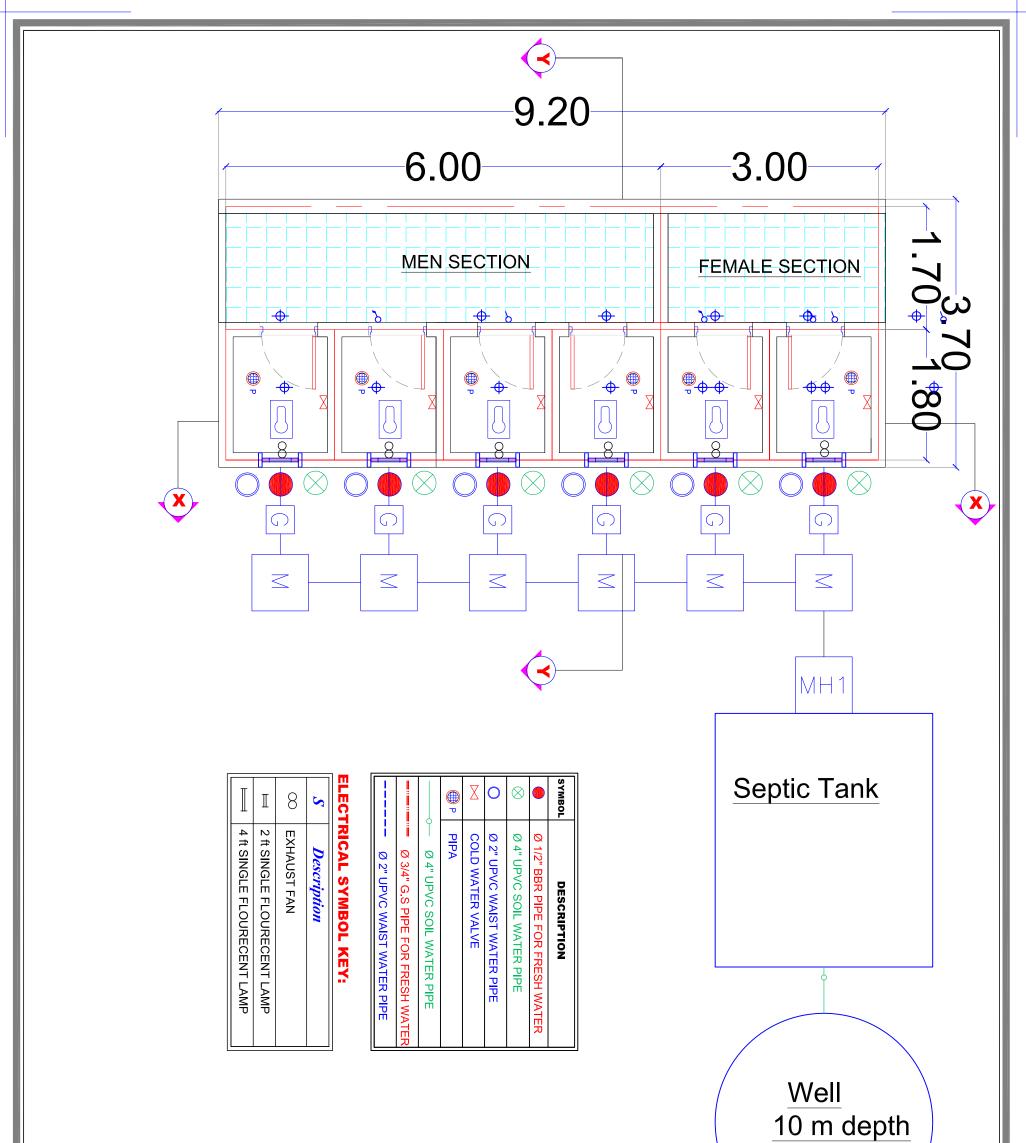

| Design By:<br>UNDP | Project Title:<br>ZALINGI VOCATIONAI<br>T RAINING CENTER<br>Content:<br>Content: | PROJECT IOCATION<br>CENTRAL DARFUR | FINISHING SCHEDULE         CELING FINISHES         1       US ZINC SHEET (0.5MM)         2       OLL PAINT         3       FABRIC TEXTILE SHEETS         1       US ZINC SHEET (0.5MM)         2       OLL PAINT         3       FABRIC TEXTILE SHEETS         1       EPOXY FINISH ILES         2       CERAMIC TILES         3       MARBLE TILES         4       ROUPH PLASTER         2       CERAMIC TILES         3       FAR FACE CEMENT         3       SAND FINISH ILES         4       GRANITE TILES         5       FOOR FINISHES         5       SKIRTING         2       CERAMIC TILES         3       SAND FINISH ON PC         2       CERAMIC TILES         3       SAND FINISH ON PC         3       SAND FINISH ON PC         5       DESCRIPTION         4       BOUSH ON TILES         5       SKIRTING         4       DESCRIPTION         5       SKIRTING         6       SKIRTING         7       SKIRTING         8       DESCRIPTIC DIAL |
|--------------------|----------------------------------------------------------------------------------|------------------------------------|--------------------------------------------------------------------------------------------------------------------------------------------------------------------------------------------------------------------------------------------------------------------------------------------------------------------------------------------------------------------------------------------------------------------------------------------------------------------------------------------------------------------------------------------------------------------------------------------------------------------------------------------------------------------------------------------------------------------------------------------------------------------------------------------------------------------------------------------------------------------------------------------------------------------------------------------------------------------|
| 2                  | Jan<br>2017                                                                      |                                    | IEDULE<br>ES<br>IS<br>IS<br>IS<br>IS<br>IS<br>IS<br>IS<br>IS<br>IS<br>IS<br>IS<br>IS<br>IS                                                                                                                                                                                                                                                                                                                                                                                                                                                                                                                                                                                                                                                                                                                                                                                                                                                                         |