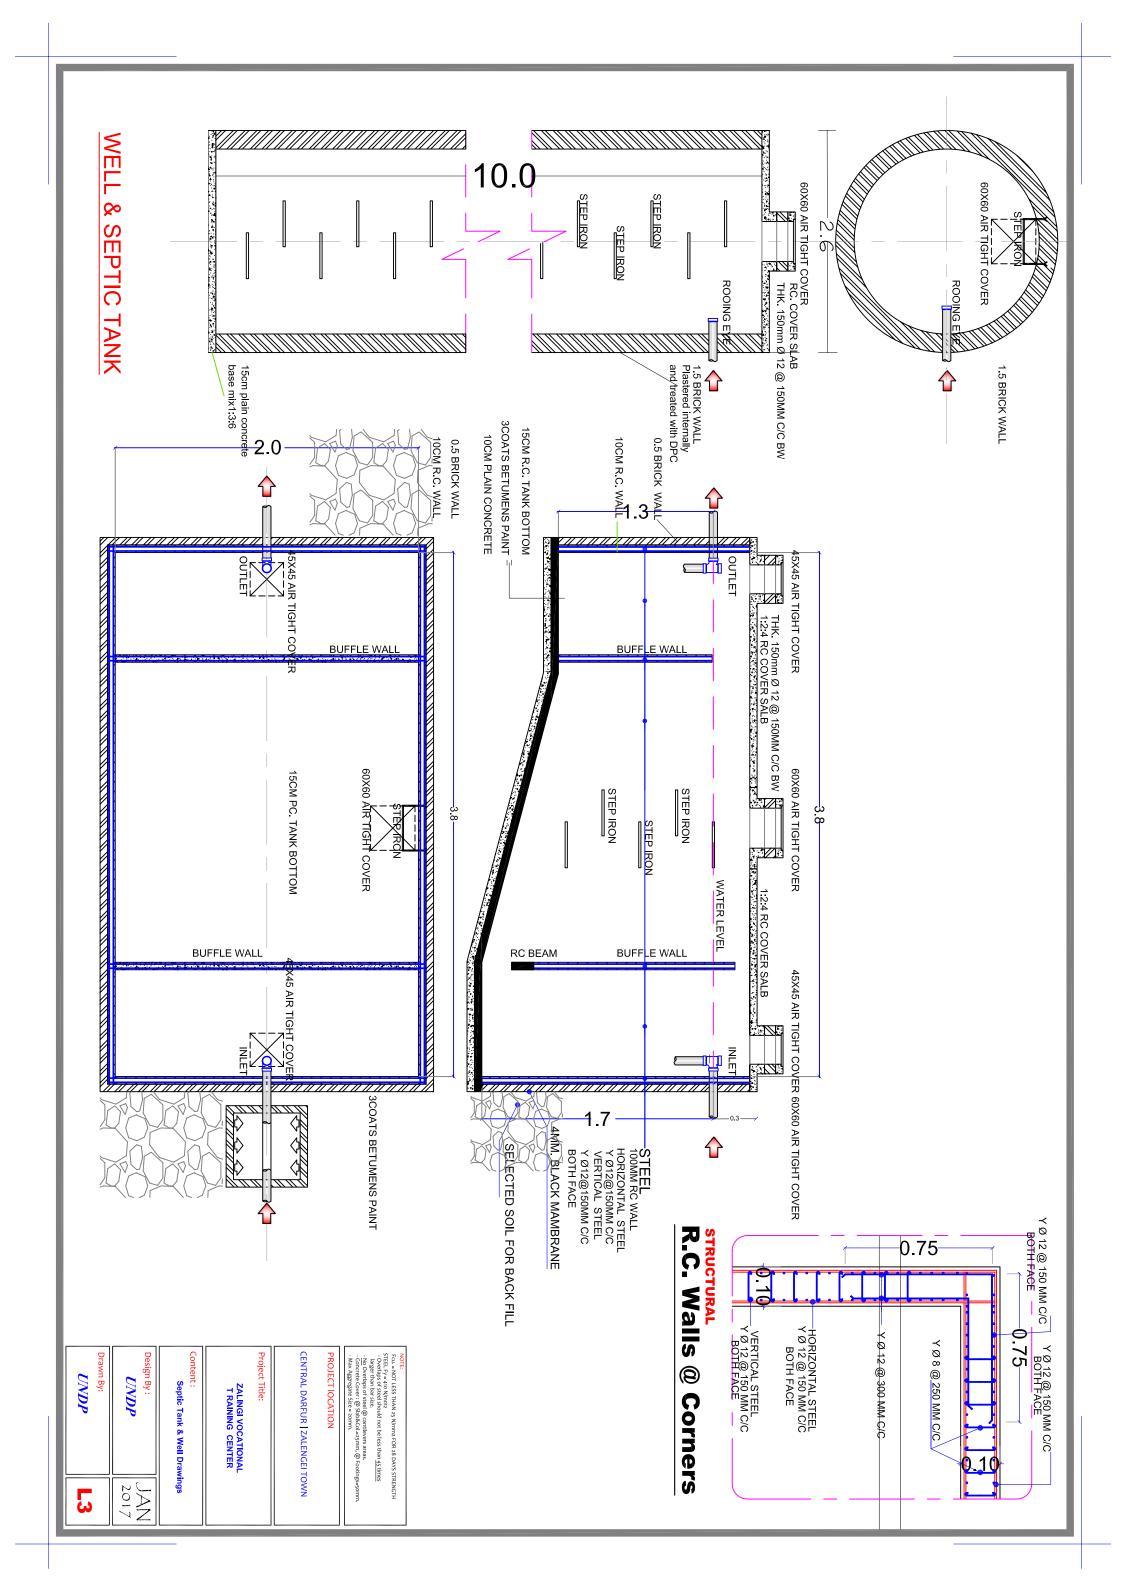

|                                                                                                                   |                                                                                                                | ·                                                                                                                                                                                                                                                                                                                                                                      |                                                                                                                                                                                                                                                                                                                                                                                                     |
|-------------------------------------------------------------------------------------------------------------------|----------------------------------------------------------------------------------------------------------------|------------------------------------------------------------------------------------------------------------------------------------------------------------------------------------------------------------------------------------------------------------------------------------------------------------------------------------------------------------------------|-----------------------------------------------------------------------------------------------------------------------------------------------------------------------------------------------------------------------------------------------------------------------------------------------------------------------------------------------------------------------------------------------------|
| Image: Second system     Image: Second system       Design By:     Jan       UNDP     2017       Drawn By:     L4 | PROJECT IOCATION<br>EENTRAL DARFUR   ZALENGEI TOWN<br>Project Title:<br>ZALINGI VOCATIONAL<br>T RAINING CENTER | <ul> <li>NOTE:</li> <li>- Fcu. = 25 N/mm2, 28 DAYS</li> <li>- Fy = 460 N/mm2</li> <li>- Fy = 460 N/mm2</li> <li>- Overlaps = <u>50 Bar size</u></li> <li>- <u>No</u> Overlaps of steel @ cantilevers areas.</li> <li>- Concrete Cover : @ Slab=25mm, @ Columns=30mm.</li> <li>- Concrete Cover : @ Foundations =50mm.</li> <li>- Max Aggregate Size = 20mm.</li> </ul> | ENERAL:<br>THIS DRAWINGS MUST NOT BE SCALED.<br>THIS DRAWINGS IS TO BE READ IN<br>ONJUCTION WITH<br>LL OTHER ENGINEERS ARCHITECT AND<br>JB-CONTRACTOR DRAWINGS, DETAILS AND<br>JB-CONTRACTOR IS TO CHECK AND<br>PECIFICATION.<br>THE CONTRACTOR IS TO CHECK AND<br>ONFIRM ALL THE DIMENTIONS AND DETAILS<br>ONFIRM ALL THE DIMENTIONS AND DETAILS<br>ALL DIMENSIONS IN M. UNLESS NOTED<br>THERWISE. |