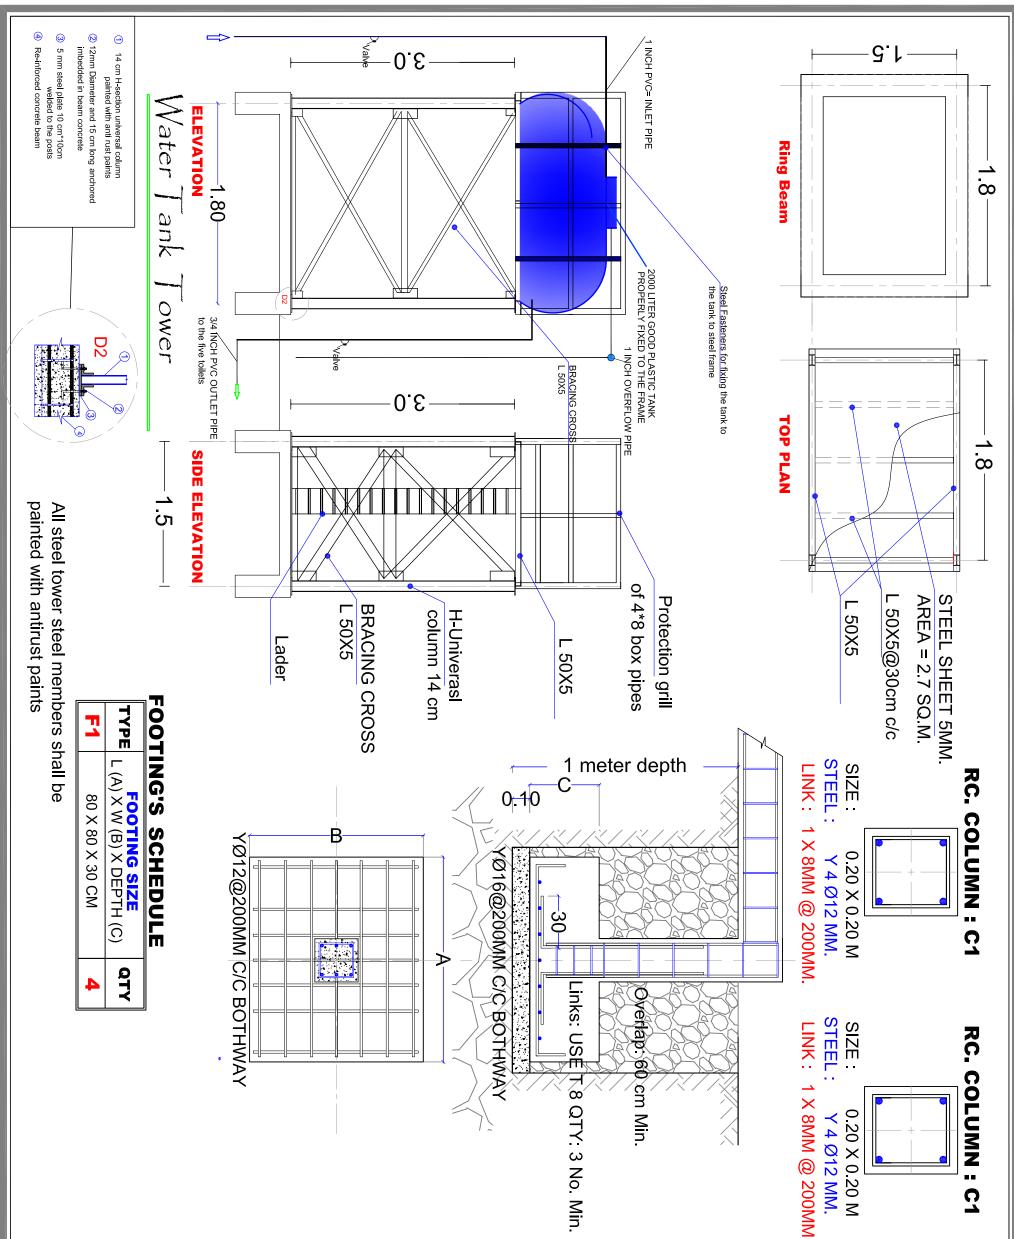

|                                   | crete                                          | angle                                     |                                                                                                                                                                                                                                                                                                                                                                                                                                                                             |
|-----------------------------------|------------------------------------------------|-------------------------------------------|-----------------------------------------------------------------------------------------------------------------------------------------------------------------------------------------------------------------------------------------------------------------------------------------------------------------------------------------------------------------------------------------------------------------------------------------------------------------------------|
| UNDP-DDR<br>Drawn By:<br>UNDP-DDR | Content:<br>Sign Board Details<br>Designed by: | Project Name:<br>Zalingi Vocational Train | GENERAL:<br>1- All steel members shall be are of good<br>quality heavy steel (Black type).<br>2- all steel remembers shall be painted with<br>antirust pains and final coats<br>3- the plain concrete is of 1:3:6 mix and<br>shall be treated property with water<br>4-All dimensions are in meter unless<br>otherwise stated<br>Note:<br>The contractor shall obtain the logos needed<br>to be drawn as well as what is needed to be w<br>on the signboard from UNDP&DDRCC |
|                                   | 2017                                           | Training Centre                           | needed<br>d to be written                                                                                                                                                                                                                                                                                                                                                                                                                                                   |