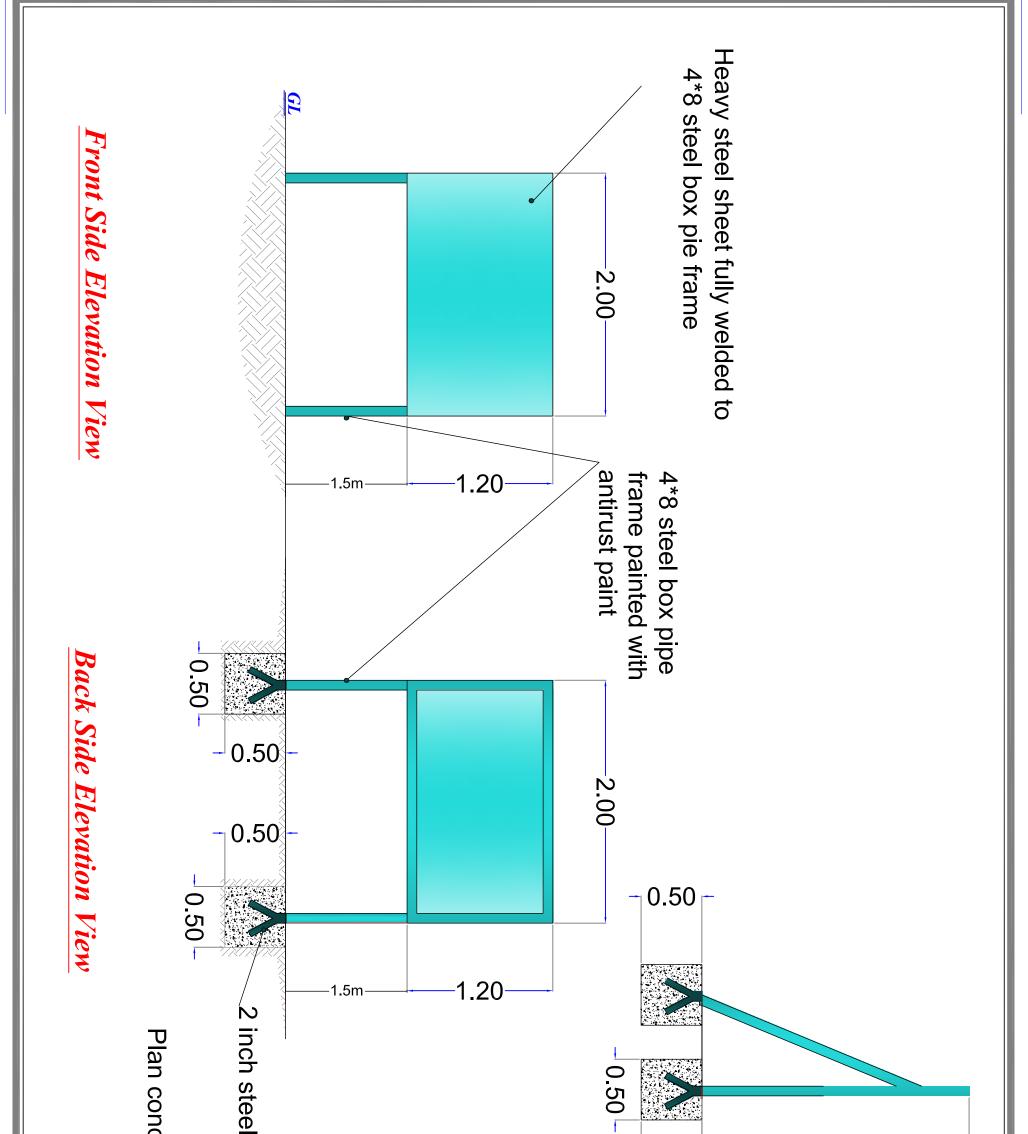

|                                   | crete                                          | angle                                     |                                                                                                                                                                                                                                                                                                                                                                                                                                                                             |
|-----------------------------------|------------------------------------------------|-------------------------------------------|-----------------------------------------------------------------------------------------------------------------------------------------------------------------------------------------------------------------------------------------------------------------------------------------------------------------------------------------------------------------------------------------------------------------------------------------------------------------------------|
| UNDP-DDR<br>Drawn By:<br>UNDP-DDR | Content:<br>Sign Board Details<br>Designed by: | Project Name:<br>Zalingi Vocational Train | GENERAL:<br>1- All steel members shall be are of good<br>quality heavy steel (Black type).<br>2- all steel remembers shall be painted with<br>antirust pains and final coats<br>3- the plain concrete is of 1:3:6 mix and<br>shall be treated property with water<br>4-All dimensions are in meter unless<br>otherwise stated<br>Note:<br>The contractor shall obtain the logos needed<br>to be drawn as well as what is needed to be w<br>on the signboard from UNDP&DDRCC |
|                                   | 2017                                           | Training Centre                           | needed<br>d to be written                                                                                                                                                                                                                                                                                                                                                                                                                                                   |