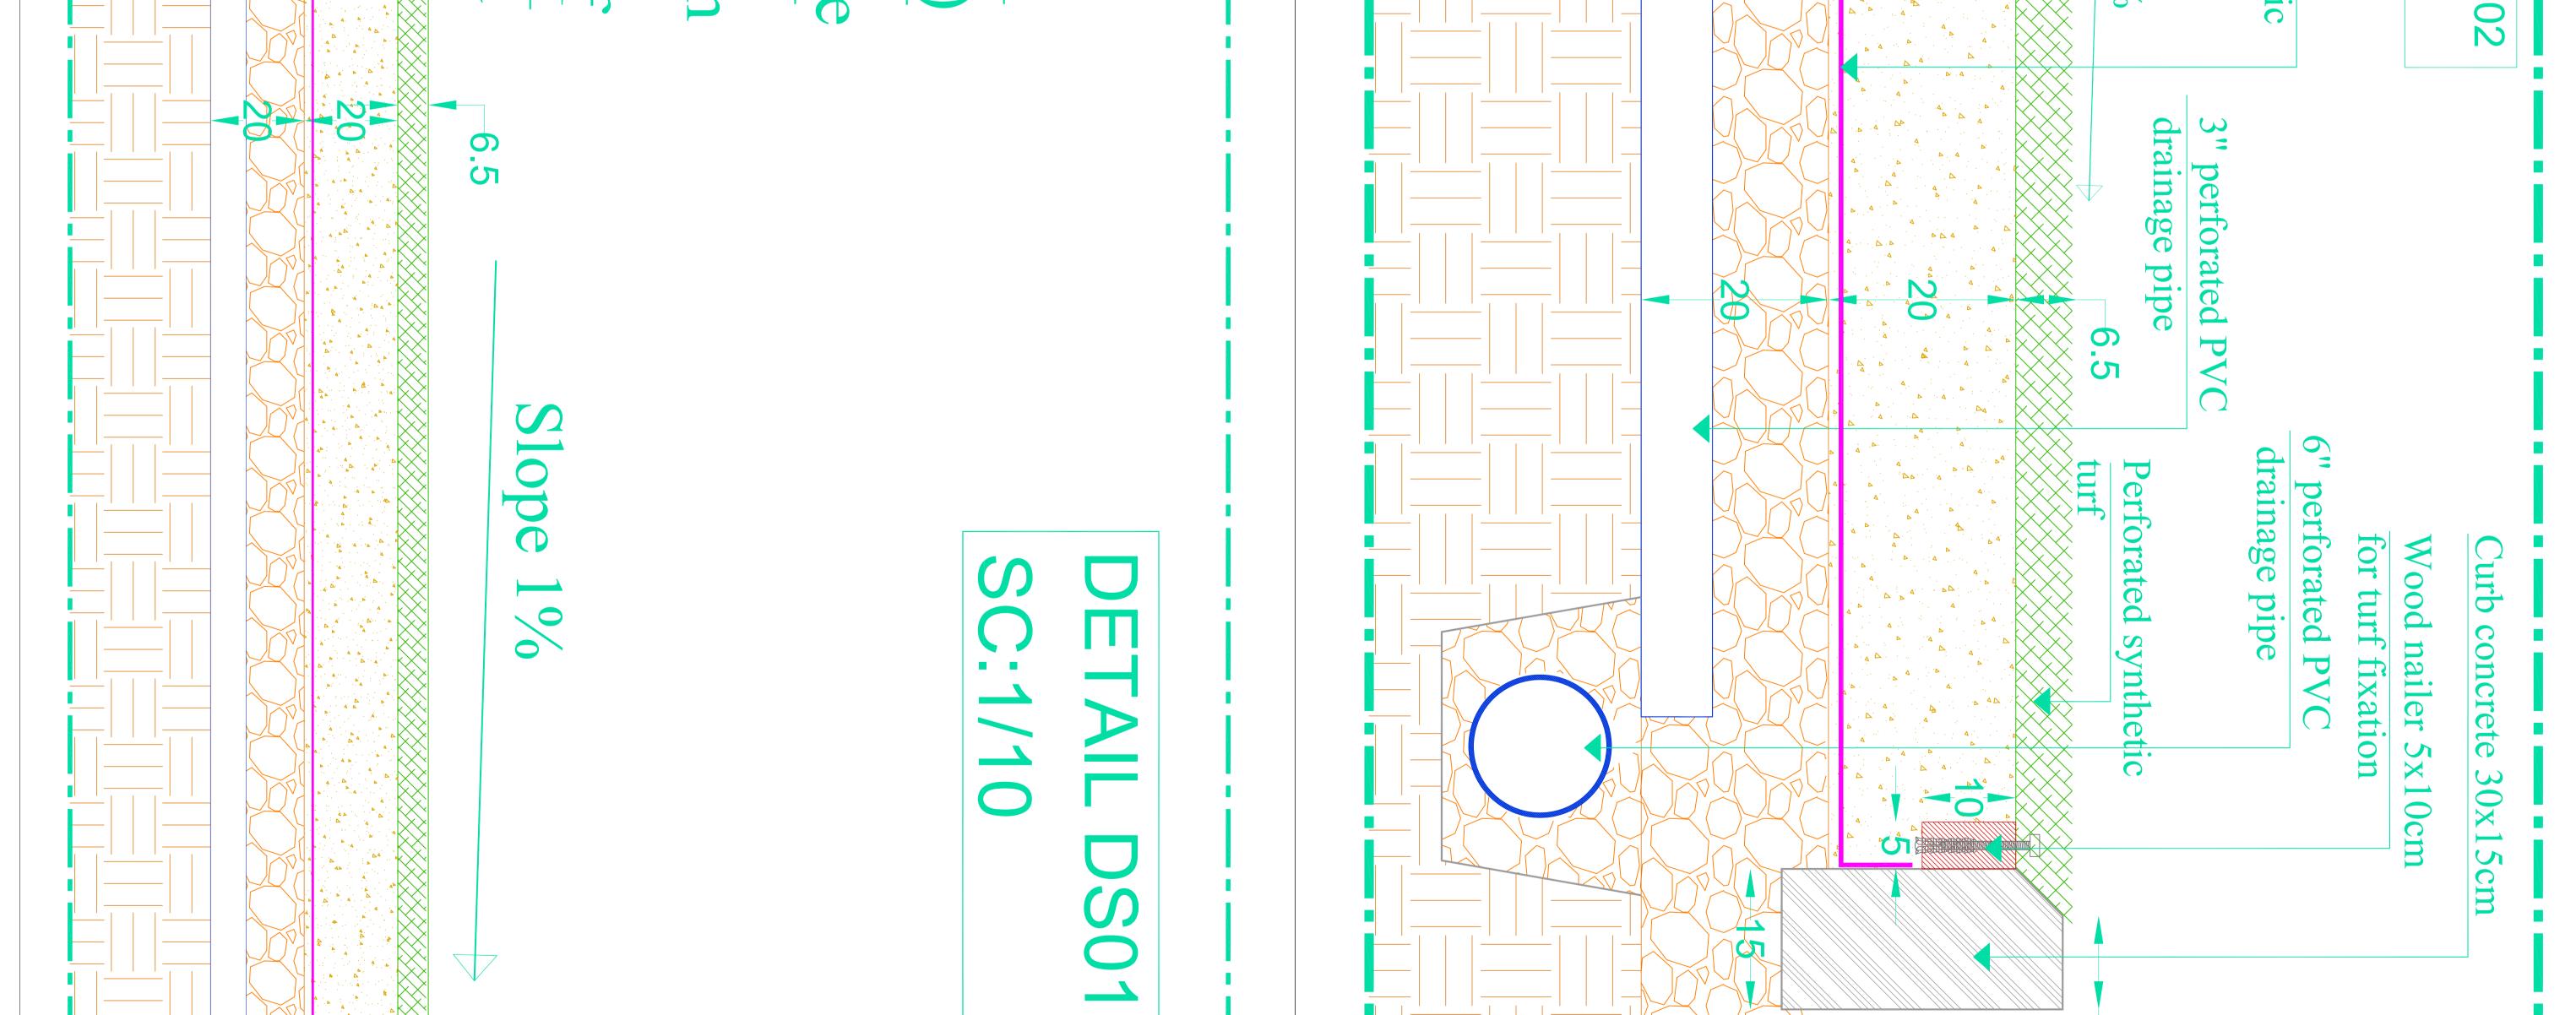

DS02 AR301

3" perforated PVC pipe

DS01 AR301

## 460 orated mpacted mpacted **•** oven lud **B** AR301 guil 6.5cm 1280 geotextile 20 c rubber 12 S 200 aggregate Fine 3" perforated PVC drainage pipe Section A-/ SC:1/200 Section B-B SC:1/200 3" pe drain perforated 386 Compacted soil orated PVC se pipe drainage te cou 2 soil SC:1/200 PI and aggregate DS02 AR301 DS02 AR301 fabric Z AR301 $\bigotimes$ Sand Sub-base ompacted S pipe filter as nthetic base specified $\underline{\mathbf{s}}$ geotextile fabric Non-woven SC:1/5 DET course fabric 250cm course Slope Þ Soil = DS Inf 1%

## 460 mpacted orated mpacted oven bul 12 **B** AR301 guil 6.5cm 1280 geotextile 20 c dun 12 N aggregate Fine 3" perforated PVC drainage pipe Section A-/ SC:1/200 Section B-B SC:1/200 perforated pe ber Compacted soil rated PVC pipe drainage te co C soil SC P and aggregate :1/200 DS02 AR301 DS02 AR301 fabric AR301 Sand Sub-base ompacted S pipe filter as nthetic base specified $\underline{\mathbf{s}}$ geotextile fabric Non-woven SC:1/5 DET course fabric course Slope 50cm Soil $\triangleright$ \_\_\_\_ DS 1%

6.5cm perforated Synthetic Turf including rubber and sand as specified

Field side line m

king

20 cr

ted Fine ag

ate ba