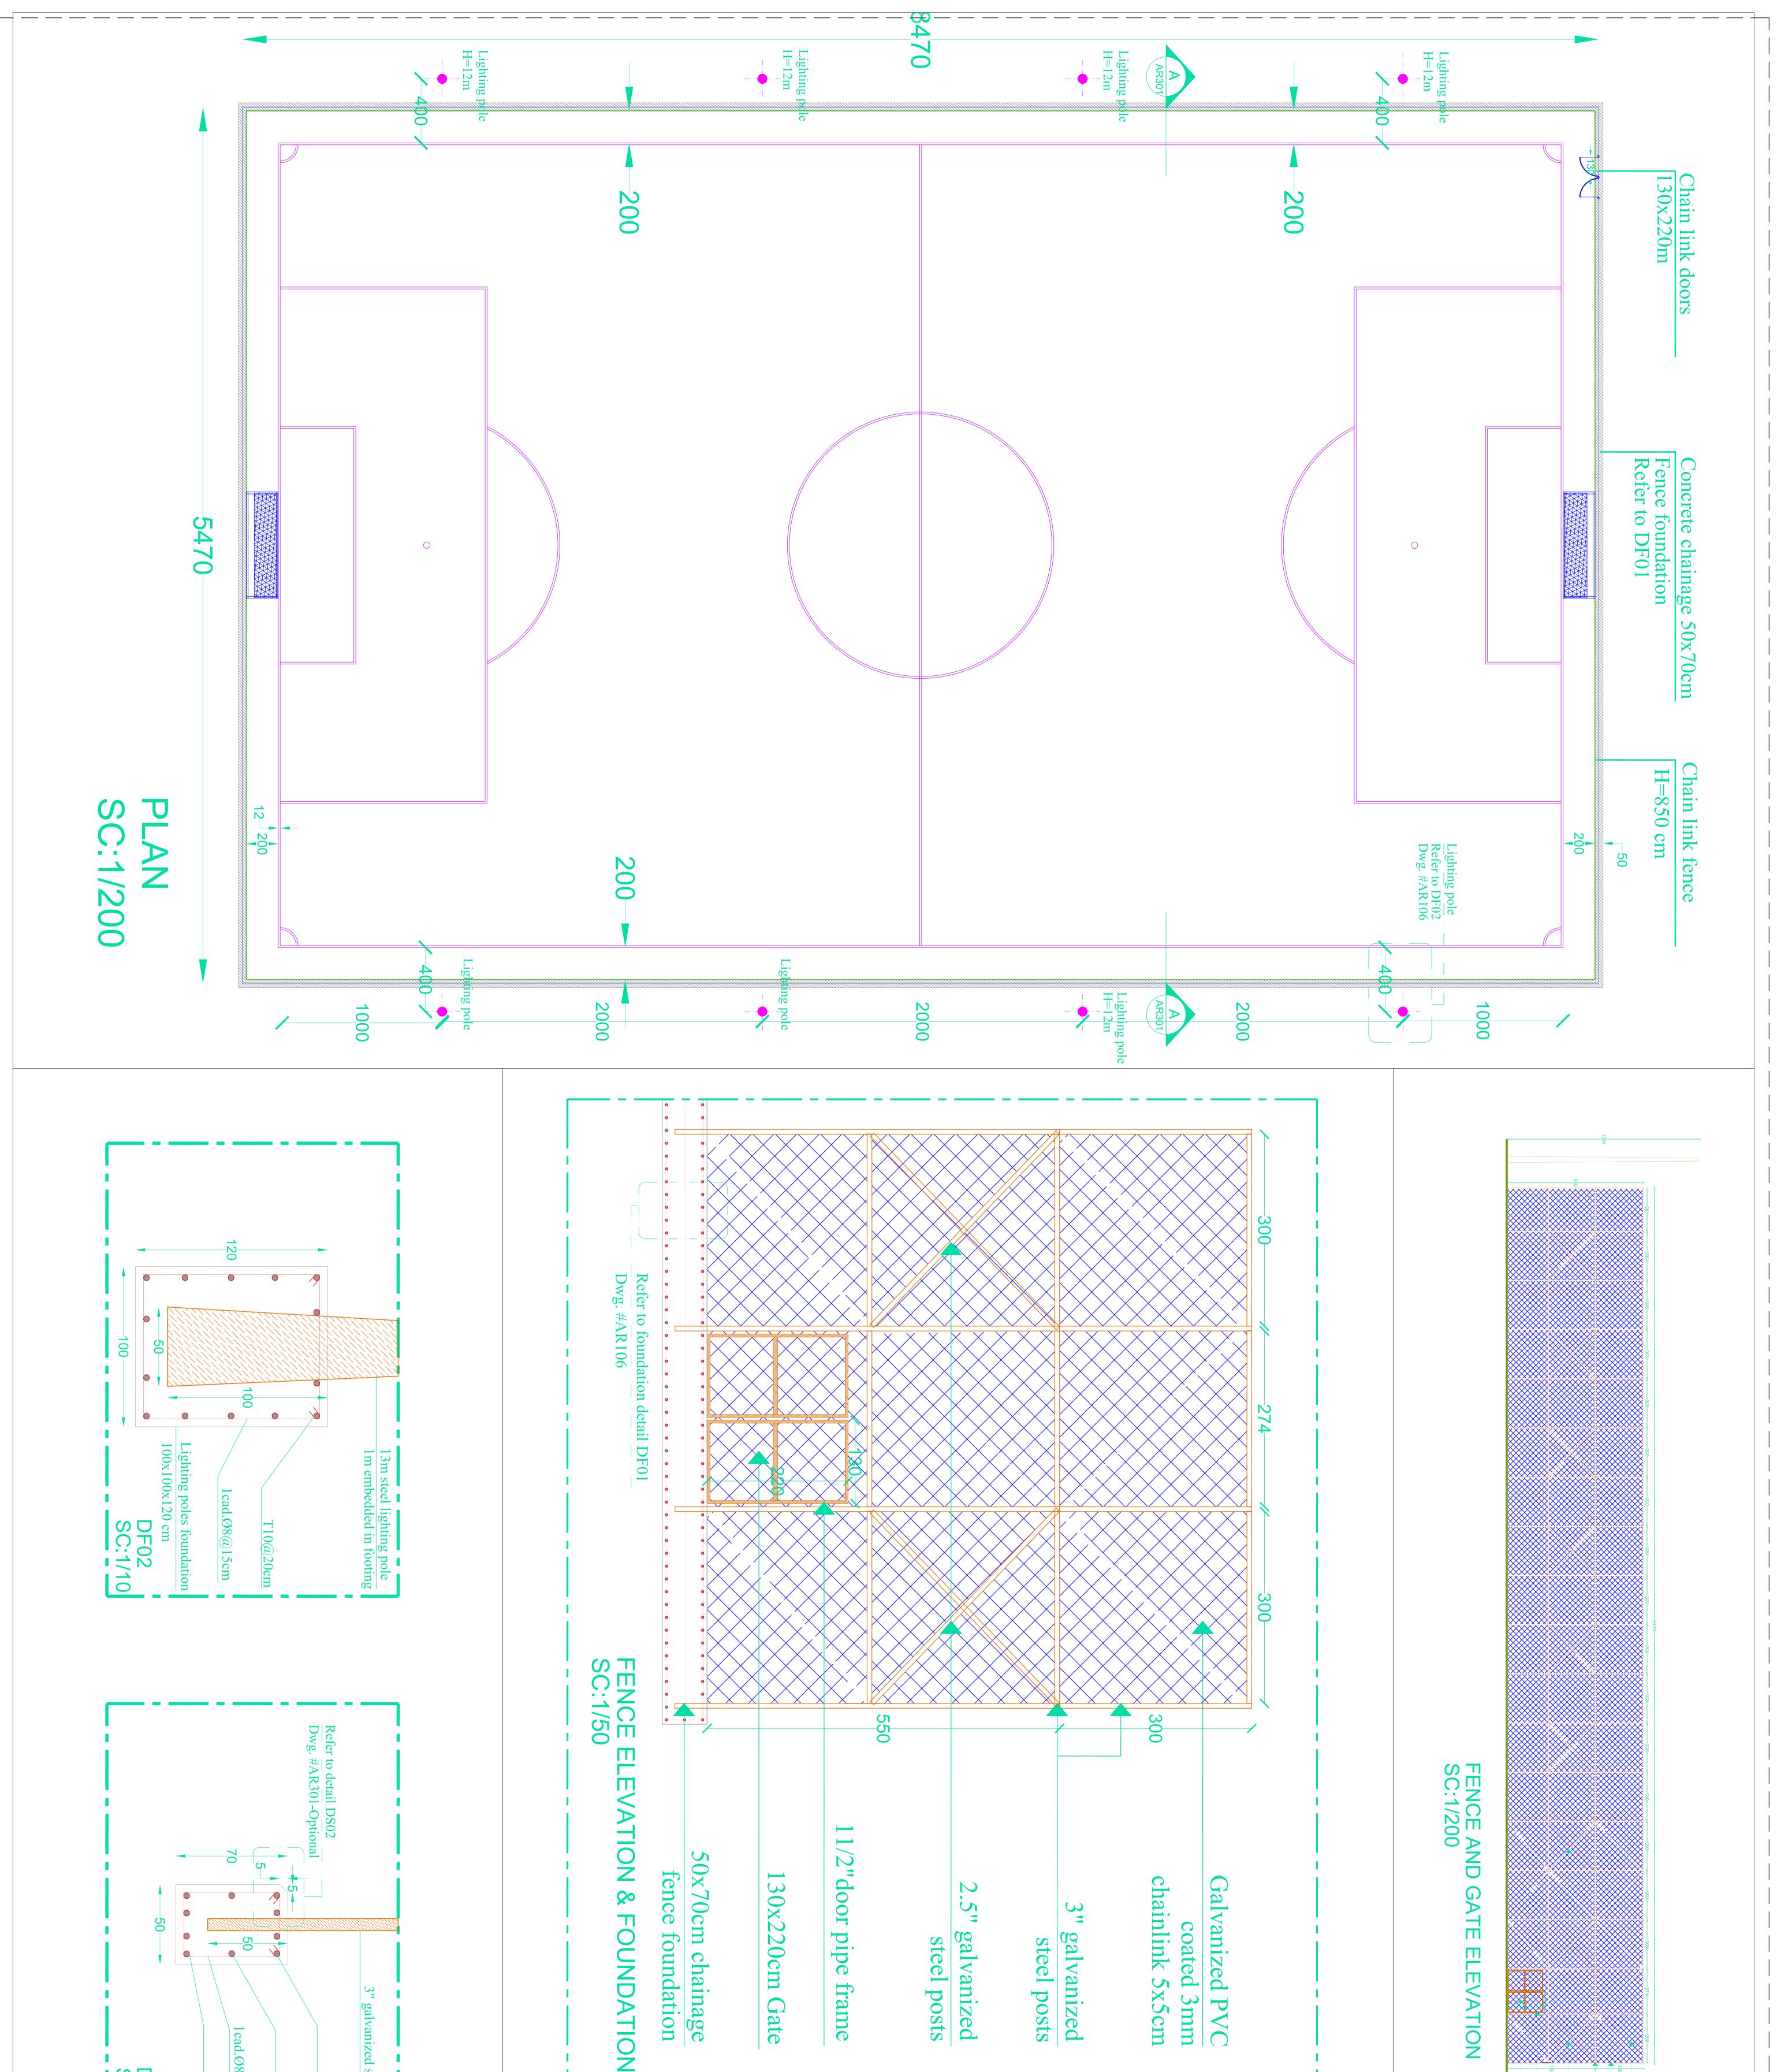

| steel posts<br>4T12<br>4T12<br>4T12<br>4T12<br>4T12 |                                                                                                                                                                                                                                                                                                                                                                                                                                                                                                                                                                                                                                                                                                                                                                                                                                                                                                                                                                                                                                                                                                                                                                                                                                                                                                                                                                                                                                                                                                                                                                                                                                                                                                                                                                                                                                                                                                                                                                                                                                                                                                                                                                                                                                                                                                                                                                                                                                                                                                                                                                                                                                                                                                                                                                                                                                                                                                                 | Steel lighting poles<br>12m height<br>foundation ref. to DS02<br>Galvanized PVC<br>coated 3mm<br>chainlink 5x5cm<br>3" galvanized<br>steel posts<br>2.5" galvanized<br>steel posts<br>11/2"door pipe frame<br>130x220cm Gate |
|-----------------------------------------------------|-----------------------------------------------------------------------------------------------------------------------------------------------------------------------------------------------------------------------------------------------------------------------------------------------------------------------------------------------------------------------------------------------------------------------------------------------------------------------------------------------------------------------------------------------------------------------------------------------------------------------------------------------------------------------------------------------------------------------------------------------------------------------------------------------------------------------------------------------------------------------------------------------------------------------------------------------------------------------------------------------------------------------------------------------------------------------------------------------------------------------------------------------------------------------------------------------------------------------------------------------------------------------------------------------------------------------------------------------------------------------------------------------------------------------------------------------------------------------------------------------------------------------------------------------------------------------------------------------------------------------------------------------------------------------------------------------------------------------------------------------------------------------------------------------------------------------------------------------------------------------------------------------------------------------------------------------------------------------------------------------------------------------------------------------------------------------------------------------------------------------------------------------------------------------------------------------------------------------------------------------------------------------------------------------------------------------------------------------------------------------------------------------------------------------------------------------------------------------------------------------------------------------------------------------------------------------------------------------------------------------------------------------------------------------------------------------------------------------------------------------------------------------------------------------------------------------------------------------------------------------------------------------------------------|------------------------------------------------------------------------------------------------------------------------------------------------------------------------------------------------------------------------------|
|                                                     | CONTRACTOF<br>CONTRACTOF<br>CONTRACTOF<br>Social and La<br>P.O.Box: 11-3<br>Fel: 961 1 962<br>GRAMME:<br>END:<br>CER FILED - E<br>CONTRESING<br>NUMBER:<br>NUMBER:<br>NUMBER:<br>NUMBER:<br>NUMBER:<br>NUMBER:<br>NUMBER:<br>NUMBER:<br>NUMBER:<br>NUMBER:<br>NUMBER:<br>NUMBER:<br>NUMBER:<br>NUMBER:<br>NUMBER:<br>NUMBER:<br>NUMBER:<br>NUMBER:<br>NUMBER:<br>NUMBER:<br>NUMBER:<br>NUMBER:<br>NUMBER:<br>NUMBER:<br>NUMBER:<br>NUMBER:<br>NUMBER:<br>NUMBER:<br>NUMBER:<br>NUMBER:<br>NUMBER:<br>NUMBER:<br>NUMBER:<br>NUMBER:<br>NUMBER:<br>NUMBER:<br>NUMBER:<br>NUMBER:<br>NUMBER:<br>NUMBER:<br>NUMBER:<br>NUMBER:<br>NUMBER:<br>NUMBER:<br>NUMBER:<br>NUMBER:<br>NUMBER:<br>NUMBER:<br>NUMBER:<br>NUMBER:<br>NUMBER:<br>NUMBER:<br>NUMBER:<br>NUMBER:<br>NUMBER:<br>NUMBER:<br>NUMBER:<br>NUMBER:<br>NUMBER:<br>NUMBER:<br>NUMBER:<br>NUMBER:<br>NUMBER:<br>NUMBER:<br>NUMBER:<br>NUMBER:<br>NUMBER:<br>NUMBER:<br>NUMBER:<br>NUMBER:<br>NUMBER:<br>NUMBER:<br>NUMBER:<br>NUMBER:<br>NUMBER:<br>NUMBER:<br>NUMBER:<br>NUMBER:<br>NUMBER:<br>NUMBER:<br>NUMBER:<br>NUMBER:<br>NUMBER:<br>NUMBER:<br>NUMBER:<br>NUMBER:<br>NUMBER:<br>NUMBER:<br>NUMBER:<br>NUMBER:<br>NUMBER:<br>NUMBER:<br>NUMBER:<br>NUMBER:<br>NUMBER:<br>NUMBER:<br>NUMBER:<br>NUMBER:<br>NUMBER:<br>NUMBER:<br>NUMBER:<br>NUMBER:<br>NUMBER:<br>NUMBER:<br>NUMBER:<br>NUMBER:<br>NUMBER:<br>NUMBER:<br>NUMBER:<br>NUMBER:<br>NUMBER:<br>NUMBER:<br>NUMBER:<br>NUMBER:<br>NUMBER:<br>NUMBER:<br>NUMBER:<br>NUMBER:<br>NUMBER:<br>NUMBER:<br>NUMBER:<br>NUMBER:<br>NUMBER:<br>NUMBER:<br>NUMBER:<br>NUMBER:<br>NUMBER:<br>NUMBER:<br>NUMBER:<br>NUMBER:<br>NUMBER:<br>NUMBER:<br>NUMBER:<br>NUMBER:<br>NUMBER:<br>NUMBER:<br>NUMBER:<br>NUMBER:<br>NUMBER:<br>NUMBER:<br>NUMBER:<br>NUMBER:<br>NUMBER:<br>NUMBER:<br>NUMBER:<br>NUMBER:<br>NUMBER:<br>NUMBER:<br>NUMBER:<br>NUMBER:<br>NUMBER:<br>NUMBER:<br>NUMBER:<br>NUMBER:<br>NUMBER:<br>NUMBER:<br>NUMBER:<br>NUMBER:<br>NUMBER:<br>NUMBER:<br>NUMBER:<br>NUMBER:<br>NUMBER:<br>NUMBER:<br>NUMBER:<br>NUMBER:<br>NUMBER:<br>NUMBER:<br>NUMBER:<br>NUMBER:<br>NUMBER:<br>NUMBER:<br>NUMBER:<br>NUMBER:<br>NUMBER:<br>NUMBER:<br>NUMBER:<br>NUMBER:<br>NUMBER:<br>NUMBER:<br>NUMBER:<br>NUMBER:<br>NUMBER:<br>NUMBER:<br>NUMBER:<br>NUMBER:<br>NUMBER:<br>NUMBER:<br>NUMBER:<br>NUMBER:<br>NUMBER:<br>NUMBER:<br>NUMBER:<br>NUMBER:<br>NUMBER:<br>NUMBER:<br>NUMBER:<br>NUMBER:<br>NUMBER:<br>NUMBER:<br>NUMBER:<br>NUMBER:<br>NUMBER:<br>NUMBER:<br>NUMBER:<br>NUMBER:<br>NUMBER:<br>NUMBER:<br>NUMBER:<br>NUMBER:<br>NUMBER:<br>NUMBER:<br>NUMBER:<br>NUMBER:<br>NUMBER:<br>NUMBER:<br>NUMBER:<br>NUMBER:<br>NUMBER:<br>NUMBER:<br>NUMBER:<br>NUMBER:<br>NUMBER:<br>NUMBER:<br>NUMBER:<br>NUMBER:<br>NUMBER:<br>NUMBER:<br>NUMBER:<br>NUMBER:<br>NUMBER:<br>NUMBER:<br>NUMBER:<br>NUMBER:<br>NUMBER:<br>NUMBER:<br>NUMBER:<br>NUMBER:<br>NUMBER:<br>NUMBER:<br>NUMBER:<br>NUMB | KEY PLAN                                                                                                                                                                                                                     |

# ARCHITECTURAL DRAWINGS

- I PLANS
- General plan layout Site plan AR101 AR102 General plan layout Existing mass plan AR103 Mass plan Excavation plan Implementation plan AR104 Soccer field Marking plan AR105 Goal plan & details Goal post, net & details Fence plan & elevation AR106 Fence foundation detail Lighting poles plan & elevation Lighting poles foundation detail