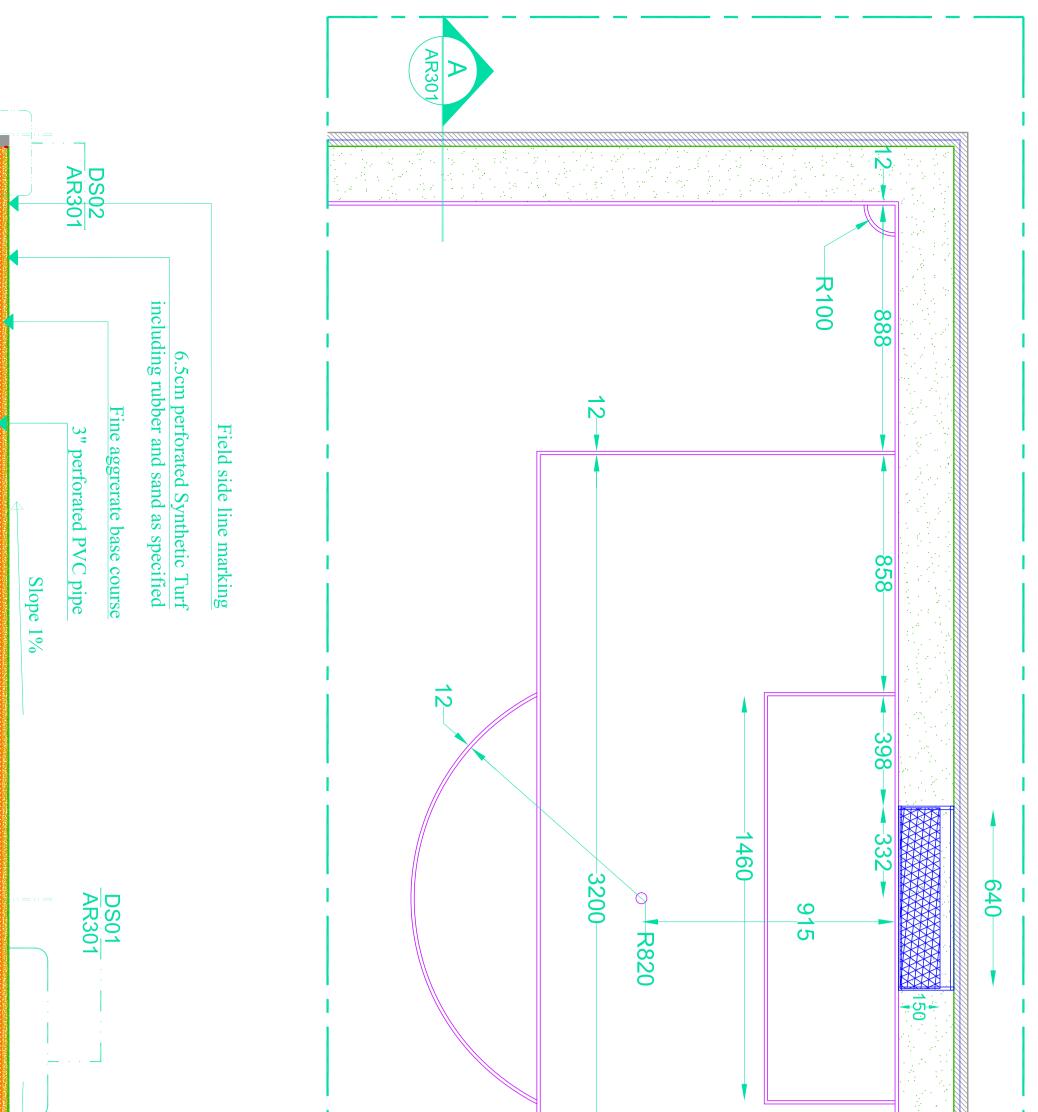

| steel posts<br>4T12<br>4T12<br>4T12<br>4T12<br>4T12 |                                                                                                                                                                                                                                                                                                                                                                                                                                                                                                                                                                                                                                                                                                                                                                                                                                                                                                                                                                                                                                                                                                                                                                                                                                                                                                                                                                                                                                                                                                                                                                                                                                                                                                                                                                                                                                                                                                                                                                                                                                                                                                                                                                                                                                                                                                                                                                                                                                                                                                                                                                                                                                                                                                                                                                                                                                                                                                                 | Steel lighting poles<br>12m height<br>foundation ref. to DS02<br>Galvanized PVC<br>coated 3mm<br>chainlink 5x5cm<br>3" galvanized<br>steel posts<br>2.5" galvanized<br>steel posts<br>11/2"door pipe frame<br>130x220cm Gate |
|-----------------------------------------------------|-----------------------------------------------------------------------------------------------------------------------------------------------------------------------------------------------------------------------------------------------------------------------------------------------------------------------------------------------------------------------------------------------------------------------------------------------------------------------------------------------------------------------------------------------------------------------------------------------------------------------------------------------------------------------------------------------------------------------------------------------------------------------------------------------------------------------------------------------------------------------------------------------------------------------------------------------------------------------------------------------------------------------------------------------------------------------------------------------------------------------------------------------------------------------------------------------------------------------------------------------------------------------------------------------------------------------------------------------------------------------------------------------------------------------------------------------------------------------------------------------------------------------------------------------------------------------------------------------------------------------------------------------------------------------------------------------------------------------------------------------------------------------------------------------------------------------------------------------------------------------------------------------------------------------------------------------------------------------------------------------------------------------------------------------------------------------------------------------------------------------------------------------------------------------------------------------------------------------------------------------------------------------------------------------------------------------------------------------------------------------------------------------------------------------------------------------------------------------------------------------------------------------------------------------------------------------------------------------------------------------------------------------------------------------------------------------------------------------------------------------------------------------------------------------------------------------------------------------------------------------------------------------------------------|------------------------------------------------------------------------------------------------------------------------------------------------------------------------------------------------------------------------------|
|                                                     | CONTRACTOF<br>CONTRACTOF<br>CONTRACTOF<br>Social and La<br>P.O.Box: 11-3<br>Fel: 961 1 962<br>GRAMME:<br>END:<br>CER FILED - E<br>CONTRESING<br>NUMBER:<br>NUMBER:<br>NUMBER:<br>NUMBER:<br>NUMBER:<br>NUMBER:<br>NUMBER:<br>NUMBER:<br>NUMBER:<br>NUMBER:<br>NUMBER:<br>NUMBER:<br>NUMBER:<br>NUMBER:<br>NUMBER:<br>NUMBER:<br>NUMBER:<br>NUMBER:<br>NUMBER:<br>NUMBER:<br>NUMBER:<br>NUMBER:<br>NUMBER:<br>NUMBER:<br>NUMBER:<br>NUMBER:<br>NUMBER:<br>NUMBER:<br>NUMBER:<br>NUMBER:<br>NUMBER:<br>NUMBER:<br>NUMBER:<br>NUMBER:<br>NUMBER:<br>NUMBER:<br>NUMBER:<br>NUMBER:<br>NUMBER:<br>NUMBER:<br>NUMBER:<br>NUMBER:<br>NUMBER:<br>NUMBER:<br>NUMBER:<br>NUMBER:<br>NUMBER:<br>NUMBER:<br>NUMBER:<br>NUMBER:<br>NUMBER:<br>NUMBER:<br>NUMBER:<br>NUMBER:<br>NUMBER:<br>NUMBER:<br>NUMBER:<br>NUMBER:<br>NUMBER:<br>NUMBER:<br>NUMBER:<br>NUMBER:<br>NUMBER:<br>NUMBER:<br>NUMBER:<br>NUMBER:<br>NUMBER:<br>NUMBER:<br>NUMBER:<br>NUMBER:<br>NUMBER:<br>NUMBER:<br>NUMBER:<br>NUMBER:<br>NUMBER:<br>NUMBER:<br>NUMBER:<br>NUMBER:<br>NUMBER:<br>NUMBER:<br>NUMBER:<br>NUMBER:<br>NUMBER:<br>NUMBER:<br>NUMBER:<br>NUMBER:<br>NUMBER:<br>NUMBER:<br>NUMBER:<br>NUMBER:<br>NUMBER:<br>NUMBER:<br>NUMBER:<br>NUMBER:<br>NUMBER:<br>NUMBER:<br>NUMBER:<br>NUMBER:<br>NUMBER:<br>NUMBER:<br>NUMBER:<br>NUMBER:<br>NUMBER:<br>NUMBER:<br>NUMBER:<br>NUMBER:<br>NUMBER:<br>NUMBER:<br>NUMBER:<br>NUMBER:<br>NUMBER:<br>NUMBER:<br>NUMBER:<br>NUMBER:<br>NUMBER:<br>NUMBER:<br>NUMBER:<br>NUMBER:<br>NUMBER:<br>NUMBER:<br>NUMBER:<br>NUMBER:<br>NUMBER:<br>NUMBER:<br>NUMBER:<br>NUMBER:<br>NUMBER:<br>NUMBER:<br>NUMBER:<br>NUMBER:<br>NUMBER:<br>NUMBER:<br>NUMBER:<br>NUMBER:<br>NUMBER:<br>NUMBER:<br>NUMBER:<br>NUMBER:<br>NUMBER:<br>NUMBER:<br>NUMBER:<br>NUMBER:<br>NUMBER:<br>NUMBER:<br>NUMBER:<br>NUMBER:<br>NUMBER:<br>NUMBER:<br>NUMBER:<br>NUMBER:<br>NUMBER:<br>NUMBER:<br>NUMBER:<br>NUMBER:<br>NUMBER:<br>NUMBER:<br>NUMBER:<br>NUMBER:<br>NUMBER:<br>NUMBER:<br>NUMBER:<br>NUMBER:<br>NUMBER:<br>NUMBER:<br>NUMBER:<br>NUMBER:<br>NUMBER:<br>NUMBER:<br>NUMBER:<br>NUMBER:<br>NUMBER:<br>NUMBER:<br>NUMBER:<br>NUMBER:<br>NUMBER:<br>NUMBER:<br>NUMBER:<br>NUMBER:<br>NUMBER:<br>NUMBER:<br>NUMBER:<br>NUMBER:<br>NUMBER:<br>NUMBER:<br>NUMBER:<br>NUMBER:<br>NUMBER:<br>NUMBER:<br>NUMBER:<br>NUMBER:<br>NUMBER:<br>NUMBER:<br>NUMBER:<br>NUMBER:<br>NUMBER:<br>NUMBER:<br>NUMBER:<br>NUMBER:<br>NUMBER:<br>NUMBER:<br>NUMBER:<br>NUMBER:<br>NUMBER:<br>NUMBER:<br>NUMBER:<br>NUMBER:<br>NUMBER:<br>NUMBER:<br>NUMBER:<br>NUMBER:<br>NUMBER:<br>NUMBER:<br>NUMBER:<br>NUMBER:<br>NUMBER:<br>NUMBER:<br>NUMBER:<br>NUMBER:<br>NUMBER:<br>NUMBER:<br>NUMBER:<br>NUMBER:<br>NUMBER:<br>NUMBER:<br>NUMBER:<br>NUMBER:<br>NUMBER:<br>NUMBER:<br>NUMBER:<br>NUMBER:<br>NUMBER:<br>NUMBER:<br>NUMBER:<br>NUMBER:<br>NUMBER:<br>NUMBER:<br>NUMBER:<br>NUMBER:<br>NUMBER:<br>NUMBER:<br>NUMBER:<br>NUMB | KEY PLAN                                                                                                                                                                                                                     |

DS02 AR301

3" perforated PVC pipe

DS01 AR301

## 460 orated mpacted mpacted **•** oven lud **B** AR301 guil 6.5cm 1280 geotextile 20 c rubber 12 S 200 aggregate Fine 3" perforated PVC drainage pipe Section A-/ SC:1/200 Section B-B SC:1/200 3" pe drain perforated 386 Compacted soil orated PVC se pipe drainage te cou 2 soil SC:1/200 PI and aggregate DS02 AR301 DS02 AR301 fabric Z AR301 $\bigotimes$ Sand Sub-base ompacted S pipe filter as nthetic base specified $\underline{\mathbf{s}}$ geotextile fabric Non-woven SC:1/5 DET course fabric 250cm course Slope Þ Soil = DS Inf 1%

## 460 mpacted orated mpacted oven bul 12 **B** AR301 guil 6.5cm 1280 geotextile 20 c dun 12 N aggregate Fine 3" perforated PVC drainage pipe Section A-/ SC:1/200 Section B-B SC:1/200 perforated pe ber Compacted soil rated PVC pipe drainage te co C soil SC P and aggregate :1/200 DS02 AR301 DS02 AR301 fabric AR301 Sand Sub-base ompacted S pipe filter as nthetic base specified $\underline{\mathbf{s}}$ geotextile fabric Non-woven SC:1/5 DET course fabric course Slope 50cm Soil $\triangleright$ \_\_\_\_ DS 1%