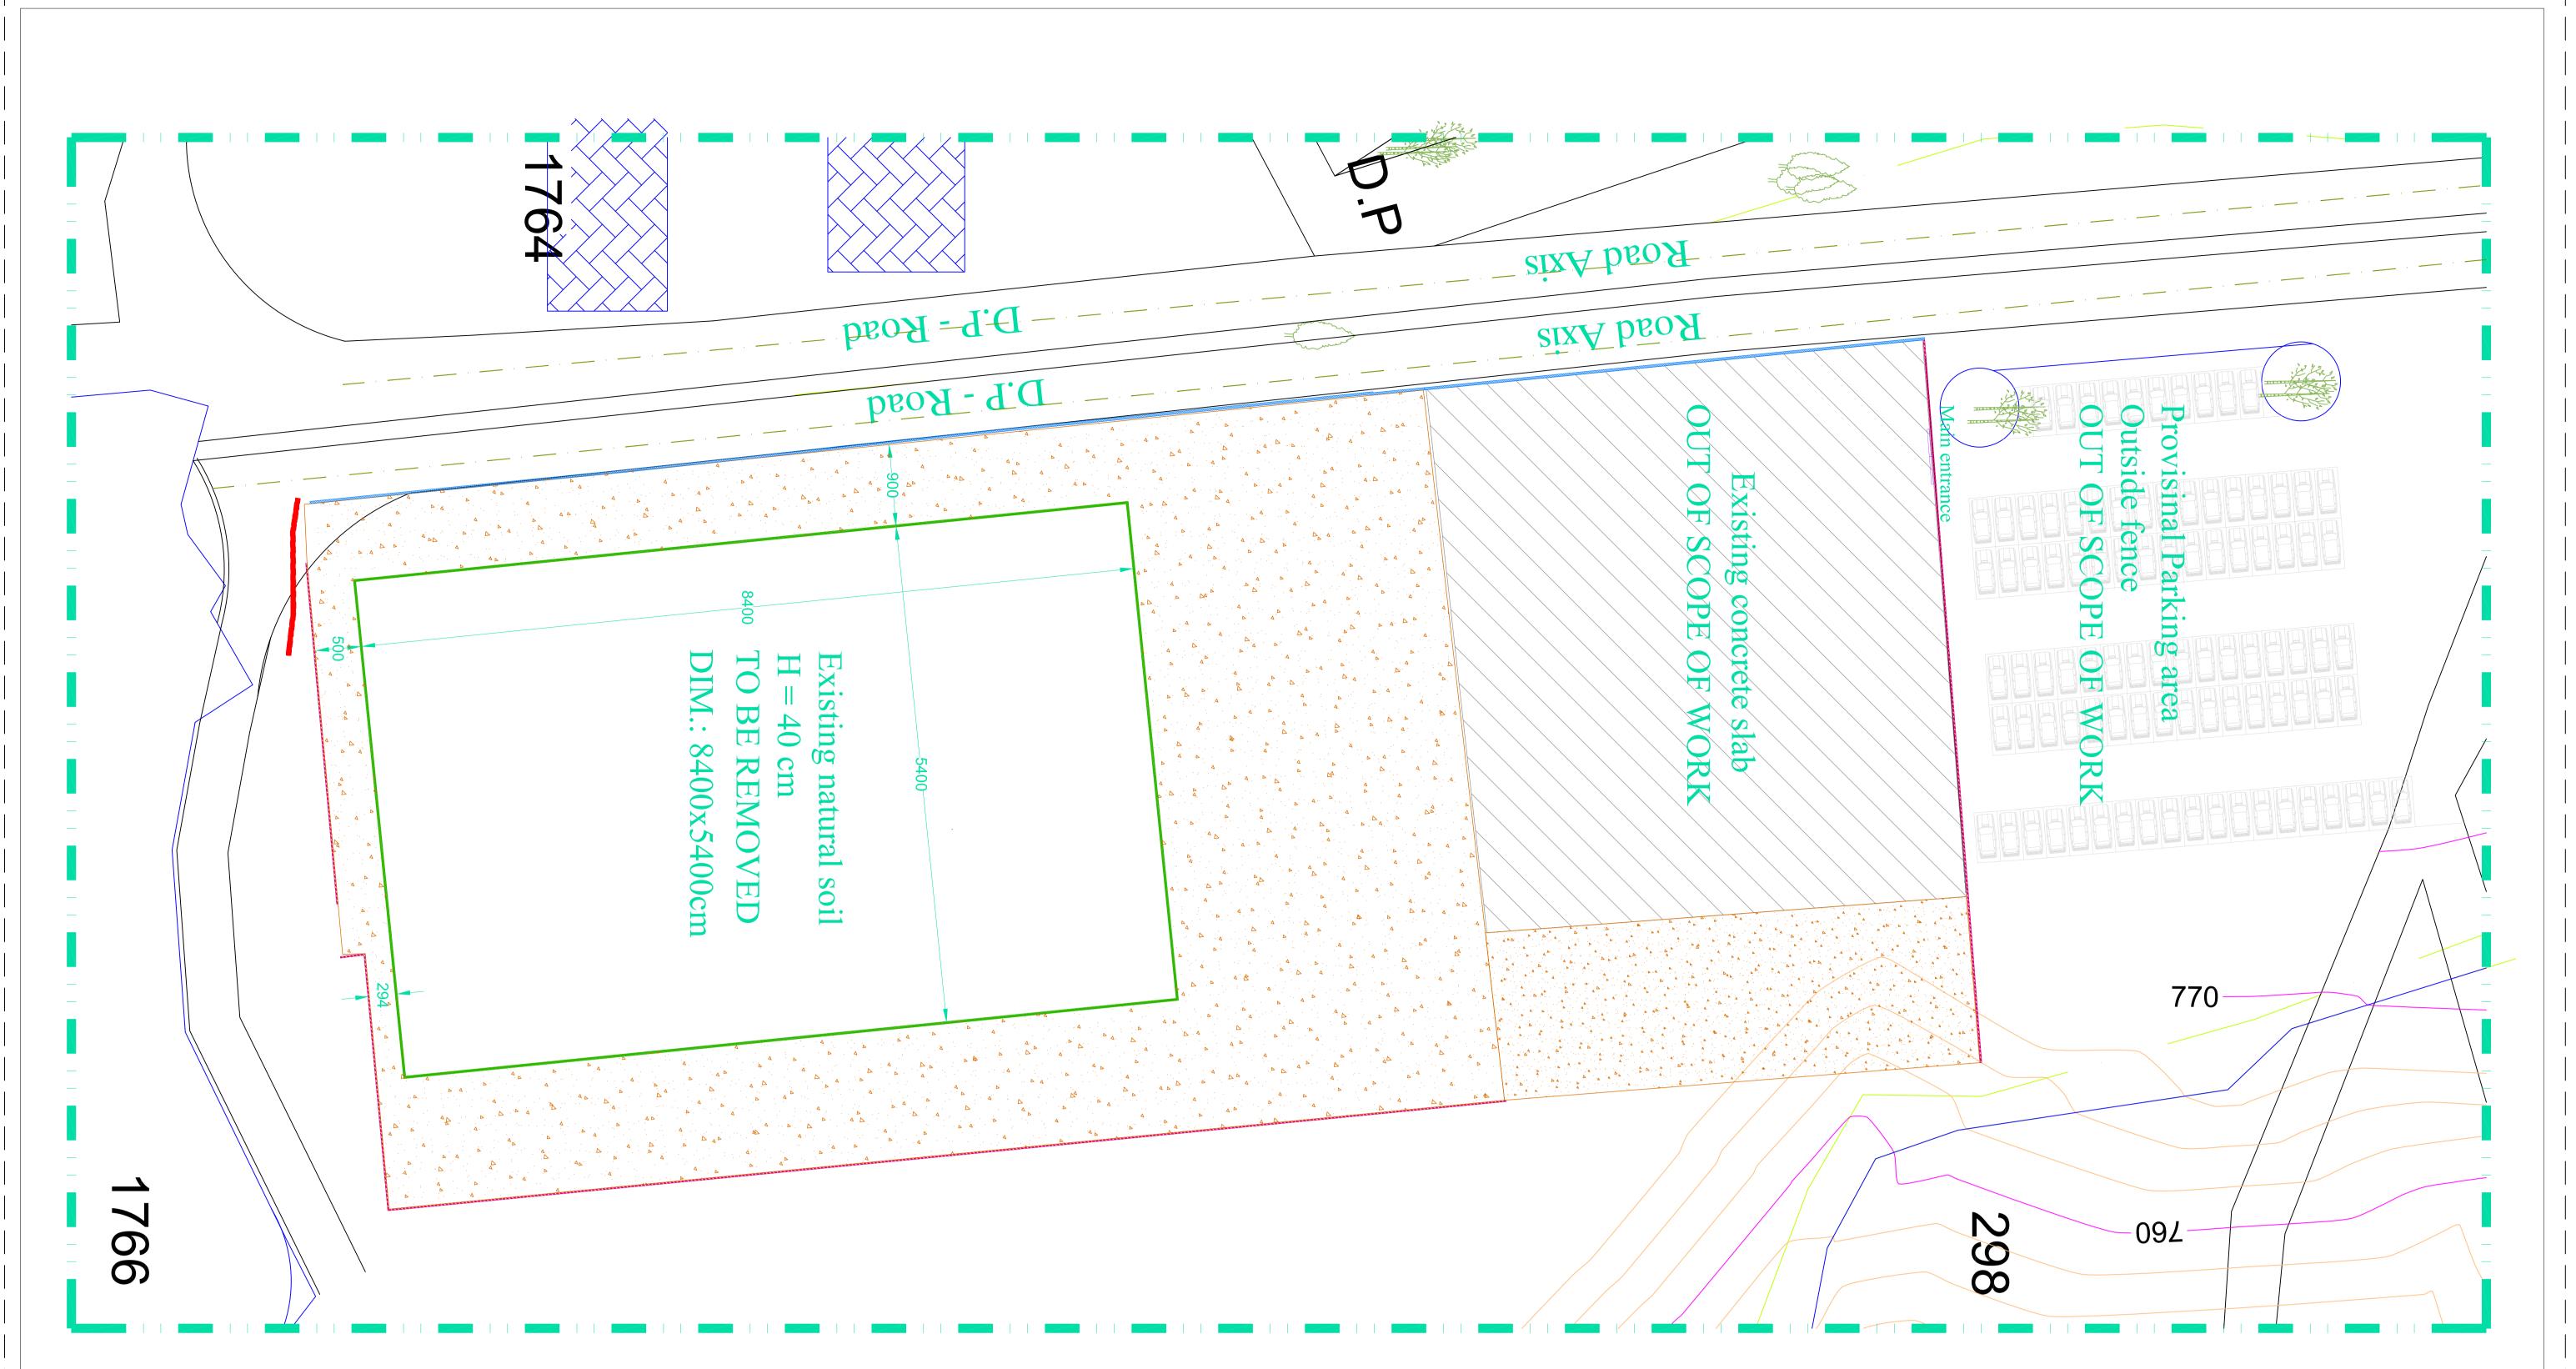

| Sheet 1 OF 1         PH1-RH-AR101-REV.0         Project Number       Phase         Type       Drawing Number         Revisit | GENERAL PLAN LAYOUT<br>SITE PLAN | PROVED<br>ATE 25-01-2017<br>CALE 1/1000<br>HEET SIZE A1 | UILDING<br>ESIGNED M.B.<br>RAWN M.B. | FLOOR DRAIN     Oate   Date   Description   NBR.     PHASE   TENDER   ARCHITECTURAL | Image: Property of the sector of | <u>PROJECT NAME:</u><br>SOCCER FILED - BAYSOUR<br><u>NOTES:</u><br>THIS DRAWING MUST BE READ IN COMB<br>WITH ALL OTHER ARCHITECTURAL AND<br>ENGINEERING DRAWINGS.<br>ALL DIMENSIONS ARE IN CM. | UNDP Lebanon<br>UNDP Lebanon<br>Social and Local Development Program<br>P.O.Box: 11-3216 Beirut, Lebanon<br>Tel: 961 1 962491<br>PROGRAMME:<br>Lebanese Host Communiti<br>Support Programme<br>Support to Integrated Servic<br>Provision at the Local Level | This drawing is a copyright. Do i<br>scale from the drawing.<br>The contractor and his<br>sub-contractors are to verify a<br>dimensions on site before makin<br>shop drawings or commencing<br>manufacture. | KEYPEA |
|------------------------------------------------------------------------------------------------------------------------------|----------------------------------|---------------------------------------------------------|--------------------------------------|-------------------------------------------------------------------------------------|--------------------------------------------------------------------------------------------------------------------------------------------------------------------------------------------------------------------------------------------------------------------------------------------------------------------------------------------------------------------------------------------------------------------------------------------------------------------------------------------------------------------------------------------------------------------------------------------------------------------------------------------------------------------------------------------------------------------------------------------------------------------------------------------------------------------------------------------------------------------------------------------------------------------------------------------------------------------------------------------------------------------------------------------------------------------------------------------------------------------------------------------------------------------------------------------------------------------------------------------------------------------------------------------------------------------------------------------------------------------------------------------------------------------------------------------------------------------------------------------------------------------------------------------------------------------------------------------------------------------------------------------------------------------------------------------------------------------------------------------------------------------------------------------------------------------------------------------------------------------------------------------------------------------------------------------------------------------------------------------------------------------------------------------------------------------------------------------------------------------|------------------------------------------------------------------------------------------------------------------------------------------------------------------------------------------------|-------------------------------------------------------------------------------------------------------------------------------------------------------------------------------------------------------------------------------------------------------------|-------------------------------------------------------------------------------------------------------------------------------------------------------------------------------------------------------------|--------|
| er Revision                                                                                                                  |                                  | AR101                                                   |                                      | A                                                                                   |                                                                                                                                                                                                                                                                                                                                                                                                                                                                                                                                                                                                                                                                                                                                                                                                                                                                                                                                                                                                                                                                                                                                                                                                                                                                                                                                                                                                                                                                                                                                                                                                                                                                                                                                                                                                                                                                                                                                                                                                                                                                                                                    |                                                                                                                                                                                                |                                                                                                                                                                                                                                                             |                                                                                                                                                                                                             |        |