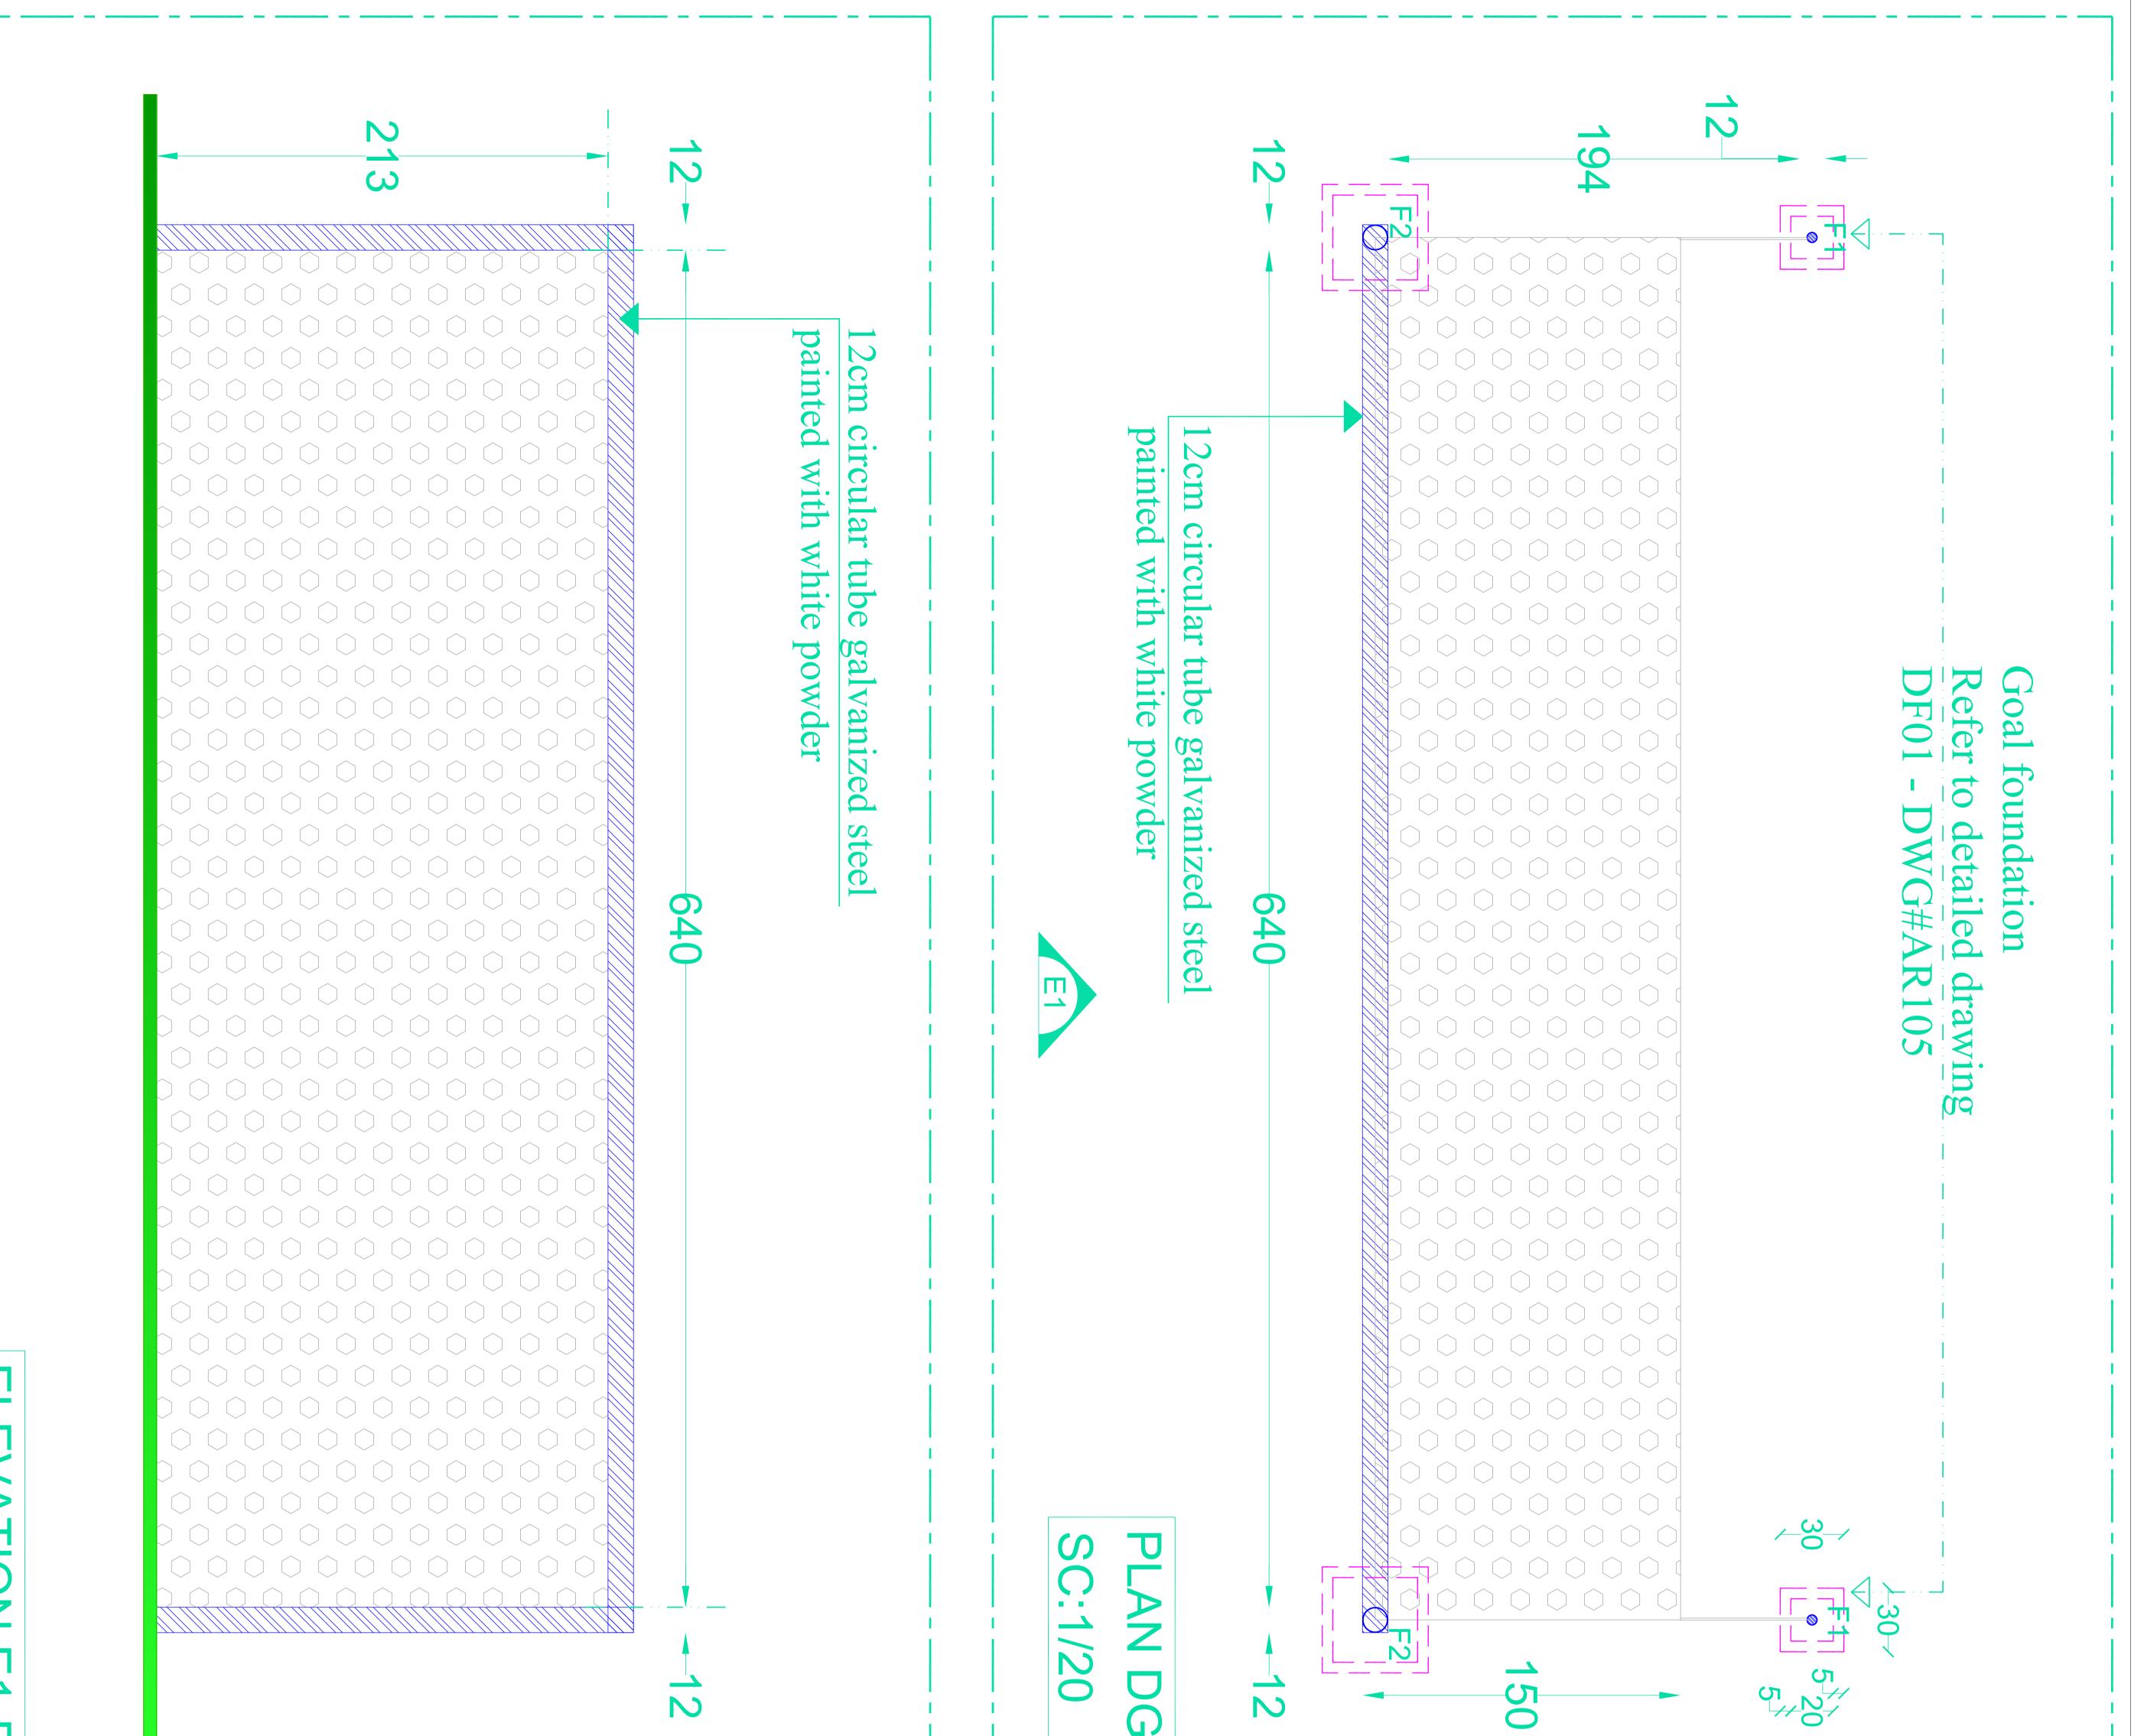

# S T 0 ¥ /20 $\bigcirc$ Ζ

| Go                                |                                                                                                                                                                                                                                                                                                                                                                                                                                                                                                                                                                                                                                                                                                                                                                                                                                                                                                                                                                                                                                                                                                                                                                                                                                                                                                                                                                                                                                                                                                                                                                                                                                                                                                                                                                                                                                                                                                                                                                                                                                                                                                 |                                                                                                                              |
|-----------------------------------|-------------------------------------------------------------------------------------------------------------------------------------------------------------------------------------------------------------------------------------------------------------------------------------------------------------------------------------------------------------------------------------------------------------------------------------------------------------------------------------------------------------------------------------------------------------------------------------------------------------------------------------------------------------------------------------------------------------------------------------------------------------------------------------------------------------------------------------------------------------------------------------------------------------------------------------------------------------------------------------------------------------------------------------------------------------------------------------------------------------------------------------------------------------------------------------------------------------------------------------------------------------------------------------------------------------------------------------------------------------------------------------------------------------------------------------------------------------------------------------------------------------------------------------------------------------------------------------------------------------------------------------------------------------------------------------------------------------------------------------------------------------------------------------------------------------------------------------------------------------------------------------------------------------------------------------------------------------------------------------------------------------------------------------------------------------------------------------------------|------------------------------------------------------------------------------------------------------------------------------|
| DF01-FOUNDATION<br>DETAIL-SC:1/20 | Image: Series of the series | 5 cm circular tube galvanized<br>steel painted with white powder<br>12 - 194 5 - 194<br>000000000000000000000000000000000000 |

|                   |                                       | <br>                                                 |                                                                                                                                                                                                                                                                                                                                                                                                                                                                                                                                                                                                                                                                                                                                                                                                                                                                                                                                                                                                                                                                                                                                                                                                                                                                                                                                                                                                                                                                                                                                                                                                                                                                                                                                                                                                                                                                                                                                                                                                                                        |                                                        |                 |                                                                                                                                                                                                                                                                                                                                                                                                                                                                                                                                                                                                                                                                                                                                                                                                                                                                                                                                                                                                                                                                                                                                                                                                                                                                                             |              |                                                                                                                                                     |                                         |                                                                                                                      |                                                                                                                                                                               |                                                                                                                                                                                                                  |          |  |
|-------------------|---------------------------------------|------------------------------------------------------|----------------------------------------------------------------------------------------------------------------------------------------------------------------------------------------------------------------------------------------------------------------------------------------------------------------------------------------------------------------------------------------------------------------------------------------------------------------------------------------------------------------------------------------------------------------------------------------------------------------------------------------------------------------------------------------------------------------------------------------------------------------------------------------------------------------------------------------------------------------------------------------------------------------------------------------------------------------------------------------------------------------------------------------------------------------------------------------------------------------------------------------------------------------------------------------------------------------------------------------------------------------------------------------------------------------------------------------------------------------------------------------------------------------------------------------------------------------------------------------------------------------------------------------------------------------------------------------------------------------------------------------------------------------------------------------------------------------------------------------------------------------------------------------------------------------------------------------------------------------------------------------------------------------------------------------------------------------------------------------------------------------------------------------|--------------------------------------------------------|-----------------|---------------------------------------------------------------------------------------------------------------------------------------------------------------------------------------------------------------------------------------------------------------------------------------------------------------------------------------------------------------------------------------------------------------------------------------------------------------------------------------------------------------------------------------------------------------------------------------------------------------------------------------------------------------------------------------------------------------------------------------------------------------------------------------------------------------------------------------------------------------------------------------------------------------------------------------------------------------------------------------------------------------------------------------------------------------------------------------------------------------------------------------------------------------------------------------------------------------------------------------------------------------------------------------------|--------------|-----------------------------------------------------------------------------------------------------------------------------------------------------|-----------------------------------------|----------------------------------------------------------------------------------------------------------------------|-------------------------------------------------------------------------------------------------------------------------------------------------------------------------------|------------------------------------------------------------------------------------------------------------------------------------------------------------------------------------------------------------------|----------|--|
| <b>R105-REV.0</b> | GOAL PLAN & DETAIL<br>GOAL POST & NET | DRAWN M.B.<br>CHECKED<br>APPROVED<br>DATE 25-01-2017 | PROJECT PHASE     TENDER       DISCIPLINE     ARCHITECTURAL       SECTOR     Image: second secon | 0      GE       REV     BY     Date       PROJECT NBR. | FLOOR CLEAN OUT | Image: Sourcer Field Area   Image: Sour | ROOM NUMBER: | <u>NOTES:</u><br>This drawing must be read in combination<br>with all other architectural and<br>Engineering drawings.<br>All dimensions are in cm. | PROJECT NAME:<br>SOCCER FILED - BAYSOUR | PROGRAMME:<br>Lebanese Host CommunitiesSupport Programme<br>Support to Integrated ServiceSupporting Hast Communities | Impowered livesUnited Nation Development ProgrammeUNDP LebanonSocial and Local Development ProgrammeP.O.Box: 11-3216 Beirut, LebanonProgrammeImpowered livesTel: 961 1 962491 | This drawing is a copyright. Do not<br>scale from the drawing.<br>The contractor and his<br>sub-contractors are to verify all<br>dimensions on site before making<br>shop drawings or commencing<br>Manufacture. | KEY PLAN |  |

# ARCHITECTURAL DRAWINGS

- I PLANS
- General plan layout Site plan AR101 AR102 General plan layout Existing mass plan AR103 Mass plan Excavation plan Implementation plan AR104 Soccer field Marking plan AR105 Goal plan & details Goal post, net & details Fence plan & elevation AR106 Fence foundation detail Lighting poles plan & elevation Lighting poles foundation detail