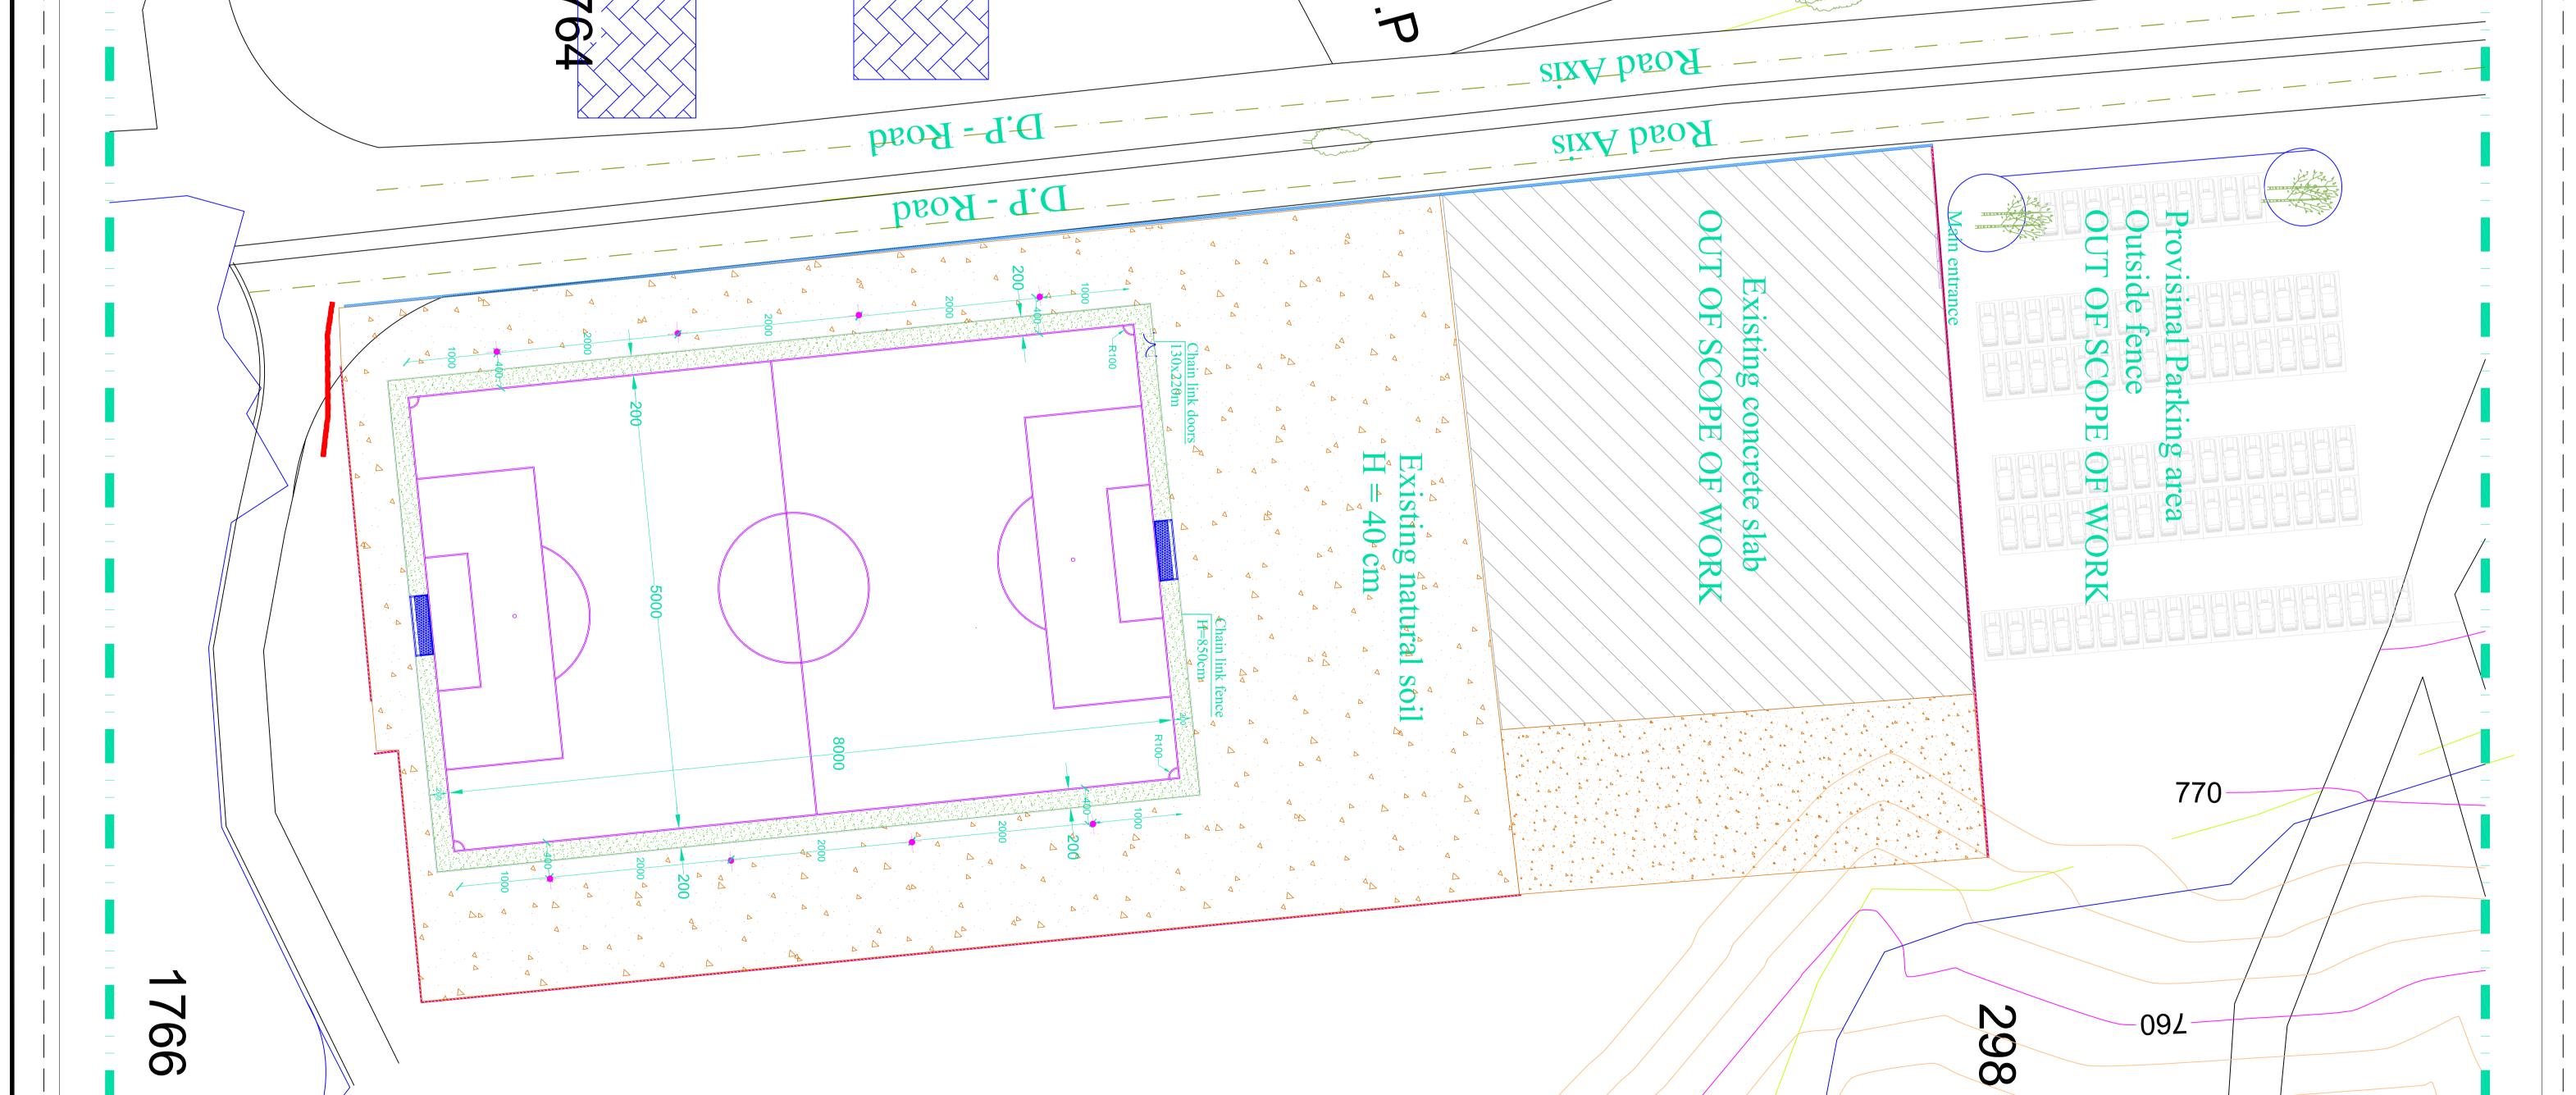

# ARCHITECTURAL DRAWINGS

- I PLANS
- General plan layout Site plan AR101 AR102 General plan layout Existing mass plan AR103 Mass plan Excavation plan Implementation plan AR104 Soccer field Marking plan AR105 Goal plan & details Goal post, net & details Fence plan & elevation AR106 Fence foundation detail Lighting poles plan & elevation Lighting poles foundation detail