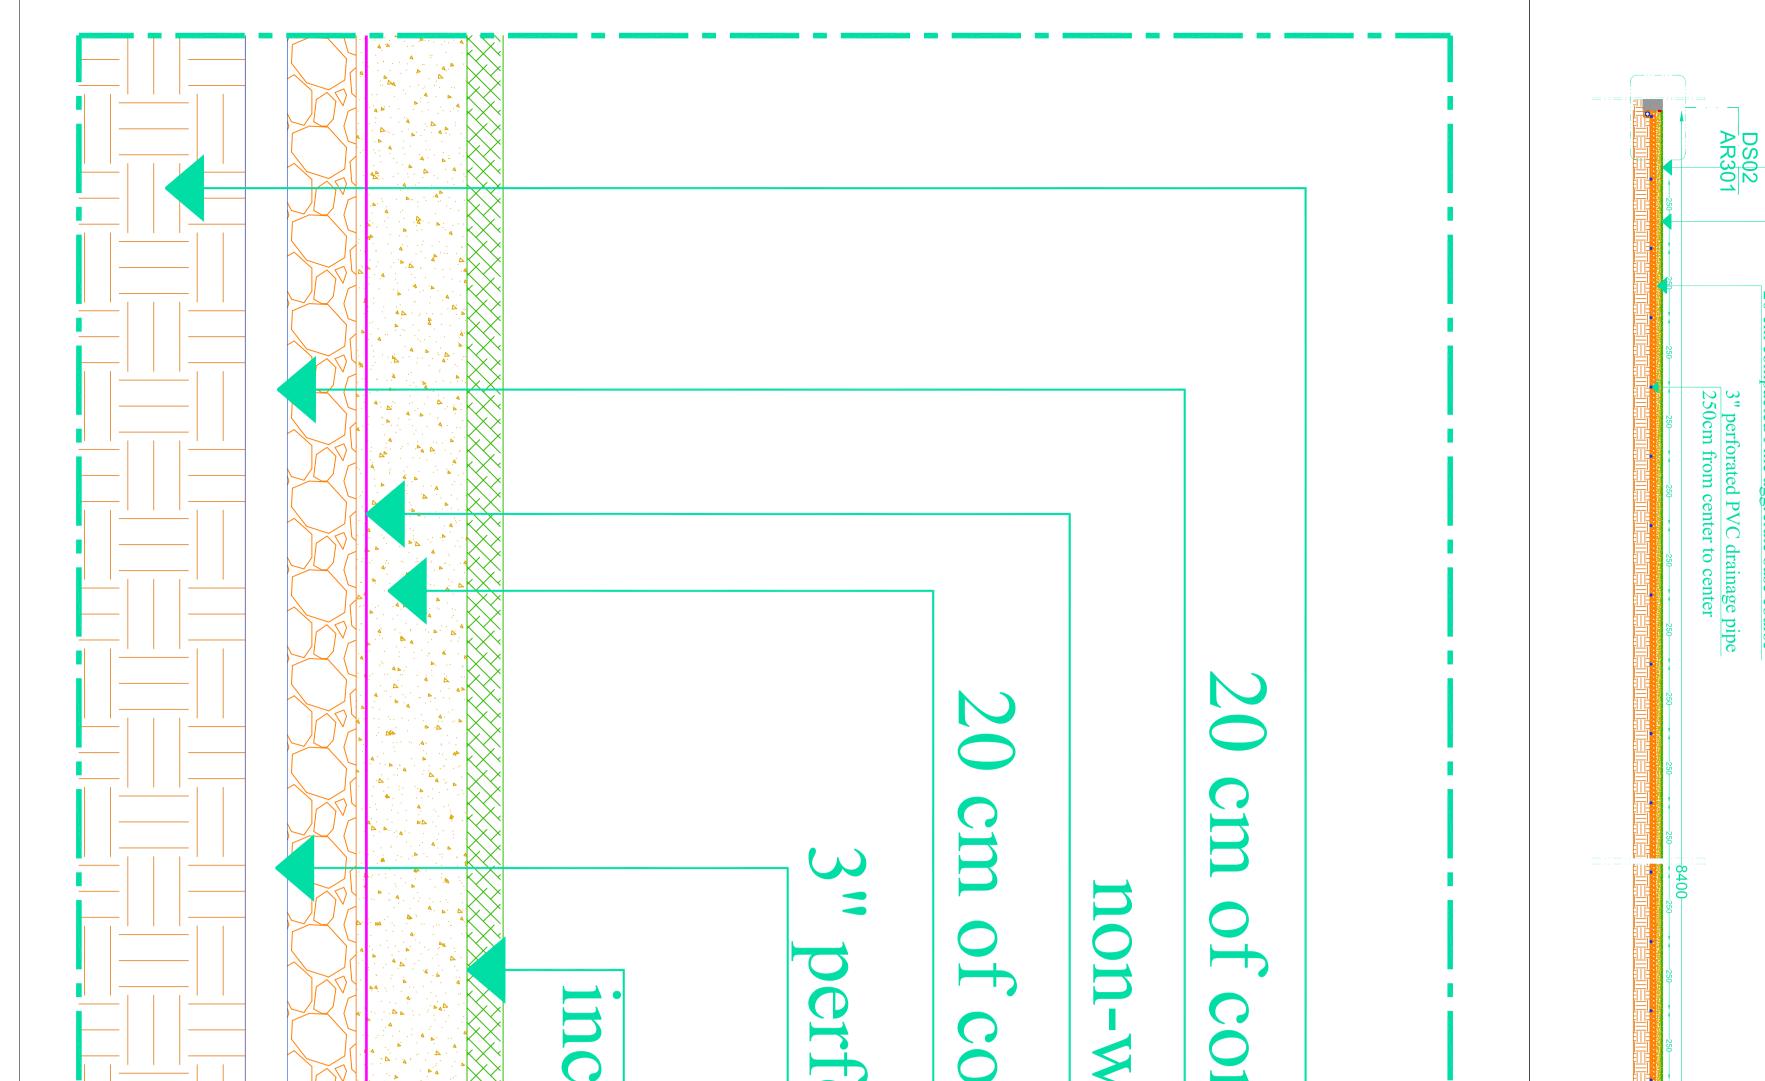

DS02 AR301

3" perforated PVC pipe

DS01 AR301

## 460 orated mpacted mpacted **•** oven lud **B** AR301 guil 6.5cm 1280 geotextile 20 c rubber 12 S 200 aggregate Fine 3" perforated PVC drainage pipe Section A-/ SC:1/200 Section B-B SC:1/200 3" pe drain perforated 386 Compacted soil orated PVC se pipe drainage te cou 2 soil SC:1/200 PI and aggregate DS02 AR301 DS02 AR301 fabric Z AR301 $\bigotimes$ Sand Sub-base ompacted S pipe filter as nthetic base specified $\underline{\mathbf{s}}$ geotextile fabric Non-woven SC:1/5 DET course fabric 250cm course Slope Þ Soil = DS Inf 1%

## 460 mpacted orated mpacted oven bul 12 **B** AR301 guil 6.5cm 1280 geotextile 20 c dun 12 N aggregate Fine 3" perforated PVC drainage pipe Section A-/ SC:1/200 Section B-B SC:1/200 perforated pe ber Compacted soil rated PVC pipe drainage te co C soil SC P and aggregate :1/200 DS02 AR301 DS02 AR301 fabric AR301 Sand Sub-base ompacted S pipe filter as nthetic base specified $\underline{\mathbf{s}}$ geotextile fabric Non-woven SC:1/5 DET course fabric course Slope 50cm Soil $\triangleright$ \_\_\_\_ DS 1%

6.5cm perforated Synthetic Turf including rubber and sand as specified

Field side line m

king

20 cr

ted Fine ag

ate ba