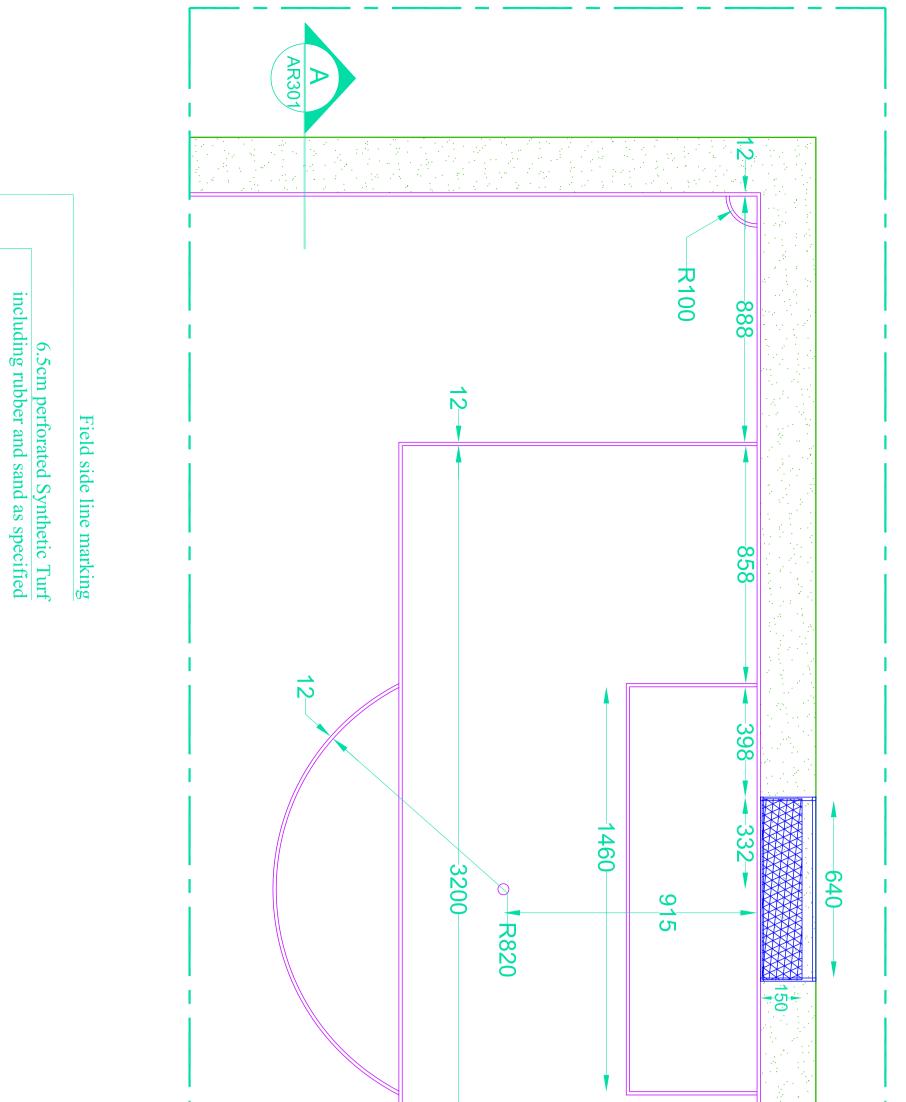

# ARCHITECTURAL DRAWINGS

- I PLANS
- General plan layout Site plan AR101 AR102 General plan layout Existing mass plan AR103 Mass plan Excavation plan Implementation plan AR104 Soccer field Marking plan AR105 Goal plan & details Goal post, net & details Fence plan & elevation AR106 Fence foundation detail Lighting poles plan & elevation Lighting poles foundation detail