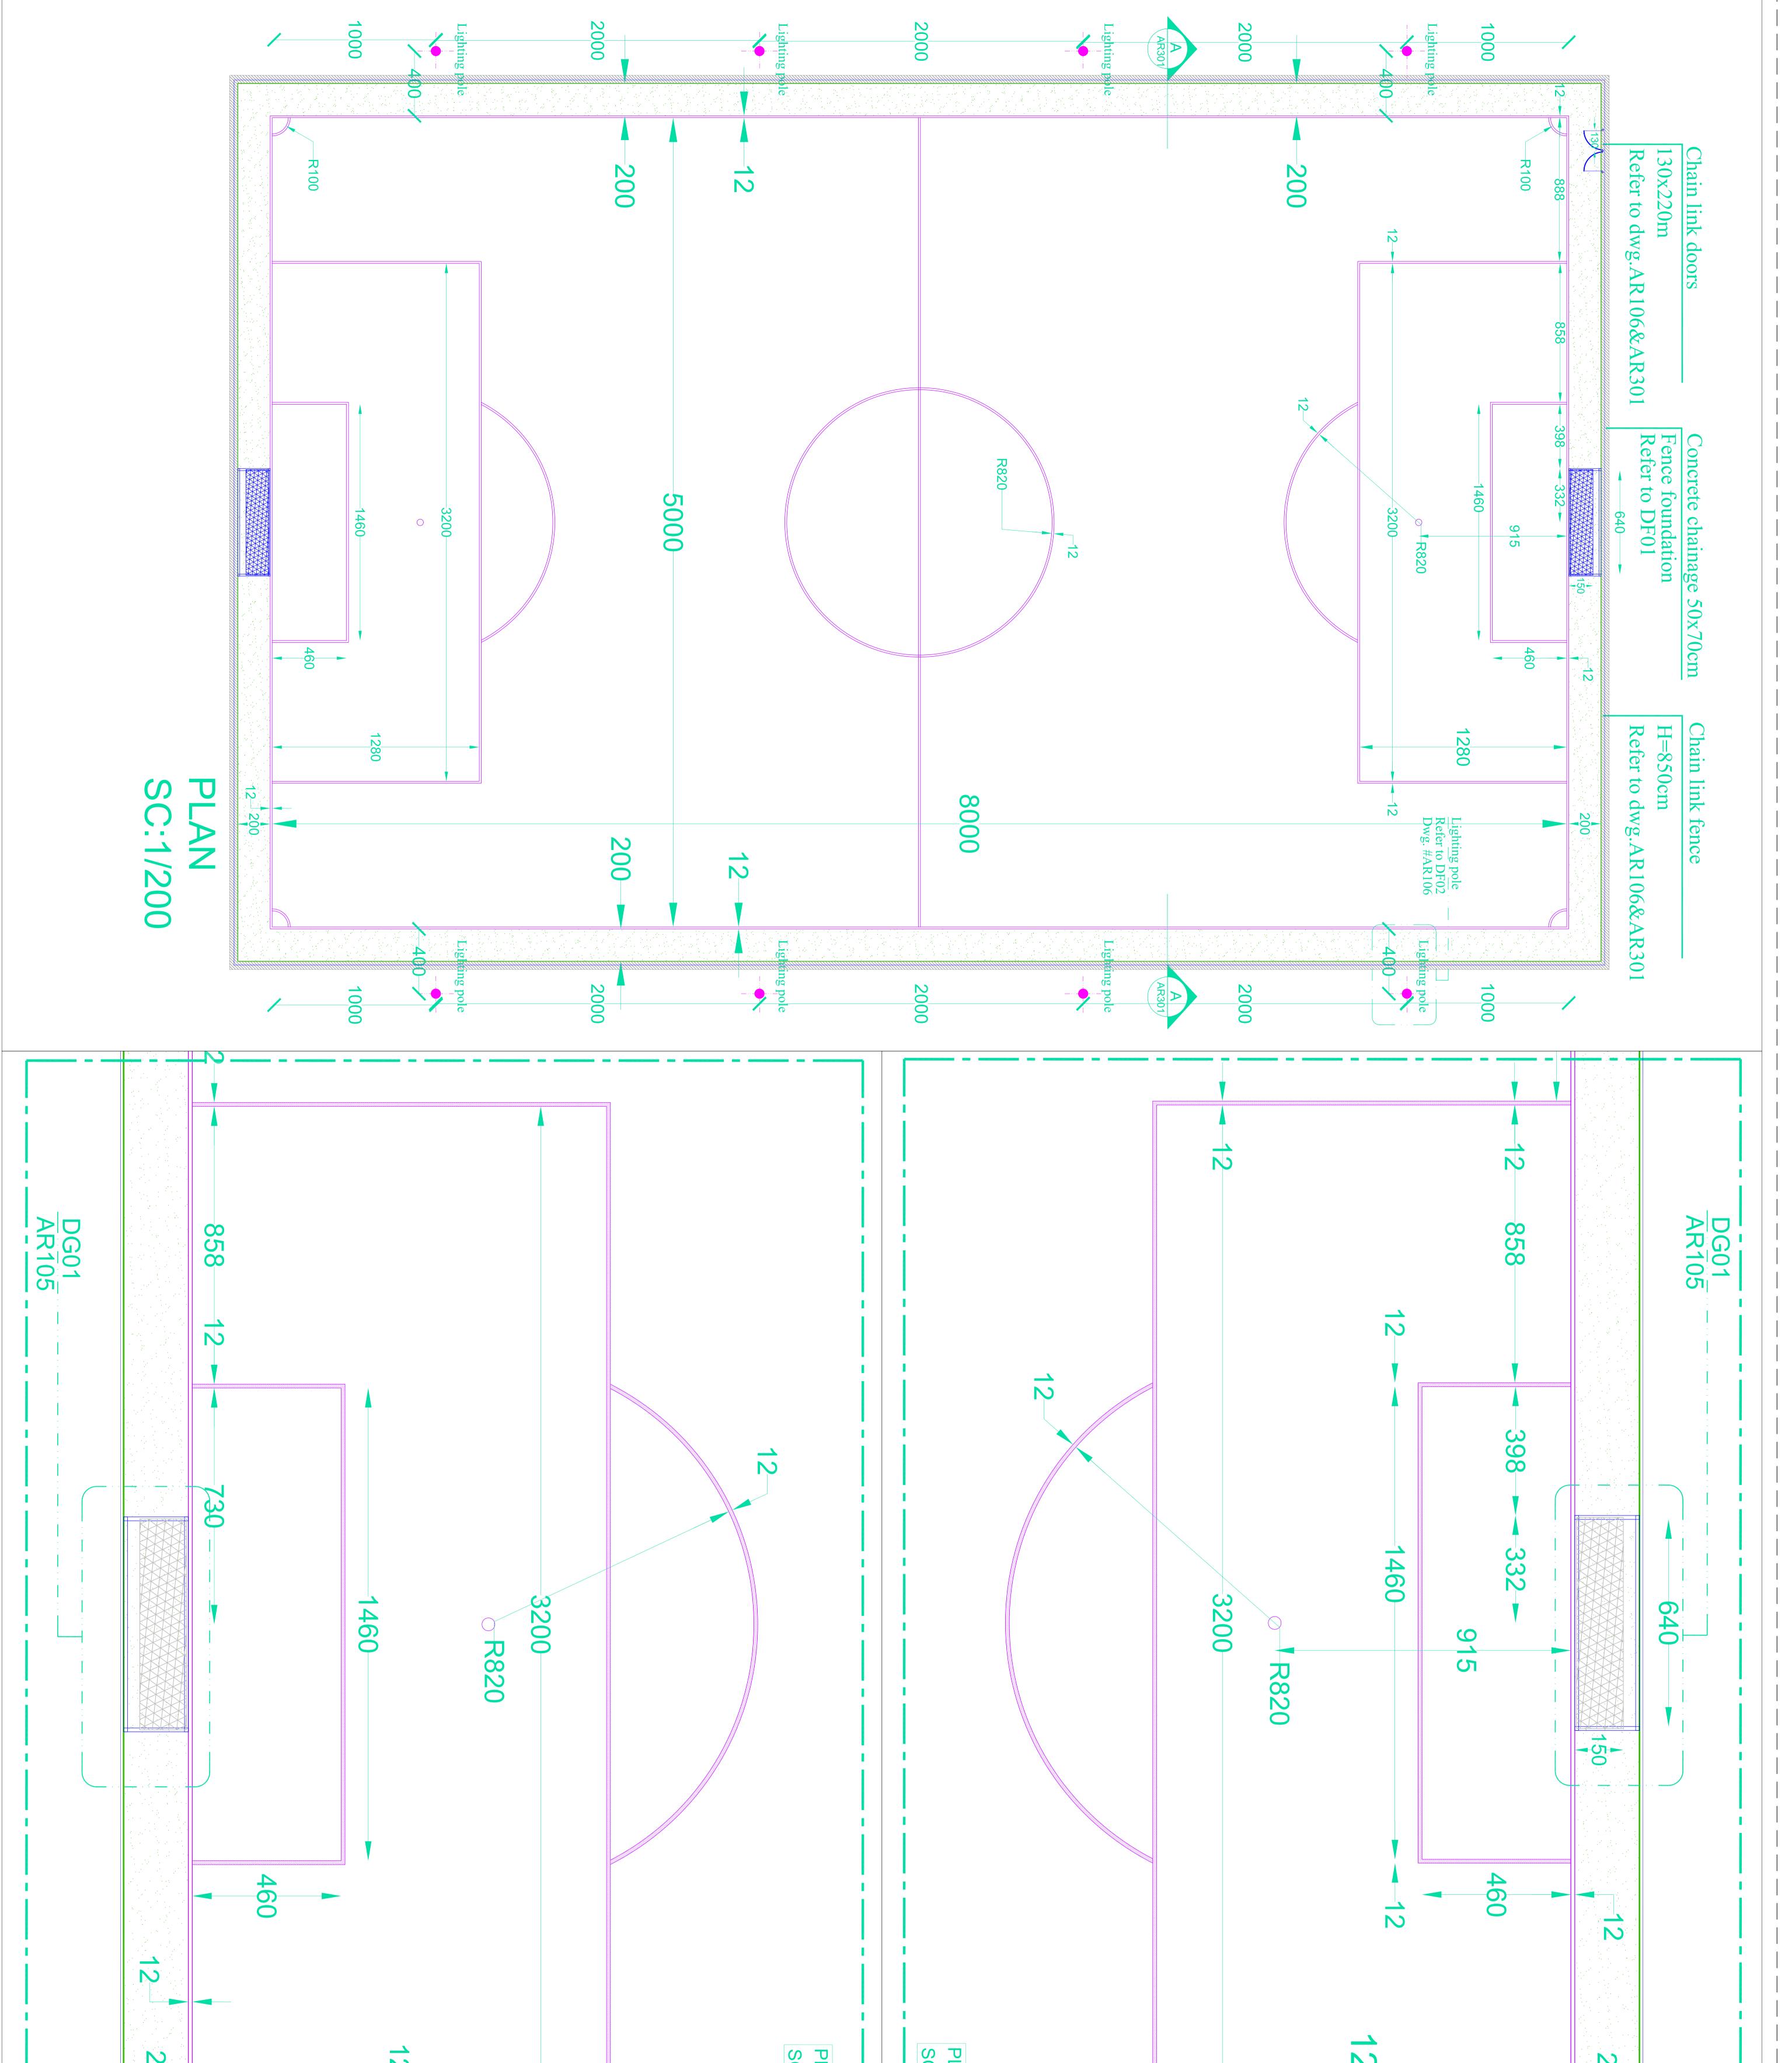

# ARCHITECTURAL DRAWINGS

- I PLANS
- General plan layout Site plan AR101 AR102 General plan layout Existing mass plan AR103 Mass plan Excavation plan Implementation plan AR104 Soccer field Marking plan AR105 Goal plan & details Goal post, net & details Fence plan & elevation AR106 Fence foundation detail Lighting poles plan & elevation Lighting poles foundation detail