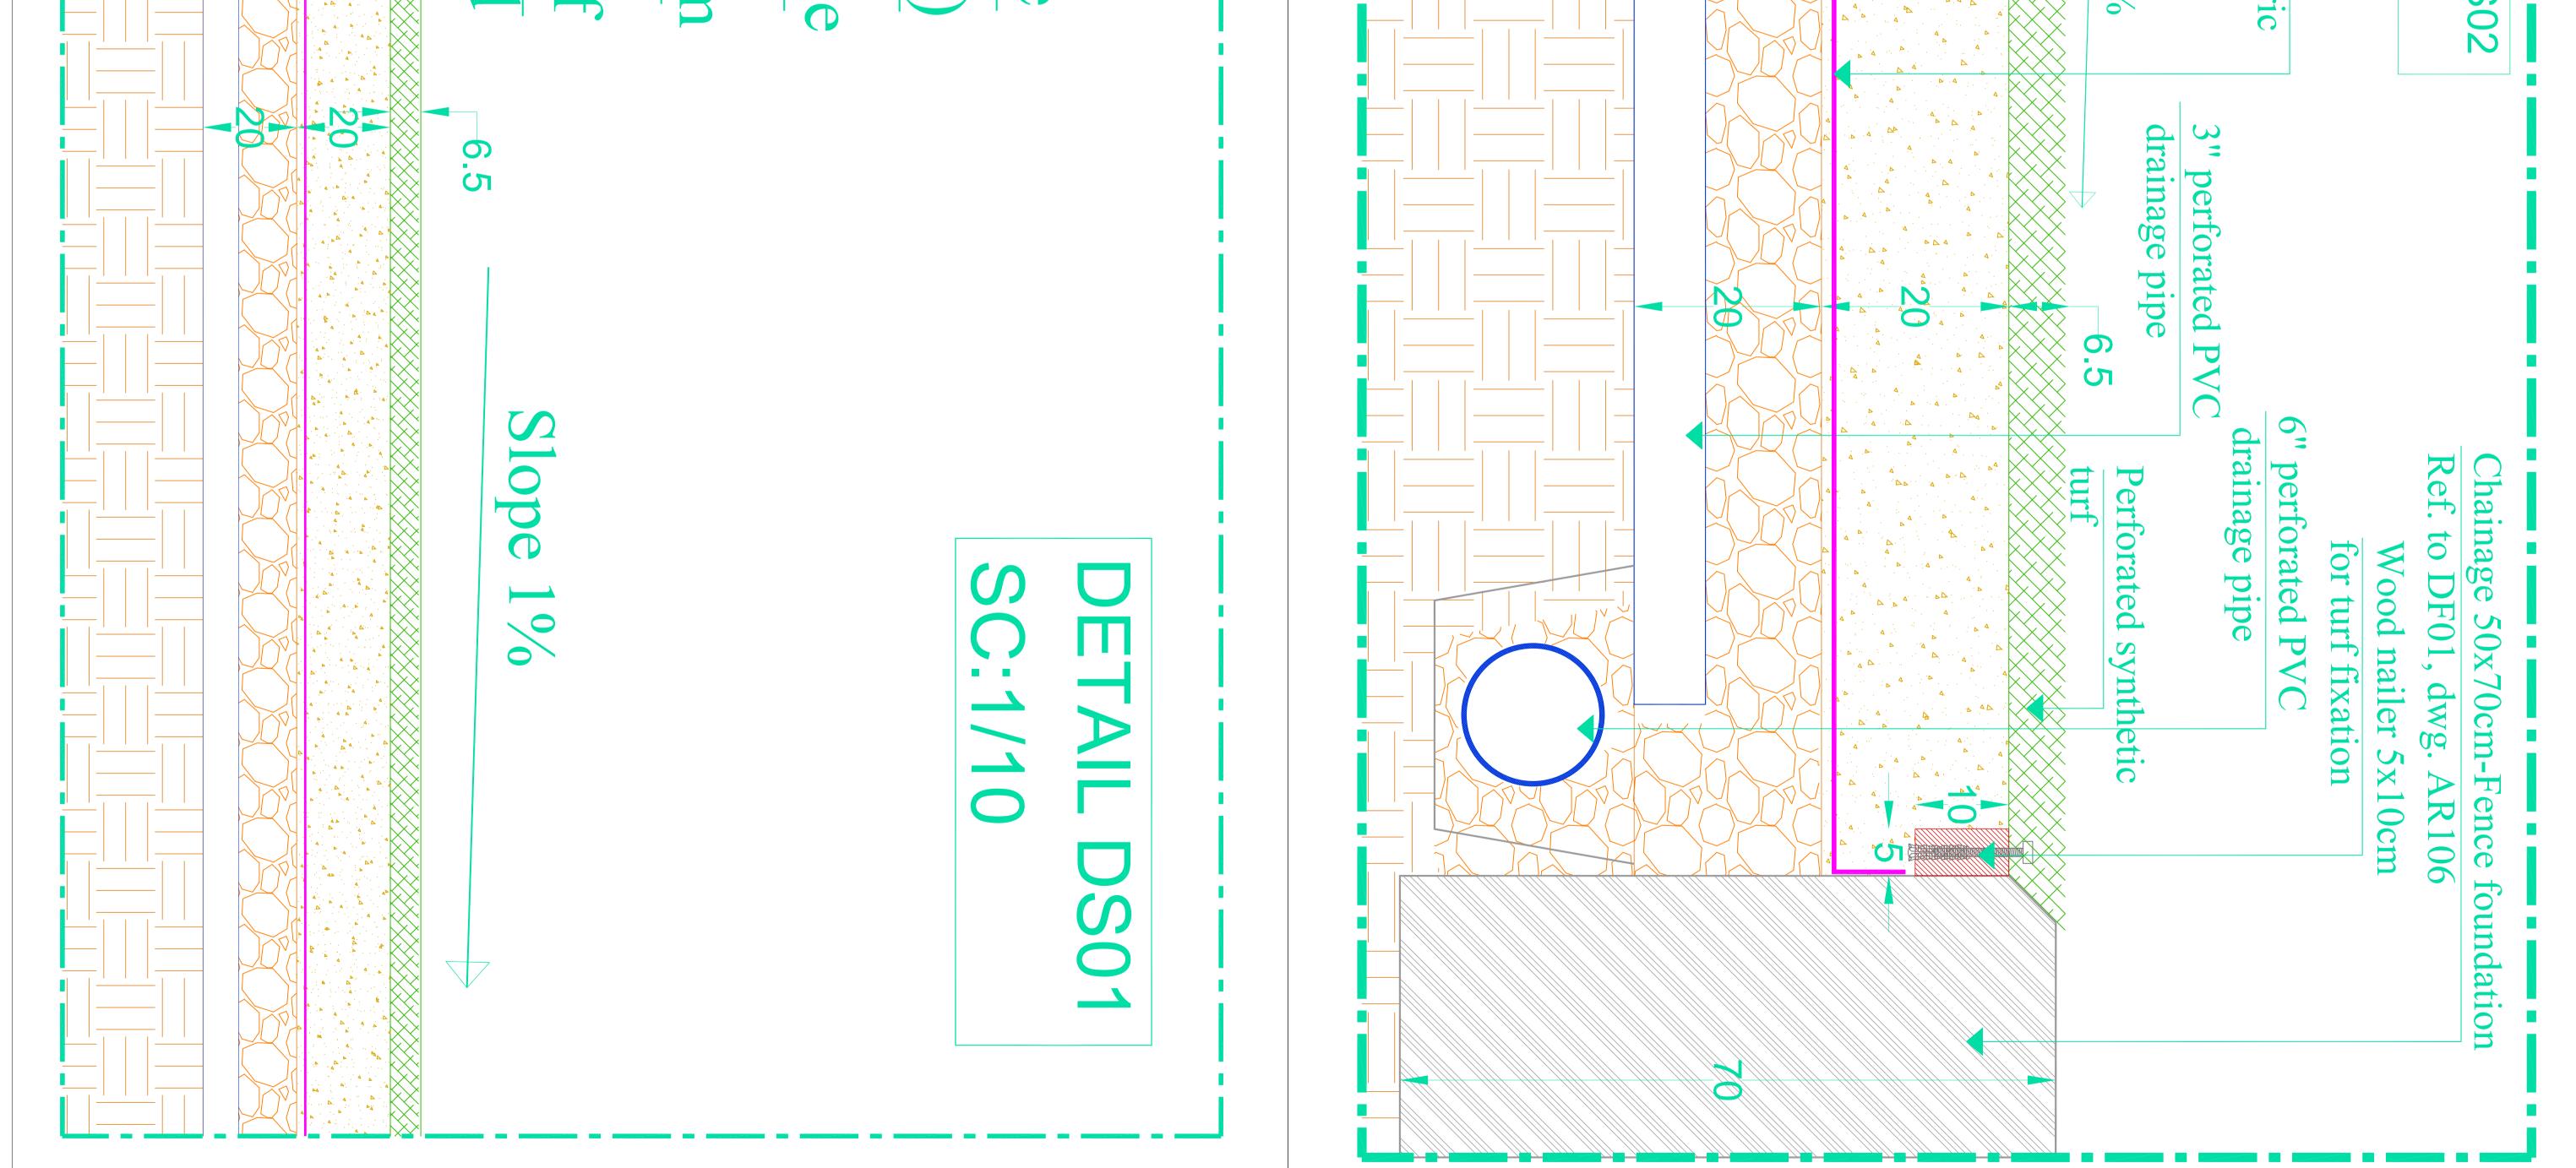

DS02 AR301

3" perforated PVC pipe

DS01 AR301

## 460 orated mpacted mpacted **•** oven lud **B** AR301 guil 6.5cm 1280 geotextile 20 c rubber 12 S 200 aggregate Fine 3" perforated PVC drainage pipe Section A-/ SC:1/200 Section B-B SC:1/200 3" pe drain perforated 386 Compacted soil orated PVC se pipe drainage te cou 2 soil SC:1/200 PI and aggregate DS02 AR301 DS02 AR301 fabric Z AR301 $\bigotimes$ Sand Sub-base ompacted S pipe filter as nthetic base specified $\underline{\mathbf{s}}$ geotextile fabric Non-woven SC:1/5 DET course fabric 250cm course Slope Þ Soil = DS Inf 1%

## 460 mpacted orated mpacted oven bul 12 **B** AR301 guil 6.5cm 1280 geotextile 20 c dun 12 N aggregate Fine 3" perforated PVC drainage pipe Section A-/ SC:1/200 Section B-B SC:1/200 perforated pe ber Compacted soil rated PVC pipe drainage te co C soil SC P and aggregate :1/200 DS02 AR301 DS02 AR301 fabric AR301 Sand Sub-base ompacted S pipe filter as nthetic base specified $\underline{\mathbf{s}}$ geotextile fabric Non-woven SC:1/5 DET course fabric course Slope 50cm Soil $\triangleright$ \_\_\_\_ DS 1%

6.5cm perforated Synthetic Turf including rubber and sand as specified

Field side line m

king

20 cr

ted Fine ag

ate ba