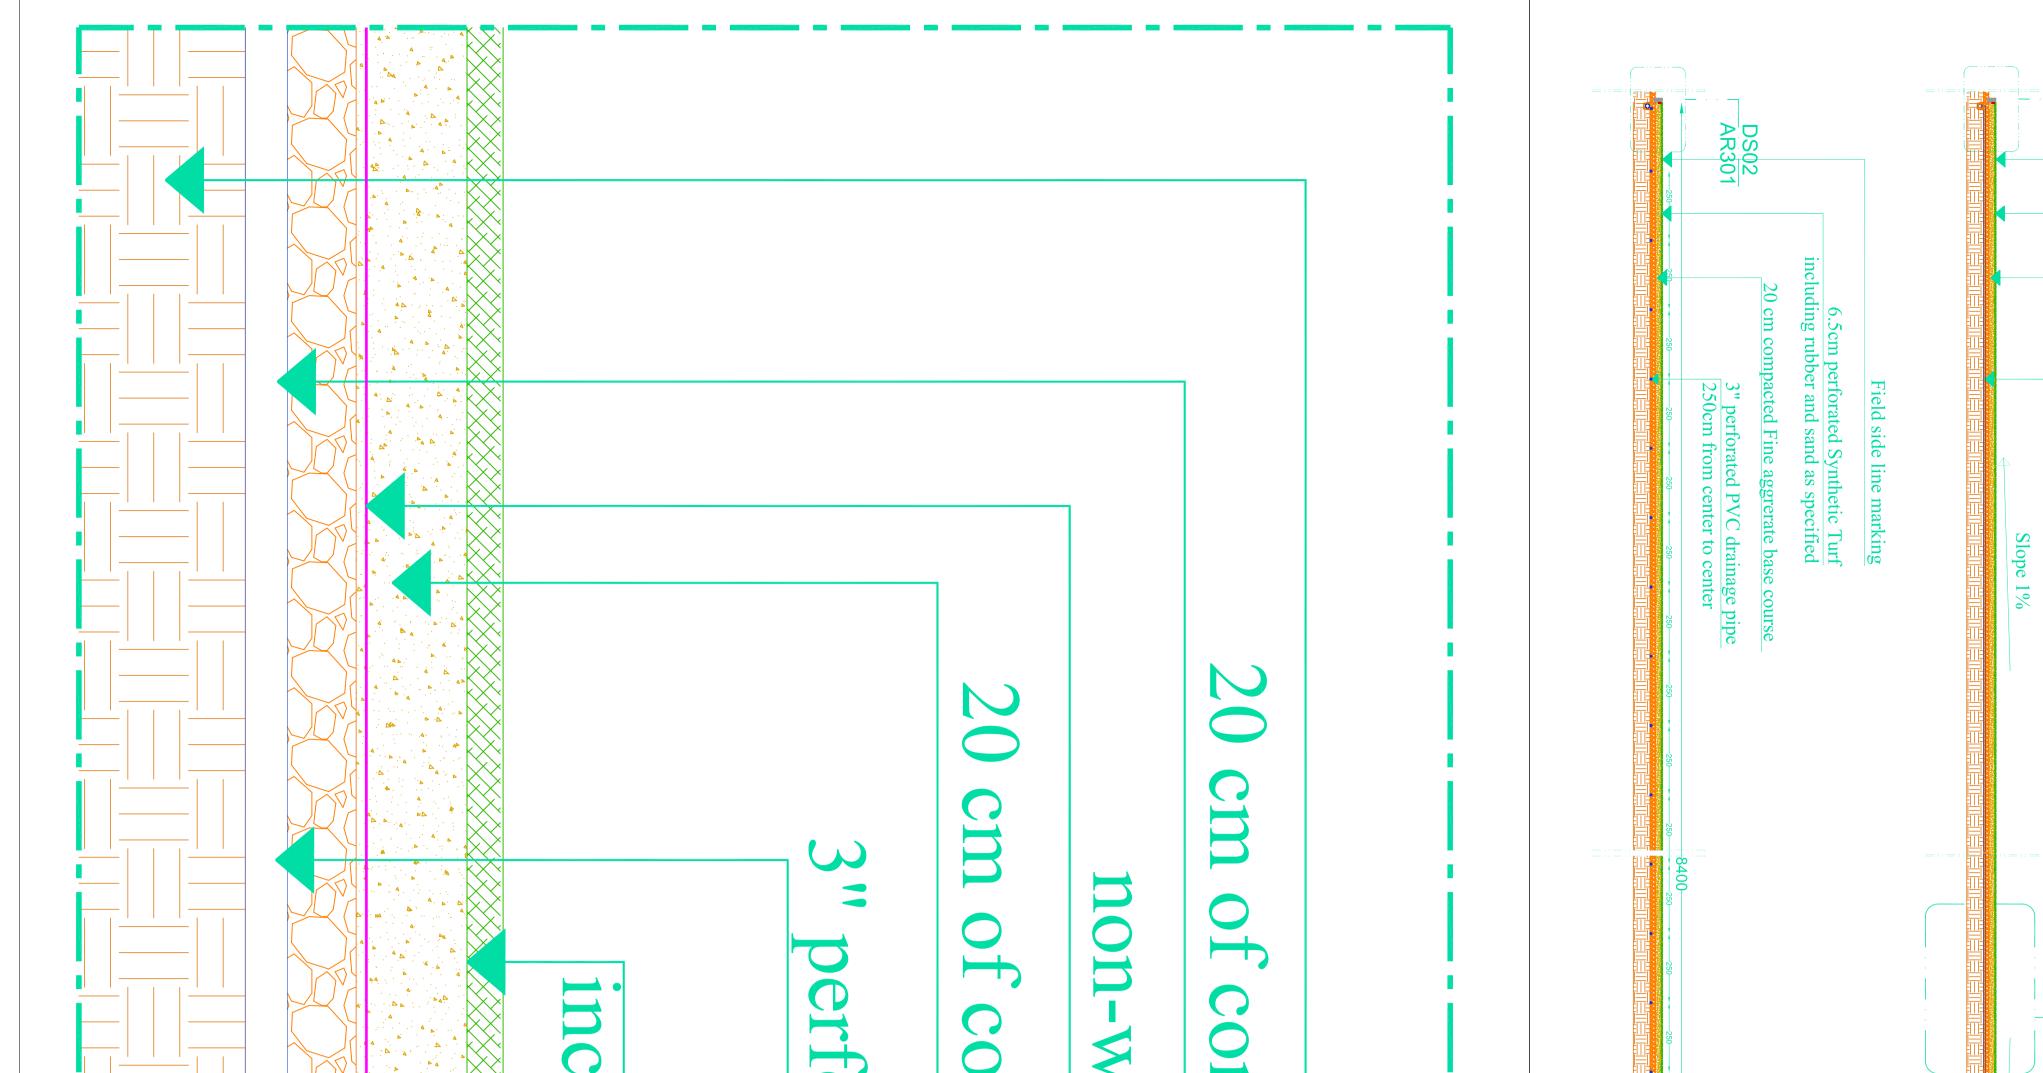

DS02 AR301

3" perforated PVC pipe

DS01 AR301

## 460 orated mpacted mpacted **•** oven lud **B** AR301 guil 6.5cm 1280 geotextile 20 c rubber 12 S 200 aggregate Fine 3" perforated PVC drainage pipe Section A-/ SC:1/200 Section B-B SC:1/200 3" pe drain perforated 386 Compacted soil orated PVC se pipe drainage te cou 2 soil SC:1/200 PI and aggregate DS02 AR301 DS02 AR301 fabric Z AR301 $\bigotimes$ Sand Sub-base ompacted S pipe filter as nthetic base specified $\underline{\mathbf{s}}$ geotextile fabric Non-woven SC:1/5 DET course fabric 250cm course Slope Þ Soil = DS Inf 1%

## 460 mpacted orated mpacted oven bul 12 **B** AR301 guil 6.5cm 1280 geotextile 20 c dun 12 N aggregate Fine 3" perforated PVC drainage pipe Section A-/ SC:1/200 Section B-B SC:1/200 perforated pe ber Compacted soil rated PVC pipe drainage te co C soil SC P and aggregate :1/200 DS02 AR301 DS02 AR301 fabric AR301 Sand Sub-base ompacted S pipe filter as nthetic base specified $\underline{\mathbf{s}}$ geotextile fabric Non-woven SC:1/5 DET course fabric course Slope 50cm Soil $\triangleright$ \_\_\_\_ DS 1%

6.5cm perforated Synthetic Turf including rubber and sand as specified

Field side line m

king

20 cr

ted Fine ag

ate ba