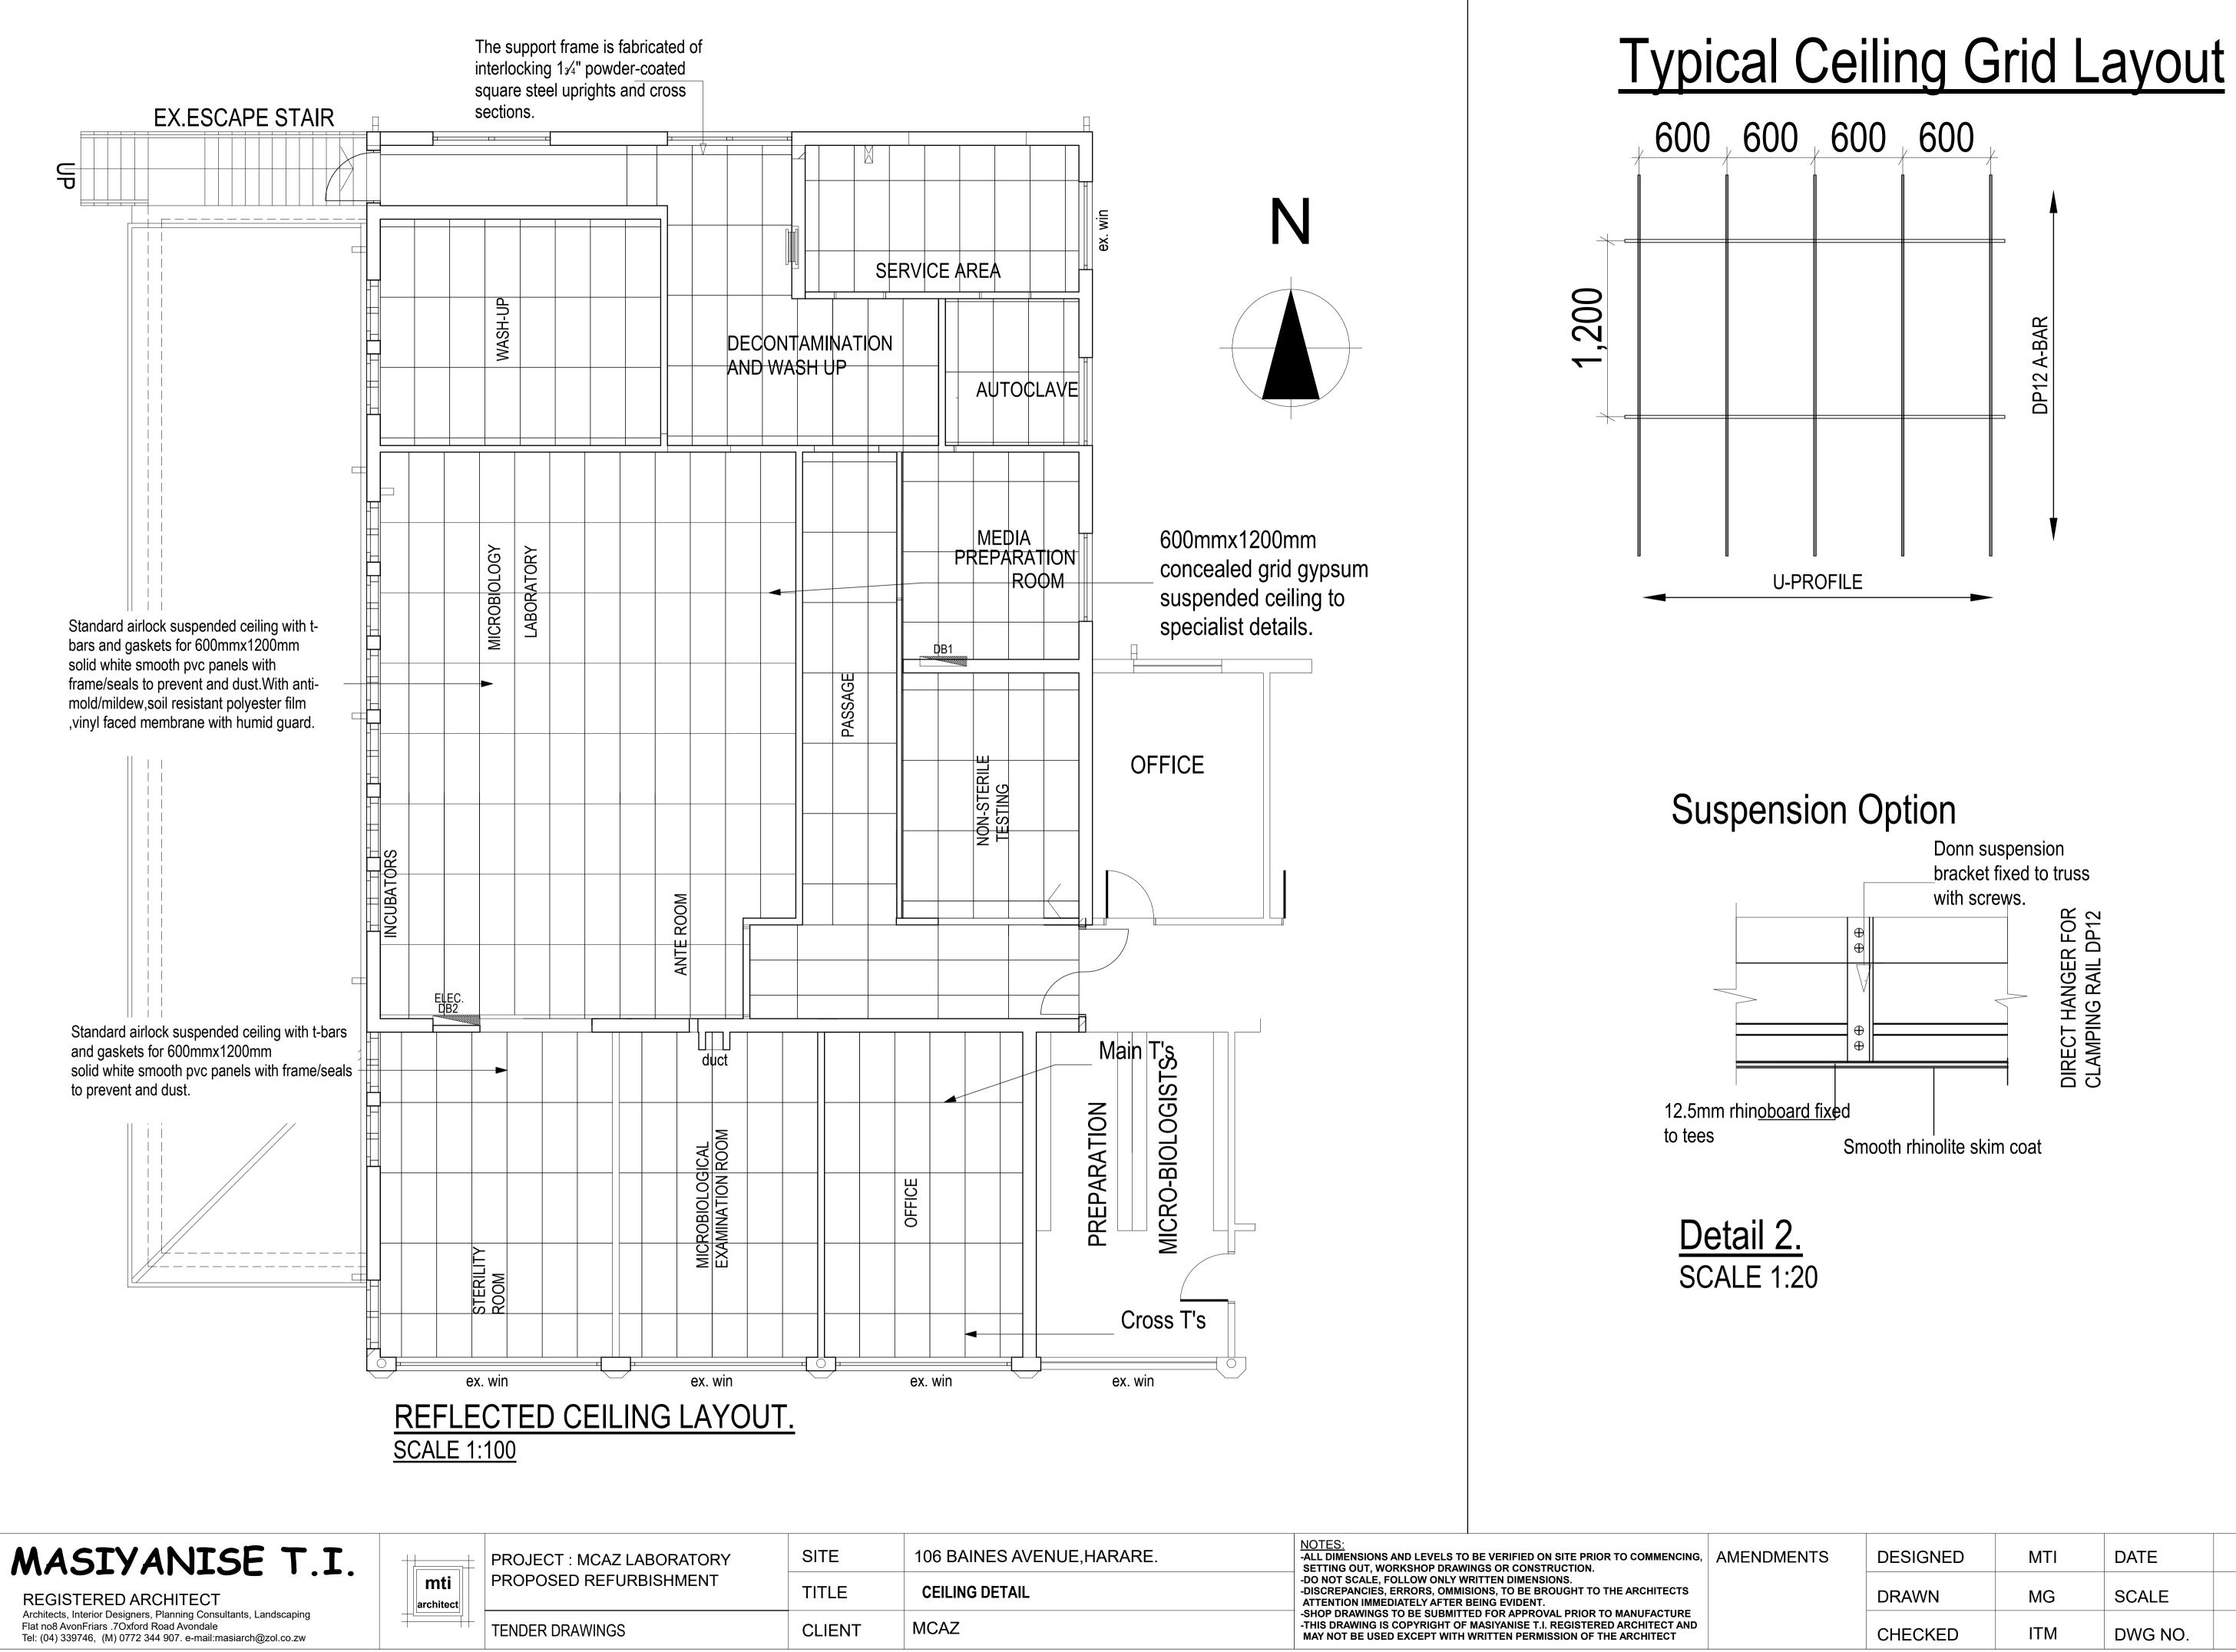

| 106 BAINES AVENUE, HARARE. | NOTES:<br>-ALL DIMENSIONS AND LEVELS TO BE VERIFIED ON SITE PRIOR TO COMMENCING, A<br>SETTING OUT, WORKSHOP DRAWINGS OR CONSTRUCTION. | AMENDMENTS                                                                                                              | DESIGNED | MTI     | DATE | 26/01/2017 |             |
|----------------------------|---------------------------------------------------------------------------------------------------------------------------------------|-------------------------------------------------------------------------------------------------------------------------|----------|---------|------|------------|-------------|
| CEILING DETAIL             | ATTENTION IMMEDIATELY AFTER                                                                                                           | SIONS, TO BE BROUGHT TO THE ARCHITECTS<br>BEING EVIDENT.                                                                |          | DRAWN   | MG   | SCALE      | AS SHOWN    |
| MCAZ                       | -THIS DRAWING IS COPYRIGHT OF                                                                                                         | ED FOR APPROVAL PRIOR TO MANUFACTURE<br>MASIYANISE T.I. REGISTERED ARCHITECT AND<br>WRITTEN PERMISSION OF THE ARCHITECT |          | CHECKED | ITM  | DWG NO.    | WD/W1523/03 |
| ·                          |                                                                                                                                       |                                                                                                                         |          | 1       |      | I I        |             |