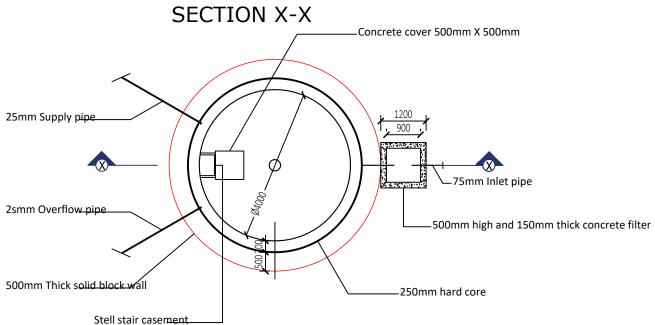

#### DRAWING TITLE:

Underground Water Tank -Biodiversity And Renewable Energy Learning Center Sussex- Freetown

| Designed By | FRB/AB        |
|-------------|---------------|
| Checked By  | AB            |
| Drawn By    | LH/BIM        |
| Date        | JANUARY, 2017 |
| Scale       | 1:100         |
| Drawing No  | 002           |