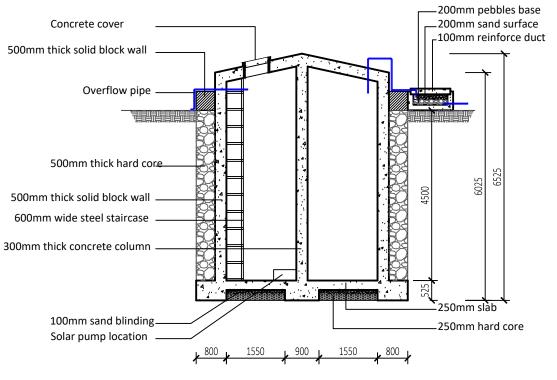

#### DRAWING TITLE:

Underground Water Tank -Biodiversity And Renewable Energy Learning Center Sussex- Freetown

| Designed By | FRB/AB        |
|-------------|---------------|
| Checked By  | AB            |
| Drawn By    | LH/BIM        |
| Date        | JANUARY, 2017 |
| Scale       | 1:100         |
| Drawing No  | 002           |