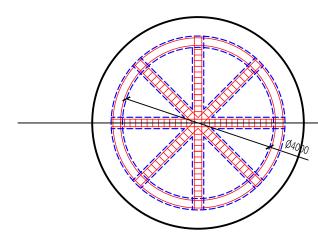

column layout

roof beam layout

- I .This drawing must read in conjunction with all relevant Structural drawings and details
- 2. Where discrepancy occurs between specification and drawing the Engineers must be notified
- 3. This drawing is a copyright ©of FREDERICK BRUCE & ASSOCIATES ENGINEERING CONSULTANCY