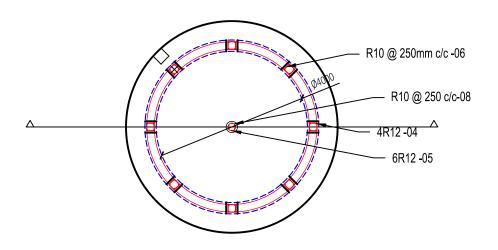

column layout

roof beam layout

- I .This drawing must read in conjunction with all relevant Structural drawings and details
- 2. Where discrepancy occurs between specification and drawing the Engineers must be notified
- 3. This drawing is a copyright ©of FREDERICK BRUCE & ASSOCIATES ENGINEERING CONSULTANCY