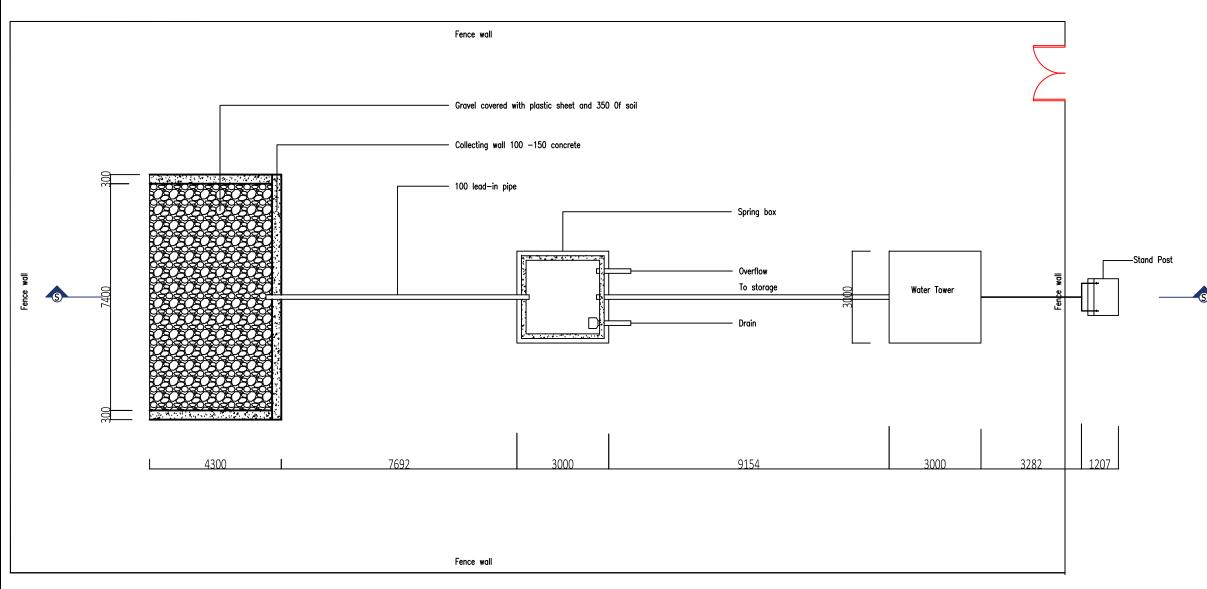

# DRAWING TITLE:

Spring Box Plan
- Fiama Community

| Designed By | FRB/AB        |
|-------------|---------------|
| Checked By  | AB            |
| Drawn By    | LH/BIM        |
| Date        | JANUARY, 2017 |
| Scale       | 1:100         |
| Drawing No  | 001           |