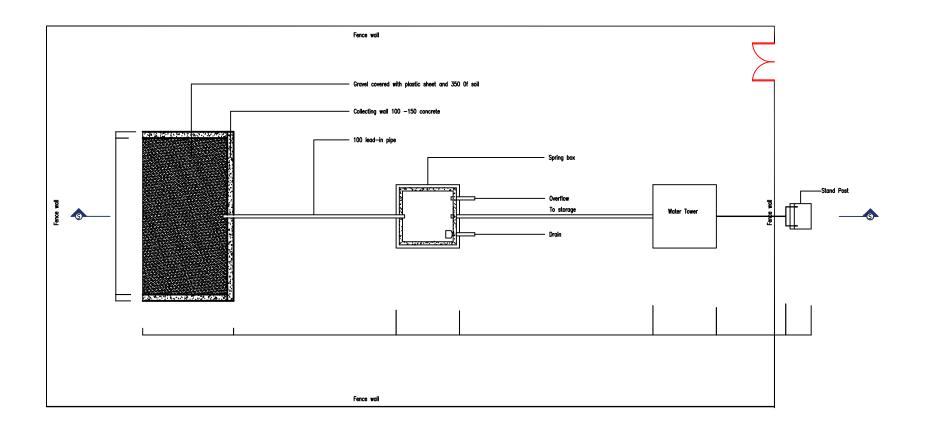

# DRAWING TITLE:

Spring Box Plan - Fiama Community

| Designed By | FRB/AB        |
|-------------|---------------|
| Checked By  | AB            |
| Drawn By    | LH/BIM        |
| Date        | JANUARY, 2017 |
| Scale       | 1:100         |
| Drawing No  | 001           |