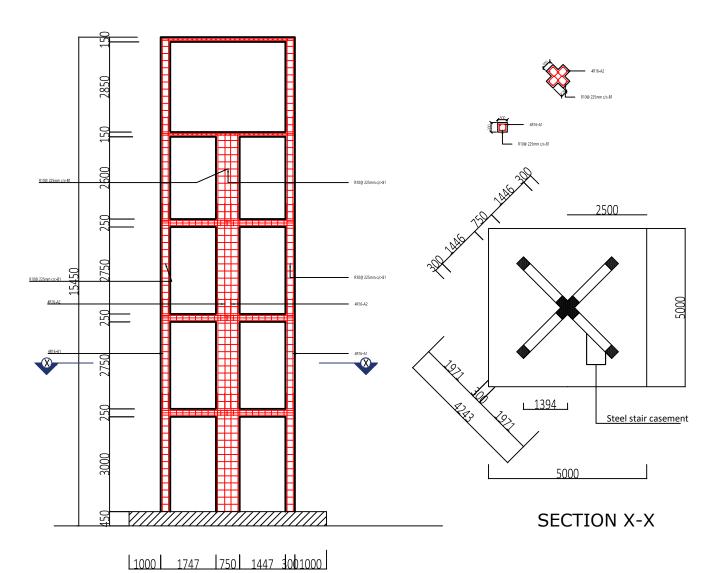

SECTION T-T

## DRAWING TITLE:

Water Tower Details
- Fiama Community

| Designed By | FRB/AB        |
|-------------|---------------|
| Checked By  | AB            |
| Drawn By    | LH/BIM        |
| Date        | JANUARY, 2017 |
| Scale       | 1:100         |
| Drawing No  | 001           |