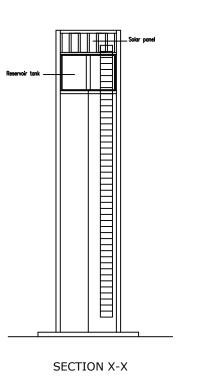

# DRAWING TITLE:

Water Tower
- Fiama Community

| Designed By | FRB/AB        |
|-------------|---------------|
| Checked By  | AB            |
| Drawn By    | LH/BIM        |
| Date        | JANUARY, 2017 |
| Scale       | 1:100         |
| Drawing No  | 001           |