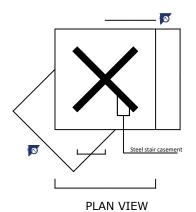

# DRAWING TITLE:

Water Tower
- Fiama Community

| Designed By | FRB/AB        |
|-------------|---------------|
| Checked By  | AB            |
| Drawn By    | LH/BIM        |
| Date        | JANUARY, 2017 |
| Scale       | 1:100         |
| Drawing No  | 001           |