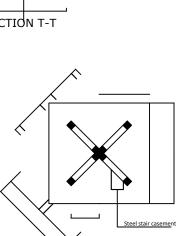

# DRAWING TITLE:

Water Tower
- Fiama Community

| Designed By | FRB/AB        |
|-------------|---------------|
| Checked By  | AB            |
| Drawn By    | LH/BIM        |
| Date        | JANUARY, 2017 |
| Scale       | 1:100         |
| Drawing No  | 001           |