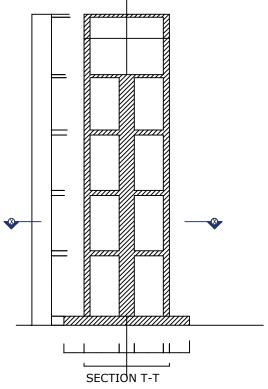

# DRAWING TITLE:

Water Tower
- Fiama Community

| Designed By | FRB/AB        |
|-------------|---------------|
| Checked By  | AB            |
| Drawn By    | LH/BIM        |
| Date        | JANUARY, 2017 |
| Scale       | 1:100         |
| Drawing No  | 001           |