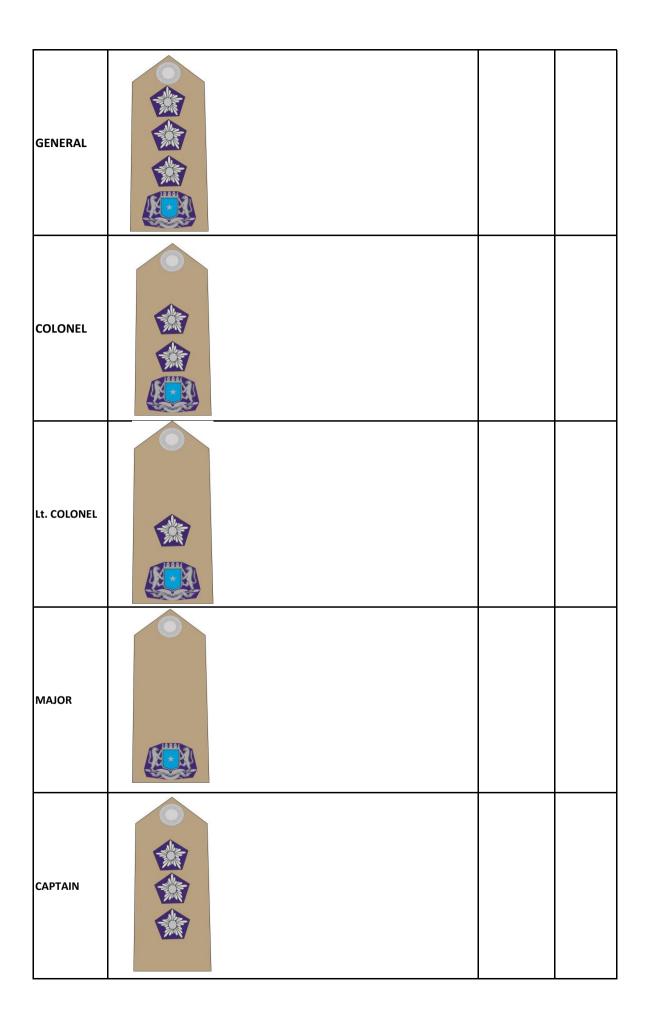

#### LOT 6 RANK INSIGNIA

|          | Technical Specifications of the Material                                                                                                                         | Technical<br>Compliance<br>(Y/N) | Deviation |
|----------|------------------------------------------------------------------------------------------------------------------------------------------------------------------|----------------------------------|-----------|
|          | SHOULDER BOARDS                                                                                                                                                  |                                  |           |
| STYLE    | Slide on shoulder boards fixed with 2 sets of elastic on the rear.<br>Thickness approx 25mm (must be durable)                                                    |                                  |           |
| FABRIC   | Pale Khaki Polyester Viscose Plain weave.                                                                                                                        |                                  |           |
| INSIGNIA | CREST. Silver metal with blue (pantone 2728) enamal shield on<br>navy blue velvet. STAR silver metal on navy blue velvet. Stuck onto<br>the base shoulder board. |                                  |           |
|          | Anodised button with Somali police crest.                                                                                                                        |                                  |           |
| SIZE     | Length 14cm width at base 5cm                                                                                                                                    |                                  |           |

CHEVRONS

|       | Technical Specifications of the Material   | Technical<br>Compliance Deviation<br>(Y/N) |
|-------|--------------------------------------------|--------------------------------------------|
| STYLE | 1st Sergent, 3 bar Chevron in silver metal |                                            |
|       | Nickel (silver) metal with safe pin catch  |                                            |
| SIZE  | width 6cm x height 4cm                     |                                            |
|       |                                            |                                            |

|      | Sergent, 2 bar Chevron in silver metal        |  |
|------|-----------------------------------------------|--|
|      | Nickel (silver) metal with pin & safety catch |  |
| SIZE | width 6 cm height 3cm                         |  |
|      |                                               |  |

|      | 1st Constable 1 bar Chevron in silver metal |  |
|------|---------------------------------------------|--|
|      | Nickel (silver) metal with safe pin catch   |  |
| SIZE | width 6cm height 1cm                        |  |
|      |                                             |  |

## GORGETS (PAIRS)

|             | Technical Specifications of the Material                                           | Technical<br>Compliance<br>(Y/N) | Deviation |
|-------------|------------------------------------------------------------------------------------|----------------------------------|-----------|
| DESCRIPTION | Silver insignia on black velvet background fitted with clip on the back for collar |                                  |           |
| SIZE        | length 6 cm to point x 3 cm width                                                  |                                  |           |
|             | General, silver star, silver embroidered oak leave on black velvet<br>background   |                                  |           |

| <br>Colonels , silver doulbe twisted cord with star on black velvet backgr | ound |  |
|----------------------------------------------------------------------------|------|--|
|                                                                            |      |  |
| <br>Lt. Colonel, Silver cord with star on black velvet background          |      |  |
|                                                                            |      |  |

| 1 | Major, Silver cord with star on black velvet background |  |
|---|---------------------------------------------------------|--|
|   |                                                         |  |