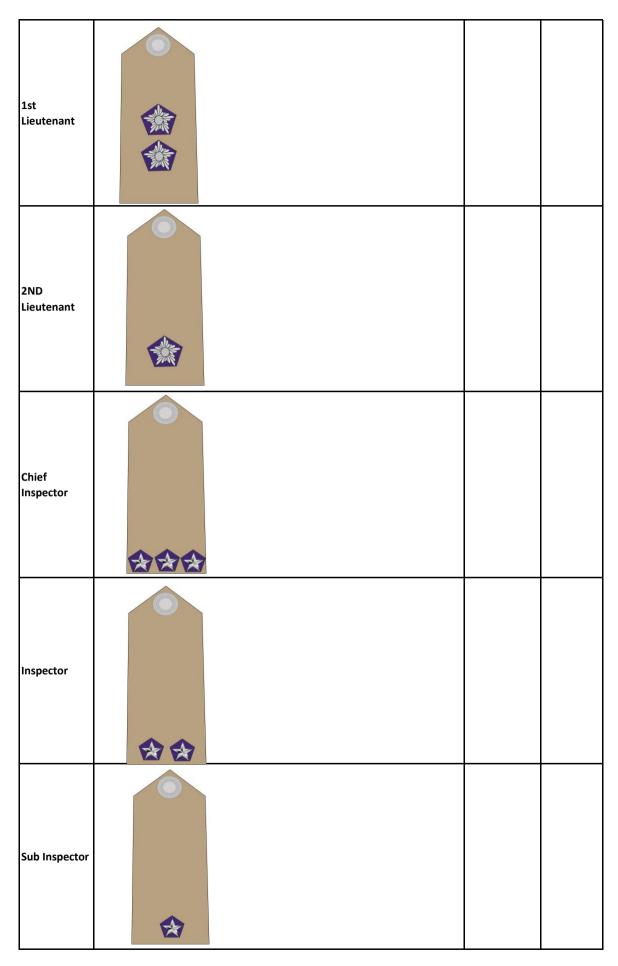

## COLLAR BADGE (PAIRS)

| Technical Specifications of the Material                                | Technical<br>Compliance<br>(Y/N) | Deviation |
|-------------------------------------------------------------------------|----------------------------------|-----------|
| Captain, 1st Lieutenant, 2nd Lieutenant, Chief Inspector,<br>Insepector |                                  |           |

|             | Silver metal badge for collar (pairs)                                                                    |  |
|-------------|----------------------------------------------------------------------------------------------------------|--|
|             |                                                                                                          |  |
| DESCRIPTION | Silver metal collar badge. White star on navy blue circle in enamel.<br>Pin and safety catch attachment. |  |
| SIZE        | 40 mm x 20 mm                                                                                            |  |