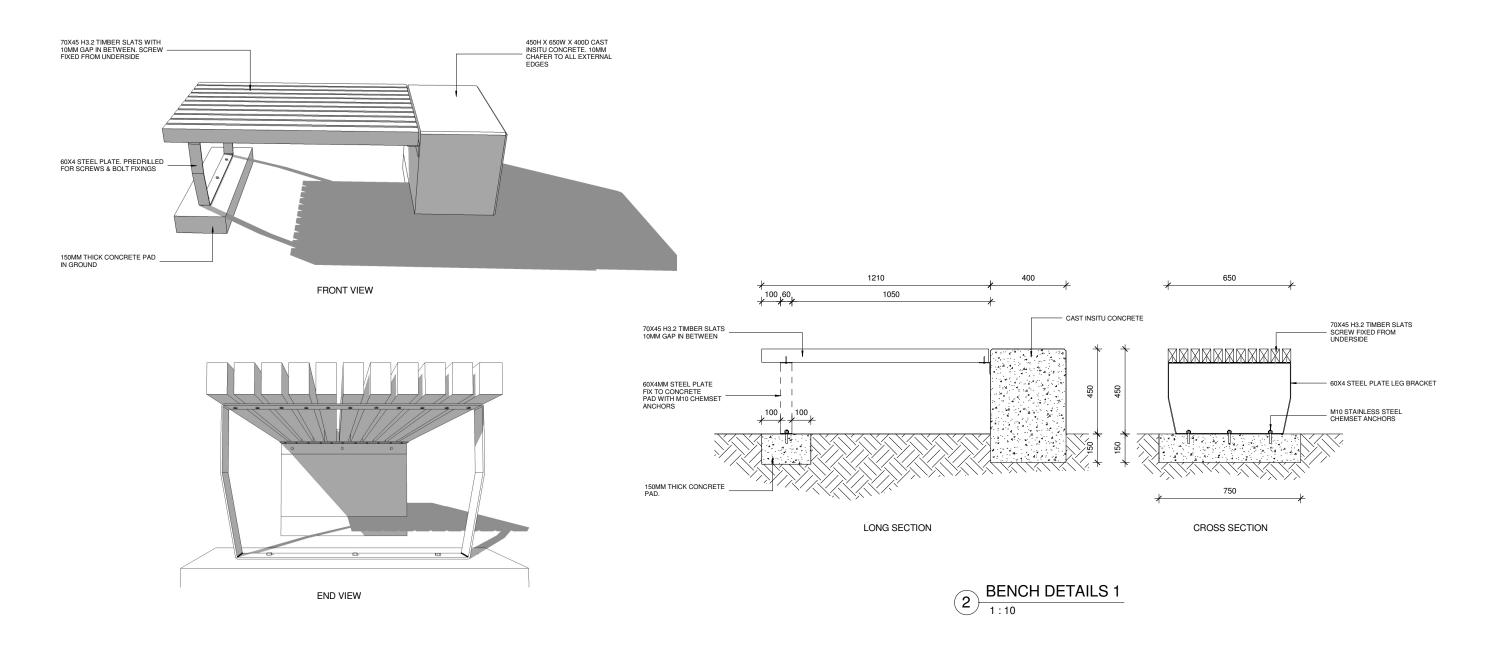

### 1 BENCH PERSPECTIVE VIEWS

|   | REV DATE DESCRIPTION | OWN | ENG CHK | CLIENT                     | Kramer Ausenco                                                       | QUALITY  DRAWN: DATE:  DRAWING CHECKED: DATE: |       | GEF TOURISM CLIMATE RESILIENCE PROJECT |                          | PROJECT No. <b>16290W</b> | SCALE:    |
|---|----------------------|-----|---------|----------------------------|----------------------------------------------------------------------|-----------------------------------------------|-------|----------------------------------------|--------------------------|---------------------------|-----------|
|   |                      |     |         | SAMOA TOURISM<br>AUTHORITY |                                                                      |                                               |       |                                        | AS NOTED<br>FULL SIZE A1 |                           |           |
|   |                      |     |         | AOTHORITI                  | First Floor, Maxkar House Cnr Convent Street and                     | ENGINEER:                                     | DATE: | PROJECT DESCRIPTION                    | DRAWING TITLE            |                           | 1.010.000 |
| 1 |                      |     |         |                            | Saleufi Rd, Saleufi P.O. Box 593, Apia, SAMOA                        | DESIGN CHECKED:                               | DATE: | SALEAULA LAVA FIELD                    | TYPICAL BENCH DETAILS    | DRAWING No.               | REVISION  |
| 1 |                      |     |         |                            | Phone: (685) 30353 Fax: (685) 30355<br>Email: apia@kramerausenco.com |                                               |       | ATTRACTION SITE                        |                          | A 002                     |           |
|   |                      |     |         |                            | Web: www.kramerausenco.com                                           | DIRECTOR/MANAGER                              | DATE: |                                        |                          | A003                      |           |