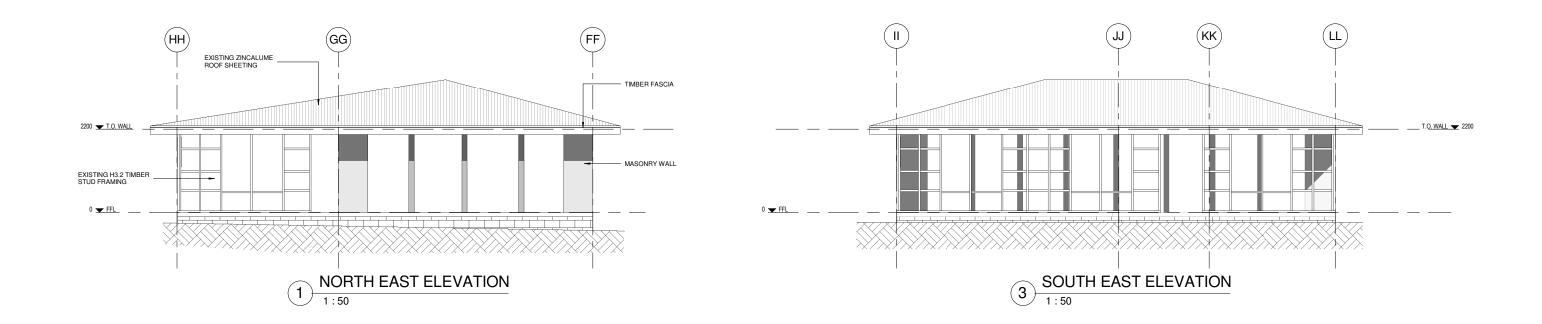

|                                     | A1.01       |                          |
|-------------------------------------|-------------|--------------------------|
| RAWING TITLE<br>EXISTING ELEVATIONS | DRAWING No. | REVISION                 |
|                                     | 16290W      | AS NOTED<br>FULL SIZE A1 |
|                                     | PROJECT No. | SCALE:                   |