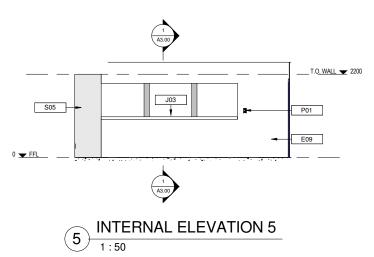

### PROPOSED ALTERATIONS RESTAURANT & OFFICE BUILDING

| A0.00 | COVER SHEET                                    |
|-------|------------------------------------------------|
| A0.01 | SITE PLAN                                      |
| A1.00 | EXISTING FLOOR PLAN                            |
| A1.01 | EXISTING ELEVATIONS                            |
| A1.02 | DEMOLITION PLANS                               |
| A1.03 | PROPOSED PLANS                                 |
| A1.04 | <b>REFLECTED CEILING &amp; ELECTRICAL PLAN</b> |
| A1.05 | ROOF & HYDRAULICS PLAN                         |
| A2.01 | PROPOSED ELEVATIONS                            |
| A3.00 | SECTIONS                                       |
| A3.01 | SECTION                                        |
| A4.00 | WINDOW & DOOR SCHEDULE                         |
| A5.01 | INTERNAL ELEVATIONS                            |
| A5.02 | DETAILS                                        |
|       |                                                |