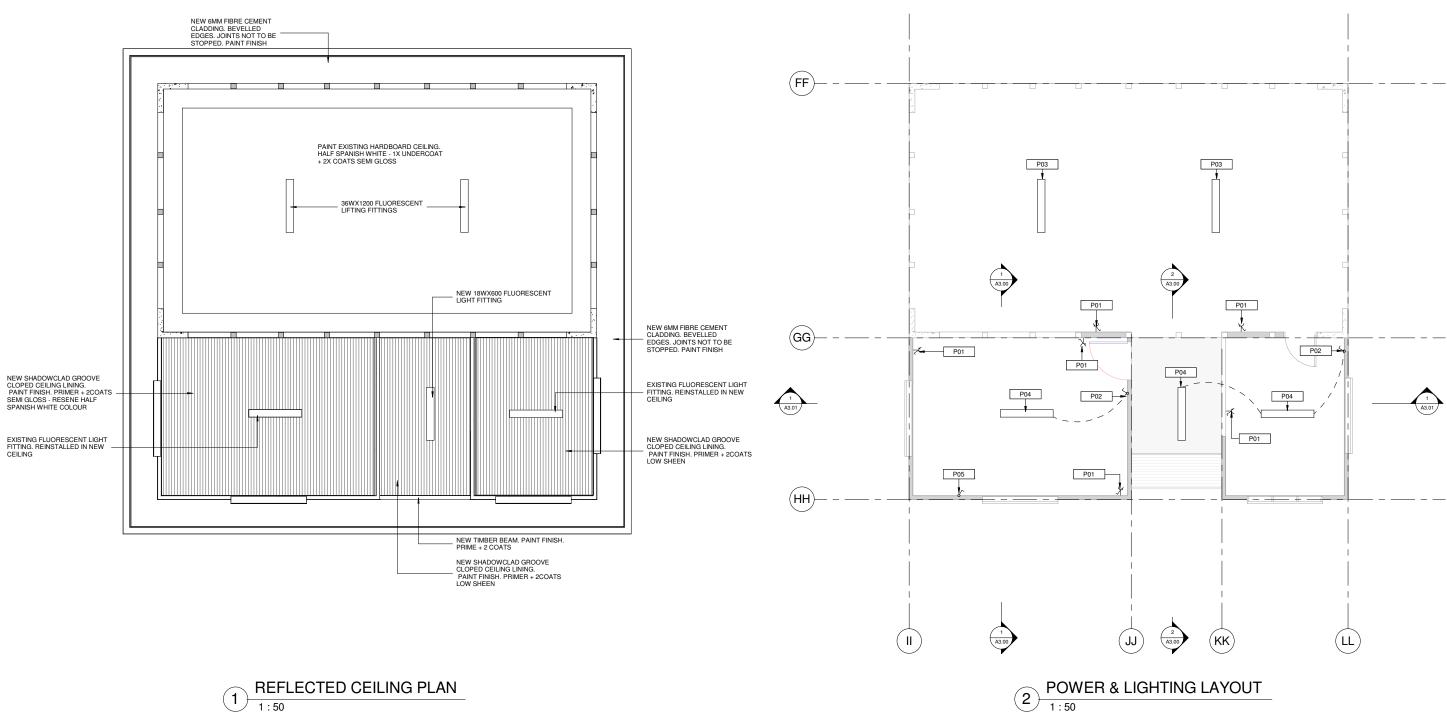

|                                                     | A1.04       |                          |
|-----------------------------------------------------|-------------|--------------------------|
| RAWING TITLE<br>REFLECTED CEILING & ELECTRICAL PLAN | DRAWING No. | REVISION                 |
|                                                     | 16290W      | AS NOTED<br>FULL SIZE A1 |
|                                                     | PROJECT No. | SCALE:                   |