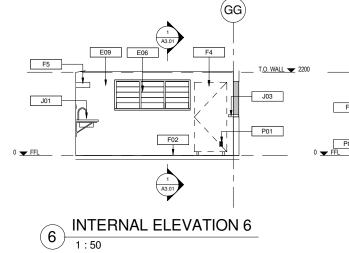

### PROPOSED ALTERATIONS RESTAURANT & OFFICE BUILDING

| A0.00 | COVER SHEET                                    |
|-------|------------------------------------------------|
| A0.01 | SITE PLAN                                      |
| A1.00 | EXISTING FLOOR PLAN                            |
| A1.01 | EXISTING ELEVATIONS                            |
| A1.02 | DEMOLITION PLANS                               |
| A1.03 | PROPOSED PLANS                                 |
| A1.04 | <b>REFLECTED CEILING &amp; ELECTRICAL PLAN</b> |
| A1.05 | ROOF & HYDRAULICS PLAN                         |
| A2.01 | PROPOSED ELEVATIONS                            |
| A3.00 | SECTIONS                                       |
| A3.01 | SECTION                                        |
| A4.00 | WINDOW & DOOR SCHEDULE                         |
| A5.01 | INTERNAL ELEVATIONS                            |
| A5.02 | DETAILS                                        |
|       |                                                |