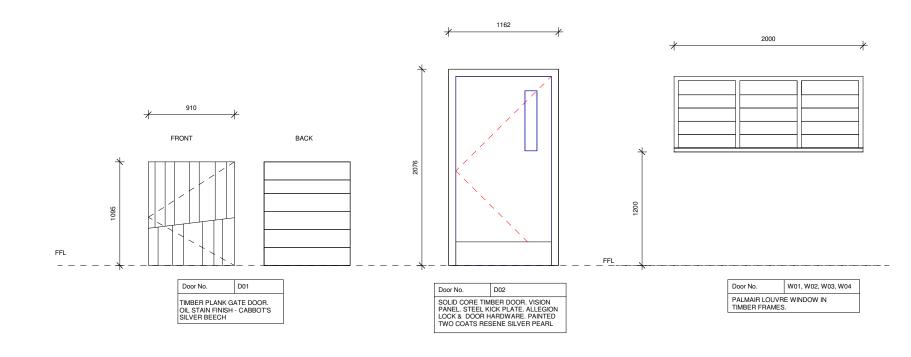

|
|     |     |                     |    |    |               | Email: apia@kramerausenco.com                    |                  |       | FALEALUPO. SAVAII   |     |
|     |     |                     |    |    |               | Web: www.kramerausenco.com                       | DIRECTOR/MANAGER | DATE: | FALEALUPU, JAVAII   |     |

|                        | A3.01                     |                                    |
|------------------------|---------------------------|------------------------------------|
| RAWING TITLE<br>ECTION | DRAWING No.               | REVISION                           |
| ЕСТ                    | PROJECT No. <b>16290W</b> | SCALE:<br>AS NOTED<br>FULL SIZE A1 |
|                        |                           |                                    |



GENERAL NOTES:

Refer to Floor Plan for door swing directions
Dimensions: R.O. = Rough Opening to Concrete Block face
All Dimensions in mm unless otherwise noted

WINDOW & DOOR SCHEDULE

| IS   | REV | DATE | DESCRIPTION | DWN ENG | СНК | - | CLIENT<br>SAMOA TOURISM<br>AUTHORITY | Kramer Ausenco<br>PROFESSIONAL PROJECT MANAGERS<br>ENGINEERS - SURVEYORS - ARCHITECTS          | QUALITY<br>DRAWN:<br>DRAWING CHECKED: | DATE:<br>DATE: | GEF TOURISM PRO   | JE  |
|------|-----|------|-------------|---------|-----|---|--------------------------------------|------------------------------------------------------------------------------------------------|---------------------------------------|----------------|-------------------|-----|
| SION |     |      |             |         |     |   |