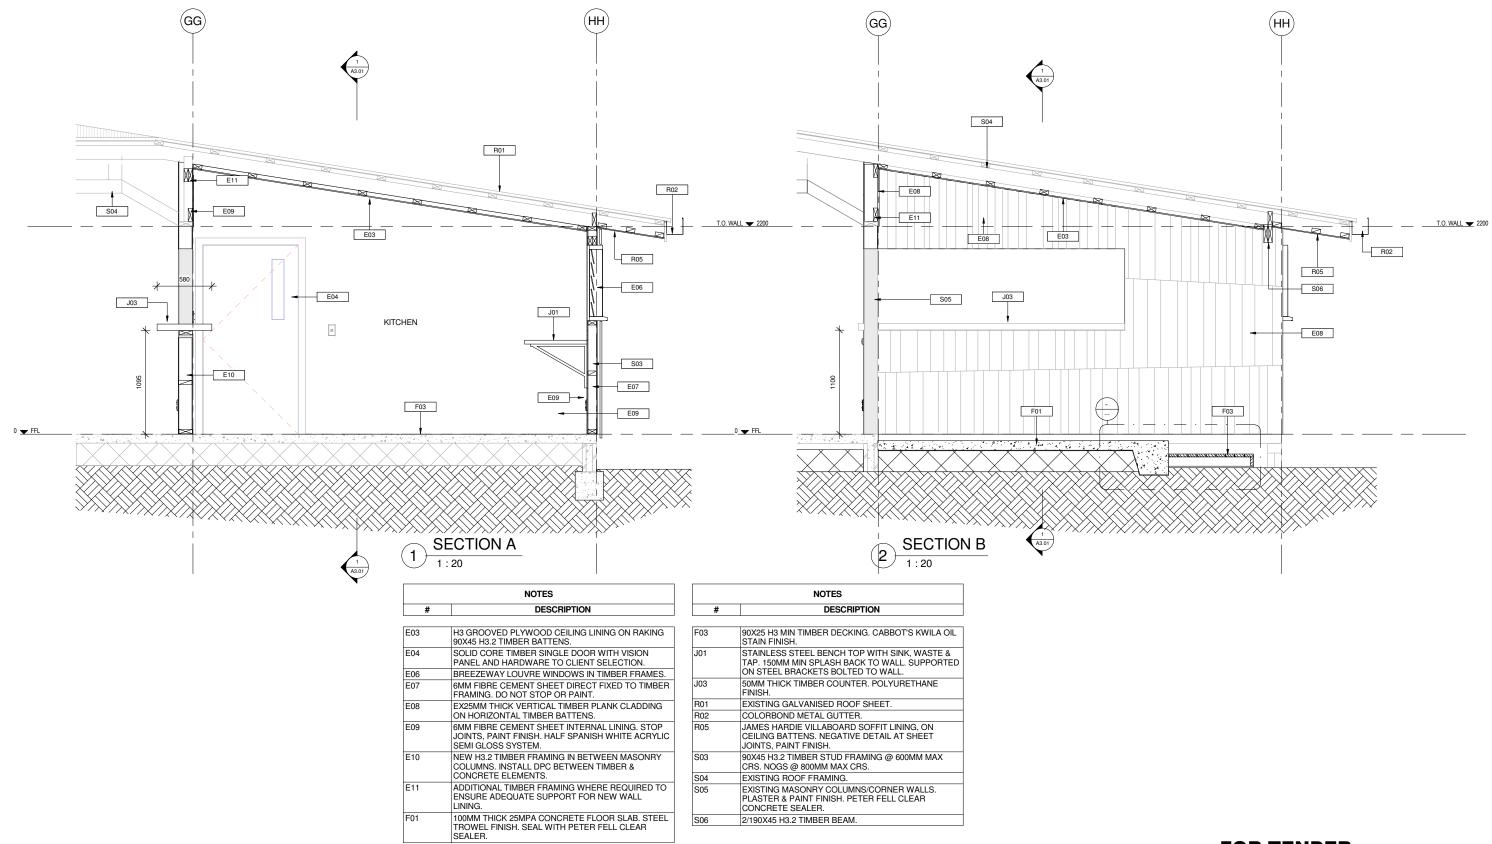

|                                     | A1.01       |                          |
|-------------------------------------|-------------|--------------------------|
| RAWING TITLE<br>EXISTING ELEVATIONS | DRAWING No. | REVISION                 |
|                                     | 16290W      | AS NOTED<br>FULL SIZE A1 |
|                                     | PROJECT No. | SCALE:                   |