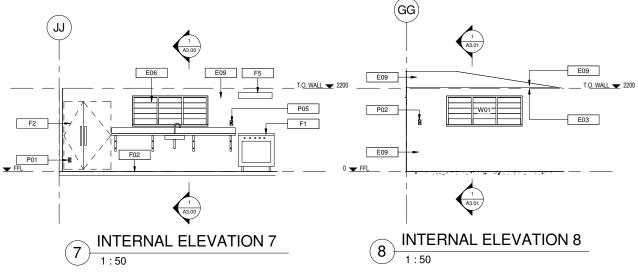

### PROPOSED ALTERATIONS RESTAURANT & OFFICE BUILDING

| A0.00 | COVER SHEET                                    |
|-------|------------------------------------------------|
| A0.01 | SITE PLAN                                      |
| A1.00 | EXISTING FLOOR PLAN                            |
| A1.01 | EXISTING ELEVATIONS                            |
| A1.02 | DEMOLITION PLANS                               |
| A1.03 | PROPOSED PLANS                                 |
| A1.04 | <b>REFLECTED CEILING &amp; ELECTRICAL PLAN</b> |
| A1.05 | ROOF & HYDRAULICS PLAN                         |
| A2.01 | PROPOSED ELEVATIONS                            |
| A3.00 | SECTIONS                                       |
| A3.01 | SECTION                                        |
| A4.00 | WINDOW & DOOR SCHEDULE                         |
| A5.01 | INTERNAL ELEVATIONS                            |
| A5.02 | DETAILS                                        |
|       |                                                |