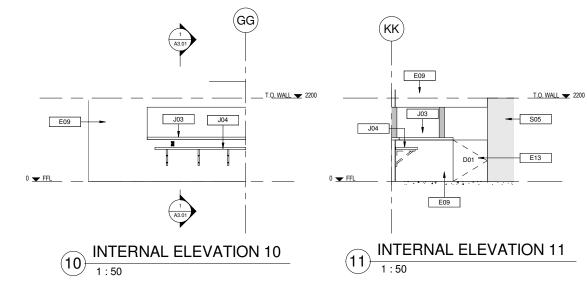

### PROPOSED ALTERATIONS RESTAURANT & OFFICE BUILDING

| A0.00 | COVER SHEET                                    |
|-------|------------------------------------------------|
| A0.01 | SITE PLAN                                      |
| A1.00 | EXISTING FLOOR PLAN                            |
| A1.01 | EXISTING ELEVATIONS                            |
| A1.02 | DEMOLITION PLANS                               |
| A1.03 | PROPOSED PLANS                                 |
| A1.04 | <b>REFLECTED CEILING &amp; ELECTRICAL PLAN</b> |
| A1.05 | ROOF & HYDRAULICS PLAN                         |
| A2.01 | PROPOSED ELEVATIONS                            |
| A3.00 | SECTIONS                                       |
| A3.01 | SECTION                                        |
| A4.00 | WINDOW & DOOR SCHEDULE                         |
| A5.01 | INTERNAL ELEVATIONS                            |
| A5.02 | DETAILS                                        |
|       |                                                |