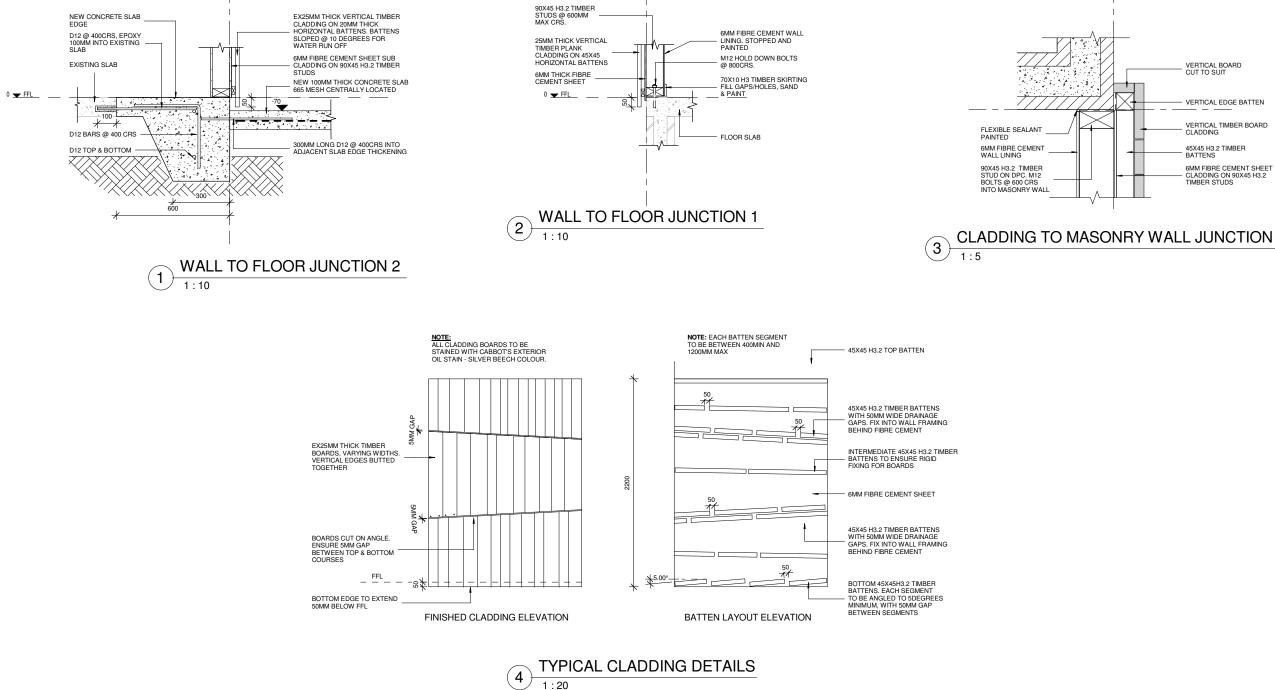

### PROPOSED ALTERATIONS RESTAURANT & OFFICE BUILDING

| A0.00 | COVER SHEET                                    |
|-------|------------------------------------------------|
| A0.01 | SITE PLAN                                      |
| A1.00 | EXISTING FLOOR PLAN                            |
| A1.01 | EXISTING ELEVATIONS                            |
| A1.02 | DEMOLITION PLANS                               |
| A1.03 | PROPOSED PLANS                                 |
| A1.04 | <b>REFLECTED CEILING &amp; ELECTRICAL PLAN</b> |
| A1.05 | ROOF & HYDRAULICS PLAN                         |
| A2.01 | PROPOSED ELEVATIONS                            |
| A3.00 | SECTIONS                                       |
| A3.01 | SECTION                                        |
| A4.00 | WINDOW & DOOR SCHEDULE                         |
| A5.01 | INTERNAL ELEVATIONS                            |
| A5.02 | DETAILS                                        |
|       |                                                |