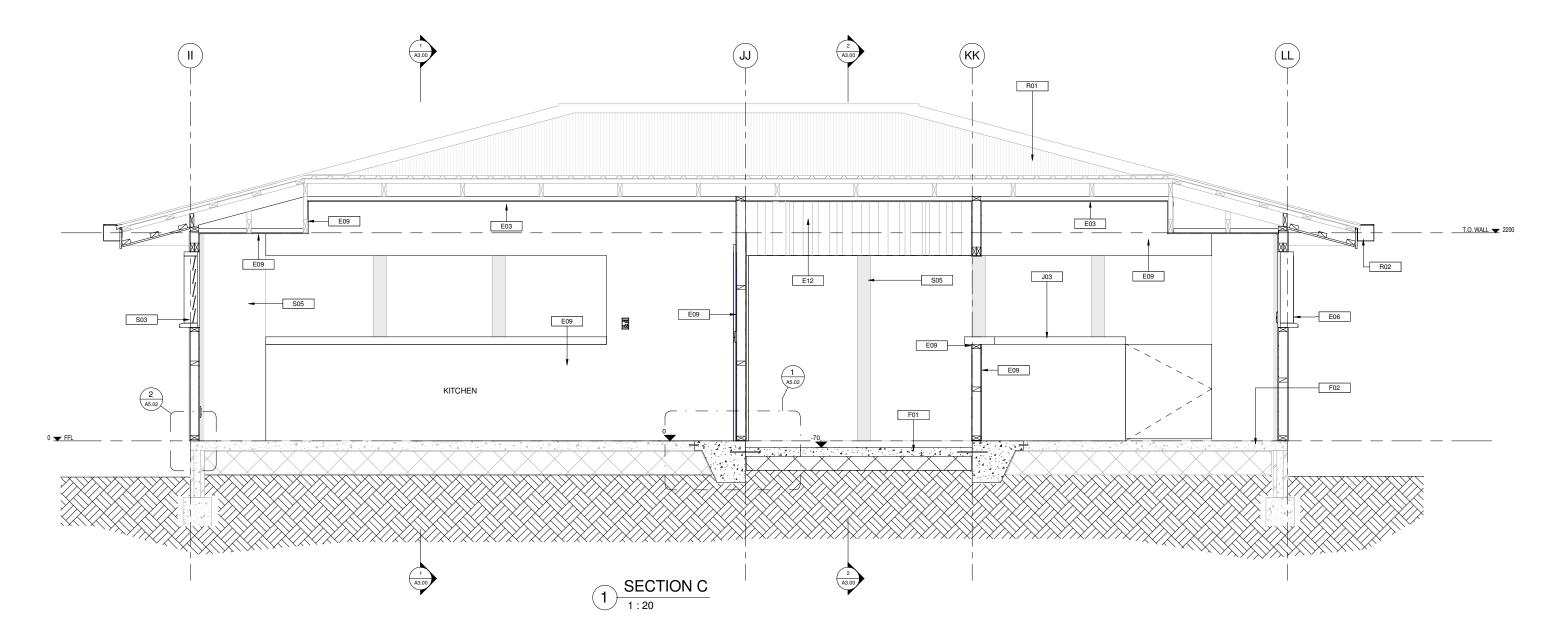

|                                     | A1.01       |                          |
|-------------------------------------|-------------|--------------------------|
| RAWING TITLE<br>EXISTING ELEVATIONS | DRAWING No. | REVISION                 |
|                                     | 16290W      | AS NOTED<br>FULL SIZE A1 |
|                                     | PROJECT No. | SCALE:                   |