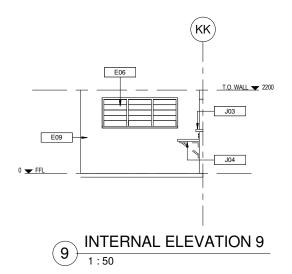

### PROPOSED ALTERATIONS RESTAURANT & OFFICE BUILDING

| A0.00 | COVER SHEET                                    |
|-------|------------------------------------------------|
| A0.01 | SITE PLAN                                      |
| A1.00 | EXISTING FLOOR PLAN                            |
| A1.01 | EXISTING ELEVATIONS                            |
| A1.02 | DEMOLITION PLANS                               |
| A1.03 | PROPOSED PLANS                                 |
| A1.04 | <b>REFLECTED CEILING &amp; ELECTRICAL PLAN</b> |
| A1.05 | ROOF & HYDRAULICS PLAN                         |
| A2.01 | PROPOSED ELEVATIONS                            |
| A3.00 | SECTIONS                                       |
| A3.01 | SECTION                                        |
| A4.00 | WINDOW & DOOR SCHEDULE                         |
| A5.01 | INTERNAL ELEVATIONS                            |
| A5.02 | DETAILS                                        |
|       |                                                |