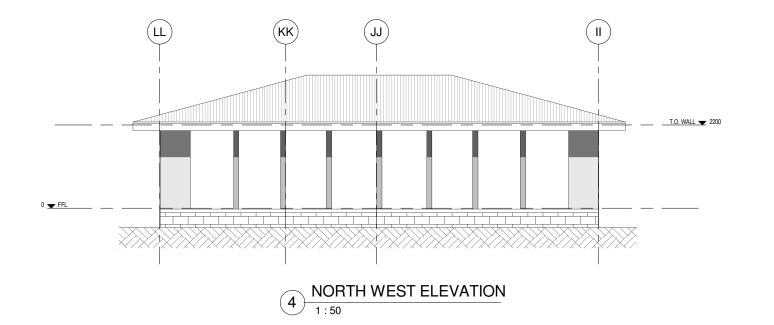

|                                     | A1.01       |                          |
|-------------------------------------|-------------|--------------------------|
| RAWING TITLE<br>EXISTING ELEVATIONS | DRAWING No. | REVISION                 |
|                                     | 16290W      | AS NOTED<br>FULL SIZE A1 |
|                                     | PROJECT No. | SCALE:                   |