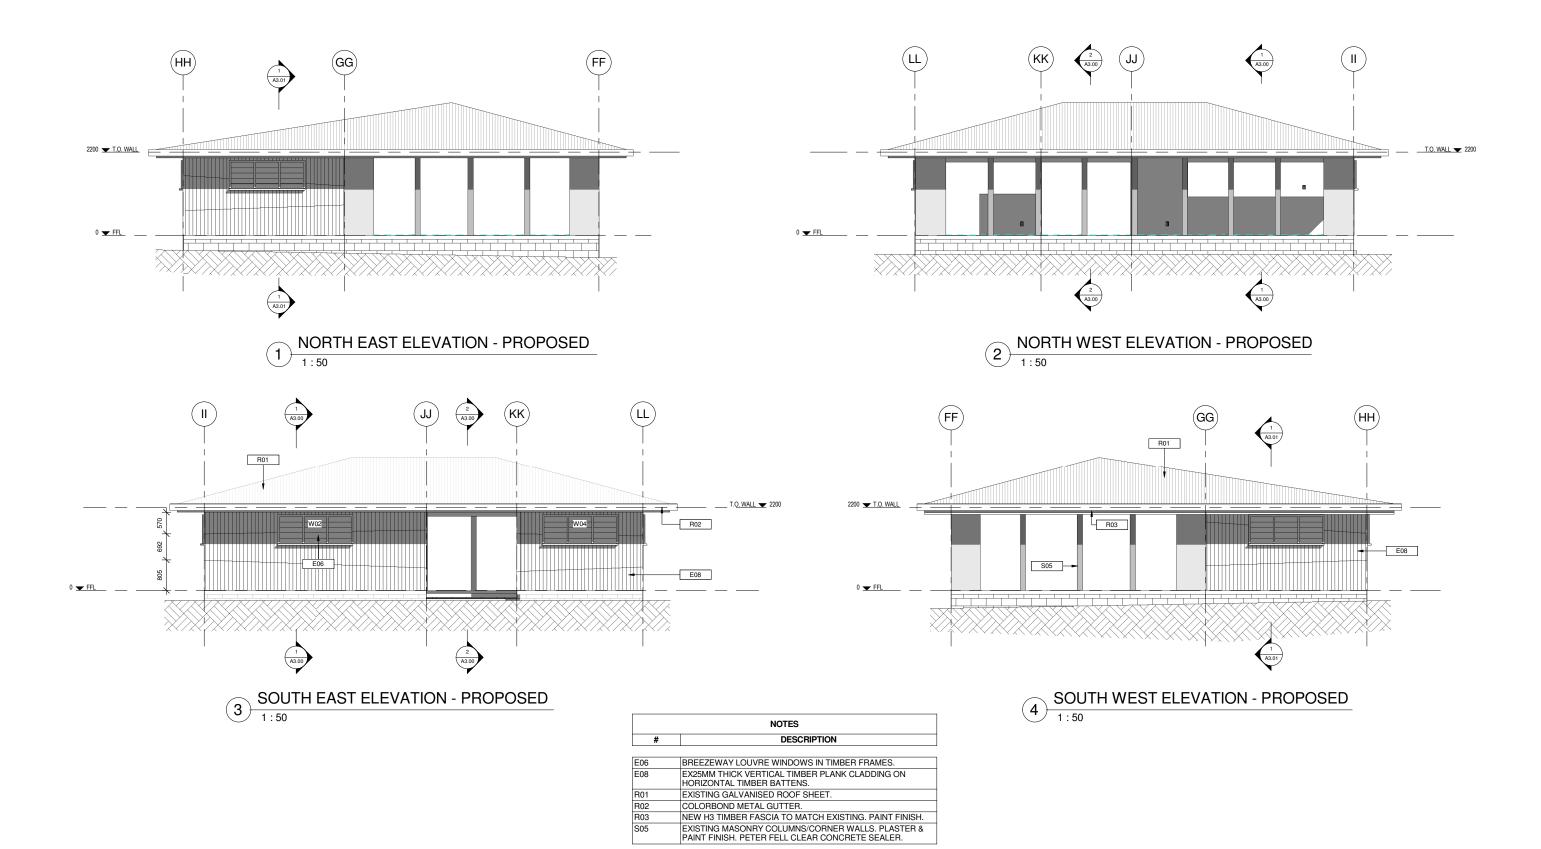

|                                    | A2.01                     |                                    |
|------------------------------------|---------------------------|------------------------------------|
| RAWING TITLE<br>ROPOSED ELEVATIONS | DRAWING No.               | REVISION                           |
| ECT                                | PROJECT No. <b>16290W</b> | SCALE:<br>AS NOTED<br>FULL SIZE A1 |
|                                    |                           |                                    |