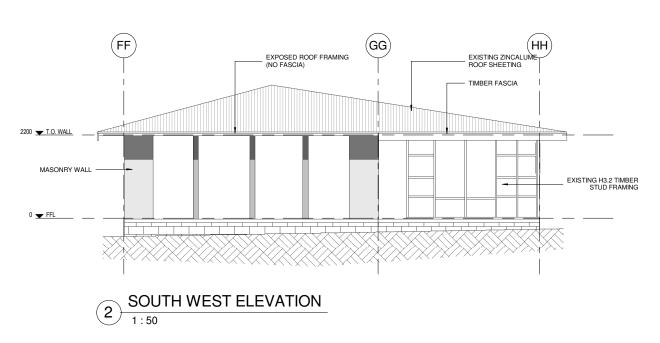

|                                     | A1.01       |                          |
|-------------------------------------|-------------|--------------------------|
| RAWING TITLE<br>EXISTING ELEVATIONS | DRAWING No. | REVISION                 |
|                                     | 16290W      | AS NOTED<br>FULL SIZE A1 |
|                                     | PROJECT No. | SCALE:                   |