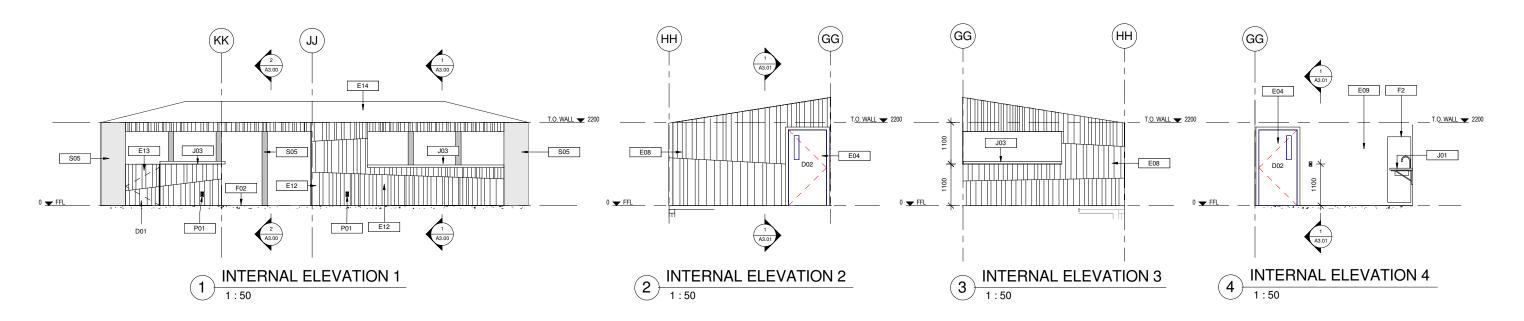

### PROPOSED ALTERATIONS RESTAURANT & OFFICE BUILDING

| A0.00 | COVER SHEET                                    |
|-------|------------------------------------------------|
| A0.01 | SITE PLAN                                      |
| A1.00 | EXISTING FLOOR PLAN                            |
| A1.01 | EXISTING ELEVATIONS                            |
| A1.02 | DEMOLITION PLANS                               |
| A1.03 | PROPOSED PLANS                                 |
| A1.04 | <b>REFLECTED CEILING &amp; ELECTRICAL PLAN</b> |
| A1.05 | ROOF & HYDRAULICS PLAN                         |
| A2.01 | PROPOSED ELEVATIONS                            |
| A3.00 | SECTIONS                                       |
| A3.01 | SECTION                                        |
| A4.00 | WINDOW & DOOR SCHEDULE                         |
| A5.01 | INTERNAL ELEVATIONS                            |
| A5.02 | DETAILS                                        |
|       |                                                |