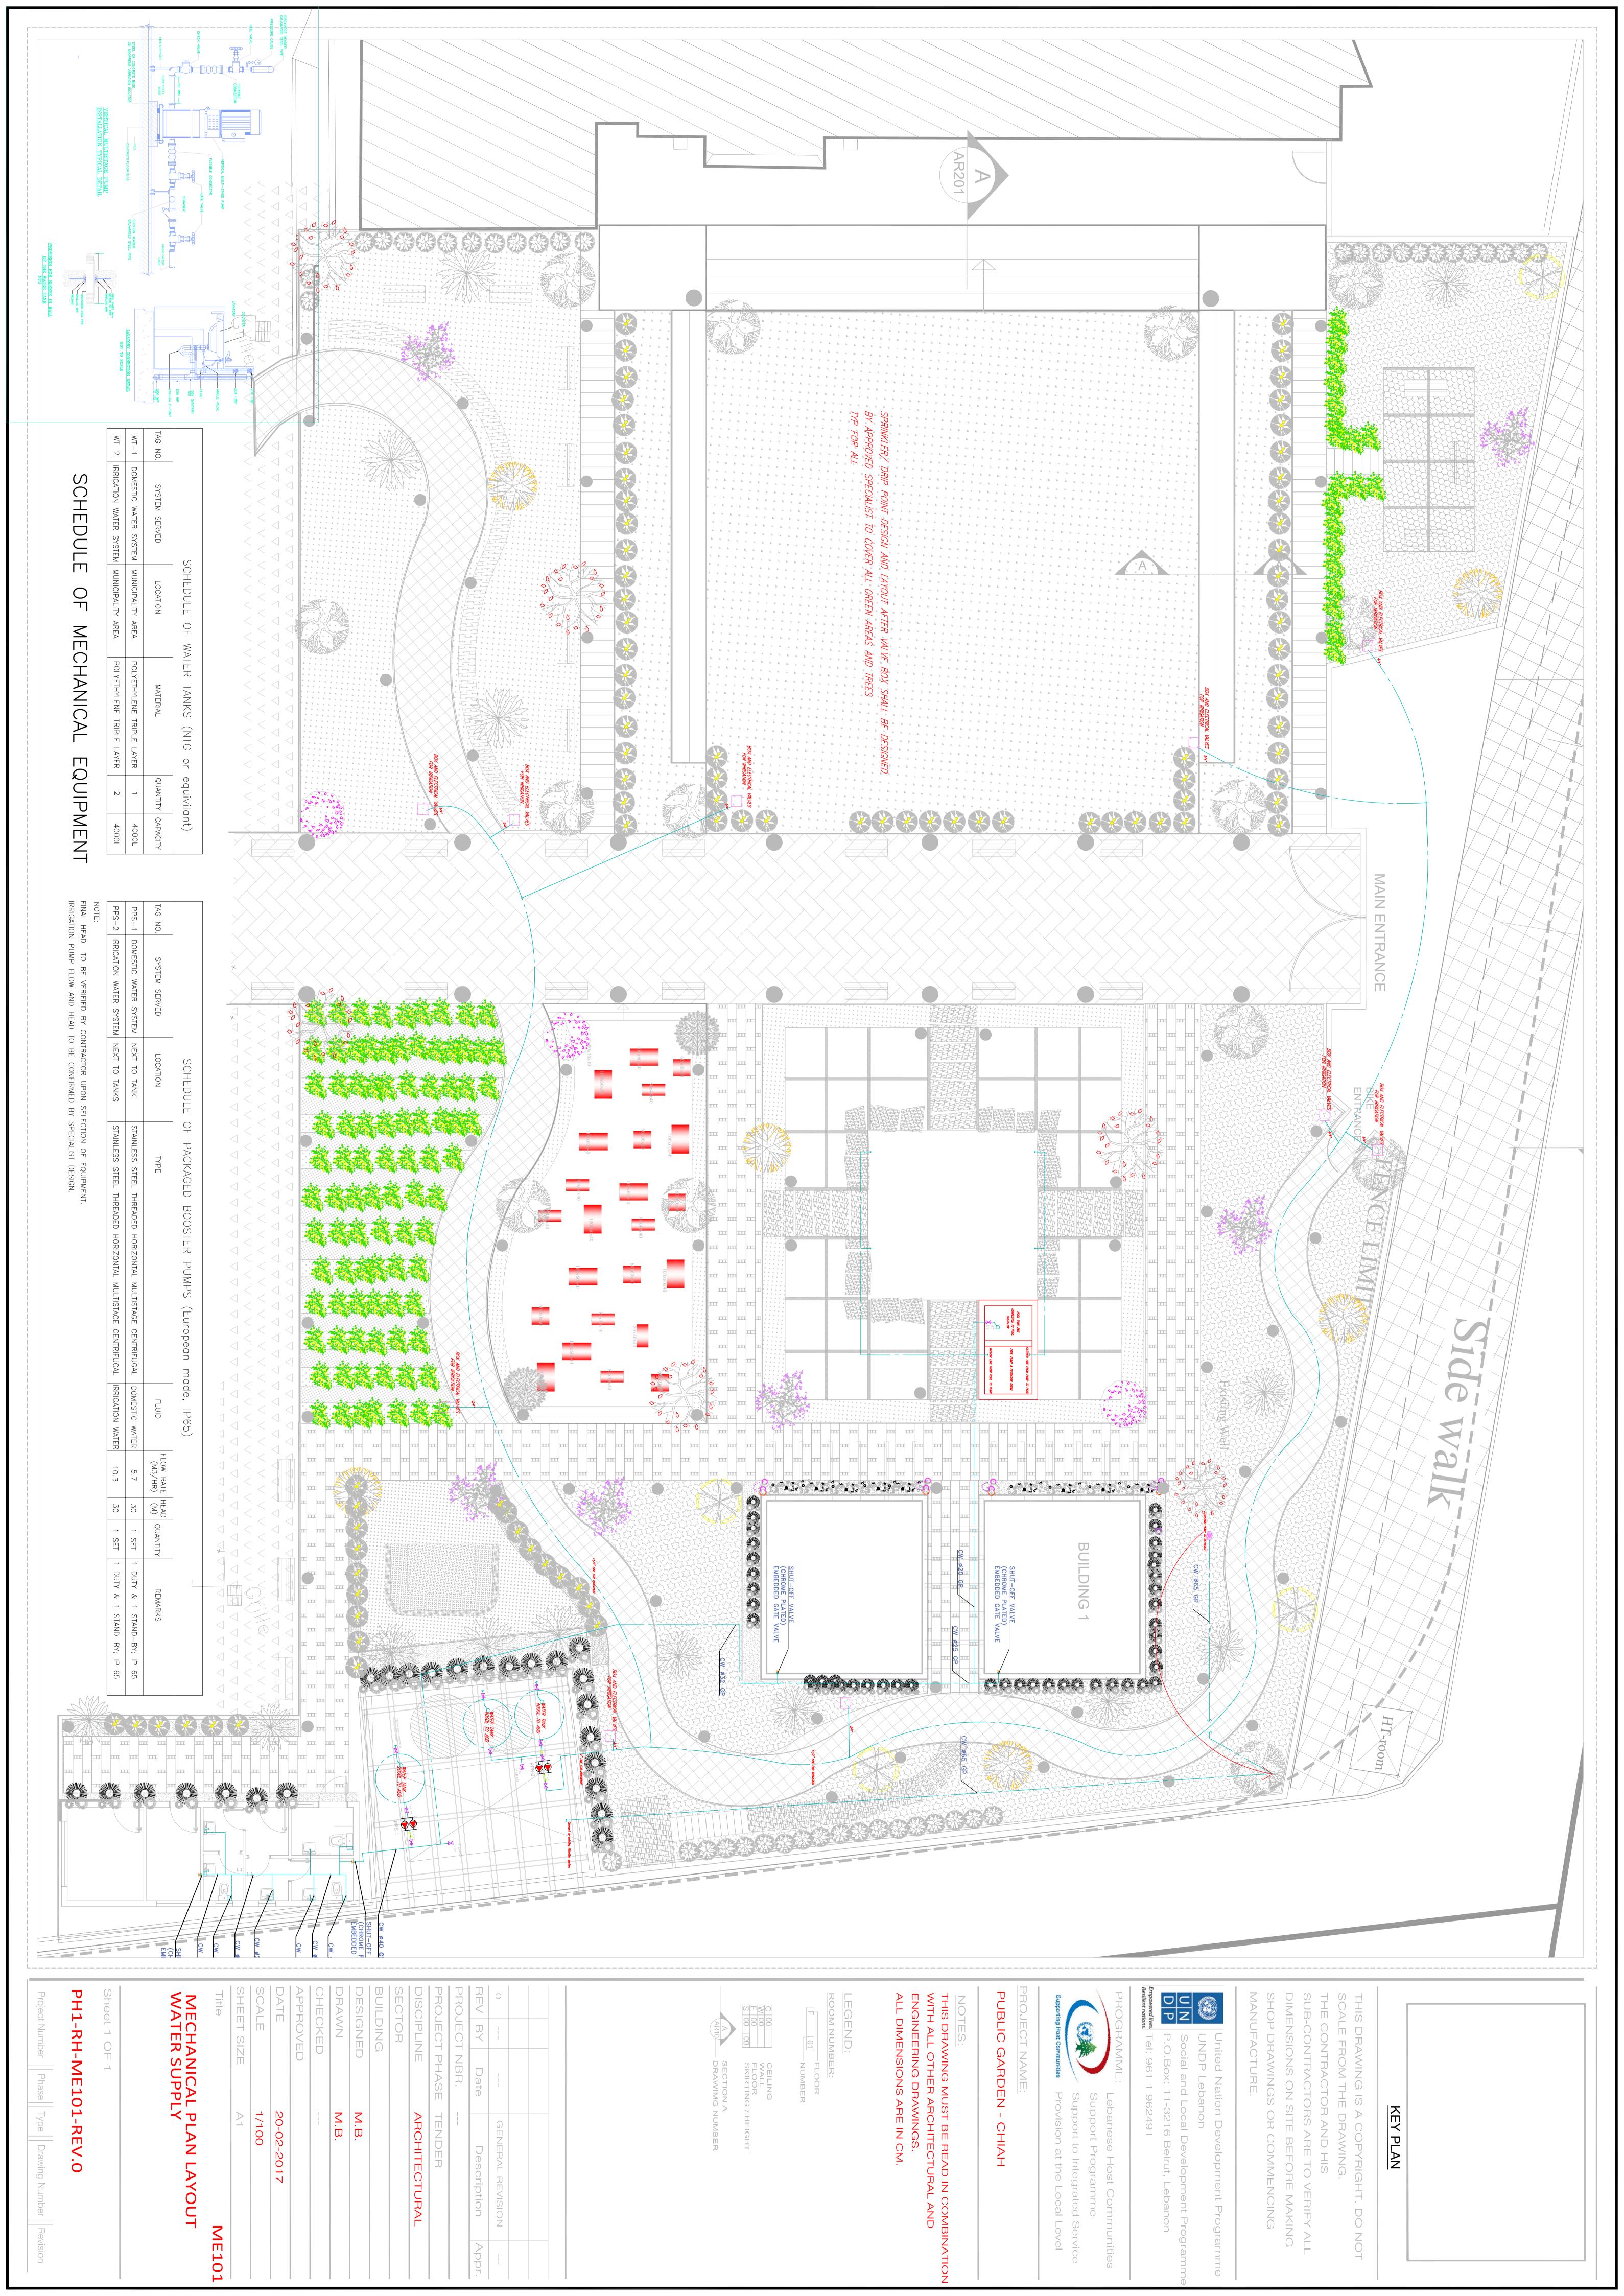

## PROJECT NAME: PUBLIC GARDEN -CHIAH

NOTES:
THIS DRAWING MUST BE READ IN COMBIN,
WITH ALL OTHER ARCHITECTURAL AND
ENGINEERING DRAWINGS.
ALL DIMENSIONS ARE IN CM.

|      | ABCHITECTI IBAI  |               |      |        |
|------|------------------|---------------|------|--------|
|      | TENDER           | PROJECT PHASE | JECT | PRO    |
|      |                  | PROJECT NBR.  | JECT | PRO    |
| on   | Description      | Date          | BY   | REV BY |
| SION | GENERAL REVISION |               |      | 0      |
|      |                  |               |      |        |
|      |                  |               |      |        |
|      |                  |               |      |        |
|      |                  |               |      |        |