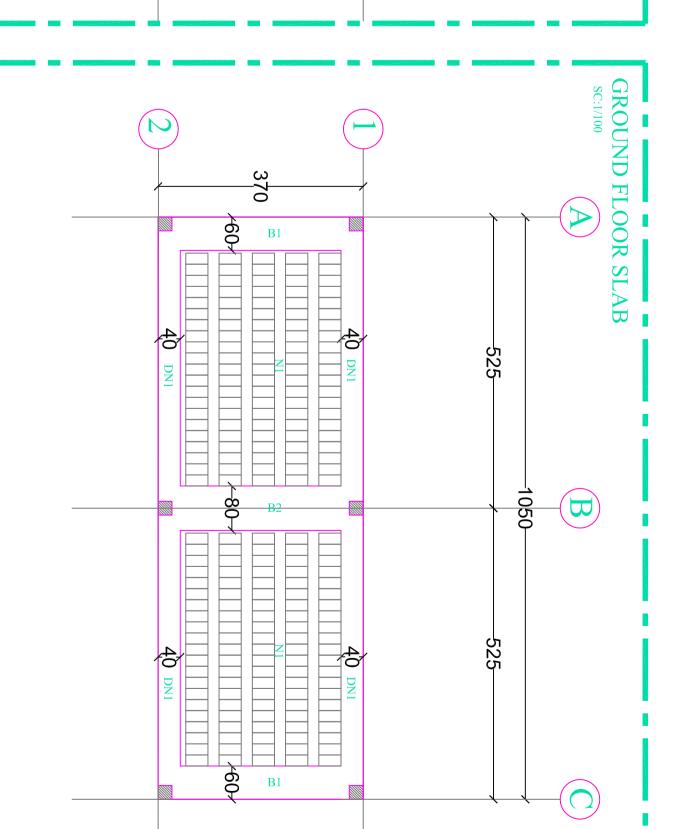

## PROJECT NAME: PUBLIC GARDEN -CHIAH

NOTES:
THIS DRAWING MUST BE READ IN COMBIN,
WITH ALL OTHER ARCHITECTURAL AND
ENGINEERING DRAWINGS.
ALL DIMENSIONS ARE IN CM.

|      | ABCHITECTI IBAI  |               |      |        |
|------|------------------|---------------|------|--------|
|      | TENDER           | PROJECT PHASE | JECT | PRO    |
|      |                  | PROJECT NBR.  | JECT | PRO    |
| on   | Description      | Date          | BY   | REV BY |
| SION | GENERAL REVISION |               |      | 0      |
|      |                  |               |      |        |
|      |                  |               |      |        |
|      |                  |               |      |        |
|      |                  |               |      |        |