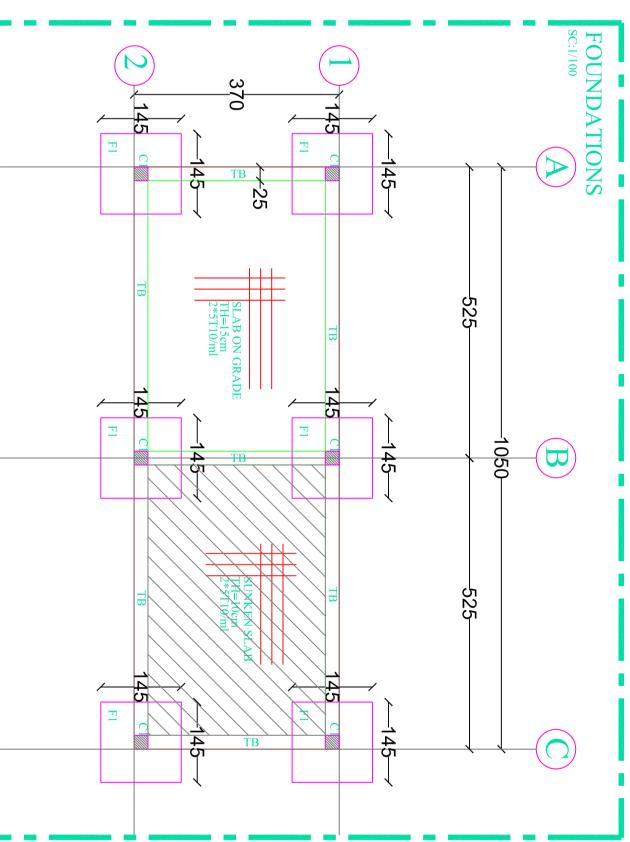

## PROJECT NAME: PUBLIC GARDEN -CHIAH

NOTES:
THIS DRAWING MUST BE READ IN COMBIN,
WITH ALL OTHER ARCHITECTURAL AND
ENGINEERING DRAWINGS.
ALL DIMENSIONS ARE IN CM.

|      | ABCHITECTI IBAI  |               |      |        |
|------|------------------|---------------|------|--------|
|      | TENDER           | PROJECT PHASE | JECT | PRO    |
|      |                  | PROJECT NBR.  | JECT | PRO    |
| on   | Description      | Date          | BY   | REV BY |
| SION | GENERAL REVISION |               |      | 0      |
|      |                  |               |      |        |
|      |                  |               |      |        |
|      |                  |               |      |        |
|      |                  |               |      |        |