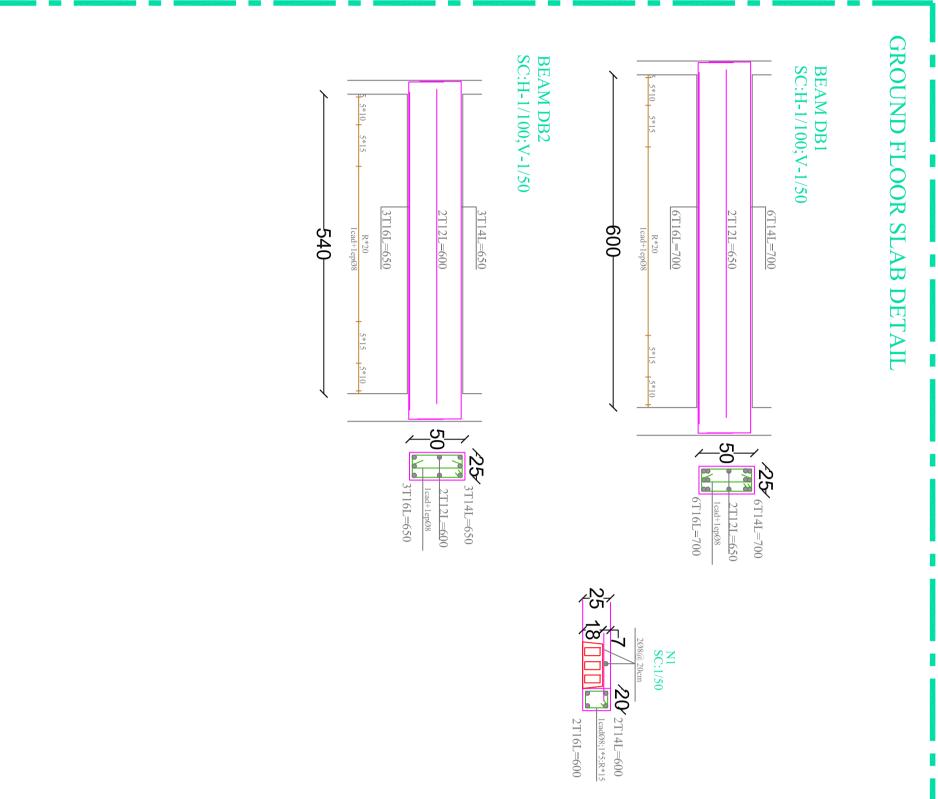

## PROJECT NAME: PUBLIC GARDEN -CHIAH

NOTES:
THIS DRAWING MUST BE READ IN COMBIN,
WITH ALL OTHER ARCHITECTURAL AND
ENGINEERING DRAWINGS.
ALL DIMENSIONS ARE IN CM.

|      | ABCHITECTI IBAI  |               |      |        |
|------|------------------|---------------|------|--------|
|      | TENDER           | PROJECT PHASE | JECT | PRO    |
|      |                  | PROJECT NBR.  | JECT | PRO    |
| on   | Description      | Date          | BY   | REV BY |
| SION | GENERAL REVISION |               |      | 0      |
|      |                  |               |      |        |
|      |                  |               |      |        |
|      |                  |               |      |        |
|      |                  |               |      |        |