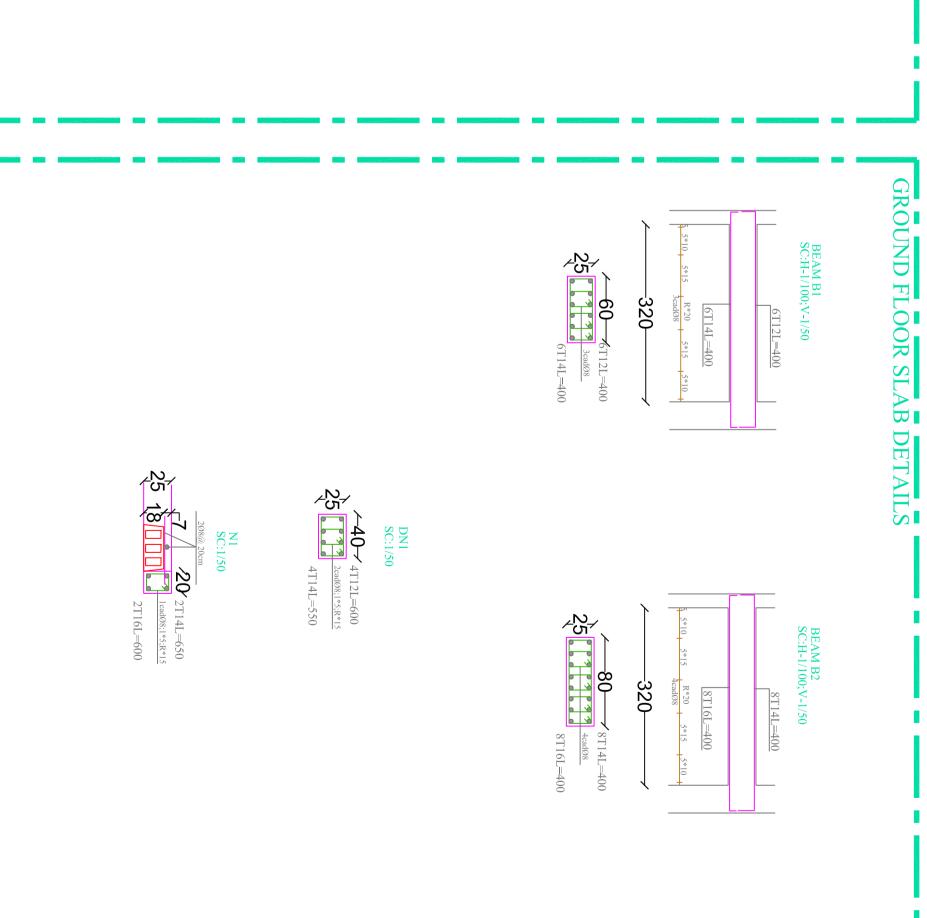

## 2-



















THIS DRAWING IS A COPYRIGHT. DO NOT SCALE FROM THE DRAWING.

THE CONTRACTOR AND HIS
SUB-CONTRACTORS ARE TO VERIFY ALL
DIMENSIONS ON SITE BEFORE MAKING SHOP DRAWINGS OR COMMENCING MANUFACTURE.



United Nation De UNDP Lebanon

velopment

Program

## PROJECT NAME: PUBLIC GARDEN -CHIAH

NOTES:
THIS DRAWING MUST BE READ IN COMBIN,
WITH ALL OTHER ARCHITECTURAL AND
ENGINEERING DRAWINGS.
ALL DIMENSIONS ARE IN CM.



|      | ABCHITECTI IBAI  |               |      |        |
|------|------------------|---------------|------|--------|
|      | TENDER           | PROJECT PHASE | JECT | PRO    |
|      |                  | PROJECT NBR.  | JECT | PRO    |
| on   | Description      | Date          | BY   | REV BY |
| SION | GENERAL REVISION |               |      | 0      |
|      |