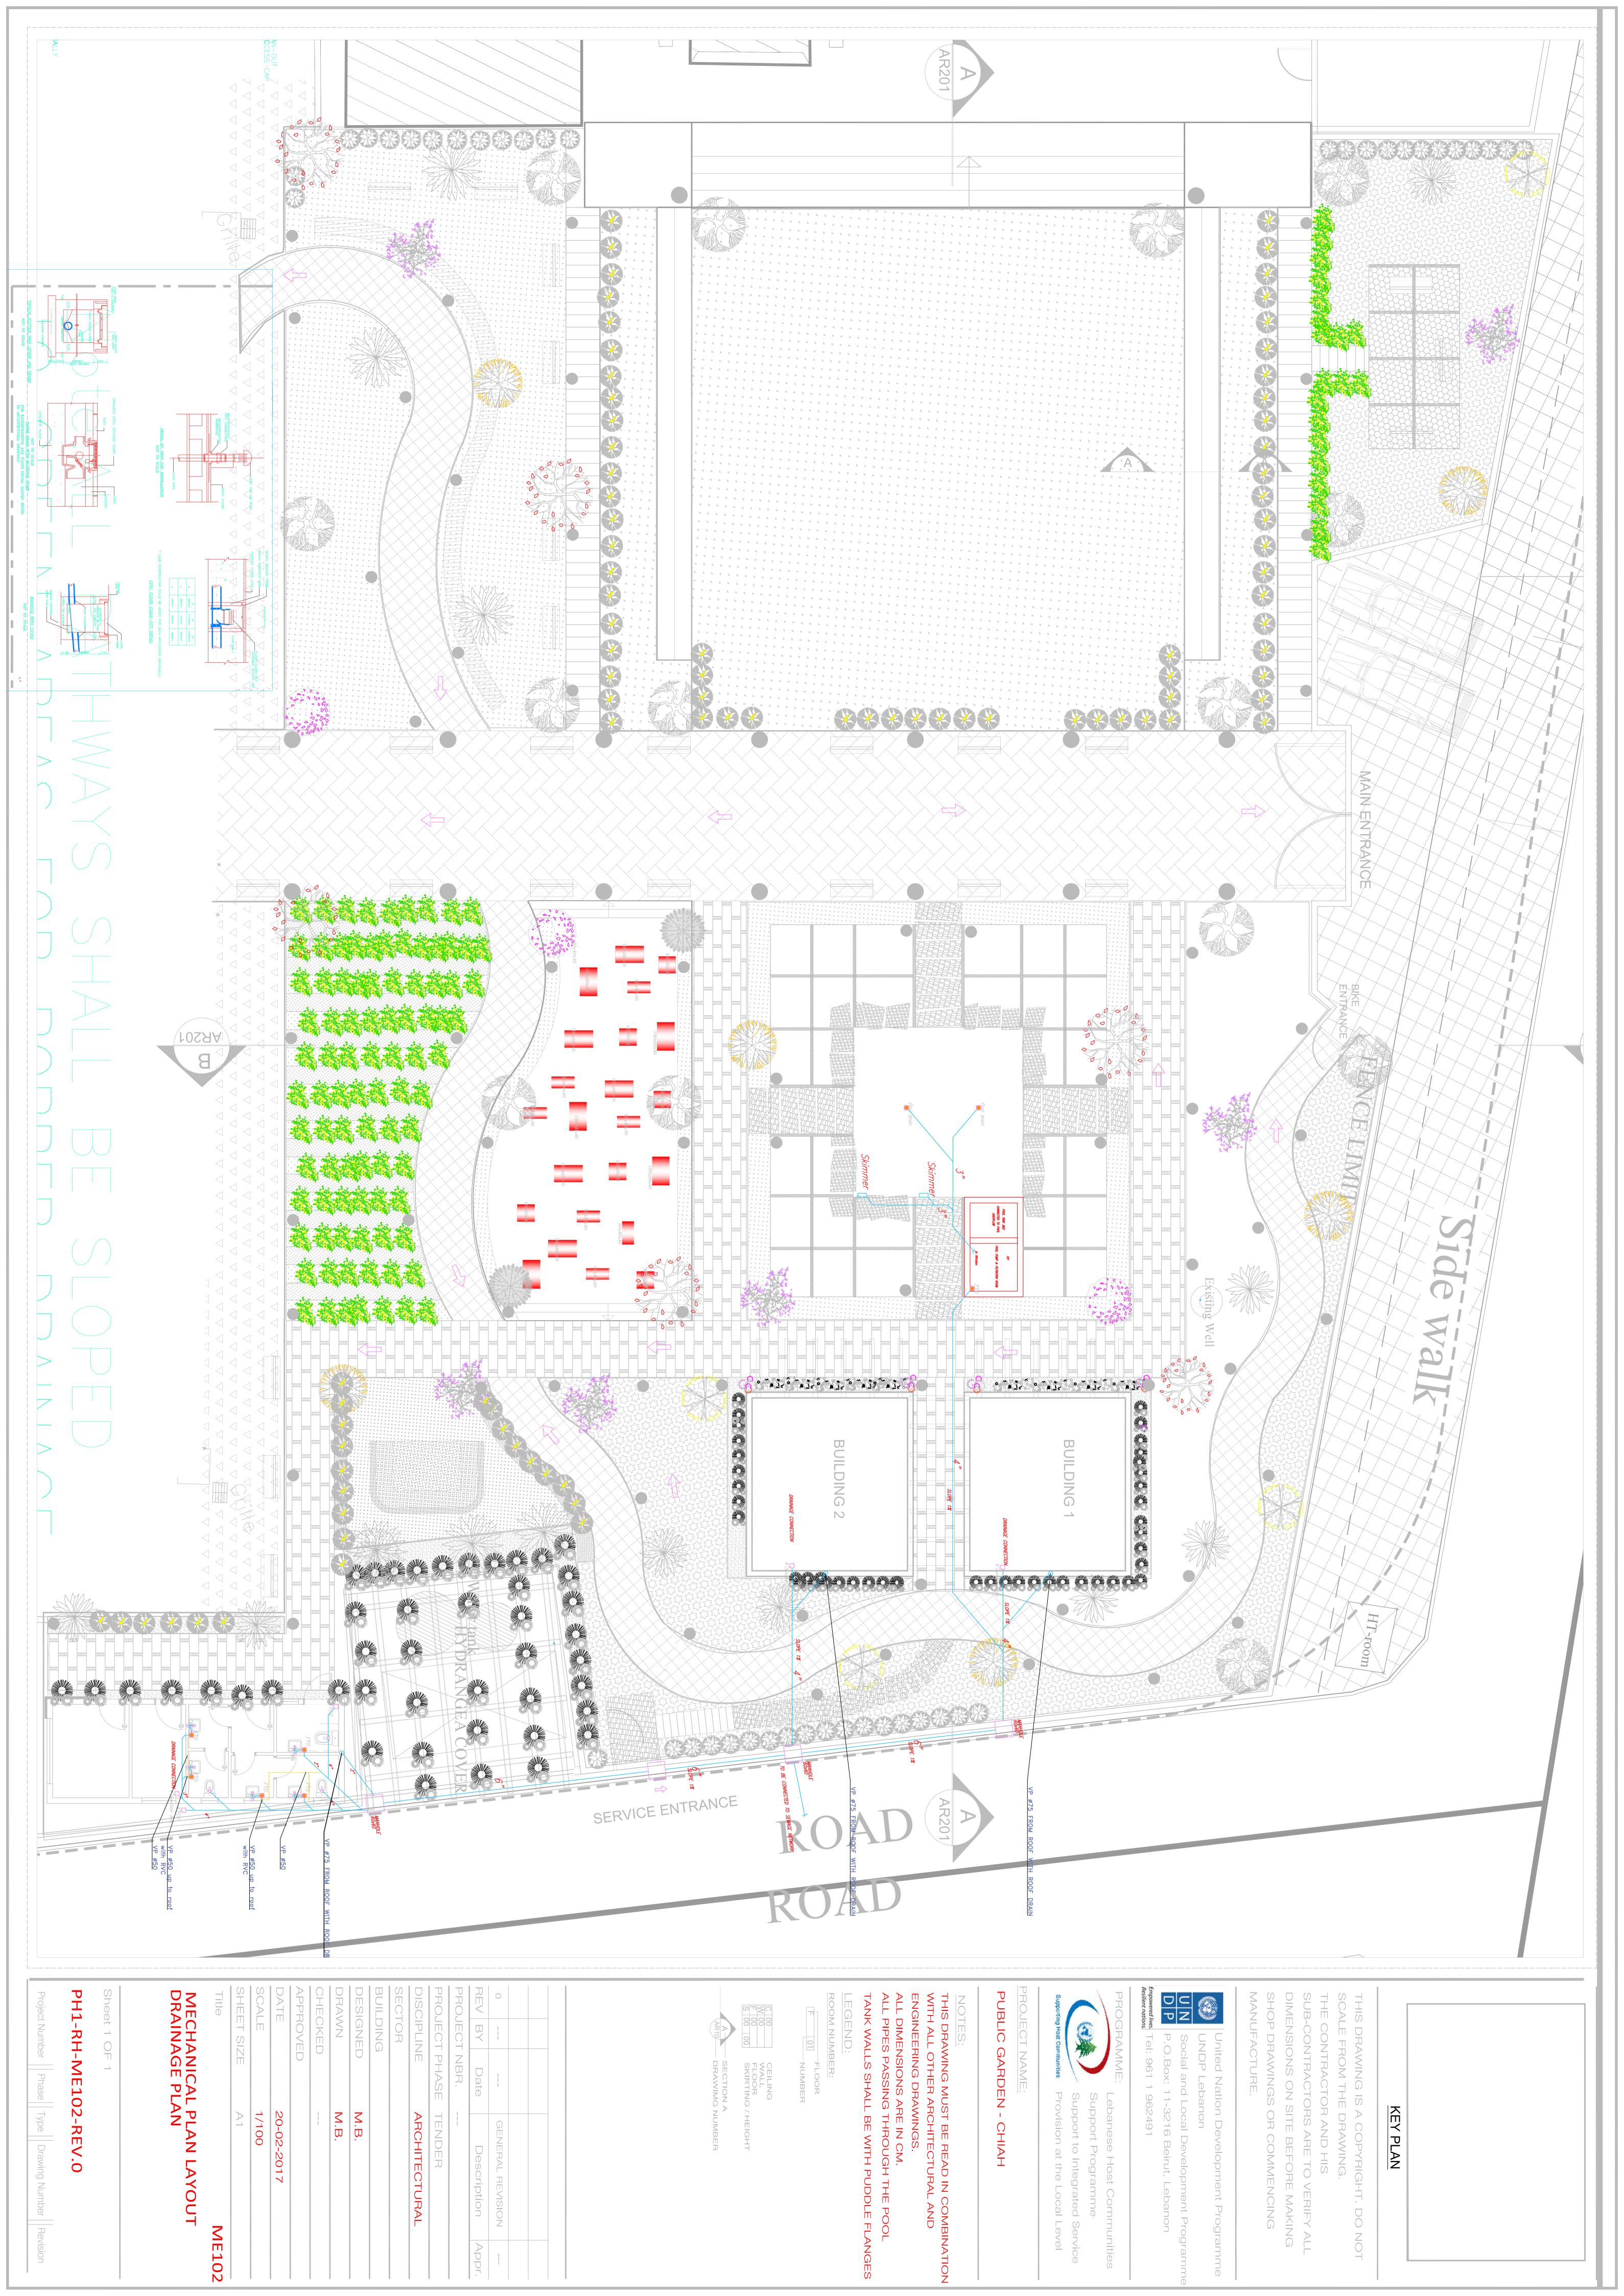

## PROJECT NAME: PUBLIC GARDEN -CHIAH

NOTES:
THIS DRAWING MUST BE READ IN COMBIN,
WITH ALL OTHER ARCHITECTURAL AND
ENGINEERING DRAWINGS.
ALL DIMENSIONS ARE IN CM.

|      | ABCHITECTI IBAI  |               |      |        |
|------|------------------|---------------|------|--------|
|      | TENDER           | PROJECT PHASE | JECT | PRO    |
|      |                  | PROJECT NBR.  | JECT | PRO    |
| on   | Description      | Date          | BY   | REV BY |
| SION | GENERAL REVISION |               |      | 0      |
|      |                  |               |      |        |
|      |                  |               |      |        |
|      |                  |               |      |        |
|      |                  |               |      |        |