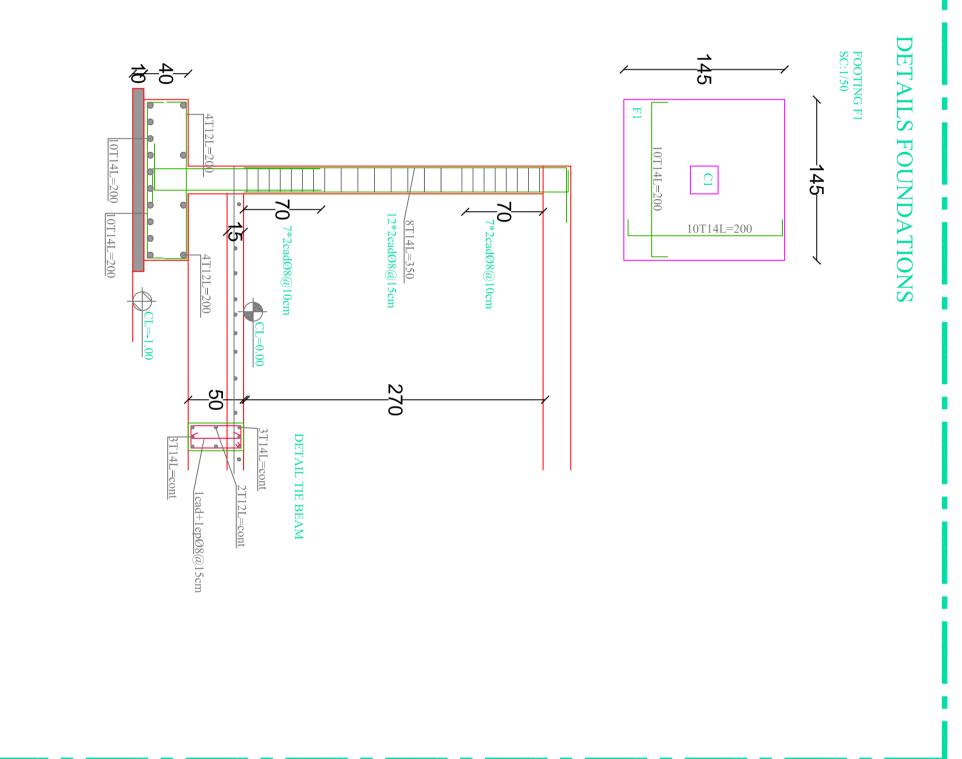

## 2-



















THIS DRAWING IS A COPYRIGHT. DO NOT SCALE FROM THE DRAWING.

THE CONTRACTOR AND HIS
SUB-CONTRACTORS ARE TO VERIFY ALL
DIMENSIONS ON SITE BEFORE MAKING SHOP DRAWINGS OR COMMENCING MANUFACTURE.



United Nation De UNDP Lebanon

velopment

Program

## PROJECT NAME: PUBLIC GARDEN -CHIAH

NOTES:
THIS DRAWING MUST BE READ IN COMBIN,
WITH ALL OTHER ARCHITECTURAL AND
ENGINEERING DRAWINGS.
ALL DIMENSIONS ARE IN CM.



|      | ABCHITECTI IBAI  |               |      |        |
|------|------------------|---------------|------|--------|
|      | TENDER           | PROJECT PHASE | JECT | PRO    |
|      |                  | PROJECT NBR.  | JECT | PRO    |
| on   | Description      | Date          | BY   | REV BY |
| SION | GENERAL REVISION |               |      | 0      |
|      |