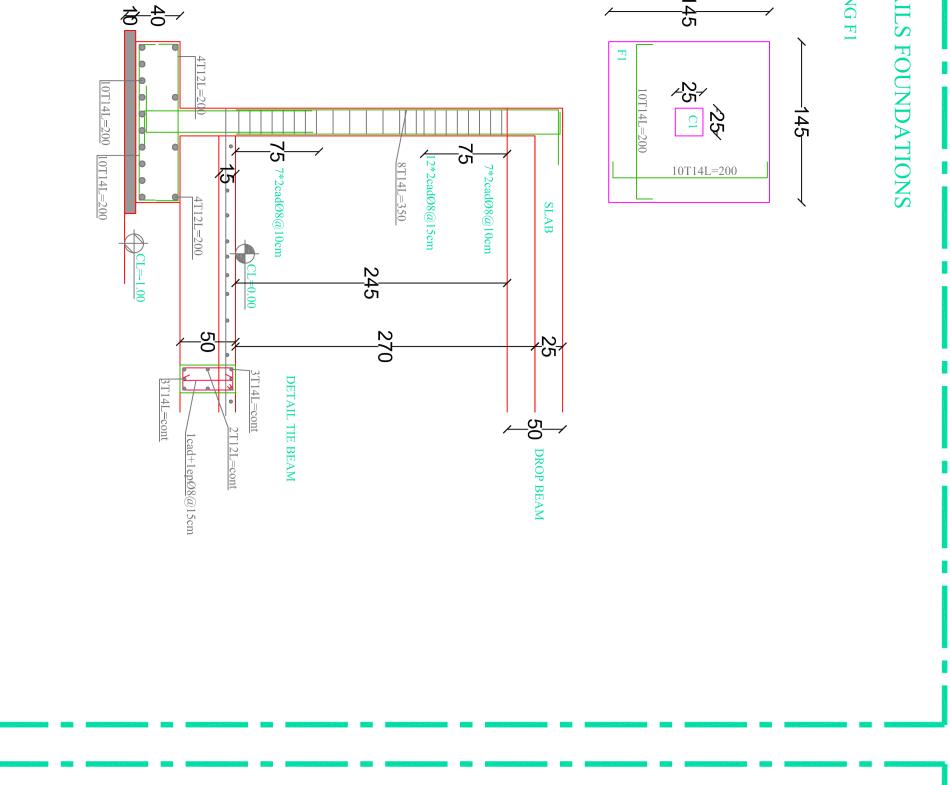

## PROJECT NAME: PUBLIC GARDEN -CHIAH

NOTES:
THIS DRAWING MUST BE READ IN COMBIN,
WITH ALL OTHER ARCHITECTURAL AND
ENGINEERING DRAWINGS.
ALL DIMENSIONS ARE IN CM.

|      | ABCHITECTI IBAI  |               |      |        |
|------|------------------|---------------|------|--------|
|      | TENDER           | PROJECT PHASE | JECT | PRO    |
|      |                  | PROJECT NBR.  | JECT | PRO    |
| on   | Description      | Date          | BY   | REV BY |
| SION | GENERAL REVISION |               |      | 0      |
|      |                  |               |      |        |
|      |                  |               |      |        |
|      |                  |               |      |        |
|      |                  |               |      |        |