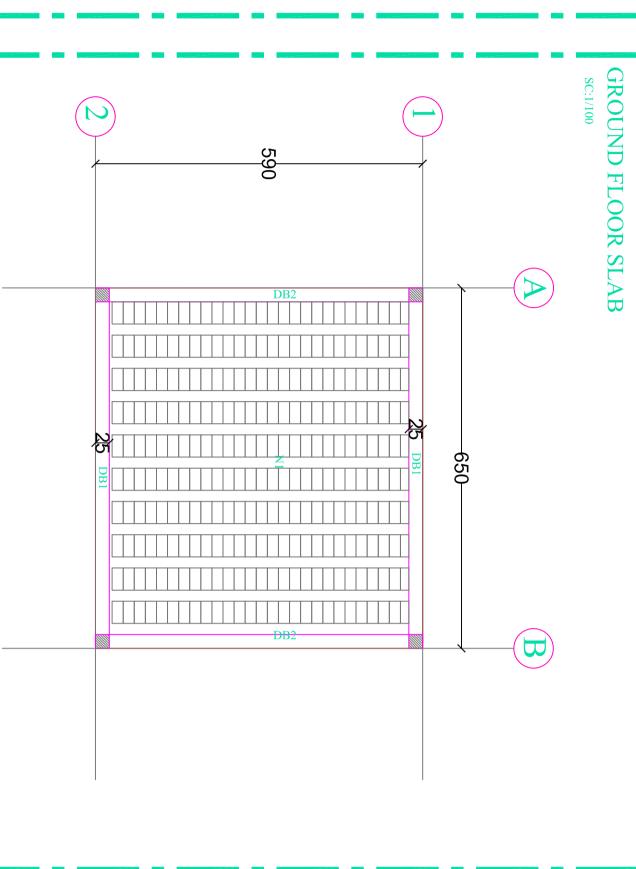

| L                                  |                    |              |                                                         |  |
|------------------------------------|--------------------|--------------|---------------------------------------------------------|--|
| Project Number                     | PH1-RH-ST100-REV.0 | Sheet 1 OF 1 | Title  STRUCTURAL PLAN BUILDING 1, 2 & 3 FOUNDATION & S |  |
| Phase   T                          | T100-              | 1            | RAL P                                                   |  |
| уре                                | П                  |              | & 3<br>& 3                                              |  |
| Phase Type Drawing Number Revision | V.0                |              | I LAYOUT                                                |  |
| Revision                           |                    |              | ST100                                                   |  |