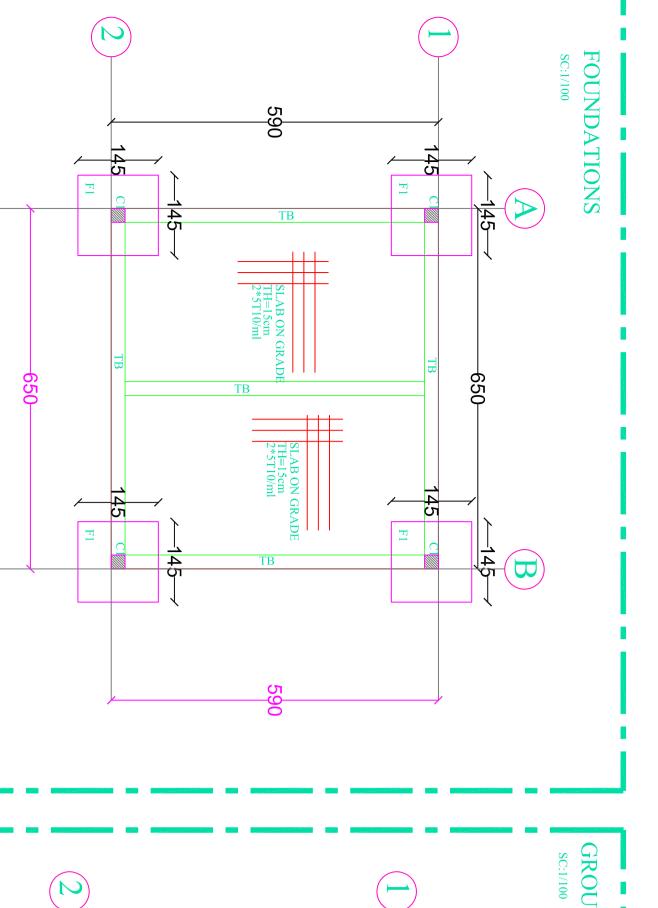

| L                                  |                    |              |                                                         |  |
|------------------------------------|--------------------|--------------|---------------------------------------------------------|--|
| Project Number                     | PH1-RH-ST100-REV.0 | Sheet 1 OF 1 | Title  STRUCTURAL PLAN BUILDING 1, 2 & 3 FOUNDATION & S |  |
| Phase   T                          | T100-              | 1            | RAL P                                                   |  |
| уре                                | П                  |              | & 3<br>& 3                                              |  |
| Phase Type Drawing Number Revision | V.0                |              | I LAYOUT                                                |  |
| Revision                           |                    |              | ST100                                                   |  |