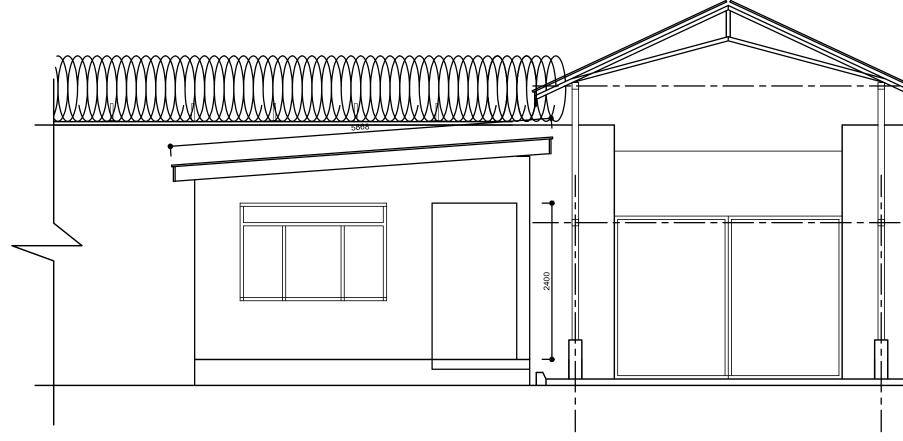

## **OUTSIDE ELEVATION**

|    | UNITED NATIONS DEVELOPMENT PROGRAMME<br>Juba - South Sudan | DRAWING TITLE:<br>White Nile Cottages- East Gate | SHEET CONTENT:<br>Elevations | SCALE:<br>1:150  |
|----|------------------------------------------------------------|--------------------------------------------------|------------------------------|------------------|
|    |                                                            | DRAWING NAME:<br>Gate & Reception.dwg            |                              | DATE:<br>May 201 |
| UN |                                                            | DESIGN BY:<br>UNDP                               |                              | CONTRAC          |
| DP |                                                            | DRAWN BY:<br>UNDP - Okungulu                     |                              | APPROVE          |

|                         | REV:<br>001 |             |
|-------------------------|-------------|-------------|
| 017                     |             |             |
| ACT No:                 |             | DRAWING No: |
| VED FOR IMPLEMENTATION: |             | A-03-G      |
|                         |             |             |