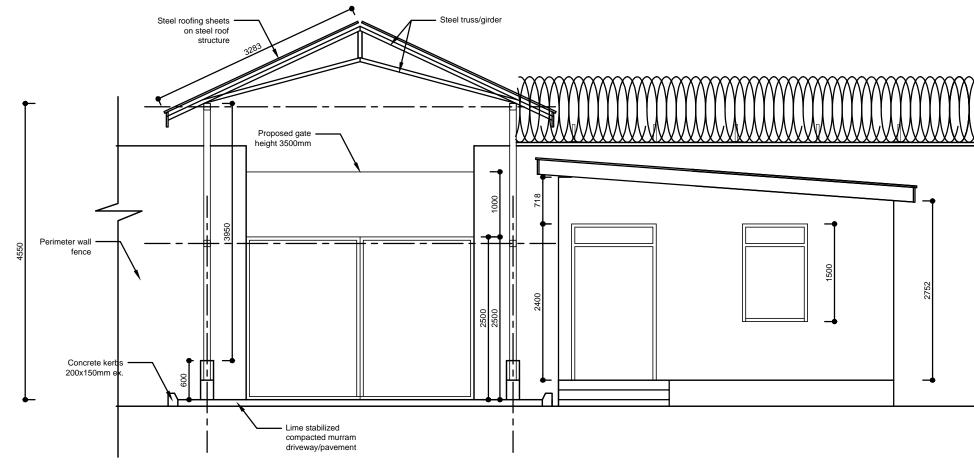

## **INSIDE ELEVATION**

|    | UNITED NATIONS DEVELOPMENT PROGRAMME<br>Juba - South Sudan | DRAWING TITLE:<br>White Nile Cottages- East Gate | SHEET CONTENT:<br>Elevations | scale:<br>1:75   |
|----|------------------------------------------------------------|--------------------------------------------------|------------------------------|------------------|
|    |                                                            | DRAWING NAME:<br>Gate & Reception.dwg            |                              | DATE:<br>May 201 |
| UN |                                                            | DESIGN BY:<br>UNDP                               |                              | CONTRACT         |
| DP |                                                            | drawn by:<br>UNDP - Okungulu                     |                              | APPROVED         |

| 017<br>ACT No: DRAWING No:     |                         |        |
|--------------------------------|-------------------------|--------|
| 017<br>ACT No: DRAWING No:     |                         |        |
| ACT No: DRAWING No:            |                         |        |
|                                | 017                     |        |
| VED FOR IMPLEMENTATION: A-U2-G |                         |        |
|                                | VED FOR IMPLEMENTATION: | A-02-G |