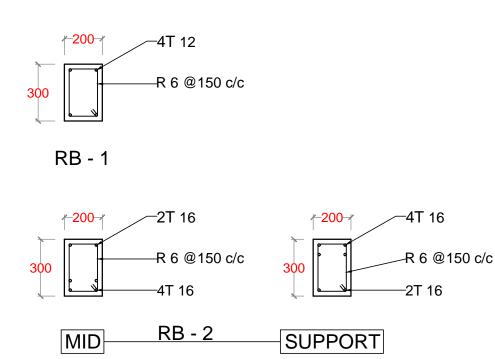

TANK                              | 00088179/2017/IWMC/SD/005  |
| 7     | ELEVATION & SECTION                        | 00088179/2017/IWMC/SD/006  |
| 8     | PUMP ROOM HUT DETAILS                      | 00088179/2017/IWMC/SD/007  |
| 9     | SLIDING DOOR DETAILS                       | 00088179/2017/IWMC/SD/008  |
| 10    | ELECTRICAL LAYOUT                          | 00088179/2017/IWMC/SD/009  |
| 11    | GROUND WATER WELL & RAINWATER TANK DETAILS | 00088179/2017/IWMC/SD/010  |
| 12    | FLOOD LIGHT DETAILS                        | 00088179/2017/IWMC/SD/011  |
| 13    | STREET DB STAND & CABLE TRENCH DETAILS     | 00088179/2017/IWMC/SD/012  |





**ROOF BEAM DETAILS** 

# COLUMN COLUMN R 6 @ 150 c/c 4T 10 FOUNDATION BEAM FOOTING 50MM THICK LEAN CONCRETE

**FOUNDATION** 

**SECTION** 







FENCING FOUNDATION DETAILS SCALE - 1:20





PERIMETER FENCE



MAIN GATE

FENCING DETAILS SCALE - 1:50

| NO. | REVISION  | DATE |
|-----|-----------|------|
|     |           |      |
|     |           |      |
|     |           |      |
|     |           |      |
|     |           |      |
|     |           |      |
|     |           |      |
|     |           |      |
|     |           |      |
|     |           |      |
|     |           |      |
|     |           |      |
| DDE | DADED BV: |      |

PREPARED BY:

G.SARAVANAN CONSULTANT-CIVIL ENGINEER

CHECKED BY:

FATHIMATH SHAFA-ATH ENGINEER- MEE

APPROVED BY:

AISHATH AZFA
PROJECT MANAGER-LECRED-UNDP

IMPLEMENTING AGENCY:



United Nations Development Programme





Ministry of
Environment and
Energy

PROGRAMME:



Climate Re