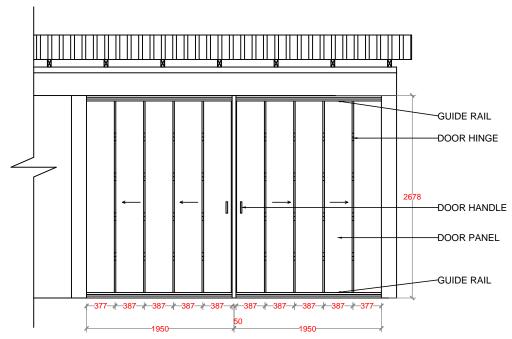

DATE

REVISION

HAZARDOUS ROOM - METAL SLIDING DOOR

EQUIPMENT ROOM - METAL SLIDING DOOR

G.SARAVANAN CONSULTANT-CIVIL ENGINEER

CHECKED BY:

FATHIMATH SHAFA-ATH ENGINEER- MEE

APPROVED BY:

PROJECT NAME:

CONSTRUCTION & UPGRADE OF IWMC FOR 10 ISLANDS IN LAAMU ATOLL

ISLAND NAME:

LAAMU.

LOCATION:

ISLAND WASTE MANAGEMENT CENTER

DRAWING NAME:

SLIDING DOOR DETAILS

DRAWING NO:

| DATE :       | APRIL 2017 |
|--------------|------------|
| SCALE :      | 1:50       |
| PROJECT NO : | 00088179   |

PANEL BOARD (FOR 9 ISLANDS)