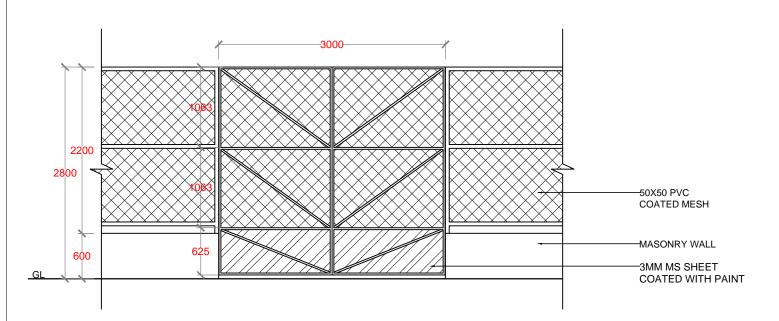

# COLUMN COLUMN R 6 @ 150 c/c 4T 10 FOUNDATION BEAM FOOTING 50MM THICK LEAN CONCRETE

**FOUNDATION** 

**SECTION** 

FENCING FOUNDATION DETAILS SCALE - 1:20

PERIMETER FENCE

MAIN GATE

FENCING DETAILS SCALE - 1:50