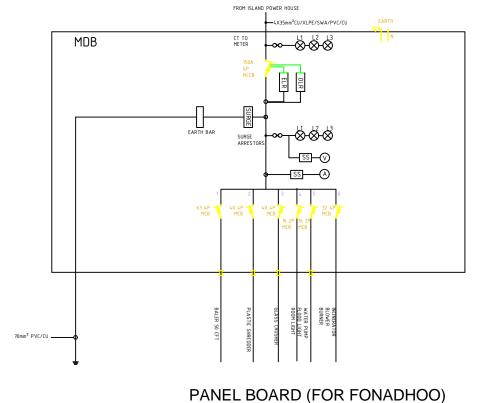

### TANLE BOARD (FOR FORADITOO)

| NO. | REVISION | DATE |
|-----|----------|------|
|     |          |      |
|     |          |      |
|     |          |      |
|     |          |      |
|     |          |      |
|     |          |      |
|     |          |      |
|     |          |      |
|     |          |      |
|     |          |      |
|     |          |      |
|     |          |      |
|     |          |      |