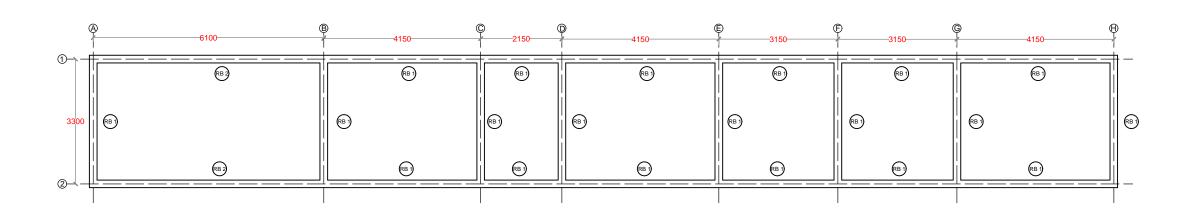

DRAWING NAME:

FLOOR PLAN

DRAWING NO:

| DATE :       | APRIL 2017 |
|--------------|------------|
| SCALE :      | 1:200      |
| PROJECT NO : | 00088179   |

**FOUNDATION PLAN** 

PREPARED BY:

REVISION

DATE