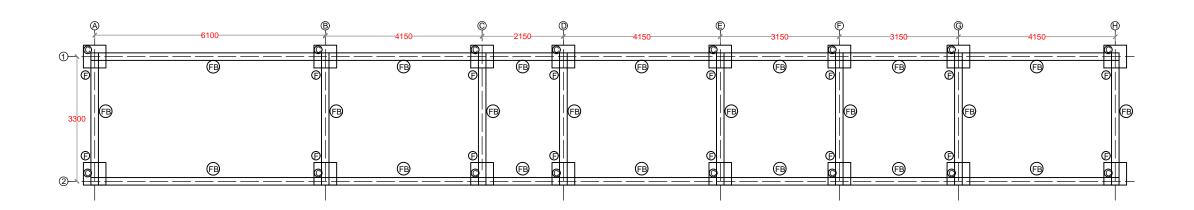

ISLAND WASTE MANAGEMENT CENTER

DRAWING NAME:

SITE PLAN

DRAWING NO:

| DATE :       | APRIL 2017 |  |
|--------------|------------|--|
| SCALE :      | 1:200      |  |
| PROJECT NO : | 00088179   |  |

G.SARAVANAN CONSULTANT-CIVIL ENGINEER