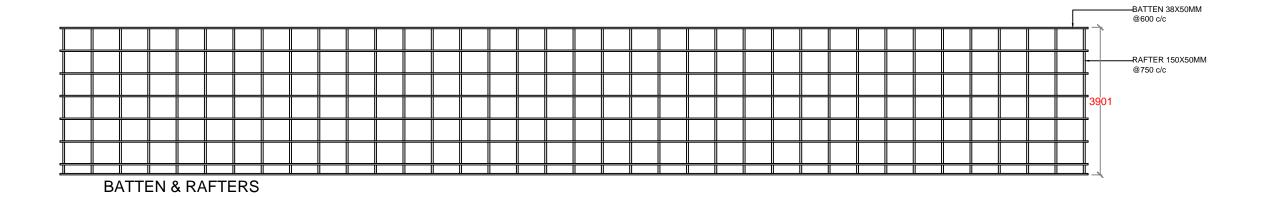

Low Emission Climate Resilient Developm PROJECT NAME:

CONSTRUCTION & UPGRADE OF IWMC FOR 10 ISLANDS IN LAAMU ATOLL

ISLAND NAME:

LAAMU. KUNAHANDHOO

LOCATION:

ISLAND WASTE MANAGEMENT CENTER

DRAWING NAME:

ROOF FRAME PLAN

DRAWING NO:

| DATE :       | APRIL 2017 |
|--------------|------------|
| SCALE :      | 1:100      |
| PROJECT NO : | 00088179   |

G.SARAVANAN CONSULTANT-CIVIL ENGINEER

CHECKED BY:

FATHIMATH SHAFA-ATH ENGINEER- MEE