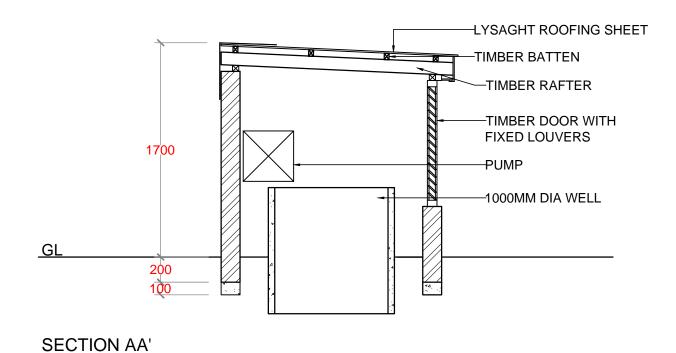

ISLAND NAME:

LAAMU.

LOCATION:

ISLAND WASTE MANAGEMENT CENTER

DRAWING NAME:

**ELEVATION & SECTION** 

DRAWING NO:

| DATE :       | APRIL 2017 |
|--------------|------------|
| SCALE :      | 1:50       |
| PROJECT NO : | 00088179   |

FRONT ELEVATION PUMP ROOM HUT PLAN

PREPARED BY: G.SARAVANAN CONSULTANT-CIVIL ENGINEER CHECKED BY: FATHIMATH SHAFA-ATH ENGINEER- MEE APPROVED BY: AISHATH AZFA PROJECT MANAGER-LECRED-UNDP IMPLEMENTING AGENCY: **United Nations** Development Programme IMPLEMENTING PARTNER: Ministry of Environment and Energy PROGRAMME: Low Emission Climate Resilient Develop PROJECT NAME: CONSTRUCTION & UPGRADE OF IWMC FOR 10 ISLANDS IN LAAMU ATOLL ISLAND NAME: LAAMU. LOCATION: ISLAND WASTE MANAGEMENT CENTER DRAWING NAME: PUMP ROOM HUT DETAILS DRAWING NO: 00088179/2017/IWMC/SD/007 DATE : APRIL 2017 SCALE: 1:30 PROJECT NO: