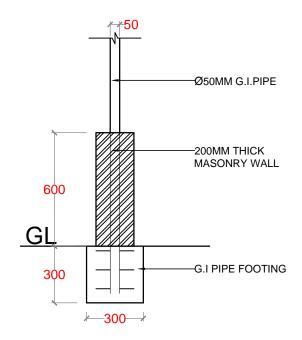

# COLUMN COLUMN R 6 @ 150 c/c 4T 10 FOUNDATION BEAM FOOTING 50MM THICK LEAN CONCRETE

**FOUNDATION** 

**SECTION** 

FENCING FOUNDATION DETAILS SCALE - 1:20

PERIMETER FENCE

MAIN GATE

FENCING DETAILS SCALE - 1:50