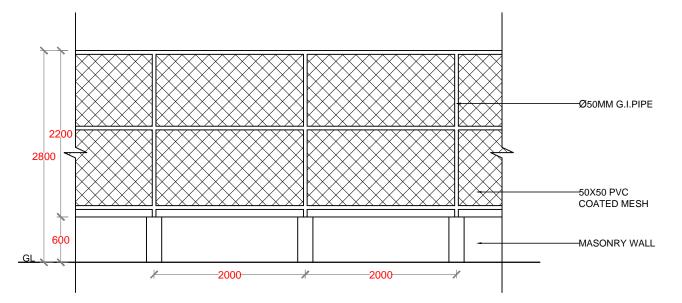

# COLUMN COLUMN R 6 @ 150 c/c 4T 10 FOUNDATION BEAM FOOTING 50MM THICK LEAN CONCRETE

**FOUNDATION** 

**SECTION** 

FENCING FOUNDATION DETAILS SCALE - 1:20

PERIMETER FENCE

MAIN GATE

FENCING DETAILS SCALE - 1:50