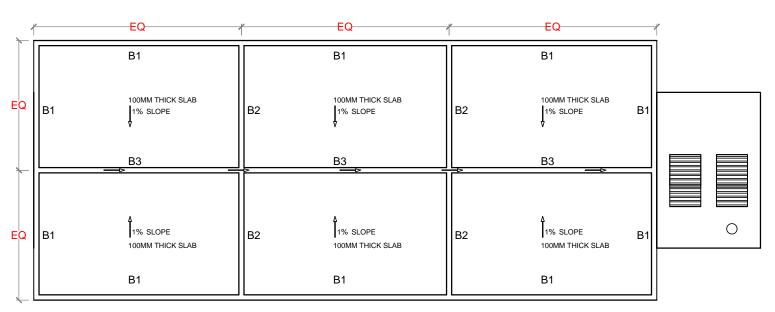

### **COMPOST CONCRETE SCREED - PLAN**

**COMPOST SLAB - PLAN** 

JOINTS AND SPACING

| NO. | REVISION | DATE |
|-----|----------|------|
|     |          |      |
|     |          |      |
|     |          |      |
|     |          |      |
|     |          |      |
|     |          |      |
|     |          |      |
|     |          |      |
|     |          |      |
|     |          |      |
|     |          |      |
|     |          |      |
| DD. | DADED DV |      |