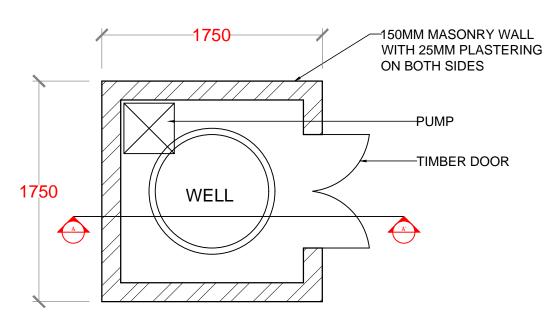

PLAN

RAINWATER TANK FOR 2500 Ltr

PLAN

**GROUND WATER WELL** 

| NO.                                                                                                 | REVISIO                               | N                | DATE     |
|-----------------------------------------------------------------------------------------------------|---------------------------------------|------------------|----------|
|                                                                                                     |                                       |                  |          |
|                                                                                                     |                                       |                  |          |
|                                                                                                     |                                       |                  |          |
|                                                                                                     |                                       |                  |          |
|                                                                                                     |                                       |                  |          |
|                                                                                                     |                                       |                  |          |
|                                                                                                     |                                       |                  |          |
| PRE                                                                                                 | PARED BY:                             |                  |          |
| _                                                                                                   | SARAVANA<br>NSULTANT-CIV              |                  | NEER     |
| CHE                                                                                                 | CKED BY:                              |                  |          |
|                                                                                                     | THIMATH S                             | SHAFA            | -ATH     |
| APP                                                                                                 | ROVED BY:                             |                  |          |
|                                                                                                     | SHATH AZF<br>OJECT MANAG              |                  | RED-UNDP |
| IMPL                                                                                                | EMENTING AG                           | SENCY:           |          |
| U                                                                                                   | N Deve                                | ed Nati<br>Iopme | nt       |
| D                                                                                                   |                                       | ramme            | :        |
| Ministry of Environment and Energy                                                                  |                                       |                  |          |
| PRO                                                                                                 | GRAMME:                               |                  |          |
| Lecked Low Emission Climate Resilient Development Lecked Low Emission Climate Resilient Development |                                       |                  |          |
| CC                                                                                                  | DIECT NAME:<br>DNSTRUCTI<br>PGRADE OF | -                | FOR 10   |
| ISL                                                                                                 | ANDS IN L                             | AAMU             | ATOLL    |
| ISLA                                                                                                | ND NAME:                              |                  |          |
| LAAMU.                                                                                              |                                       |                  |          |
| LOCATION:                                                                                           |                                       |                  |          |
| ISLAND WASTE<br>MANAGEMENT CENTER                                                                   |                                       |                  |          |
| DRAWING NAME:                                                                                       |                                       |                  |          |
| GROUND WATER WELL & RAINWATER TANK DETAILS                                                          |                                       |                  |          |
| DRAWING NO:                                                                                         |                                       |                  |          |
| 00088179/2017/IWMC/SD/010                                                                           |                                       |                  |          |
| DAT                                                                                                 | E :                                   | APRIL 2          | 2017     |
|                                                                                                     |                                       |                  |          |