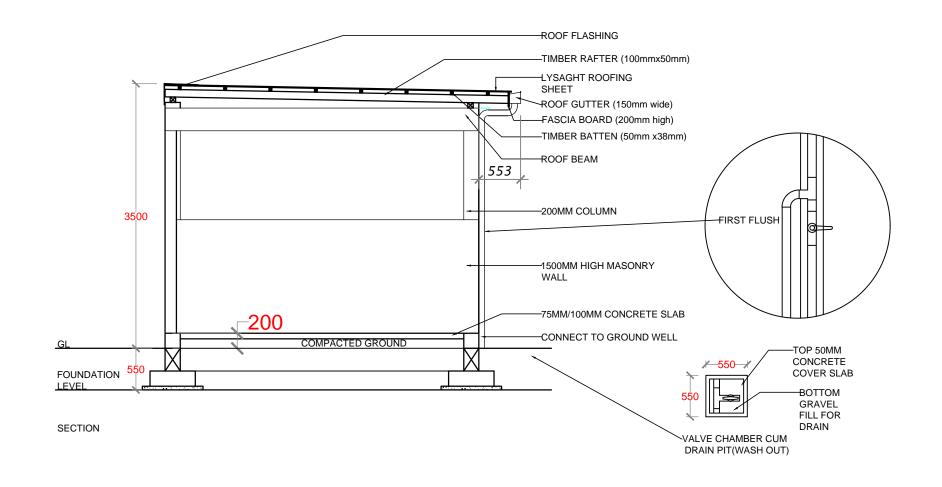

ISLAND NAME:

LAAMU.

LOCATION:

ISLAND WASTE MANAGEMENT CENTER

DRAWING NAME:

**ELEVATION & SECTION** 

DRAWING NO:

| DATE :       | APRIL 2017 |
|--------------|------------|
| SCALE :      | 1:50       |
| PROJECT NO : | 00088179   |