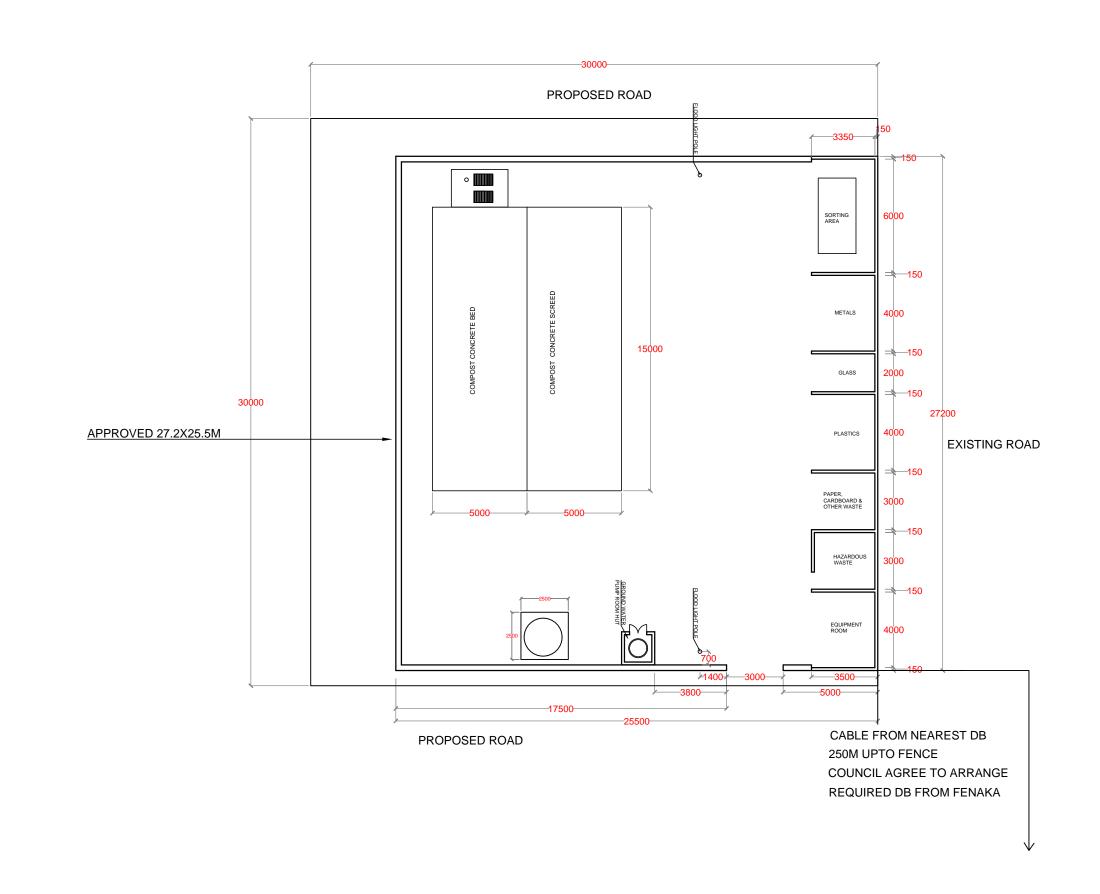

ISLAND WASTE MANAGEMENT CENTER

DRAWING NAME:

SITE PLAN

DRAWING NO:

| DATE :       | APRIL 2017 |  |
|--------------|------------|--|
| SCALE :      | 1:200      |  |
| PROJECT NO : | 00088179   |  |

G.SARAVANAN CONSULTANT-CIVIL ENGINEER