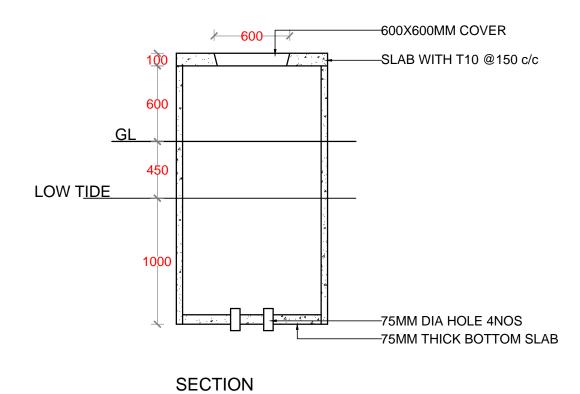

PROJECT NAME:

CONSTRUCTION &
UPGRADE OF IWMC FOR 10
ISLANDS IN LAAMU ATOLL

ISLAND NAME:

LAAMU.

LOCATION:

ISLAND WASTE MANAGEMENT CENTER

DRAWING NAME:

LEACHETE TANK

DRAWING NO:

| DATE :       | APRIL 2017 |
|--------------|------------|
| SCALE:       | 1:50       |
| PROJECT NO : | 00088179   |

G.SARAVANAN CONSULTANT-CIVIL ENGINEER

CHECKED BY:

FATHIMATH SHAFA-ATH ENGINEER- MEE