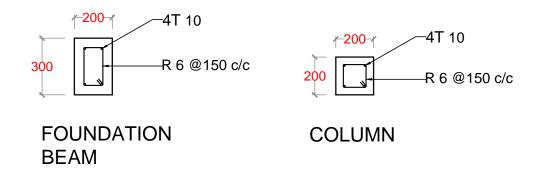

**ROOF BEAM DETAILS** 

# COLUMN COLUMN R 6 @ 150 c/c 4T 10 FOUNDATION BEAM FOOTING 50MM THICK LEAN CONCRETE

**FOUNDATION** 

**SECTION** 

FENCING FOUNDATION DETAILS SCALE - 1:20

PERIMETER FENCE

MAIN GATE

FENCING DETAILS SCALE - 1:50