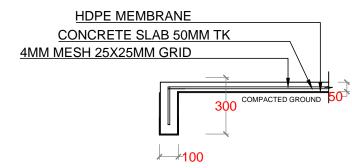

HDPE MEMBRANE

COMPACTED GROUND

4MM MESH 25X25MM GRID

### **SLAB EXPANSION** JOINT DETAIL

**COMPOST CONCRETE SCREED & WALL** 

COMPACTED GROUND

| NO. | REVISION  | DATE |
|-----|-----------|------|
|     |           |      |
|     |           |      |
|     |           |      |
|     |           |      |
|     |           |      |
|     |           |      |
|     |           |      |
|     |           |      |
|     |           |      |
|     |           |      |
|     |           |      |
|     |           |      |
| PRE | PARED BY: |      |