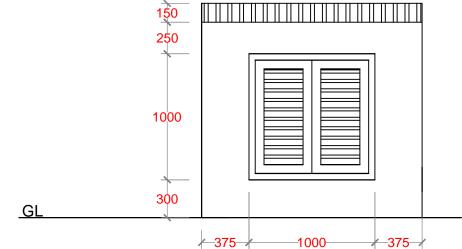

ISLAND NAME:

LAAMU.

LOCATION:

ISLAND WASTE MANAGEMENT CENTER

DRAWING NAME:

**ELEVATION & SECTION** 

DRAWING NO:

| DATE :       | APRIL 2017 |
|--------------|------------|
| SCALE :      | 1:50       |
| PROJECT NO : | 00088179   |