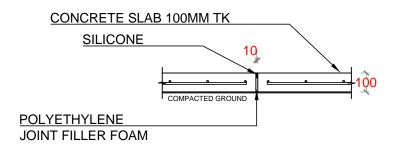

### **SLAB EXPANSION** JOINT DETAIL

**COMPOST CONCRETE SCREED & WALL** 

COMPACTED GROUND

| NO. | REVISION  | DATE |
|-----|-----------|------|
|     |           |      |
|     |           |      |
|     |           |      |
|     |           |      |
|     |           |      |
|     |           |      |
|     |           |      |
|     |           |      |
|     |           |      |
|     |           |      |
|     |           |      |
|     |           |      |
| PRE | PARED BY: |      |