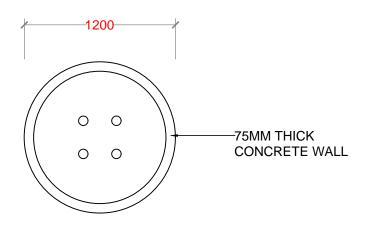

PROJECT NAME:

CONSTRUCTION &
UPGRADE OF IWMC FOR 10
ISLANDS IN LAAMU ATOLL

ISLAND NAME:

LAAMU.

LOCATION:

ISLAND WASTE MANAGEMENT CENTER

DRAWING NAME:

LEACHETE TANK

DRAWING NO:

| DATE :       | APRIL 2017 |
|--------------|------------|
| SCALE:       | 1:50       |
| PROJECT NO : | 00088179   |

G.SARAVANAN CONSULTANT-CIVIL ENGINEER

CHECKED BY:

FATHIMATH SHAFA-ATH ENGINEER- MEE