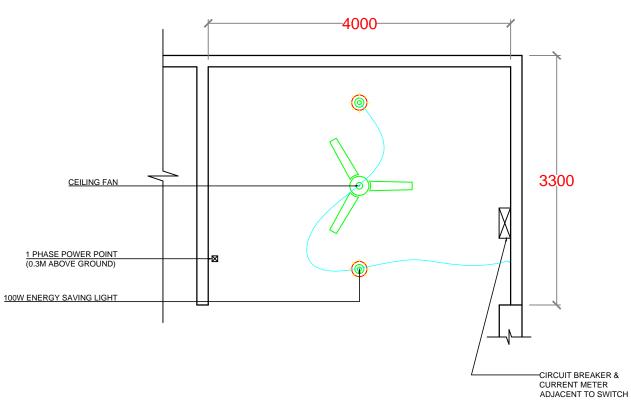

LAAMU.

LOCATION:

ISLAND WASTE MANAGEMENT CENTER

DRAWING NAME:

FLOOD LIGHT DETAILS

DRAWING NO:

00088179/2017/IWMC/SD/011

| DATE :  | APRIL 2017 |
|---------|------------|
| SCALE : | AS SHOWN   |