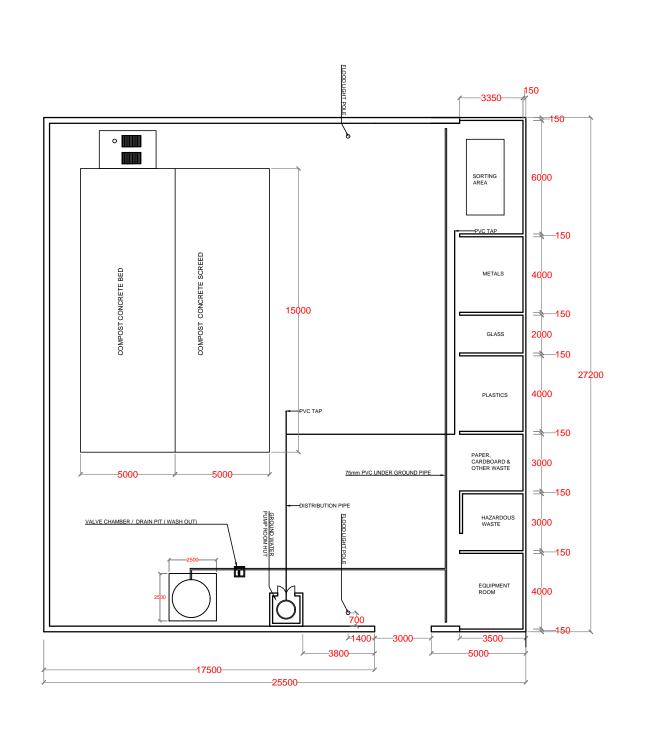

DRAWING NAME:

FLOOR PLAN

DRAWING NO:

| DATE :       | APRIL 2017 |
|--------------|------------|
| SCALE :      | 1:200      |
| PROJECT NO : | 00088179   |

**FOUNDATION PLAN** 

PREPARED BY:

REVISION

DATE