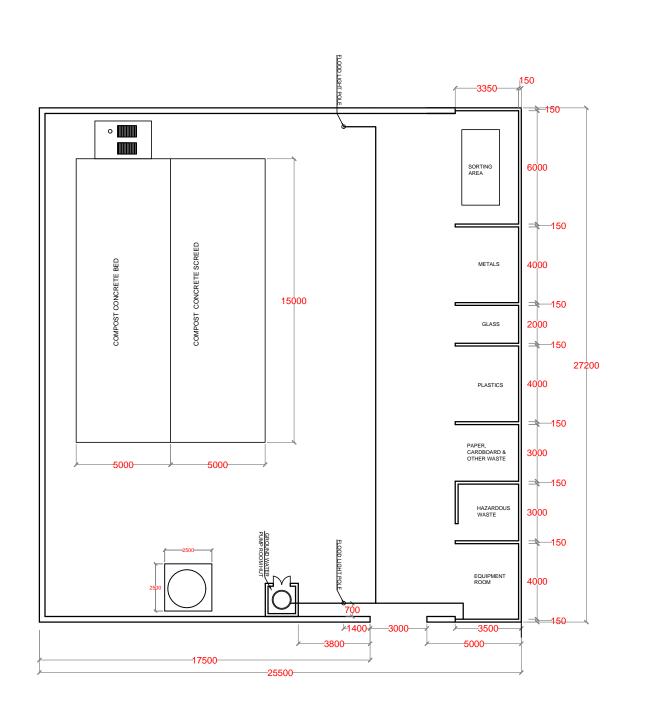

PROGRAMME:

Low Emission Climate Resilient Developm

PROJECT NAME:

CONSTRUCTION & UPGRADE OF IWMC FOR 10 ISLANDS IN LAAMU ATOLL

ISLAND NAME:

LAAMU. KUNAHANDHOO

LOCATION:

ISLAND WASTE MANAGEMENT CENTER

DRAWING NAME:

FLOOR PLAN

DRAWING NO:

| DATE :       | APRIL 2017 |
|--------------|------------|
| SCALE :      | 1:200      |
| PROJECT NO : | 00088179   |

**FOUNDATION PLAN** 

PREPARED BY:

REVISION

DATE