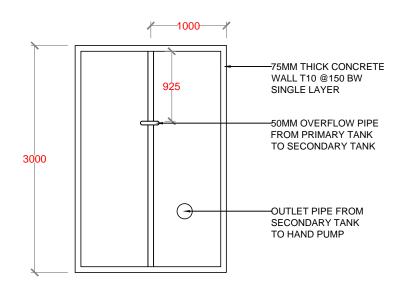

ISLAND NAME:

LAAMU.

LOCATION:

ISLAND WASTE MANAGEMENT CENTER

DRAWING NAME:

**ELEVATION & SECTION** 

DRAWING NO:

| DATE :       | APRIL 2017 |
|--------------|------------|
| SCALE :      | 1:50       |
| PROJECT NO : | 00088179   |