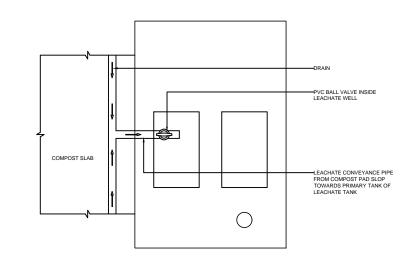

PROJECT NAME:

CONSTRUCTION &
UPGRADE OF IWMC FOR 10
ISLANDS IN LAAMU ATOLL

ISLAND NAME:

LAAMU.

LOCATION:

ISLAND WASTE MANAGEMENT CENTER

DRAWING NAME:

LEACHETE TANK