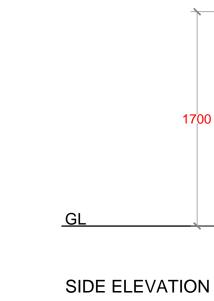

ISLAND NAME:

LAAMU.

LOCATION:

ISLAND WASTE MANAGEMENT CENTER

DRAWING NAME:

**ELEVATION & SECTION** 

DRAWING NO:

| DATE :       | APRIL 2017 |
|--------------|------------|
| SCALE :      | 1:50       |
| PROJECT NO : | 00088179   |