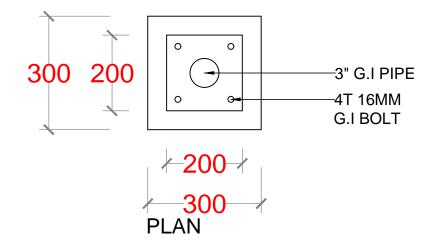

LAAMU.

LOCATION:

ISLAND WASTE MANAGEMENT CENTER

DRAWING NAME:

FLOOD LIGHT DETAILS

DRAWING NO:

00088179/2017/IWMC/SD/011

| DATE :  | APRIL 2017 |
|---------|------------|
| SCALE : | AS SHOWN   |

PROJECT NO: