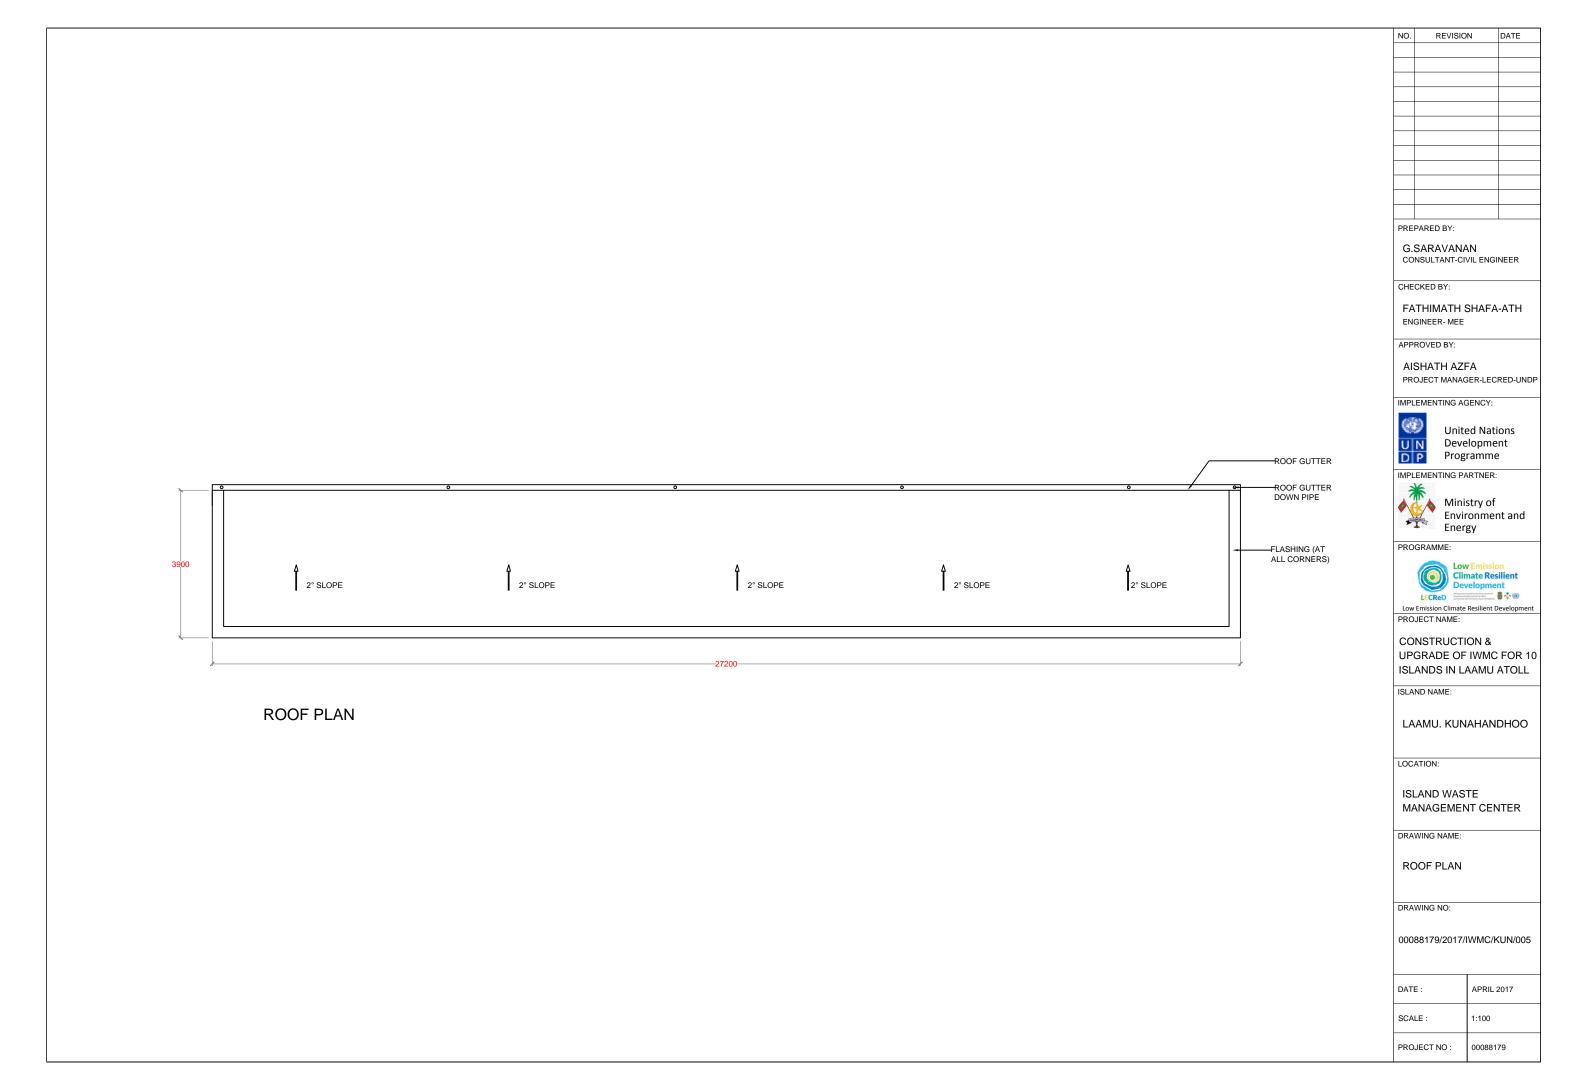

Low Emission Climate Resilient Developm PROJECT NAME:

CONSTRUCTION & UPGRADE OF IWMC FOR 10 ISLANDS IN LAAMU ATOLL

ISLAND NAME:

LAAMU. KUNAHANDHOO

LOCATION:

ISLAND WASTE MANAGEMENT CENTER

DRAWING NAME:

ROOF FRAME PLAN