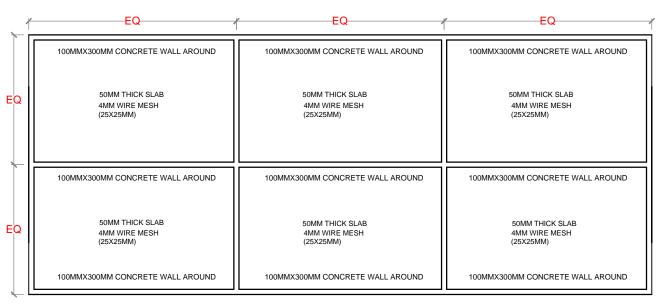

### **COMPOST CONCRETE SCREED - PLAN**

**COMPOST SLAB - PLAN** 

JOINTS AND SPACING

| NO. | REVISION | DATE |
|-----|----------|------|
|     |          |      |
|     |          |      |
|     |          |      |
|     |          |      |
|     |          |      |
|     |          |      |
|     |          |      |
|     |          |      |
|     |          |      |
|     |          |      |
|     |          |      |
|     |          |      |
| DD. | DADED DV |      |

ISLAND WASTE MANAGEMENT CENTER

DRAWING NAME:

CONCRETE BED / SCREED REINFORCEMENT DETAIL

DRAWING NO:

00088179/2017/IWMC/SD/003A

DATE: APRIL 2017

SCALE: 1:20

PROJECT NO: 00088179

HDPE MEMBRANE

COMPACTED GROUND

4MM MESH 25X25MM GRID