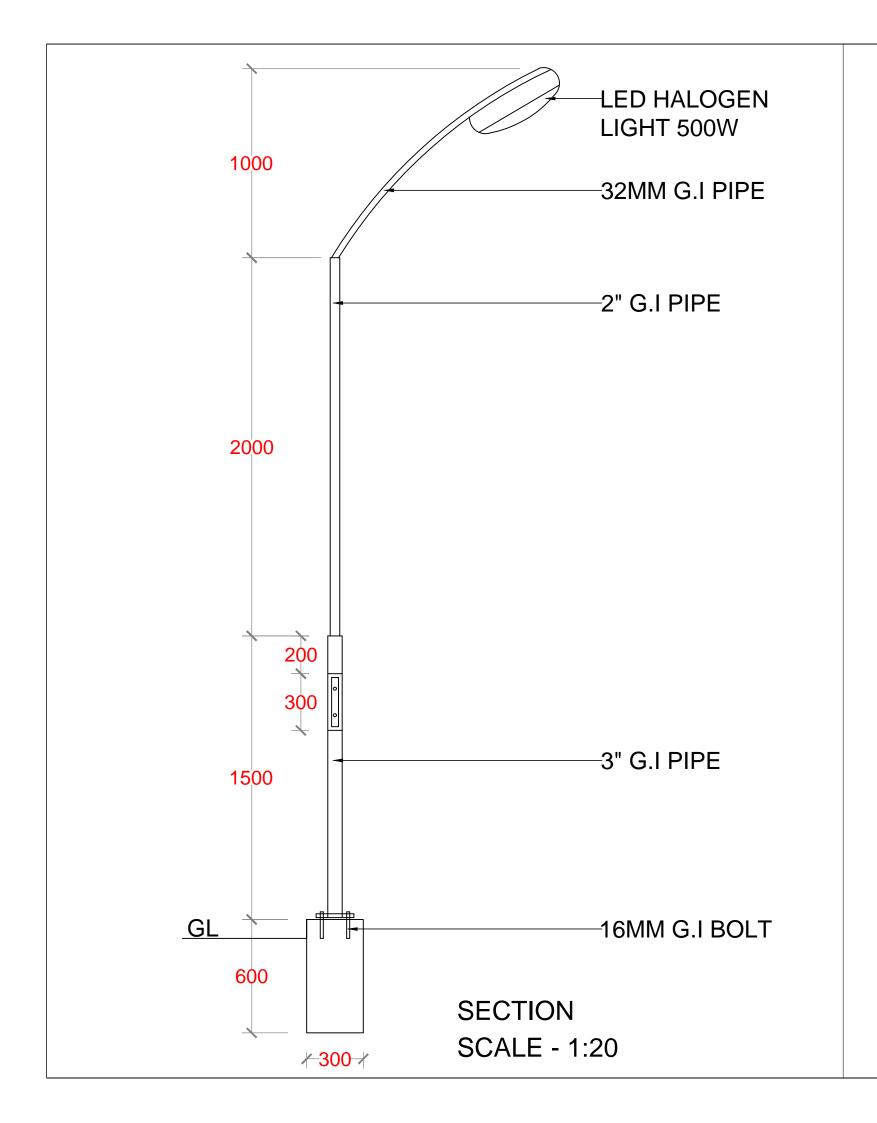

**United Nations** Development Programme

Ministry of **Environment and** Energy

PROGRAMME:

Low Emission Climate Resilient Develop

PROJECT NAME:

CONSTRUCTION & UPGRADE OF IWMC FOR 10 ISLANDS IN LAAMU ATOLL

ISLAND NAME:

LAAMU.

LOCATION:

ISLAND WASTE MANAGEMENT CENTER

DRAWING NAME:

FLOOD LIGHT DETAILS

DRAWING NO:

00088179/2017/IWMC/SD/011

| DATE :  | APRIL 2017 |
|---------|------------|
| SCALE : | AS SHOWN   |