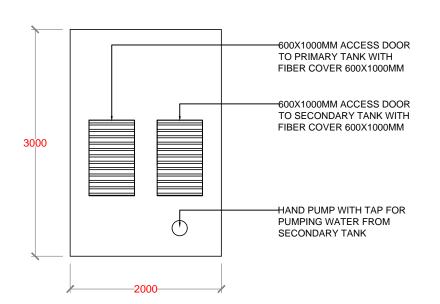

PROJECT NAME:

CONSTRUCTION &
UPGRADE OF IWMC FOR 10
ISLANDS IN LAAMU ATOLL

ISLAND NAME:

LAAMU.

LOCATION:

ISLAND WASTE MANAGEMENT CENTER

DRAWING NAME:

LEACHETE TANK