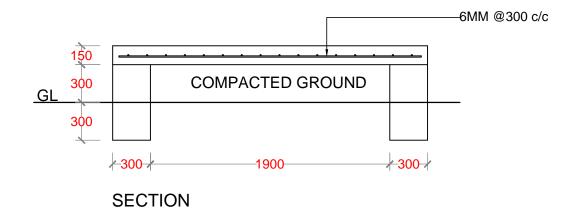

### **COMPOST CONCRETE SCREED - PLAN**

**COMPOST SLAB - PLAN** 

JOINTS AND SPACING

| NO. | REVISION | DATE |
|-----|----------|------|
|     |          |      |
|     |          |      |
|     |          |      |
|     |          |      |
|     |          |      |
|     |          |      |
|     |          |      |
|     |          |      |
|     |          |      |
|     |          |      |
|     |          |      |
|     |          |      |
| DD. | DADED DV |      |

HDPE MEMBRANE

COMPACTED GROUND

4MM MESH 25X25MM GRID

### **SLAB EXPANSION** JOINT DETAIL

**COMPOST CONCRETE SCREED & WALL** 

COMPACTED GROUND

| NO. | REVISION  | DATE |
|-----|-----------|------|
|     |           |      |
|     |           |      |
|     |           |      |
|     |           |      |
|     |           |      |
|     |           |      |
|     |           |      |
|     |           |      |
|     |           |      |
|     |           |      |
|     |           |      |
|     |           |      |
| PRE | PARED BY: |      |