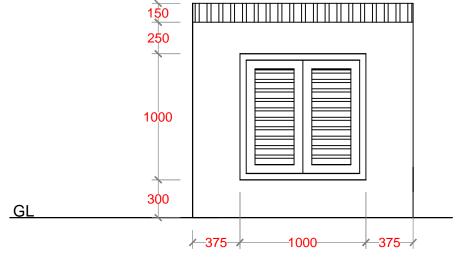

ISLAND NAME:

LAAMU.

LOCATION:

ISLAND WASTE MANAGEMENT CENTER

DRAWING NAME:

**ELEVATION & SECTION** 

DRAWING NO:

| DATE :       | APRIL 2017 |
|--------------|------------|
| SCALE :      | 1:50       |
| PROJECT NO : | 00088179   |