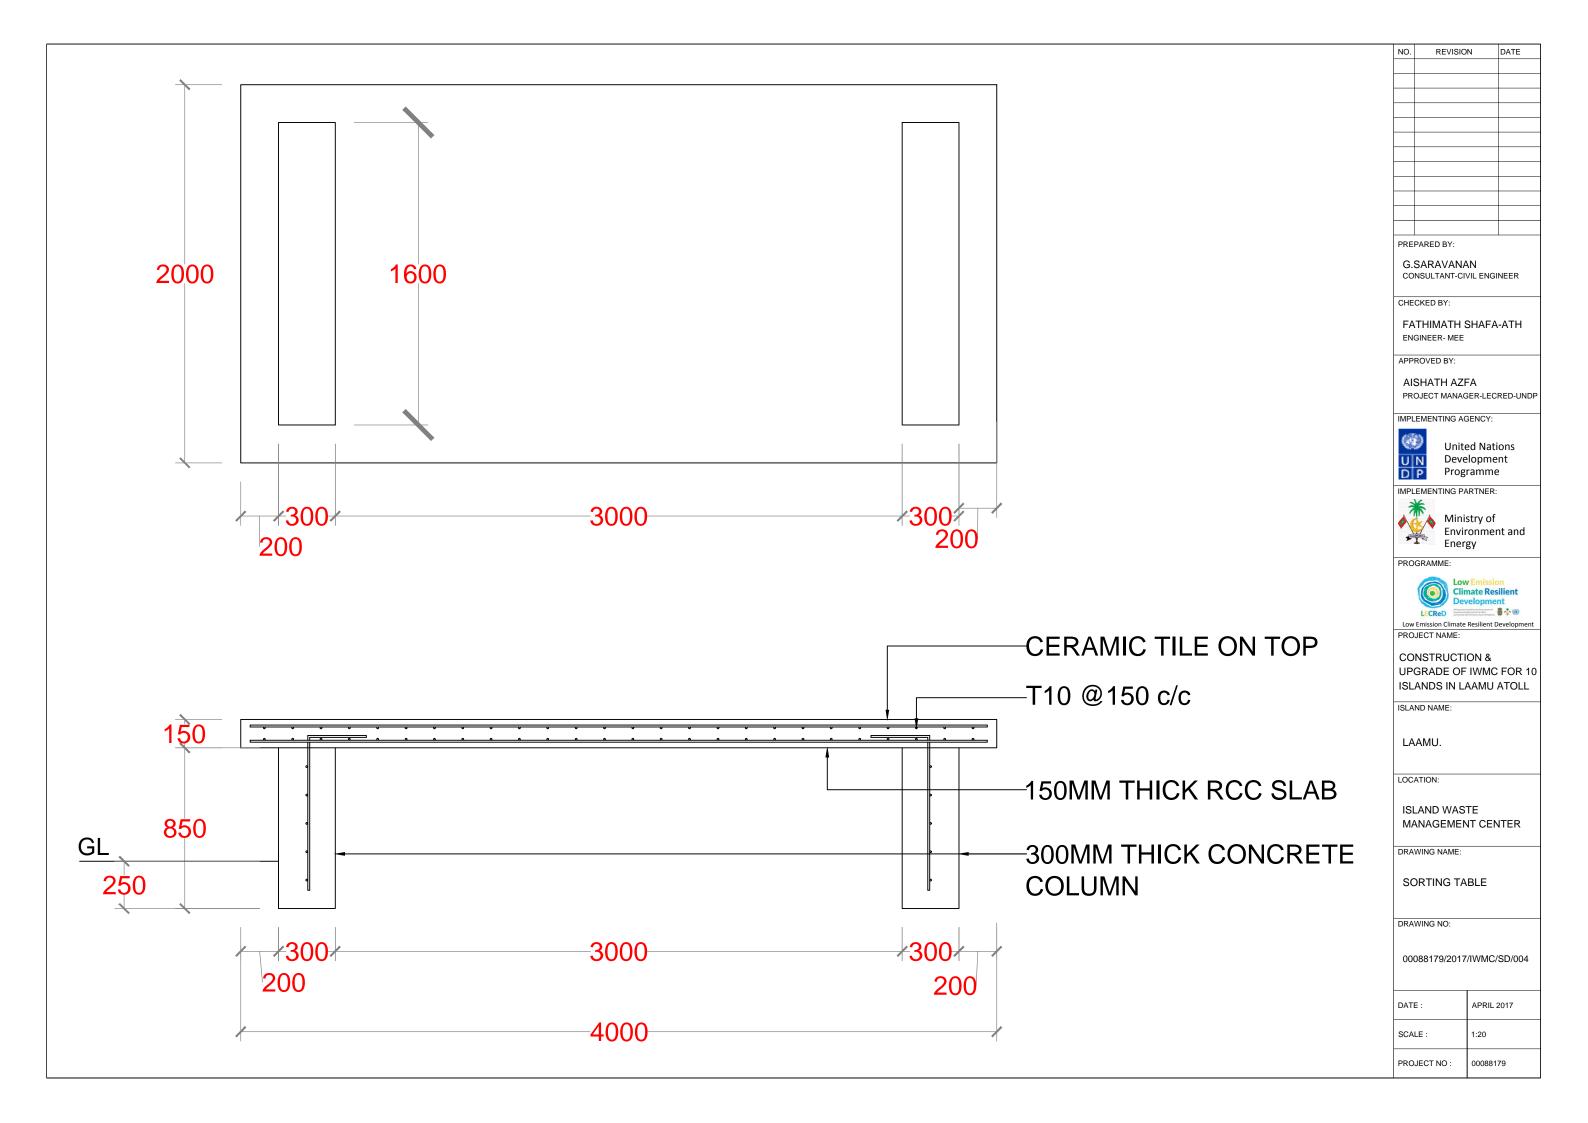

# STANDARD DRAWINGS (APPLICABLE FOR ALL ISLANDS)

| SL.NO | DRAWING NAME                               | DRAWING NUMBER             |
|-------|--------------------------------------------|----------------------------|
| 1     | STRUCTURAL DETAILS - 1                     | 00088179/2017/IWMC/SD/001  |
| 2     | STRUCTURAL DETAILS - 2                     | 00088179/2017/IWMC/SD/002  |
| 3     | CONCRETE BED / SCREED REINFORCEMENT DETAIL | 00088179/2017/IWMC/SD/003  |
| 4     | CONCRETE BED / SCREED PLAN                 | 00088179/2017/IWMC/SD/003A |
| 5     | SORTING TABLE                              | 00088179/2017/IWMC/SD/004  |
| 6     | LEACHETE TANK                              | 00088179/2017/IWMC/SD/005  |
| 7     | ELEVATION & SECTION                        | 00088179/2017/IWMC/SD/006  |
| 8     | PUMP ROOM HUT DETAILS                      | 00088179/2017/IWMC/SD/007  |
| 9     | SLIDING DOOR DETAILS                       | 00088179/2017/IWMC/SD/008  |
| 10    | ELECTRICAL LAYOUT                          | 00088179/2017/IWMC/SD/009  |
| 11    | GROUND WATER WELL & RAINWATER TANK DETAILS | 00088179/2017/IWMC/SD/010  |
| 12    | FLOOD LIGHT DETAILS                        | 00088179/2017/IWMC/SD/011  |
| 13    | STREET DB STAND & CABLE TRENCH DETAILS     | 00088179/2017/IWMC/SD/012  |