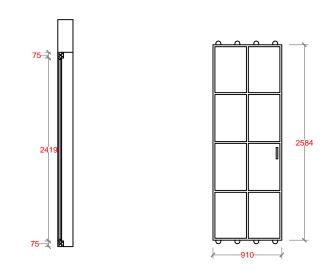

PROJECT NAME:

CONSTRUCTION & UPGRADE OF IWMC FOR 10 ISLANDS IN LAAMU ATOLL

ISLAND NAME:

LAAMU.

LOCATION:

ISLAND WASTE MANAGEMENT CENTER

DRAWING NAME:

SLIDING DOOR DETAILS

DRAWING NO:

| DATE :       | APRIL 2017 |
|--------------|------------|
| SCALE :      | 1:50       |
| PROJECT NO : | 00088179   |

PANEL BOARD (FOR 9 ISLANDS)