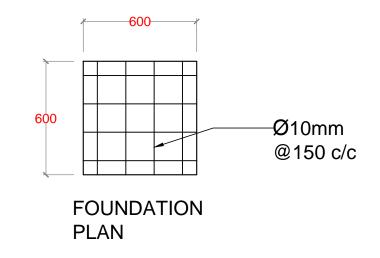

DRAWING NAME:

FLOOR PLAN

DRAWING NO:

| DATE :       | APRIL 2017 |
|--------------|------------|
| SCALE :      | 1:200      |
| PROJECT NO : | 00088179   |

**FOUNDATION PLAN** 

PREPARED BY:

REVISION

DATE

LAAMU. KUNAHANDHOO

LOCATION:

ISLAND WASTE MANAGEMENT CENTER

DRAWING NAME:

FOUNDATION PLAN

DRAWING NO:

| DATE :       | APRIL 2017 |  |
|--------------|------------|--|
| SCALE :      | 1:100      |  |
| PROJECT NO : | 00088179   |  |