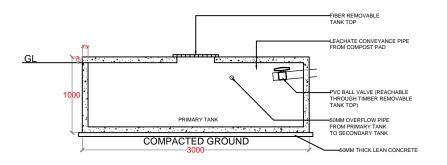

PROJECT NAME:

CONSTRUCTION &
UPGRADE OF IWMC FOR 10
ISLANDS IN LAAMU ATOLL

ISLAND NAME:

LAAMU.

LOCATION:

ISLAND WASTE MANAGEMENT CENTER

DRAWING NAME:

LEACHETE TANK