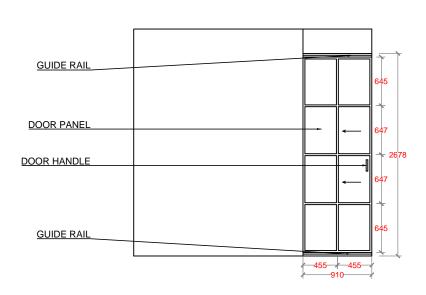

PROJECT NAME:

CONSTRUCTION & UPGRADE OF IWMC FOR 10 ISLANDS IN LAAMU ATOLL

ISLAND NAME:

LAAMU.

LOCATION:

ISLAND WASTE MANAGEMENT CENTER

DRAWING NAME:

SLIDING DOOR DETAILS

DRAWING NO:

| DATE :       | APRIL 2017 |
|--------------|------------|
| SCALE :      | 1:50       |
| PROJECT NO : | 00088179   |

PANEL BOARD (FOR 9 ISLANDS)