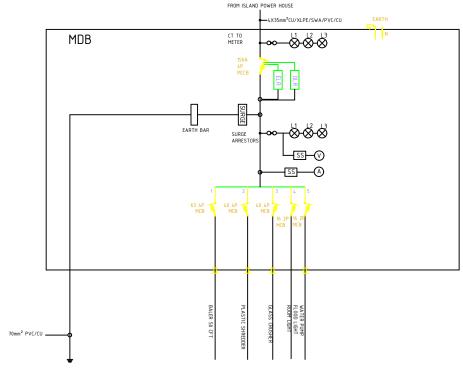

LOCATION:

ISLAND WASTE MANAGEMENT CENTER

DRAWING NAME:

ELECTRICAL LAYOUT

DRAWING NO:

| DATE :       | APRIL 2017 |
|--------------|------------|
| SCALE :      | 1:200      |
| PROJECT NO : | 00088179   |

ISLAND NAME:

LAAMU.

LOCATION:

ISLAND WASTE MANAGEMENT CENTER

DRAWING NAME:

ELECTRICAL LAYOUT

DRAWING NO:

| DATE :       | APRIL 2017 |
|--------------|------------|
| SCALE:       | 1:50       |
| PROJECT NO : | 00088179   |