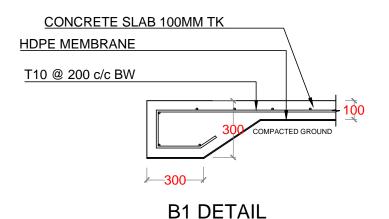

### **COMPOST CONCRETE SCREED - PLAN**

**COMPOST SLAB - PLAN** 

JOINTS AND SPACING

| NO. | REVISION | DATE |
|-----|----------|------|
|     |          |      |
|     |          |      |
|     |          |      |
|     |          |      |
|     |          |      |
|     |          |      |
|     |          |      |
|     |          |      |
|     |          |      |
|     |          |      |
|     |          |      |
|     |          |      |
| DD. | DADED DV |      |

ISLAND WASTE MANAGEMENT CENTER

DRAWING NAME:

CONCRETE BED / SCREED REINFORCEMENT DETAIL

DRAWING NO:

00088179/2017/IWMC/SD/003A

DATE: APRIL 2017

SCALE: 1:20

PROJECT NO: 00088179