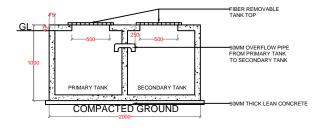

PROJECT NAME:

CONSTRUCTION &
UPGRADE OF IWMC FOR 10
ISLANDS IN LAAMU ATOLL

ISLAND NAME:

LAAMU.

LOCATION:

ISLAND WASTE MANAGEMENT CENTER

DRAWING NAME:

LEACHETE TANK