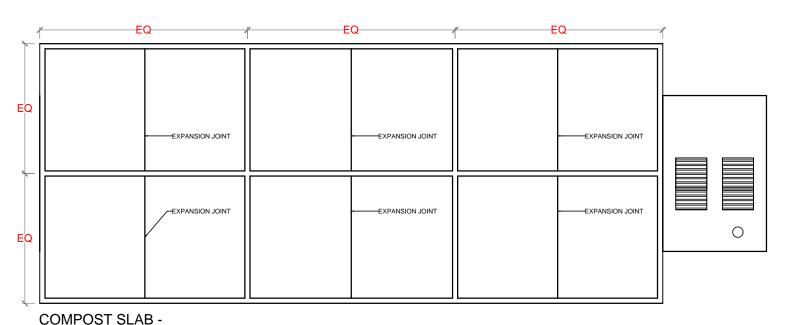

### **COMPOST CONCRETE SCREED - PLAN**

**COMPOST SLAB - PLAN** 

JOINTS AND SPACING

| NO. | REVISION | DATE |
|-----|----------|------|
|     |          |      |
|     |          |      |
|     |          |      |
|     |          |      |
|     |          |      |
|     |          |      |
|     |          |      |
|     |          |      |
|     |          |      |
|     |          |      |
|     |          |      |
|     |          |      |
| DD. | DADED DV |      |

### **SLAB EXPANSION** JOINT DETAIL

**COMPOST CONCRETE SCREED & WALL** 

COMPACTED GROUND

| NO. | REVISION  | DATE |
|-----|-----------|------|
|     |           |      |
|     |           |      |
|     |           |      |
|     |           |      |
|     |           |      |
|     |           |      |
|     |           |      |
|     |           |      |
|     |           |      |
|     |           |      |
|     |           |      |
|     |           |      |
| PRE | PARED BY: |      |