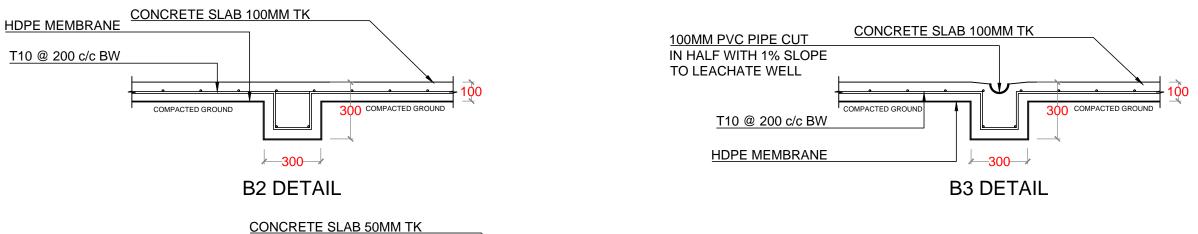

### **COMPOST CONCRETE SCREED - PLAN**

**COMPOST SLAB - PLAN** 

JOINTS AND SPACING

| NO. | REVISION | DATE |
|-----|----------|------|
|     |          |      |
|     |          |      |
|     |          |      |
|     |          |      |
|     |          |      |
|     |          |      |
|     |          |      |
|     |          |      |
|     |          |      |
|     |          |      |
|     |          |      |
|     |          |      |
| DD. | DADED DV |      |

### **SLAB EXPANSION** JOINT DETAIL

**COMPOST CONCRETE SCREED & WALL** 

COMPACTED GROUND

| NO. | REVISION  | DATE |
|-----|-----------|------|
|     |           |      |
|     |           |      |
|     |           |      |
|     |           |      |
|     |           |      |
|     |           |      |
|     |           |      |
|     |           |      |
|     |           |      |
|     |           |      |
|     |           |      |
|     |           |      |
| PRE | PARED BY: |      |