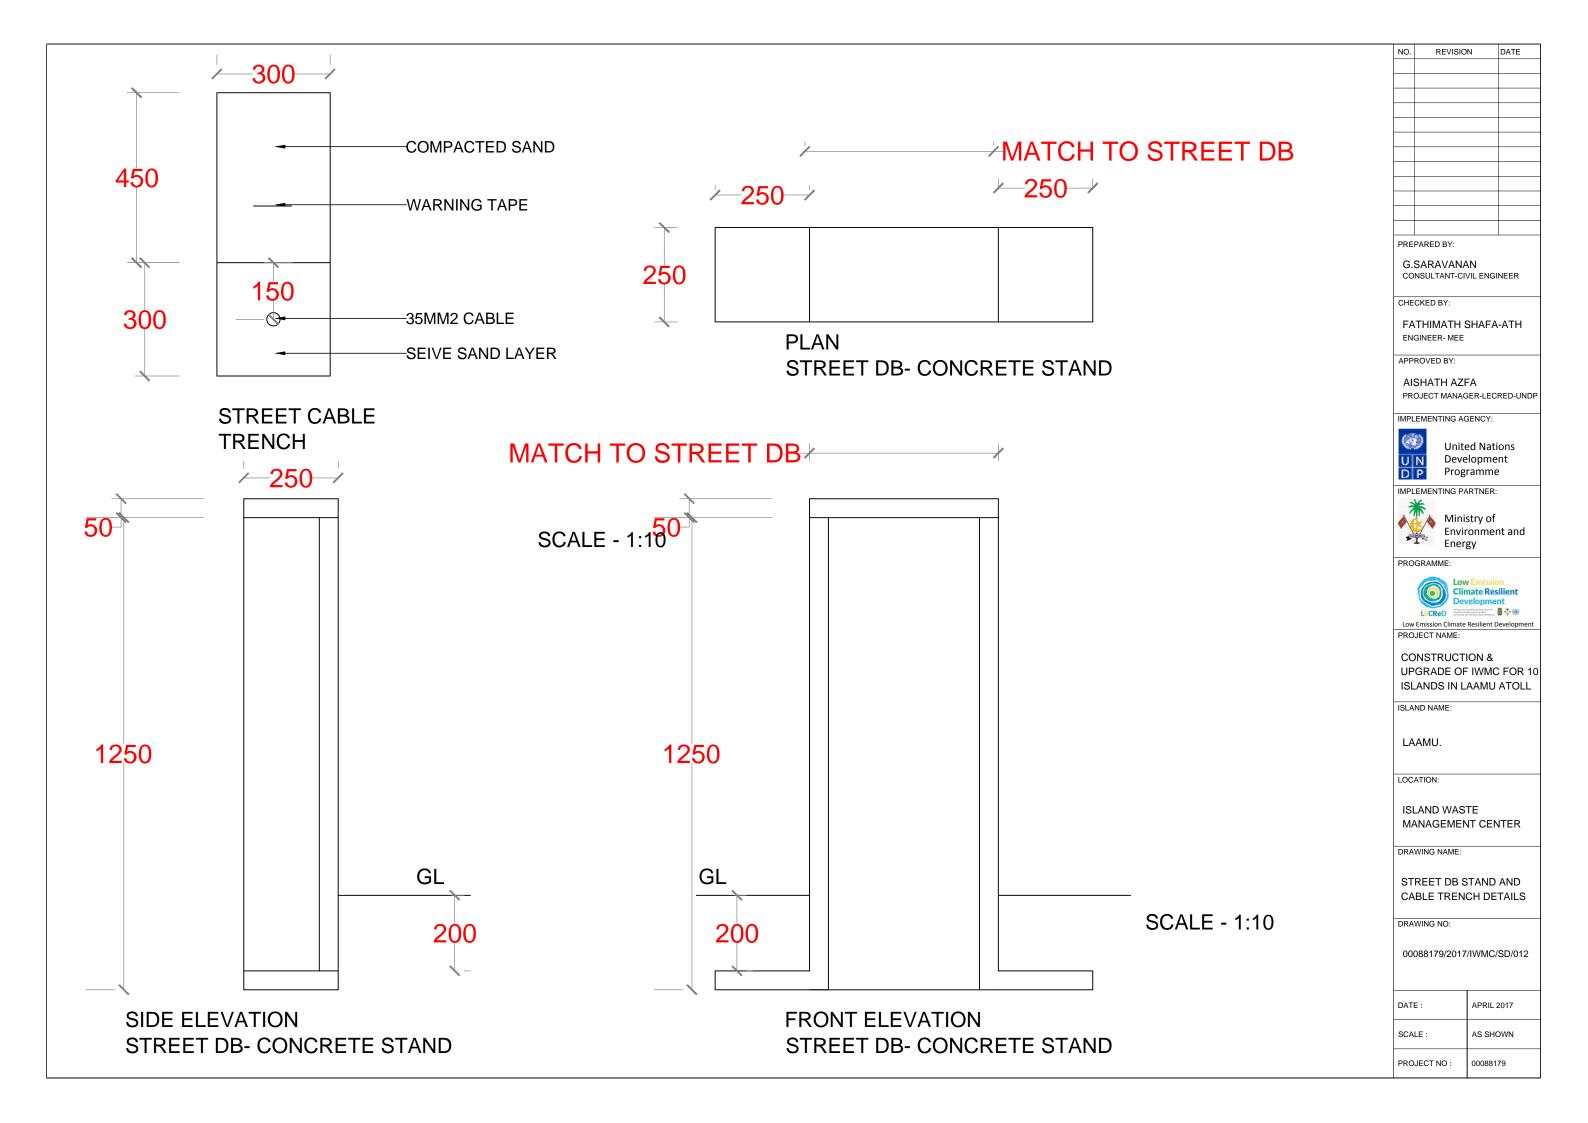

# STANDARD DRAWINGS (APPLICABLE FOR ALL ISLANDS)

| SL.NO | DRAWING NAME                               | DRAWING NUMBER             |
|-------|--------------------------------------------|----------------------------|
| 1     | STRUCTURAL DETAILS - 1                     | 00088179/2017/IWMC/SD/001  |
| 2     | STRUCTURAL DETAILS - 2                     | 00088179/2017/IWMC/SD/002  |
| 3     | CONCRETE BED / SCREED REINFORCEMENT DETAIL | 00088179/2017/IWMC/SD/003  |
| 4     | CONCRETE BED / SCREED PLAN                 | 00088179/2017/IWMC/SD/003A |
| 5     | SORTING TABLE                              | 00088179/2017/IWMC/SD/004  |
| 6     | LEACHETE TANK                              | 00088179/2017/IWMC/SD/005  |
| 7     | ELEVATION & SECTION                        | 00088179/2017/IWMC/SD/006  |
| 8     | PUMP ROOM HUT DETAILS                      | 00088179/2017/IWMC/SD/007  |
| 9     | SLIDING DOOR DETAILS                       | 00088179/2017/IWMC/SD/008  |
| 10    | ELECTRICAL LAYOUT                          | 00088179/2017/IWMC/SD/009  |
| 11    | GROUND WATER WELL & RAINWATER TANK DETAILS | 00088179/2017/IWMC/SD/010  |
| 12    | FLOOD LIGHT DETAILS                        | 00088179/2017/IWMC/SD/011  |
| 13    | STREET DB STAND & CABLE TRENCH DETAILS     | 00088179/2017/IWMC/SD/012  |