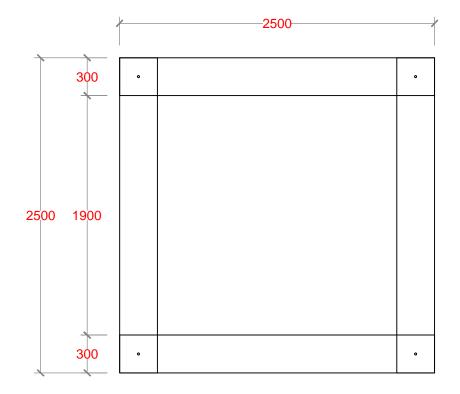

PLAN

RAINWATER TANK FOR 2500 Ltr

PLAN

**GROUND WATER WELL** 

| NO.                                                                                                 | REVISIO                               | N                | DATE     |
|-----------------------------------------------------------------------------------------------------|---------------------------------------|------------------|----------|
|                                                                                                     |                                       |                  |          |
|                                                                                                     |                                       |                  |          |
|                                                                                                     |                                       |                  |          |
|                                                                                                     |                                       |                  |          |
|                                                                                                     |                                       |                  |          |
|                                                                                                     |                                       |                  |          |
|                                                                                                     |                                       |                  |          |
| PRE                                                                                                 | PARED BY:                             |                  |          |
| _                                                                                                   | SARAVANA<br>NSULTANT-CIV              |                  | NEER     |
| CHE                                                                                                 | CKED BY:                              |                  |          |
|                                                                                                     | THIMATH S                             | SHAFA            | -ATH     |
| APP                                                                                                 | ROVED BY:                             |                  |          |
|                                                                                                     | SHATH AZF<br>OJECT MANAG              |                  | RED-UNDP |
| IMPL                                                                                                | EMENTING AG                           | SENCY:           |          |
| U                                                                                                   | N Deve                                | ed Nati<br>Iopme | nt       |
| D                                                                                                   |                                       | ramme            | :        |
| Ministry of Environment and Energy                                                                  |                                       |                  |          |
| PRO                                                                                                 | GRAMME:                               |                  |          |
| Lecked Low Emission Climate Resilient Development Lecked Low Emission Climate Resilient Development |                                       |                  |          |
| CC                                                                                                  | DIECT NAME:<br>DNSTRUCTI<br>PGRADE OF | -                | FOR 10   |
| ISL                                                                                                 | ANDS IN L                             | AAMU             | ATOLL    |
| ISLA                                                                                                | ND NAME:                              |                  |          |
| LAAMU.                                                                                              |                                       |                  |          |
| LOCATION:                                                                                           |                                       |                  |          |
| ISLAND WASTE<br>MANAGEMENT CENTER                                                                   |                                       |                  |          |
| DRAWING NAME:                                                                                       |                                       |                  |          |
| GROUND WATER WELL & RAINWATER TANK DETAILS                                                          |                                       |                  |          |
| DRAWING NO:                                                                                         |                                       |                  |          |
| 00088179/2017/IWMC/SD/010                                                                           |                                       |                  |          |
| DAT                                                                                                 | E :                                   | APRIL 2          | 2017     |
|                                                                                                     |                                       |                  |          |