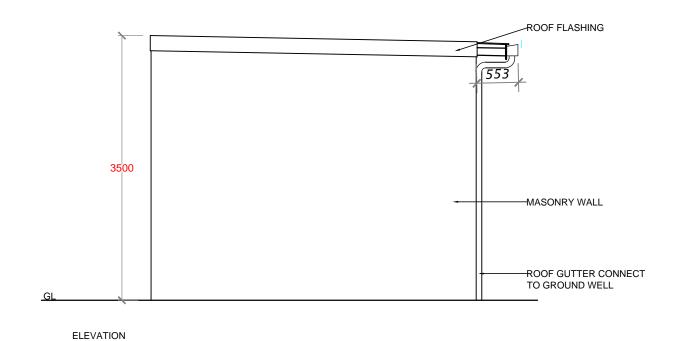

ISLAND NAME:

LAAMU.

LOCATION:

ISLAND WASTE MANAGEMENT CENTER

DRAWING NAME:

**ELEVATION & SECTION** 

DRAWING NO:

| DATE :       | APRIL 2017 |
|--------------|------------|
| SCALE :      | 1:50       |
| PROJECT NO : | 00088179   |