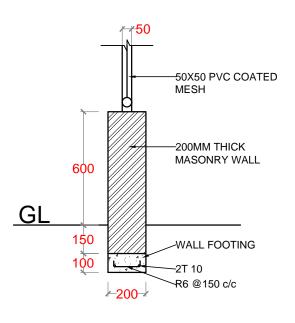

# COLUMN COLUMN R 6 @ 150 c/c 4T 10 FOUNDATION BEAM FOOTING 50MM THICK LEAN CONCRETE

**FOUNDATION** 

**SECTION** 

FENCING FOUNDATION DETAILS SCALE - 1:20

PERIMETER FENCE

MAIN GATE

FENCING DETAILS SCALE - 1:50