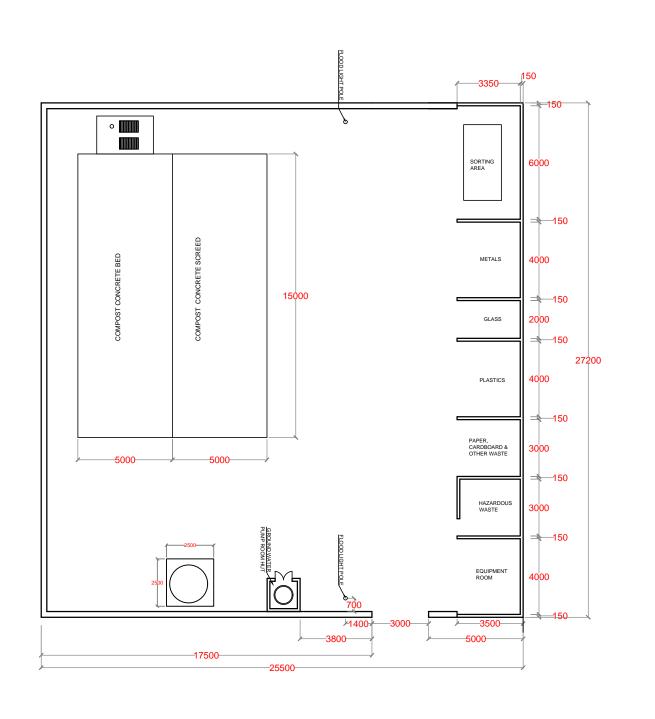

PROGRAMME:

Low Emission Climate Resilient Developm

PROJECT NAME:

CONSTRUCTION & UPGRADE OF IWMC FOR 10 ISLANDS IN LAAMU ATOLL

ISLAND NAME:

LAAMU. KUNAHANDHOO

LOCATION:

ISLAND WASTE MANAGEMENT CENTER

DRAWING NAME:

FLOOR PLAN

DRAWING NO:

| DATE :       | APRIL 2017 |
|--------------|------------|
| SCALE :      | 1:200      |
| PROJECT NO : | 00088179   |

**FOUNDATION PLAN** 

PREPARED BY:

REVISION

DATE