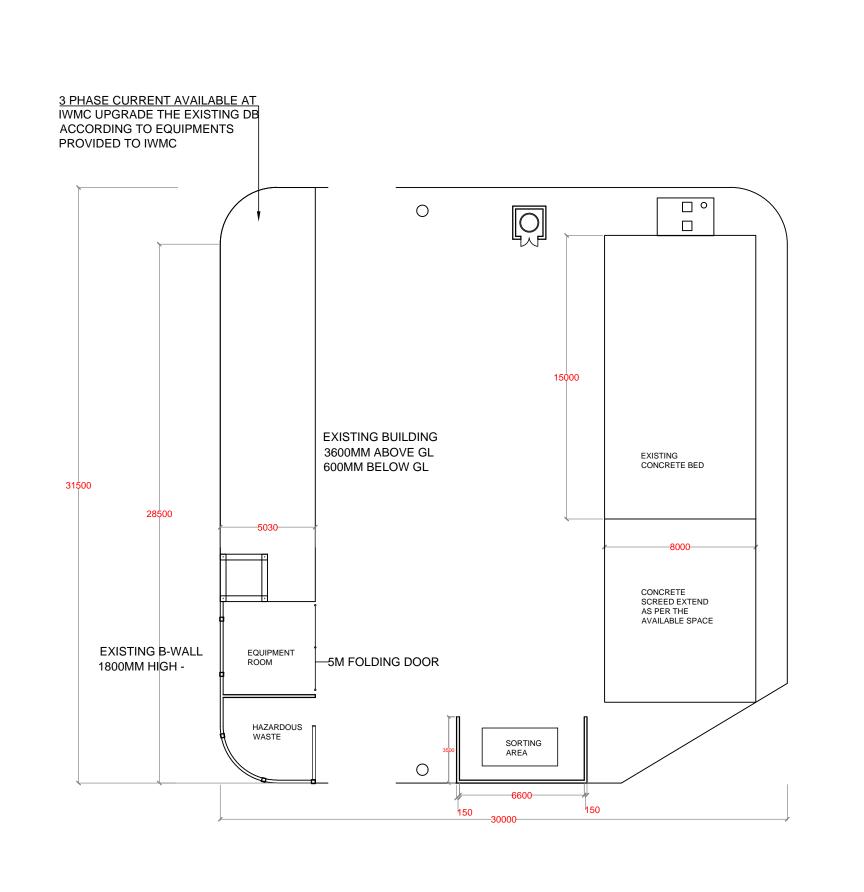

ISLAND NAME:

LAAMU. MAAMENDHOO

LOCATION:

ISLAND WASTE MANAGEMENT CENTER

DRAWING NAME:

FLOOR PLAN

DRAWING NO:

| DATE :       | APRIL 2017 |
|--------------|------------|
| SCALE :      | 1:200      |
| PROJECT NO : | 00088179   |

ISLAND NAME:

LAAMU. MAAMENDHOO

LOCATION:

ISLAND WASTE MANAGEMENT CENTER

DRAWING NAME:

FOUNDATION PLAN

DRAWING NO:

| DATE :       | APRIL 2017 |
|--------------|------------|
| SCALE :      | 1:70       |
| PROJECT NO : | 00088179   |

ISLAND NAME:

LAAMU. MAAMENDHOO

LOCATION:

ISLAND WASTE MANAGEMENT CENTER

DRAWING NAME:

ROOF FRAME PLAN

DRAWING NO:

00088179/2017/IWMC/MAA/004

LAAMU. MAAMENDHOO

LOCATION:

ISLAND WASTE MANAGEMENT CENTER

DRAWING NAME:

**ROOF PLAN** 

DRAWING NO:

| DATE :       | APRIL 2017 |
|--------------|------------|
| SCALE :      | 1:70       |
| PROJECT NO : | 00088179   |