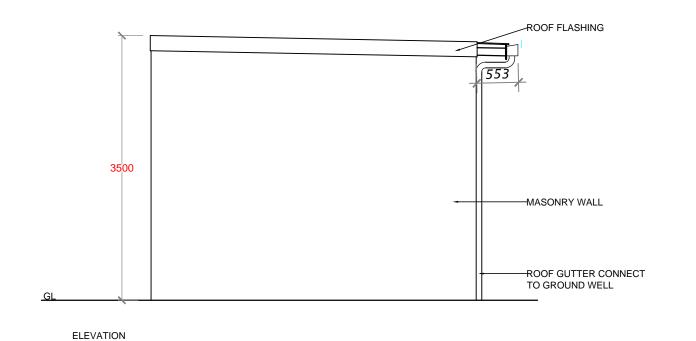

PROJECT NAME:

CONSTRUCTION & UPGRADE OF IWMC FOR 10 ISLANDS IN LAAMU ATOLL

ISLAND NAME:

LAAMU.

LOCATION:

ISLAND WASTE MANAGEMENT CENTER

DRAWING NAME:

**ELEVATION & SECTION** 