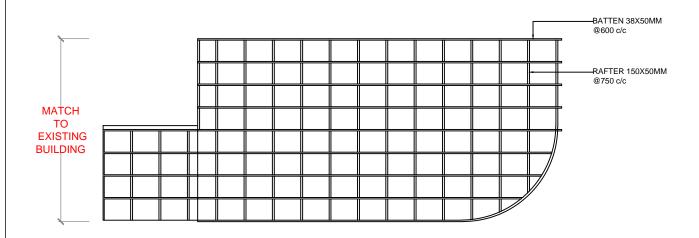

ISLAND NAME:

LAAMU. MAAMENDHOO

LOCATION:

ISLAND WASTE MANAGEMENT CENTER

DRAWING NAME:

ROOF FRAME PLAN

DRAWING NO:

00088179/2017/IWMC/MAA/004

DATE : APRIL 2017 SCALE: 1:70 PROJECT NO: 00088179

SORTING ROOM ROOF PLAN

| NO. | REVISION | DATE |
|-----|----------|------|
|     |          |      |
|     |          |      |
|     |          |      |
|     |          |      |
|     |          |      |
|     |          |      |
|     |          |      |
|     |          |      |
|     |          |      |
|     |          |      |
|     |          |      |
|     |          |      |
|     |          |      |