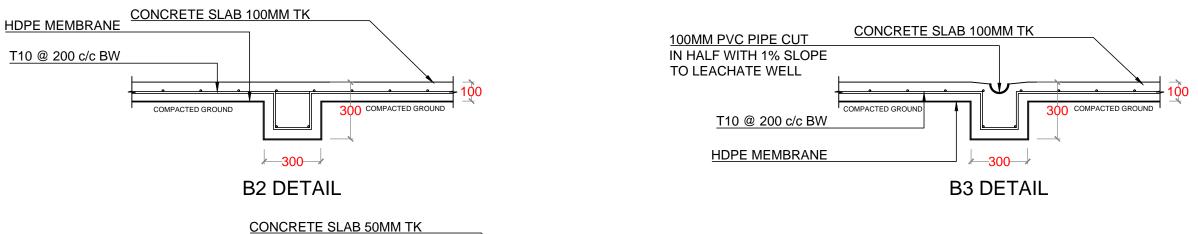

# STANDARD DRAWINGS (APPLICABLE FOR ALL ISLANDS)

| SL.NO | DRAWING NAME                               | DRAWING NUMBER             |
|-------|--------------------------------------------|----------------------------|
| 1     | STRUCTURAL DETAILS - 1                     | 00088179/2017/IWMC/SD/001  |
| 2     | STRUCTURAL DETAILS - 2                     | 00088179/2017/IWMC/SD/002  |
| 3     | CONCRETE BED / SCREED REINFORCEMENT DETAIL | 00088179/2017/IWMC/SD/003  |
| 4     | CONCRETE BED / SCREED PLAN                 | 00088179/2017/IWMC/SD/003A |
| 5     | SORTING TABLE                              | 00088179/2017/IWMC/SD/004  |
| 6     | LEACHETE TANK                              | 00088179/2017/IWMC/SD/005  |
| 7     | ELEVATION & SECTION                        | 00088179/2017/IWMC/SD/006  |
| 8     | PUMP ROOM HUT DETAILS                      | 00088179/2017/IWMC/SD/007  |
| 9     | SLIDING DOOR DETAILS                       | 00088179/2017/IWMC/SD/008  |
| 10    | ELECTRICAL LAYOUT                          | 00088179/2017/IWMC/SD/009  |
| 11    | GROUND WATER WELL & RAINWATER TANK DETAILS | 00088179/2017/IWMC/SD/010  |
| 12    | FLOOD LIGHT DETAILS                        | 00088179/2017/IWMC/SD/011  |
| 13    | STREET DB STAND & CABLE TRENCH DETAILS     | 00088179/2017/IWMC/SD/012  |