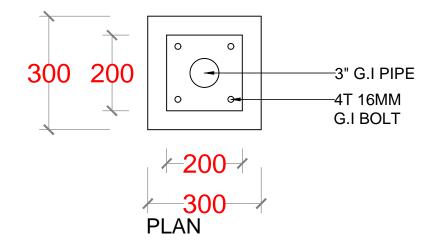

LAAMU.

LOCATION:

ISLAND WASTE MANAGEMENT CENTER

DRAWING NAME:

FLOOD LIGHT DETAILS

DRAWING NO:

00088179/2017/IWMC/SD/011

| DATE : | APRIL 2017 |  |
|--------|------------|--|
| SCALE: | AS SHOWN   |  |