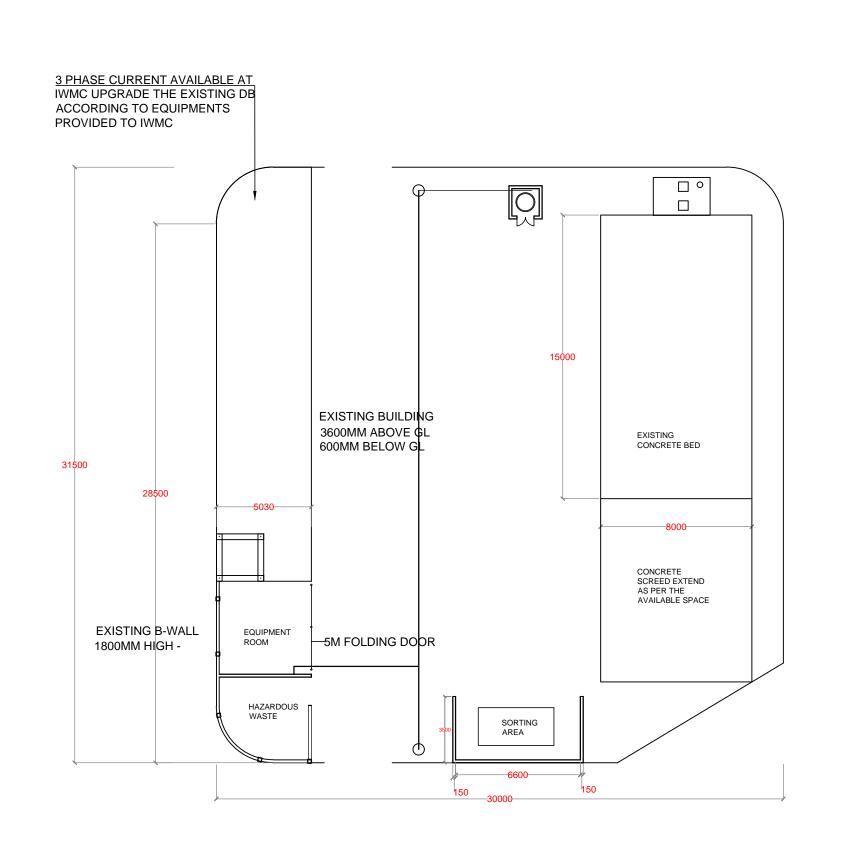

CONSTRUCTION & UPGRADE OF IWMC FOR 10 ISLANDS IN LAAMU ATOLL

ISLAND NAME:

LAAMU. MAAMENDHOO

LOCATION:

ISLAND WASTE MANAGEMENT CENTER

DRAWING NAME:

SITE PLAN

DRAWING NO:

ISLAND NAME:

LAAMU. MAAMENDHOO

LOCATION:

ISLAND WASTE MANAGEMENT CENTER

DRAWING NAME:

FLOOR PLAN

DRAWING NO:

| DATE :       | APRIL 2017 |
|--------------|------------|
| SCALE :      | 1:200      |
| PROJECT NO : | 00088179   |