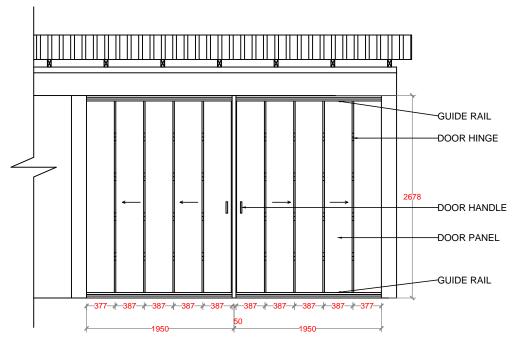

PROJECT NAME:

CONSTRUCTION & UPGRADE OF IWMC FOR 10 ISLANDS IN LAAMU ATOLL

ISLAND NAME:

LAAMU.

LOCATION:

ISLAND WASTE MANAGEMENT CENTER

DRAWING NAME:

SLIDING DOOR DETAILS

DRAWING NO:

| DATE :       | APRIL 2017 |
|--------------|------------|
| SCALE :      | 1:50       |
| PROJECT NO : | 00088179   |

PANEL BOARD (FOR 9 ISLANDS)