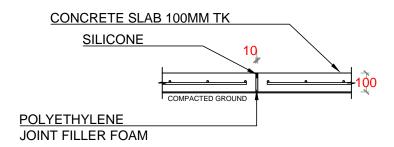

### **COMPOST CONCRETE SCREED - PLAN**

**COMPOST SLAB - PLAN** 

JOINTS AND SPACING

| NO. | REVISION | DATE |
|-----|----------|------|
|     |          |      |
|     |          |      |
|     |          |      |
|     |          |      |
|     |          |      |
|     |          |      |
|     |          |      |
|     |          |      |
|     |          |      |
|     |          |      |
|     |          |      |
|     |          |      |
| DD. | DADED DV |      |

### **SLAB EXPANSION** JOINT DETAIL

**COMPOST CONCRETE SCREED & WALL** 

COMPACTED GROUND

| NO. | REVISION  | DATE |
|-----|-----------|------|
|     |           |      |
|     |           |      |
|     |           |      |
|     |           |      |
|     |           |      |
|     |           |      |
|     |           |      |
|     |           |      |
|     |           |      |
|     |           |      |
|     |           |      |
|     |           |      |
| PRE | PARED BY: |      |