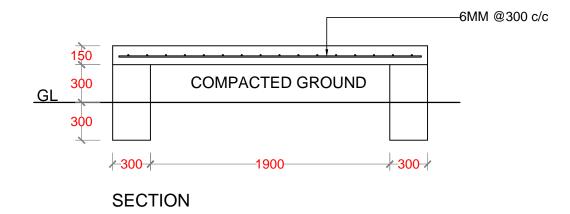

HDPE MEMBRANE

COMPACTED GROUND

4MM MESH 25X25MM GRID

### **SLAB EXPANSION** JOINT DETAIL

**COMPOST CONCRETE SCREED & WALL** 

COMPACTED GROUND

| NO. | REVISION  | DATE |
|-----|-----------|------|
|     |           |      |
|     |           |      |
|     |           |      |
|     |           |      |
|     |           |      |
|     |           |      |
|     |           |      |
|     |           |      |
|     |           |      |
|     |           |      |
|     |           |      |
|     |           |      |
| PRE | PARED BY: |      |