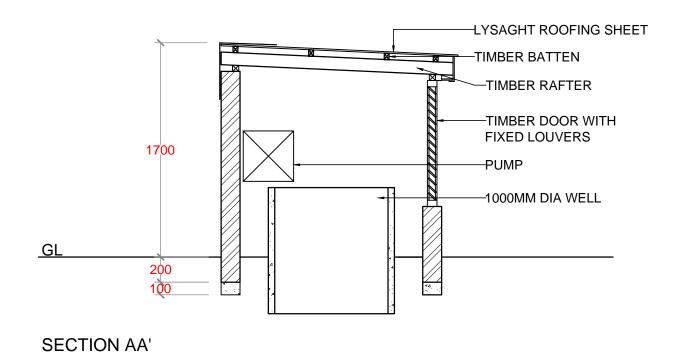

PROJECT NAME:

CONSTRUCTION & UPGRADE OF IWMC FOR 10 ISLANDS IN LAAMU ATOLL

ISLAND NAME:

LAAMU.

LOCATION:

ISLAND WASTE MANAGEMENT CENTER

DRAWING NAME:

**ELEVATION & SECTION** 

DRAWING NO:

| DATE :       | APRIL 2017 |
|--------------|------------|
| SCALE :      | 1:50       |
| PROJECT NO : | 00088179   |

FRONT ELEVATION PUMP ROOM HUT PLAN

PREPARED BY: G.SARAVANAN CONSULTANT-CIVIL ENGINEER CHECKED BY: FATHIMATH SHAFA-ATH ENGINEER- MEE APPROVED BY: AISHATH AZFA PROJECT MANAGER-LECRED-UNDP IMPLEMENTING AGENCY: **United Nations** Development Programme IMPLEMENTING PARTNER: Ministry of Environment and Energy PROGRAMME: Low Emission Climate Resilient Develop PROJECT NAME: CONSTRUCTION & UPGRADE OF IWMC FOR 10 ISLANDS IN LAAMU ATOLL ISLAND NAME: LAAMU. LOCATION: ISLAND WASTE MANAGEMENT CENTER DRAWING NAME: PUMP ROOM HUT DETAILS DRAWING NO: 00088179/2017/IWMC/SD/007 DATE : APRIL 2017 SCALE: 1:30 PROJECT NO: