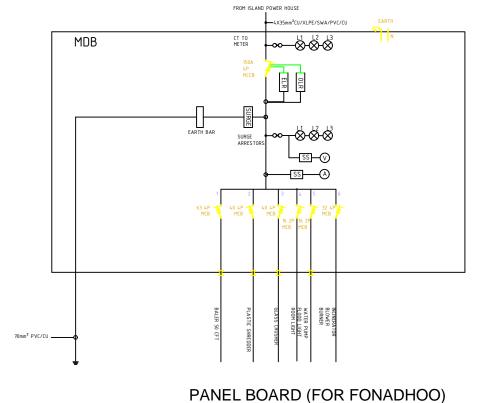

DRAWING NO:

| DATE :       | APRIL 2017 |
|--------------|------------|
| SCALE :      | 1:50       |
| PROJECT NO : | 00088179   |

PANEL BOARD (FOR 9 ISLANDS)