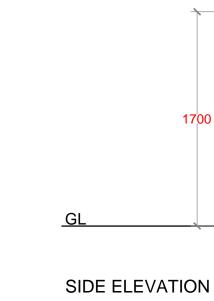

PROJECT NAME:

CONSTRUCTION & UPGRADE OF IWMC FOR 10 ISLANDS IN LAAMU ATOLL

ISLAND NAME:

LAAMU.

LOCATION:

ISLAND WASTE MANAGEMENT CENTER

DRAWING NAME:

**ELEVATION & SECTION** 