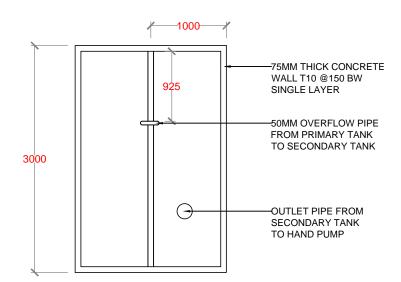

PROJECT NAME:

CONSTRUCTION &
UPGRADE OF IWMC FOR 10
ISLANDS IN LAAMU ATOLL

ISLAND NAME:

LAAMU.

LOCATION:

ISLAND WASTE MANAGEMENT CENTER

DRAWING NAME:

LEACHETE TANK

DRAWING NO:

| DATE :       | APRIL 2017 |
|--------------|------------|
| SCALE :      | 1:50       |
| PROJECT NO : | 00088179   |

G.SARAVANAN CONSULTANT-CIVIL ENGINEER

CHECKED BY:

FATHIMATH SHAFA-ATH ENGINEER- MEE