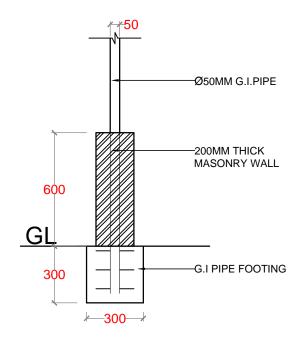

# STANDARD DRAWINGS (APPLICABLE FOR ALL ISLANDS)

| SL.NO | DRAWING NAME                               | DRAWING NUMBER             |
|-------|--------------------------------------------|----------------------------|
| 1     | STRUCTURAL DETAILS - 1                     | 00088179/2017/IWMC/SD/001  |
| 2     | STRUCTURAL DETAILS - 2                     | 00088179/2017/IWMC/SD/002  |
| 3     | CONCRETE BED / SCREED REINFORCEMENT DETAIL | 00088179/2017/IWMC/SD/003  |
| 4     | CONCRETE BED / SCREED PLAN                 | 00088179/2017/IWMC/SD/003A |
| 5     | SORTING TABLE                              | 00088179/2017/IWMC/SD/004  |
| 6     | LEACHETE TANK                              | 00088179/2017/IWMC/SD/005  |
| 7     | ELEVATION & SECTION                        | 00088179/2017/IWMC/SD/006  |
| 8     | PUMP ROOM HUT DETAILS                      | 00088179/2017/IWMC/SD/007  |
| 9     | SLIDING DOOR DETAILS                       | 00088179/2017/IWMC/SD/008  |
| 10    | ELECTRICAL LAYOUT                          | 00088179/2017/IWMC/SD/009  |
| 11    | GROUND WATER WELL & RAINWATER TANK DETAILS | 00088179/2017/IWMC/SD/010  |
| 12    | FLOOD LIGHT DETAILS                        | 00088179/2017/IWMC/SD/011  |
| 13    | STREET DB STAND & CABLE TRENCH DETAILS     | 00088179/2017/IWMC/SD/012  |