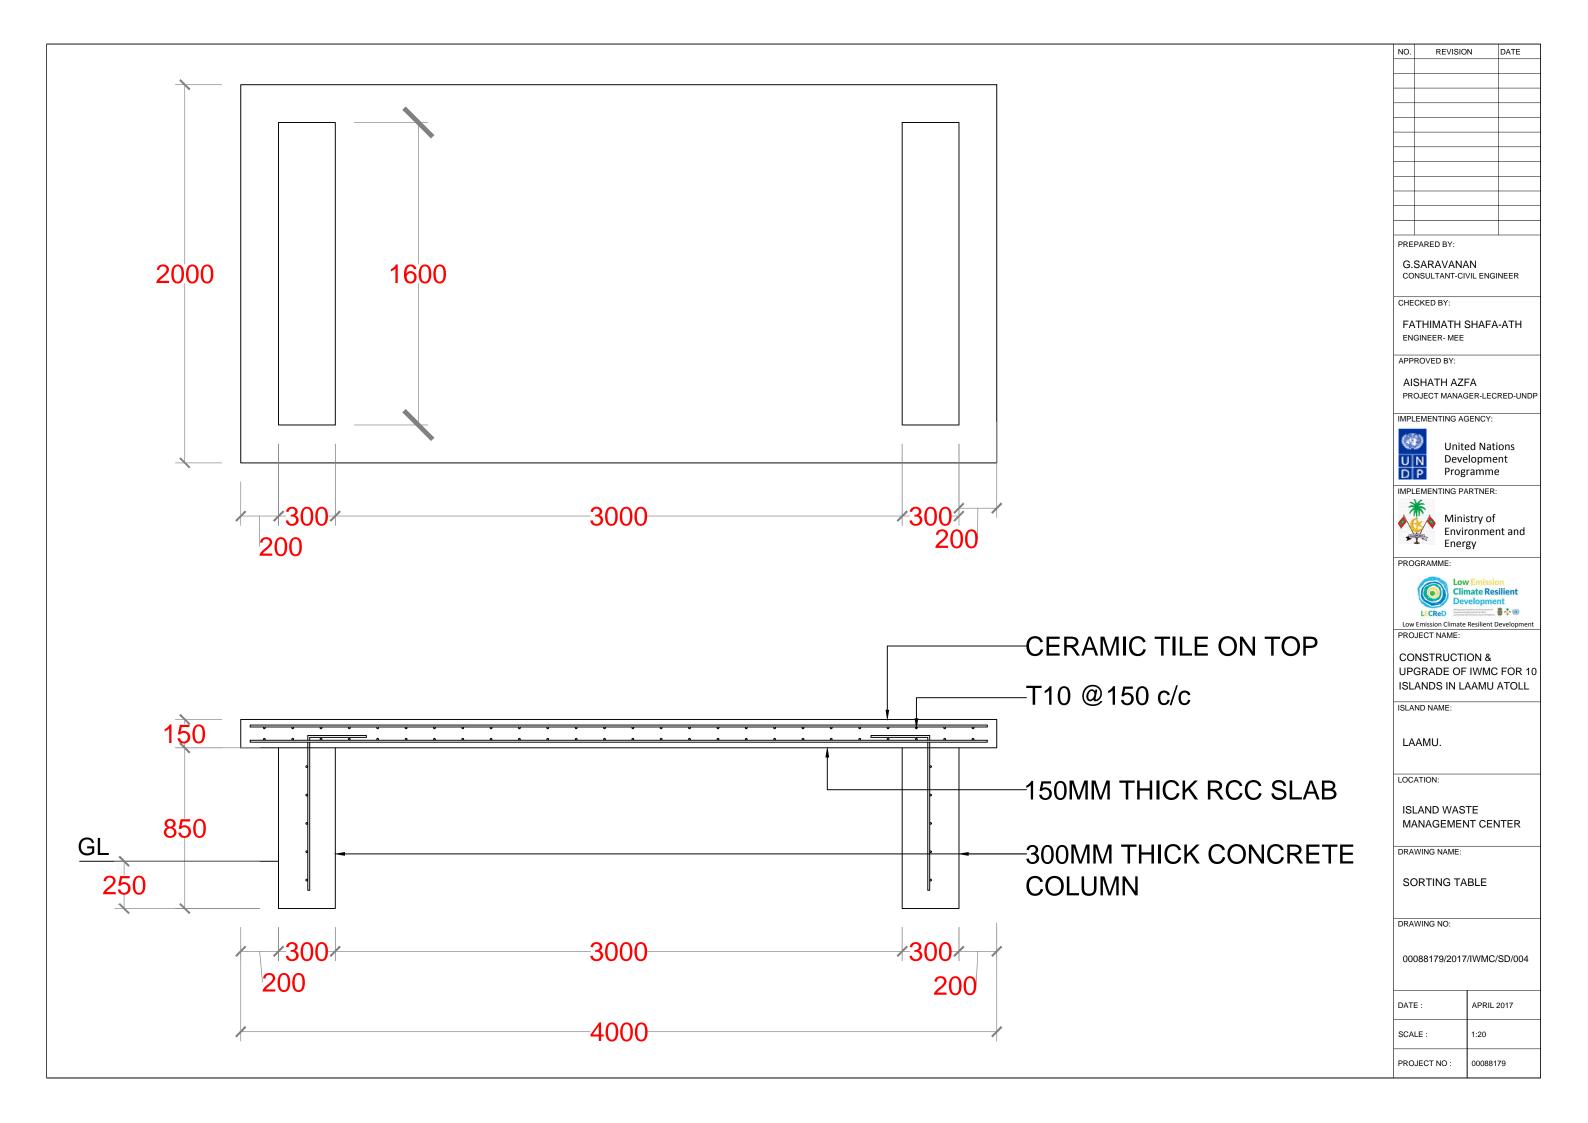

IMPLEMENTING PARTNER:

Ministry of
Environment and
Energy

PROGRAMME:

Climate Resilient Development

LECRED

Climate Resilient Development

Abyene Model in Grammari Model in the Community of the

Low Emission Climate Resilient Developmen

PROJECT NAME:

CONSTRUCTION &
UPGRADE OF IWMC FOR 10
ISLANDS IN LAAMU ATOLL

ISLAND NAME:

LAAMU.

LOCATION:

ISLAND WASTE MANAGEMENT CENTER

DRAWING NAME:

LEACHETE TANK