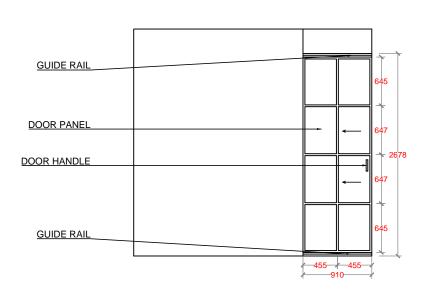

DATE

REVISION

HAZARDOUS ROOM - METAL SLIDING DOOR

EQUIPMENT ROOM - METAL SLIDING DOOR

G.SARAVANAN CONSULTANT-CIVIL ENGINEER

CHECKED BY:

FATHIMATH SHAFA-ATH ENGINEER- MEE

APPROVED BY:

PROJECT NAME:

CONSTRUCTION & UPGRADE OF IWMC FOR 10 ISLANDS IN LAAMU ATOLL

ISLAND NAME:

LAAMU.

LOCATION:

ISLAND WASTE MANAGEMENT CENTER

DRAWING NAME:

SLIDING DOOR DETAILS