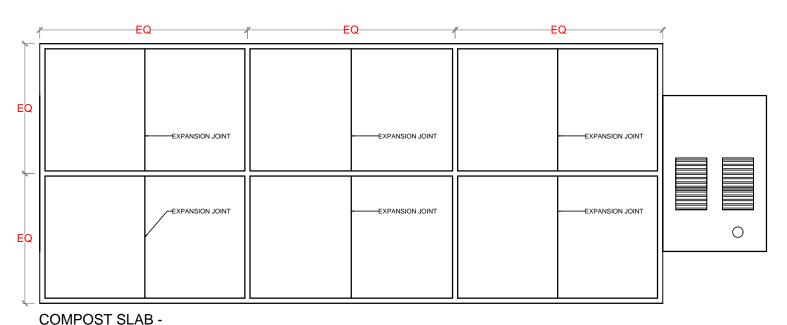

### **COMPOST CONCRETE SCREED - PLAN**

**COMPOST SLAB - PLAN** 

JOINTS AND SPACING

| NO. | REVISION | DATE |
|-----|----------|------|
|     |          |      |
|     |          |      |
|     |          |      |
|     |          |      |
|     |          |      |
|     |          |      |
|     |          |      |
|     |          |      |
|     |          |      |
|     |          |      |
|     |          |      |
|     |          |      |
| DD. | DADED DV |      |