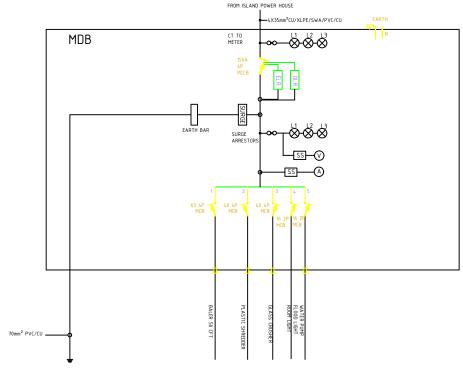

**United Nations** Development Programme

Ministry of **Environment and** Energy

PROGRAMME:

Low Emission Climate Resilient Develop

PROJECT NAME:

CONSTRUCTION & UPGRADE OF IWMC FOR 10 ISLANDS IN LAAMU ATOLL

ISLAND NAME:

LAAMU.

LOCATION:

ISLAND WASTE MANAGEMENT CENTER

DRAWING NAME:

FLOOD LIGHT DETAILS

DRAWING NO:

00088179/2017/IWMC/SD/011

| DATE : | APRIL 2017 |  |
|--------|------------|--|
| SCALE: | AS SHOWN   |  |