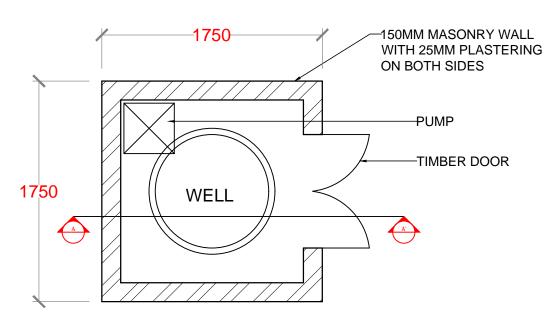

| DATE :       | APRIL 2017 |
|--------------|------------|
| SCALE :      | 1:50       |
| PROJECT NO : | 00088179   |

PLAN

RAINWATER TANK FOR 2500 Ltr

PLAN

**GROUND WATER WELL** 

| NO.                                                                                                 | REVISIO                    | N       | DATE |  |
|-----------------------------------------------------------------------------------------------------|----------------------------|---------|------|--|
|                                                                                                     |                            |         |      |  |
|                                                                                                     |                            |         |      |  |
|                                                                                                     |                            |         |      |  |
|                                                                                                     |                            |         |      |  |
|                                                                                                     |                            |         |      |  |
|                                                                                                     |                            |         |      |  |
|                                                                                                     |                            |         |      |  |
| PREPARED BY:                                                                                        |                            |         |      |  |
| G.SARAVANAN<br>CONSULTANT-CIVIL ENGINEER                                                            |                            |         |      |  |
| CHECKED BY:                                                                                         |                            |         |      |  |
| FATHIMATH SHAFA-ATH<br>ENGINEER- MEE                                                                |                            |         |      |  |
| APPROVED BY:                                                                                        |                            |         |      |  |
| AISHATH AZFA<br>PROJECT MANAGER-LECRED-UNDP                                                         |                            |         |      |  |
| IMPLEMENTING AGENCY:                                                                                |                            |         |      |  |
| U                                                                                                   | United Nations Development |         |      |  |
| IMPI                                                                                                | P Prog                     | ramme   | :    |  |
| Ministry of Environment and Energy                                                                  |                            |         |      |  |
| PROGRAMME:                                                                                          |                            |         |      |  |
| Low Emission Climate Resilient Development LECRED LECRED LOW Emission Climate Resilient Development |                            |         |      |  |
|                                                                                                     | JECT NAME:                 | ON 0    |      |  |
| CONSTRUCTION & UPGRADE OF IWMC FOR 10 ISLANDS IN LAAMU ATOLL                                        |                            |         |      |  |
| ISLAND NAME:                                                                                        |                            |         |      |  |
| LAAMU.                                                                                              |                            |         |      |  |
| LOCATION:                                                                                           |                            |         |      |  |
| ISLAND WASTE<br>MANAGEMENT CENTER                                                                   |                            |         |      |  |
| DRAWING NAME:                                                                                       |                            |         |      |  |
| GROUND WATER WELL & RAINWATER TANK DETAILS                                                          |                            |         |      |  |
| DRAWING NO:                                                                                         |                            |         |      |  |
| 00088179/2017/IWMC/SD/010                                                                           |                            |         |      |  |
| DAT                                                                                                 | E :                        | APRIL 2 | 2017 |  |
| DAT                                                                                                 | ∟.                         | APKIL 2 | 2017 |  |