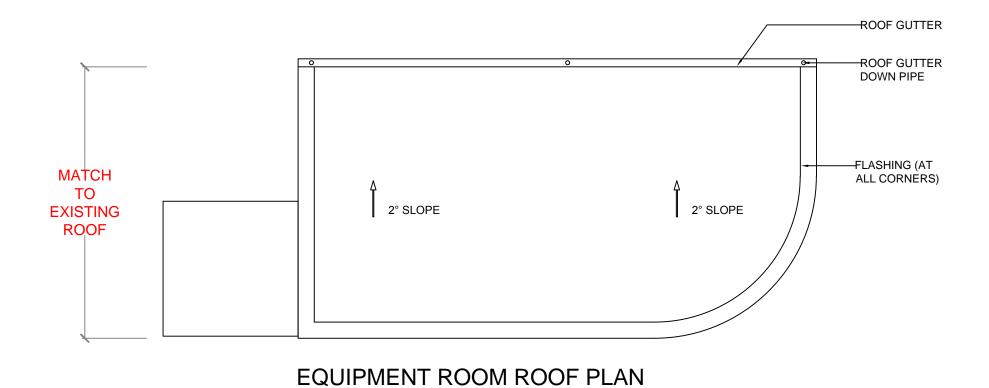

LAAMU. MAAMENDHOO

LOCATION:

ISLAND WASTE MANAGEMENT CENTER

DRAWING NAME:

**ROOF PLAN** 

DRAWING NO:

| DATE :       | APRIL 2017 |
|--------------|------------|
| SCALE :      | 1:70       |
| PROJECT NO : | 00088179   |