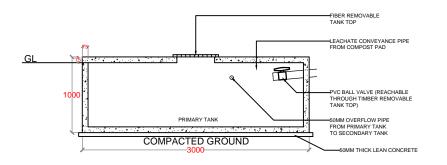

PROJECT NAME:

CONSTRUCTION &
UPGRADE OF IWMC FOR 10
ISLANDS IN LAAMU ATOLL

ISLAND NAME:

LAAMU.

LOCATION:

ISLAND WASTE MANAGEMENT CENTER

DRAWING NAME:

LEACHETE TANK

DRAWING NO:

| DATE :       | APRIL 2017 |
|--------------|------------|
| SCALE :      | 1:50       |
| PROJECT NO : | 00088179   |

G.SARAVANAN CONSULTANT-CIVIL ENGINEER

CHECKED BY:

FATHIMATH SHAFA-ATH ENGINEER- MEE