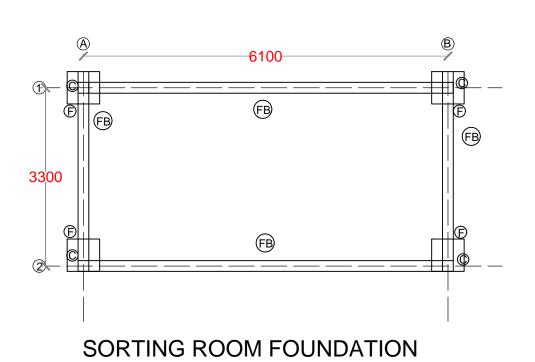

ISLAND NAME:

LAAMU. MAAMENDHOO

LOCATION:

ISLAND WASTE MANAGEMENT CENTER

DRAWING NAME:

FOUNDATION PLAN

DRAWING NO:

| DATE :       | APRIL 2017 |
|--------------|------------|
| SCALE :      | 1:70       |
| PROJECT NO : | 00088179   |