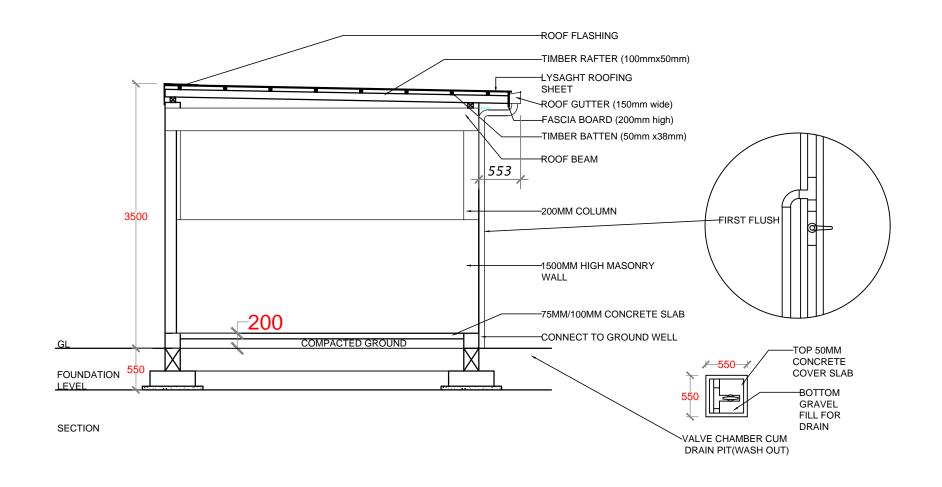

PROJECT NAME:

CONSTRUCTION & UPGRADE OF IWMC FOR 10 ISLANDS IN LAAMU ATOLL

ISLAND NAME:

LAAMU.

LOCATION:

ISLAND WASTE MANAGEMENT CENTER

DRAWING NAME:

**ELEVATION & SECTION** 