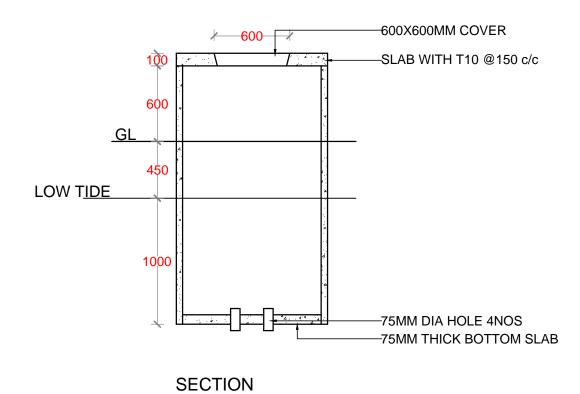

PROJECT NAME:

CONSTRUCTION &
UPGRADE OF IWMC FOR 10
ISLANDS IN LAAMU ATOLL

ISLAND NAME:

LAAMU.

LOCATION:

ISLAND WASTE MANAGEMENT CENTER

DRAWING NAME:

LEACHETE TANK