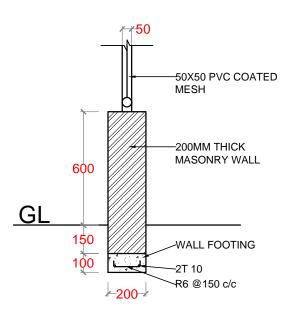

# STANDARD DRAWINGS (APPLICABLE FOR ALL ISLANDS)

| SL.NO | DRAWING NAME                               | DRAWING NUMBER             |
|-------|--------------------------------------------|----------------------------|
| 1     | STRUCTURAL DETAILS - 1                     | 00088179/2017/IWMC/SD/001  |
| 2     | STRUCTURAL DETAILS - 2                     | 00088179/2017/IWMC/SD/002  |
| 3     | CONCRETE BED / SCREED REINFORCEMENT DETAIL | 00088179/2017/IWMC/SD/003  |
| 4     | CONCRETE BED / SCREED PLAN                 | 00088179/2017/IWMC/SD/003A |
| 5     | SORTING TABLE                              | 00088179/2017/IWMC/SD/004  |
| 6     | LEACHETE TANK                              | 00088179/2017/IWMC/SD/005  |
| 7     | ELEVATION & SECTION                        | 00088179/2017/IWMC/SD/006  |
| 8     | PUMP ROOM HUT DETAILS                      | 00088179/2017/IWMC/SD/007  |
| 9     | SLIDING DOOR DETAILS                       | 00088179/2017/IWMC/SD/008  |
| 10    | ELECTRICAL LAYOUT                          | 00088179/2017/IWMC/SD/009  |
| 11    | GROUND WATER WELL & RAINWATER TANK DETAILS | 00088179/2017/IWMC/SD/010  |
| 12    | FLOOD LIGHT DETAILS                        | 00088179/2017/IWMC/SD/011  |
| 13    | STREET DB STAND & CABLE TRENCH DETAILS     | 00088179/2017/IWMC/SD/012  |