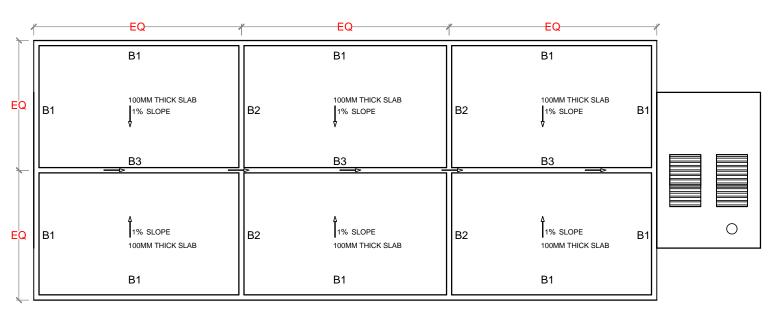

ISLAND NAME:

LAAMU. MAAMENDHOO

LOCATION:

ISLAND WASTE MANAGEMENT CENTER

DRAWING NAME:

FLOOR PLAN

DRAWING NO:

| DATE :       | APRIL 2017 |
|--------------|------------|
| SCALE :      | 1:200      |
| PROJECT NO : | 00088179   |