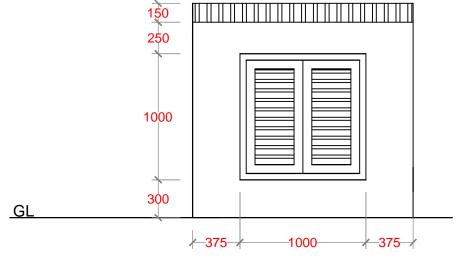

PROJECT NAME:

CONSTRUCTION & UPGRADE OF IWMC FOR 10 ISLANDS IN LAAMU ATOLL

ISLAND NAME:

LAAMU.

LOCATION:

ISLAND WASTE MANAGEMENT CENTER

DRAWING NAME:

**ELEVATION & SECTION** 

DRAWING NO:

| DATE :       | APRIL 2017 |
|--------------|------------|
| SCALE :      | 1:50       |
| PROJECT NO : | 00088179   |

FRONT ELEVATION PUMP ROOM HUT PLAN

PREPARED BY: G.SARAVANAN CONSULTANT-CIVIL ENGINEER CHECKED BY: FATHIMATH SHAFA-ATH ENGINEER- MEE APPROVED BY: AISHATH AZFA PROJECT MANAGER-LECRED-UNDP IMPLEMENTING AGENCY: **United Nations** Development Programme IMPLEMENTING PARTNER: Ministry of Environment and Energy PROGRAMME: Low Emission Climate Resilient Develop PROJECT NAME: CONSTRUCTION & UPGRADE OF IWMC FOR 10 ISLANDS IN LAAMU ATOLL ISLAND NAME: LAAMU. LOCATION: ISLAND WASTE MANAGEMENT CENTER DRAWING NAME: PUMP ROOM HUT DETAILS DRAWING NO: 00088179/2017/IWMC/SD/007 DATE : APRIL 2017 SCALE: 1:30 PROJECT NO: