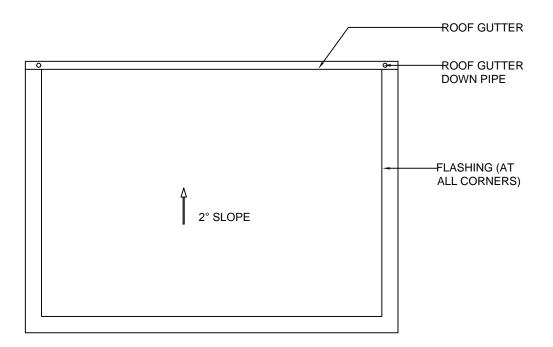

DATE : APRIL 2017 SCALE: 1:70 PROJECT NO: 00088179

SORTING ROOM ROOF PLAN

| NO. | REVISION | DATE |
|-----|----------|------|
|     |          |      |
|     |          |      |
|     |          |      |
|     |          |      |
|     |          |      |
|     |          |      |
|     |          |      |
|     |          |      |
|     |          |      |
|     |          |      |
|     |          |      |
|     |          |      |
|     |          |      |