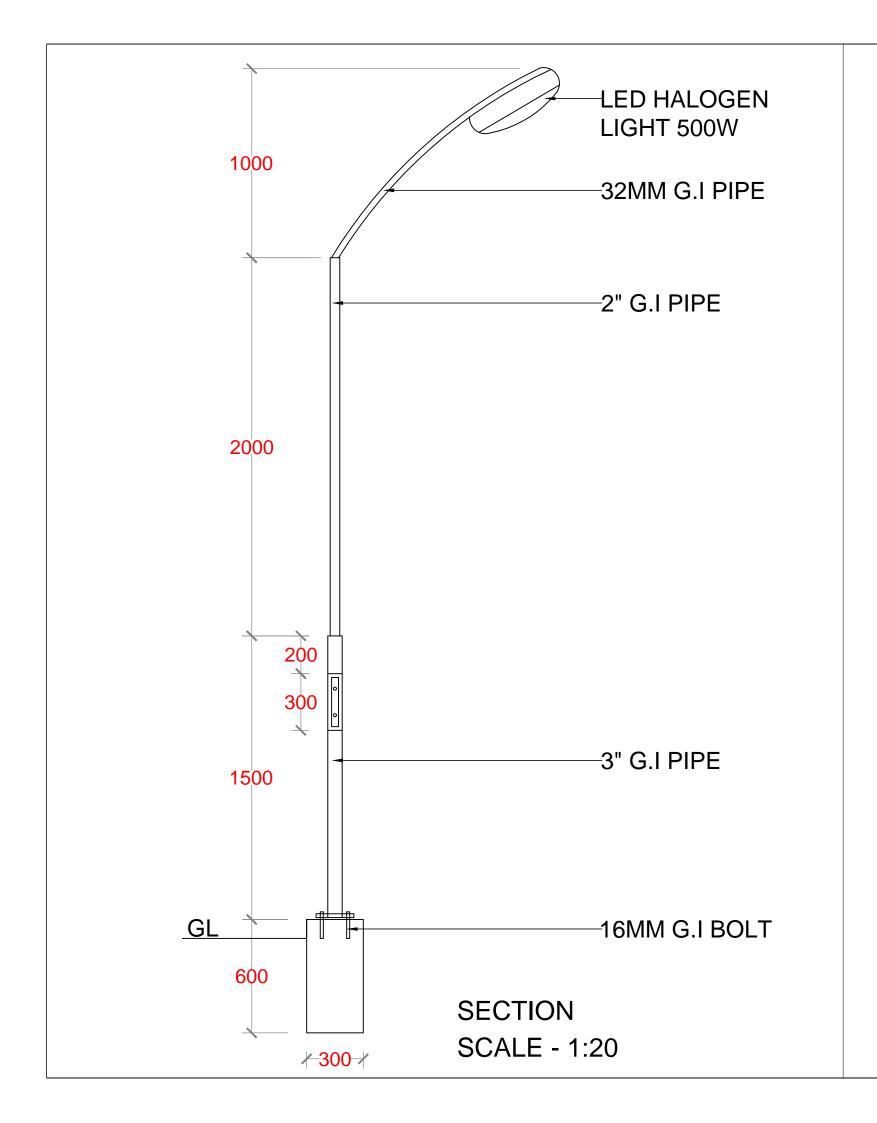

LAAMU.

LOCATION:

ISLAND WASTE MANAGEMENT CENTER

DRAWING NAME:

FLOOD LIGHT DETAILS

DRAWING NO:

00088179/2017/IWMC/SD/011

| DATE : | APRIL 2017 |  |
|--------|------------|--|
| SCALE: | AS SHOWN   |  |