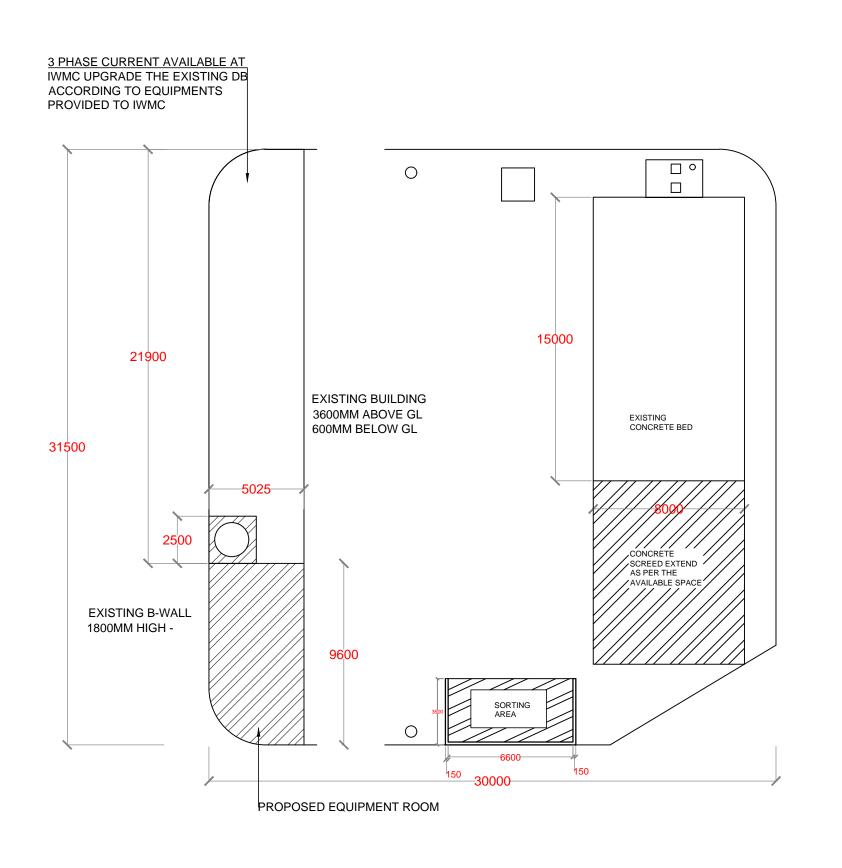

ISLAND NAME:

LAAMU. MAAMENDHOO

LOCATION:

ISLAND WASTE MANAGEMENT CENTER

DRAWING NAME:

FLOOR PLAN

DRAWING NO:

| DATE :       | APRIL 2017 |
|--------------|------------|
| SCALE :      | 1:200      |
| PROJECT NO : | 00088179   |