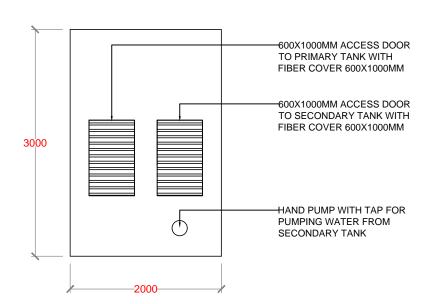

IMPLEMENTING PARTNER:

Ministry of
Environment and
Energy

PROGRAMME:

Climate Resilient Development

LECRED

Climate Resilient Development

Abyene Model in Grammari Model in the Community of the

Low Emission Climate Resilient Developmen

PROJECT NAME:

CONSTRUCTION &
UPGRADE OF IWMC FOR 10
ISLANDS IN LAAMU ATOLL

ISLAND NAME:

LAAMU.

LOCATION:

ISLAND WASTE MANAGEMENT CENTER

DRAWING NAME:

LEACHETE TANK