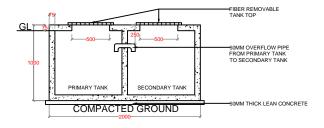

PROJECT NAME:

CONSTRUCTION &
UPGRADE OF IWMC FOR 10
ISLANDS IN LAAMU ATOLL

ISLAND NAME:

LAAMU.

LOCATION:

ISLAND WASTE MANAGEMENT CENTER

DRAWING NAME:

LEACHETE TANK

DRAWING NO:

| DATE :       | APRIL 2017 |
|--------------|------------|
| SCALE :      | 1:50       |
| PROJECT NO : | 00088179   |

G.SARAVANAN CONSULTANT-CIVIL ENGINEER

CHECKED BY:

FATHIMATH SHAFA-ATH ENGINEER- MEE