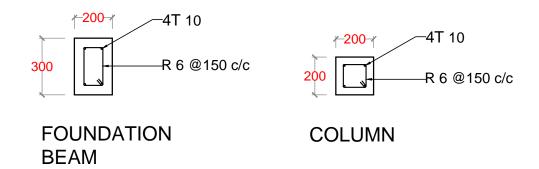

# COLUMN COLUMN R 6 @ 150 c/c 4T 10 FOUNDATION BEAM FOOTING 50MM THICK LEAN CONCRETE

**FOUNDATION** 

**SECTION** 

FENCING FOUNDATION DETAILS SCALE - 1:20

PERIMETER FENCE

MAIN GATE

FENCING DETAILS SCALE - 1:50