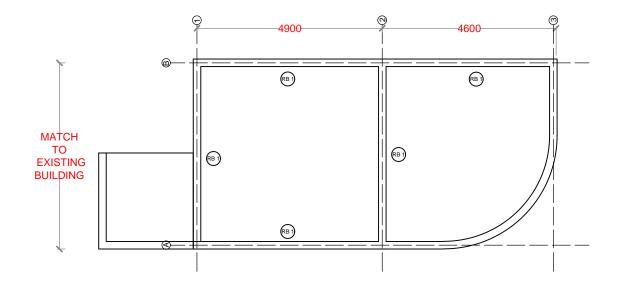

CONSTRUCTION & UPGRADE OF IWMC FOR 10 ISLANDS IN LAAMU ATOLL

ISLAND NAME:

LAAMU. MAAMENDHOO

LOCATION:

ISLAND WASTE MANAGEMENT CENTER

DRAWING NAME:

SITE PLAN

DRAWING NO: