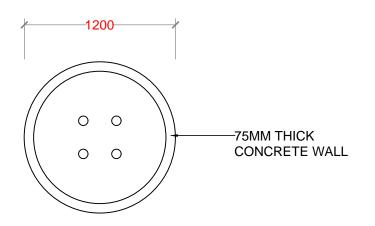

PROJECT NAME:

CONSTRUCTION &
UPGRADE OF IWMC FOR 10
ISLANDS IN LAAMU ATOLL

ISLAND NAME:

LAAMU.

LOCATION:

ISLAND WASTE MANAGEMENT CENTER

DRAWING NAME:

LEACHETE TANK

DRAWING NO:

| DATE :       | APRIL 2017 |
|--------------|------------|
| SCALE :      | 1:50       |
| PROJECT NO : | 00088179   |

G.SARAVANAN CONSULTANT-CIVIL ENGINEER

CHECKED BY:

FATHIMATH SHAFA-ATH ENGINEER- MEE