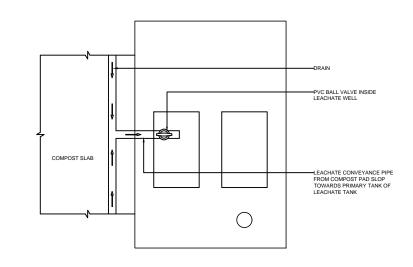

PROJECT NAME:

CONSTRUCTION &
UPGRADE OF IWMC FOR 10
ISLANDS IN LAAMU ATOLL

ISLAND NAME:

LAAMU.

LOCATION:

ISLAND WASTE MANAGEMENT CENTER

DRAWING NAME:

LEACHETE TANK

DRAWING NO:

| DATE :       | APRIL 2017 |
|--------------|------------|
| SCALE :      | 1:50       |
| PROJECT NO : | 00088179   |

G.SARAVANAN CONSULTANT-CIVIL ENGINEER

CHECKED BY:

FATHIMATH SHAFA-ATH ENGINEER- MEE