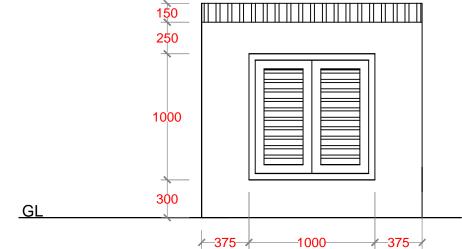

PROJECT NAME:

CONSTRUCTION & UPGRADE OF IWMC FOR 10 ISLANDS IN LAAMU ATOLL

ISLAND NAME:

LAAMU.

LOCATION:

ISLAND WASTE MANAGEMENT CENTER

DRAWING NAME:

**ELEVATION & SECTION** 

DRAWING NO:

| DATE :       | APRIL 2017 |
|--------------|------------|
| SCALE :      | 1:50       |
| PROJECT NO : | 00088179   |

FRONT ELEVATION PUMP ROOM HUT PLAN

PREPARED BY: G.SARAVANAN CONSULTANT-CIVIL ENGINEER CHECKED BY: FATHIMATH SHAFA-ATH ENGINEER- MEE APPROVED BY: AISHATH AZFA PROJECT MANAGER-LECRED-UNDP IMPLEMENTING AGENCY: **United Nations** Development Programme IMPLEMENTING PARTNER: Ministry of Environment and Energy PROGRAMME: Low Emission Climate Resilient Develop PROJECT NAME: CONSTRUCTION & UPGRADE OF IWMC FOR 10 ISLANDS IN LAAMU ATOLL ISLAND NAME: LAAMU. LOCATION: ISLAND WASTE MANAGEMENT CENTER DRAWING NAME: PUMP ROOM HUT DETAILS DRAWING NO: 00088179/2017/IWMC/SD/007 DATE : APRIL 2017 SCALE: 1:30 PROJECT NO: