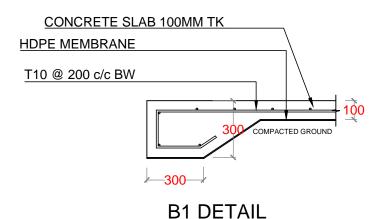

|          |      |
|     |          |      |
|     |          |      |
|     |          |      |
|     |          |      |
|     |          |      |
| DD. | DADED DV |      |

PREPARED BY:

G.SARAVANAN CONSULTANT-CIVIL ENGINEER

CHECKED BY:

FATHIMATH SHAFA-ATH ENGINEER- MEE

APPROVED BY:

AISHATH AZFA
PROJECT MANAGER-LECRED-UNDP

IMPLEMENTING AGENCY:



United Nations Development Programme



Ministry of Environment and Energy

PROGRAMME:



Argument value for a foresteror of the control of t

PROJECT NAME:

CONSTRUCTION &
UPGRADE OF IWMC FOR 10
ISLANDS IN LAAMU ATOLL

ISLAND NAME:

LAAMU.

LOCATION:

ISLAND WASTE MANAGEMENT CENTER

DRAWING NAME:

CONCRETE BED / SCREED REINFORCEMENT DETAIL

DRAWING NO:

00088179/2017/IWMC/SD/003A

DATE: APRIL 2017

SCALE: 1:20

PROJECT NO: 00088179



HDPE MEMBRANE

COMPACTED GROUND

4MM MESH 25X25MM GRID



### **SLAB EXPANSION** JOINT DETAIL





**COMPOST CONCRETE SCREED & WALL** 

COMPACTED GROUND

| NO. | REVISION  | DATE |
|-----|-----------|------|
|     |           |      |
|     |           |      |
|     |           |      |
|     |           |      |
|     |           |      |
|     |           |      |
|     |           |      |
|     |           |      |
|     |           |      |
|     |           |      |
|     |           |      |
|     |           |      |
| PRE | PARED BY: |      |

G.SARAVANAN CONSULTANT-CIVIL ENGINEER

CHECKED BY:

FATHIMATH SHAFA-ATH ENGINEER- MEE

APPROVED BY:

AISHATH AZFA

PROJECT MANAGER-LECRED-UNDP

IMPLEMENTING AGENCY:



**United Nations** Development Programme



Ministry of **Environment