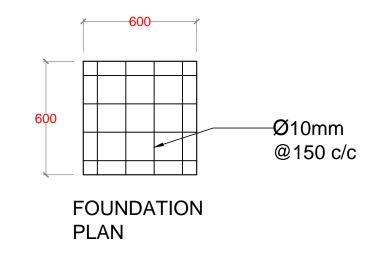

ISLAND NAME:

LAAMU. MAAMENDHOO

LOCATION:

ISLAND WASTE MANAGEMENT CENTER

DRAWING NAME:

FOUNDATION PLAN

DRAWING NO:

| DATE :       | APRIL 2017 |
|--------------|------------|
| SCALE :      | 1:70       |
| PROJECT NO : | 00088179   |