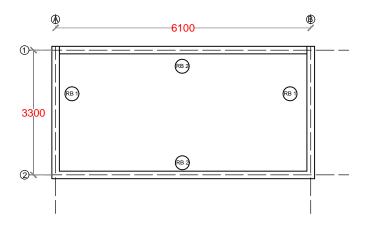

CONSTRUCTION & UPGRADE OF IWMC FOR 10 ISLANDS IN LAAMU ATOLL

ISLAND NAME:

LAAMU. MAAMENDHOO

LOCATION:

ISLAND WASTE MANAGEMENT CENTER

DRAWING NAME:

SITE PLAN

DRAWING NO: