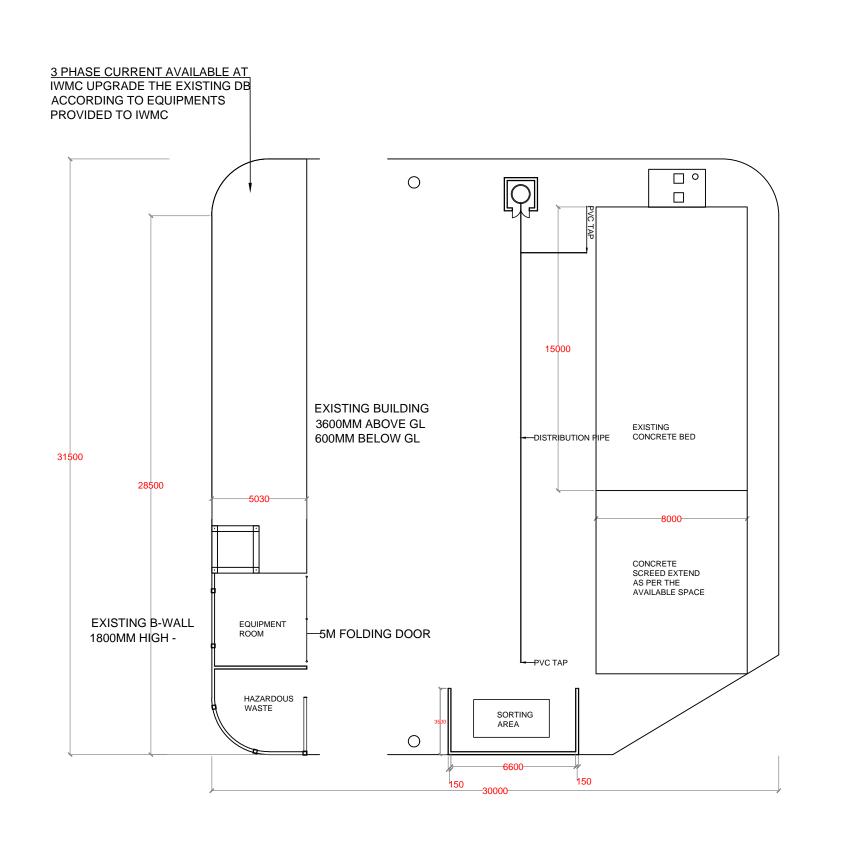

CONSTRUCTION & UPGRADE OF IWMC FOR 10 ISLANDS IN LAAMU ATOLL

ISLAND NAME:

LAAMU. MAAMENDHOO

LOCATION:

ISLAND WASTE MANAGEMENT CENTER

DRAWING NAME:

SITE PLAN

DRAWING NO: