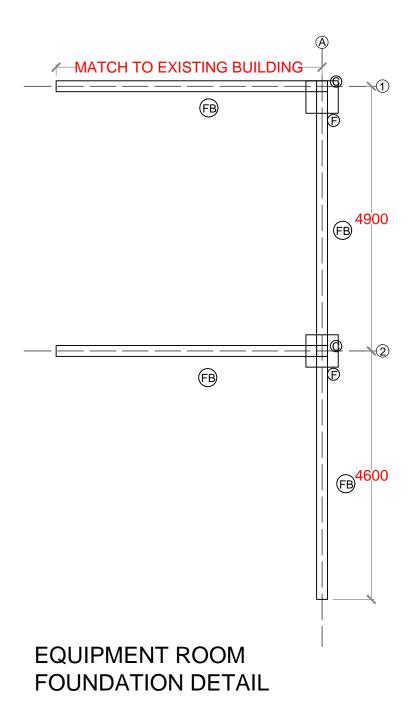

ISLAND NAME:

LAAMU. MAAMENDHOO

LOCATION:

ISLAND WASTE MANAGEMENT CENTER

DRAWING NAME:

FOUNDATION PLAN

DRAWING NO:

| DATE :       | APRIL 2017 |
|--------------|------------|
| SCALE :      | 1:70       |
| PROJECT NO : | 00088179   |