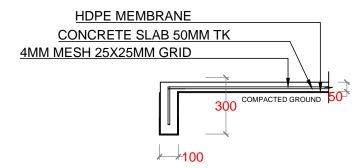

|
|     |          |      |
|     |          |      |
| DD. | DADED DV |      |

PREPARED BY:

G.SARAVANAN CONSULTANT-CIVIL ENGINEER

CHECKED BY:

FATHIMATH SHAFA-ATH ENGINEER- MEE

APPROVED BY:

AISHATH AZFA
PROJECT MANAGER-LECRED-UNDP

IMPLEMENTING AGENCY:



United Nations Development Programme



Ministry of Environment and Energy

PROGRAMME:



Argument value for a foresteror of the control of t

PROJECT NAME:

CONSTRUCTION &
UPGRADE OF IWMC FOR 10
ISLANDS IN LAAMU ATOLL

ISLAND NAME:

LAAMU.

LOCATION:

ISLAND WASTE MANAGEMENT CENTER

DRAWING NAME:

CONCRETE BED / SCREED REINFORCEMENT DETAIL

DRAWING NO:

00088179/2017/IWMC/SD/003A

DATE: APRIL 2017

SCALE: 1:20

PROJECT NO: 00088179



HDPE MEMBRANE

COMPACTED GROUND

4MM MESH 25X25MM GRID



### **SLAB EXPANSION** JOINT DETAIL





**COMPOST CONCRETE SCREED & WALL** 

COMPACTED GROUND

| NO. | REVISION  | DATE |
|-----|-----------|------|
|     |           |      |
|     |           |      |
|     |           |      |
|     |           |      |
|     |           |      |
|     |           |      |
|     |           |      |
|     |           |      |
|     |           |      |
|     |           |      |
|     |           |      |
|     |           |      |
| PRE | PARED BY: |      |

G.SARAVANAN CONSULTANT-CIVIL ENGINEER

CHECKED BY:

FATHIMATH SHAFA-ATH ENGINEER- MEE

APPROVED BY:

AISHATH AZFA

PROJECT MANAGER-LECRED-UNDP

IMPLEMENTING AGENCY:



**United Nations** Development Programme



Ministry of **Environment and** Energy

PROGRAMME:



Low Emission Climate Resilient Develo

PROJECT NAME:

CONSTRUCTION & UP