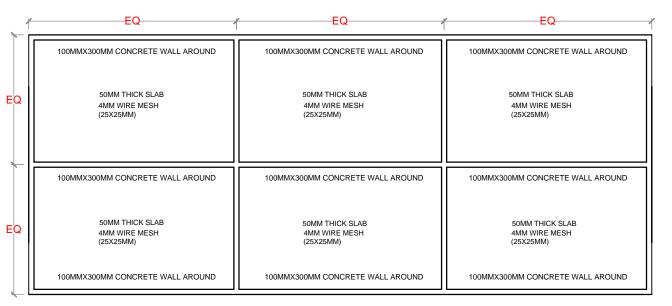

### **COMPOST CONCRETE SCREED - PLAN**

**COMPOST SLAB - PLAN** 

JOINTS AND SPACING

| NO. | REVISION | DATE |
|-----|----------|------|
|     |          |      |
|     |          |      |
|     |          |      |
|     |          |      |
|     |          |      |
|     |          |      |
|     |          |      |
|     |          |      |
|     |          |      |
|     |          |      |
|     |          |      |
|     |          |      |
| DD. | DADED DV |      |