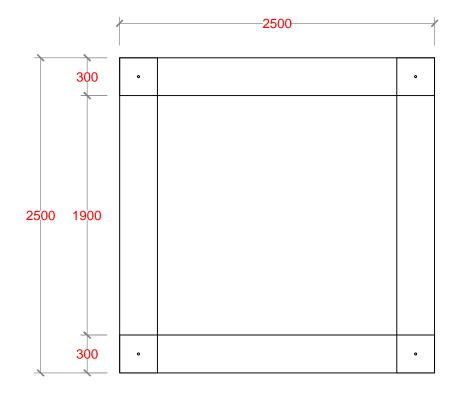

ISLAND WASTE MANAGEMENT CENTER

DRAWING NAME:

CONCRETE BED / SCREED REINFORCEMENT DETAIL

DRAWING NO:

00088179/2017/IWMC/SD/003A

DATE: APRIL 2017

SCALE: 1:20

PROJECT NO: 00088179

ISLAND WASTE MANAGEMENT CENTER

DRAWING NAME:

CONCRETE BED / SCREED REINFORCEMENT DETAIL

DRAWING NO:

| DATE :       | APRIL 2017 |
|--------------|------------|
| SCALE :      | 1:20       |
| PROJECT NO : | 00088179   |