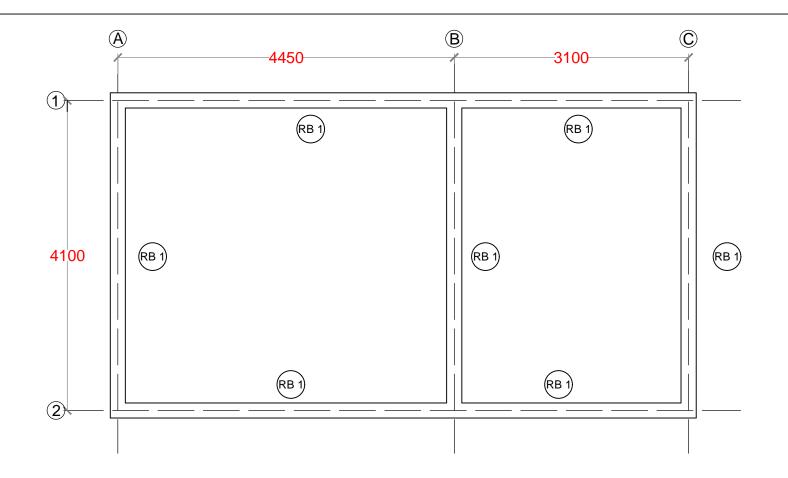

#### **ROOF BEAM PLAN**

**BATTEN & RAFTERS** 

NO. REVISION DATE

PREPARED BY:

G.SARAVANAN CONSULTANT-CIVIL ENGINEER

CHECKED BY:

FATHIMATH SHAFA-ATH ENGINEER- MEE

APPROVED BY:

Low Emission Climate Resilient Developm

PROJECT NAME:

CONSTRUCTION &
UPGRADE OF IWMC FOR 10
ISLANDS IN LAAMU ATOLL

ISLAND NAME:

LAAMU. FONADHOO

LOCATION:

ISLAND WASTE MANAGEMENT CENTER

DRAWING NAME:

ROOF FRAME PLAN

DRAWING NO:

00088179/2017/IWMC/FON/004

DATE: APRIL 2017

SCALE: 1:50

PROJECT NO: 00088179

**ROOF PLAN** 

REVISION DATE