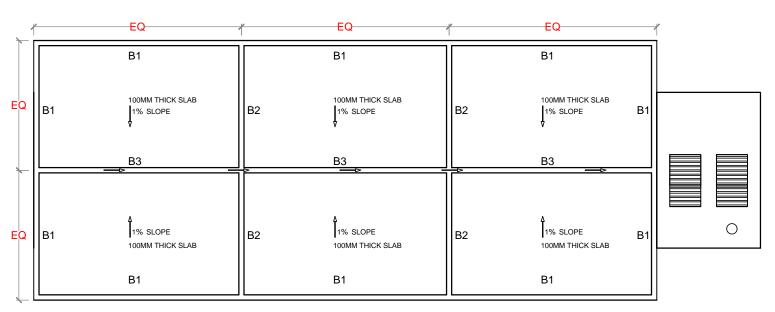

#### **COMPOST CONCRETE SCREED - PLAN**

**COMPOST SLAB - PLAN** 

JOINTS AND SPACING

| NO. | REVISION | DATE |
|-----|----------|------|
|     |          |      |
|     |          |      |
|     |          |      |
|     |          |      |
|     |          |      |
|     |          |      |
|     |          |      |
|     |          |      |
|     |          |      |
|     |          |      |
|     |          |      |
|     |          |      |
| DD. | DADED DV |      |