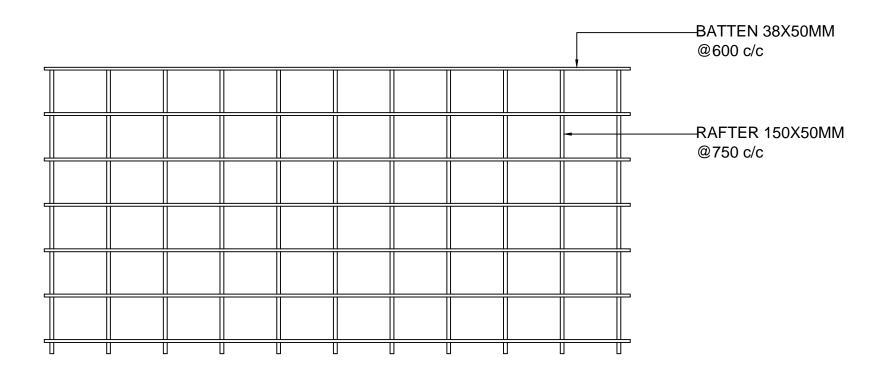

#### **ROOF BEAM PLAN**

**BATTEN & RAFTERS** 

NO. REVISION DATE

PREPARED BY:

G.SARAVANAN CONSULTANT-CIVIL ENGINEER

CHECKED BY:

FATHIMATH SHAFA-ATH ENGINEER- MEE

APPROVED BY:

Low Emission Climate Resilient Developm

PROJECT NAME:

CONSTRUCTION &
UPGRADE OF IWMC FOR 10
ISLANDS IN LAAMU ATOLL

ISLAND NAME:

LAAMU. FONADHOO

LOCATION:

ISLAND WASTE MANAGEMENT CENTER

DRAWING NAME:

ROOF FRAME PLAN

DRAWING NO:

00088179/2017/IWMC/FON/004

DATE: APRIL 2017

SCALE: 1:50

PROJECT NO: 00088179

**ROOF PLAN** 

REVISION DATE