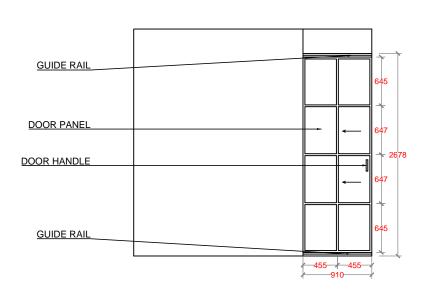

DATE

REVISION

HAZARDOUS ROOM - METAL SLIDING DOOR

EQUIPMENT ROOM - METAL SLIDING DOOR

G.SARAVANAN CONSULTANT-CIVIL ENGINEER

CHECKED BY:

FATHIMATH SHAFA-ATH ENGINEER- MEE

APPROVED BY:

ISLAND NAME:

LAAMU.

LOCATION:

ISLAND WASTE MANAGEMENT CENTER

DRAWING NAME:

SLIDING DOOR DETAILS

DRAWING NO:

| DATE :       | APRIL 2017 |
|--------------|------------|
| SCALE :      | 1:50       |
| PROJECT NO : | 00088179   |