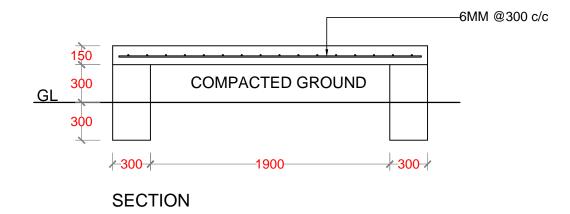

# COLUMN COLUMN R 6 @ 150 c/c 4T 10 FOUNDATION BEAM FOOTING 50MM THICK LEAN CONCRETE

**FOUNDATION** 

**SECTION** 

FENCING FOUNDATION DETAILS SCALE - 1:20

PERIMETER FENCE

MAIN GATE

FENCING DETAILS SCALE - 1:50