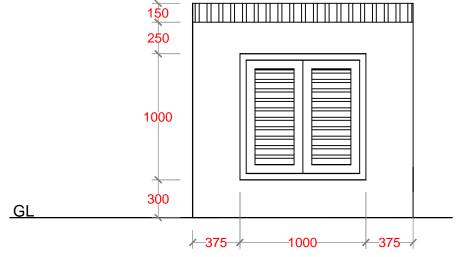

PROJECT NAME:

CONSTRUCTION & UPGRADE OF IWMC FOR 10 ISLANDS IN LAAMU ATOLL

ISLAND NAME:

LAAMU.

LOCATION:

ISLAND WASTE MANAGEMENT CENTER

DRAWING NAME:

**ELEVATION & SECTION** 