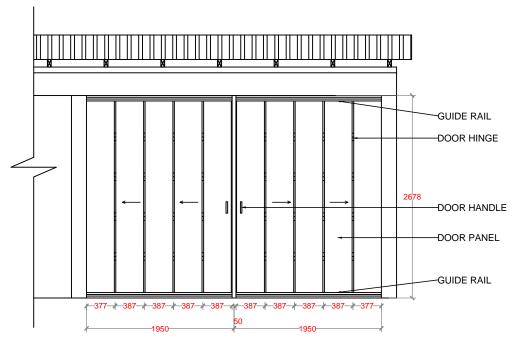

DATE

REVISION

HAZARDOUS ROOM - METAL SLIDING DOOR

EQUIPMENT ROOM - METAL SLIDING DOOR

G.SARAVANAN CONSULTANT-CIVIL ENGINEER

CHECKED BY:

FATHIMATH SHAFA-ATH ENGINEER- MEE

APPROVED BY:

ISLAND NAME:

LAAMU.

LOCATION:

ISLAND WASTE MANAGEMENT CENTER

DRAWING NAME:

SLIDING DOOR DETAILS

DRAWING NO:

| DATE :       | APRIL 2017 |
|--------------|------------|
| SCALE :      | 1:50       |
| PROJECT NO : | 00088179   |