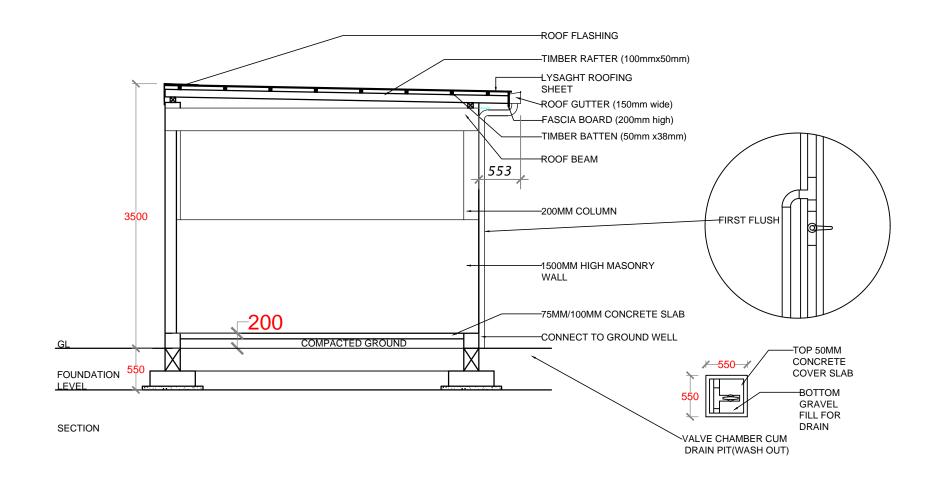

#### **ROOF BEAM PLAN**

**BATTEN & RAFTERS** 

NO. REVISION DATE

PREPARED BY:

G.SARAVANAN CONSULTANT-CIVIL ENGINEER

CHECKED BY:

FATHIMATH SHAFA-ATH ENGINEER- MEE

APPROVED BY:

ROOF FRAME PLAN

DRAWING NO:

00088179/2017/IWMC/FON/004

DATE: APRIL 2017

SCALE: 1:50

PROJECT NO: 00088179

**ROOF PLAN** 

REVISION DATE

**ROOF BEAM DETAILS** 