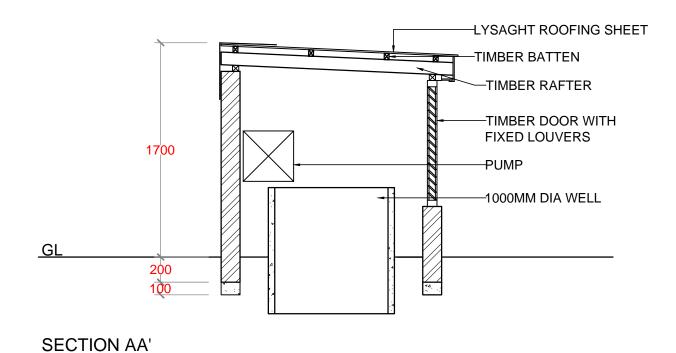

**ROOF BEAM DETAILS** 

# COLUMN COLUMN R 6 @ 150 c/c 4T 10 FOUNDATION BEAM FOOTING 50MM THICK LEAN CONCRETE

**FOUNDATION** 

**SECTION** 

FENCING FOUNDATION DETAILS SCALE - 1:20

PERIMETER FENCE

MAIN GATE

FENCING DETAILS SCALE - 1:50