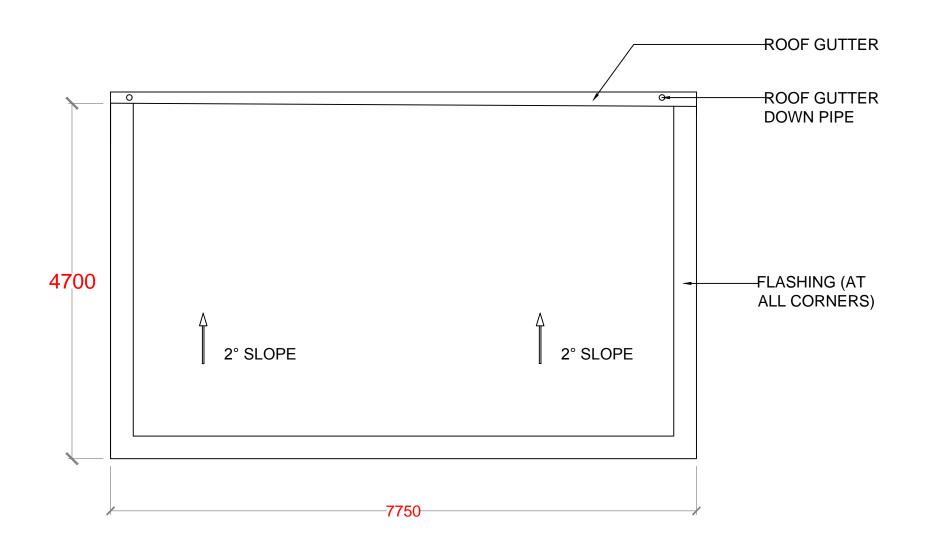

ROOF FRAME PLAN

DRAWING NO:

00088179/2017/IWMC/FON/004

DATE: APRIL 2017

SCALE: 1:50

PROJECT NO: 00088179

**ROOF PLAN** 

REVISION DATE

ISLAND NAME:

LAAMU. FONADHOO

LOCATION:

ISLAND WASTE MANAGEMENT CENTER

DRAWING NAME:

ROOF PLAN

DRAWING NO:

00088179/2017/IWMC/FON/005

DATE : APRIL 2017 SCALE : 1:50 PROJECT NO: 00088179