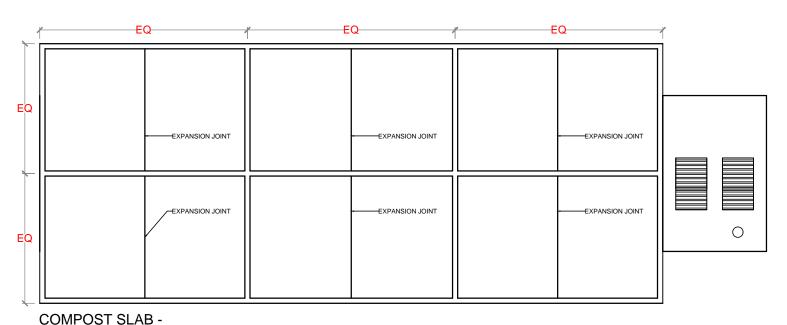

#### **COMPOST CONCRETE SCREED - PLAN**

**COMPOST SLAB - PLAN** 

JOINTS AND SPACING

| NO. | REVISION | DATE |
|-----|----------|------|
|     |          |      |
|     |          |      |
|     |          |      |
|     |          |      |
|     |          |      |
|     |          |      |
|     |          |      |
|     |          |      |
|     |          |      |
|     |          |      |
|     |          |      |
|     |          |      |
| DD. | DADED DV |      |