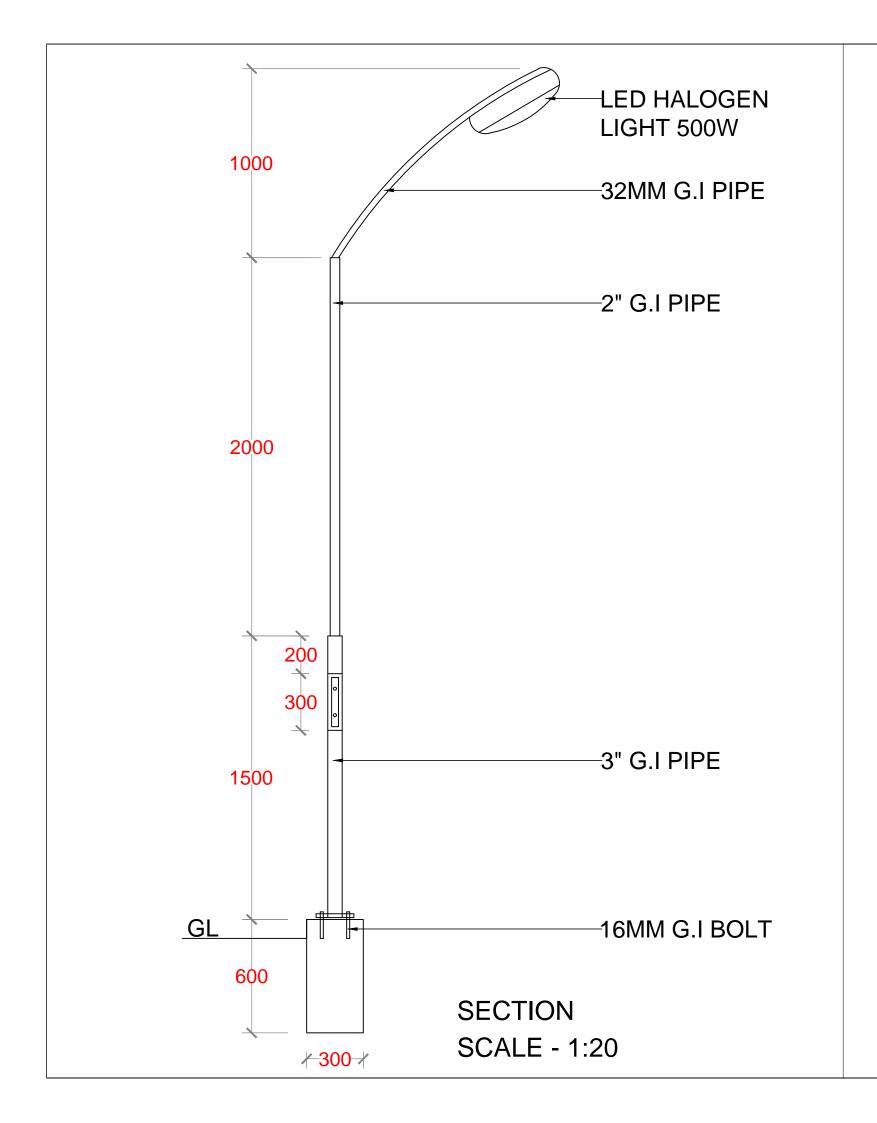

LAAMU.

LOCATION:

ISLAND WASTE MANAGEMENT CENTER

DRAWING NAME:

FLOOD LIGHT DETAILS

DRAWING NO:

00088179/2017/IWMC/SD/011

| DATE : | APRIL 2017 |
|--------|------------|
| SCALE: | AS SHOWN   |