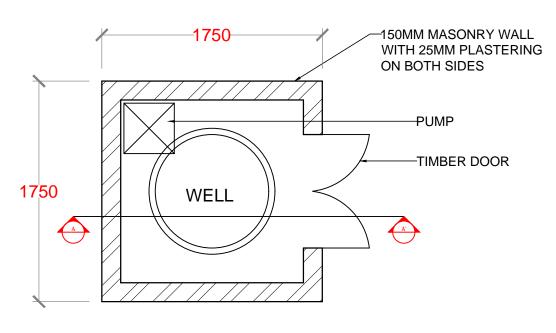

PLAN

RAINWATER TANK FOR 2500 Ltr

PLAN

**GROUND WATER WELL** 

| NO.                                                                                                        | REVISIO                  | N                | DATE     |  |  |
|------------------------------------------------------------------------------------------------------------|--------------------------|------------------|----------|--|--|
|                                                                                                            |                          |                  |          |  |  |
|                                                                                                            |                          |                  |          |  |  |
|                                                                                                            |                          |                  |          |  |  |
|                                                                                                            |                          |                  |          |  |  |
|                                                                                                            |                          |                  |          |  |  |
|                                                                                                            |                          |                  |          |  |  |
|                                                                                                            |                          |                  |          |  |  |
| PREPARED BY:                                                                                               |                          |                  |          |  |  |
| _                                                                                                          | SARAVANA<br>NSULTANT-CIV |                  | NEER     |  |  |
| CHE                                                                                                        | CKED BY:                 |                  |          |  |  |
| FATHIMATH SHAFA-ATH<br>ENGINEER- MEE                                                                       |                          |                  |          |  |  |
| APP                                                                                                        | ROVED BY:                |                  |          |  |  |
|                                                                                                            | SHATH AZF<br>OJECT MANAG |                  | RED-UNDP |  |  |
| IMPL                                                                                                       | EMENTING AG              | SENCY:           |          |  |  |
| U                                                                                                          | N Deve                   | ed Nati<br>Iopme | nt       |  |  |
| D                                                                                                          |                          | ramme            | !        |  |  |
| Ministry of Environment and Energy                                                                         |                          |                  |          |  |  |
| PROGRAMME:                                                                                                 |                          |                  |          |  |  |
| LECRED LOW Emission Climate Resilient Development LECRED LECRED LOW Emission Climate Resilient Development |                          |                  |          |  |  |
| PROJECT NAME:  CONSTRUCTION &  UPGRADE OF IWMC FOR 10                                                      |                          |                  |          |  |  |
| ISL                                                                                                        | ANDS IN L                | AAMU             | ATOLL    |  |  |
| ISLA                                                                                                       | ND NAME:                 |                  |          |  |  |
| LAAMU.                                                                                                     |                          |                  |          |  |  |
| LOCATION:                                                                                                  |                          |                  |          |  |  |
| ISLAND WASTE<br>MANAGEMENT CENTER                                                                          |                          |                  |          |  |  |
| DRAWING NAME:                                                                                              |                          |                  |          |  |  |
| GROUND WATER WELL & RAINWATER TANK DETAILS                                                                 |                          |                  |          |  |  |
| DRAWING NO:                                                                                                |                          |                  |          |  |  |
| 00088179/2017/IWMC/SD/010                                                                                  |                          |                  |          |  |  |
| DAT                                                                                                        | E :                      | APRIL 2          | 2017     |  |  |
|                                                                                                            |                          |                  |          |  |  |