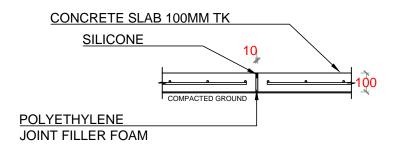

#### **SLAB EXPANSION** JOINT DETAIL

**COMPOST CONCRETE SCREED & WALL** 

COMPACTED GROUND

| NO. | REVISION  | DATE |
|-----|-----------|------|
|     |           |      |
|     |           |      |
|     |           |      |
|     |           |      |
|     |           |      |
|     |           |      |
|     |           |      |
|     |           |      |
|     |           |      |
|     |           |      |
|     |           |      |
|     |           |      |
| PRE | PARED BY: |      |