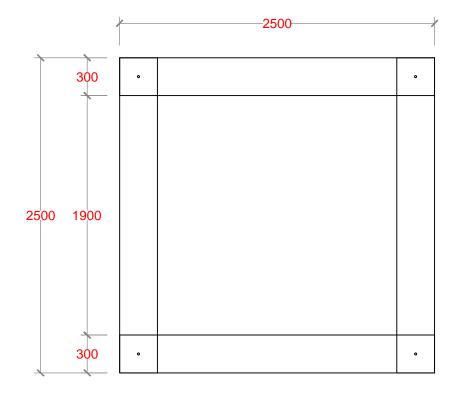

PLAN

RAINWATER TANK FOR 2500 Ltr

PLAN

**GROUND WATER WELL** 

| NO.                                                                                                        | REVISIO                  | N                | DATE     |  |  |
|------------------------------------------------------------------------------------------------------------|--------------------------|------------------|----------|--|--|
|                                                                                                            |                          |                  |          |  |  |
|                                                                                                            |                          |                  |          |  |  |
|                                                                                                            |                          |                  |          |  |  |
|                                                                                                            |                          |                  |          |  |  |
|                                                                                                            |                          |                  |          |  |  |
|                                                                                                            |                          |                  |          |  |  |
|                                                                                                            |                          |                  |          |  |  |
| PREPARED BY:                                                                                               |                          |                  |          |  |  |
| _                                                                                                          | SARAVANA<br>NSULTANT-CIV |                  | NEER     |  |  |
| CHE                                                                                                        | CKED BY:                 |                  |          |  |  |
| FATHIMATH SHAFA-ATH<br>ENGINEER- MEE                                                                       |                          |                  |          |  |  |
| APP                                                                                                        | ROVED BY:                |                  |          |  |  |
|                                                                                                            | SHATH AZF<br>OJECT MANAG |                  | RED-UNDP |  |  |
| IMPL                                                                                                       | EMENTING AG              | SENCY:           |          |  |  |
| U                                                                                                          | N Deve                   | ed Nati<br>Iopme | nt       |  |  |
| D                                                                                                          |                          | ramme            | !        |  |  |
| Ministry of Environment and Energy                                                                         |                          |                  |          |  |  |
| PROGRAMME:                                                                                                 |                          |                  |          |  |  |
| LECRED LOW Emission Climate Resilient Development LECRED LECRED LOW Emission Climate Resilient Development |                          |                  |          |  |  |
| PROJECT NAME:  CONSTRUCTION &  UPGRADE OF IWMC FOR 10                                                      |                          |                  |          |  |  |
| ISL                                                                                                        | ANDS IN L                | AAMU             | ATOLL    |  |  |
| ISLA                                                                                                       | ND NAME:                 |                  |          |  |  |
| LAAMU.                                                                                                     |                          |                  |          |  |  |
| LOCATION:                                                                                                  |                          |                  |          |  |  |
| ISLAND WASTE<br>MANAGEMENT CENTER                                                                          |                          |                  |          |  |  |
| DRAWING NAME:                                                                                              |                          |                  |          |  |  |
| GROUND WATER WELL & RAINWATER TANK DETAILS                                                                 |                          |                  |          |  |  |
| DRAWING NO:                                                                                                |                          |                  |          |  |  |
| 00088179/2017/IWMC/SD/010                                                                                  |                          |                  |          |  |  |
| DAT                                                                                                        | E :                      | APRIL 2          | 2017     |  |  |
|                                                                                                            |                          |                  |          |  |  |