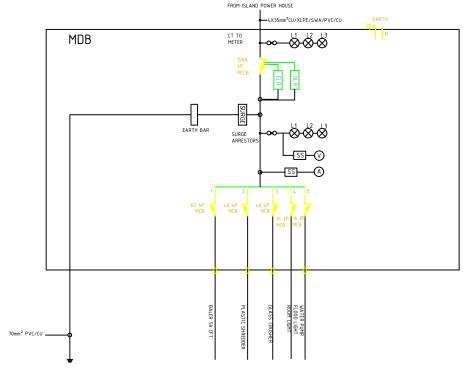

PANEL BOARD (FOR 9 ISLANDS)

#### TANLE BOARD (FOR FORADITOO)

| NO. | REVISION | DATE |
|-----|----------|------|
|     |          |      |
|     |          |      |
|     |          |      |
|     |          |      |
|     |          |      |
|     |          |      |
|     |          |      |
|     |          |      |
|     |          |      |
|     |          |      |
|     |          |      |
|     |          |      |
|     |          |      |

ISLAND NAME:

LAAMU.

LOCATION:

ISLAND WASTE MANAGEMENT CENTER

DRAWING NAME:

ELECTRICAL LAYOUT

DRAWING NO:

| DATE :       | APRIL 2017 |
|--------------|------------|
| SCALE :      | 1:50       |
| PROJECT NO : | 00088179   |