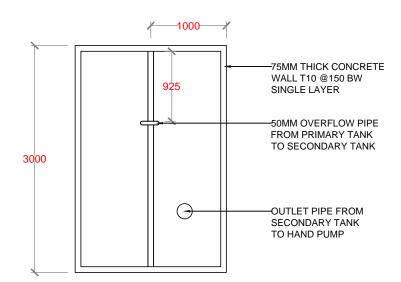

PROJECT NAME:

CONSTRUCTION &
UPGRADE OF IWMC FOR 10
ISLANDS IN LAAMU ATOLL

ISLAND NAME:

LAAMU.

LOCATION:

ISLAND WASTE MANAGEMENT CENTER

DRAWING NAME:

LEACHETE TANK