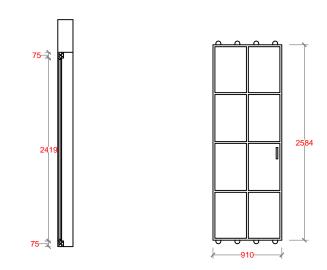

DATE

REVISION

HAZARDOUS ROOM - METAL SLIDING DOOR

EQUIPMENT ROOM - METAL SLIDING DOOR

G.SARAVANAN CONSULTANT-CIVIL ENGINEER

CHECKED BY:

FATHIMATH SHAFA-ATH ENGINEER- MEE

APPROVED BY:

ISLAND NAME:

LAAMU.

LOCATION:

ISLAND WASTE MANAGEMENT CENTER

DRAWING NAME:

SLIDING DOOR DETAILS

DRAWING NO:

| DATE :       | APRIL 2017 |
|--------------|------------|
| SCALE :      | 1:50       |
| PROJECT NO : | 00088179   |