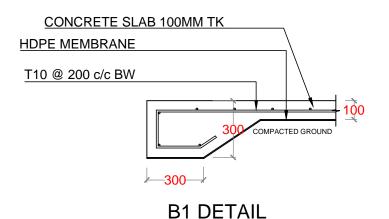

#### **COMPOST CONCRETE SCREED - PLAN**

**COMPOST SLAB - PLAN** 

JOINTS AND SPACING

| NO. | REVISION | DATE |
|-----|----------|------|
|     |          |      |
|     |          |      |
|     |          |      |
|     |          |      |
|     |          |      |
|     |          |      |
|     |          |      |
|     |          |      |
|     |          |      |
|     |          |      |
|     |          |      |
|     |          |      |
| DD. | DADED DV |      |

HDPE MEMBRANE

COMPACTED GROUND

4MM MESH 25X25MM GRID

#### **SLAB EXPANSION** JOINT DETAIL

**COMPOST CONCRETE SCREED & WALL** 

COMPACTED GROUND

| NO. | REVISION  | DATE |
|-----|-----------|------|
|     |           |      |
|     |           |      |
|     |           |      |
|     |           |      |
|     |           |      |
|     |           |      |
|     |           |      |
|     |           |      |
|     |           |      |
|     |           |      |
|     |           |      |
|     |           |      |
| PRE | PARED BY: |      |