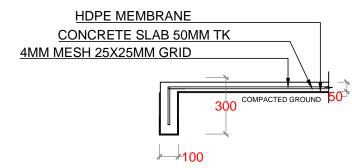

|
|     |          |      |
|     |          |      |
| DD. | DADED DV |      |

PREPARED BY:

G.SARAVANAN CONSULTANT-CIVIL ENGINEER

CHECKED BY:

FATHIMATH SHAFA-ATH ENGINEER- MEE

APPROVED BY:

AISHATH AZFA
PROJECT MANAGER-LECRED-UNDP

IMPLEMENTING AGENCY:



United Nations Development Programme



Ministry of Environment and Energy

PROGRAMME:



Argument value for a forestered at the control of t

PROJECT NAME:

CONSTRUCTION &
UPGRADE OF IWMC FOR 10
ISLANDS IN LAAMU ATOLL

ISLAND NAME:

LAAMU.

LOCATION:

ISLAND WASTE MANAGEMENT CENTER

DRAWING NAME:

CONCRETE BED / SCREED REINFORCEMENT DETAIL

DRAWING NO:

00088179/2017/IWMC/SD/003A

DATE: APRIL 2017

SCALE: 1:20

PROJECT NO: 00088179



HDPE MEMBRANE

COMPACTED GROUND

4MM MESH 25X25MM GRID



#### **SLAB EXPANSION** JOINT DETAIL





**COMPOST CONCRETE SCREED & WALL** 

COMPACTED GROUND

| NO. | REVISION  | DATE |
|-----|-----------|------|
|     |           |      |
|     |           |      |
|     |           |      |
|     |           |      |
|     |           |      |
|     |           |      |
|     |           |      |
|     |           |      |
|     |           |      |
|     |           |      |
|     |           |      |
|     |           |      |
| PRE | PARED BY: |      |

G.SARAVANAN CONSULTANT-CIVIL ENGINEER

CHECKED BY:

FATHIMATH SHAFA-ATH ENGINEER- MEE

APPROVED BY:

AISHATH AZFA

PROJECT MANAGER-LECRED-UNDP

IMPLEMENTING AGENCY:



**United Nations** Development Programme



Ministry of **Environment and** Energy

PROGRAMME:



Low Emission Climate Resilient Develo

PROJECT NAME:

CONSTRUCTION & UP