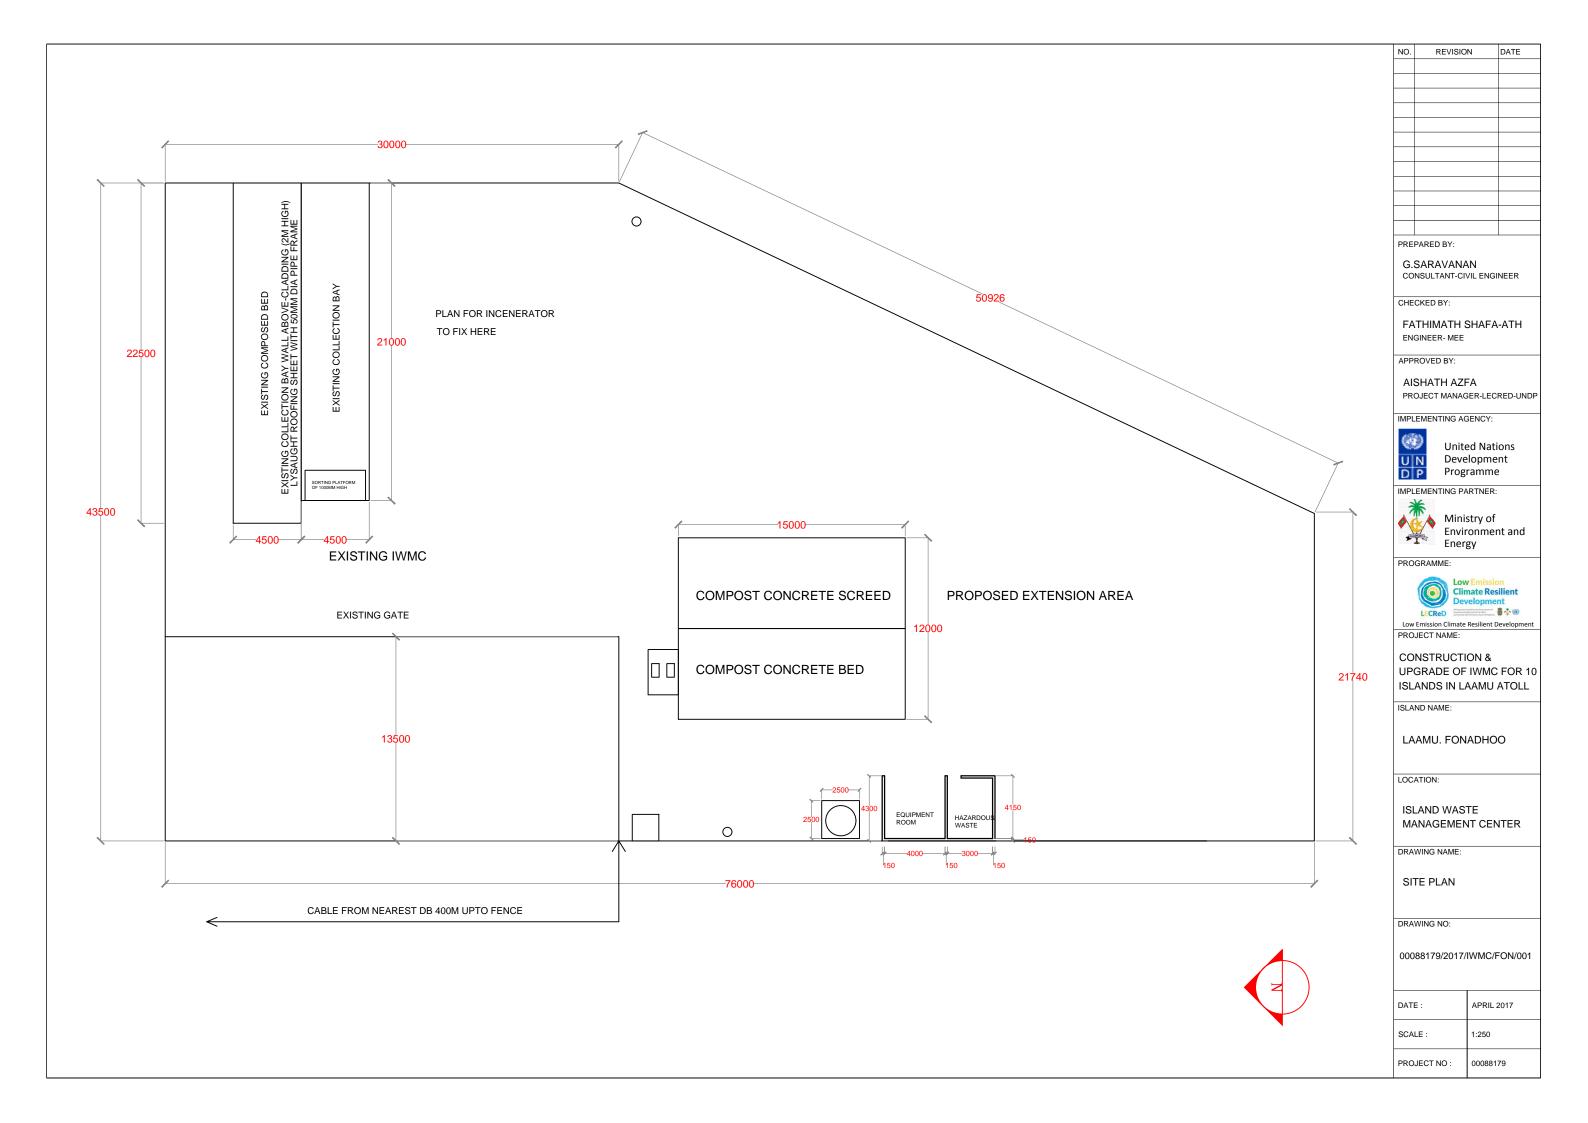

ISLAND NAME:

LAAMU. FONADHOO

LOCATION:

ISLAND WASTE MANAGEMENT CENTER

DRAWING NAME:

FOUNDATION PLAN

DRAWING NO:

00088179/2017/IWMC/FON/003

| DATE :       | APRIL 2017 |
|--------------|------------|
| SCALE :      | 1:50       |
| PROJECT NO : | 00088179   |