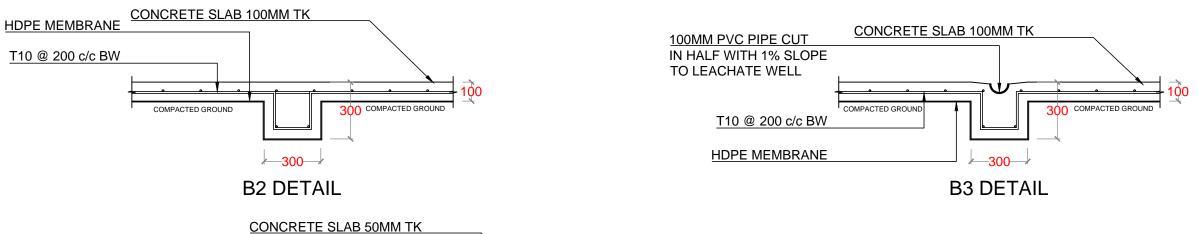

#### **COMPOST CONCRETE SCREED - PLAN**

**COMPOST SLAB - PLAN** 

JOINTS AND SPACING

| NO. | REVISION | DATE |
|-----|----------|------|
|     |          |      |
|     |          |      |
|     |          |      |
|     |          |      |
|     |          |      |
|     |          |      |
|     |          |      |
|     |          |      |
|     |          |      |
|     |          |      |
|     |          |      |
|     |          |      |
| DD. | DADED DV |      |

HDPE MEMBRANE

COMPACTED GROUND

4MM MESH 25X25MM GRID