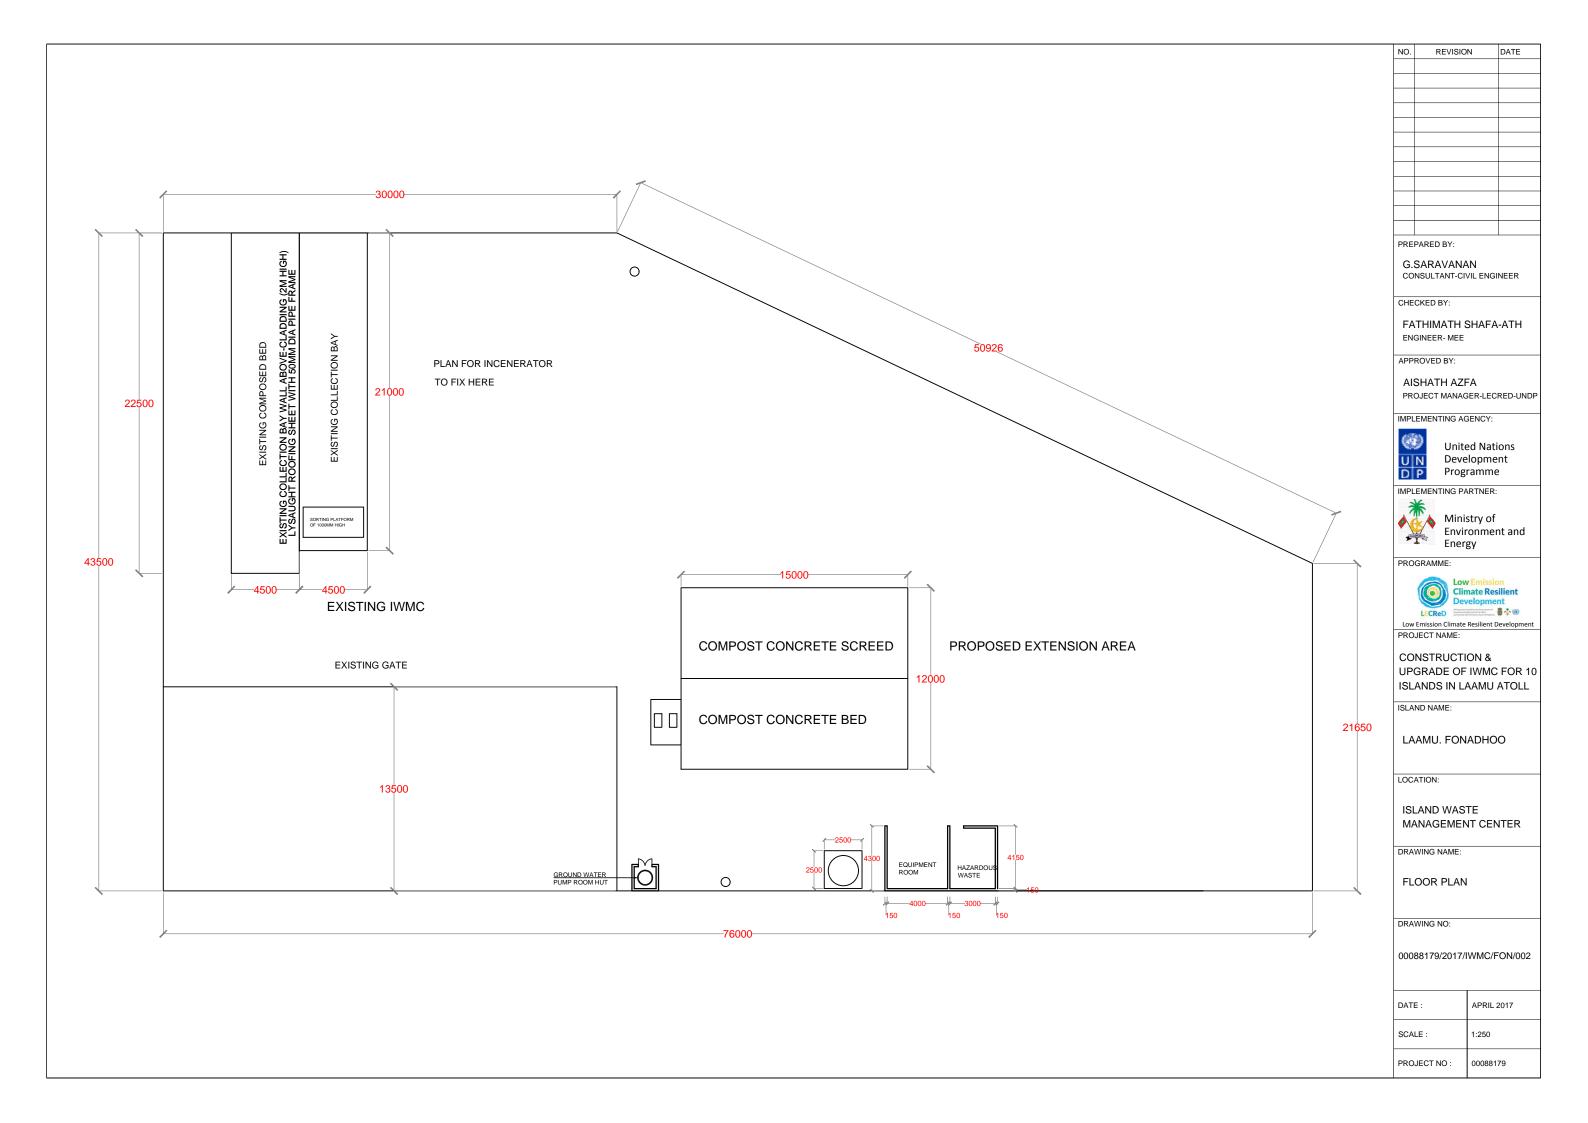

Low Emission Climate Resilient Developm

PROJECT NAME:

CONSTRUCTION &
UPGRADE OF IWMC FOR 10
ISLANDS IN LAAMU ATOLL

ISLAND NAME:

LAAMU. FONADHOO

LOCATION:

ISLAND WASTE MANAGEMENT CENTER

DRAWING NAME:

ROOF FRAME PLAN

DRAWING NO:

00088179/2017/IWMC/FON/004

DATE: APRIL 2017

SCALE: 1:50

PROJECT NO: 00088179

**ROOF PLAN** 

REVISION DATE