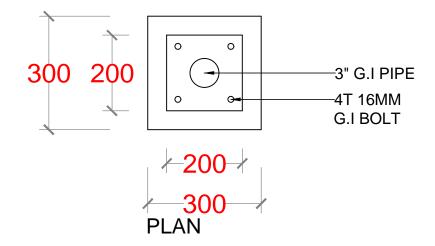

# COLUMN COLUMN R 6 @ 150 c/c 4T 10 FOUNDATION BEAM FOOTING 50MM THICK LEAN CONCRETE

**FOUNDATION** 

**SECTION** 

FENCING FOUNDATION DETAILS SCALE - 1:20

PERIMETER FENCE

MAIN GATE

FENCING DETAILS SCALE - 1:50