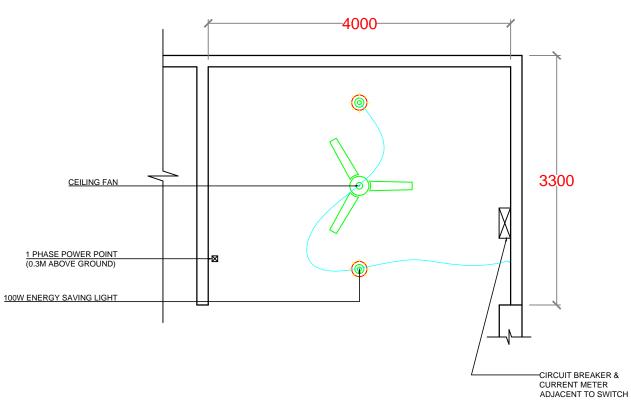

ISLAND NAME:

LAAMU.

LOCATION:

ISLAND WASTE MANAGEMENT CENTER

DRAWING NAME:

ELECTRICAL LAYOUT

DRAWING NO:

| DATE :       | APRIL 2017 |
|--------------|------------|
| SCALE :      | 1:50       |
| PROJECT NO : | 00088179   |