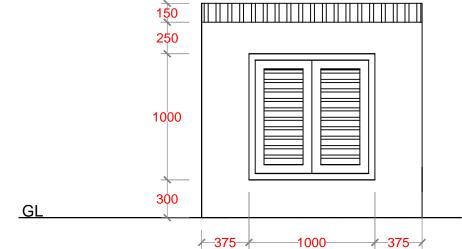

PROJECT NAME:

CONSTRUCTION & UPGRADE OF IWMC FOR 10 ISLANDS IN LAAMU ATOLL

ISLAND NAME:

LAAMU.

LOCATION:

ISLAND WASTE MANAGEMENT CENTER

DRAWING NAME:

**ELEVATION & SECTION** 