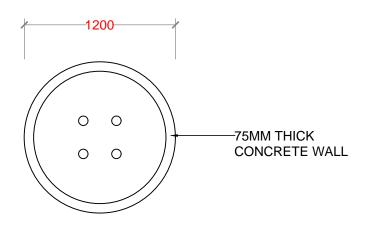

PROJECT NAME:

CONSTRUCTION &
UPGRADE OF IWMC FOR 10
ISLANDS IN LAAMU ATOLL

ISLAND NAME:

LAAMU.

LOCATION:

ISLAND WASTE MANAGEMENT CENTER

DRAWING NAME:

LEACHETE TANK