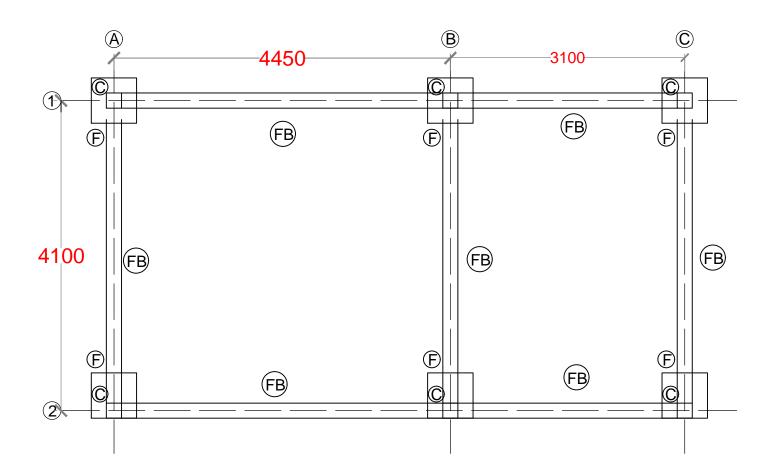

**FOUNDATION PLAN** 

G.SARAVANAN CONSULTANT-CIVIL ENGINEER

CHECKED BY:

FATHIMATH SHAFA-ATH ENGINEER- MEE

APPROVED BY:

AISHATH AZFA

PROJECT MANAGER-LECRED-UNDP

IMPLEMENTING AGENCY:

ISLAND NAME:

LAAMU. FONADHOO

LOCATION:

ISLAND WASTE MANAGEMENT CENTER

DRAWING NAME:

FOUNDATION PLAN

DRAWING NO:

00088179/2017/IWMC/FON/003

| DATE :       | APRIL 2017 |
|--------------|------------|
| SCALE :      | 1:50       |
| PROJECT NO : | 00088179   |