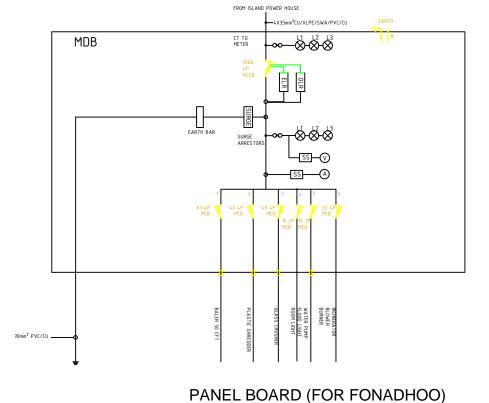

PANEL BOARD (FOR 9 ISLANDS)

#### TANLE BOARD (FOR FORADITOO)

| NO. | REVISION | DATE |
|-----|----------|------|
|     |          |      |
|     |          |      |
|     |          |      |
|     |          |      |
|     |          |      |
|     |          |      |
|     |          |      |
|     |          |      |
|     |          |      |
|     |          |      |
|     |          |      |
|     |          |      |
|     |          |      |

ISLAND NAME:

LAAMU.

LOCATION:

ISLAND WASTE MANAGEMENT CENTER

DRAWING NAME:

ELECTRICAL LAYOUT

DRAWING NO:

| DATE :       | APRIL 2017 |
|--------------|------------|
| SCALE :      | 1:50       |
| PROJECT NO : | 00088179   |