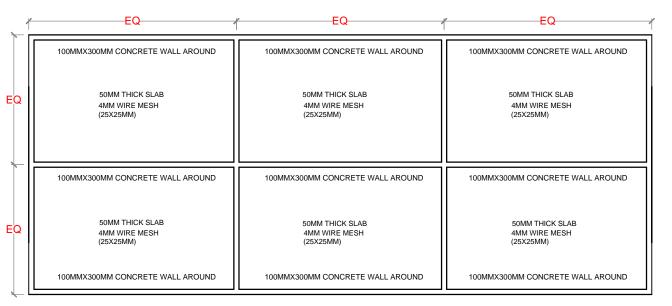

#### **COMPOST CONCRETE SCREED - PLAN**

**COMPOST SLAB - PLAN** 

JOINTS AND SPACING

| NO. | REVISION | DATE |
|-----|----------|------|
|     |          |      |
|     |          |      |
|     |          |      |
|     |          |      |
|     |          |      |
|     |          |      |
|     |          |      |
|     |          |      |
|     |          |      |
|     |          |      |
|     |          |      |
|     |          |      |
| DD. | DADED DV |      |

HDPE MEMBRANE

COMPACTED GROUND

4MM MESH 25X25MM GRID