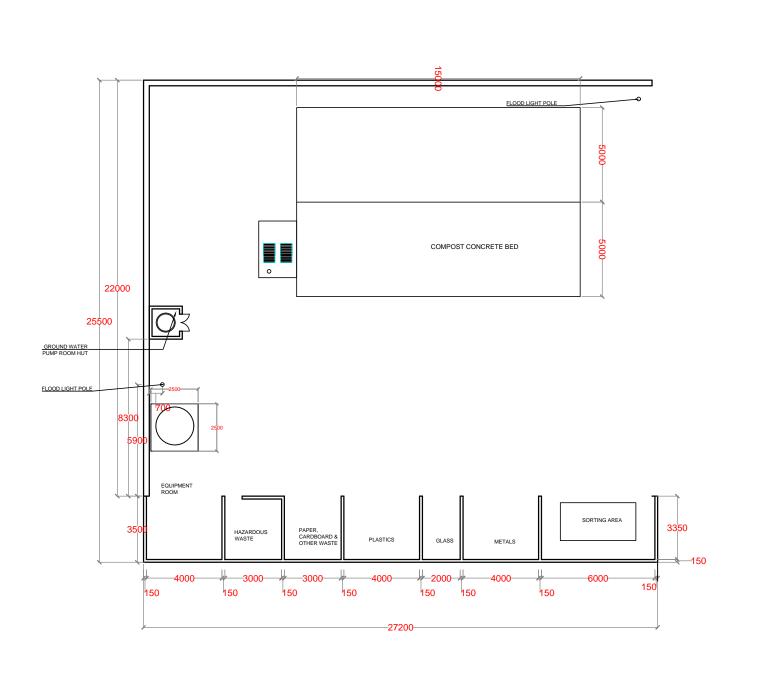

LOCATION:

ISLAND WASTE MANAGEMENT CENTER

DRAWING NAME:

SITE PLAN

DRAWING NO:

| DATE :       | APRIL 2017 |
|--------------|------------|
| SCALE :      | 1:200      |
| PROJECT NO : | 00088179   |

G.SARAVANAN CONSULTANT-CIVIL ENGINEER

CONSTRUCTION & UPGRADE OF IWMC FOR 10 ISLANDS IN LAAMU ATOLL

ISLAND NAME:

LAAMU. KALAIDHOO

LOCATION:

ISLAND WASTE MANAGEMENT CENTER

DRAWING NAME:

FLOOR PLAN

DRAWING NO: