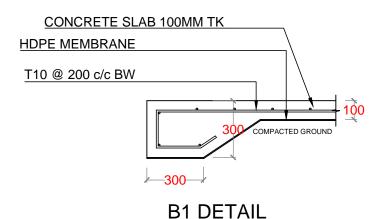

|          |      |
|     |          |      |
|     |          |      |
|     |          |      |
|     |          |      |
|     |          |      |
| DD. | DADED DV |      |

PREPARED BY:

G.SARAVANAN CONSULTANT-CIVIL ENGINEER

CHECKED BY:

FATHIMATH SHAFA-ATH ENGINEER- MEE

APPROVED BY:

AISHATH AZFA
PROJECT MANAGER-LECRED-UNDP

IMPLEMENTING AGENCY:



United Nations Development Programme



Ministry of Environment and Energy

PROGRAMME:



Argument value for a foresteror of the control of t

PROJECT NAME:

CONSTRUCTION &
UPGRADE OF IWMC FOR 10
ISLANDS IN LAAMU ATOLL

ISLAND NAME:

LAAMU.

LOCATION:

ISLAND WASTE MANAGEMENT CENTER

DRAWING NAME:

CONCRETE BED / SCREED REINFORCEMENT DETAIL

DRAWING NO:

00088179/2017/IWMC/SD/003A

DATE: APRIL 2017

SCALE: 1:20

PROJECT NO: 00088179



HDPE MEMBRANE

COMPACTED GROUND

4MM MESH 25X25MM GRID



### **SLAB EXPANSION** JOINT DETAIL





**COMPOST CONCRETE SCREED & WALL** 

COMPACTED GROUND

| NO. | REVISION  | DATE |
|-----|-----------|------|
|     |           |      |
|     |           |      |
|     |           |      |
|     |           |      |
|     |           |      |
|     |           |      |
|     |           |      |
|     |           |      |
|     |           |      |
|     |           |      |
|     |           |      |
|     |           |      |
| PRF | PARED BY: |      |

G.SARAVANAN CONSULTANT-CIVIL ENGINEER

CHECKED BY:

FATHIMATH SHAFA-ATH ENGINEER- MEE

APPROVED BY:

AISHATH AZFA

PROJECT MANAGER-LECRED-UNDP

IMPLEMENTING AGENCY:



**United Nations** Development Programme



Ministry of **Environment