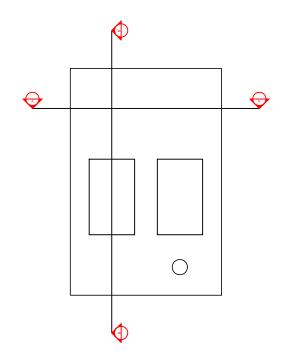

PROJECT NAME:

CONSTRUCTION & UPGRADE OF IWMC FOR 10 ISLANDS IN LAAMU ATOLL

ISLAND NAME:

LAAMU. KALAIDHOO

LOCATION:

ISLAND WASTE MANAGEMENT CENTER

DRAWING NAME:

PLUMBING LAYOUT