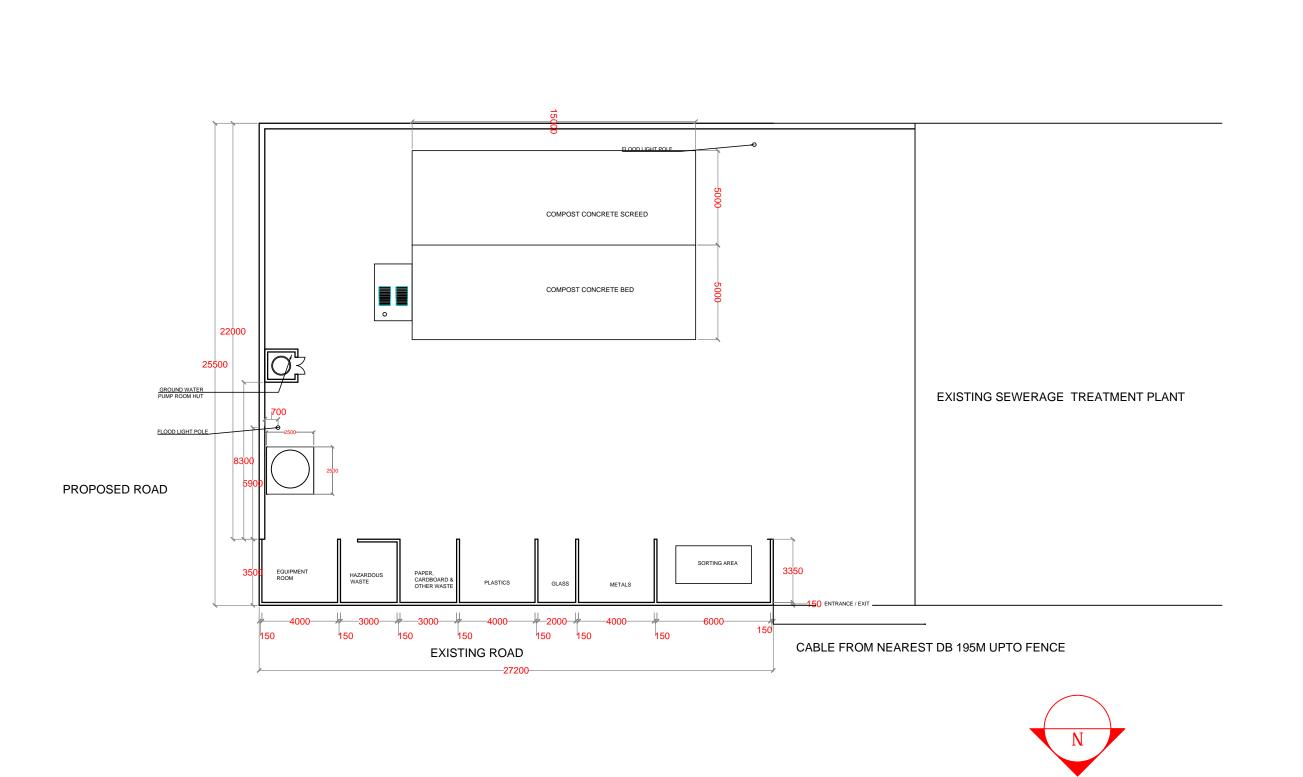

LOCATION:

ISLAND WASTE MANAGEMENT CENTER

DRAWING NAME:

SITE PLAN

DRAWING NO:

| DATE :       | APRIL 2017 |
|--------------|------------|
| SCALE :      | 1:200      |
| PROJECT NO : | 00088179   |

G.SARAVANAN CONSULTANT-CIVIL ENGINEER