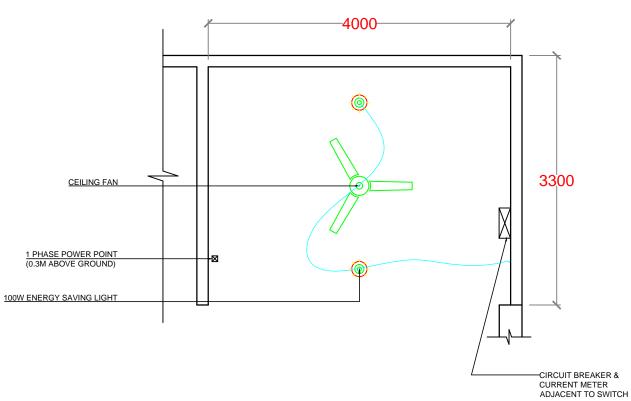

ISLAND NAME:

LAAMU.

LOCATION:

ISLAND WASTE MANAGEMENT CENTER

DRAWING NAME:

ELECTRICAL LAYOUT

DRAWING NO:

| DATE :       | APRIL 2017 |
|--------------|------------|
| SCALE:       | 1:50       |
| PROJECT NO : | 00088179   |