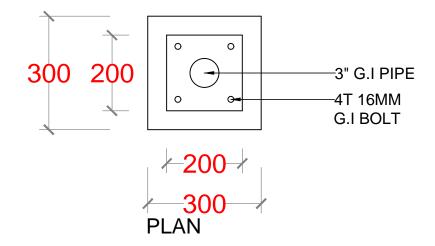

LAAMU.

LOCATION:

ISLAND WASTE MANAGEMENT CENTER

DRAWING NAME:

FLOOD LIGHT DETAILS

DRAWING NO:

00088179/2017/IWMC/SD/011

| DATE :  | APRIL 2017 |  |
|---------|------------|--|
| SCALE : | AS SHOWN   |  |

PROJECT NO: