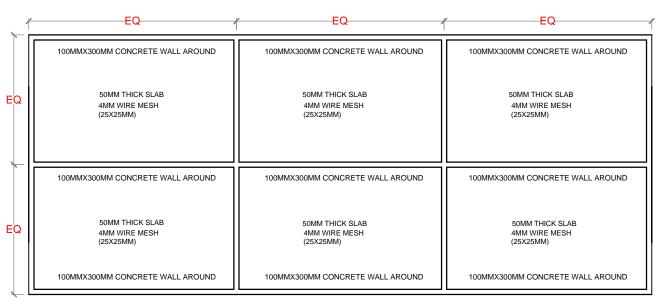

### **COMPOST CONCRETE SCREED - PLAN**

**COMPOST SLAB - PLAN** 

JOINTS AND SPACING

| NO. | REVISION | DATE |
|-----|----------|------|
|     |          |      |
|     |          |      |
|     |          |      |
|     |          |      |
|     |          |      |
|     |          |      |
|     |          |      |
|     |          |      |
|     |          |      |
|     |          |      |
|     |          |      |
|     |          |      |
| DD. | DADED DV |      |

HDPE MEMBRANE

COMPACTED GROUND

4MM MESH 25X25MM GRID

### **SLAB EXPANSION** JOINT DETAIL

**COMPOST CONCRETE SCREED & WALL** 

COMPACTED GROUND

| NO. | REVISION  | DATE |
|-----|-----------|------|
|     |           |      |
|     |           |      |
|     |           |      |
|     |           |      |
|     |           |      |
|     |           |      |
|     |           |      |
|     |           |      |
|     |           |      |
|     |           |      |
|     |           |      |
|     |           |      |
| PRF | PARED BY: |      |