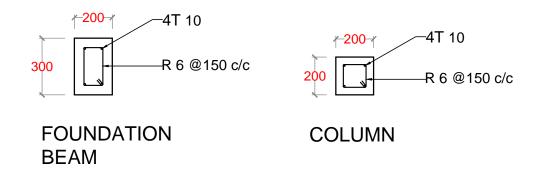

# COLUMN COLUMN R 6 @ 150 c/c 4T 10 FOUNDATION BEAM FOOTING 50MM THICK LEAN CONCRETE

**FOUNDATION** 

**SECTION** 

FENCING FOUNDATION DETAILS SCALE - 1:20

PERIMETER FENCE

MAIN GATE

FENCING DETAILS SCALE - 1:50

ISLAND NAME:

LAAMU.

LOCATION:

ISLAND WASTE MANAGEMENT CENTER

DRAWING NAME:

STRUCTURAL DETAILS - 2

DRAWING NO:

00088179/2017/IWMC/SD/002