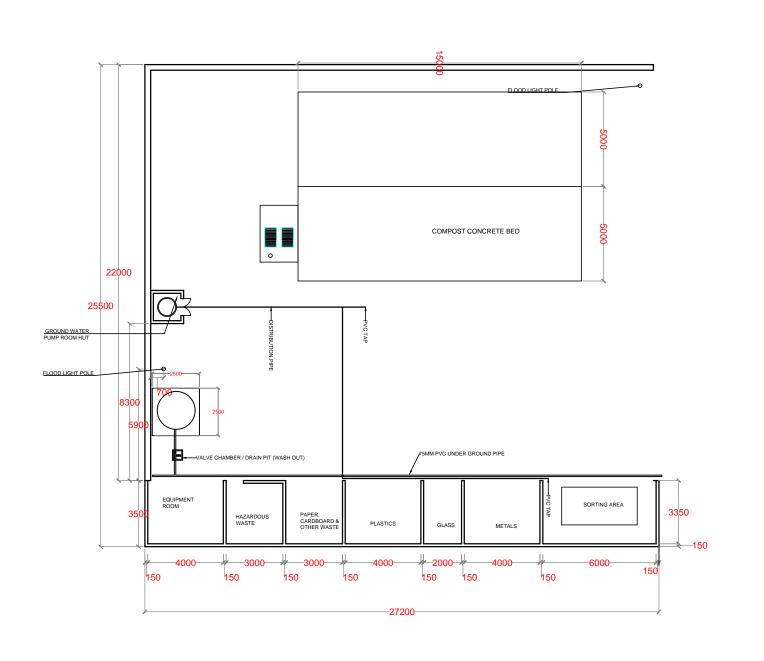

LOCATION:

ISLAND WASTE MANAGEMENT CENTER

DRAWING NAME:

SITE PLAN

DRAWING NO:

| DATE :       | APRIL 2017 |
|--------------|------------|
| SCALE :      | 1:200      |
| PROJECT NO : | 00088179   |

G.SARAVANAN CONSULTANT-CIVIL ENGINEER

CONSTRUCTION & UPGRADE OF IWMC FOR 10 ISLANDS IN LAAMU ATOLL

ISLAND NAME:

LAAMU. KALAIDHOO

LOCATION:

ISLAND WASTE MANAGEMENT CENTER

DRAWING NAME:

FLOOR PLAN

DRAWING NO: