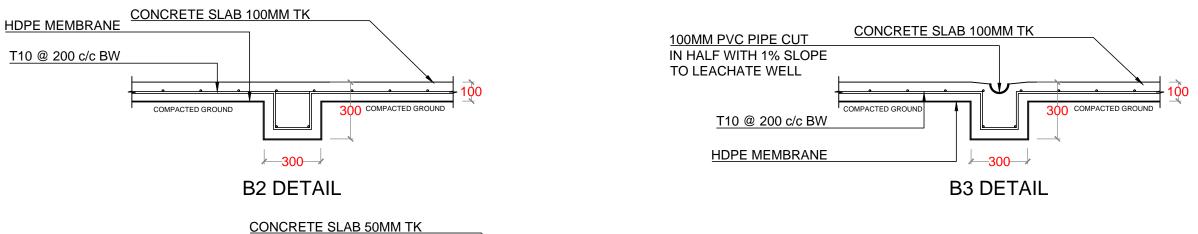

### **COMPOST CONCRETE SCREED - PLAN**

**COMPOST SLAB - PLAN** 

JOINTS AND SPACING

| NO. | REVISION | DATE |
|-----|----------|------|
|     |          |      |
|     |          |      |
|     |          |      |
|     |          |      |
|     |          |      |
|     |          |      |
|     |          |      |
|     |          |      |
|     |          |      |
|     |          |      |
|     |          |      |
|     |          |      |
| DD. | DADED DV |      |