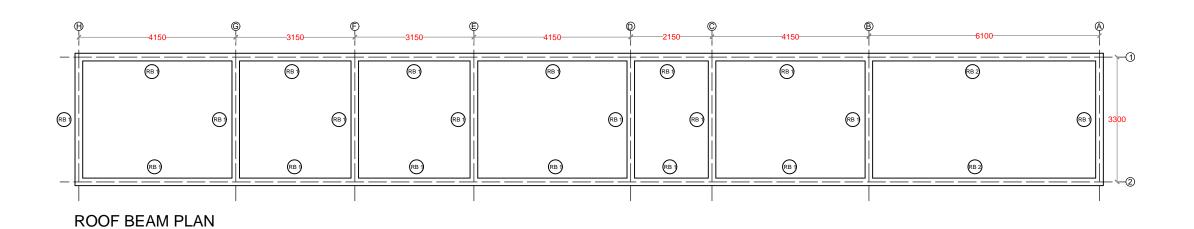

PROJECT NAME:

CONSTRUCTION & UPGRADE OF IWMC FOR 10 ISLANDS IN LAAMU ATOLL

ISLAND NAME:

LAAMU. KALAIDHOO

LOCATION:

ISLAND WASTE MANAGEMENT CENTER

DRAWING NAME:

ROOF FRAME PLAN