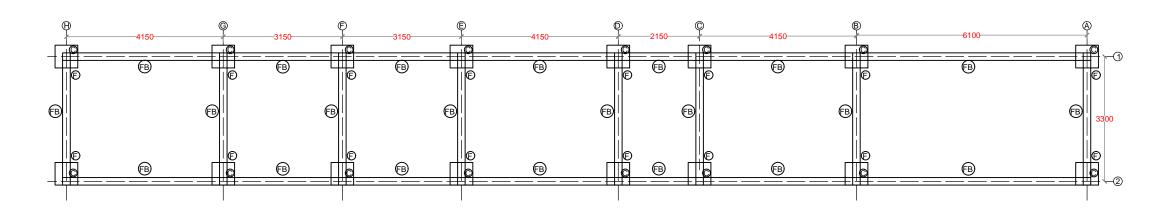

CONSTRUCTION & UPGRADE OF IWMC FOR 10 ISLANDS IN LAAMU ATOLL

ISLAND NAME:

LAAMU. KALAIDHOO

LOCATION:

ISLAND WASTE MANAGEMENT CENTER

DRAWING NAME:

FLOOR PLAN

DRAWING NO: