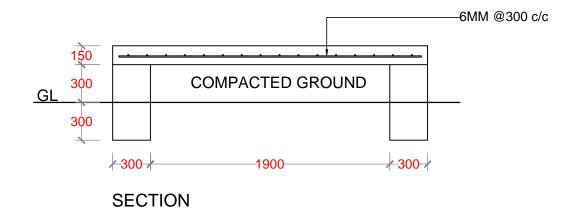

### **SLAB EXPANSION** JOINT DETAIL

**COMPOST CONCRETE SCREED & WALL** 

COMPACTED GROUND

| NO. | REVISION  | DATE |
|-----|-----------|------|
|     |           |      |
|     |           |      |
|     |           |      |
|     |           |      |
|     |           |      |
|     |           |      |
|     |           |      |
|     |           |      |
|     |           |      |
|     |           |      |
|     |           |      |
|     |           |      |
| PRF | PARED BY: |      |

HDPE MEMBRANE

COMPACTED GROUND

4MM MESH 25X25MM GRID