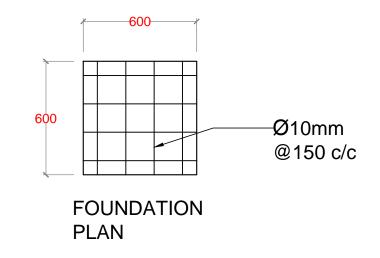

| DATE :       | APRIL 2017 |
|--------------|------------|
| SCALE :      | 1:200      |
| PROJECT NO : | 00088179   |

**FOUNDATION PLAN** 

|   | NO. | REVISION | DATE |
|---|-----|----------|------|
|   |     |          |      |
|   |     |          |      |
|   |     |          |      |
|   |     |          |      |
|   |     |          |      |
|   |     |          |      |
|   |     |          |      |
|   |     |          |      |
|   |     |          |      |
|   |     |          |      |
|   |     |          |      |
|   |     |          |      |
| ı |     |          |      |

ISLAND NAME:

LAAMU. KALAIDHOO

LOCATION:

ISLAND WASTE MANAGEMENT CENTER

DRAWING NAME:

FOUNDATION PLAN

DRAWING NO:

| DATE :       | APRIL 2017 |
|--------------|------------|
| SCALE :      | 1:100      |
| PROJECT NO : | 00088179   |