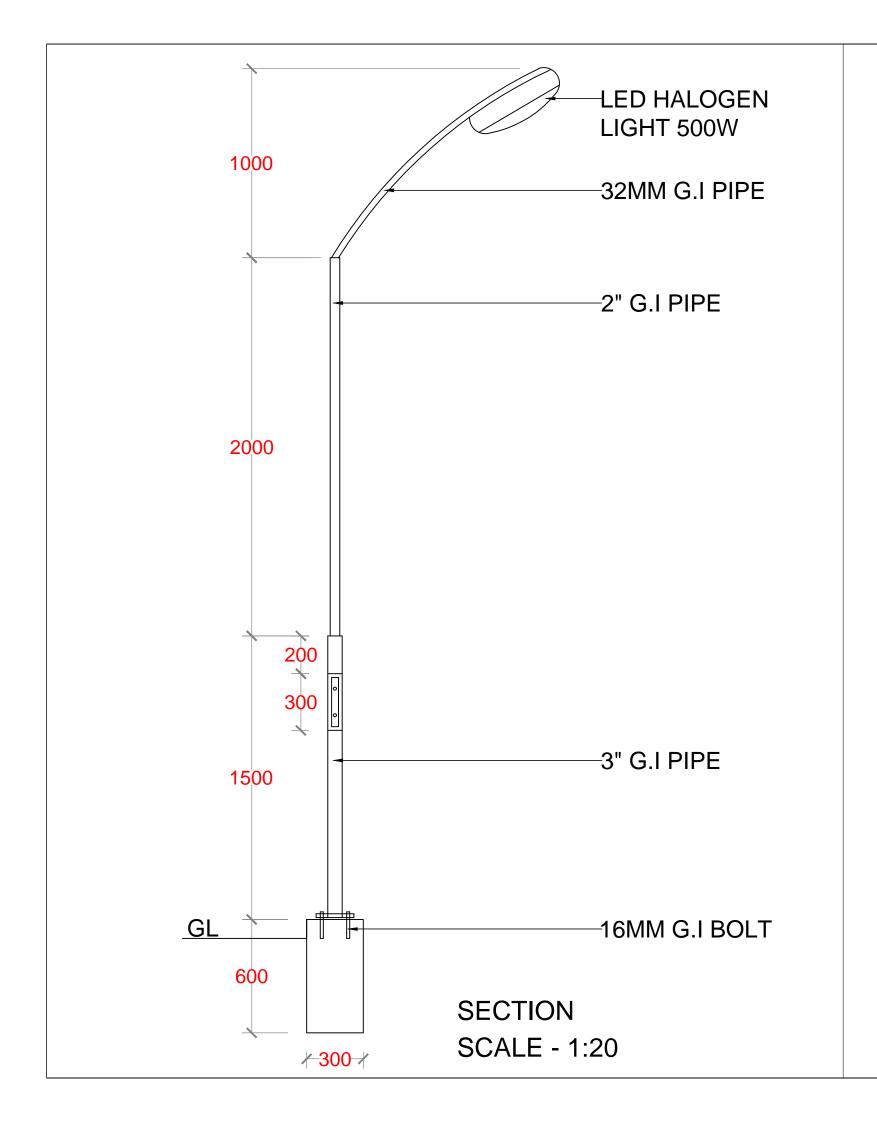

LAAMU.

LOCATION:

ISLAND WASTE MANAGEMENT CENTER

DRAWING NAME:

FLOOD LIGHT DETAILS

DRAWING NO:

00088179/2017/IWMC/SD/011

| DATE :  | APRIL 2017 |  |
|---------|------------|--|
| SCALE : | AS SHOWN   |  |