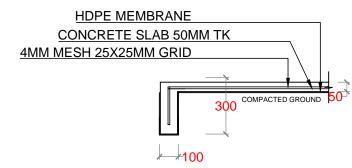

|
|     |          |      |
|     |          |      |
| DD. | DADED DV |      |

PREPARED BY:

G.SARAVANAN CONSULTANT-CIVIL ENGINEER

CHECKED BY:

FATHIMATH SHAFA-ATH ENGINEER- MEE

APPROVED BY:

AISHATH AZFA
PROJECT MANAGER-LECRED-UNDP

IMPLEMENTING AGENCY:



United Nations Development Programme



Ministry of Environment and Energy

PROGRAMME:



Argument value for a foresteror of the control of t

PROJECT NAME:

CONSTRUCTION &
UPGRADE OF IWMC FOR 10
ISLANDS IN LAAMU ATOLL

ISLAND NAME:

LAAMU.

LOCATION:

ISLAND WASTE MANAGEMENT CENTER

DRAWING NAME:

CONCRETE BED / SCREED REINFORCEMENT DETAIL

DRAWING NO:

00088179/2017/IWMC/SD/003A

DATE: APRIL 2017

SCALE: 1:20

PROJECT NO: 00088179



HDPE MEMBRANE

COMPACTED GROUND

4MM MESH 25X25MM GRID



### **SLAB EXPANSION** JOINT DETAIL





**COMPOST CONCRETE SCREED & WALL** 

COMPACTED GROUND

| NO. | REVISION  | DATE |
|-----|-----------|------|
|     |           |      |
|     |           |      |
|     |           |      |
|     |           |      |
|     |           |      |
|     |           |      |
|     |           |      |
|     |           |      |
|     |           |      |
|     |           |      |
|     |           |      |
|     |           |      |
| PRF | PARED BY: |      |

G.SARAVANAN CONSULTANT-CIVIL ENGINEER

CHECKED BY:

FATHIMATH SHAFA-ATH ENGINEER- MEE

APPROVED BY:

AISHATH AZFA

PROJECT MANAGER-LECRED-UNDP

IMPLEMENTING AGENCY:



**United Nations** Development Programme



Ministry of **Environment and** Energy

PROGRAMME:



Low Emission Climate Resilient Develo

PROJECT NAME:

CONSTRUCTION & UP