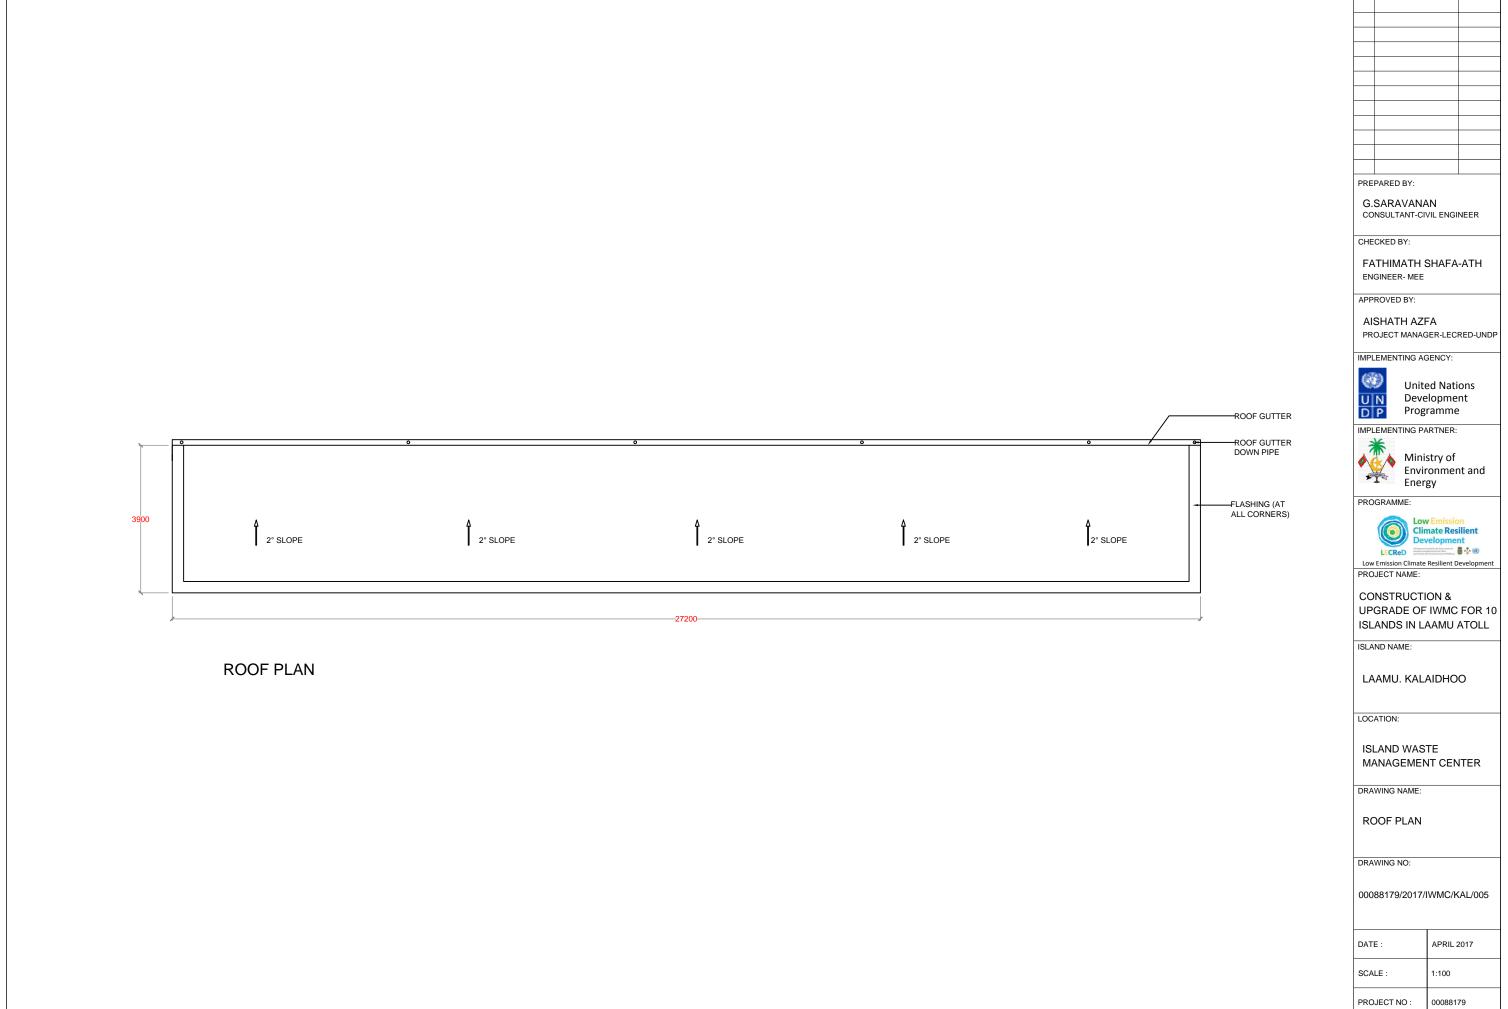

PROJECT NAME:

CONSTRUCTION & UPGRADE OF IWMC FOR 10 ISLANDS IN LAAMU ATOLL

ISLAND NAME:

LAAMU. KALAIDHOO

LOCATION:

ISLAND WASTE MANAGEMENT CENTER

DRAWING NAME:

ROOF FRAME PLAN

DRAWING NO:

00088179/2017/IWMC/KAL/004

APRIL 2017 DATE : SCALE : 1:100 PROJECT NO: 00088179

G.SARAVANAN CONSULTANT-CIVIL ENGINEER

CHECKED BY:

FATHIMATH SHAFA-ATH ENGINEER- MEE

APPROVED BY:

AISHATH AZFA