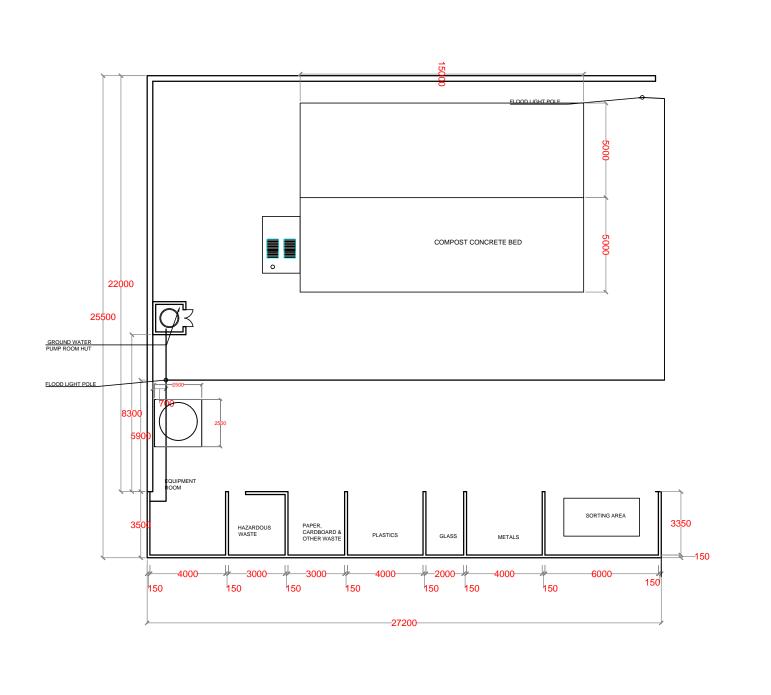

LOCATION:

ISLAND WASTE MANAGEMENT CENTER

DRAWING NAME:

SITE PLAN

DRAWING NO:

| DATE :       | APRIL 2017 |
|--------------|------------|
| SCALE :      | 1:200      |
| PROJECT NO : | 00088179   |

G.SARAVANAN CONSULTANT-CIVIL ENGINEER