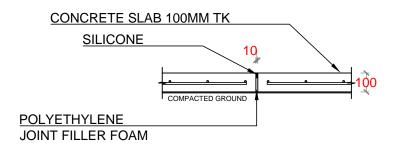

### **SLAB EXPANSION** JOINT DETAIL

**COMPOST CONCRETE SCREED & WALL** 

COMPACTED GROUND

| NO. | REVISION  | DATE |
|-----|-----------|------|
|     |           |      |
|     |           |      |
|     |           |      |
|     |           |      |
|     |           |      |
|     |           |      |
|     |           |      |
|     |           |      |
|     |           |      |
|     |           |      |
|     |           |      |
|     |           |      |
| PRF | PARED BY: |      |