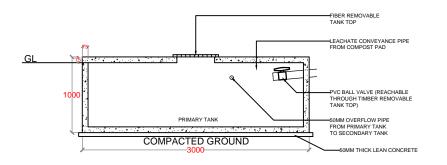

PROJECT NAME:

CONSTRUCTION &
UPGRADE OF IWMC FOR 10
ISLANDS IN LAAMU ATOLL

ISLAND NAME:

LAAMU.

LOCATION:

ISLAND WASTE MANAGEMENT CENTER

DRAWING NAME:

LEACHETE TANK

DRAWING NO:

| DATE :       | APRIL 2017 |
|--------------|------------|
| SCALE:       | 1:50       |
| PROJECT NO : | 00088179   |

G.SARAVANAN CONSULTANT-CIVIL ENGINEER

CHECKED BY:

FATHIMATH SHAFA-ATH ENGINEER- MEE