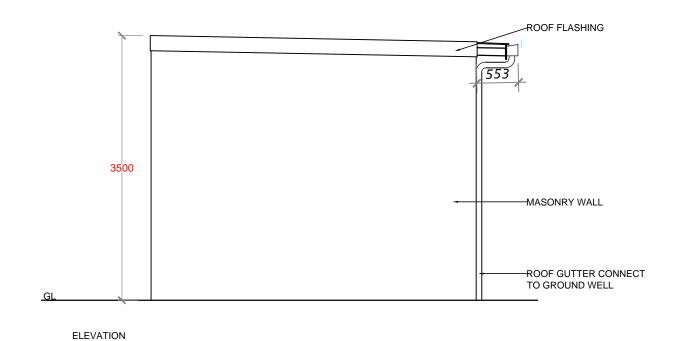

PROJECT NAME:

CONSTRUCTION & UPGRADE OF IWMC FOR 10 ISLANDS IN LAAMU ATOLL

ISLAND NAME:

LAAMU.

LOCATION:

ISLAND WASTE MANAGEMENT CENTER

DRAWING NAME:

**ELEVATION & SECTION** 

DRAWING NO:

| DATE :       | APRIL 2017 |
|--------------|------------|
| SCALE :      | 1:50       |
| PROJECT NO : | 00088179   |

FRONT ELEVATION PUMP ROOM HUT PLAN

PREPARED BY: G.SARAVANAN CONSULTANT-CIVIL ENGINEER CHECKED BY: FATHIMATH SHAFA-ATH ENGINEER- MEE APPROVED BY: AISHATH AZFA PROJECT MANAGER-LECRED-UNDP IMPLEMENTING AGENCY: **United Nations** Development Programme IMPLEMENTING PARTNER: Ministry of Environment and Energy PROGRAMME: Low Emission Climate Resilient Develop PROJECT NAME: CONSTRUCTION & UPGRADE OF IWMC FOR 10 ISLANDS IN LAAMU ATOLL ISLAND NAME: LAAMU. LOCATION: ISLAND WASTE MANAGEMENT CENTER DRAWING NAME: PUMP ROOM HUT DETAILS DRAWING NO: 00088179/2017/IWMC/SD/007 DATE : APRIL 2017 SCALE: 1:30 PROJECT NO: