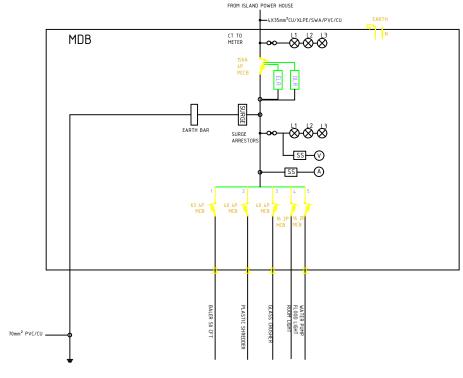

LAAMU. KALAIDHOO

LOCATION:

ISLAND WASTE MANAGEMENT CENTER

DRAWING NAME:

ELECTRICAL LAYOUT

DRAWING NO:

| DATE :       | APRIL 2017 |
|--------------|------------|
| SCALE :      | 1:200      |
| PROJECT NO : | 00088179   |