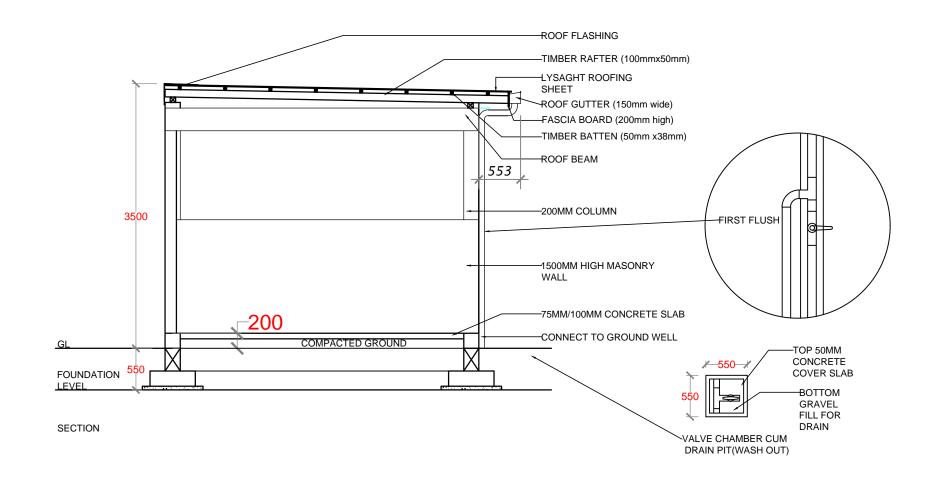

PROJECT NAME:

CONSTRUCTION & UPGRADE OF IWMC FOR 10 ISLANDS IN LAAMU ATOLL

ISLAND NAME:

LAAMU.

LOCATION:

ISLAND WASTE MANAGEMENT CENTER

DRAWING NAME:

**ELEVATION & SECTION** 

DRAWING NO:

| DATE :       | APRIL 2017 |
|--------------|------------|
| SCALE :      | 1:50       |
| PROJECT NO : | 00088179   |

FRONT ELEVATION PUMP ROOM HUT PLAN

PREPARED BY: G.SARAVANAN CONSULTANT-CIVIL ENGINEER CHECKED BY: FATHIMATH SHAFA-ATH ENGINEER- MEE APPROVED BY: AISHATH AZFA PROJECT MANAGER-LECRED-UNDP IMPLEMENTING AGENCY: **United Nations** Development Programme IMPLEMENTING PARTNER: Ministry of Environment and Energy PROGRAMME: Low Emission Climate Resilient Develop PROJECT NAME: CONSTRUCTION & UPGRADE OF IWMC FOR 10 ISLANDS IN LAAMU ATOLL ISLAND NAME: LAAMU. LOCATION: ISLAND WASTE MANAGEMENT CENTER DRAWING NAME: PUMP ROOM HUT DETAILS DRAWING NO: 00088179/2017/IWMC/SD/007 DATE : APRIL 2017 SCALE: 1:30 PROJECT NO: