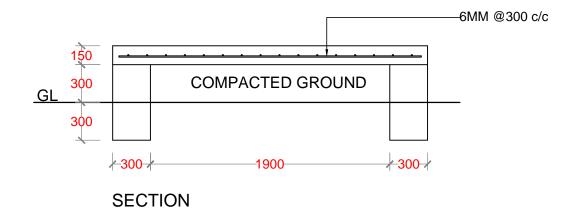

### **COMPOST CONCRETE SCREED - PLAN**

**COMPOST SLAB - PLAN** 

JOINTS AND SPACING

| NO. | REVISION | DATE |
|-----|----------|------|
|     |          |      |
|     |          |      |
|     |          |      |
|     |          |      |
|     |          |      |
|     |          |      |
|     |          |      |
|     |          |      |
|     |          |      |
|     |          |      |
|     |          |      |
|     |          |      |
| DD. | DADED DV |      |

PROJECT NO: 00088179

HDPE MEMBRANE

COMPACTED GROUND

4MM MESH 25X25MM GRID