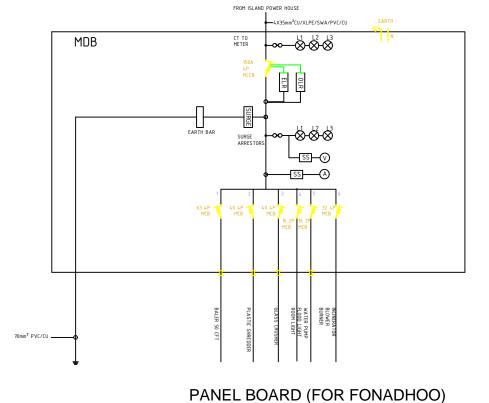

DRAWING NO:

| DATE :       | APRIL 2017 |
|--------------|------------|
| SCALE :      | 1:50       |
| PROJECT NO : | 00088179   |

PANEL BOARD (FOR 9 ISLANDS)

### TANLE BOARD (FOR FORADITOO)

| NO. | REVISION | DATE |
|-----|----------|------|
|     |          |      |
|     |          |      |
|     |          |      |
|     |          |      |
|     |          |      |
|     |          |      |
|     |          |      |
|     |          |      |
|     |          |      |
|     |          |      |
|     |          |      |
|     |          |      |
|     |          |      |