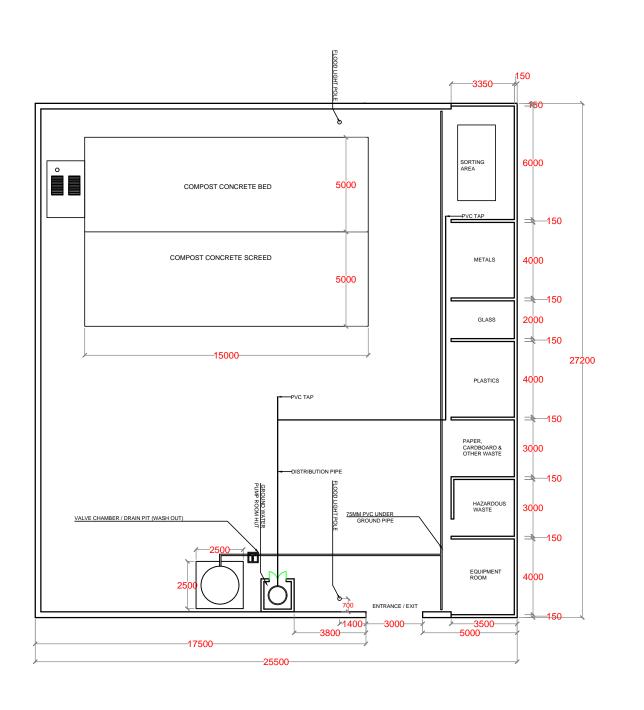

ISLAND NAME:

LAAMU. DHANBIDHOO

LOCATION:

ISLAND WASTE MANAGEMENT CENTER

DRAWING NAME:

SITE PLAN

DRAWING NO:

| DATE :       | APRIL 2017 |
|--------------|------------|
| SCALE :      | 1:200      |
| PROJECT NO : | 00088179   |