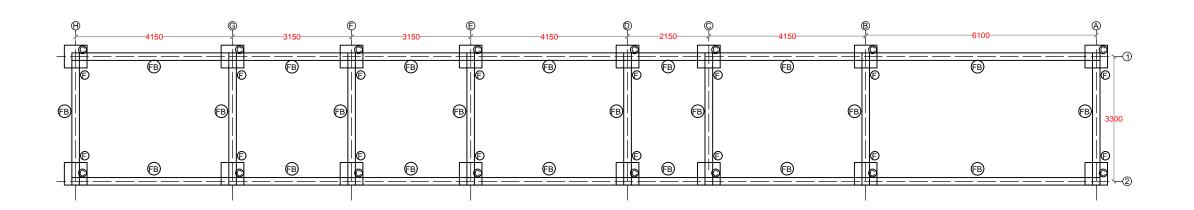

CONSTRUCTION & UPGRADE OF IWMC FOR 10 ISLANDS IN LAAMU ATOLL

ISLAND NAME:

LAAMU. DHANBIDHOO

LOCATION:

ISLAND WASTE MANAGEMENT CENTER

DRAWING NAME:

ROOF FRAME PLAN

DRAWING NO:

| DATE :       | APRIL 2017 |
|--------------|------------|
| SCALE :      | 1:100      |
| PROJECT NO : | 00088179   |

| NO. | REVISION  | DATE |
|-----|-----------|------|
|     |           |      |
|     |           |      |
|     |           |      |
|     |           |      |
|     |           |      |
|     |           |      |
|     |           |      |
|     |           |      |
|     |           |      |
|     |           |      |
|     |           |      |
|     |           |      |
| DDE | DADED DV: |      |