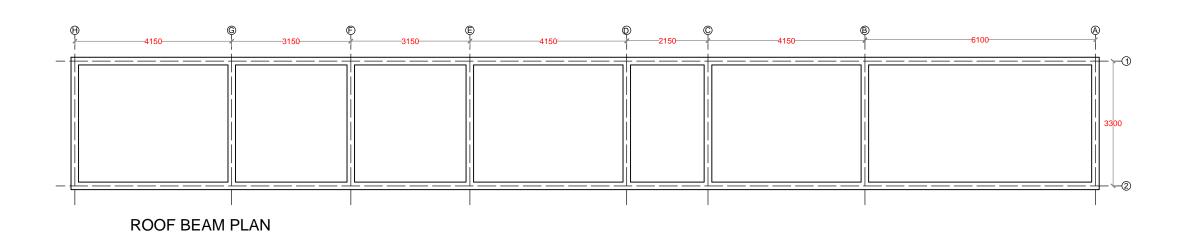

CONSTRUCTION & UPGRADE OF IWMC FOR 10 ISLANDS IN LAAMU ATOLL

ISLAND NAME:

LAAMU. DHANBIDHOO

LOCATION:

ISLAND WASTE MANAGEMENT CENTER

DRAWING NAME:

ROOF FRAME PLAN

DRAWING NO:

| DATE :       | APRIL 2017 |
|--------------|------------|
| SCALE :      | 1:100      |
| PROJECT NO : | 00088179   |

| NO. | REVISION  | DATE |
|-----|-----------|------|
|     |           |      |
|     |           |      |
|     |           |      |
|     |           |      |
|     |           |      |
|     |           |      |
|     |           |      |
|     |           |      |
|     |           |      |
|     |           |      |
|     |           |      |
|     |           |      |
| DDE | DADED DV: |      |