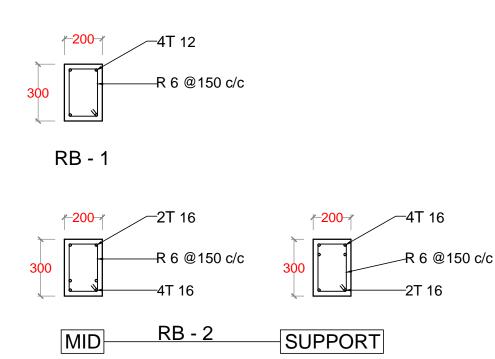

**ROOF BEAM DETAILS** 

# COLUMN COLUMN R 6 @ 150 c/c 4T 10 FOUNDATION BEAM FOOTING 50MM THICK LEAN CONCRETE

**FOUNDATION** 

**SECTION** 

FENCING FOUNDATION DETAILS SCALE - 1:20

PERIMETER FENCE

MAIN GATE

FENCING DETAILS SCALE - 1:50