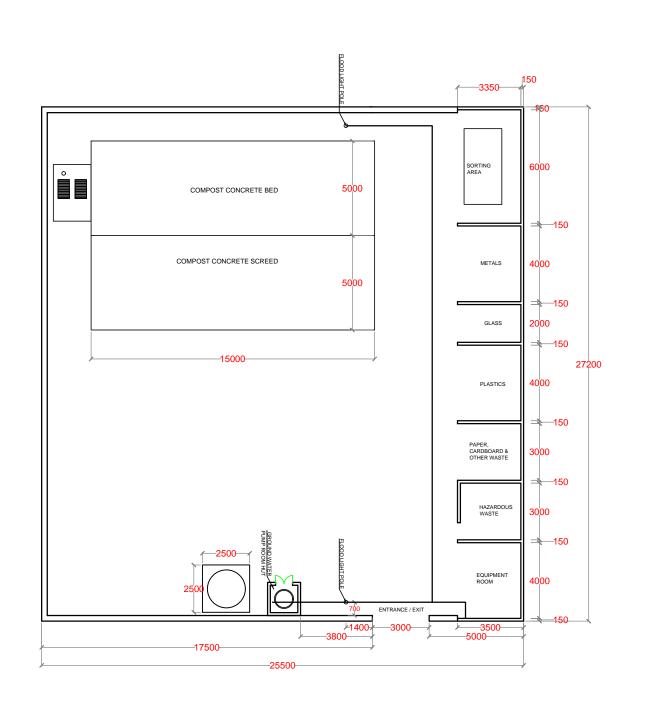

ISLAND NAME:

LAAMU. DHANBIDHOO

LOCATION:

ISLAND WASTE MANAGEMENT CENTER

DRAWING NAME:

SITE PLAN

DRAWING NO:

| DATE :       | APRIL 2017 |
|--------------|------------|
| SCALE :      | 1:200      |
| PROJECT NO : | 00088179   |