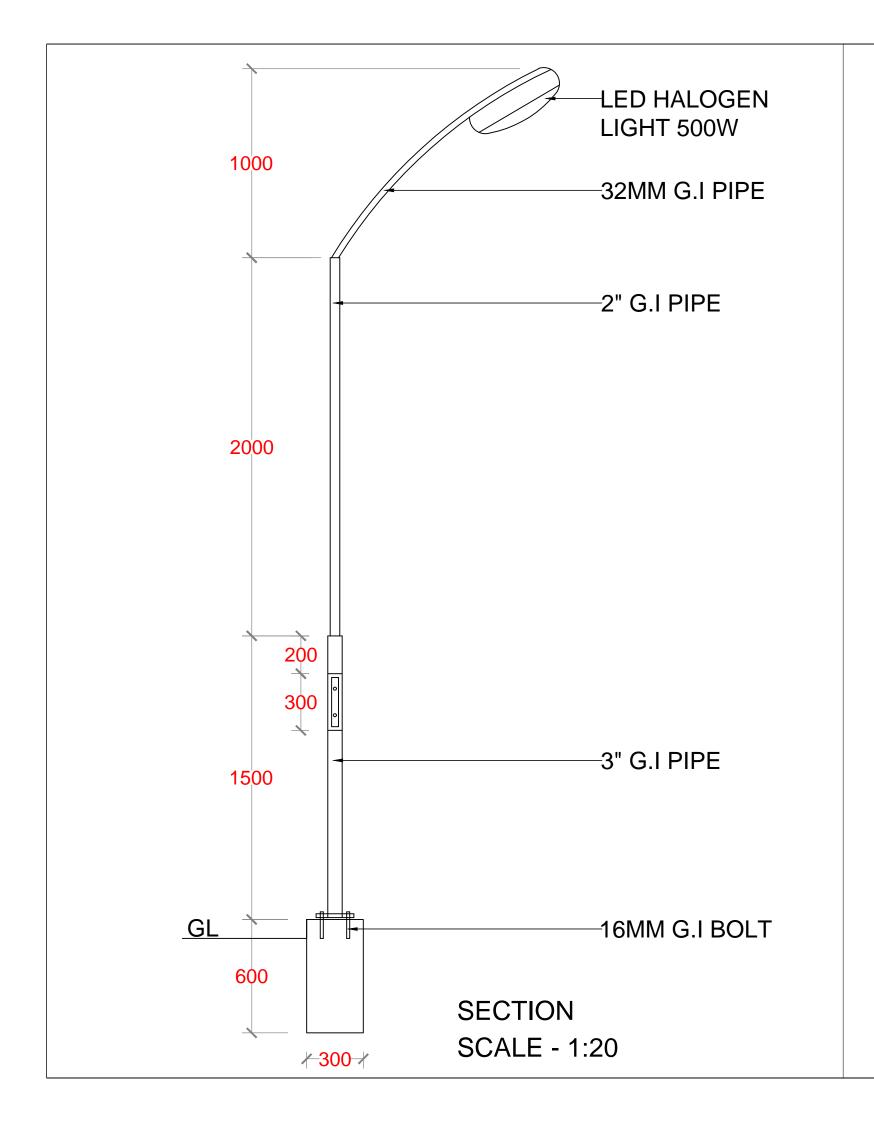

LAAMU.

LOCATION:

ISLAND WASTE MANAGEMENT CENTER

DRAWING NAME:

FLOOD LIGHT DETAILS

DRAWING NO:

00088179/2017/IWMC/SD/011

| DATE :  | APRIL 2017 |
|---------|------------|
| SCALE : | AS SHOWN   |
|         |            |