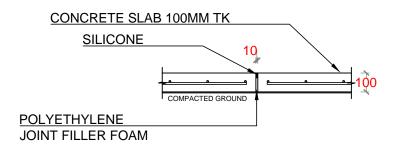

### **SLAB EXPANSION** JOINT DETAIL

**COMPOST CONCRETE SCREED & WALL** 

COMPACTED GROUND

| NO. | REVISION  | DATE |
|-----|-----------|------|
|     |           |      |
|     |           |      |
|     |           |      |
|     |           |      |
|     |           |      |
|     |           |      |
|     |           |      |
|     |           |      |
|     |           |      |
|     |           |      |
|     |           |      |
|     |           |      |
| PRE | PARED BY: |      |

ISLAND WASTE MANAGEMENT CENTER

DRAWING NAME:

CONCRETE BED / SCREED REINFORCEMENT DETAIL

DRAWING NO:

| DATE :       | APRIL 2017 |
|--------------|------------|
| SCALE :      | 1:20       |
| PROJECT NO : | 00088179   |