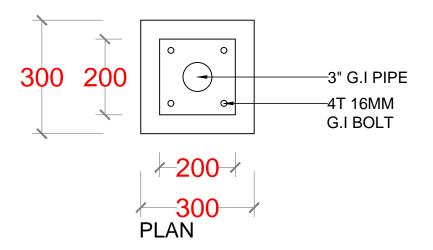

LAAMU.

LOCATION:

ISLAND WASTE MANAGEMENT CENTER

DRAWING NAME:

FLOOD LIGHT DETAILS

DRAWING NO:

00088179/2017/IWMC/SD/011

| DATE :  | APRIL 2017 |
|---------|------------|
| SCALE : | AS SHOWN   |
|         |            |