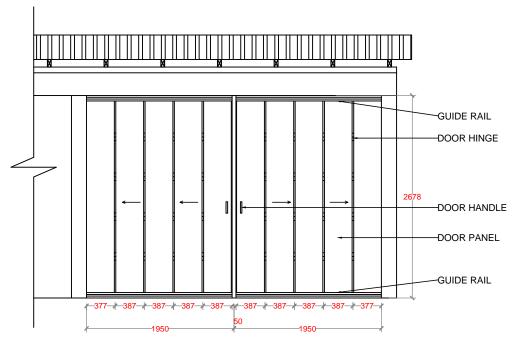

PROJECT NAME:

CONSTRUCTION & UPGRADE OF IWMC FOR 10 ISLANDS IN LAAMU ATOLL

ISLAND NAME:

LAAMU.

LOCATION:

ISLAND WASTE MANAGEMENT CENTER

DRAWING NAME:

SLIDING DOOR DETAILS