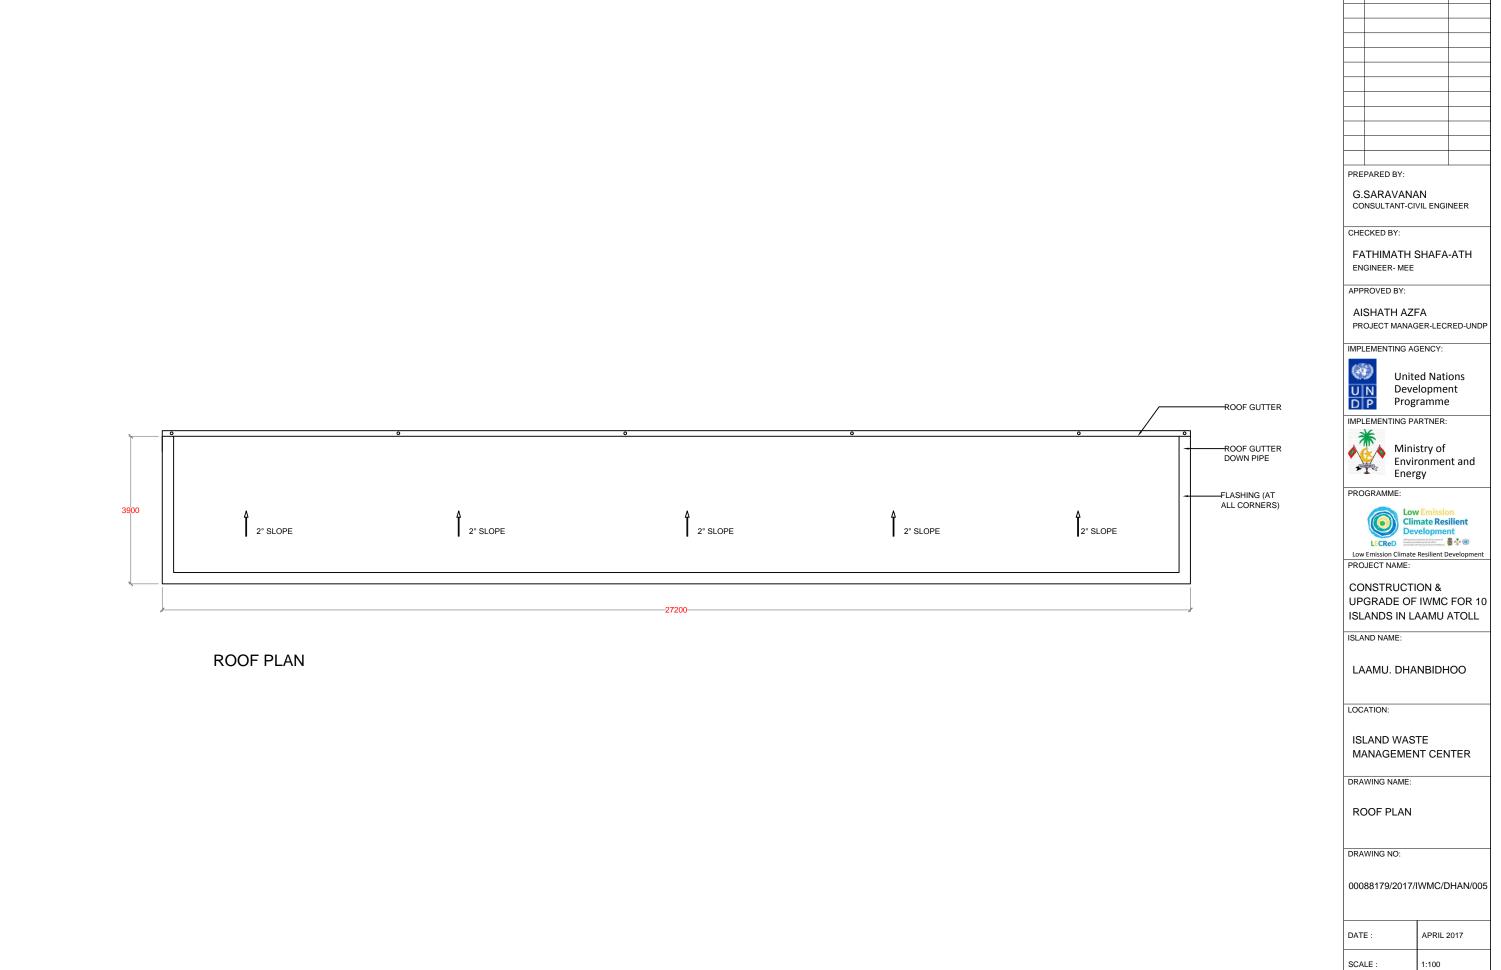

CONSTRUCTION & UPGRADE OF IWMC FOR 10 ISLANDS IN LAAMU ATOLL

ISLAND NAME:

LAAMU. DHANBIDHOO

LOCATION:

ISLAND WASTE MANAGEMENT CENTER

DRAWING NAME:

ROOF FRAME PLAN

DRAWING NO: