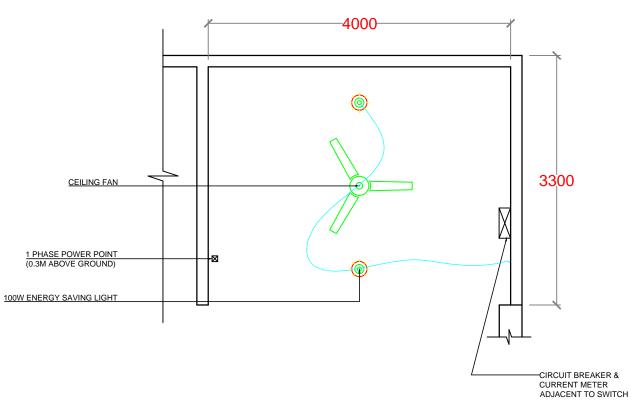

**United Nations** Development Programme

Ministry of **Environment and** Energy

PROGRAMME:

Low Emission Climate Resilient Develop

PROJECT NAME:

CONSTRUCTION & UPGRADE OF IWMC FOR 10 ISLANDS IN LAAMU ATOLL

ISLAND NAME:

LAAMU.

LOCATION:

ISLAND WASTE MANAGEMENT CENTER

DRAWING NAME:

FLOOD LIGHT DETAILS

DRAWING NO:

00088179/2017/IWMC/SD/011

| DATE :  | APRIL 2017 |
|---------|------------|
| SCALE : | AS SHOWN   |
|         |            |

PROJECT NO: 00088179