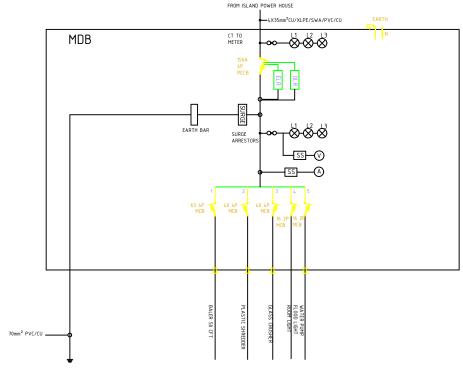

CONSTRUCTION & UPGRADE OF IWMC FOR 10 ISLANDS IN LAAMU ATOLL

ISLAND NAME:

LAAMU. DHANBIDHOO

LOCATION:

ISLAND WASTE MANAGEMENT CENTER

DRAWING NAME:

ELECTRICAL LAYOUT

DRAWING NO:

| DATE :       | APRIL 2017 |
|--------------|------------|
| SCALE :      | 1:200      |
| PROJECT NO : | 00088179   |