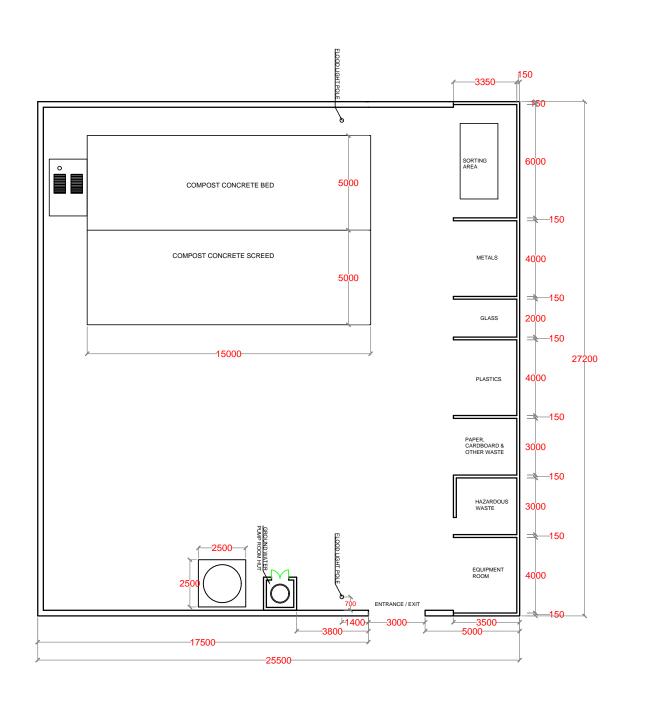

PROJECT NAME:

CONSTRUCTION & UPGRADE OF IWMC FOR 10 ISLANDS IN LAAMU ATOLL

ISLAND NAME:

LAAMU. DHANBIDHOO

LOCATION:

ISLAND WASTE MANAGEMENT CENTER

DRAWING NAME:

FLOOR PLAN

DRAWING NO:

| DATE :       | APRIL 2017 |
|--------------|------------|
| SCALE :      | 1:200      |
| PROJECT NO : | 00088179   |

**FOUNDATION PLAN** 

NO. REVISION DATE

PREPARED BY:

G.SARAVANAN CONSULTANT-CIVIL ENGINEER