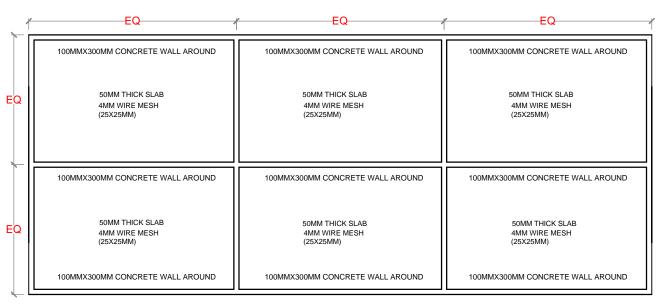

### **COMPOST CONCRETE SCREED - PLAN**

**COMPOST SLAB - PLAN** 

JOINTS AND SPACING

| NO. | REVISION | DATE |
|-----|----------|------|
|     |          |      |
|     |          |      |
|     |          |      |
|     |          |      |
|     |          |      |
|     |          |      |
|     |          |      |
|     |          |      |
|     |          |      |
|     |          |      |
|     |          |      |
|     |          |      |
| DD. | DADED DV |      |

PROJECT NO: 00088179

HDPE MEMBRANE

COMPACTED GROUND

4MM MESH 25X25MM GRID