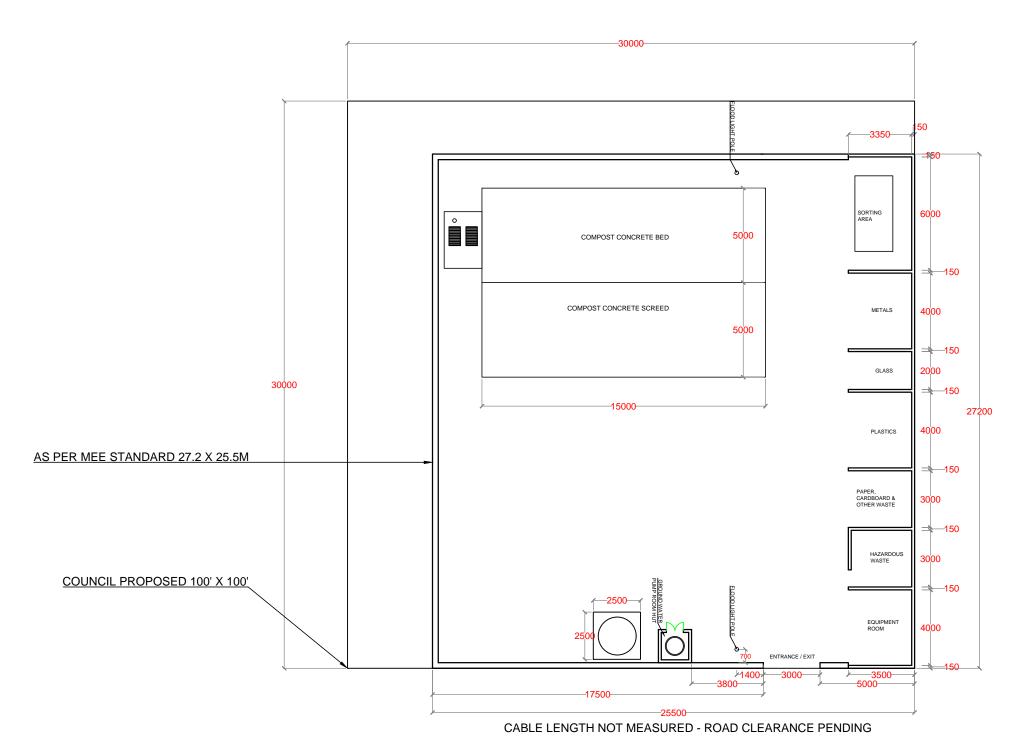

ISLAND NAME:

LAAMU. DHANBIDHOO

LOCATION:

ISLAND WASTE MANAGEMENT CENTER

DRAWING NAME:

SITE PLAN

DRAWING NO:

| DATE :       | APRIL 2017 |
|--------------|------------|
| SCALE :      | 1:200      |
| PROJECT NO : | 00088179   |