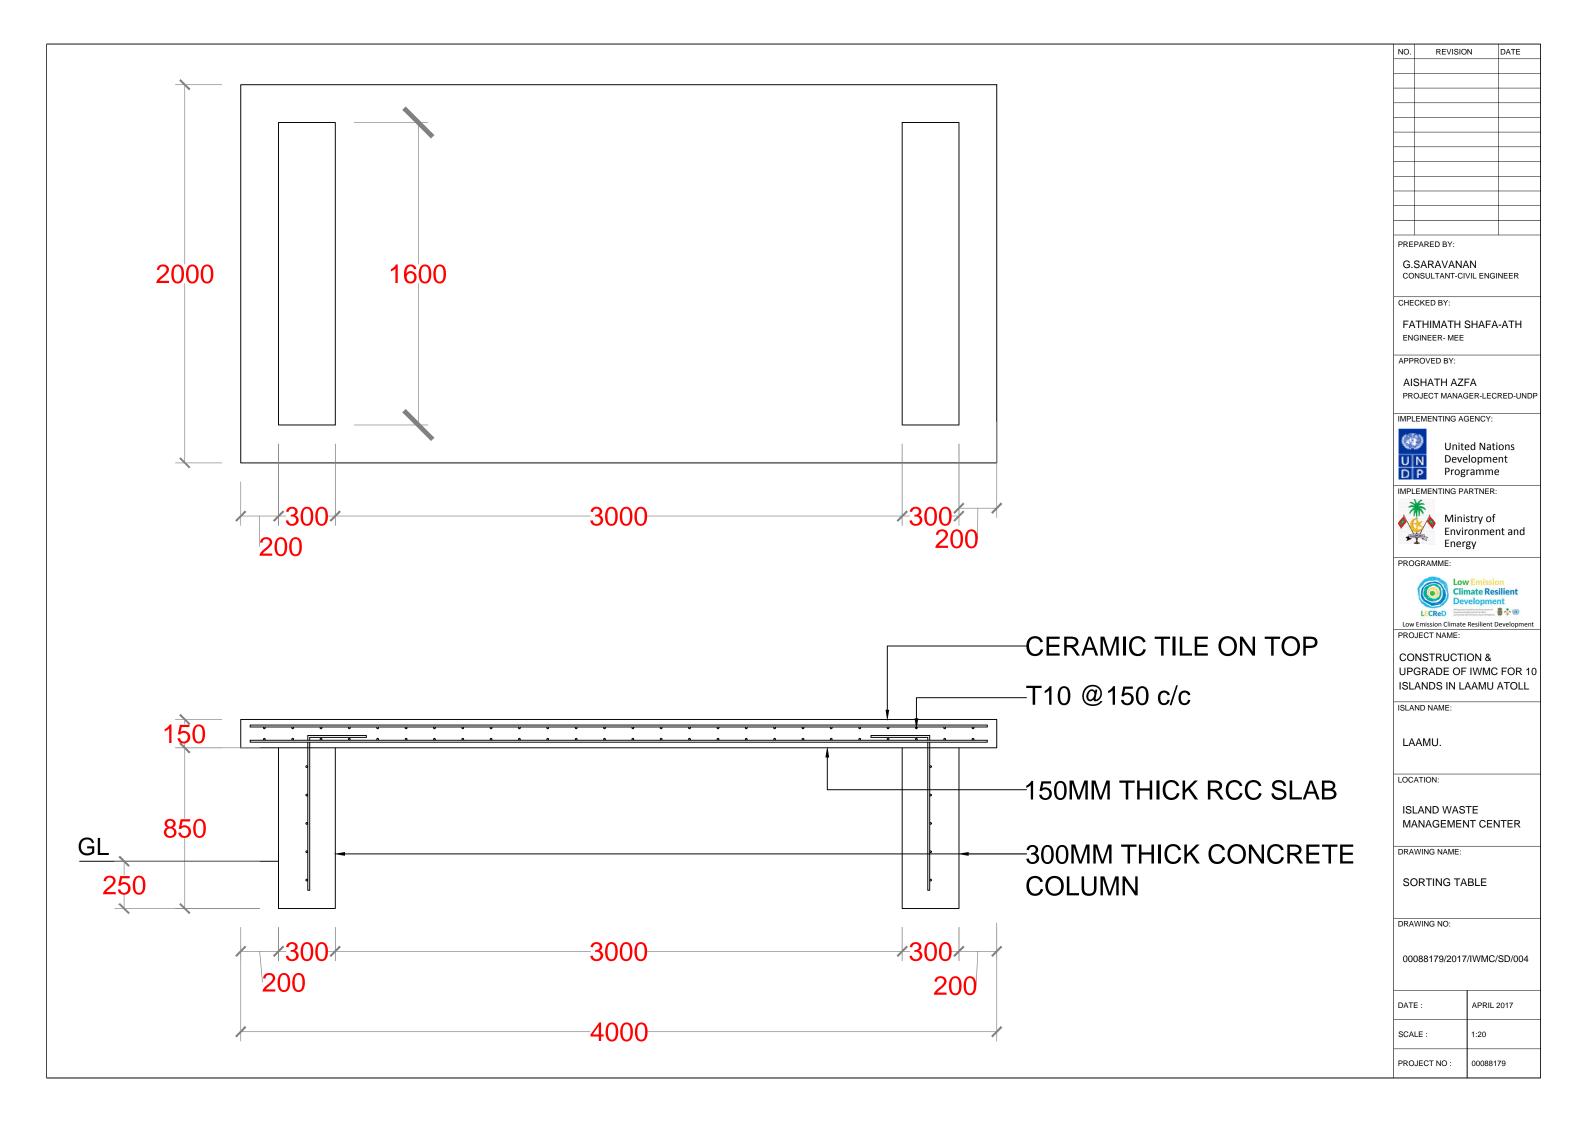

ISLAND NAME:

LAAMU.

LOCATION:

ISLAND WASTE MANAGEMENT CENTER

DRAWING NAME:

STRUCTURAL DETAILS - 2

DRAWING NO:

00088179/2017/IWMC/SD/002