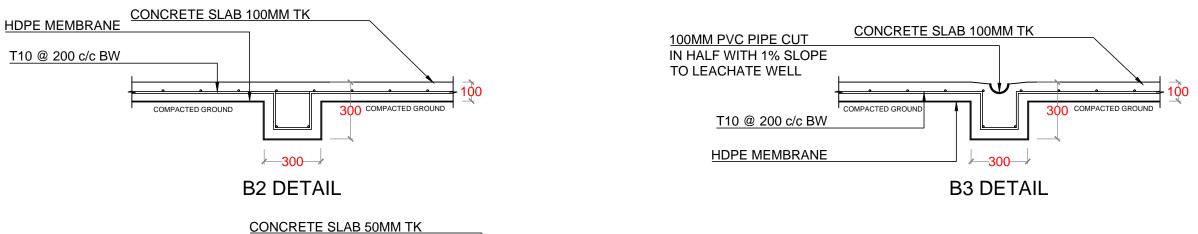

### **COMPOST CONCRETE SCREED - PLAN**

**COMPOST SLAB - PLAN** 

JOINTS AND SPACING

| NO. | REVISION | DATE |
|-----|----------|------|
|     |          |      |
|     |          |      |
|     |          |      |
|     |          |      |
|     |          |      |
|     |          |      |
|     |          |      |
|     |          |      |
|     |          |      |
|     |          |      |
|     |          |      |
|     |          |      |
| DD. | DADED DV |      |

LOCATION:

ISLAND WASTE MANAGEMENT CENTER

DRAWING NAME:

CONCRETE BED / SCREED REINFORCEMENT DETAIL

DRAWING NO:

00088179/2017/IWMC/SD/003A

DATE: APRIL 2017

SCALE: 1:20

PROJECT NO: 00088179

HDPE MEMBRANE

COMPACTED GROUND

4MM MESH 25X25MM GRID