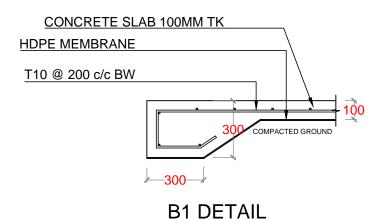

### **COMPOST CONCRETE SCREED - PLAN**

**COMPOST SLAB - PLAN** 

JOINTS AND SPACING

| NO. | REVISION | DATE |
|-----|----------|------|
|     |          |      |
|     |          |      |
|     |          |      |
|     |          |      |
|     |          |      |
|     |          |      |
|     |          |      |
|     |          |      |
|     |          |      |
|     |          |      |
|     |          |      |
|     |          |      |
| DD. | DADED DV |      |

LOCATION:

ISLAND WASTE MANAGEMENT CENTER

DRAWING NAME:

CONCRETE BED / SCREED REINFORCEMENT DETAIL

DRAWING NO:

00088179/2017/IWMC/SD/003A

DATE: APRIL 2017

SCALE: 1:20

PROJECT NO: 00088179

HDPE MEMBRANE

COMPACTED GROUND

4MM MESH 25X25MM GRID