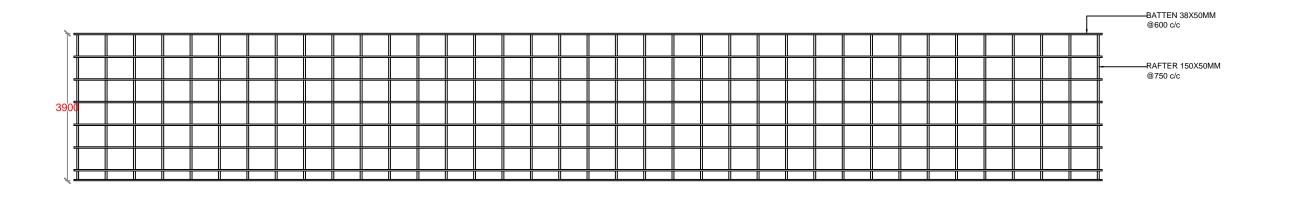

|  | DATE :       | APRIL 2017 |
|--|--------------|------------|
|  | SCALE :      | 1:100      |
|  | PROJECT NO : | 00088179   |

**BATTEN & RAFTERS** 

REVISION DATE

PREPARED BY:

G.SARAVANAN CONSULTANT-CIVIL ENGINEER

CHECKED BY:

FATHIMATH SHAFA-ATH ENGINEER- MEE

APPROVED BY:

AISHATH AZFA

PROJECT MANAGER-LECRED-UNDP

IMPLEMENTING AGENCY:

**United Nations** Development Programme

Ministry of Environment and Energy