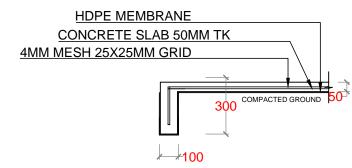

|      |
|     |          |      |
| DD. | DADED DV |      |

PREPARED BY:

G.SARAVANAN CONSULTANT-CIVIL ENGINEER

CHECKED BY:

FATHIMATH SHAFA-ATH ENGINEER- MEE

APPROVED BY:

AISHATH AZFA
PROJECT MANAGER-LECRED-UNDP

IMPLEMENTING AGENCY:



United Nations Development Programme



Ministry of Environment and Energy

PROGRAMME:



Argument value for a foresterned and the control of the control of

PROJECT NAME:

CONSTRUCTION &
UPGRADE OF IWMC FOR 10
ISLANDS IN LAAMU ATOLL

ISLAND NAME:

LAAMU.

LOCATION:

ISLAND WASTE MANAGEMENT CENTER

DRAWING NAME:

CONCRETE BED / SCREED REINFORCEMENT DETAIL

DRAWING NO:

00088179/2017/IWMC/SD/003A

DATE: APRIL 2017

SCALE: 1:20

PROJECT NO: 00088179



HDPE MEMBRANE

COMPACTED GROUND

4MM MESH 25X25MM GRID



### **SLAB EXPANSION** JOINT DETAIL





**COMPOST CONCRETE SCREED & WALL** 

COMPACTED GROUND

| NO. | REVISION  | DATE |
|-----|-----------|------|
|     |           |      |
|     |           |      |
|     |           |      |
|     |           |      |
|     |           |      |
|     |           |      |
|     |           |      |
|     |           |      |
|     |           |      |
|     |           |      |
|     |           |      |
|     |           |      |
| PRE | PARED BY: |      |

G.SARAVANAN CONSULTANT-CIVIL ENGINEER

CHECKED BY:

FATHIMATH SHAFA-ATH ENGINEER- MEE

APPROVED BY:

AISHATH AZFA

PROJECT MANAGER-LECRED-UNDP

IMPLEMENTING AGENCY:



**United Nations** Development Programme



Ministry of **Environment and** Energy

PROGRAMME:



Low Emission Climate Resilient Develo

PROJECT NAME:

CONSTRUCTION & UP