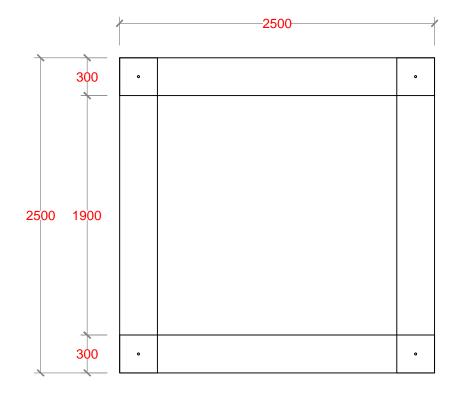

### **COMPOST CONCRETE SCREED - PLAN**

**COMPOST SLAB - PLAN** 

JOINTS AND SPACING

| NO. | REVISION | DATE |
|-----|----------|------|
|     |          |      |
|     |          |      |
|     |          |      |
|     |          |      |
|     |          |      |
|     |          |      |
|     |          |      |
|     |          |      |
|     |          |      |
|     |          |      |
|     |          |      |
|     |          |      |
| DD. | DADED DV |      |