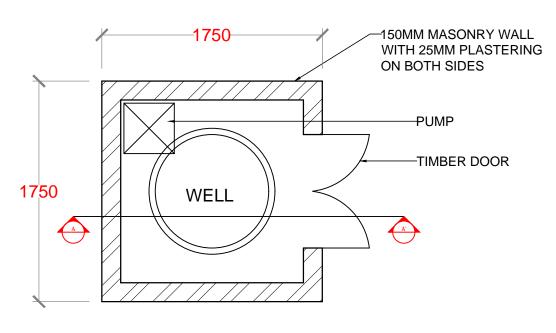

PLAN

RAINWATER TANK FOR 2500 Ltr

PLAN

**GROUND WATER WELL** 

| NO.                                                                                                 | REVISIO                              | N                | DATE     |
|-----------------------------------------------------------------------------------------------------|--------------------------------------|------------------|----------|
|                                                                                                     |                                      |                  |          |
|                                                                                                     |                                      |                  |          |
|                                                                                                     |                                      |                  |          |
|                                                                                                     |                                      |                  |          |
|                                                                                                     |                                      |                  |          |
|                                                                                                     |                                      |                  |          |
|                                                                                                     |                                      |                  |          |
| PRE                                                                                                 | PARED BY:                            |                  |          |
| _                                                                                                   | SARAVANA<br>NSULTANT-CIV             |                  | NEER     |
| CHE                                                                                                 | CKED BY:                             |                  |          |
|                                                                                                     | THIMATH S                            | SHAFA            | -ATH     |
| APP                                                                                                 | ROVED BY:                            |                  |          |
|                                                                                                     | SHATH AZF<br>OJECT MANAG             |                  | RED-UNDP |
| IMPL                                                                                                | EMENTING AG                          | SENCY:           |          |
| U                                                                                                   | N Deve                               | ed Nati<br>Iopme | nt       |
| D                                                                                                   |                                      | ramme            | !        |
| Ministry of Environment and Energy                                                                  |                                      |                  |          |
| PROGRAMME:                                                                                          |                                      |                  |          |
| LECRED Low Emission Climate Resilient Development LECRED Low Emission Climate Resilient Development |                                      |                  |          |
| CC                                                                                                  | DIECT NAME:<br>DNSTRUCTI<br>GRADE OF | -                | FOR 10   |
| ISL                                                                                                 | ANDS IN L                            | AAMU             | ATOLL    |
| ISLA                                                                                                | ND NAME:                             |                  |          |
| LA                                                                                                  | AMU.                                 |                  |          |
| LOC                                                                                                 | ATION:                               |                  |          |
| ISLAND WASTE<br>MANAGEMENT CENTER                                                                   |                                      |                  |          |
| DRAWING NAME:                                                                                       |                                      |                  |          |
| GROUND WATER WELL & RAINWATER TANK DETAILS                                                          |                                      |                  |          |
| DRAWING NO:                                                                                         |                                      |                  |          |
| 00088179/2017/IWMC/SD/010                                                                           |                                      |                  |          |
| DAT                                                                                                 | E:                                   | APRIL 2          | 2017     |
|                                                                                                     |                                      |                  |          |