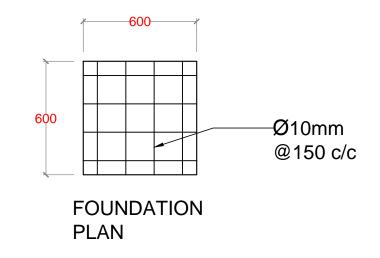

CONSTRUCTION &
UPGRADE OF IWMC FOR 10
ISLANDS IN LAAMU ATOLL

ISLAND NAME:

LAAMU. DHANBIDHOO

LOCATION:

ISLAND WASTE MANAGEMENT CENTER

DRAWING NAME:

FOUNDATION PLAN

DRAWING NO: