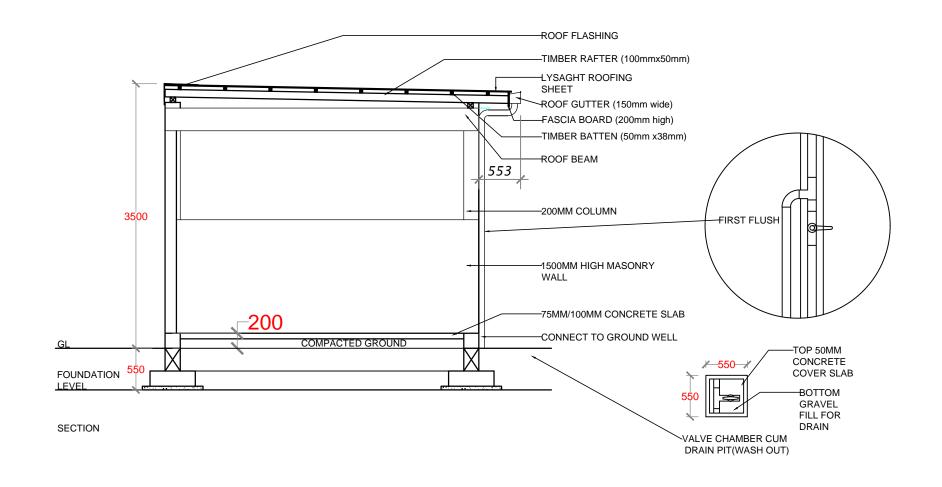

|      |
|     | •        |      |

G.SARAVANAN CONSULTANT-CIVIL ENGINEER

CHECKED BY:

FATHIMATH SHAFA-ATH ENGINEER- MEE

APPROVED BY:

AISHATH AZFA

PROJECT MANAGER-LECRED-UNDP

IMPLEMENTING AGENCY:



United Nations Development Programme

IMPLEMENTING PARTNER:



Ministry of
Environment and
Energy

PROGRAMME:



Climate Resilient Development

LECRED

Climate Resilient Development

Abyene Model in Grammari Model in the Community of the

Low Emission Climate Resilient Developmen

PROJECT NAME:

CONSTRUCTION &
UPGRADE OF IWMC FOR 10
ISLANDS IN LAAMU ATOLL

ISLAND NAME:

LAAMU.

LOCATION:

ISLAND WASTE MANAGEMENT CENTER

DRAWING NAME:

LEACHETE TANK

DRAWING NO:

| DATE :       | APRIL 2017 |
|--------------|------------|
| SCALE :      | 1:50       |
| PROJECT NO : | 00088179   |







G.SARAVANAN CONSULTANT-CIVIL ENGINEER

CHECKED BY:

FATHIMATH SHAFA-ATH ENGINEER- MEE

APPROVED BY:

AISHATH AZFA

PROJECT MANAGER-LECRED-UNDP

IMPLEMENTING AGENCY:



**United Nations** Development Programme

IMPLEMENTING PARTNER:



Ministry of Environment and Energy

PROGRAMME:



Climate Resilient LECRED A Programme funded to the Covernment of Section Section of Section 1 and Advanced in the US in Section 1 and Advanced in the US in Section 1 and Advanced in the US in Section 1 and Advanced in Section 1 and Section 1 an Low Emission Climate Resilient Develop

PROJECT NAME:

CONSTRUCTION & UPGRADE OF IWMC FOR 10 ISLANDS IN LAAMU ATOLL

ISLAND NAME:

LAAMU.

LOCATION:

ISLAND WASTE MANAGEMENT CENTER

DRAWING NAME:

**ELEVATION & SECTION** 

DRAWING NO:

| DATE :       | APRIL 2017 |