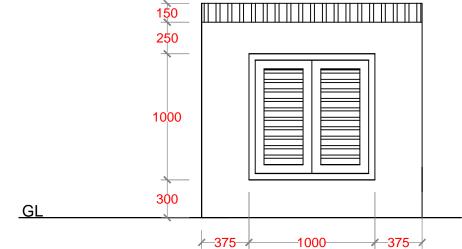

DRAWING NO:

| DATE :       | APRIL 2017 |
|--------------|------------|
| SCALE :      | 1:50       |
| PROJECT NO : | 00088179   |

FRONT ELEVATION PUMP ROOM HUT PLAN

PREPARED BY: G.SARAVANAN CONSULTANT-CIVIL ENGINEER CHECKED BY: FATHIMATH SHAFA-ATH ENGINEER- MEE APPROVED BY: AISHATH AZFA PROJECT MANAGER-LECRED-UNDP IMPLEMENTING AGENCY: **United Nations** Development Programme IMPLEMENTING PARTNER: Ministry of Environment and Energy PROGRAMME: Low Emission Climate Resilient Develop PROJECT NAME: CONSTRUCTION & UPGRADE OF IWMC FOR 10 ISLANDS IN LAAMU ATOLL ISLAND NAME: LAAMU. LOCATION: ISLAND WASTE MANAGEMENT CENTER DRAWING NAME: PUMP ROOM HUT DETAILS DRAWING NO: 00088179/2017/IWMC/SD/007 DATE : APRIL 2017 SCALE: 1:30 PROJECT NO: