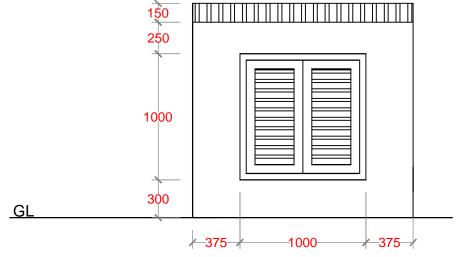

DRAWING NO:

| DATE :       | APRIL 2017 |
|--------------|------------|
| SCALE :      | 1:50       |
| PROJECT NO : | 00088179   |

FRONT ELEVATION PUMP ROOM HUT PLAN

PREPARED BY: G.SARAVANAN CONSULTANT-CIVIL ENGINEER CHECKED BY: FATHIMATH SHAFA-ATH ENGINEER- MEE APPROVED BY: AISHATH AZFA PROJECT MANAGER-LECRED-UNDP IMPLEMENTING AGENCY: **United Nations** Development Programme IMPLEMENTING PARTNER: Ministry of Environment and Energy PROGRAMME: Low Emission Climate Resilient Develop PROJECT NAME: CONSTRUCTION & UPGRADE OF IWMC FOR 10 ISLANDS IN LAAMU ATOLL ISLAND NAME: LAAMU. LOCATION: ISLAND WASTE MANAGEMENT CENTER DRAWING NAME: PUMP ROOM HUT DETAILS DRAWING NO: 00088179/2017/IWMC/SD/007 DATE : APRIL 2017 SCALE: 1:30 PROJECT NO: