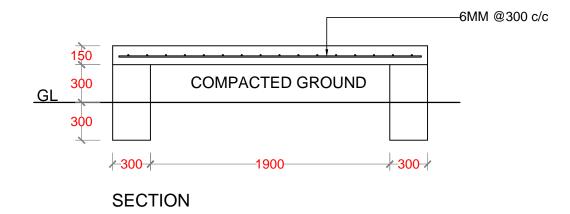

MANAGEMENT CENTER

| DATE :       | APRIL 2017 |
|--------------|------------|
| SCALE :      | 1:200      |
| PROJECT NO : | 00088179   |

FOUNDATION PLAN

G.SARAVANAN CONSULTANT-CIVIL ENGINEER

CHECKED BY:

FATHIMATH SHAFA-ATH ENGINEER- MEE

ISLAND NAME:

LAAMU. MUNDOO

LOCATION:

ISLAND WASTE MANAGEMENT CENTER

DRAWING NAME:

FOUNDATION PLAN

DRAWING NO:

| DATE :       | APRIL 2017 |
|--------------|------------|
| SCALE :      | 1:100      |
| PROJECT NO : | 00088179   |