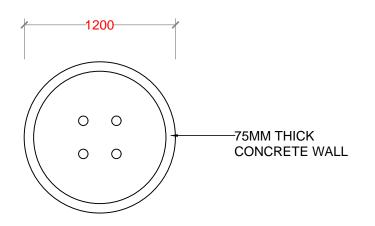

# COLUMN COLUMN R 6 @ 150 c/c 4T 10 FOUNDATION BEAM FOOTING 50MM THICK LEAN CONCRETE

**FOUNDATION** 

**SECTION** 

FENCING FOUNDATION DETAILS SCALE - 1:20

PERIMETER FENCE

MAIN GATE

FENCING DETAILS SCALE - 1:50