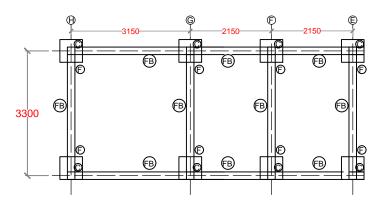

MANAGEMENT CENTER

| DATE :       | APRIL 2017 |
|--------------|------------|
| SCALE :      | 1:200      |
| PROJECT NO : | 00088179   |

FOUNDATION PLAN

G.SARAVANAN CONSULTANT-CIVIL ENGINEER

CHECKED BY:

FATHIMATH SHAFA-ATH ENGINEER- MEE

ISLAND NAME:

LAAMU. MUNDOO

LOCATION:

ISLAND WASTE MANAGEMENT CENTER

DRAWING NAME:

FOUNDATION PLAN

DRAWING NO:

| DATE :       | APRIL 2017 |
|--------------|------------|
| SCALE :      | 1:100      |
| PROJECT NO : | 00088179   |