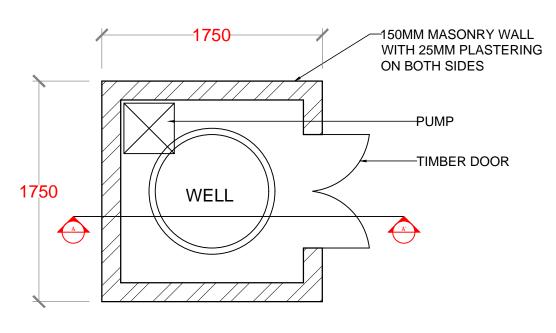

PLAN

RAINWATER TANK FOR 2500 Ltr

PLAN

**GROUND WATER WELL** 

| NO.                                                                                           | REVISIO                  | N                | DATE     |
|-----------------------------------------------------------------------------------------------|--------------------------|------------------|----------|
|                                                                                               |                          |                  |          |
|                                                                                               |                          |                  |          |
|                                                                                               |                          |                  |          |
|                                                                                               |                          |                  |          |
|                                                                                               |                          |                  |          |
|                                                                                               |                          |                  |          |
|                                                                                               |                          |                  |          |
| PRE                                                                                           | PARED BY:                |                  |          |
| _                                                                                             | SARAVANA<br>NSULTANT-CIV |                  | NEER     |
| CHE                                                                                           | CKED BY:                 |                  |          |
|                                                                                               | THIMATH S                | SHAFA            | -ATH     |
| APP                                                                                           | ROVED BY:                |                  |          |
|                                                                                               | SHATH AZF<br>OJECT MANAG |                  | RED-UNDP |
| IMPL                                                                                          | EMENTING AG              | SENCY:           |          |
| U                                                                                             | N Deve                   | ed Nati<br>Iopme | nt       |
| D                                                                                             |                          | ramme            | !        |
| Ministry of Environment and Energy                                                            |                          |                  |          |
| PRO                                                                                           | GRAMME:                  |                  |          |
| Low Emission Climate Resilient Development  LECRED LOW Emission Climate Resilient Development |                          |                  |          |
| PROJECT NAME:  CONSTRUCTION &  UPGRADE OF IWMC FOR 10                                         |                          |                  |          |
| ISL                                                                                           | ANDS IN L                | AAMU             | ATOLL    |
| ISLA                                                                                          | ND NAME:                 |                  |          |
| LAAMU.                                                                                        |                          |                  |          |
| LOCATION:                                                                                     |                          |                  |          |
| ISLAND WASTE<br>MANAGEMENT CENTER                                                             |                          |                  |          |
| DRAWING NAME:                                                                                 |                          |                  |          |
| GROUND WATER WELL & RAINWATER TANK DETAILS                                                    |                          |                  |          |
| DRAWING NO:                                                                                   |                          |                  |          |
| 00088179/2017/IWMC/SD/010                                                                     |                          |                  |          |
| DAT                                                                                           | E:                       | APRIL 2          | 2017     |
|                                                                                               |                          |                  |          |