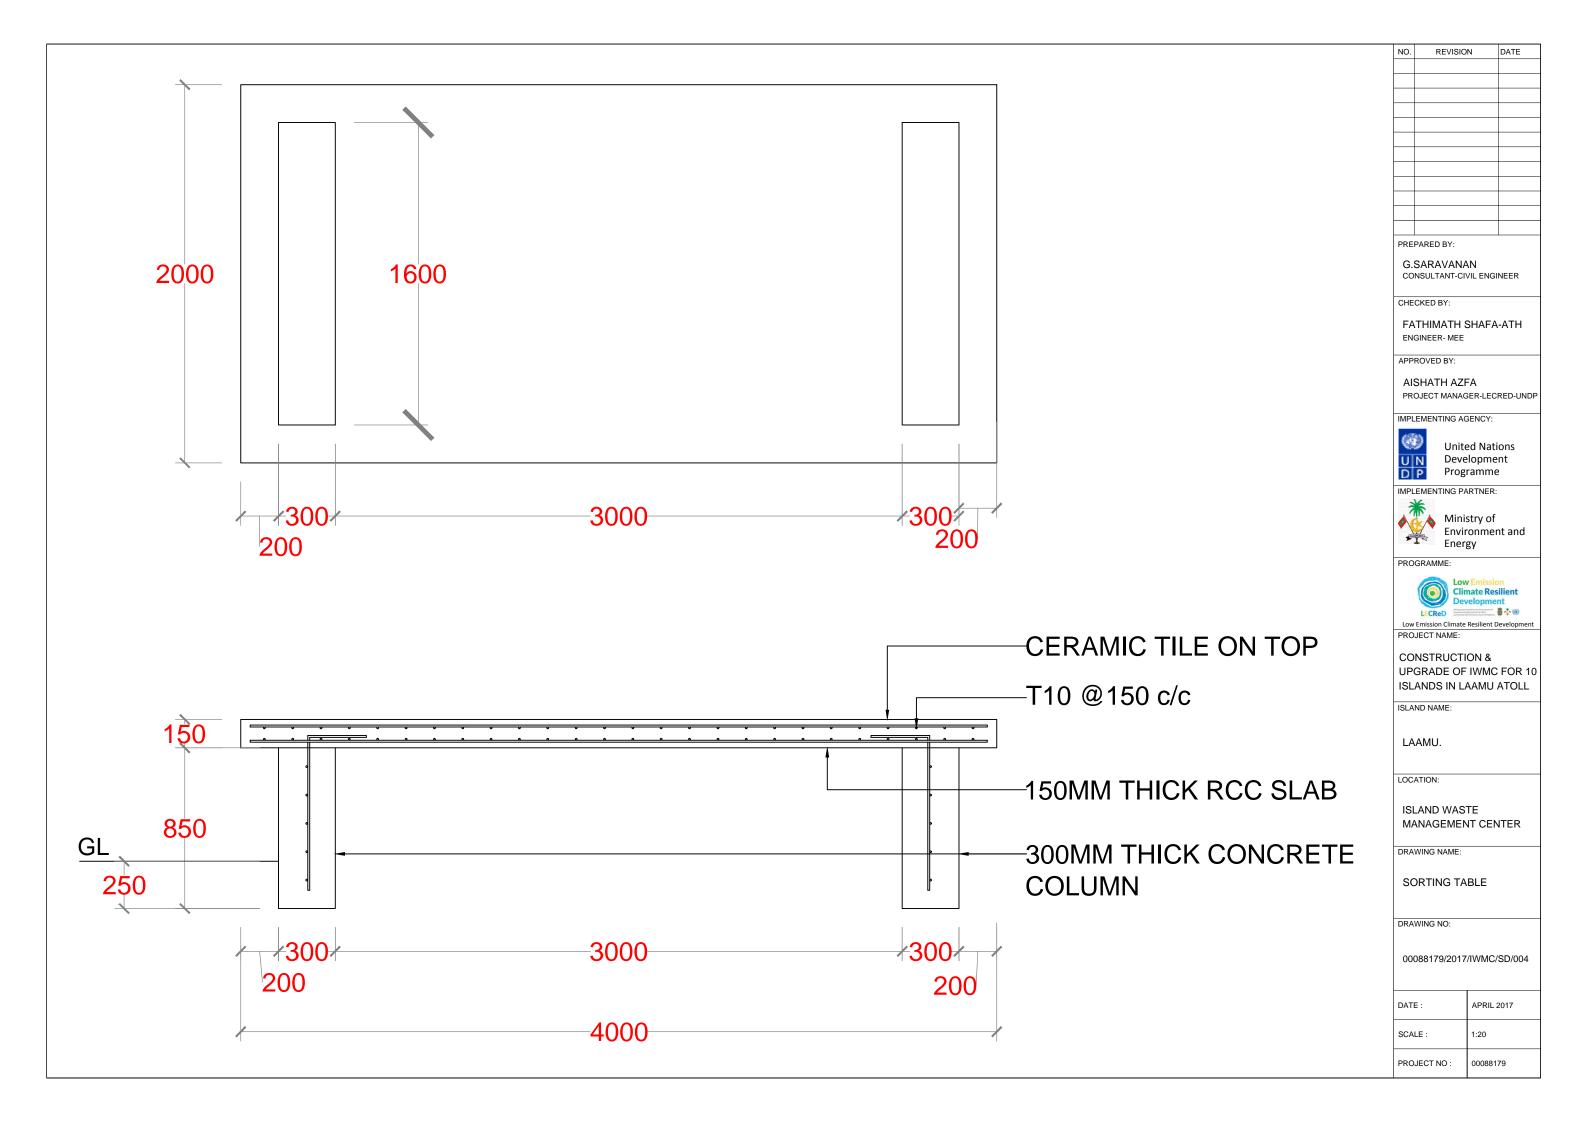

PLAN

RAINWATER TANK FOR 2500 Ltr

PLAN

**GROUND WATER WELL** 

| NO.                                                                                           | REVISIO                  | N                | DATE     |
|-----------------------------------------------------------------------------------------------|--------------------------|------------------|----------|
|                                                                                               |                          |                  |          |
|                                                                                               |                          |                  |          |
|                                                                                               |                          |                  |          |
|                                                                                               |                          |                  |          |
|                                                                                               |                          |                  |          |
|                                                                                               |                          |                  |          |
|                                                                                               |                          |                  |          |
| PRE                                                                                           | PARED BY:                |                  |          |
| _                                                                                             | SARAVANA<br>NSULTANT-CIV |                  | NEER     |
| CHE                                                                                           | CKED BY:                 |                  |          |
|                                                                                               | THIMATH S                | SHAFA            | -ATH     |
| APP                                                                                           | ROVED BY:                |                  |          |
|                                                                                               | SHATH AZF<br>OJECT MANAG |                  | RED-UNDP |
| IMPL                                                                                          | EMENTING AG              | SENCY:           |          |
| U                                                                                             | N Deve                   | ed Nati<br>Iopme | nt       |
| D                                                                                             |                          | ramme            | !        |
| Ministry of Environment and Energy                                                            |                          |                  |          |
| PRO                                                                                           | GRAMME:                  |                  |          |
| Low Emission Climate Resilient Development  LECRED LOW Emission Climate Resilient Development |                          |                  |          |
| PROJECT NAME:  CONSTRUCTION &  UPGRADE OF IWMC FOR 10                                         |                          |                  |          |
| ISL                                                                                           | ANDS IN L                | AAMU             | ATOLL    |
| ISLA                                                                                          | ND NAME:                 |                  |          |
| LAAMU.                                                                                        |                          |                  |          |
| LOCATION:                                                                                     |                          |                  |          |
| ISLAND WASTE<br>MANAGEMENT CENTER                                                             |                          |                  |          |
| DRAWING NAME:                                                                                 |                          |                  |          |
| GROUND WATER WELL & RAINWATER TANK DETAILS                                                    |                          |                  |          |
| DRAWING NO:                                                                                   |                          |                  |          |
| 00088179/2017/IWMC/SD/010                                                                     |                          |                  |          |
| DAT                                                                                           | E:                       | APRIL 2          | 2017     |
|                                                                                               |                          |                  |          |