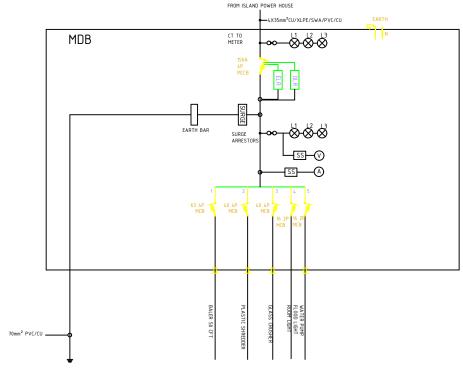

ISLAND NAME:

LAAMU.

LOCATION:

ISLAND WASTE MANAGEMENT CENTER

DRAWING NAME:

ELECTRICAL LAYOUT

DRAWING NO:

| DATE :       | APRIL 2017 |
|--------------|------------|
| SCALE :      | 1:50       |
| PROJECT NO : | 00088179   |