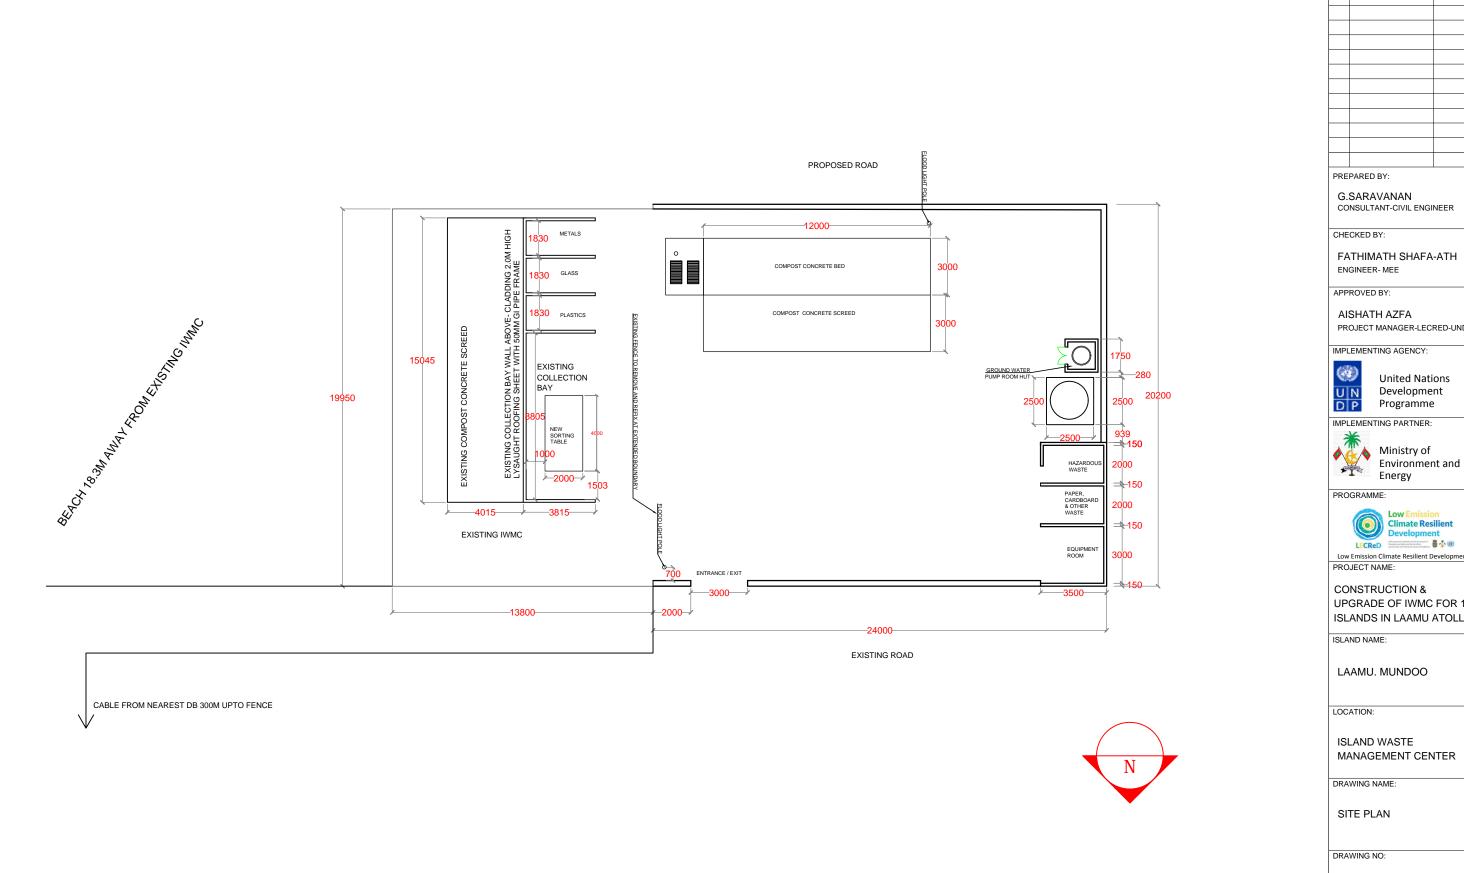

## **MUNDHOO DRAWINGS**

| SL.NO | DRAWING NAME      | DRAWING NUMBER             |
|-------|-------------------|----------------------------|
| 1     | SITE PLAN         | 00088179/2017/IWMC/MUN/001 |
| 2     | FLOOR PLAN        | 00088179/2017/IWMC/MUN/002 |
| 3     | FOUNDATION PLAN   | 00088179/2017/IWMC/MUN/003 |
| 4     | ROOF FRAME PLAN   | 00088179/2017/IWMC/MUN/004 |
| 5     | ROOF PLAN         | 00088179/2017/IWMC/MUN/005 |
| 6     | PLUMBING LAYOUT   | 00088179/2017/IWMC/MUN/006 |
| 7     | ELECTRICAL LAYOUT | 00088179/2017/IWMC/MUN/007 |

ISLAND NAME:

LAAMU. MUNDOO

LOCATION:

ISLAND WASTE MANAGEMENT CENTER

DRAWING NAME:

FOUNDATION PLAN

DRAWING NO:

| DATE :       | APRIL 2017 |
|--------------|------------|
| SCALE :      | 1:100      |
| PROJECT NO : | 00088179   |