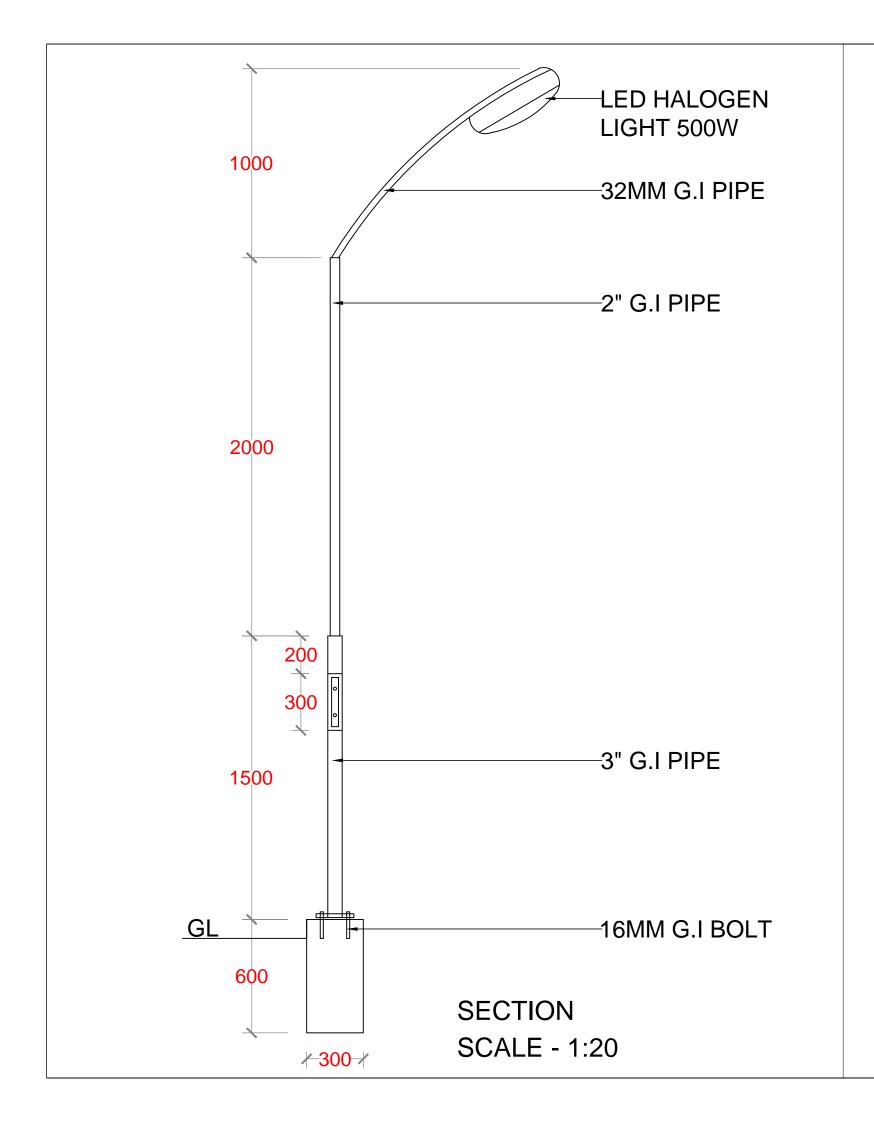

**United Nations** Development Programme

Ministry of **Environment and** Energy

PROGRAMME:

Low Emission Climate Resilient Develop

PROJECT NAME:

CONSTRUCTION & UPGRADE OF IWMC FOR 10 ISLANDS IN LAAMU ATOLL

ISLAND NAME:

LAAMU.

LOCATION:

ISLAND WASTE MANAGEMENT CENTER

DRAWING NAME:

FLOOD LIGHT DETAILS

DRAWING NO:

00088179/2017/IWMC/SD/011

| DATE :  | APRIL 2017 |
|---------|------------|
| SCALE : | AS SHOWN   |
|         |            |