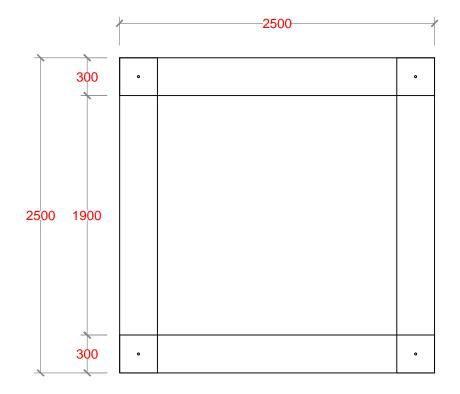

MANAGEMENT CENTER

| DATE :       | APRIL 2017 |
|--------------|------------|
| SCALE :      | 1:200      |
| PROJECT NO : | 00088179   |

FOUNDATION PLAN

G.SARAVANAN CONSULTANT-CIVIL ENGINEER

CHECKED BY:

FATHIMATH SHAFA-ATH ENGINEER- MEE

ISLAND NAME:

LAAMU. MUNDOO

LOCATION:

ISLAND WASTE MANAGEMENT CENTER

DRAWING NAME:

FOUNDATION PLAN

DRAWING NO:

| DATE :       | APRIL 2017 |
|--------------|------------|
| SCALE :      | 1:100      |
| PROJECT NO : | 00088179   |