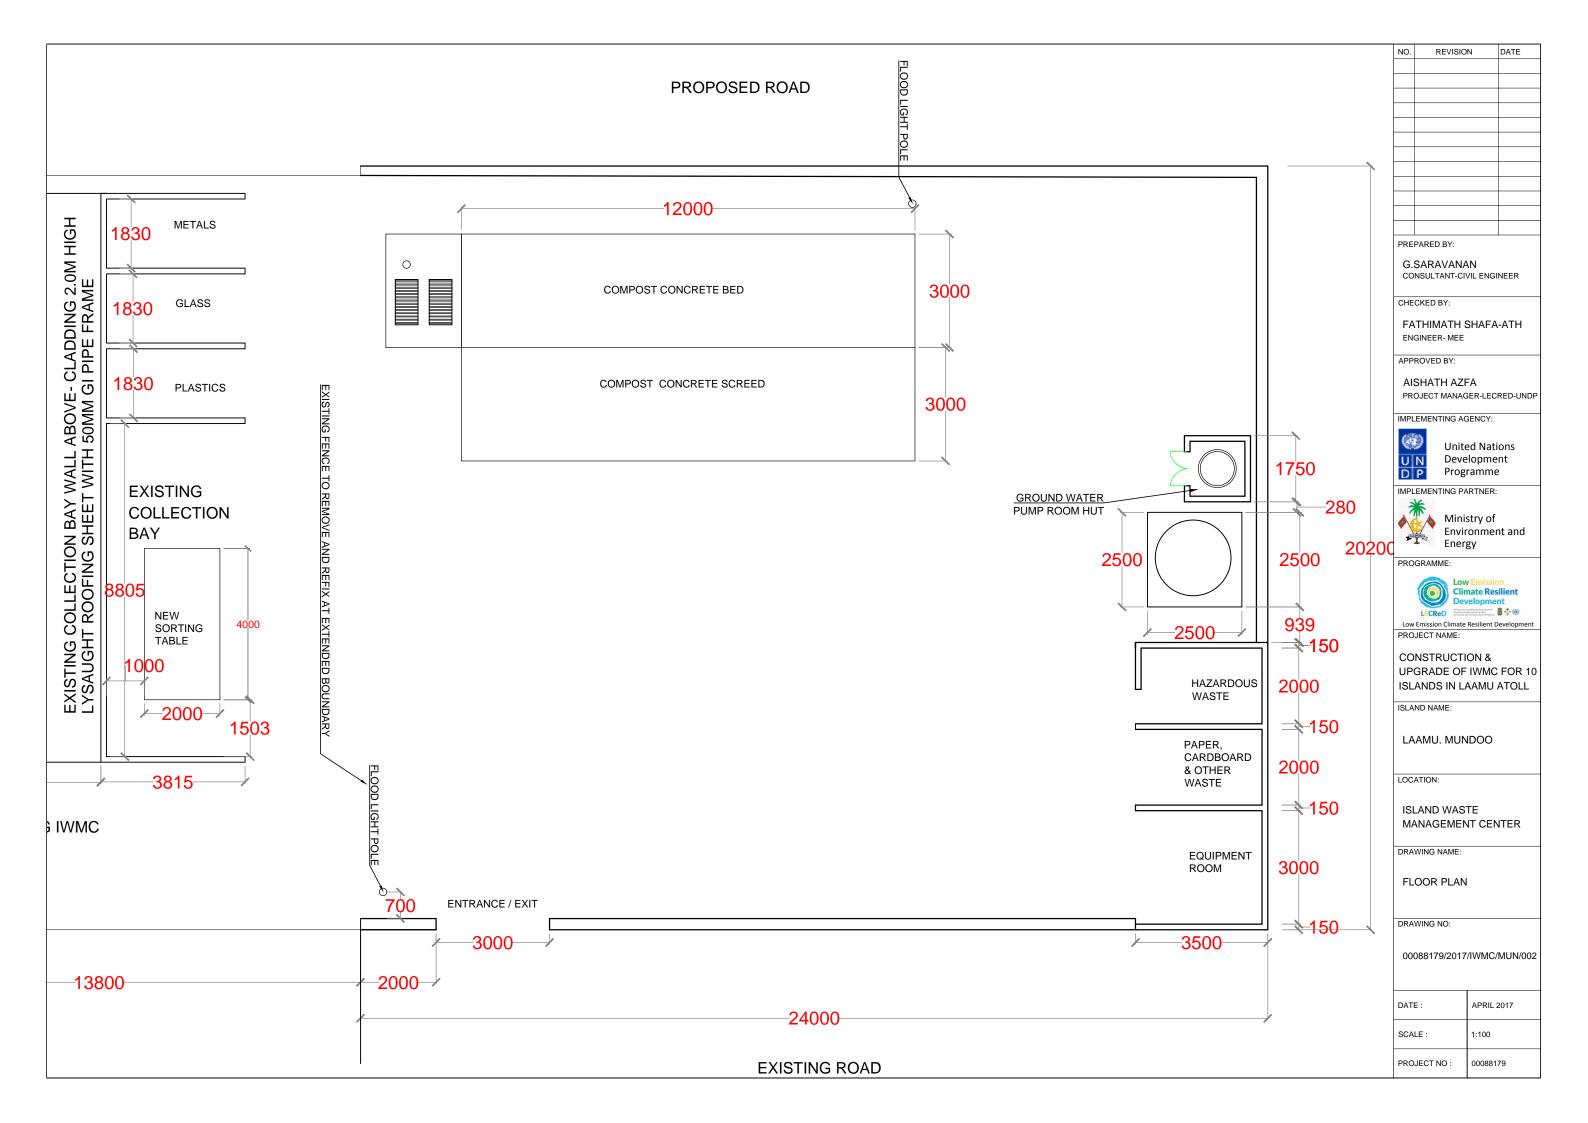

## **MUNDHOO DRAWINGS**

| SL.NO | DRAWING NAME      | DRAWING NUMBER             |
|-------|-------------------|----------------------------|
| 1     | SITE PLAN         | 00088179/2017/IWMC/MUN/001 |
| 2     | FLOOR PLAN        | 00088179/2017/IWMC/MUN/002 |
| 3     | FOUNDATION PLAN   | 00088179/2017/IWMC/MUN/003 |
| 4     | ROOF FRAME PLAN   | 00088179/2017/IWMC/MUN/004 |
| 5     | ROOF PLAN         | 00088179/2017/IWMC/MUN/005 |
| 6     | PLUMBING LAYOUT   | 00088179/2017/IWMC/MUN/006 |
| 7     | ELECTRICAL LAYOUT | 00088179/2017/IWMC/MUN/007 |