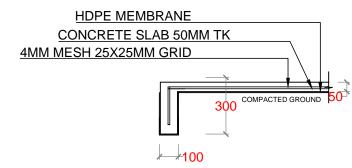

### **COMPOST CONCRETE SCREED - PLAN**

**COMPOST SLAB - PLAN** 

JOINTS AND SPACING

| NO. | REVISION | DATE |
|-----|----------|------|
|     |          |      |
|     |          |      |
|     |          |      |
|     |          |      |
|     |          |      |
|     |          |      |
|     |          |      |
|     |          |      |
|     |          |      |
|     |          |      |
|     |          |      |
|     |          |      |
| DD. | DADED DV |      |

ISLAND WASTE MANAGEMENT CENTER

DRAWING NAME:

CONCRETE BED / SCREED REINFORCEMENT DETAIL

DRAWING NO:

00088179/2017/IWMC/SD/003A

DATE: APRIL 2017

SCALE: 1:20

PROJECT NO: 00088179