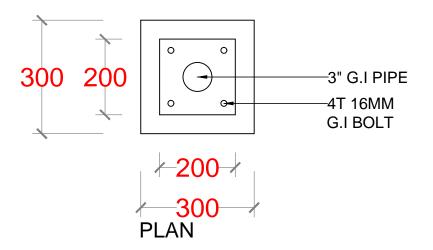

**United Nations** Development Programme

Ministry of **Environment and** Energy

PROGRAMME:

Low Emission Climate Resilient Develop

PROJECT NAME:

CONSTRUCTION & UPGRADE OF IWMC FOR 10 ISLANDS IN LAAMU ATOLL

ISLAND NAME:

LAAMU.

LOCATION:

ISLAND WASTE MANAGEMENT CENTER

DRAWING NAME:

FLOOD LIGHT DETAILS

DRAWING NO:

00088179/2017/IWMC/SD/011

| DATE :  | APRIL 2017 |
|---------|------------|
| SCALE : | AS SHOWN   |
|         |            |