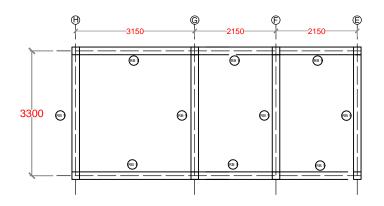

MANAGEMENT CENTER

| DATE :       | APRIL 2017 |
|--------------|------------|
| SCALE :      | 1:200      |
| PROJECT NO : | 00088179   |

FOUNDATION PLAN

G.SARAVANAN CONSULTANT-CIVIL ENGINEER

CHECKED BY:

FATHIMATH SHAFA-ATH ENGINEER- MEE

ISLAND NAME:

LAAMU. MUNDOO

LOCATION:

ISLAND WASTE MANAGEMENT CENTER

DRAWING NAME:

FOUNDATION PLAN

DRAWING NO:

| DATE :       | APRIL 2017 |
|--------------|------------|
| SCALE :      | 1:100      |
| PROJECT NO : | 00088179   |