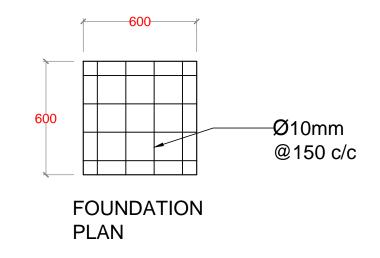

MANAGEMENT CENTER

| DATE :       | APRIL 2017 |
|--------------|------------|
| SCALE :      | 1:200      |
| PROJECT NO : | 00088179   |

FOUNDATION PLAN

G.SARAVANAN CONSULTANT-CIVIL ENGINEER

CHECKED BY:

FATHIMATH SHAFA-ATH ENGINEER- MEE

ISLAND NAME:

LAAMU. MUNDOO

LOCATION:

ISLAND WASTE MANAGEMENT CENTER

DRAWING NAME:

FOUNDATION PLAN

DRAWING NO:

| DATE :       | APRIL 2017 |
|--------------|------------|
| SCALE :      | 1:100      |
| PROJECT NO : | 00088179   |