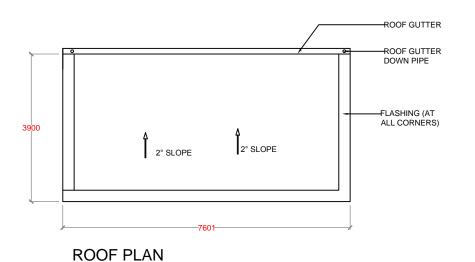

ISLAND NAME:

LAAMU. MUNDOO

LOCATION:

ISLAND WASTE MANAGEMENT CENTER

DRAWING NAME:

ROOF PLAN

DRAWING NO:

| DATE :       | APRIL 2017 |
|--------------|------------|
| SCALE :      | 1:100      |
| PROJECT NO : | 00088179   |