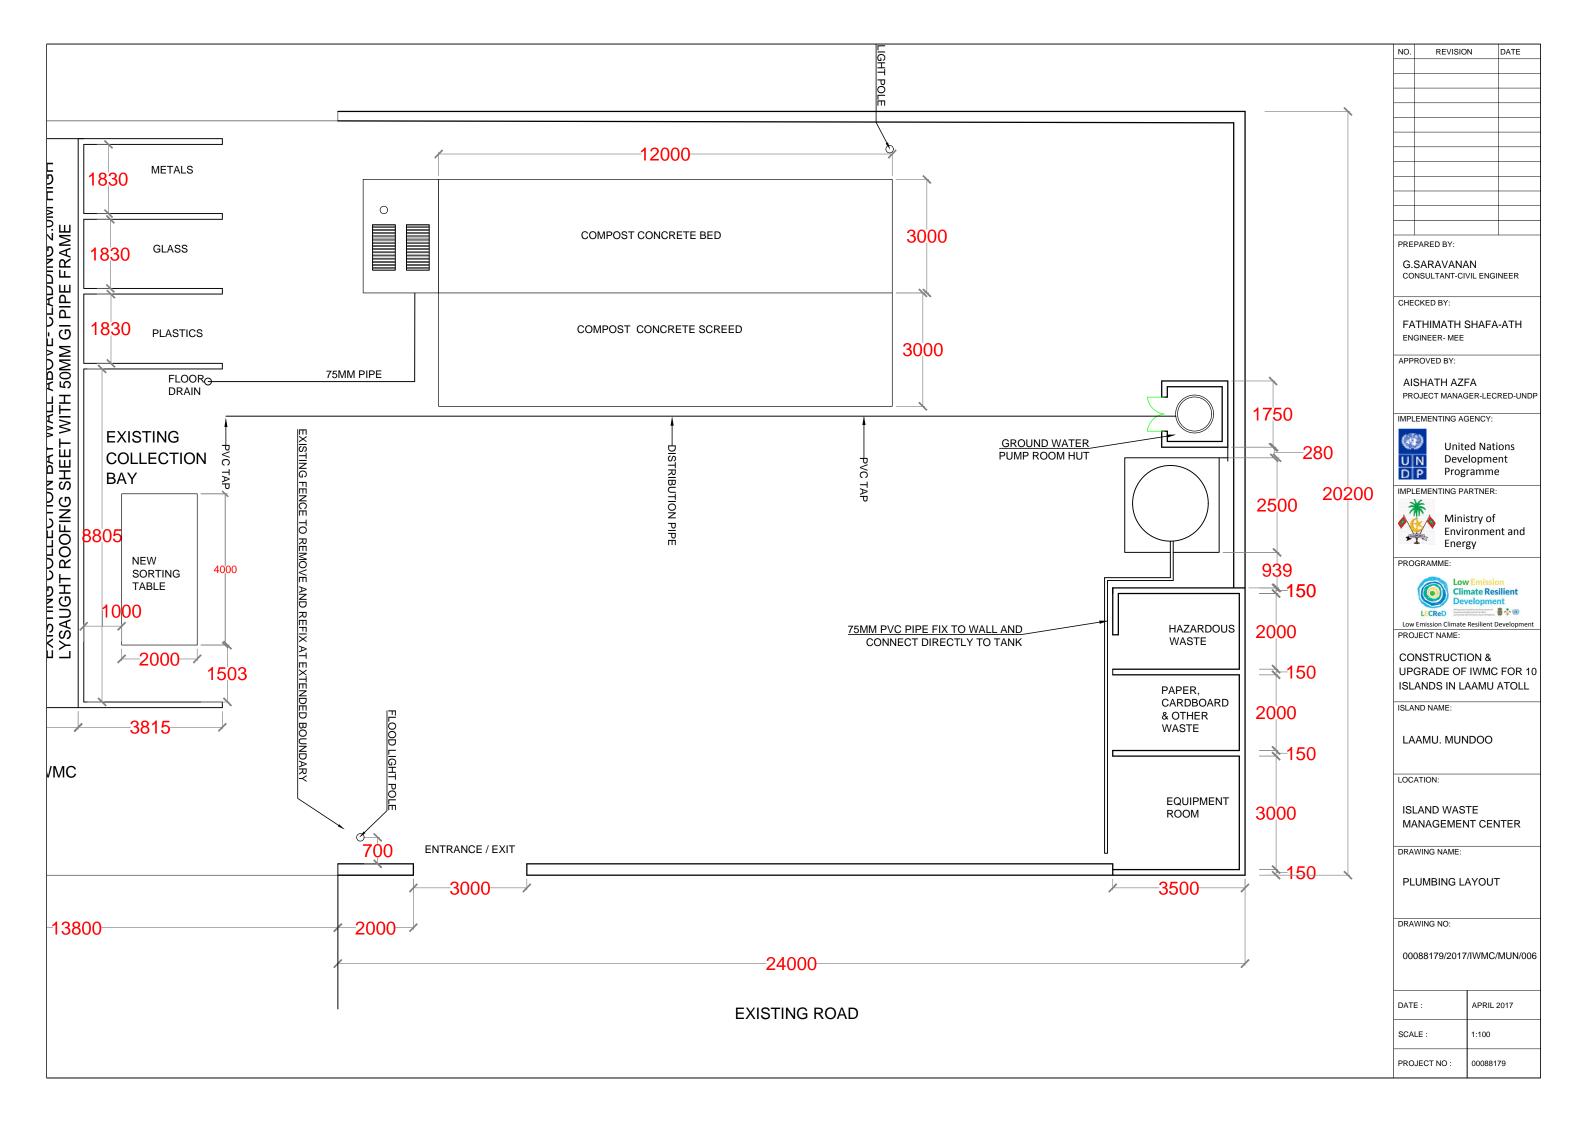

ISLAND NAME:

LAAMU. MUNDOO

LOCATION:

ISLAND WASTE MANAGEMENT CENTER

DRAWING NAME:

FOUNDATION PLAN

DRAWING NO:

| DATE :       | APRIL 2017 |
|--------------|------------|
| SCALE :      | 1:100      |
| PROJECT NO : | 00088179   |