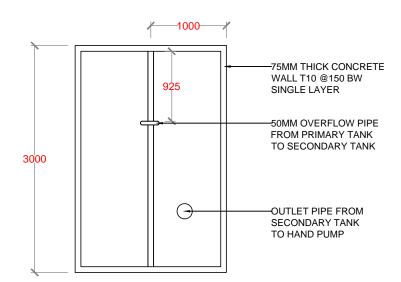

DRAWING NO:

| DATE :       | APRIL 2017 |
|--------------|------------|
| SCALE :      | 1:50       |
| PROJECT NO : | 00088179   |

FRONT ELEVATION PUMP ROOM HUT PLAN

PREPARED BY: G.SARAVANAN CONSULTANT-CIVIL ENGINEER CHECKED BY: FATHIMATH SHAFA-ATH ENGINEER- MEE APPROVED BY: AISHATH AZFA PROJECT MANAGER-LECRED-UNDP IMPLEMENTING AGENCY: **United Nations** Development Programme IMPLEMENTING PARTNER: Ministry of Environment and Energy PROGRAMME: Low Emission Climate Resilient Develop PROJECT NAME: CONSTRUCTION & UPGRADE OF IWMC FOR 10 ISLANDS IN LAAMU ATOLL ISLAND NAME: LAAMU. LOCATION: ISLAND WASTE MANAGEMENT CENTER DRAWING NAME: PUMP ROOM HUT DETAILS DRAWING NO: 00088179/2017/IWMC/SD/007 DATE : APRIL 2017 SCALE: 1:30 PROJECT NO: