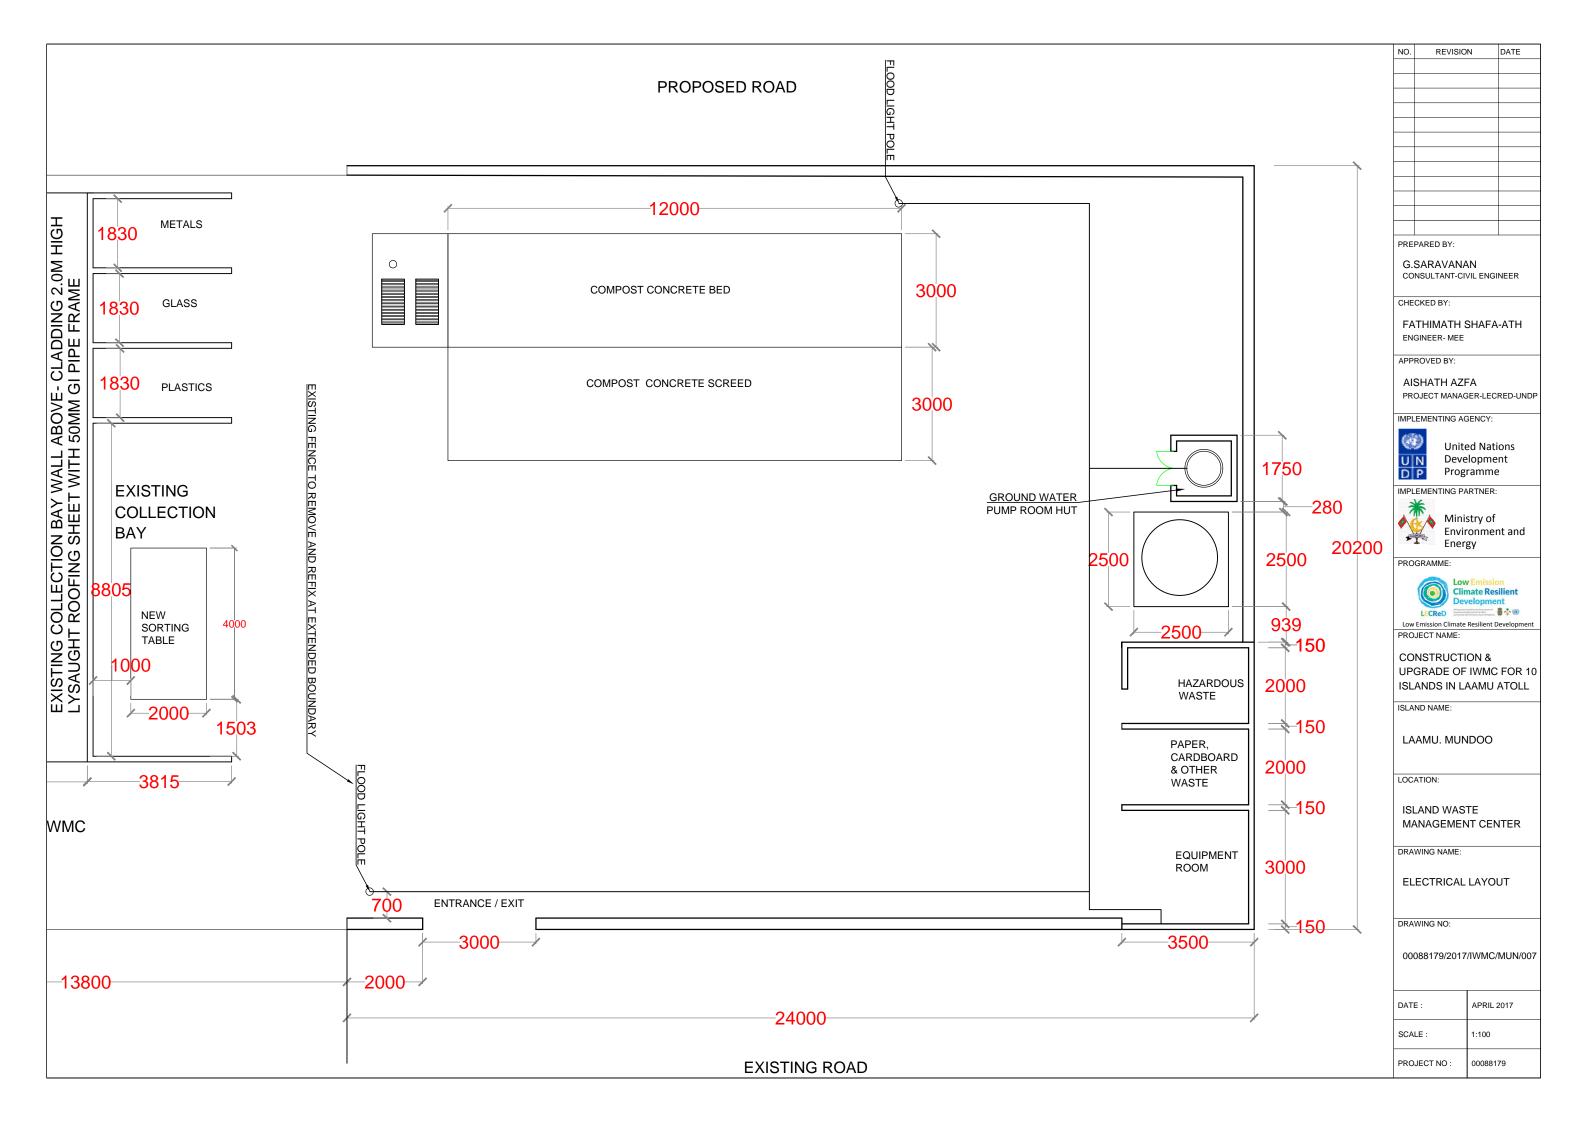

ISLAND NAME:

LAAMU. MUNDOO

LOCATION:

ISLAND WASTE MANAGEMENT CENTER

DRAWING NAME:

FOUNDATION PLAN

DRAWING NO:

| DATE :       | APRIL 2017 |
|--------------|------------|
| SCALE :      | 1:100      |
| PROJECT NO : | 00088179   |

ISLAND NAME:

LAAMU.

LOCATION:

ISLAND WASTE MANAGEMENT CENTER

DRAWING NAME:

ELECTRICAL LAYOUT

DRAWING NO:

| DATE :       | APRIL 2017 |
|--------------|------------|
| SCALE :      | 1:50       |
| PROJECT NO : | 00088179   |