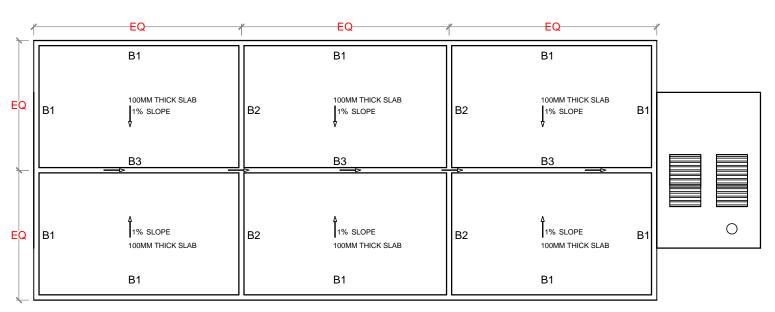

ISLAND NAME:

LAAMU. MUNDOO

LOCATION:

ISLAND WASTE MANAGEMENT CENTER

DRAWING NAME:

FOUNDATION PLAN

DRAWING NO:

| DATE :       | APRIL 2017 |
|--------------|------------|
| SCALE :      | 1:100      |
| PROJECT NO : | 00088179   |