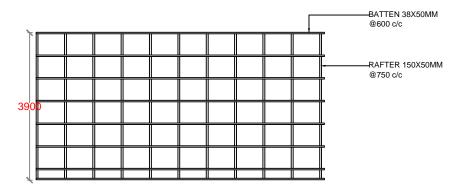

**ROOF BEAM PLAN** 

**BATTEN & RAFTERS** 

| NO. | REVISION | DATE |
|-----|----------|------|
|     |          |      |
|     |          |      |
|     |          |      |
|     |          |      |
|     |          |      |
|     |          |      |
|     |          |      |
|     |          |      |
|     |          |      |
|     |          |      |
|     |          |      |
|     |          |      |

ROOF FRAME PLAN

DRAWING NO:

| DATE :       | APRIL 2017 |
|--------------|------------|
| SCALE :      | 1:100      |
| PROJECT NO : | 00088179   |

G.SARAVANAN CONSULTANT-CIVIL ENGINEER

CHECKED BY:

FATHIMATH SHAFA-ATH ENGINEER- MEE

**ROOF BEAM DETAILS** 