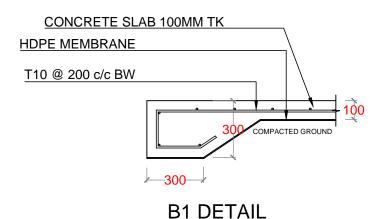

ISLAND NAME:

LAAMU.

LOCATION:

ISLAND WASTE MANAGEMENT CENTER

DRAWING NAME:

STRUCTURAL DETAILS - 2

DRAWING NO:

00088179/2017/IWMC/SD/002

DATE: APRIL 2017

SCALE: 1:50

PROJECT NO: 00088179