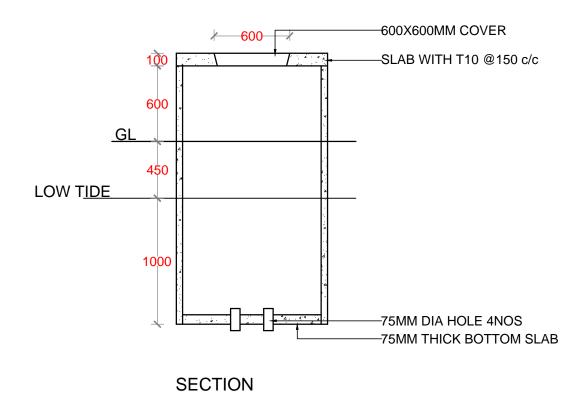

PLAN

RAINWATER TANK FOR 2500 Ltr

PLAN

**GROUND WATER WELL** 

| NO.                                                                                           | REVISIO                  | N                | DATE     |
|-----------------------------------------------------------------------------------------------|--------------------------|------------------|----------|
|                                                                                               |                          |                  |          |
|                                                                                               |                          |                  |          |
|                                                                                               |                          |                  |          |
|                                                                                               |                          |                  |          |
|                                                                                               |                          |                  |          |
|                                                                                               |                          |                  |          |
|                                                                                               |                          |                  |          |
| PRE                                                                                           | PARED BY:                |                  |          |
| _                                                                                             | SARAVANA<br>NSULTANT-CIV |                  | NEER     |
| CHE                                                                                           | CKED BY:                 |                  |          |
|                                                                                               | THIMATH S                | SHAFA            | -ATH     |
| APP                                                                                           | ROVED BY:                |                  |          |
|                                                                                               | SHATH AZF<br>OJECT MANAG |                  | RED-UNDP |
| IMPL                                                                                          | EMENTING AG              | SENCY:           |          |
| U                                                                                             | N Deve                   | ed Nati<br>Iopme | nt       |
| D                                                                                             |                          | ramme            | !        |
| Ministry of Environment and Energy                                                            |                          |                  |          |
| PRO                                                                                           | GRAMME:                  |                  |          |
| Low Emission Climate Resilient Development  LECRED LOW Emission Climate Resilient Development |                          |                  |          |
| PROJECT NAME:  CONSTRUCTION &  UPGRADE OF IWMC FOR 10                                         |                          |                  |          |
| ISL                                                                                           | ANDS IN L                | AAMU             | ATOLL    |
| ISLA                                                                                          | ND NAME:                 |                  |          |
| LAAMU.                                                                                        |                          |                  |          |
| LOCATION:                                                                                     |                          |                  |          |
| ISLAND WASTE<br>MANAGEMENT CENTER                                                             |                          |                  |          |
| DRAWING NAME:                                                                                 |                          |                  |          |
| GROUND WATER WELL & RAINWATER TANK DETAILS                                                    |                          |                  |          |
| DRAWING NO:                                                                                   |                          |                  |          |
| 00088179/2017/IWMC/SD/010                                                                     |                          |                  |          |
| DAT                                                                                           | E:                       | APRIL 2          | 2017     |
|                                                                                               |                          |                  |          |