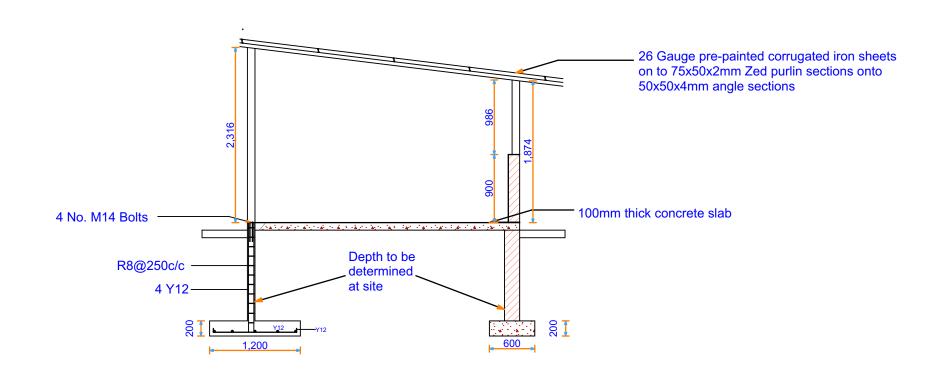

## **SECTION S-01**

|      | <b>*</b> |   | UNITED NATIONS DEVELOPMENT PROGRAMME | DRAWING TITLE             | SHEET CONTENT | SCALE:                      | DRAWING NO:   |
|------|----------|---|--------------------------------------|---------------------------|---------------|-----------------------------|---------------|
| 844  |          |   |                                      |                           | SECTION S-01  | 1:50                        | WAU-GFP-04/04 |
|      |          |   | Juba-South Sudan                     | DRAWING NAME              |               | DATE:                       |               |
|      |          |   |                                      | ART CENTRE - Section S-01 |               | OCTOBER, 2017               |               |
| 11.1 | l N      | Ν | PROJECT TITLE                        | DESIGNED BY:              |               | CONTRACT NO.                |               |
| U    | T        |   | 1100201 11122                        |                           |               |                             |               |
|      | D        | ٦ | NFM HIV                              | DRAWN BY:                 |               | APPROVED FOR IMPLEMENTATION |               |
| U    |          | 1 |                                      | FIONA. N                  |               |                             |               |