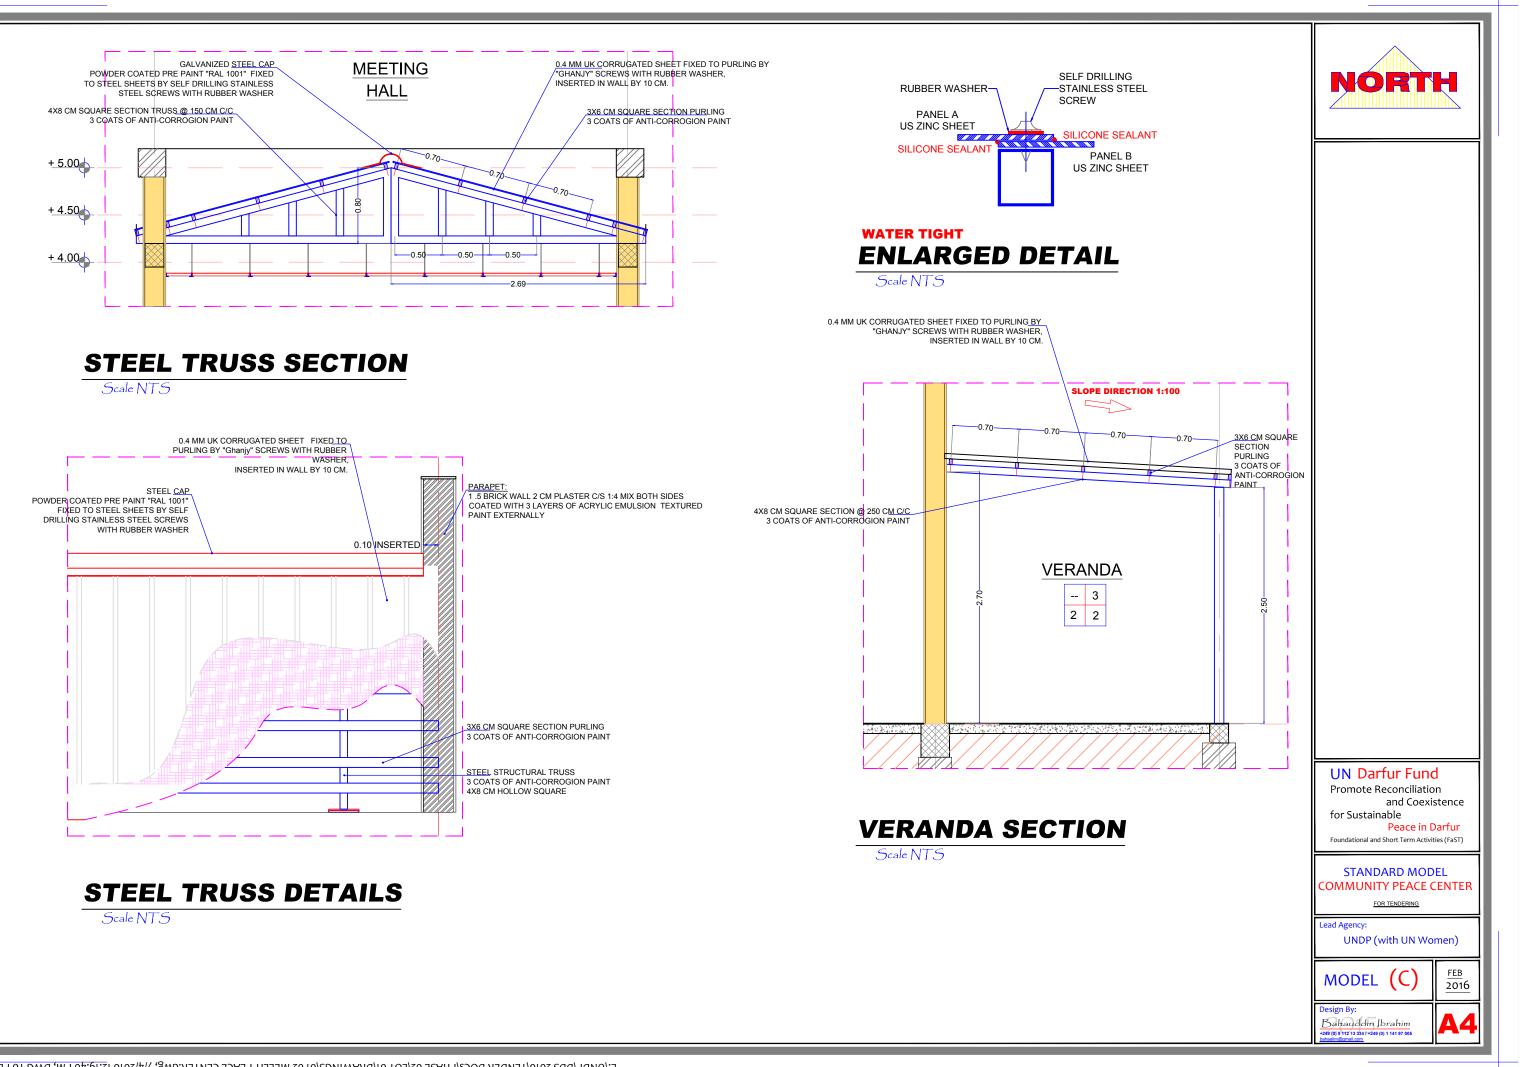

GROUND FLOOR PLAN LAYOUT Main Building Scale 1:100 A3

E:/UNDP/DDS 2016/TENDER DOCs/PHASE 02/LOT 01/DRAWINGS/01 02 MELLIT PEACE CENTER.dwg, 7/4/2016 12:19:40 PM, DWC TO PDF.pc