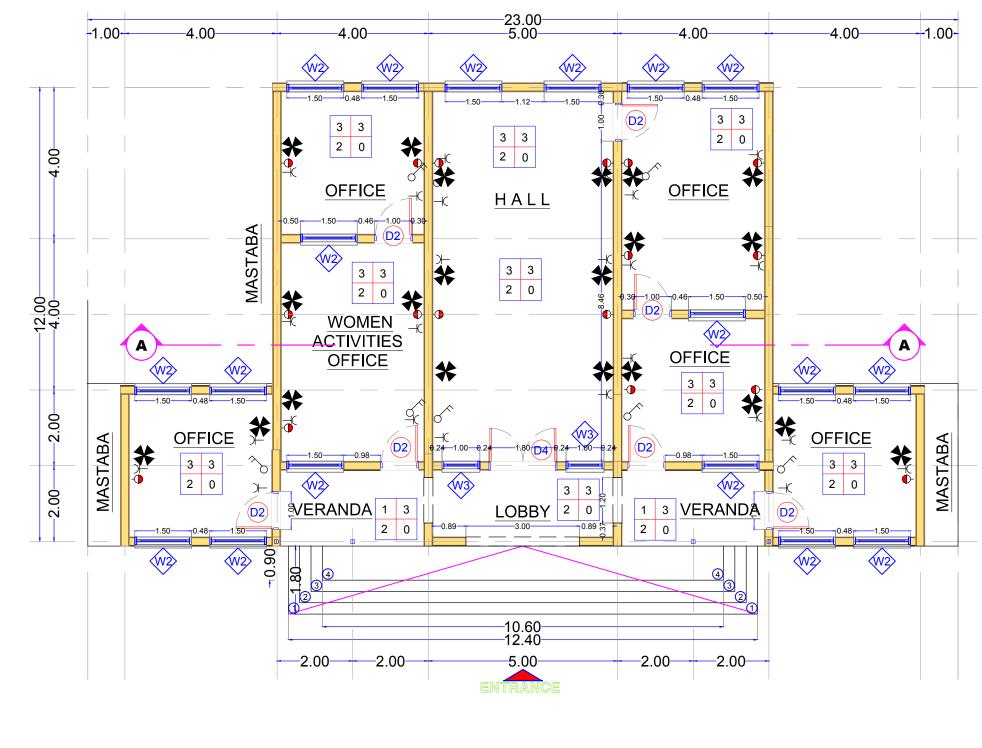

GROUND FLOOR PLAN LAYOUT Main Building Scale 1:100 A3

E:/UNDP/DDS 2016/TENDER DOCs/PHASE 02/LOT 01/DRAWINGS/01 02 MELLIT PEACE CENTER.dwg, 7/4/2016 12:19:40 PM, DWC TO PDF.pc