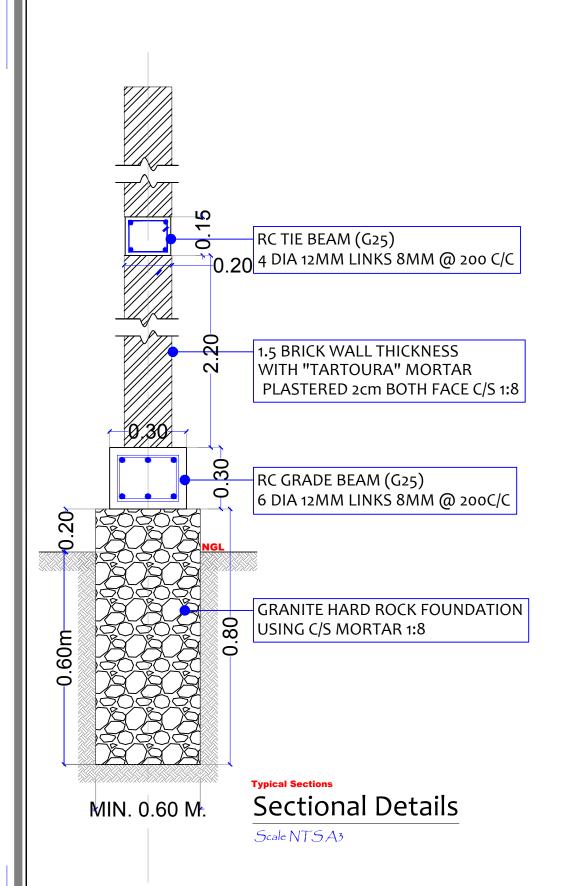

GROUND FLOOR PLAN LAYOUT Main Building Scale 1:100 A3

E:/UNDP/DDS 2016/TENDER DOCs/PHASE 02/LOT 01/DRAWINGS/01 02 MELLIT PEACE CENTER.dwg, 7/4/2016 12:19:40 PM, DWC TO PDF.pc