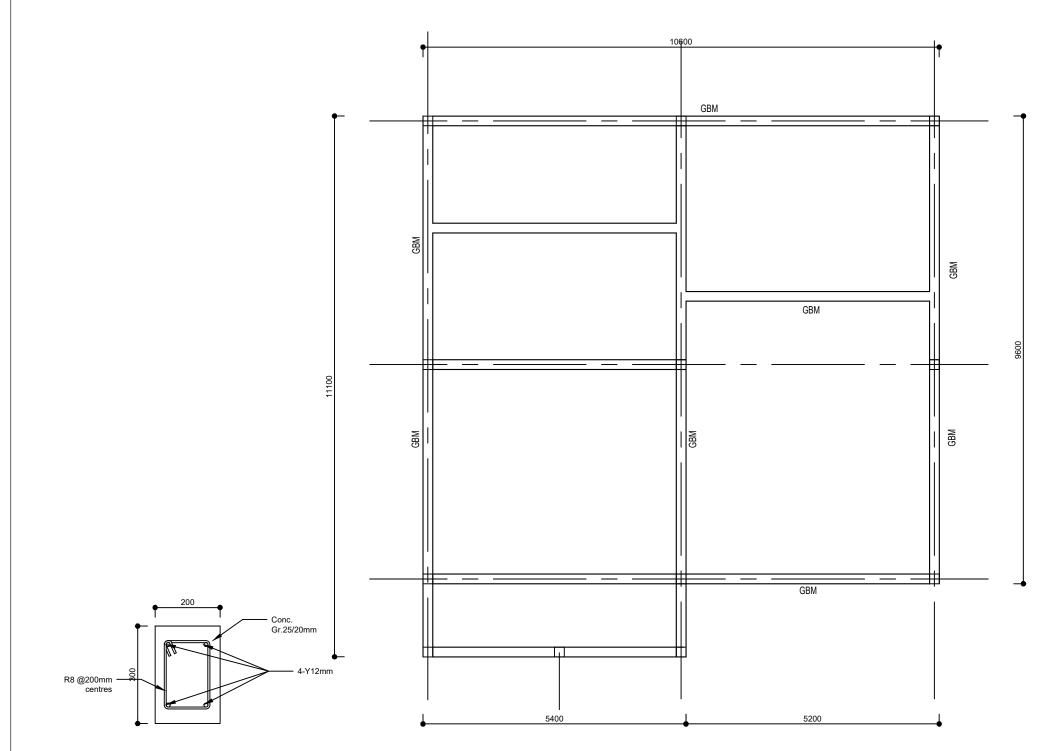

**SECTION THRU GBM** 

## TENDER DRAWING (Area 109.0 sqm)

|  | U N | UNITED NATIONS DEVELOPMENT PROGRAMME Juba - South Sudan | DRAWING TITLE: FM Radio Station - Duk Padiet | SHEET CONTENT: Ground beam Layout Plan | SCALE:<br>1:100              |             |  |
|--|-----|---------------------------------------------------------|----------------------------------------------|----------------------------------------|------------------------------|-------------|--|
|  |     |                                                         | DRAWING NAME:<br>Studio & Office.dwg         |                                        | DATE:<br>March 2018          |             |  |
|  |     | PROJECT TITLE Peace & Community Cohesion Project (PaCC) | DESIGN BY:<br>UNDP                           |                                        | CONTRACT No:                 | DRAWING No: |  |
|  | DP  |                                                         | DRAWN BY:<br>Okungulu                        |                                        | APPROVED FOR IMPLEMENTATION: | A-03-S      |  |