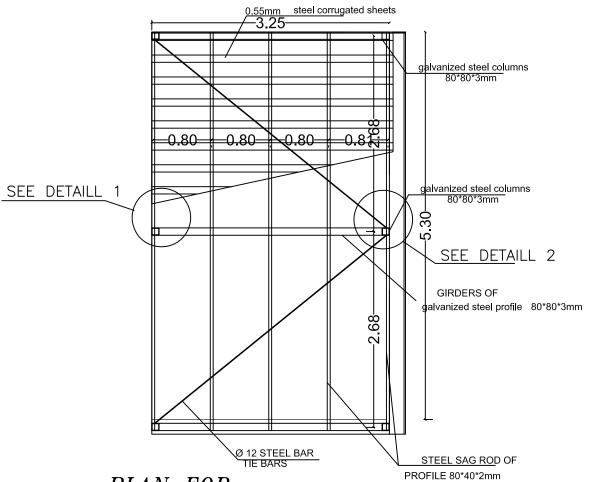

# PLAN FOR GENERATOR SHED & FENCE

SCALE 1 :50

PLAN FOR
GENERATOR SHED & FENCE
SCALE 1 :50

Details in Electrical Generator Shed Al-Dorrah & Khanyounis Playgrounds