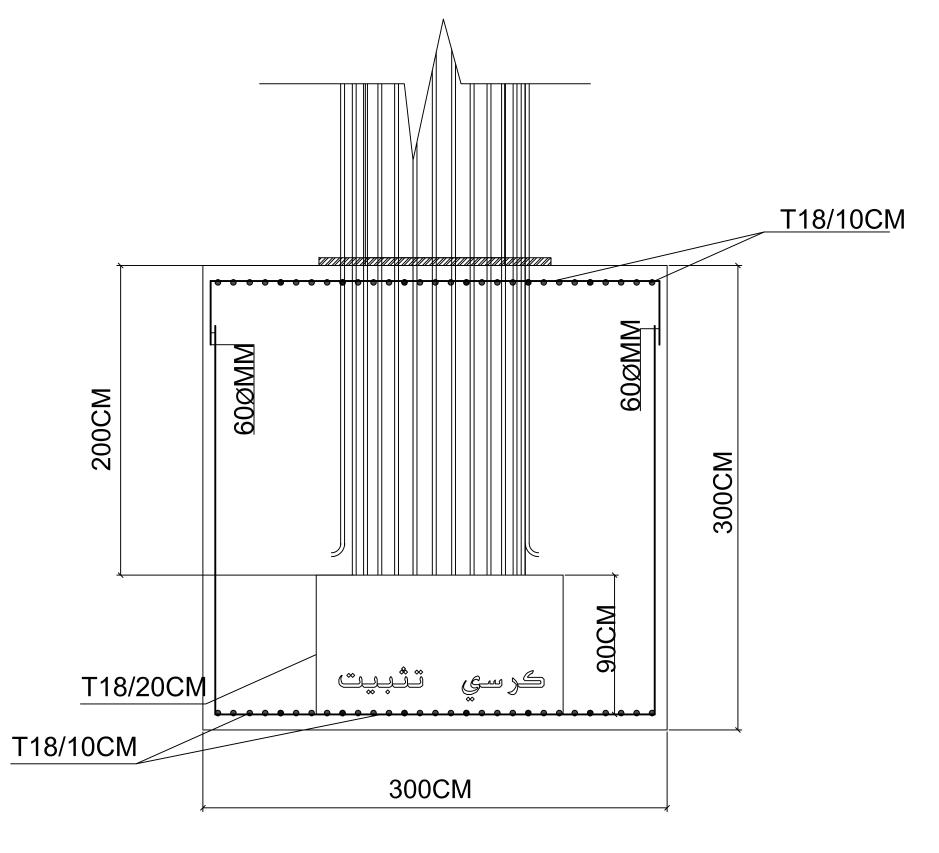

AWING TITLE :

| Pole       | Base Deta   | alls l      |
|------------|-------------|-------------|
| REPARED BY | SCALE       | DRAWING NO. |
| HECKED BY  | APPROVED BY | E-11        |
|            |             | SERIAL NO.  |
| RAWN RY    | DATE        | 1           |

قاعدة العمود في الباطون تفصيلة اتصال بلاطة برج الانارة بقاعدة الباطون

DRAWING TITLE :

| Po          | ole  | Base    | Det | tails 2     |
|-------------|------|---------|-----|-------------|
| PREPARED BY | SCAL | 3       |     | DRAWING NO. |
| CHECKED BY  | APPR | OVED BY |     | E-12        |
|             |      |         |     | SERIAL NO.  |