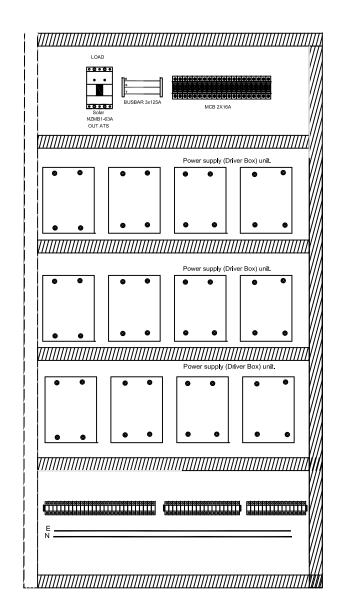

|   |  |

EMPLOYER:

UNITED NATIONS RELIEF AND WORES AGENCY (UNEWA) TEROUGH UNITED NATIONS DEVELOPMENT PROGRAMME (UNDP/PAPP)

CONSULTANT:

#### PROJECT TITLE:

Reconstruction and repair works of more than 150 effected houses for non-refugees and Rehabilitation and Furniture for field playgrounds and a culture center.

Lot#7: installation of stadium lighting for 3 playgrounds

DRAWING TITLE :

| p                                | ole panel de | etails 2    |
|----------------------------------|--------------|-------------|
| PREPARED BY                      | SCALE        | DRAWING NO. |
| CHECKED BY                       | APPROVED BY  | E-14        |
| Common description of the second |              | SERIAL NO.  |
| DRAWN BY                         | DATE         |             |







**Electrical Pillar** 

Details of electrical pillar



#### FUNDED BY:

THE KINGDOM OF SAUDI ARABIA THROUGH THE SAUDI FUND FOR DEVELOPMENT (SFD)



#### LEGEND:







| SYM.       |         | NAME      |  |  |  |
|------------|---------|-----------|--|--|--|
| GRAPHIC SC | <i></i> | <u> </u>  |  |  |  |
|            |         |           |  |  |  |
|            |         |           |  |  |  |
|            |         |           |  |  |  |
|            |         |           |  |  |  |
| NO DATE EN | G F     | REVISIONS |  |  |  |

#### CLIENT:

UNITED NATIONS RELIEF AND WORKS AGENCY (UNRWA) THROUGH UNITED NATIONS DEVELOPMENT PROGRAMME (UNDP/PAPP)

#### CONSULTANT:

#### PROJECT TITLE:

Reconstruction and repair works of more than 150 effected houses for non-refugees and Rehabilitation a