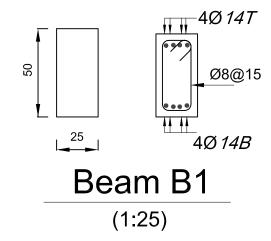

|      |  |  |
|                         |              |           |      |  |  |
| NO DATE ENG REVISIONS   | NO DATE ENG  | REVISIONS |      |  |  |

CLIENT:

#### EMPLOYER:

UNITED NATIONS RELIEF AND WORKS AGENCY (UNRWA) THROUGH UNITED NATIONS DEVELOPMENT PROGRAMME (UNDP/PAPP)

CONSULTANT:

#### PROJECT TITLE:

Reconstruction and repair works of more than 150 effected houses for non-refugees and Rehabilitation and Furniture for field playgrounds and a culture center.

Lot#7: installation of stadium lighting for 3 playgrounds

| DRAWING TITLE : | Electrical ro | oom         |
|-----------------|---------------|-------------|
| PREPARED BY     | SCALE         | DRAWING NO. |
| CHECKED BY      | APPROVED BY   | Ar-01       |
| DRAWN BY        | DATE          | SERIAL NO.  |













Typical columns Dim. 40\*25 cm



THE KINGDOM OF SAUDI ARABIA THROUGH THE SAUDI FUND FOR DEVELOPMENT (SFD)



#### LEGEND:







|    | SYM.  |       | SYM. NAME |          |   |   | _              |  |  |
|----|-------|-------|-----------|----------|---|---|----------------|--|--|
| GR | APHIC | SCALE | ,         | , 2      |   | 3 | <del>-</del> , |  |  |
|    |       |       |           |          |   |   |                |  |  |
|    |       |       |           |          |   |   |                |  |  |
| NO | DATE  | ENG   | D         | EVISIONS | 3 |   |                |  |  |

#### CLIENT:

#### EMPLOYER:

UNITED NATIONS RELIEF AND WORKS AGENCY (UNRWA) THROUGH UNITED NATIONS DEVELOPMENT PROGRAMME (UNDP/PAPP)

#### CONSULTANT:

### PROJECT TITLE:

Reconstruction and repair