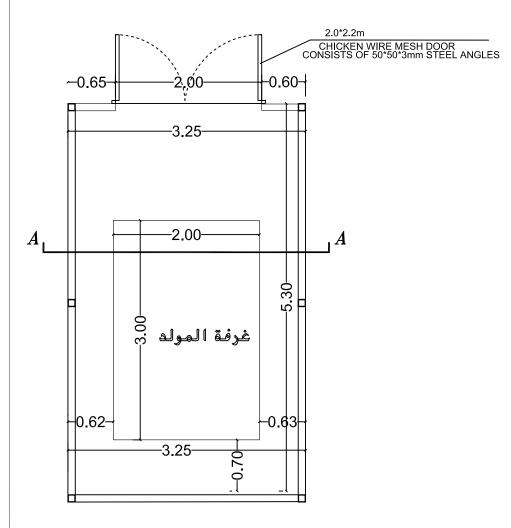

# PLAN FOR GENERATOR SHED & FENCE

SCALE 1 :50

PLAN FOR
GENERATOR SHED & FENCE
SCALE 1 :50

Details in Electrical Generator Shed Al-Dorrah & Khanyounis Playgrounds