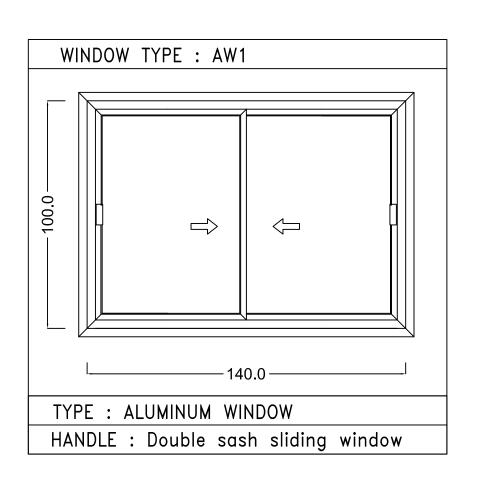

| DATE  | ENG   | D         | EVISIONS | 3 |   |                |  |  |

#### CLIENT:

#### EMPLOYER:

UNITED NATIONS RELIEF AND WORKS AGENCY (UNRWA) THROUGH UNITED NATIONS DEVELOPMENT PROGRAMME (UNDP/PAPP)

#### CONSULTANT:

### PROJECT TITLE:

Reconstruction and repair works of more than 150 effected houses for non-refugees and Rehabilitation and Furniture for field playgrounds and a culture center.

Lot#7: installation of stadium lighting for 3 playgrounds

# Electrical room

| PREPARED BY | SCALE       | DRAWING NO.<br>C-01 |
|-------------|-------------|---------------------|
| CHECKED BY  | APPROVED BY | C-01                |
|             |             | SERIAL NO.          |
| DRAWN BY    | DATE        |                     |
|             |             |                     |









THE KINGDOM OF SAUDI ARABIA THROUGH THE SAUDI FUND FOR DEVELOPMENT (SFD)



#### LEGEND:







|    | SYM.          |       |   |          | NAM | Œ |  |  |
|----|---------------|-------|---|----------|-----|---|--|--|
| GR | <b>АРНІ</b> С | SCALE | 0 | , 2      | š   |   |  |  |
|    |               |       |   |          |     |   |  |  |
|    |               |       |   |          |     |   |  |  |
| NO | DATE          | ENG   | R | EVISIONS |     |   |  |  |

CLIENT:

#### EMPLOYER:

UNITED NATIONS RELIEF AND WORKS AGENCY (UNRWA) THROUGH UNITED NATIONS DEVELOPMENT PROGRAMME (UNDP/PAPP)

CONSULTANT:

#### PROJECT TITLE:

Reconstruction and repair works of more than 150 effected houses for non—refugees and Rehabilitation and Furniture for field playgrounds and a culture center.

L