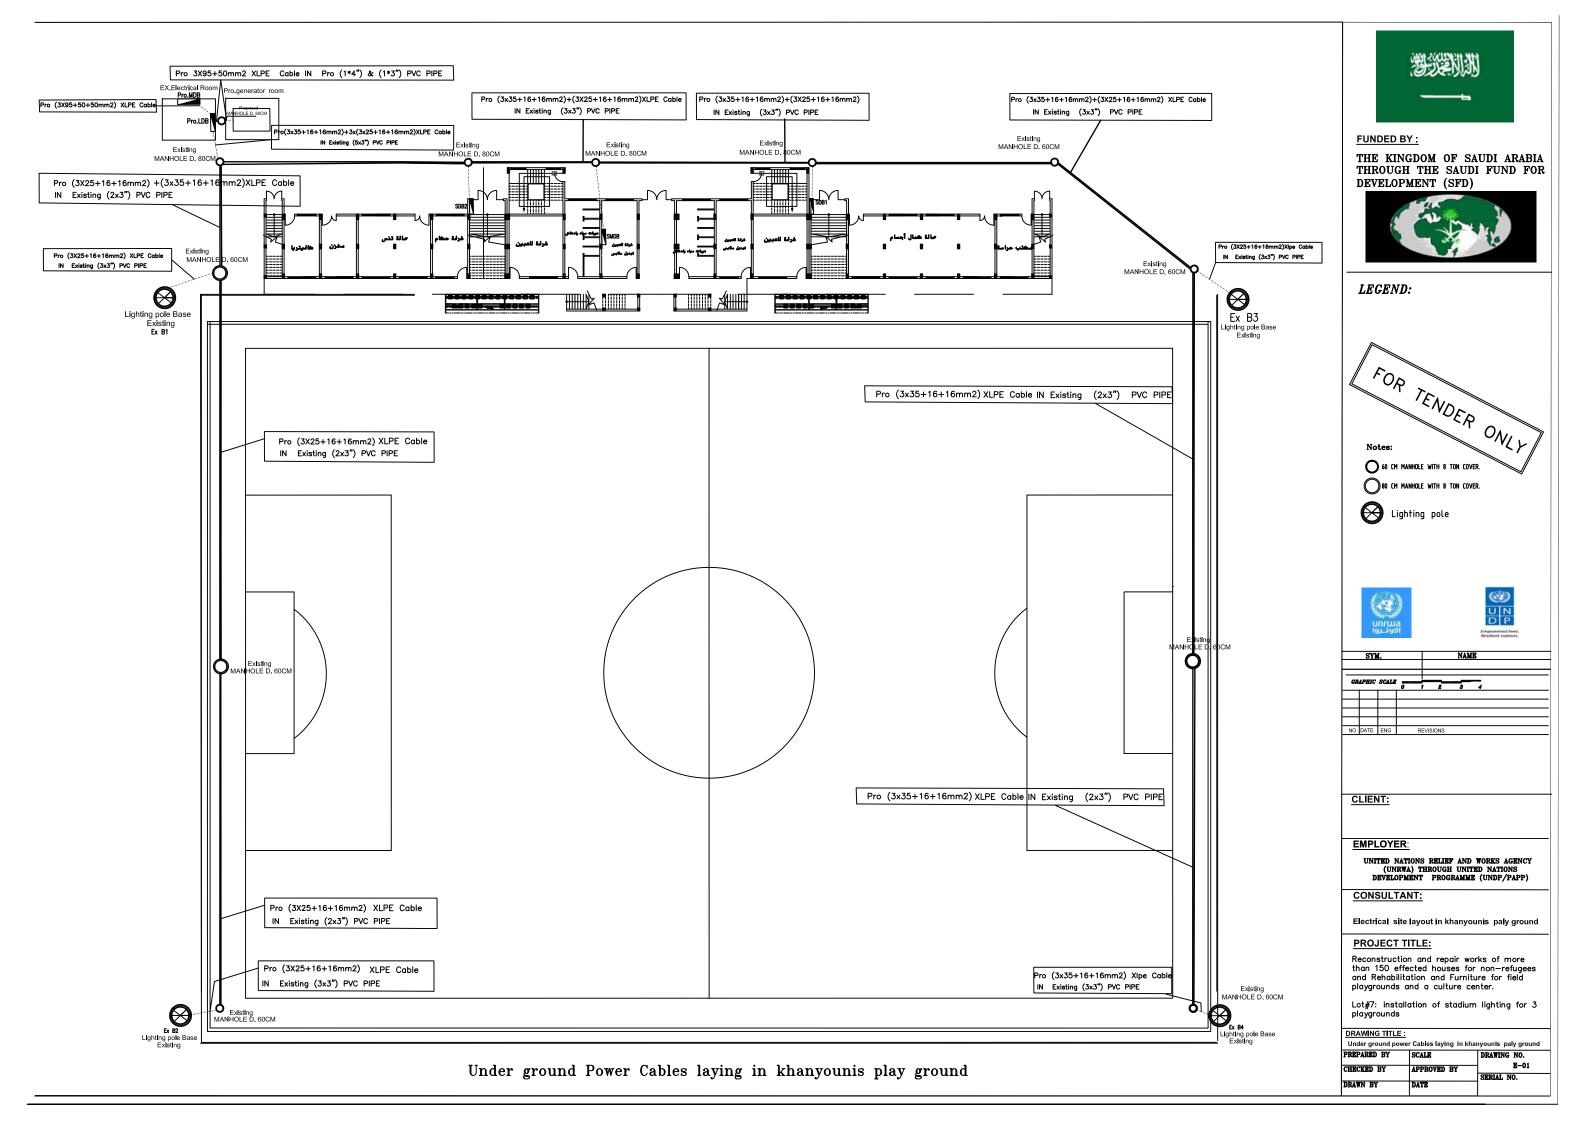

| No.       | Name of Plan                                                              |
|-----------|---------------------------------------------------------------------------|
| E - 00    | Table of content                                                          |
| E - 01    | Under ground Power Cables laying in khanyounis play ground                |
| E - 02    | Under ground Power Cables laying in Beit Hanoun play ground               |
| E - 03    | Under ground Power Cables laying in AL-Dura play ground                   |
| E - 04    | locations of lighting poles in khanyounis play ground                     |
| E - 05    | locations of lighting poles in Beit Hanoun play ground                    |
| E - 06    | locations of lighting poles in Al-Dura play ground                        |
| E - 07    | system lightening Rod for pools                                           |
| E - 08    | Main panel for lighting pole                                              |
| E - 09    | Main Distribution Board                                                   |
| E - 10    | lighting pole panel                                                       |
| E - 11,13 | Pole panel details 1                                                      |
| E - 12,14 | Pole panel details 2                                                      |
| E - 15    | Structure for pillars                                                     |
| E - 16    | Details of electrical pillar                                              |
| E - 17    | Earthing system, SDB, lighting & power network in Beit Hanoun paly ground |