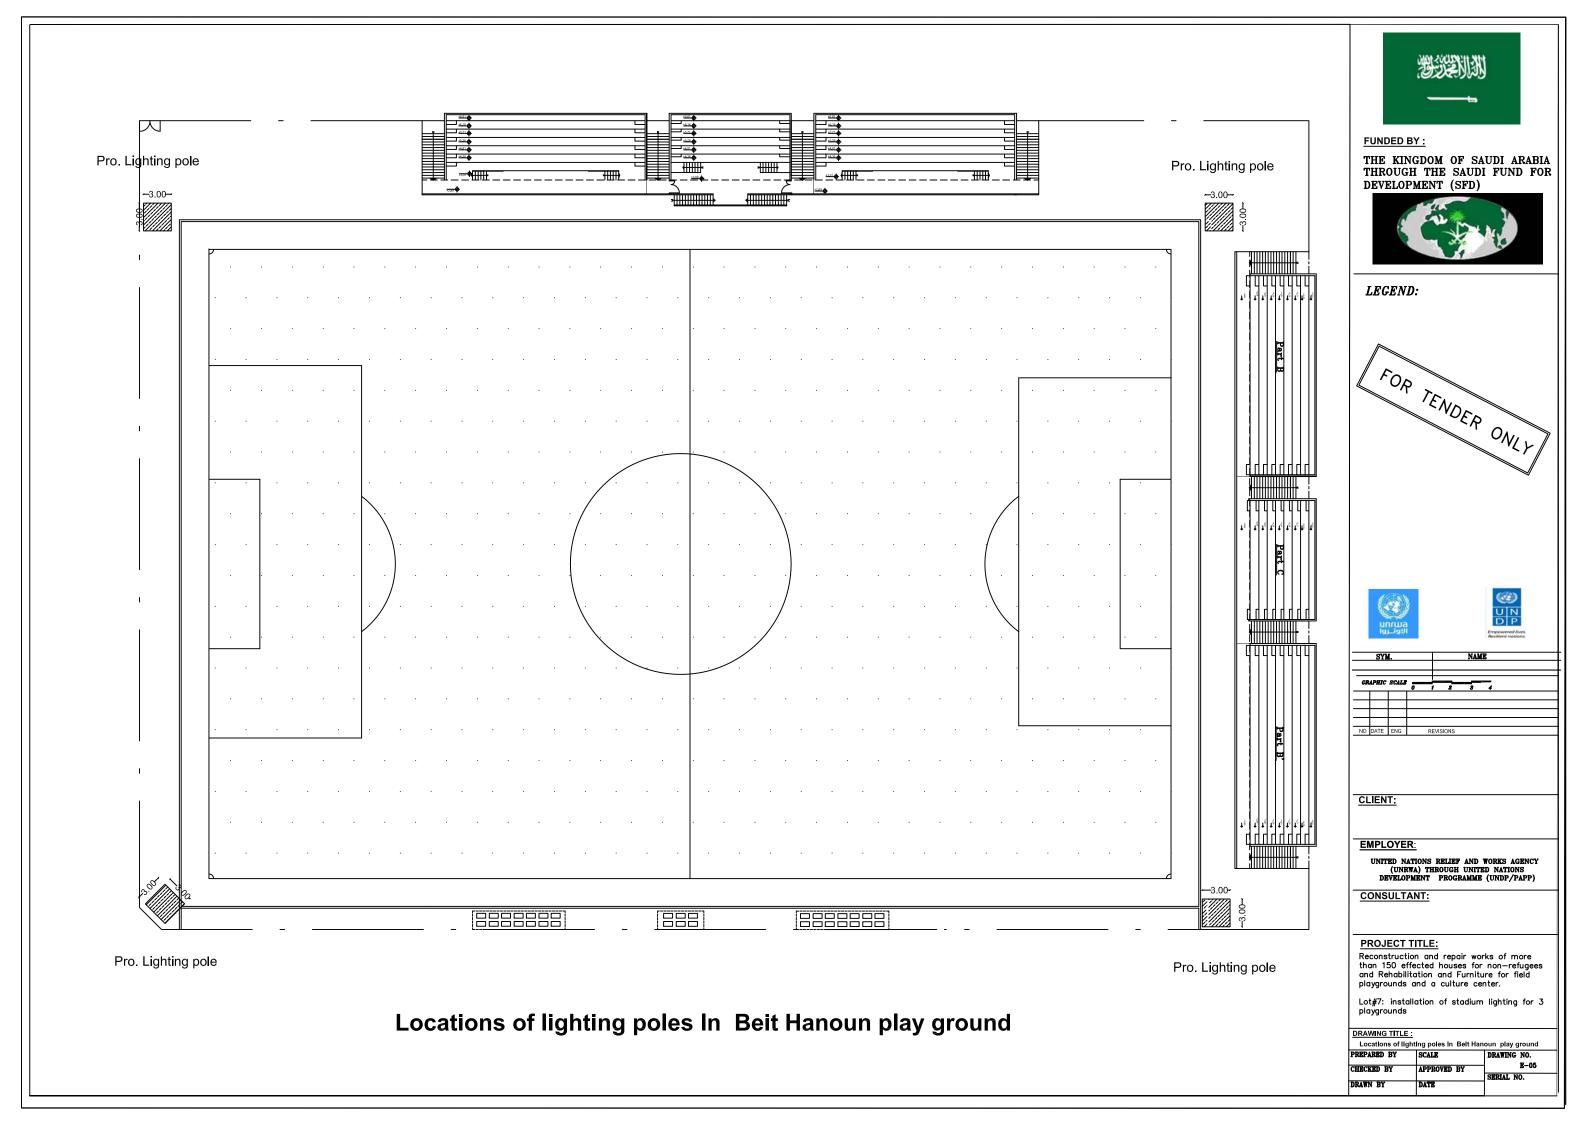

| No.       | Name of Plan                                                              |
|-----------|---------------------------------------------------------------------------|
| E - 00    | Table of content                                                          |
| E - 01    | Under ground Power Cables laying in khanyounis play ground                |
| E - 02    | Under ground Power Cables laying in Beit Hanoun play ground               |
| E - 03    | Under ground Power Cables laying in AL-Dura play ground                   |
| E - 04    | locations of lighting poles in khanyounis play ground                     |
| E - 05    | locations of lighting poles in Beit Hanoun play ground                    |
| E - 06    | locations of lighting poles in Al-Dura play ground                        |
| E - 07    | system lightening Rod for pools                                           |
| E - 08    | Main panel for lighting pole                                              |
| E - 09    | Main Distribution Board                                                   |
| E - 10    | lighting pole panel                                                       |
| E - 11,13 | Pole panel details 1                                                      |
| E - 12,14 | Pole panel details 2                                                      |
| E - 15    | Structure for pillars                                                     |
| E - 16    | Details of electrical pillar                                              |
| E - 17    | Earthing system, SDB, lighting & power network in Beit Hanoun paly ground |