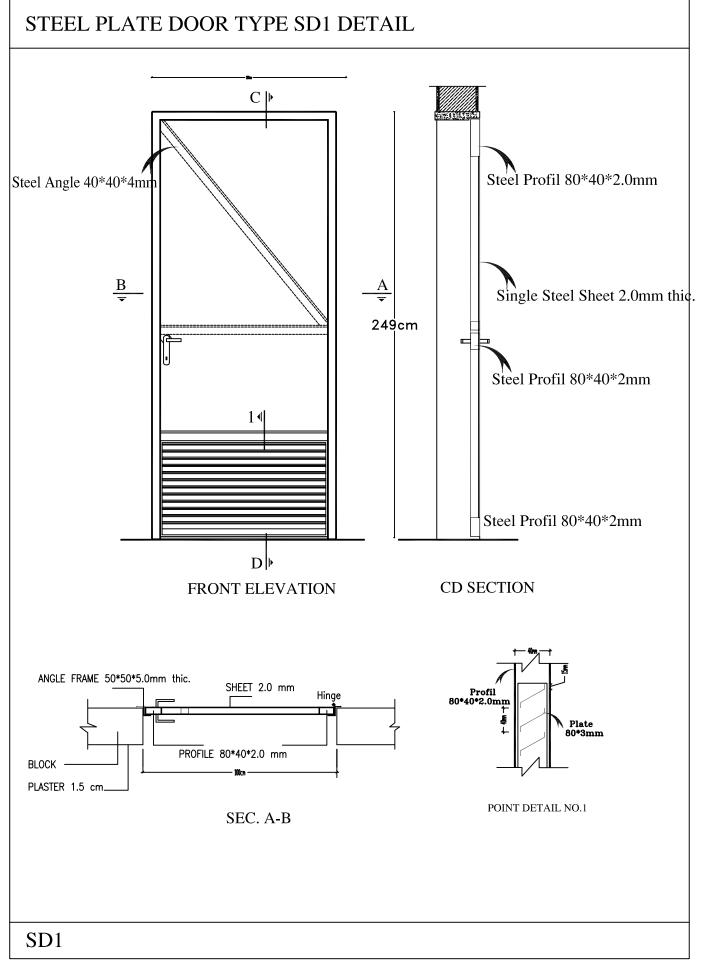

DATE  | ENG   | D         | EVISIONS | 3 |   |                |  |  |

#### CLIENT:

#### EMPLOYER:

UNITED NATIONS RELIEF AND WORKS AGENCY (UNRWA) THROUGH UNITED NATIONS DEVELOPMENT PROGRAMME (UNDP/PAPP)

#### CONSULTANT:

### PROJECT TITLE:

Reconstruction and repair works of more than 150 effected houses for non-refugees and Rehabilitation and Furniture for field playgrounds and a culture center.

Lot#7: installation of stadium lighting for 3 playgrounds

# Electrical room

| PREPARED BY | SCALE       | DRAWING NO.<br>C-01 |
|-------------|-------------|---------------------|
| CHECKED BY  | APPROVED BY | C-01                |
|             |             | SERIAL NO.          |
| DRAWN BY    | DATE        |                     |
|             |             |                     |









THE KINGDOM OF SAUDI ARABIA THROUGH THE SAUDI FUND FOR DEVELOPMENT (SFD)



#### LEGEND:







|    | SYM.          |       |   |          | NAM | Œ |  |  |
|----|---------------|-------|---|----------|-----|---|--|--|
| GR | <b>АРНІ</b> С | SCALE | 0 | , 2      | š   |   |  |  |
|    |               |       |   |          |     |   |  |  |
|    |               |       |   |          |     |   |  |  |
| NO | DATE          | ENG   | R | EVISIONS |     |   |  |  |

CLIENT:

#### EMPLOYER:

UNITED NATIONS RELIEF AND WORKS AGENCY (UNRWA) THROUGH UNITED NATIONS DEVELOPMENT PROGRAMME (UNDP/PAPP)

CONSULTANT:

#### PROJECT TITLE:

Reconstruction and repair works of more than 150 effected houses for non—refugees and Rehabilitation and Furniture for field playgrounds and a culture center.

Lot