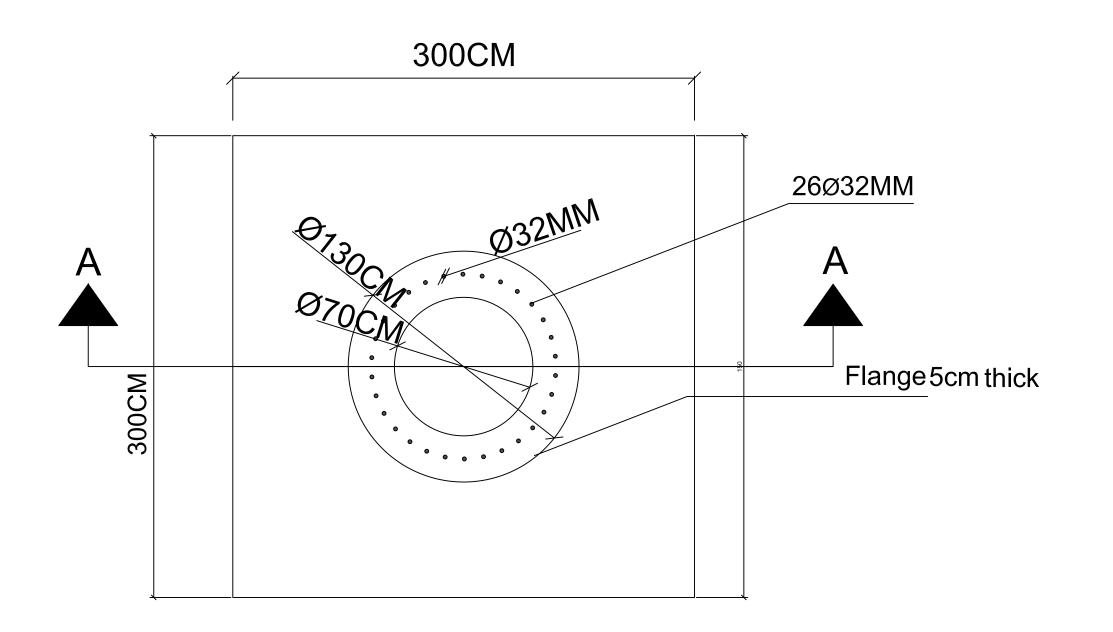

**SECTION A-A** 

AWING TITLE :

| Pole       | Base Deta   | alls l      |
|------------|-------------|-------------|
| REPARED BY | SCALE       | DRAWING NO. |
| HECKED BY  | APPROVED BY | E-11        |
|            |             | SERIAL NO.  |
| RAWN RY    | DATE        | 1           |

قاعدة العمود في الباطون تفصيلة اتصال بلاطة برج الانارة بقاعدة الباطون