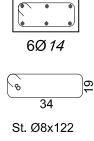

AWING TITLE :

| Pole       | Base Deta   | alls l      |
|------------|-------------|-------------|
| REPARED BY | SCALE       | DRAWING NO. |
| HECKED BY  | APPROVED BY | E-11        |
|            |             | SERIAL NO.  |
| RAWN RY    | DATE        | 1           |

قاعدة العمود في الباطون تفصيلة اتصال بلاطة برج الانارة بقاعدة الباطون