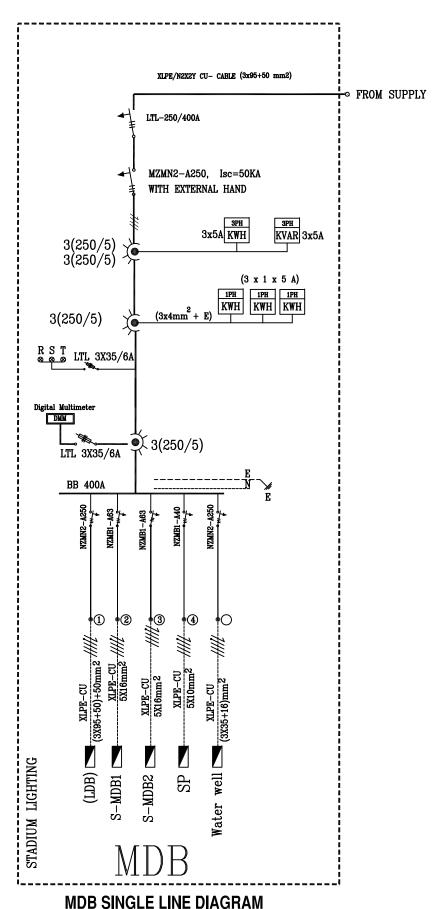

Main Distribution Borad

POWER PANEL FOR TOWERS PROJECTORS
SOWTH WEST TOWER
LOCATED AT THE BASEMENT OF THE TOWER

4X(TOWERS LIGHT.POWER-P)

لوحة توزيع انارة الكشافات لكل برج لوحة