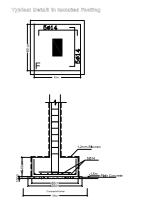

AWING TITLE :

| Pole       | Base Deta   | alls l      |
|------------|-------------|-------------|
| REPARED BY | SCALE       | DRAWING NO. |
| HECKED BY  | APPROVED BY | E-11        |
|            |             | SERIAL NO.  |
| RAWN RY    | DATE        | 1           |

قاعدة العمود في الباطون تفصيلة اتصال بلاطة برج الانارة بقاعدة الباطون