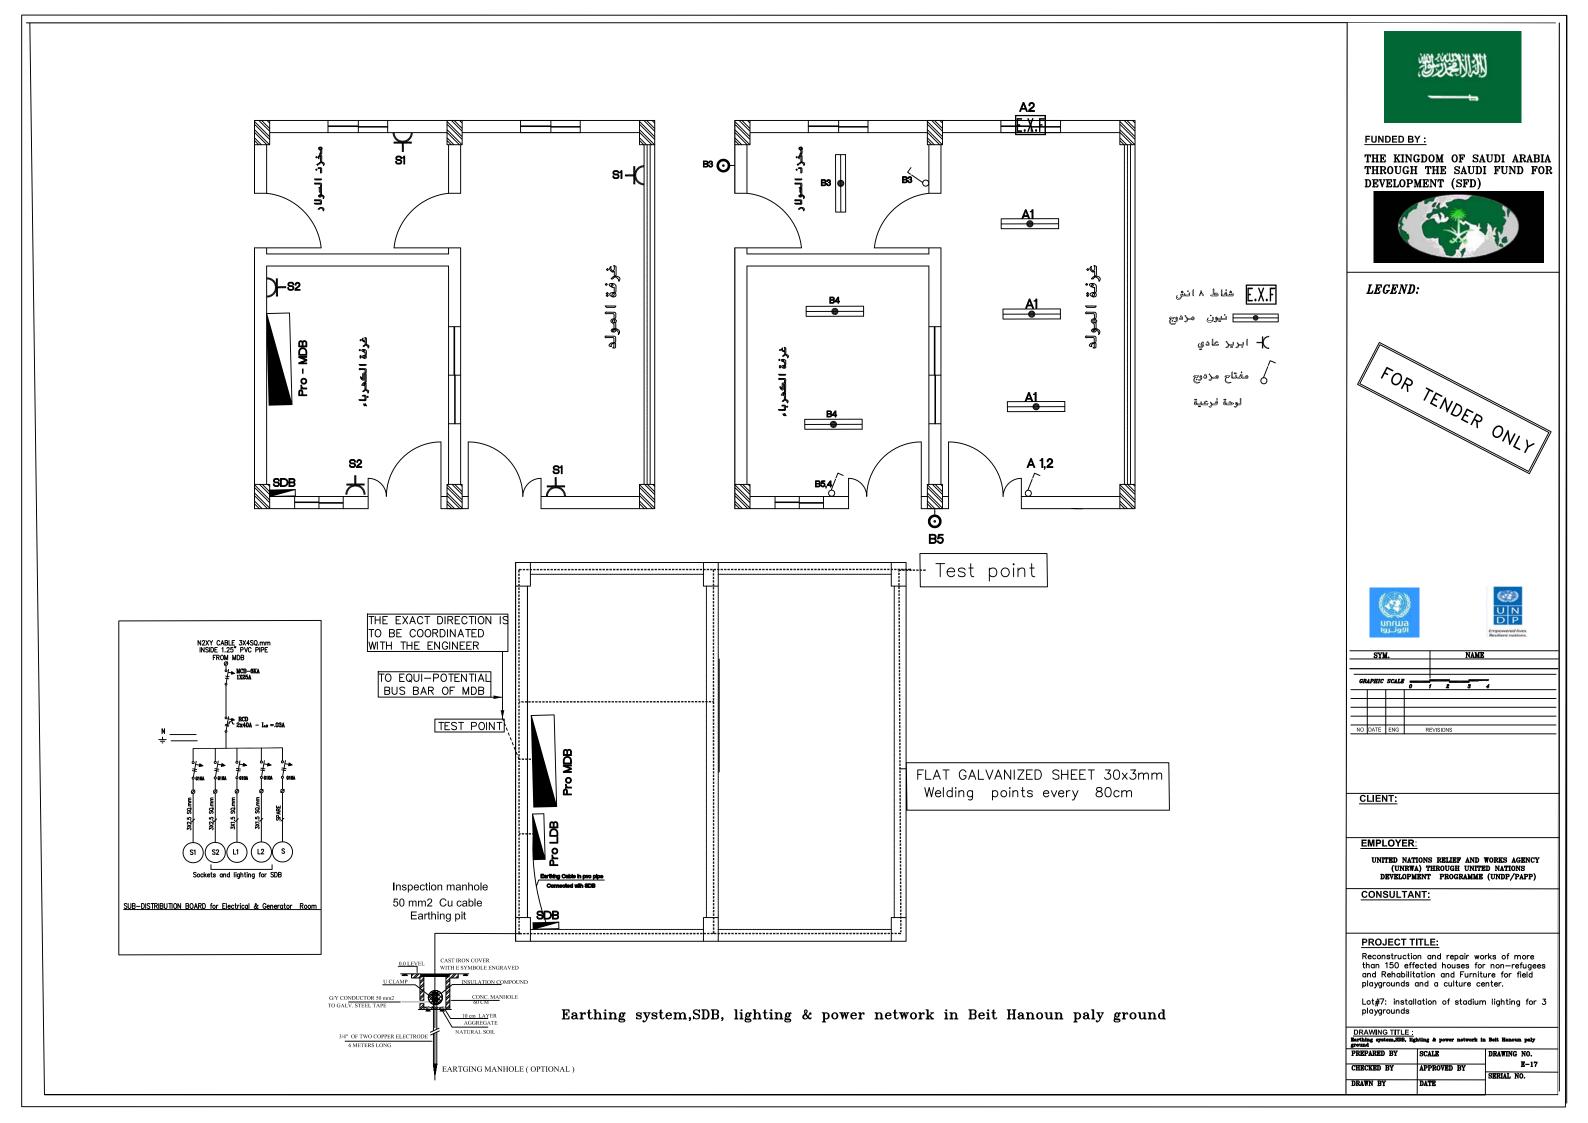

| No.       | Name of Plan                                                              |
|-----------|---------------------------------------------------------------------------|
| E - 00    | Table of content                                                          |
| E - 01    | Under ground Power Cables laying in khanyounis play ground                |
| E - 02    | Under ground Power Cables laying in Beit Hanoun play ground               |
| E - 03    | Under ground Power Cables laying in AL-Dura play ground                   |
| E - 04    | locations of lighting poles in khanyounis play ground                     |
| E - 05    | locations of lighting poles in Beit Hanoun play ground                    |
| E - 06    | locations of lighting poles in Al-Dura play ground                        |
| E - 07    | system lightening Rod for pools                                           |
| E - 08    | Main panel for lighting pole                                              |
| E - 09    | Main Distribution Board                                                   |
| E - 10    | lighting pole panel                                                       |
| E - 11,13 | Pole panel details 1                                                      |
| E - 12,14 | Pole panel details 2                                                      |
| E - 15    | Structure for pillars                                                     |
| E - 16    | Details of electrical pillar                                              |
| E - 17    | Earthing system, SDB, lighting & power network in Beit Hanoun paly ground |