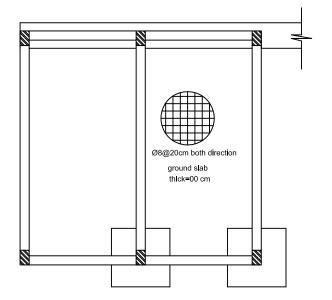

|           |      |  |  |
|                         |              |           |      |  |  |
| NO DATE ENG REVISIONS   | NO DATE ENG  | REVISIONS |      |  |  |

CLIENT:

#### EMPLOYER:

UNITED NATIONS RELIEF AND WORKS AGENCY (UNRWA) THROUGH UNITED NATIONS DEVELOPMENT PROGRAMME (UNDP/PAPP)

CONSULTANT:

#### PROJECT TITLE:

Reconstruction and repair works of more than 150 effected houses for non-refugees and Rehabilitation and Furniture for field playgrounds and a culture center.

Lot#7: installation of stadium lighting for 3 playgrounds

| DRAWING TITLE : | Electrical ro | oom         |
|-----------------|---------------|-------------|
| PREPARED BY     | SCALE         | DRAWING NO. |
| CHECKED BY      | APPROVED BY   | Ar-01       |
| DRAWN BY        | DATE          | SERIAL NO.  |













Typical columns Dim. 40\*25 cm



THE KINGDOM OF SAUDI ARABIA THROUGH THE SAUDI FUND FOR DEVELOPMENT (SFD)



#### LEGEND:







|    | SYM.  |       | SYM. NAME |          |   |   | _              |  |  |
|----|-------|-------|-----------|----------|---|---|----------------|--|--|
| GR | APHIC | SCALE | ,         | , 2      |   | 3 | <del>-</del> , |  |  |
|    |       |       |           |          |   |   |                |  |  |
|    |       |       |           |          |   |   |                |  |  |
| NO | DATE  | ENG   | D         | EVISIONS | 3 |   |                |  |  |

#### CLIENT:

#### EMPLOYER:

UNITED NATIONS RELIEF AND WORKS AGENCY (UNRWA) THROUGH UNITED NATIONS DEVELOPMENT PROGRAMME (UNDP/PAPP)

#### CONSULTANT:

### PROJECT TITLE:

Reconstruction and repai