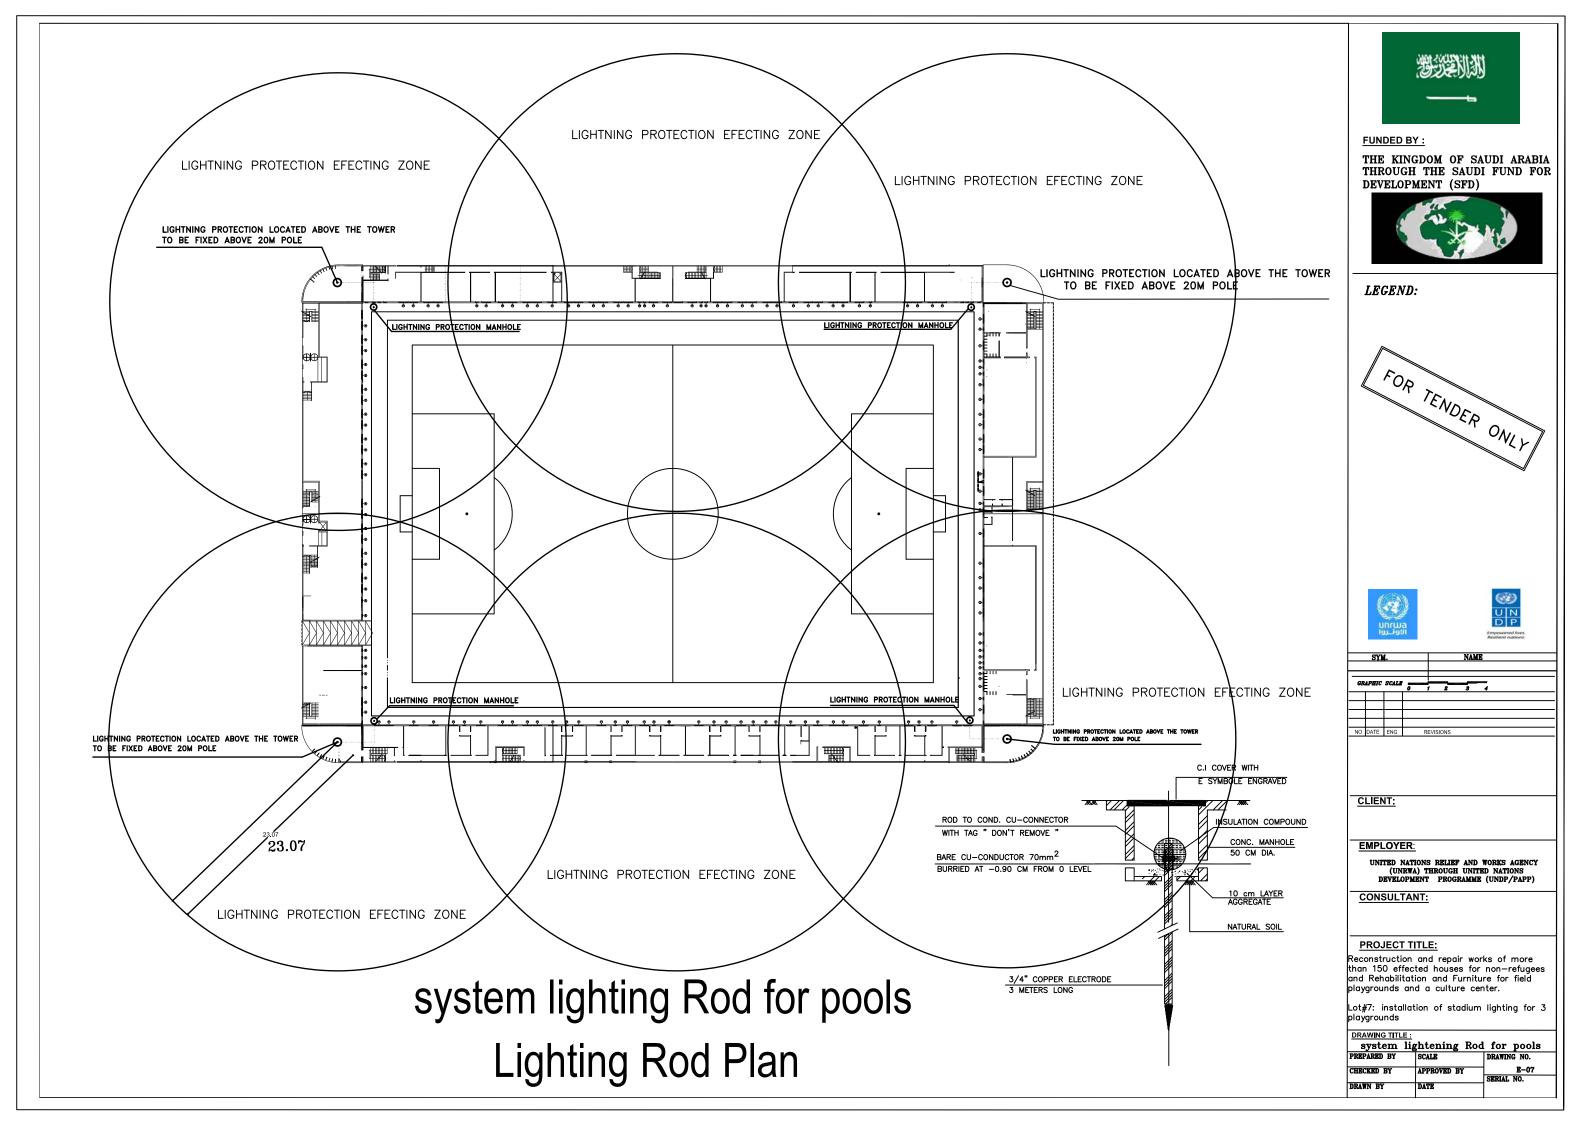

| No.       | Name of Plan                                                              |
|-----------|---------------------------------------------------------------------------|
| E - 00    | Table of content                                                          |
| E - 01    | Under ground Power Cables laying in khanyounis play ground                |
| E - 02    | Under ground Power Cables laying in Beit Hanoun play ground               |
| E - 03    | Under ground Power Cables laying in AL-Dura play ground                   |
| E - 04    | locations of lighting poles in khanyounis play ground                     |
| E - 05    | locations of lighting poles in Beit Hanoun play ground                    |
| E - 06    | locations of lighting poles in Al-Dura play ground                        |
| E - 07    | system lightening Rod for pools                                           |
| E - 08    | Main panel for lighting pole                                              |
| E - 09    | Main Distribution Board                                                   |
| E - 10    | lighting pole panel                                                       |
| E - 11,13 | Pole panel details 1                                                      |
| E - 12,14 | Pole panel details 2                                                      |
| E - 15    | Structure for pillars                                                     |
| E - 16    | Details of electrical pillar                                              |
| E - 17    | Earthing system, SDB, lighting & power network in Beit Hanoun paly ground |