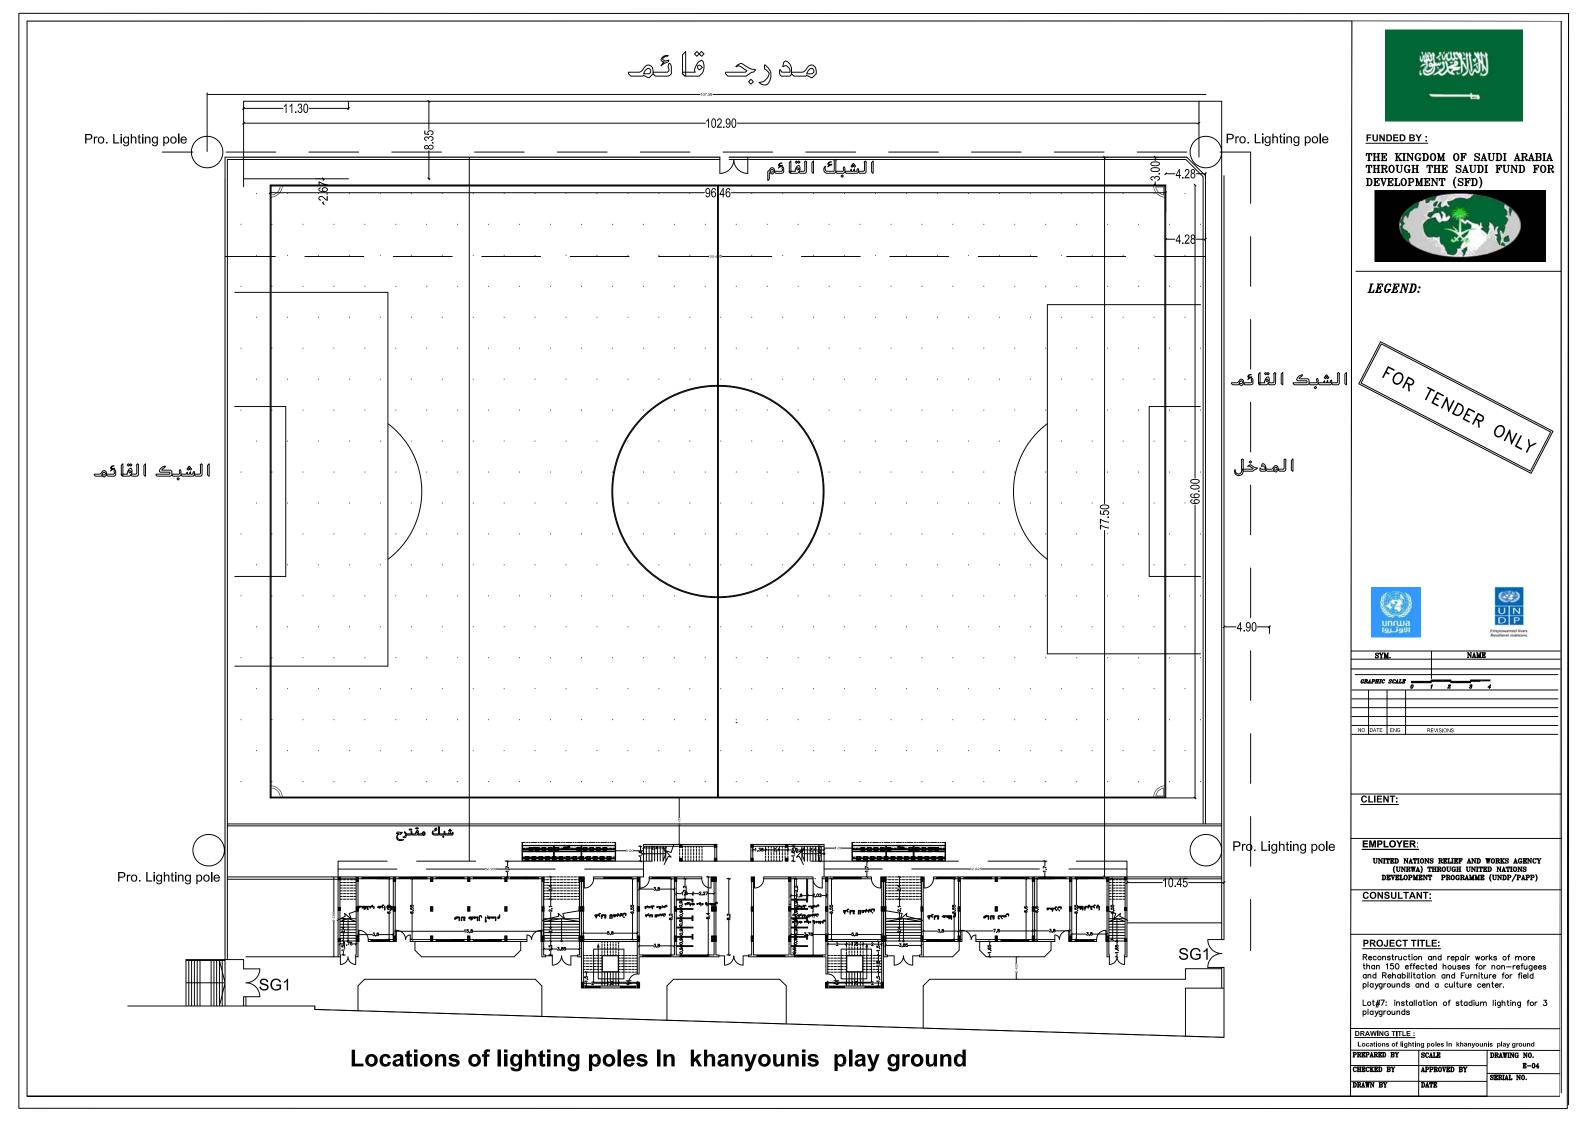

| No.       | Name of Plan                                                              |
|-----------|---------------------------------------------------------------------------|
| E - 00    | Table of content                                                          |
| E - 01    | Under ground Power Cables laying in khanyounis play ground                |
| E - 02    | Under ground Power Cables laying in Beit Hanoun play ground               |
| E - 03    | Under ground Power Cables laying in AL-Dura play ground                   |
| E - 04    | locations of lighting poles in khanyounis play ground                     |
| E - 05    | locations of lighting poles in Beit Hanoun play ground                    |
| E - 06    | locations of lighting poles in Al-Dura play ground                        |
| E - 07    | system lightening Rod for pools                                           |
| E - 08    | Main panel for lighting pole                                              |
| E - 09    | Main Distribution Board                                                   |
| E - 10    | lighting pole panel                                                       |
| E - 11,13 | Pole panel details 1                                                      |
| E - 12,14 | Pole panel details 2                                                      |
| E - 15    | Structure for pillars                                                     |
| E - 16    | Details of electrical pillar                                              |
| E - 17    | Earthing system, SDB, lighting & power network in Beit Hanoun paly ground |