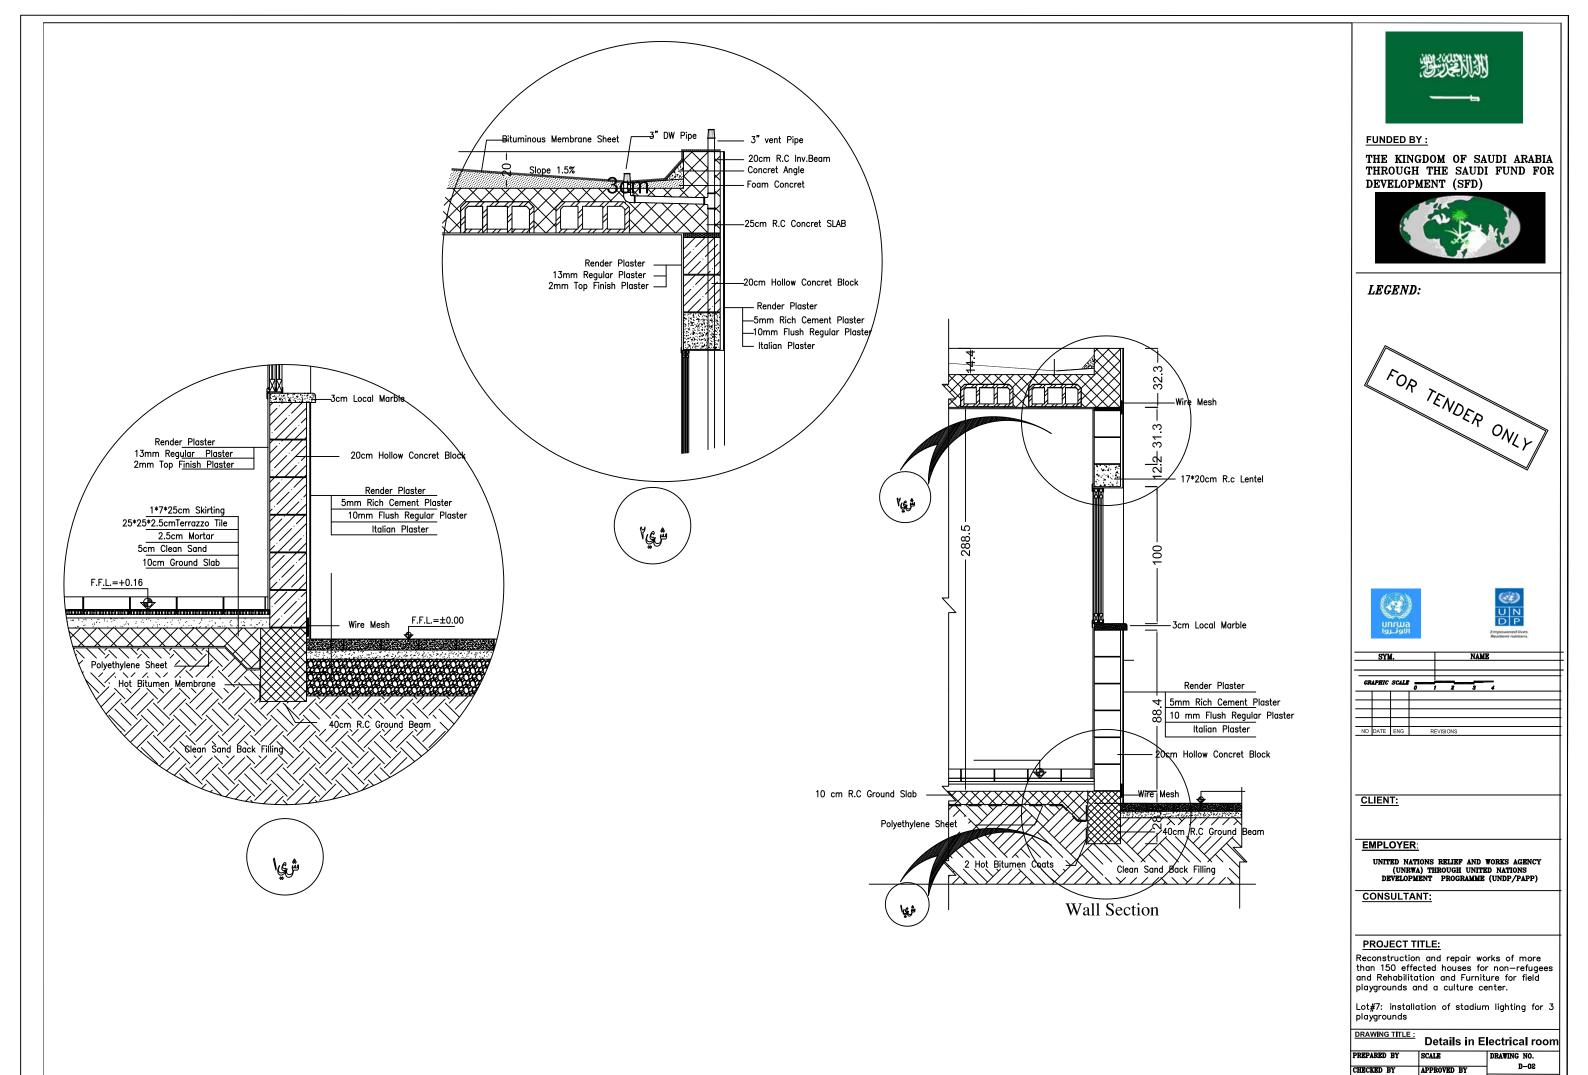

Details in Electrical room

| PREPARED BY | SCALE       | DRAWING NO. |
|-------------|-------------|-------------|
| CHECKED BY  | APPROVED BY | D-01        |
|             |             | SERIAL NO.  |
| DRAWN BY    | DATE        |             |