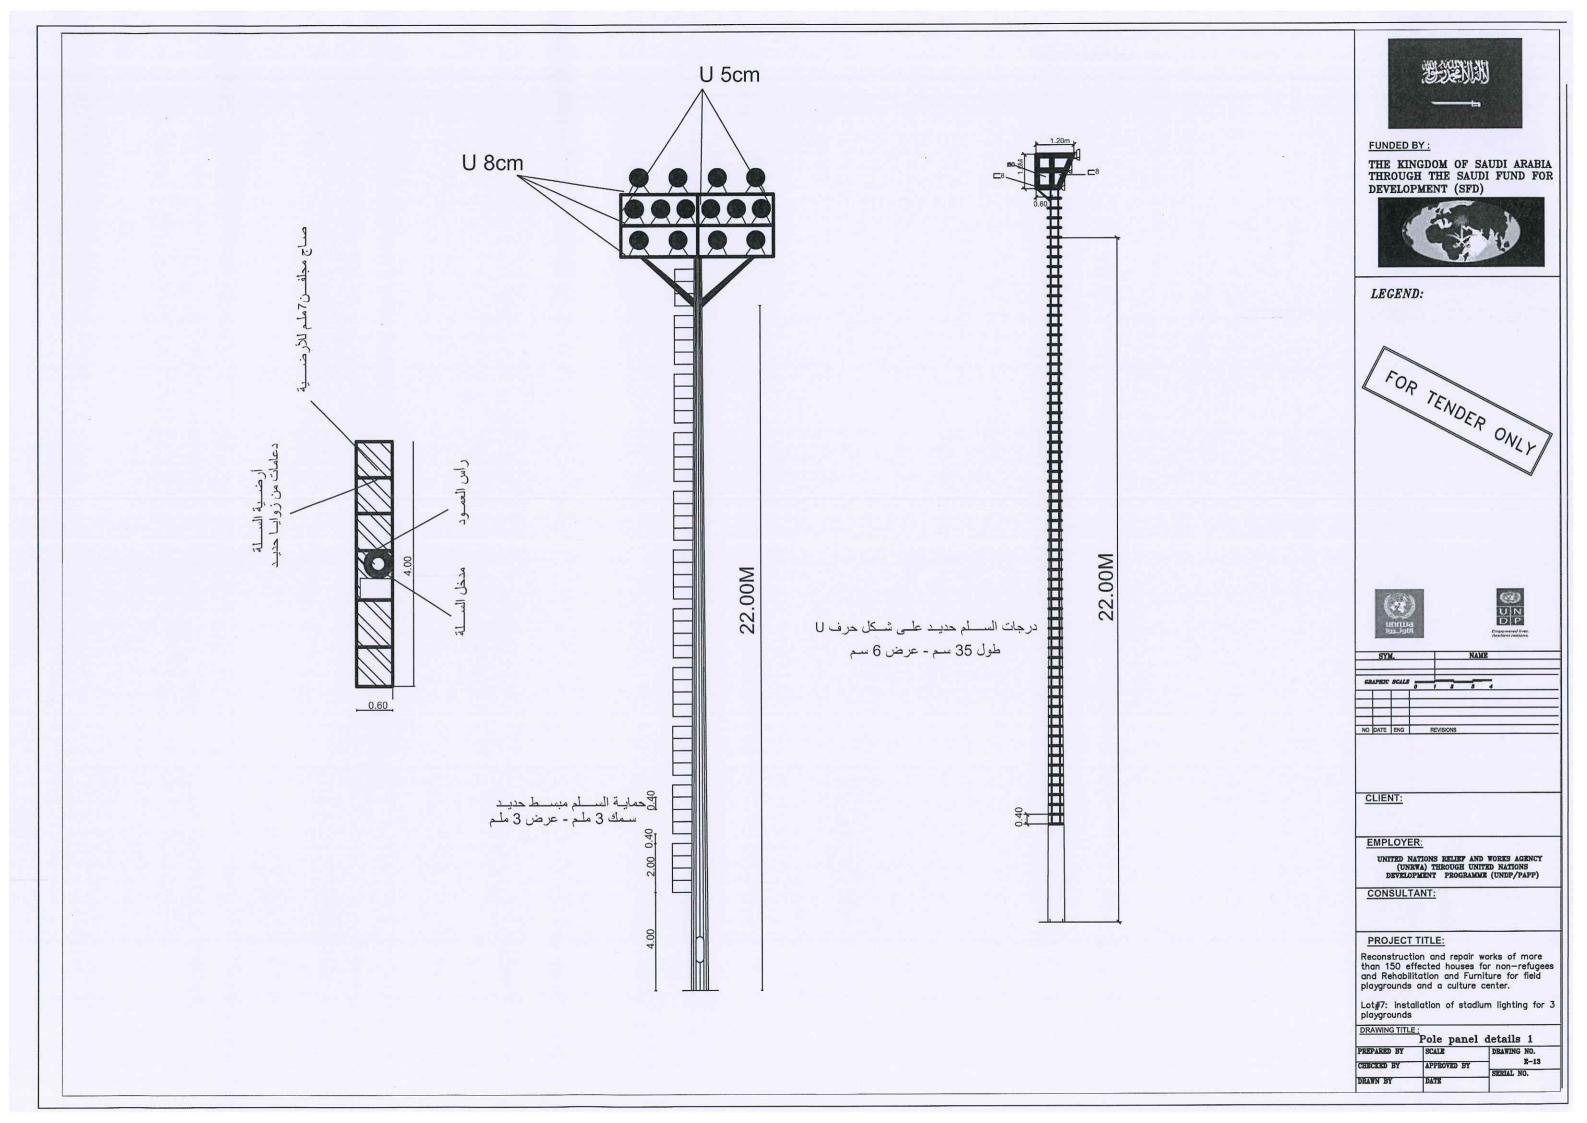

AWING TITLE :

| Pole       | Base Deta   | alls l      |
|------------|-------------|-------------|
| REPARED BY | SCALE       | DRAWING NO. |
| HECKED BY  | APPROVED BY | E-11        |
|            |             | SERIAL NO.  |
| RAWN RY    | DATE        | 1           |

قاعدة العمود في الباطون تفصيلة اتصال بلاطة برج الانارة بقاعدة الباطون