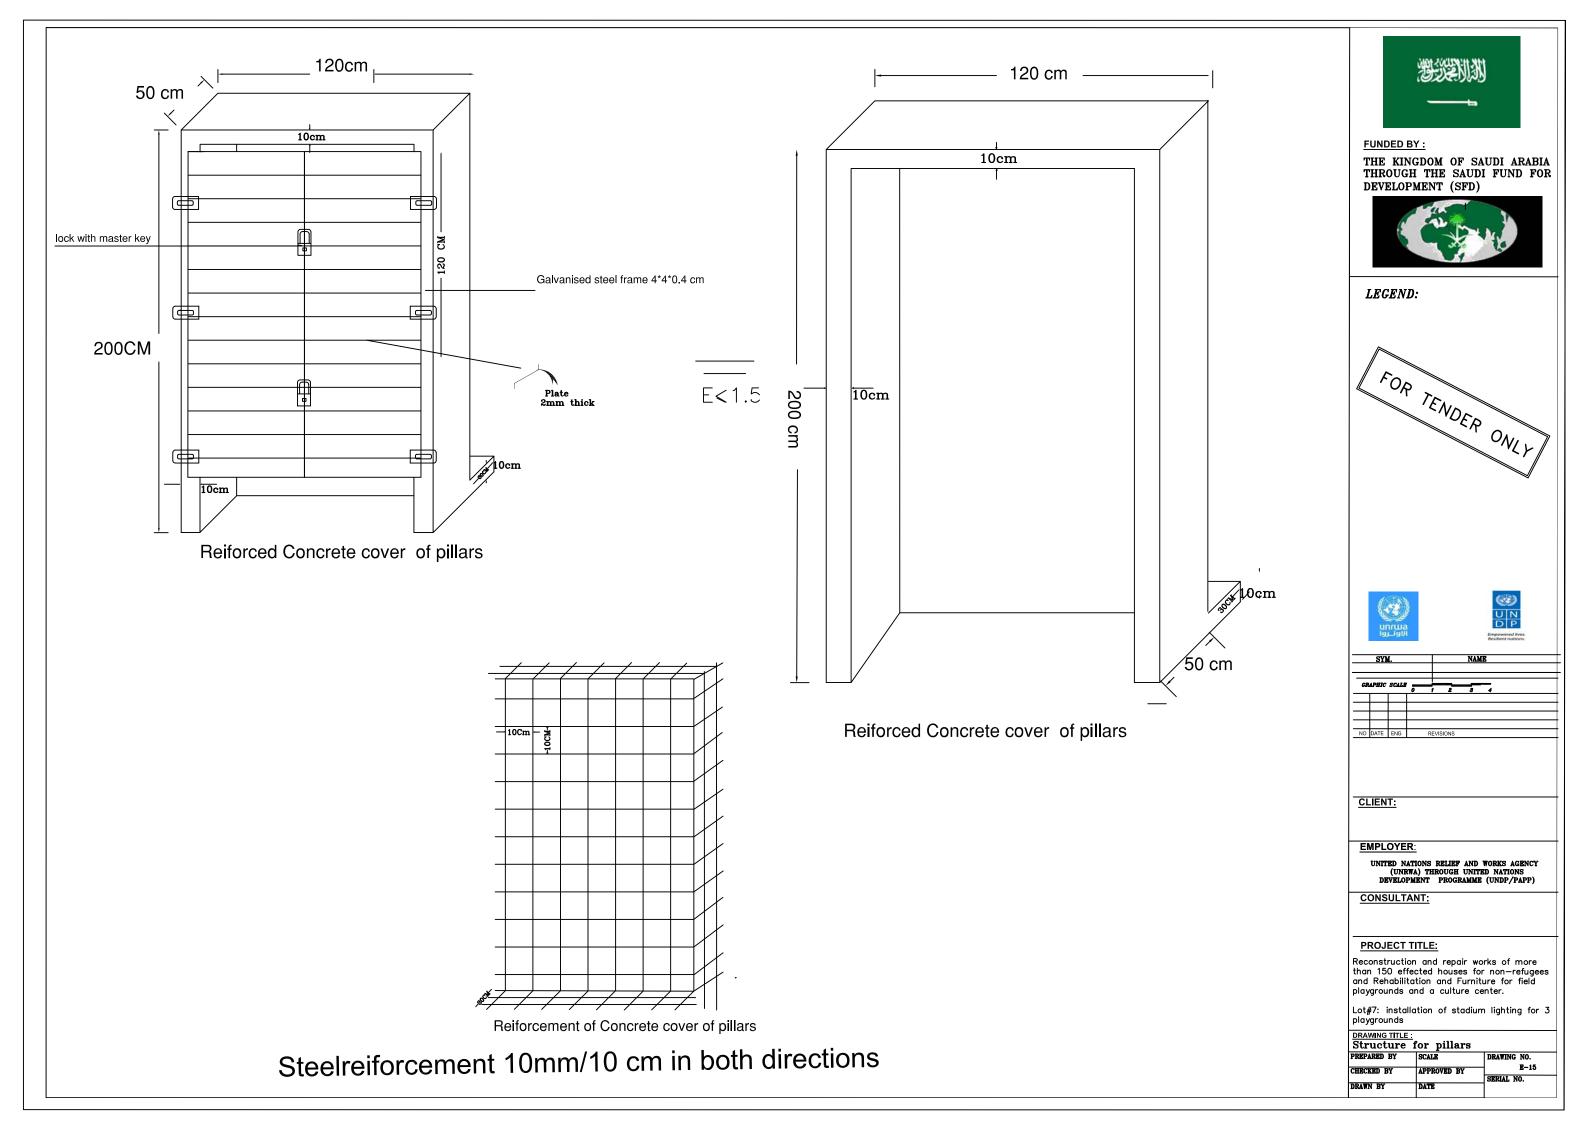

| No.       | Name of Plan                                                              |
|-----------|---------------------------------------------------------------------------|
| E - 00    | Table of content                                                          |
| E - 01    | Under ground Power Cables laying in khanyounis play ground                |
| E - 02    | Under ground Power Cables laying in Beit Hanoun play ground               |
| E - 03    | Under ground Power Cables laying in AL-Dura play ground                   |
| E - 04    | locations of lighting poles in khanyounis play ground                     |
| E - 05    | locations of lighting poles in Beit Hanoun play ground                    |
| E - 06    | locations of lighting poles in Al-Dura play ground                        |
| E - 07    | system lightening Rod for pools                                           |
| E - 08    | Main panel for lighting pole                                              |
| E - 09    | Main Distribution Board                                                   |
| E - 10    | lighting pole panel                                                       |
| E - 11,13 | Pole panel details 1                                                      |
| E - 12,14 | Pole panel details 2                                                      |
| E - 15    | Structure for pillars                                                     |
| E - 16    | Details of electrical pillar                                              |
| E - 17    | Earthing system, SDB, lighting & power network in Beit Hanoun paly ground |

#### PROJECT TITLE:

Reconstruction and repair works of more than 150 effected houses for non-refugees and Rehabilitation and Furniture for field playgrounds and a culture center.

Lot#7: installation of stadium lighting for 3 playgrounds

#### PROJECT TITLI

Reconstruction and repair works of more than 150 effected houses for non-refugees and Rehabilitation and Furniture for field playgrounds and a culture center.

Lot#7: installation of stadium lighting for 3