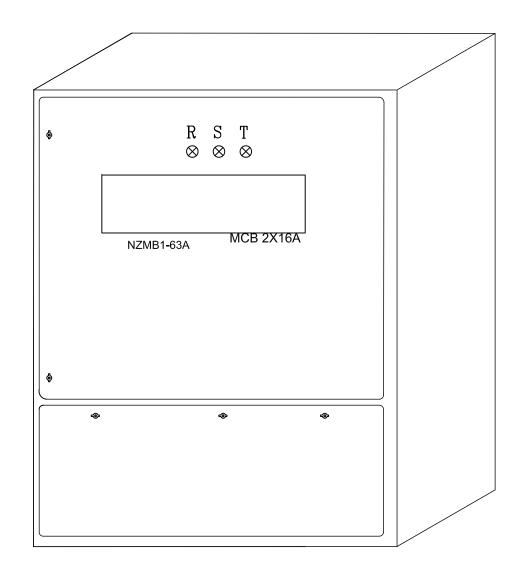

STADIUM LIGHTING PANEL

#### PROJECT TITLE:

Reconstruction and repair works of more than 150 effected houses for non—refugees and Rehabilitation and Furniture for field playgrounds and a culture center.

Lot#7: installation of stadium lighting for 3 playgrounds

| DRAWING TITLE | <u>=:</u>      |             |
|---------------|----------------|-------------|
| Main          | panel for ligi | hting pole  |
| PREPARED BY   | SCALE          | DRAWING NO. |
| CHECKED BY    | APPROVED BY    | E-08        |
| DDAWN DV      | D.A.MID        | SERIAL NO.  |