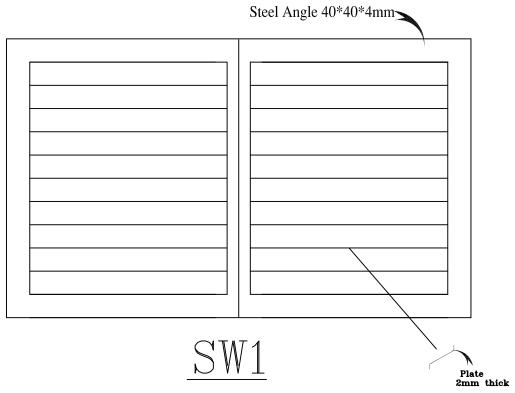

NO | DATE  | ENG   | D         | EVISIONS | 3 |   |                |  |  |

#### CLIENT:

#### EMPLOYER:

UNITED NATIONS RELIEF AND WORKS AGENCY (UNRWA) THROUGH UNITED NATIONS DEVELOPMENT PROGRAMME (UNDP/PAPP)

#### CONSULTANT:

### PROJECT TITLE:

Reconstruction and repair works of more than 150 effected houses for non-refugees and Rehabilitation and Furniture for field playgrounds and a culture center.

Lot#7: installation of stadium lighting for 3 playgrounds

# Electrical room

| PREPARED BY | SCALE       | DRAWING NO.<br>C-01 |
|-------------|-------------|---------------------|
| CHECKED BY  | APPROVED BY | C-01                |
|             |             | SERIAL NO.          |
| DRAWN BY    | DATE        |                     |
|             |             |                     |









THE KINGDOM OF SAUDI ARABIA THROUGH THE SAUDI FUND FOR DEVELOPMENT (SFD)



#### LEGEND:







|    | SYM.          |       |   |          | NAM | Œ |  |  |
|----|---------------|-------|---|----------|-----|---|--|--|
| GR | <b>АРНІ</b> С | SCALE | 0 | , 2      | š   |   |  |  |
|    |               |       |   |          |     |   |  |  |
|    |               |       |   |          |     |   |  |  |
| NO | DATE          | ENG   | R | EVISIONS |     |   |  |  |

CLIENT:

#### EMPLOYER:

UNITED NATIONS RELIEF AND WORKS AGENCY (UNRWA) THROUGH UNITED NATIONS DEVELOPMENT PROGRAMME (UNDP/PAPP)

CONSULTANT:

#### PROJECT TITLE:

Reconstruction and repair works of more than 150 effected houses for non—refugees and Rehabilitation and Furniture for field playgrounds and a culture center.