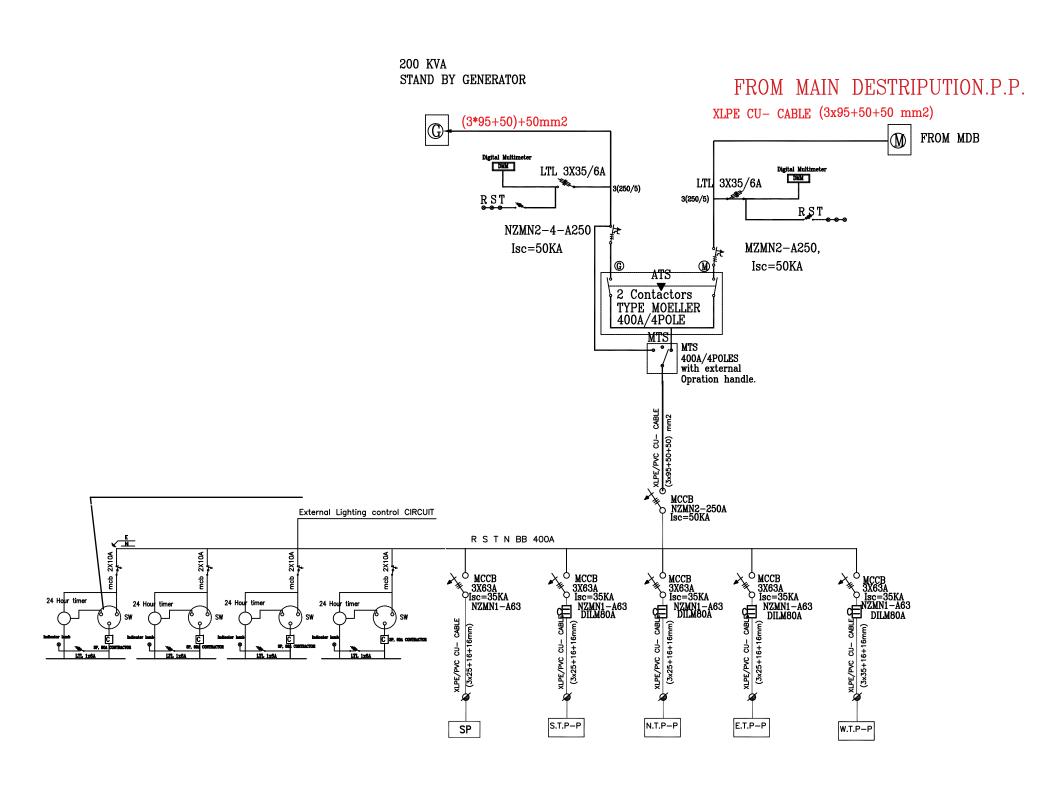

STADIUM LIGHTING PANEL

مفتاح التشغيل اليدوي فعي حال عطل الفوتوسيل يتم تشغيله من غرفة التحكم المركزية في البرج الجنوبي الغربي

لوحة الكهرباء الرئيسية لانارة الملعب تتغذي من اللوحة الرئيسية تقع في غرفة الكهرباء MDB for (Beit Hanoun & khanyounis) paly grouds.

Main Distribution Borad

POWER PANEL FOR TOWERS PROJECTORS
SOWTH WEST TOWER
LOCATED AT THE BASEMENT OF THE TOWER

4X(TOWERS LIGHT.POWER-P)

لوحة توزيع انارة الكشافات لكل برج لوحة