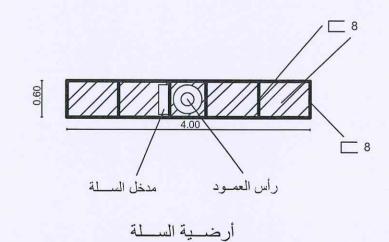

DRAWING TITLE :

| Po          | ole  | Base    | Det | tails 2     |
|-------------|------|---------|-----|-------------|
| PREPARED BY | SCAL | 3       |     | DRAWING NO. |
| CHECKED BY  | APPR | OVED BY |     | E-12        |
|             |      |         |     | SERIAL NO.  |