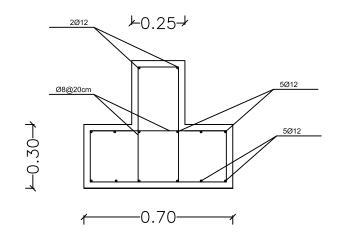

|      |  |  |
|                         |              |           |      |  |  |
| NO DATE ENG REVISIONS   | NO DATE ENG  | REVISIONS |      |  |  |

CLIENT:

#### EMPLOYER:

UNITED NATIONS RELIEF AND WORKS AGENCY (UNRWA) THROUGH UNITED NATIONS DEVELOPMENT PROGRAMME (UNDP/PAPP)

CONSULTANT:

#### PROJECT TITLE:

Reconstruction and repair works of more than 150 effected houses for non-refugees and Rehabilitation and Furniture for field playgrounds and a culture center.

Lot#7: installation of stadium lighting for 3 playgrounds

| DRAWING TITLE : | Electrical ro | oom         |
|-----------------|---------------|-------------|
| PREPARED BY     | SCALE         | DRAWING NO. |
| CHECKED BY      | APPROVED BY   | Ar-01       |
| DRAWN BY        | DATE          | SERIAL NO.  |













Typical columns Dim. 40\*25 cm



THE KINGDOM OF SAUDI ARABIA THROUGH THE SAUDI FUND FOR DEVELOPMENT (SFD)



#### LEGEND:







|    | SYM.  |       | SYM. NAME |          |   |   | _              |  |  |
|----|-------|-------|-----------|----------|---|---|----------------|--|--|
| GR | APHIC | SCALE | ,         | , 2      |   | 3 | <del>-</del> , |  |  |
|    |       |       |           |          |   |   |                |  |  |
|    |       |       |           |          |   |   |                |  |  |
| NO | DATE  | ENG   | D         | EVISIONS | 3 |   |                |  |  |

#### CLIENT:

#### EMPLOYER:

UNITED NATIONS RELIEF AND WORKS AGENCY (UNRWA) THROUGH UNITED NATIONS DEVELOPMENT PROGRAMME (UNDP/PAPP)

#### CONSULTANT:

### PROJECT TITLE:

Reconstruction and repair wo