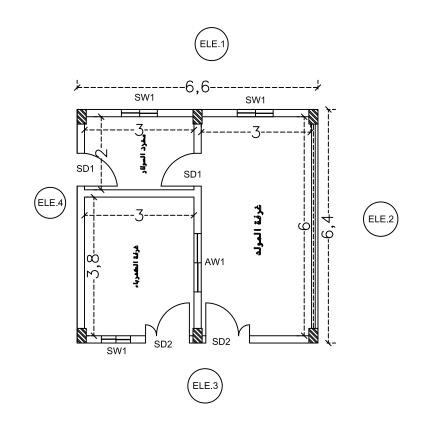

|           |  |  |  |
|            |         |           |  |  |  |
|            |         |           |  |  |  |
| NO DATE EN | G F     | REVISIONS |  |  |  |

#### CLIENT:

UNITED NATIONS RELIEF AND WORKS AGENCY (UNRWA) THROUGH UNITED NATIONS DEVELOPMENT PROGRAMME (UNDP/PAPP)

#### CONSULTANT:

#### PROJECT TITLE:

Reconstruction and repair works of more than 150 effected houses for non-refugees and Rehabilitation and Furniture for field playgrounds and a culture center.

Lot#7: installation of stadium lighting for 3 playgrounds

DRAWING TITLE:
Electrical pillar

| PREPARED BY | SCALE       | DRAWING NO. |
|-------------|-------------|-------------|
| CHECKED BY  | APPROVED BY | E-16        |
|             |             | SERIAL NO.  |
| DRAWN BY    | DATE        |             |









THE KINGDOM OF SAUDI ARABIA THROUGH THE SAUDI FUND FOR DEVELOPMENT (SFD)



#### LEGEND:







| GRAPHIC SCALE 0 1 2 3 4 | SYM.         | NAME      | NAME |  |  |
|-------------------------|--------------|-----------|------|--|--|
|                         | GRAPHIC SCAL |           |      |  |  |
|                         |              |           |      |  |  |
|                         |              |           |      |  |  |
|                         |              |           |      |  |  |
| NO DATE ENG REVISIONS   | NO DATE ENG  | REVISIONS |      |  |  |

CLIENT:

#### EMPLOYER:

UNITED NATIONS RELIEF AND WORKS AGENCY (UNRWA) THROUGH UNITED NATIONS DEVELOPMENT PROGRAMME (UNDP/PAPP)

CONSULTANT:

#### PROJECT TITLE:

Reconstruction and repair works of more than 150 effected