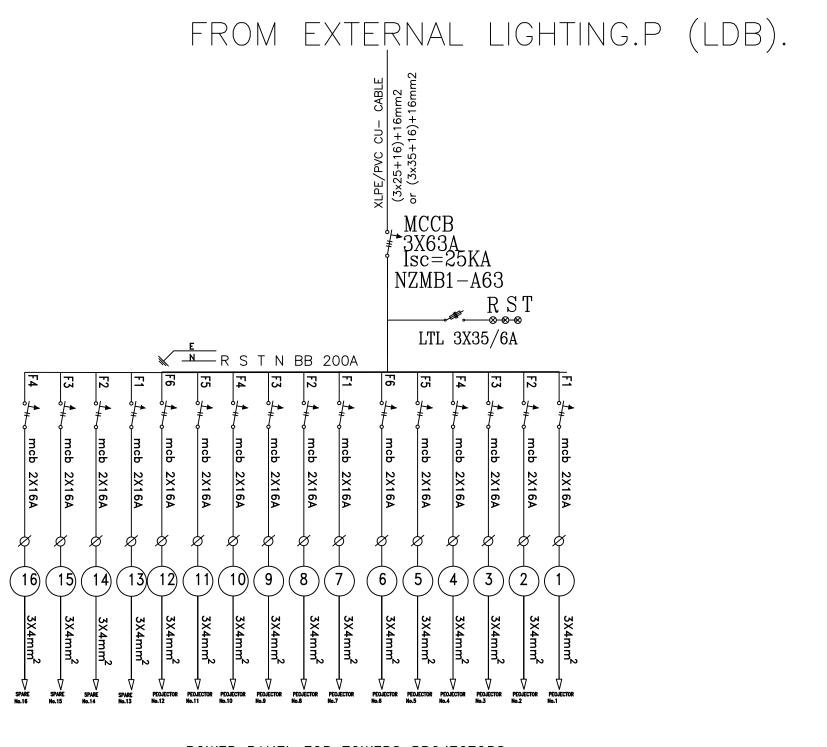

STADIUM LIGHTING PANEL

Main Distribution Borad

POWER PANEL FOR TOWERS PROJECTORS
SOWTH WEST TOWER
LOCATED AT THE BASEMENT OF THE TOWER

4X(TOWERS LIGHT.POWER-P)

لوحة توزيع انارة الكشافات لكل برج لوحة