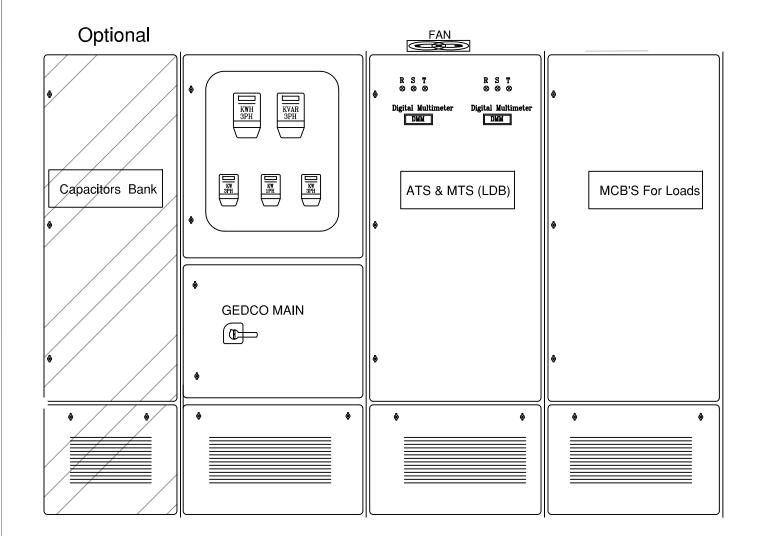

|  |  |

#### CLIENT:

#### EMPLOYER:

UNITED NATIONS RELIEF AND WORKS AGENCY
(UNRWA) THROUGH UNITED NATIONS
DEVELOPMENT PROGRAMME (UNDP/PAPP)

#### CONSULTANT:

#### PROJECT TITLE:

Reconstruction and repair works of more than 150 effected houses for non—refugees and Rehabilitation and Furniture for field playgrounds and a culture center.

Lot#7: installation of stadium lighting for 3 playgrounds

| DRAWING TITLE | <u>=:</u>      |             |
|---------------|----------------|-------------|
| Main          | panel for ligi | hting pole  |
| PREPARED BY   | SCALE          | DRAWING NO. |
| CHECKED BY    | APPROVED BY    | E-08        |
| DDAWN DV      | D.A.MID        | SERIAL NO.  |

مفتاح التشغيل اليدوي فعي حال عطل الفوتوسيل يتم تشغيله من غرفة التحكم المركزية في البرج الجنوبي الغربي



لوحة الكهرباء الرئيسية لانارة الملعب تتغذي من اللوحة الرئيسية تقع في غرفة الكهرباء MDB for (Beit Hanoun & khanyounis) paly grouds.





**FUNDED BY:** 

THE KINGDOM OF SAUDI ARABIA THROUGH THE SAUDI FUND FOR DEVELOPMENT (SFD)



LEGEND:







|    | SYN   | 4.    |   | NAME     |  |   |  |  |   |
|----|-------|-------|---|----------|--|---|--|--|---|
| GR | APHIC | SCALE | - | , 2      |  | _ |  |  | = |
|    |       |       |   |          |  |   |  |  |   |
|    |       |       |   |          |  |   |  |  | _ |
|    |       | -     |   |          |  |   |  |  | - |
| NO | DATE  | ENG   | R | EVISIONS |  |   |  |  | _ |
|    |       |       |   |          |  |   |  |  |   |
|    |       |       |   |          |  |   |  |  |   |

CLIENT:

#### EMPLOYER:

UNITED NATIONS RELIEF AND WORKS A