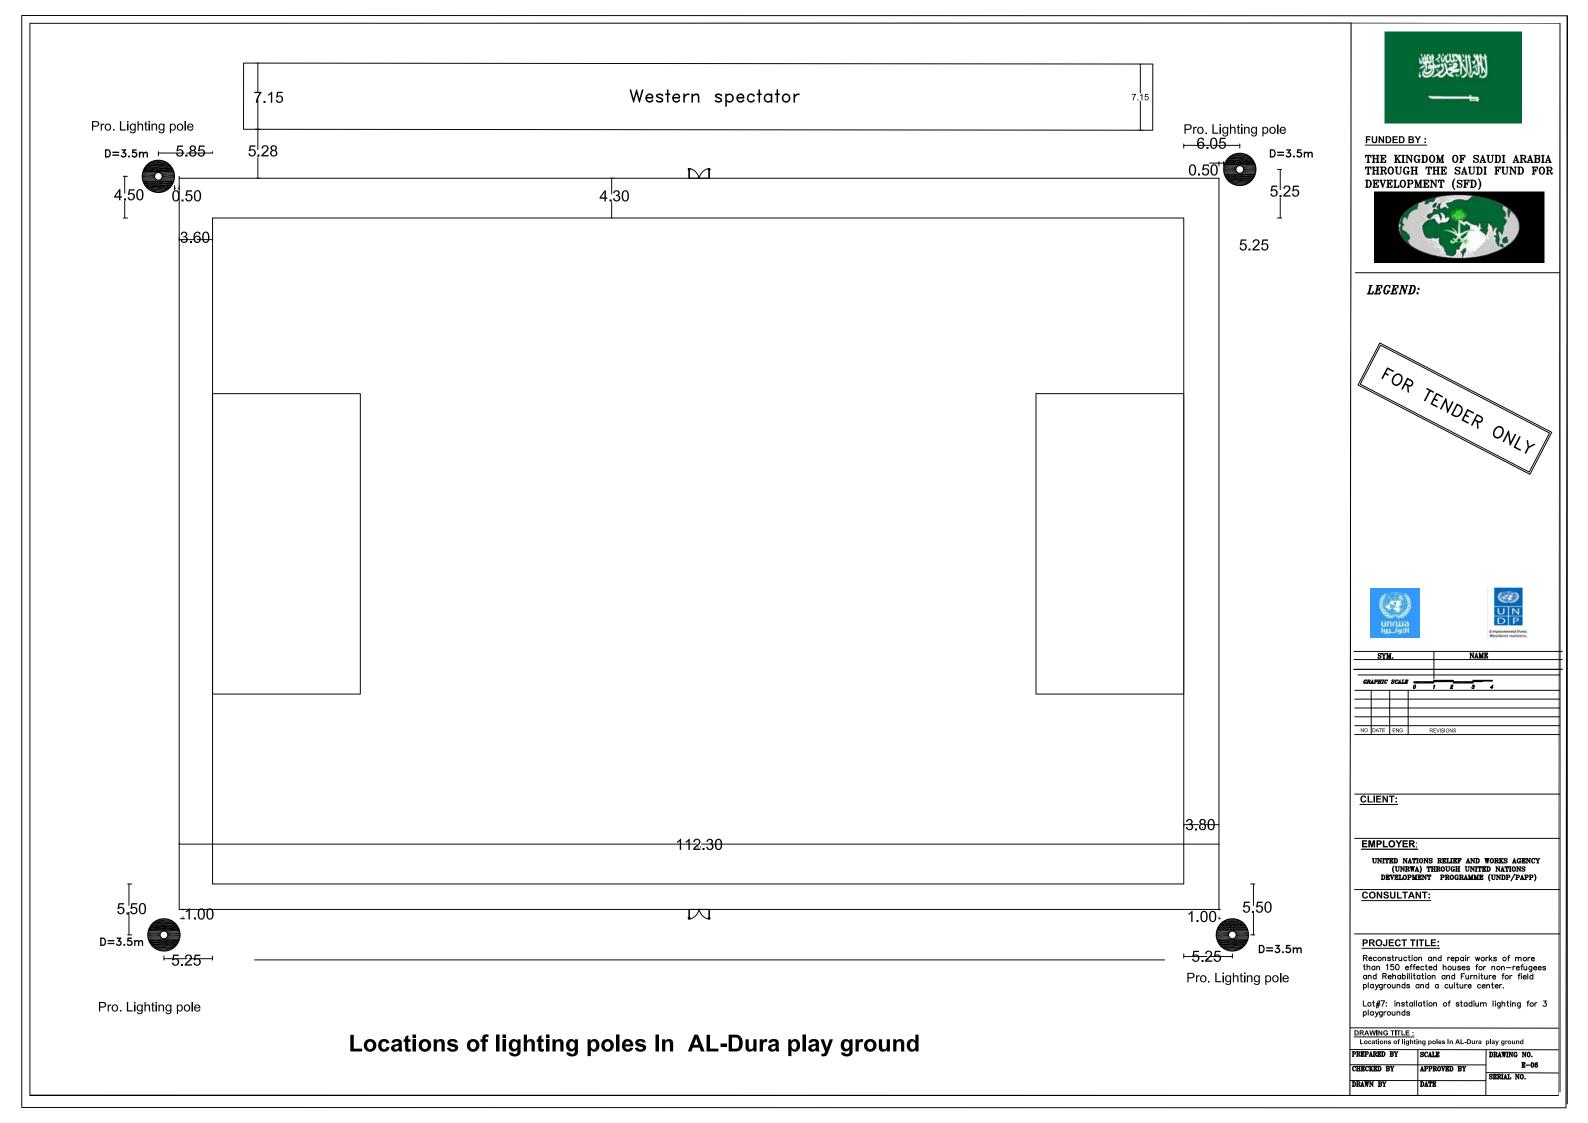

| No.       | Name of Plan                                                              |
|-----------|---------------------------------------------------------------------------|
| E - 00    | Table of content                                                          |
| E - 01    | Under ground Power Cables laying in khanyounis play ground                |
| E - 02    | Under ground Power Cables laying in Beit Hanoun play ground               |
| E - 03    | Under ground Power Cables laying in AL-Dura play ground                   |
| E - 04    | locations of lighting poles in khanyounis play ground                     |
| E - 05    | locations of lighting poles in Beit Hanoun play ground                    |
| E - 06    | locations of lighting poles in Al-Dura play ground                        |
| E - 07    | system lightening Rod for pools                                           |
| E - 08    | Main panel for lighting pole                                              |
| E - 09    | Main Distribution Board                                                   |
| E - 10    | lighting pole panel                                                       |
| E - 11,13 | Pole panel details 1                                                      |
| E - 12,14 | Pole panel details 2                                                      |
| E - 15    | Structure for pillars                                                     |
| E - 16    | Details of electrical pillar                                              |
| E - 17    | Earthing system, SDB, lighting & power network in Beit Hanoun paly ground |