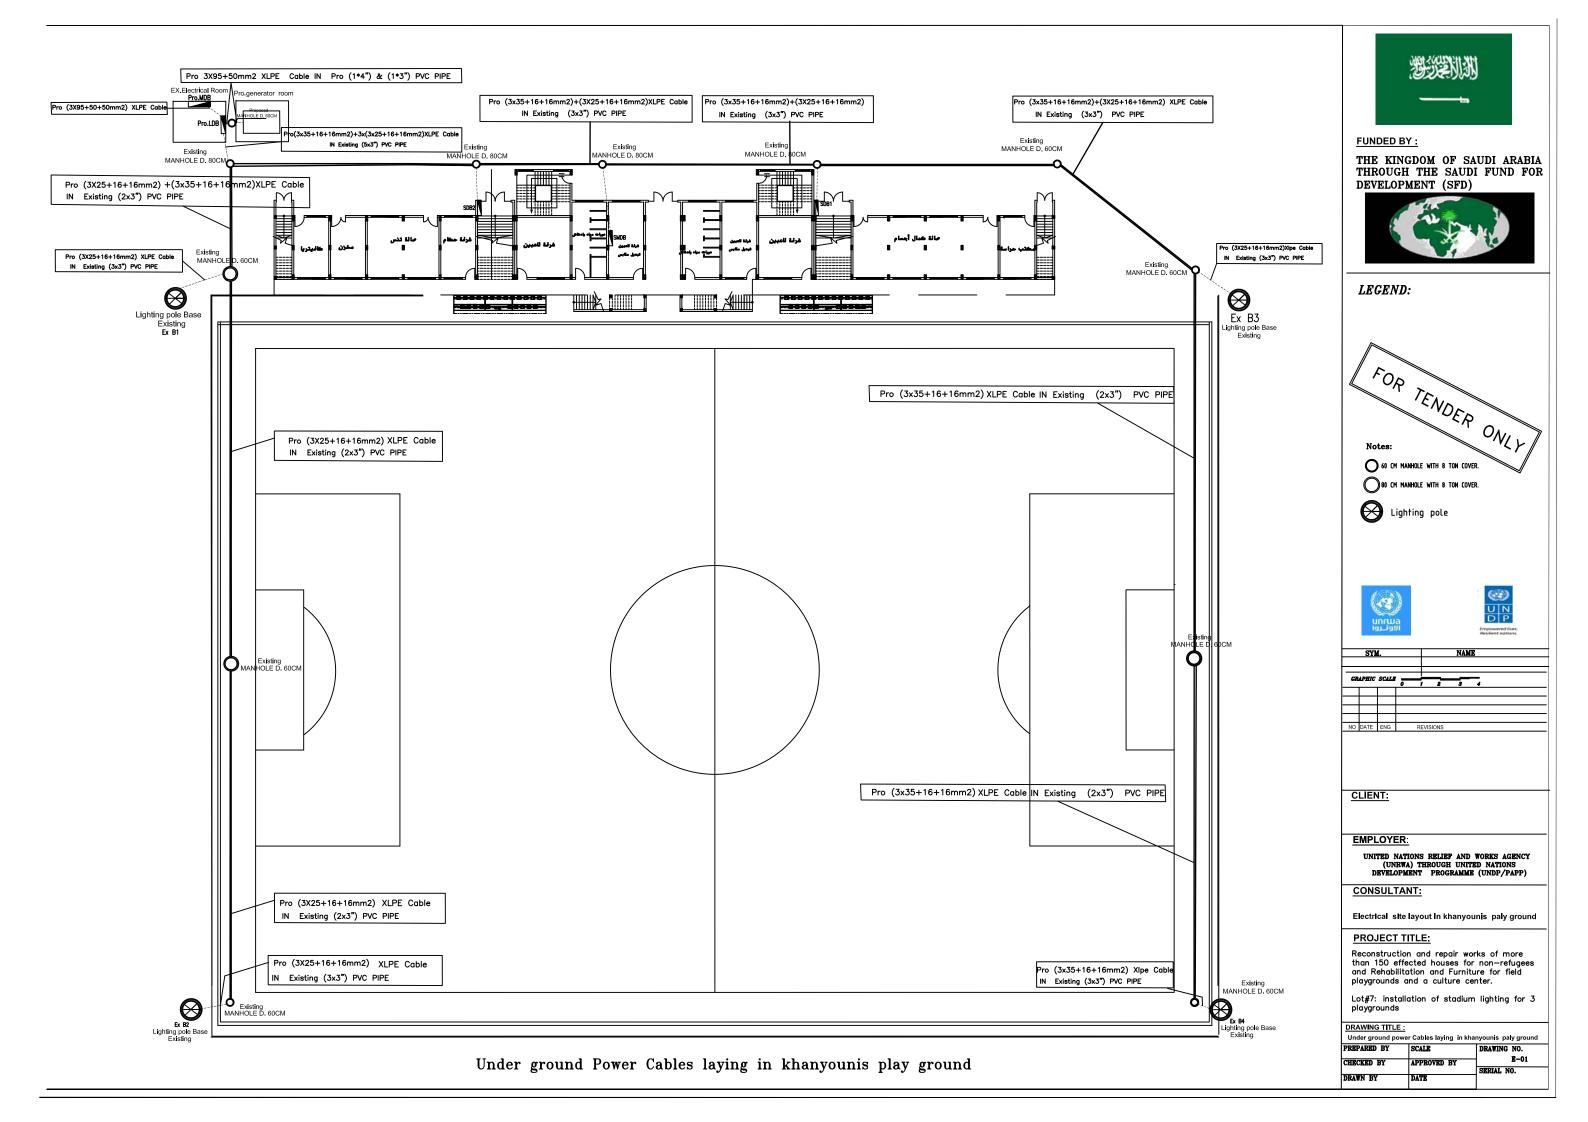

| No.       | Name of Plan                                                              |
|-----------|---------------------------------------------------------------------------|
| E - 00    | Table of content                                                          |
| E - 01    | Under ground Power Cables laying in khanyounis play ground                |
| E - 02    | Under ground Power Cables laying in Beit Hanoun play ground               |
| E - 03    | Under ground Power Cables laying in AL-Dura play ground                   |
| E - 04    | locations of lighting poles in khanyounis play ground                     |
| E - 05    | locations of lighting poles in Beit Hanoun play ground                    |
| E - 06    | locations of lighting poles in Al-Dura play ground                        |
| E - 07    | system lightening Rod for pools                                           |
| E - 08    | Main panel for lighting pole                                              |
| E - 09    | Main Distribution Board                                                   |
| E - 10    | lighting pole panel                                                       |
| E - 11,13 | Pole panel details 1                                                      |
| E - 12,14 | Pole panel details 2                                                      |
| E - 15    | Structure for pillars                                                     |
| E - 16    | Details of electrical pillar                                              |
| E - 17    | Earthing system, SDB, lighting & power network in Beit Hanoun paly ground |