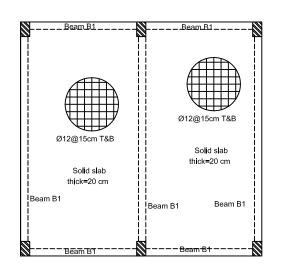

|           |      |  |  |
|                         |              |           |      |  |  |
| NO DATE ENG REVISIONS   | NO DATE ENG  | REVISIONS |      |  |  |

CLIENT:

#### EMPLOYER:

UNITED NATIONS RELIEF AND WORKS AGENCY (UNRWA) THROUGH UNITED NATIONS DEVELOPMENT PROGRAMME (UNDP/PAPP)

CONSULTANT:

#### PROJECT TITLE:

Reconstruction and repair works of more than 150 effected houses for non-refugees and Rehabilitation and Furniture for field playgrounds and a culture center.

Lot#7: installation of stadium lighting for 3 playgrounds

| DRAWING TITLE : | Electrical ro | oom         |
|-----------------|---------------|-------------|
| PREPARED BY     | SCALE         | DRAWING NO. |
| CHECKED BY      | APPROVED BY   | Ar-01       |
| DRAWN BY        | DATE          | SERIAL NO.  |













Typical columns Dim. 40\*25 cm



THE KINGDOM OF SAUDI ARABIA THROUGH THE SAUDI FUND FOR DEVELOPMENT (SFD)



#### LEGEND:







|    | SYM.  |       | SYM. NAME |          |   |   | _              |  |  |
|----|-------|-------|-----------|----------|---|---|----------------|--|--|
| GR | APHIC | SCALE | ,         | , 2      |   | 3 | <del>-</del> , |  |  |
|    |       |       |           |          |   |   |                |  |  |
|    |       |       |           |          |   |   |                |  |  |
| NO | DATE  | ENG   | D         | EVISIONS | 3 |   |                |  |  |

#### CLIENT:

#### EMPLOYER:

UNITED NATIONS RELIEF AND WORKS AGENCY (UNRWA) THROUGH UNITED NATIONS DEVELOPMENT PROGRAMME (UNDP/PAPP)

#### CONSULTANT:

### PROJECT TITLE:

Reconstruction and rep