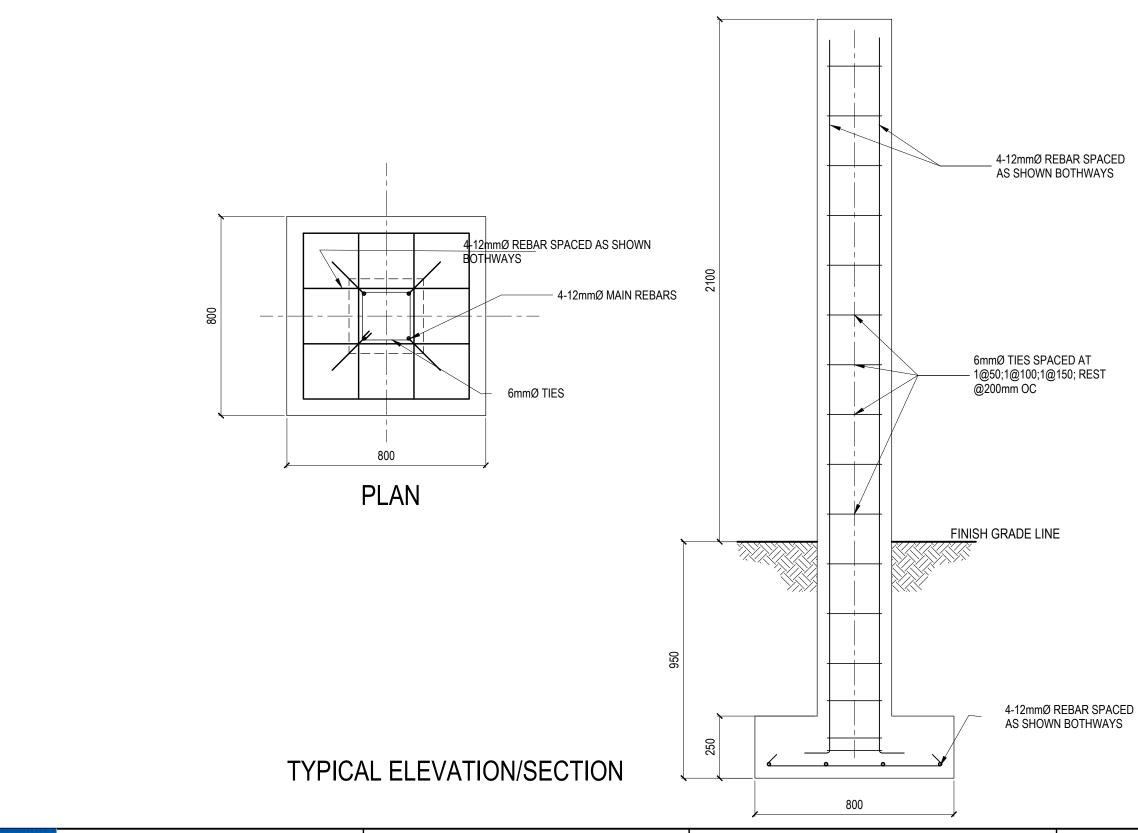

|   |   | UNITED NATIONS DEVELOPMENT PROGRAMME<br>Juba - South Sudan | DRAWING TITLE:<br>Rialdit Fencing - Aweil East     | SHEET CONTENT:<br>Gate Column details | scale:<br>1:15    |  |  |
|---|---|------------------------------------------------------------|----------------------------------------------------|---------------------------------------|-------------------|--|--|
|   |   |                                                            | DRAWING NAME:<br>R9HSS-Typical Perimeter Fence.dwg |                                       | DATE:<br>June 201 |  |  |
| U | Ν | PROJECT TITLE<br>Peace & Community Cohesion Project (PaCC) | DESIGN BY:<br>UNDP                                 |                                       | CONTRACT          |  |  |
| D | Ρ |                                                            | drawn by:<br>UNDP - Okungulu Godfrey.              |                                       | APPROVED          |  |  |