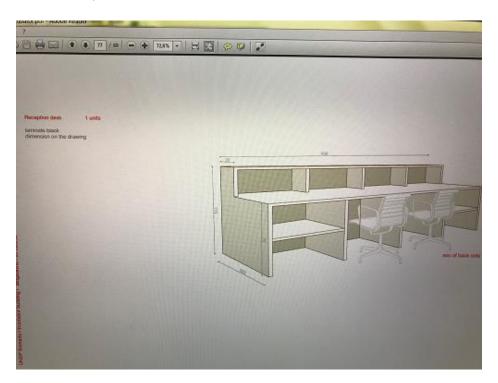

Answer: Yes, these are wooden screen to be placed across tables Q. Please see the attached picture;

Q2. LOT A Item 8 - Reception desk- laminate black 90x90 cm h45 cm - It is not possible to understand about this item. It is explained as a reception desk; however, it is hard to match with the image you attached in description field. Please explain more about this item or check the dimension for this item again.

Answer: please check the below pictures for dimensions;

Q3. LOT B item 1 - Shelves 120x50cm h5cm topin laminate oak wood finish fix to the wall - Please explain about this item. We need to know how you will fix to the wall. Please also advise me the shape or type of item you want for this.