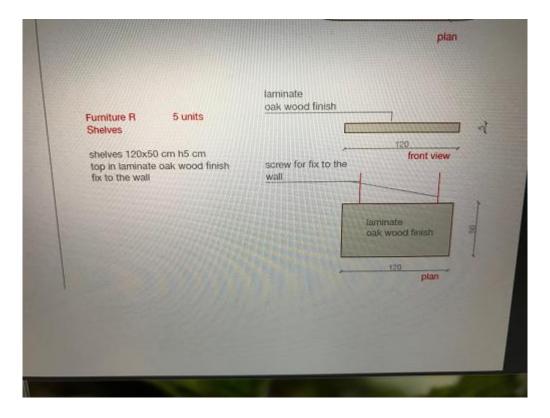

Answer: please check the below pictures for dimensions;

Q3. LOT B item 1 - Shelves 120x50cm h5cm topin laminate oak wood finish fix to the wall - Please explain about this item. We need to know how you will fix to the wall. Please also advise me the shape or type of item you want for this.

Answer: See attached picture to understand what the item looks like and how it will be fixed to the wall;

Q4. LOT B- Item 2. Book shelves 80x45x200h laminate oak wood finish four interior shelves. Does this item have doors?