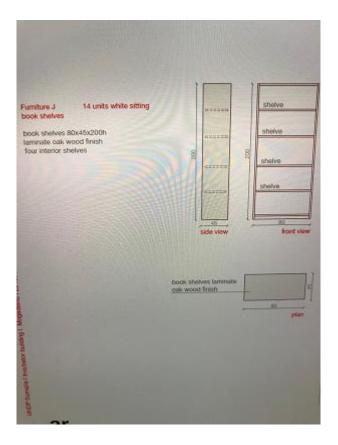

Answer: See attached picture to understand what the item looks like and how it will be fixed to the wall;

Q4. LOT B- Item 2. Book shelves 80x45x200h laminate oak wood finish four interior shelves. Does this item have doors?

Answer: No, the book shelves have no doors, please see the picture;

Q5. LOT B Item 3 - Office document box 80x45x200h laminateoakwoodfinish10box40x40withdoor and lock. There are 10 boxes in the reference image you sent, does it mean that you need divider on the middle of the cabinet?

Answer: if you look at the picture, you will see that it's like ten boxes, each of which with door and locket, for people to store their things away;

Q6. LOT B - ITEM 6 Book shelves 80x45x200h laminateoak wood finish four interior shelves - Is there any difference with Item no. 2 in Lot. B?

Answer: This is what goes inside the book shelves, see the picture;

Q7. LOT C -Item 2 - Please inform me the meaning of pillow you want. Is it pad on the seat? Or just separate pillow?

Answer: The pillows are separate pieces (see Lot D- Item 1).