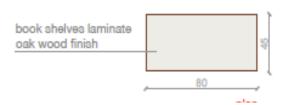

Answer: See attached picture to understand what the item looks like and how it will be fixed to the wall;

Q4. LOT B- Item 2. Book shelves 80x45x200h laminate oak wood finish four interior shelves. Does this item have doors?

Answer: No, the book shelves have no doors, please see the picture;

Q5. LOT B Item 3 - Office document box 80x45x200h laminateoakwoodfinish10box40x40withdoor and lock. There are 10 boxes in the reference image you sent, does it mean that you need divider on the middle of the cabinet?