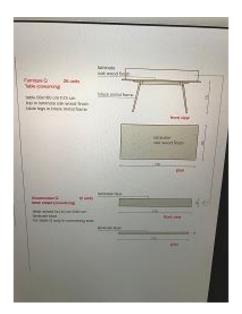

## 09.11.2018

Q1. LOT A ITEM 7- Desk shield (coworking)- desk shield 4x140 cm h30 cm laminate green for table only in coworking area - Is it screen for desk? Please inform us the purpose of this item and where you want to install this item.

Answer: Yes, these are wooden screen to be placed across tables Q. Please see the attached picture;

Q2. LOT A Item 8 - Reception desk- laminate black 90x90 cm h45 cm - It is not possible to understand about this item. It is explained as a reception desk; however, it is hard to match with the image you attached in description field. Please explain more about this item or check the dimension for this item again.