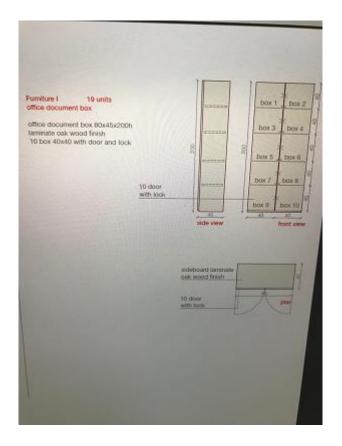

Answer: No, the book shelves have no doors, please see the picture;

Q5. LOT B Item 3 - Office document box 80x45x200h laminateoakwoodfinish10box40x40withdoor and lock. There are 10 boxes in the reference image you sent, does it mean that you need divider on the middle of the cabinet?

Answer: if you look at the picture, you will see that it's like ten boxes, each of which with door and locket, for people to store their things away;

Q6. LOT B - ITEM 6 Book shelves 80x45x200h laminateoak wood finish four interior shelves - Is there any difference with Item no. 2 in Lot. B?