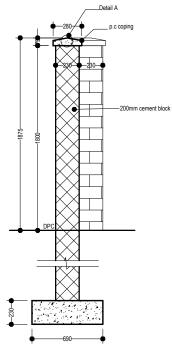

ROOF CONSTRUCTION

Roof pitch 10° Chromadek IBR roofing Sheets (gauge 26) on

RING BEAM 200x200mm R.C. ring beam recessed by 10mm from brick wall.

ring beam to be painted outside as external walls

WALLS

200x200x100mm solid core cs blocks in 1:3 mix all walls to be reinforced every 4th course with brick force wire
15mm cement-sand plaster in mix 1:2.Lime
patty internally

iInternally 15mm cement-sand plaster, lime-putty finish, painted one coat plaster primer and two coats interior quality WASH and WEAR paint to client's choice.

-500g/m² polythene dpc at base

FOUNDATION 600mm x 200mm steel-reinforced conc. footing in mix 1:2:3, to 230mm brick foundation wall of minimum depth 900mm, actual depth to be decided on site

- 230mm thick brick wall

| CHARTERED  Architect • Urban I  P.O. Box 3234  Chichiri, Blanty Tel: (+265) 99 |                                                                              | Project No.  Drawing No. |                    |
|--------------------------------------------------------------------------------|------------------------------------------------------------------------------|--------------------------|--------------------|
| PROJECT                                                                        | PROPOSED BLOCK WALL FE<br>BLOCK ON PLOT No. BW 88<br>INDEPENDENCE DRIVE - BL | 4 B ALONG                |                    |
| CLIENT                                                                         | NATIONAL REGISTRA                                                            | TION BUR                 | REAU               |
| TITLE                                                                          | DETAILS                                                                      | Scale<br>AS SHOWN        | Date<br>SEPT. 2018 |
| Design                                                                         | Steve Musopole                                                               |                          |                    |
| Drawing                                                                        | A. Meza                                                                      |                          |                    |
| Certified By                                                                   | Steve Musopole Chartered Arch                                                | tect                     |                    |
|                                                                                |                                                                              |                          |                    |
| date                                                                           | revision(s)                                                                  | sign.                    | appr.              |
|                                                                                |                                                                              |                          |                    |
|                                                                                |                                                                              |                          |                    |
|                                                                                |                                                                              |                          |                    |
|                                                                                |                                                                              |                          |                    |
|                                                                                |                                                                              |                          |                    |
|                                                                                |                                                                              |                          |                    |