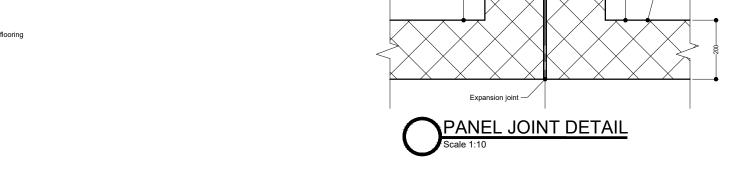

iInternally 15mm cement-sand plaster, lime-putty finish, painted one coat plaster primer and two coats interior quality WASH and WEAR paint to client's choice.

-500g/m² polythene dpc at base

FOUNDATION 600mm x 200mm steel-reinforced conc. footing in mix 1:2:3, to 230mm brick foundation wall of minimum depth 900mm, actual depth to be decided on site