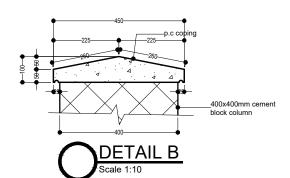

- 230mm thick brick wall

| CHARTERED  Architect • Urban I  P.O. Box 3234  Chichiri, Blanty Tel: (+265) 99 |                                                                              | Project No.  Drawing No. |                    |
|--------------------------------------------------------------------------------|------------------------------------------------------------------------------|--------------------------|--------------------|
| PROJECT                                                                        | PROPOSED BLOCK WALL FE<br>BLOCK ON PLOT No. BW 88<br>INDEPENDENCE DRIVE - BL | 4 B ALONG                |                    |
| CLIENT                                                                         | NATIONAL REGISTRA                                                            | TION BUR                 | REAU               |
| TITLE                                                                          | DETAILS                                                                      | Scale<br>AS SHOWN        | Date<br>SEPT. 2018 |
| Design                                                                         | Steve Musopole                                                               |                          |                    |
| Drawing                                                                        | A. Meza                                                                      |                          |                    |
| Certified By                                                                   | Steve Musopole Chartered Arch                                                | tect                     |                    |
|                                                                                |                                                                              |                          |                    |
| date                                                                           | revision(s)                                                                  | sign.                    | appr.              |
|                                                                                |                                                                              |                          |                    |
|                                                                                |                                                                              |                          |                    |
|                                                                                |                                                                              |                          |                    |
|                                                                                |                                                                              |                          |                    |
|                                                                                |                                                                              |                          |                    |
|                                                                                |                                                                              |                          |                    |