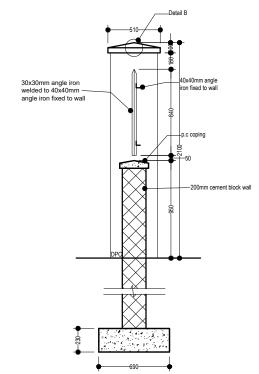

ROOF CONSTRUCTION

Roof pitch 10° Chromadek IBR roofing Sheets (gauge 26) on

RING BEAM 200x200mm R.C. ring beam recessed by 10mm from brick wall.

ring beam to be painted outside as external walls

WALLS

200x200x100mm solid core cs blocks in 1:3 mix all walls to be reinforced every 4th course with brick force wire
15mm cement-sand plaster in mix 1:2.Lime
patty internally

iInternally 15mm cement-sand plaster, lime-putty finish, painted one coat plaster primer and two coats interior quality WASH and WEAR paint to client's choice.

-500g/m² polythene dpc at base

FOUNDATION 600mm x 200mm steel-reinforced conc. footing in mix 1:2:3, to 230mm brick foundation wall of minimum depth 900mm, actual depth to be decided on site