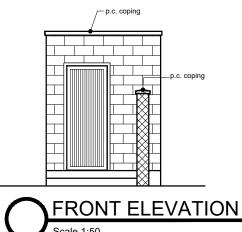

ROOF CONSTRUCTION

Roof pitch 10° Chromadek IBR roofing Sheets (gauge 26) on

RING BEAM 200x200mm R.C. ring beam recessed by 10mm from brick wall.

ring beam to be painted outside as external walls

WALLS

200x200x100mm solid core cs blocks in 1:3 mix all walls to be reinforced every 4th course with brick force wire
15mm cement-sand plaster in mix 1:2.Lime
patty internally

iInternally 15mm cement-sand plaster, lime-putty finish, painted one coat plaster primer and two coats interior quality WASH and WEAR paint to client's choice.

-500g/m² polythene dpc at base

FOUNDATION 600mm x 200mm steel-reinforced conc. footing in mix 1:2:3, to 230mm brick foundation wall of minimum depth 900mm, actual depth to be decided on site

FLOOR 20mm cement sand screed on 100 mm conc. slab in mix 1:3:6 on 500g/m² polythene dpm on 50mm sand blinding on 150mm well compacted hardcore. With 125mm high skirting to match flooring

SECTION a-aa

SECTION b-bb