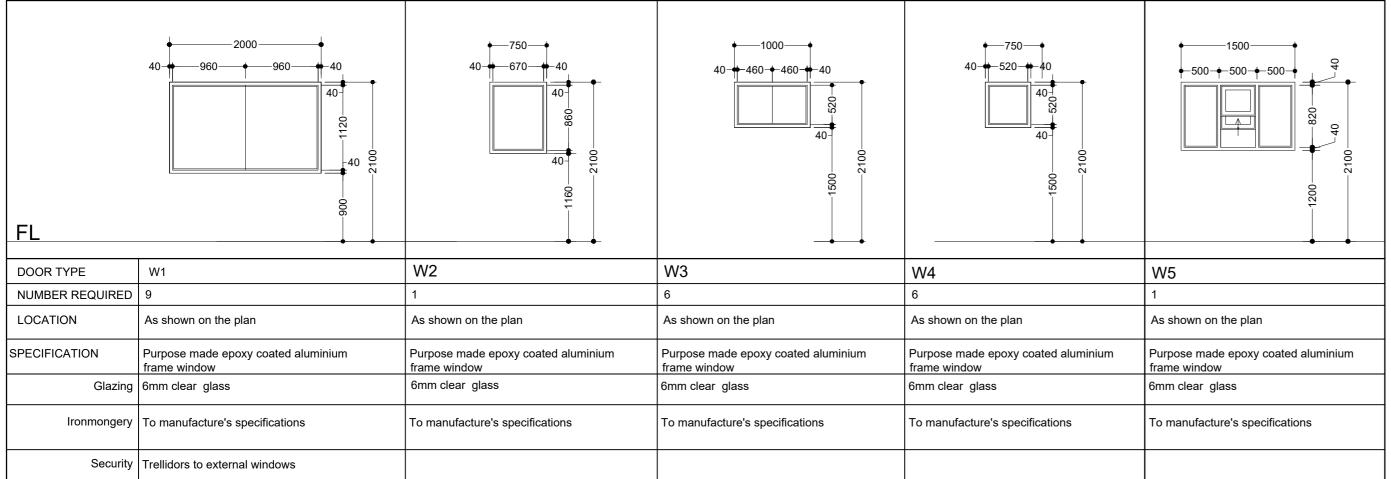

|                                                                                                                                                                                          |                                                                                                                                                                                          | Grill doors to all external doors                                                                                                                                                     |                                                                                                                                                                                 |

## DOOR SCHEDULE

Scale 1:50



## WINDOW SCHEDULE

Scale 1:50

## GENERAL NOTES

-All Installation to comply with good building practices & deemed to satisfy Architect's requirements

-This drawing to be read in conjunction with GA-Layouts -Suppliers are requested to ascertain window / doors structural opening on site

-All dimensions are structural

-Suppliers to provide shop drawings for approval by architect -All colors to be approved by Client

-Notify Architect immediately of any discrepancy or variation

| Notes                                                                                                                                                                                                                               | 5