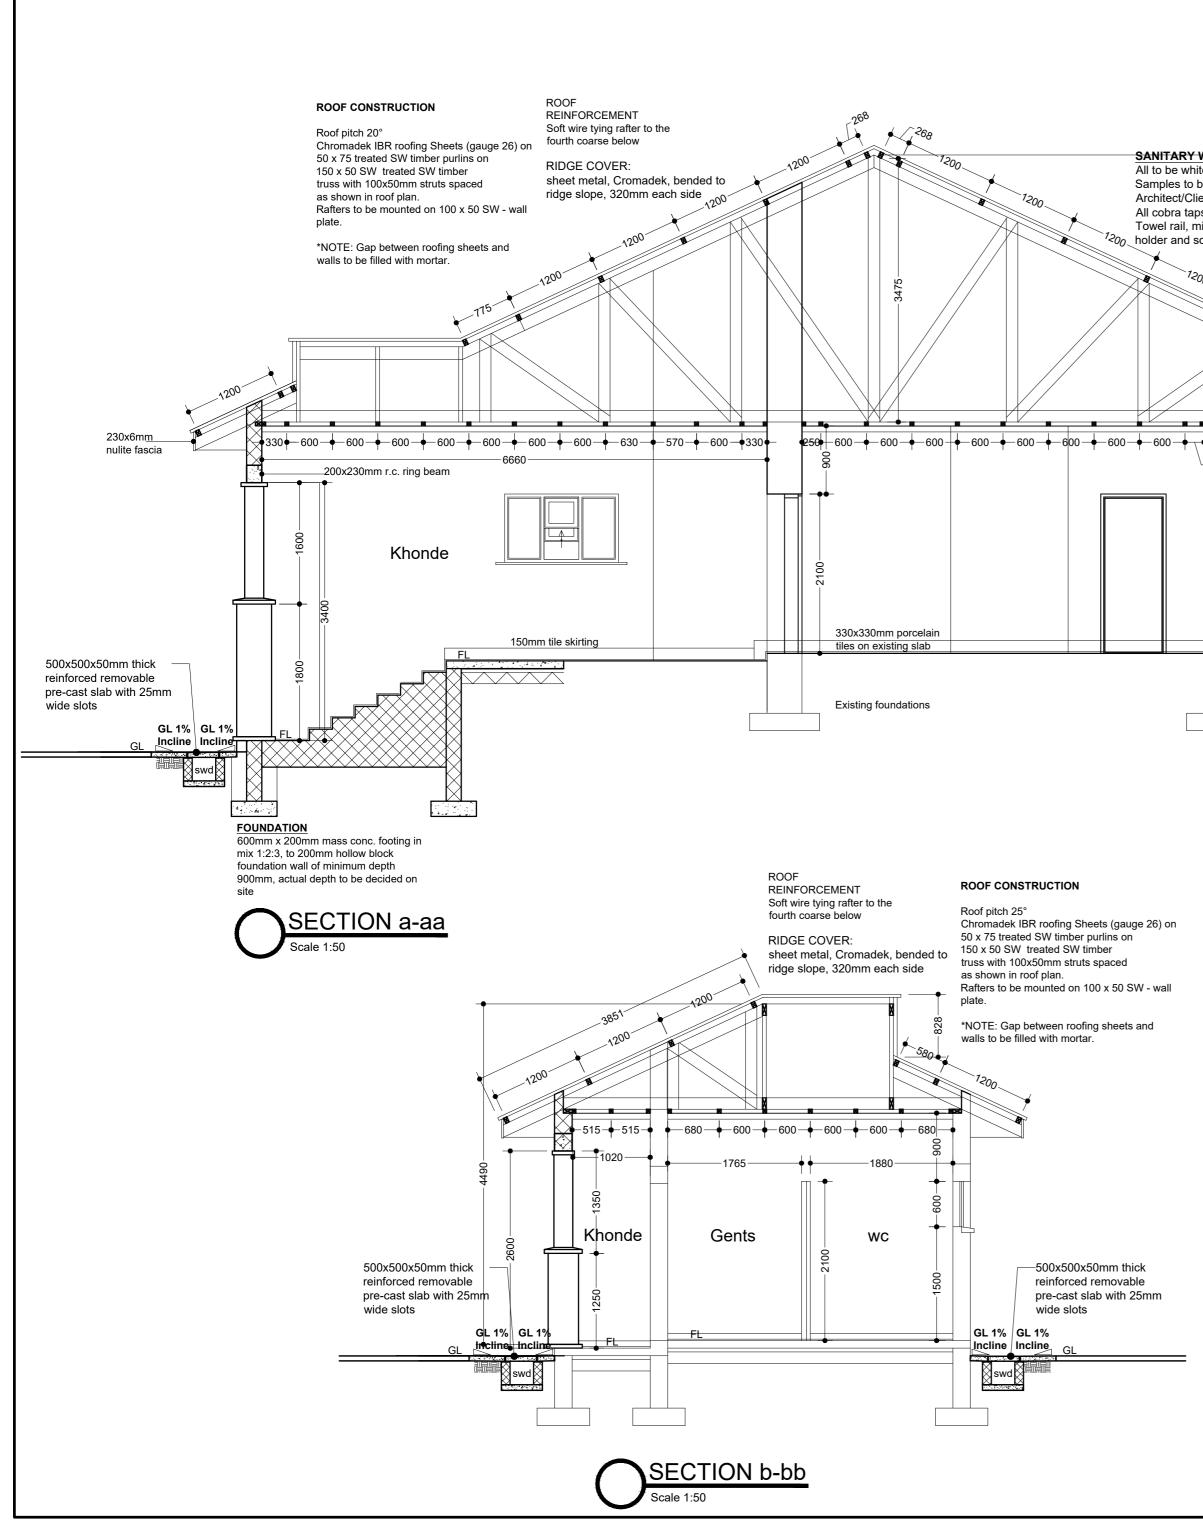

|                                                                                                                                                                                                                                                                                                                                                                                                                                                                                                                                                                                                                                                                                                                                                                                                                                                                                                                                                                                                                                                                                                                                                                                                                                                                                                                                                                                                                                                                                                                                                                                                                                                                                                                                                                                                                                                                                                                                                                                                                                                                                                                                     |                                                                                                                                                                                                                                                                                                                                                                                                                               | Notes                                                                    |                                                                                                  |                    |                        |
|-------------------------------------------------------------------------------------------------------------------------------------------------------------------------------------------------------------------------------------------------------------------------------------------------------------------------------------------------------------------------------------------------------------------------------------------------------------------------------------------------------------------------------------------------------------------------------------------------------------------------------------------------------------------------------------------------------------------------------------------------------------------------------------------------------------------------------------------------------------------------------------------------------------------------------------------------------------------------------------------------------------------------------------------------------------------------------------------------------------------------------------------------------------------------------------------------------------------------------------------------------------------------------------------------------------------------------------------------------------------------------------------------------------------------------------------------------------------------------------------------------------------------------------------------------------------------------------------------------------------------------------------------------------------------------------------------------------------------------------------------------------------------------------------------------------------------------------------------------------------------------------------------------------------------------------------------------------------------------------------------------------------------------------------------------------------------------------------------------------------------------------|-------------------------------------------------------------------------------------------------------------------------------------------------------------------------------------------------------------------------------------------------------------------------------------------------------------------------------------------------------------------------------------------------------------------------------|--------------------------------------------------------------------------|--------------------------------------------------------------------------------------------------|--------------------|------------------------|
|                                                                                                                                                                                                                                                                                                                                                                                                                                                                                                                                                                                                                                                                                                                                                                                                                                                                                                                                                                                                                                                                                                                                                                                                                                                                                                                                                                                                                                                                                                                                                                                                                                                                                                                                                                                                                                                                                                                                                                                                                                                                                                                                     | WALLS<br>230x115mm burnt bricks wall,<br>all walls to be reinforced every 4th<br>course with brick force wire<br>15mm cement-sand plaster in mix<br>1:2.Lime patty internally                                                                                                                                                                                                                                                 |                                                                          |                                                                                                  |                    |                        |
| WARE<br>te - no plastic (all ceramic)<br>be approved by<br>ent before purchase.<br>s for shower, sink and whb.<br>hirror, coat hooks,toilet roll<br>oap holder                                                                                                                                                                                                                                                                                                                                                                                                                                                                                                                                                                                                                                                                                                                                                                                                                                                                                                                                                                                                                                                                                                                                                                                                                                                                                                                                                                                                                                                                                                                                                                                                                                                                                                                                                                                                                                                                                                                                                                      | internally:<br>Walls receive 15mm lime putty<br>plaster to smooth steel toweled<br>finish undercoat and 2 coats of<br>wash 'n' wear emulsion<br>color choice to architect/client's<br>approval<br>Internally<br>15mm cement-sand plaster,<br>lime-putty finish, painted one coat<br>plaster primer and two coats interior<br>quality WASH and WEAR paint to<br>client's choice.<br>-500g/m <sup>2</sup> polythene dpc at base |                                                                          |                                                                                                  |                    |                        |
| 250 535 600 - 600 - 535 - 00<br>Store 000 - 600 - 535 - 00<br>Store 000 - 600 - 600 - 600 - 600 - 600 - 600 - 600 - 600 - 600 - 600 - 600 - 600 - 600 - 600 - 600 - 600 - 600 - 600 - 600 - 600 - 600 - 600 - 600 - 600 - 600 - 600 - 600 - 600 - 600 - 600 - 600 - 600 - 600 - 600 - 600 - 600 - 600 - 600 - 600 - 600 - 600 - 600 - 600 - 600 - 600 - 600 - 600 - 600 - 600 - 600 - 600 - 600 - 600 - 600 - 600 - 600 - 600 - 600 - 600 - 600 - 600 - 600 - 600 - 600 - 600 - 600 - 600 - 600 - 600 - 600 - 600 - 600 - 600 - 600 - 600 - 600 - 600 - 600 - 600 - 600 - 600 - 600 - 600 - 600 - 600 - 600 - 600 - 600 - 600 - 600 - 600 - 600 - 600 - 600 - 600 - 600 - 600 - 600 - 600 - 600 - 600 - 600 - 600 - 600 - 600 - 600 - 600 - 600 - 600 - 600 - 600 - 600 - 600 - 600 - 600 - 600 - 600 - 600 - 600 - 600 - 600 - 600 - 600 - 600 - 600 - 600 - 600 - 600 - 600 - 600 - 600 - 600 - 600 - 600 - 600 - 600 - 600 - 600 - 600 - 600 - 600 - 600 - 600 - 600 - 600 - 600 - 600 - 600 - 600 - 600 - 600 - 600 - 600 - 600 - 600 - 600 - 600 - 600 - 600 - 600 - 600 - 600 - 600 - 600 - 600 - 600 - 600 - 600 - 600 - 600 - 600 - 600 - 600 - 600 - 600 - 600 - 600 - 600 - 600 - 600 - 600 - 600 - 600 - 600 - 600 - 600 - 600 - 600 - 600 - 600 - 600 - 600 - 600 - 600 - 600 - 600 - 600 - 600 - 600 - 600 - 600 - 600 - 600 - 600 - 600 - 600 - 600 - 600 - 600 - 600 - 600 - 600 - 600 - 600 - 600 - 600 - 600 - 600 - 600 - 600 - 600 - 600 - 600 - 600 - 600 - 600 - 600 - 600 - 600 - 600 - 600 - 600 - 600 - 600 - 600 - 600 - 600 - 600 - 600 - 600 - 600 - 600 - 600 - 600 - 600 - 600 - 600 - 600 - 600 - 600 - 600 - 600 - 600 - 600 - 600 - 600 - 600 - 600 - 600 - 600 - 600 - 600 - 600 - 600 - 600 - 600 - 600 - 600 - 600 - 600 - 600 - 600 - 600 - 600 - 600 - 600 - 600 - 600 - 600 - 600 - 600 - 600 - 600 - 600 - 600 - 600 - 600 - 600 - 600 - 600 - 600 - 600 - 600 - 600 - 600 - 600 - 600 - 600 - 600 - 600 - 600 - 600 - 600 - 600 - 600 - 600 - 600 - 600 - 600 - 600 - 600 - 600 - 600 - 600 - 600 - 600 - 600 - 600 - 600 - 600 - 600 - 600 - 600 - 600 - 600 - 600 - 600 - 600 - 600 - 600 | 0x500x50mm thick                                                                                                                                                                                                                                                                                                                                                                                                              |                                                                          |                                                                                                  |                    |                        |
| l μ μ μ μ μ μ μ μ μ μ μ μ μ μ μ μ μ μ μ                                                                                                                                                                                                                                                                                                                                                                                                                                                                                                                                                                                                                                                                                                                                                                                                                                                                                                                                                                                                                                                                                                                                                                                                                                                                                                                                                                                                                                                                                                                                                                                                                                                                                                                                                                                                                                                                                                                                                                                                                                                                                             | inforced removable<br>e-cast slab with 25mm<br>de slots                                                                                                                                                                                                                                                                                                                                                                       |                                                                          |                                                                                                  |                    |                        |
|                                                                                                                                                                                                                                                                                                                                                                                                                                                                                                                                                                                                                                                                                                                                                                                                                                                                                                                                                                                                                                                                                                                                                                                                                                                                                                                                                                                                                                                                                                                                                                                                                                                                                                                                                                                                                                                                                                                                                                                                                                                                                                                                     |                                                                                                                                                                                                                                                                                                                                                                                                                               | CHARTERED<br>•Architect • Urban D<br>P.O. Box 32341<br>Chichiri, Blantyo | e 3, MALAWI                                                                                      | Project<br>Drawing |                        |
|                                                                                                                                                                                                                                                                                                                                                                                                                                                                                                                                                                                                                                                                                                                                                                                                                                                                                                                                                                                                                                                                                                                                                                                                                                                                                                                                                                                                                                                                                                                                                                                                                                                                                                                                                                                                                                                                                                                                                                                                                                                                                                                                     |                                                                                                                                                                                                                                                                                                                                                                                                                               | Tel: (+265) 99;<br>email: archartla<br>⊖<br>□<br>□<br>□<br>↓<br>↓        | PROPOSED REFURBISHMENT TO EXISTING OFFI<br>BLOCK ON PLOT NoALONG INDEPENDENC<br>DRIVE - BLANTYRE |                    | ING OFFICE<br>PENDENCE |
|                                                                                                                                                                                                                                                                                                                                                                                                                                                                                                                                                                                                                                                                                                                                                                                                                                                                                                                                                                                                                                                                                                                                                                                                                                                                                                                                                                                                                                                                                                                                                                                                                                                                                                                                                                                                                                                                                                                                                                                                                                                                                                                                     |                                                                                                                                                                                                                                                                                                                                                                                                                               | CLIENT                                                                   | NRB-BLANTYRE DRO                                                                                 |                    |                        |
|                                                                                                                                                                                                                                                                                                                                                                                                                                                                                                                                                                                                                                                                                                                                                                                                                                                                                                                                                                                                                                                                                                                                                                                                                                                                                                                                                                                                                                                                                                                                                                                                                                                                                                                                                                                                                                                                                                                                                                                                                                                                                                                                     |                                                                                                                                                                                                                                                                                                                                                                                                                               | TITLE<br>Design<br>Drawing<br>Certified By                               | SECTIONS Steve Musopole A. Meza Steve Musopole Chartered Architect                               |                    |                        |
|                                                                                                                                                                                                                                                                                                                                                                                                                                                                                                                                                                                                                                                                                                                                                                                                                                                                                                                                                                                                                                                                                                                                                                                                                                                                                                                                                                                                                                                                                                                                                                                                                                                                                                                                                                                                                                                                                                                                                                                                                                                                                                                                     |                                                                                                                                                                                                                                                                                                                                                                                                                               | date                                                                     | revision(s)                                                                                      | sign.              | appr.                  |
|                                                                                                                                                                                                                                                                                                                                                                                                                                                                                                                                                                                                                                                                                                                                                                                                                                                                                                                                                                                                                                                                                                                                                                                                                                                                                                                                                                                                                                                                                                                                                                                                                                                                                                                                                                                                                                                                                                                                                                                                                                                                                                                                     |                                                                                                                                                                                                                                                                                                                                                                                                                               |                                                                          |                                                                                                  |                    |                        |
|                                                                                                                                                                                                                                                                                                                                                                                                                                                                                                                                                                                                                                                                                                                                                                                                                                                                                                                                                                                                                                                                                                                                                                                                                                                                                                                                                                                                                                                                                                                                                                                                                                                                                                                                                                                                                                                                                                                                                                                                                                                                                                                                     |                                                                                                                                                                                                                                                                                                                                                                                                                               |                                                                          |                                                                                                  |                    |                        |