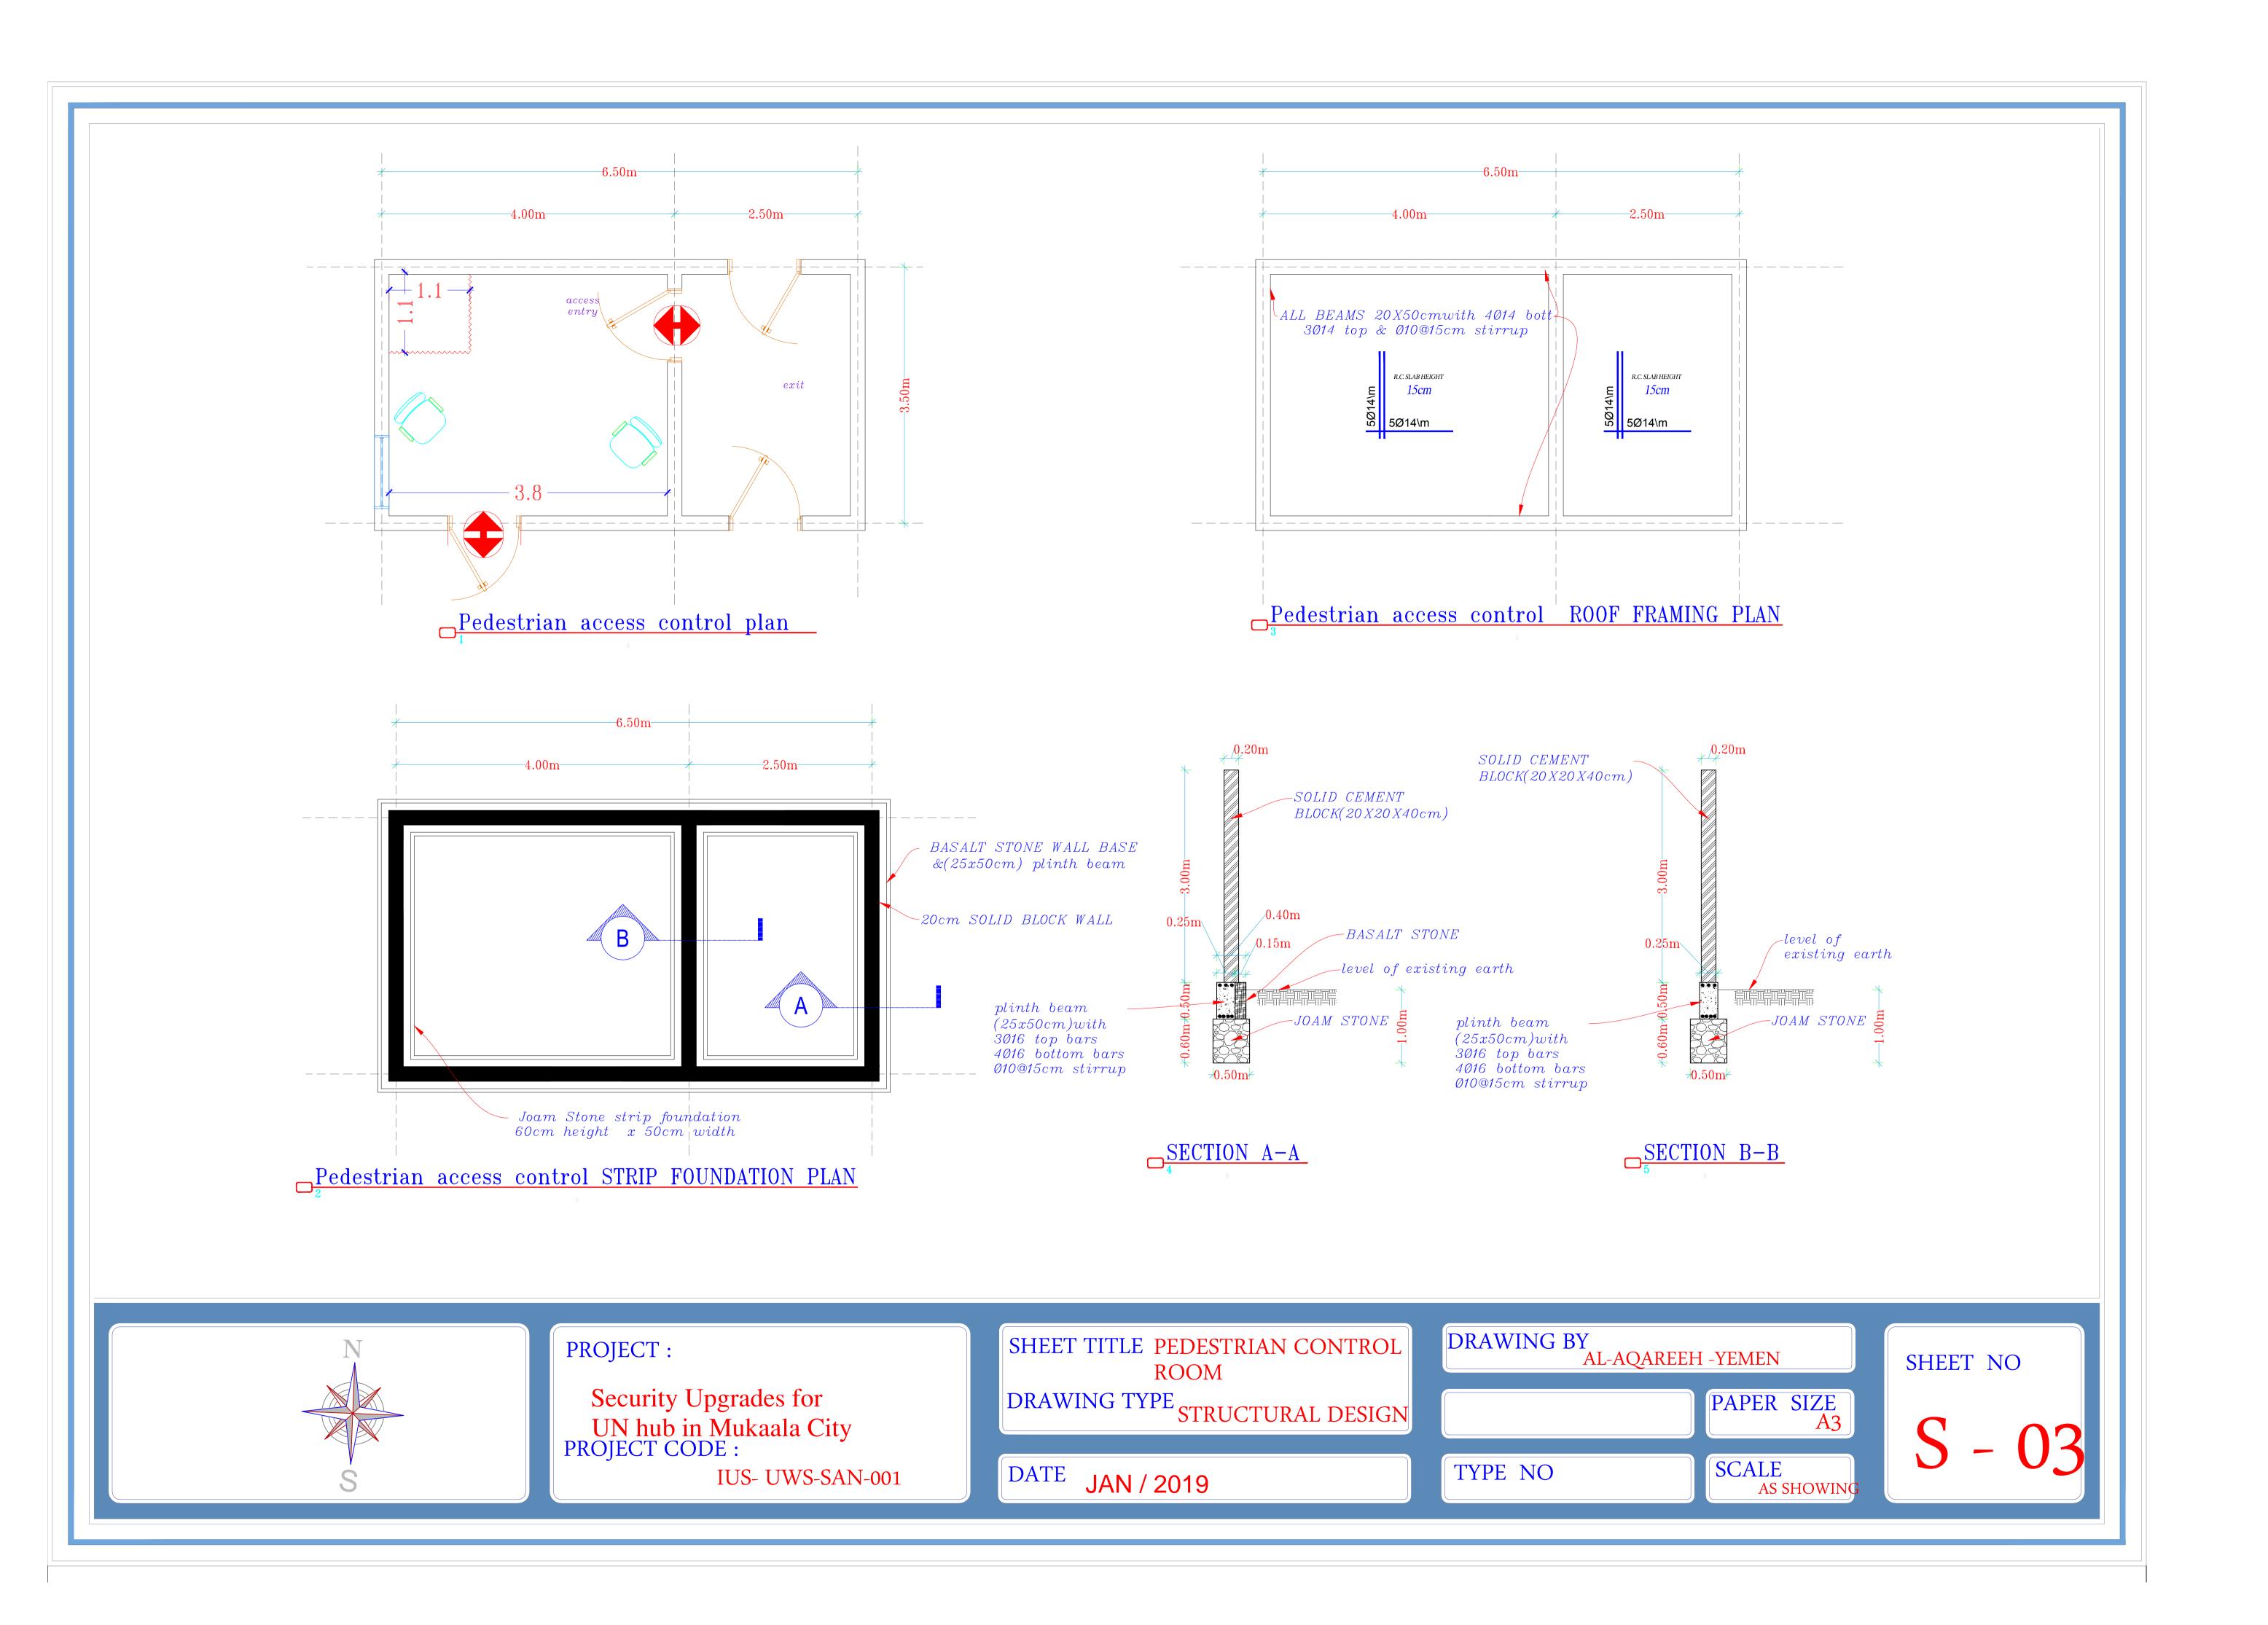

## PROJECT:

Security Upgrades for UN hub in Mukaala City

SHEET TITLE SAFE ROOM AND WINDOWS DETAILS
DRAWING TYPE STRUCTURAL DESIGN

DATE JAN / 2019

DESIGN BY AL-AQAREEH -YEMEN

WINDOWS CATCHER

PAPER SIZE A3

SCALE AS SHOWING