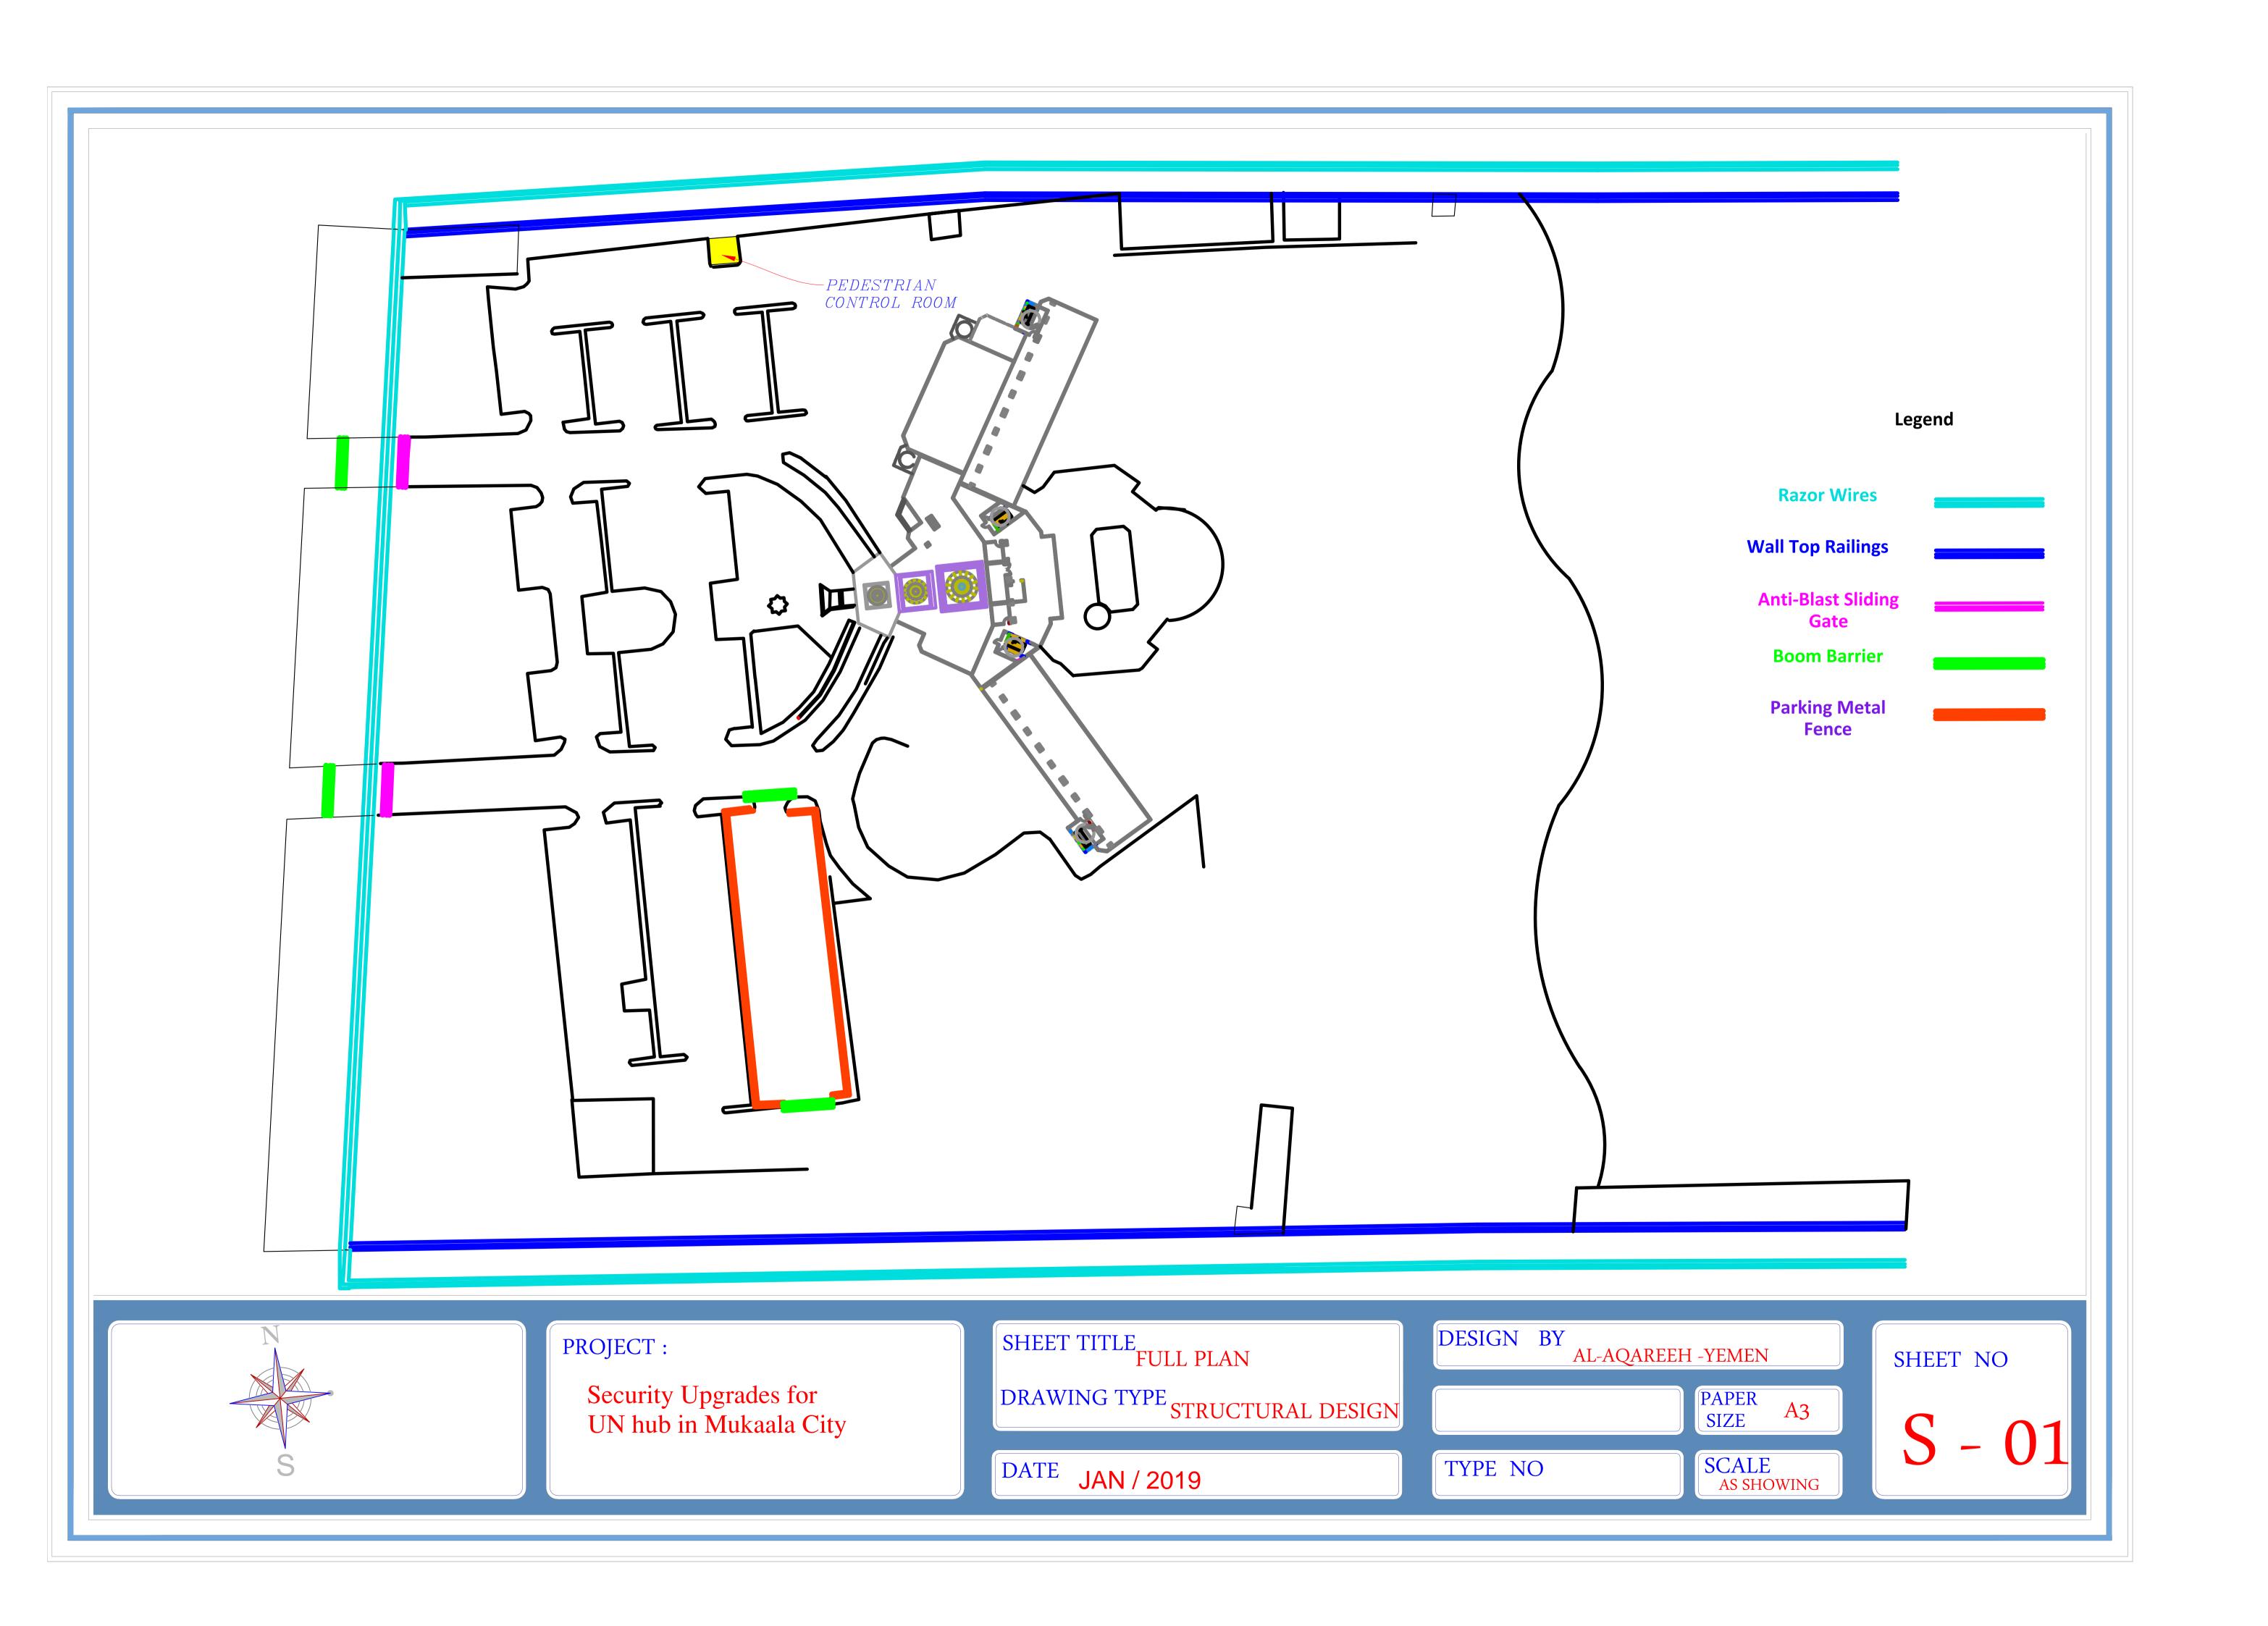

PROJECT:

Security Upgrades for UN hub in Mukaala City

SHEET TITLE 5th FLOOR PLAN

DRAWING TYPE STRUCTURAL DESIGN

DATE JAN / 2019

DRAWING BY
AL-AQAREEH -YEMEN

PAPER SIZE

SHEET NO