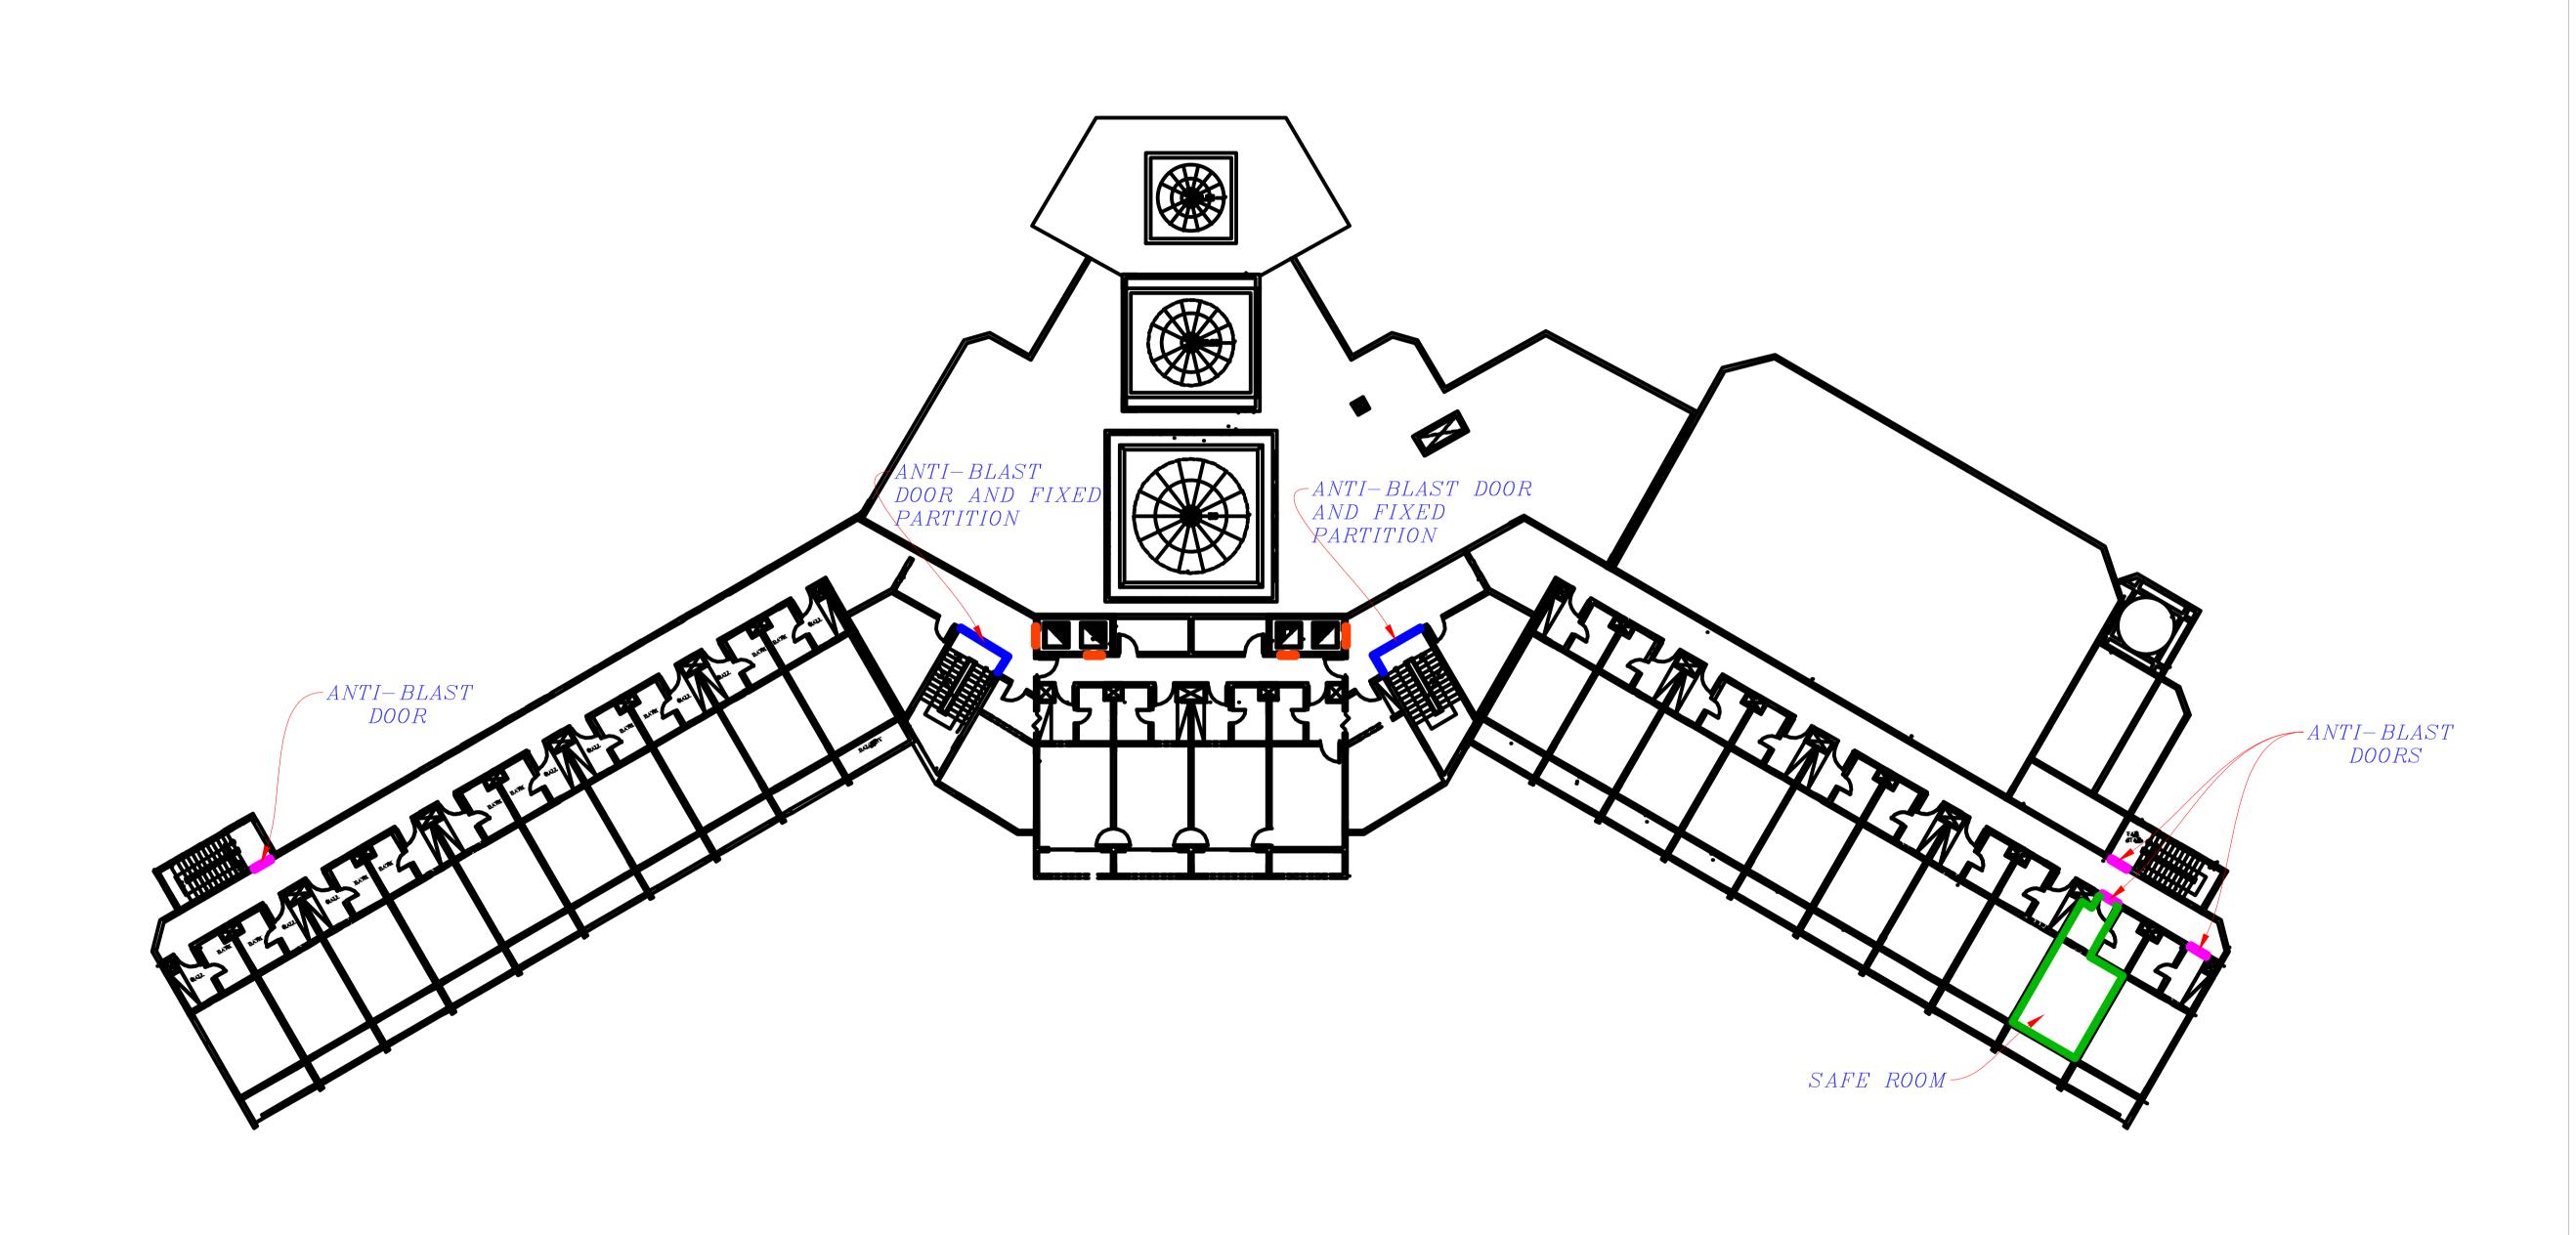

PROJECT:

Security Upgrades for UN hub in Mukaala City

SHEET TITLE 5th FLOOR PLAN

DRAWING TYPE STRUCTURAL DESIGN

DATE JAN / 2019

DRAWING BY
AL-AQAREEH -YEMEN

PAPER SIZE

SHEET NO