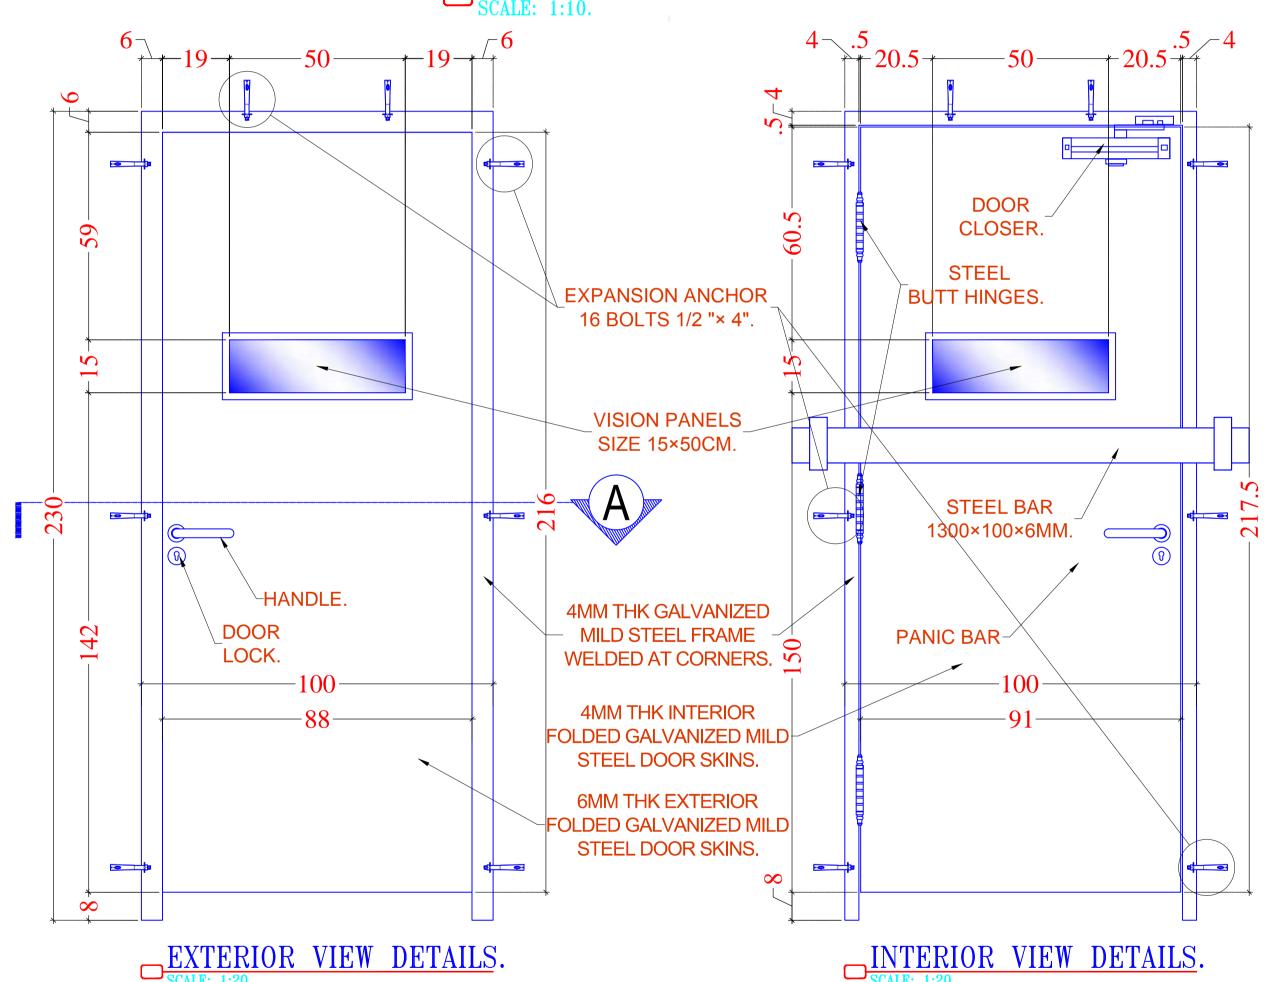

## SECTION A-A DETAILS.

PROJECT:

Security Upgrades for UN hub in Mukaala City

SHEET TITLE ANTI-BLAST DOORS DRAWING TYPE STRUCTURAL DESIGN

DATE JAN / 2019

DESIGN BY AL-AQAREEH -YEMEN

> PAPER SIZE A3

> > SCALE AS SHOWING