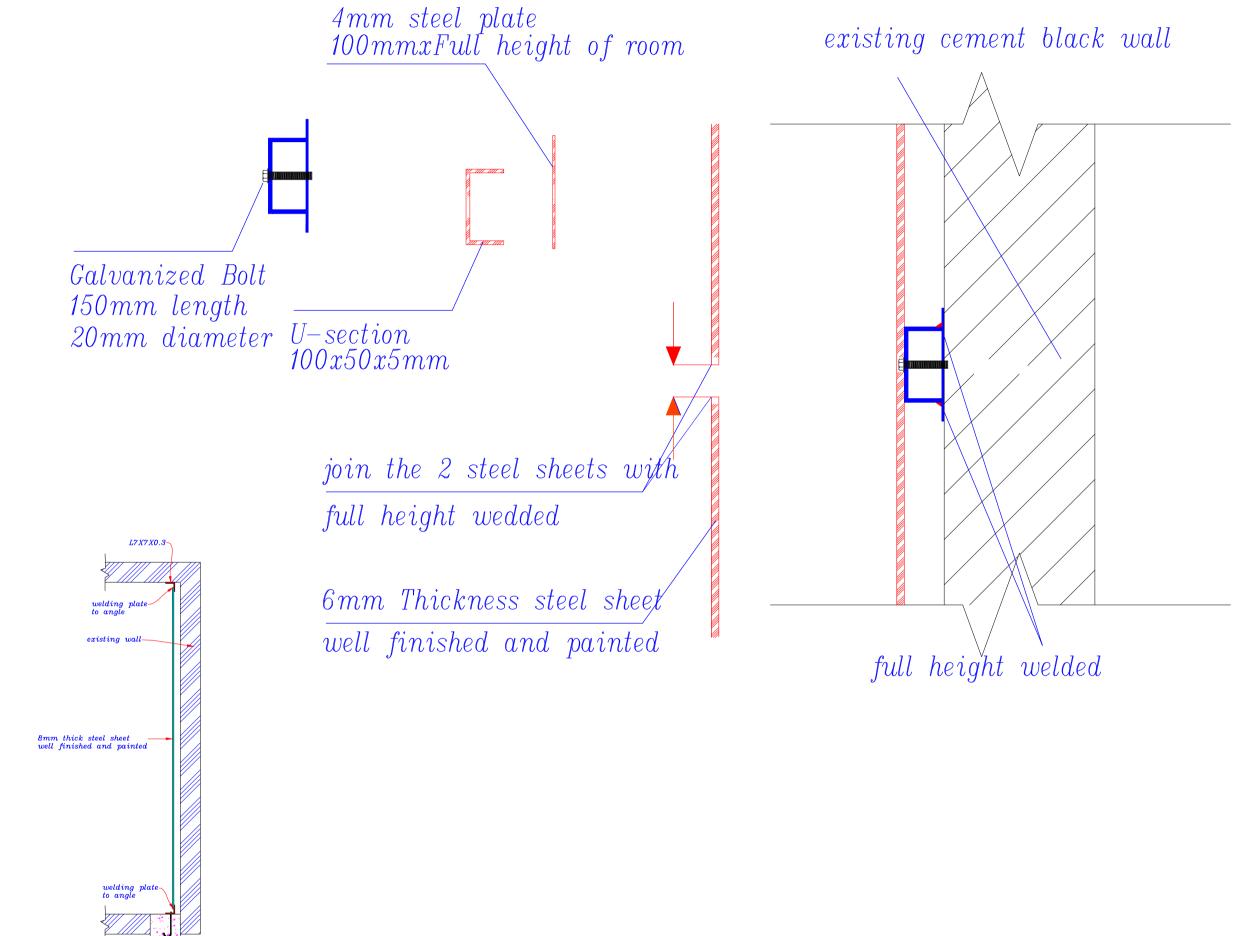

TYPE NO

SHEET NO

el sheet painted full height welded

WALL DETAILS OF SAFE ROOM

## PROJECT:

Security Upgrades for UN hub in Mukaala City

SHEET TITLE SAFE ROOM AND WINDOWS DETAILS
DRAWING TYPE STRUCTURAL DESIGN

DATE JAN / 2019

DESIGN BY AL-AQAREEH -YEMEN

WINDOWS CATCHER

PAPER SIZE A3

SCALE AS SHOWING