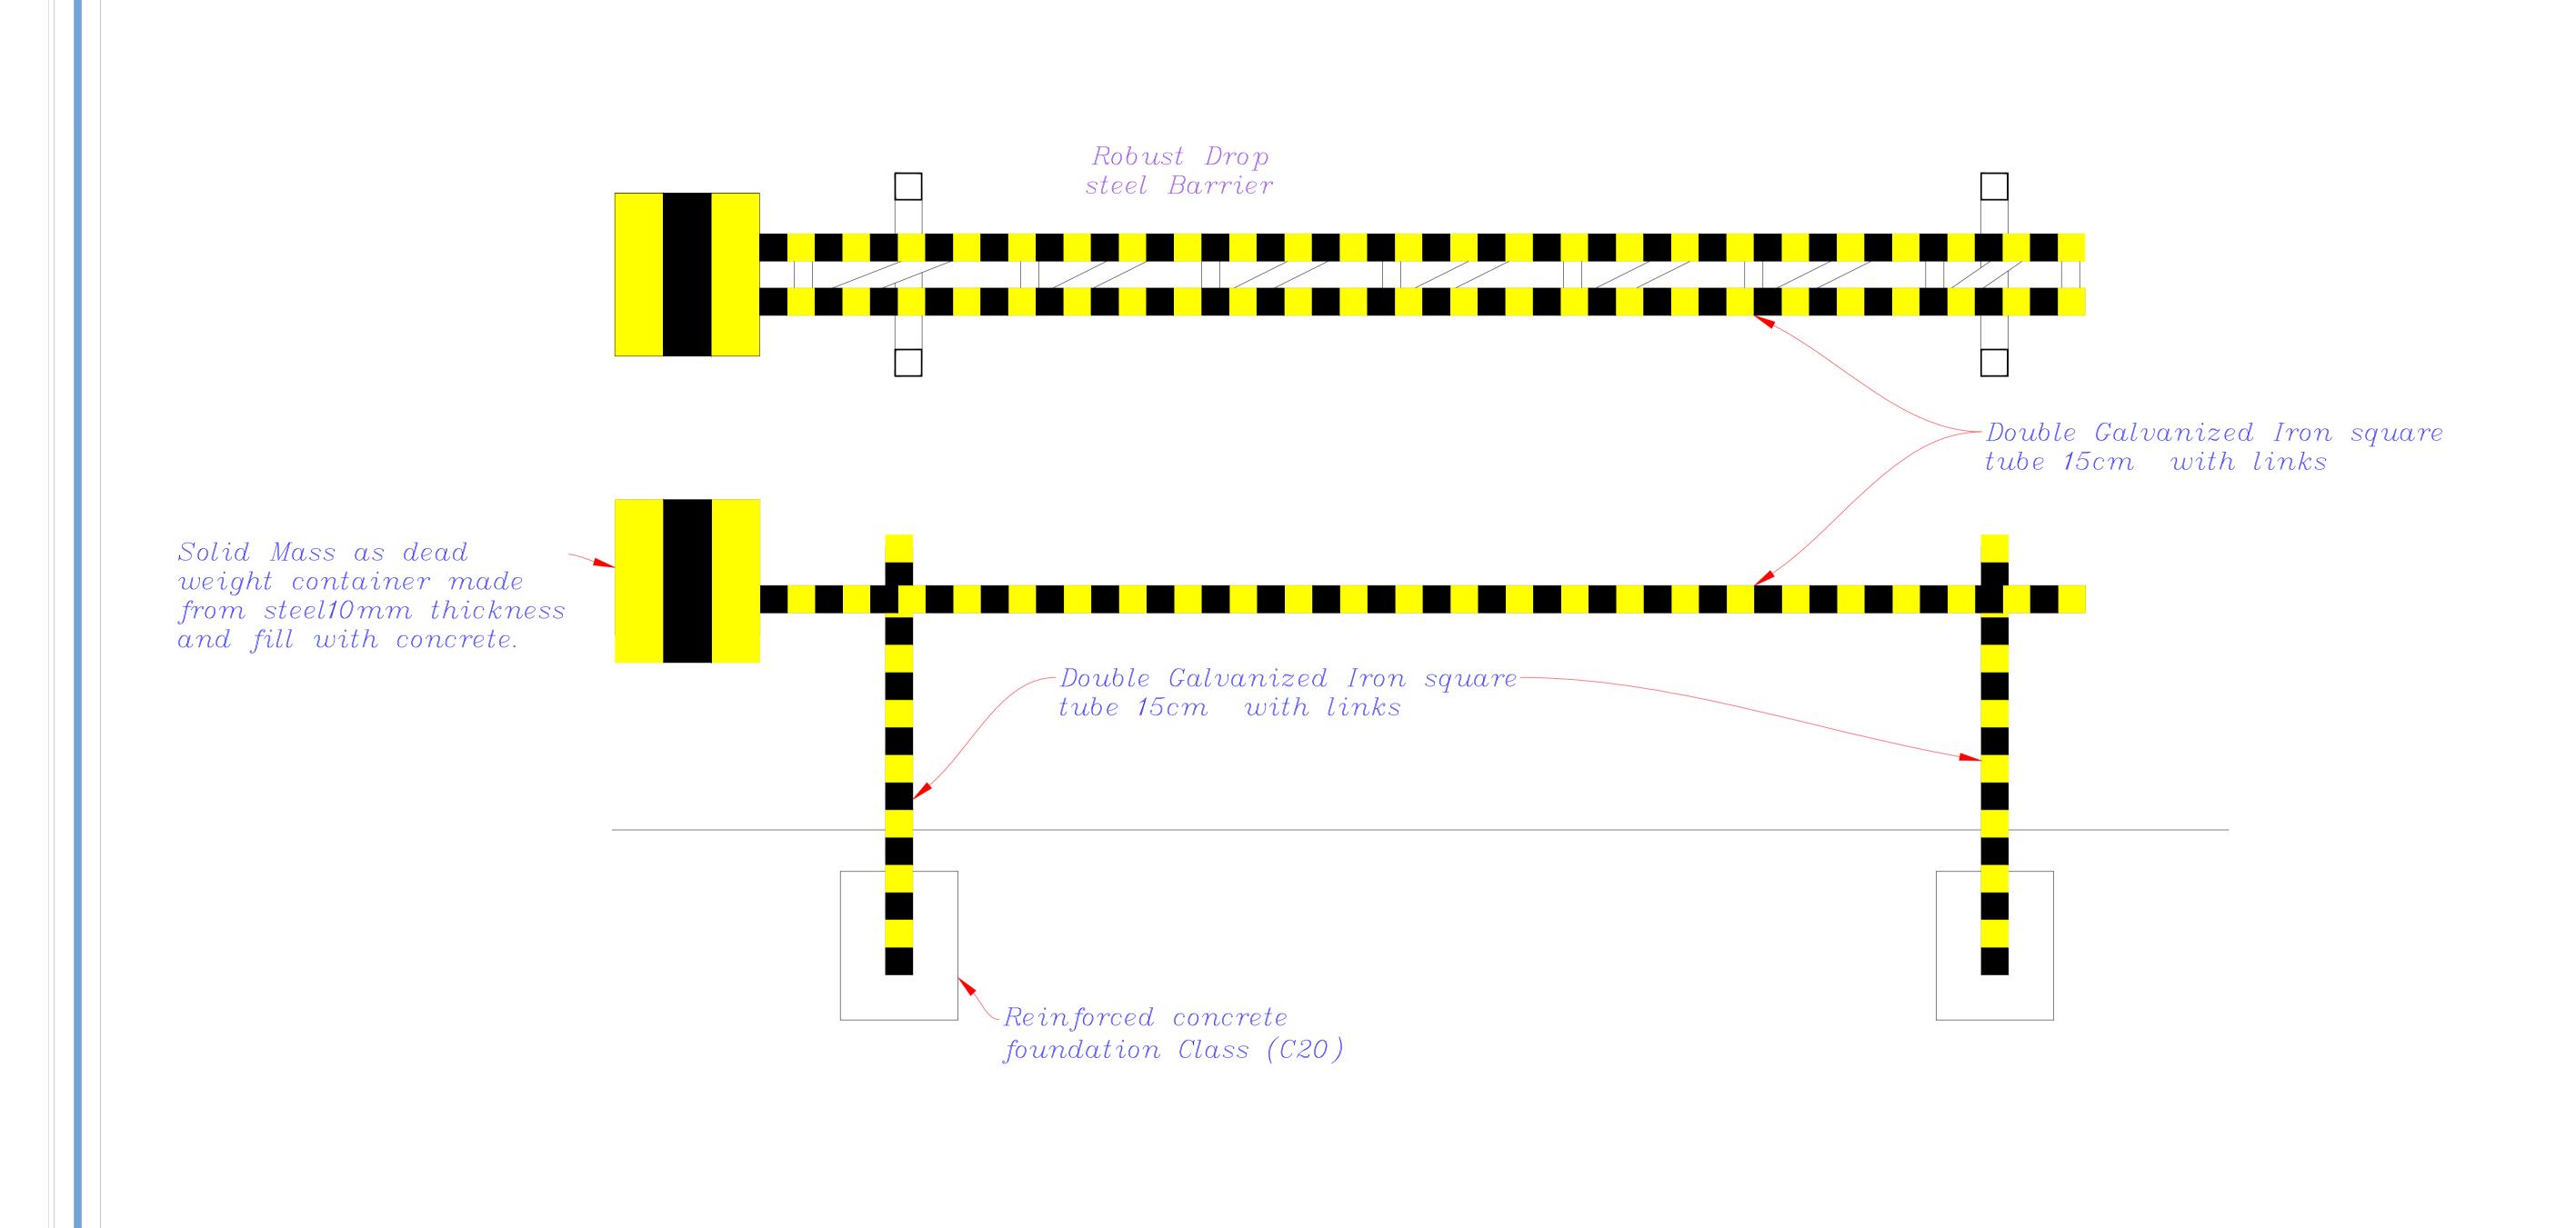

## ROBUST DROP METAL BARRIER

## SECTION A-A DETAILS.

PROJECT:

Security Upgrades for UN hub in Mukaala City

SHEET TITLE ANTI-BLAST DOORS DRAWING TYPE STRUCTURAL DESIGN

DATE JAN / 2019

DESIGN BY AL-AQAREEH -YEMEN

> PAPER SIZE A3

> > SCALE AS SHOWING