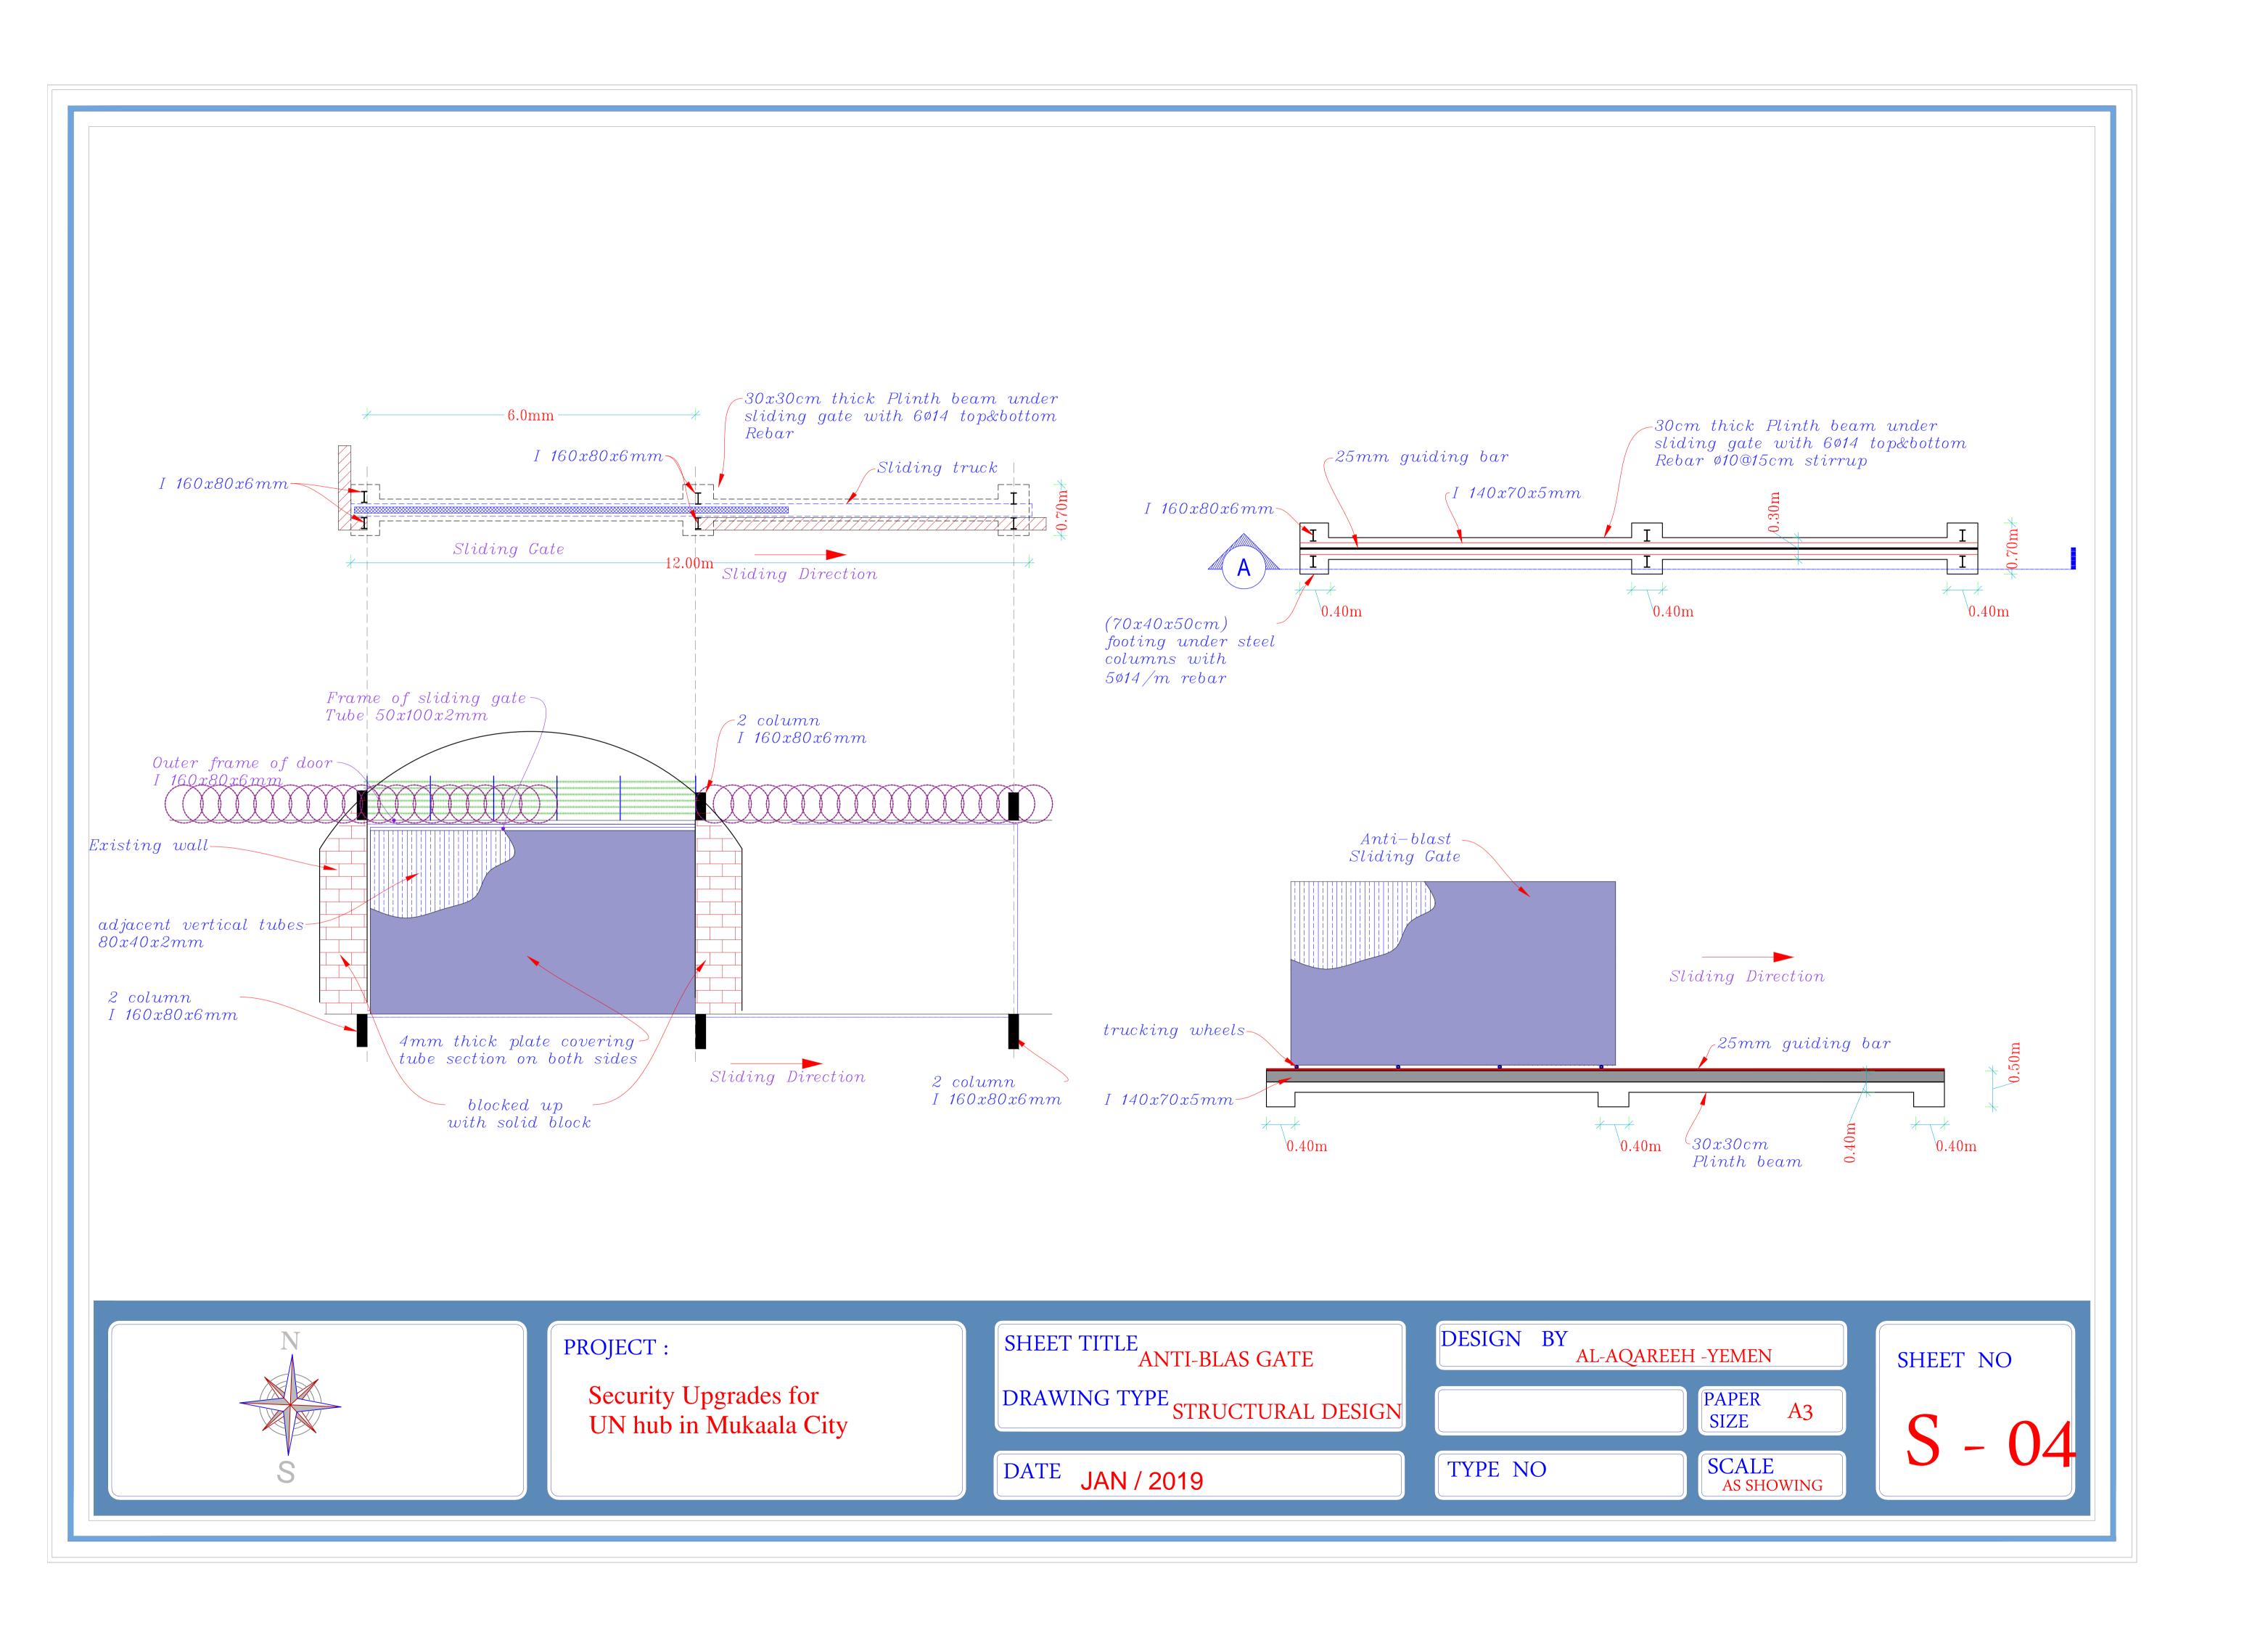

PROJECT:

Security Upgrades for UN hub in Mukaala City

SHEET TITLE 5th FLOOR PLAN

DRAWING TYPE STRUCTURAL DESIGN

DATE JAN / 2019

DRAWING BY
AL-AQAREEH -YEMEN

PAPER SIZE

SHEET NO

TYPE NO

SCALE AS SHOWING







## ROBUST DROP METAL BARRIER





## SECTION A-A DETAILS.





PROJECT:

Security Upgrades for UN hub in Mukaala City

SHEET TITLE ANTI-BLAST DOORS DRAWING TYPE STRUCTURAL DESIGN

DATE JAN / 2019

DESIGN BY AL-AQAREEH -YEMEN

> PAPER SIZE A3

> > SCALE AS SHOWING

TYPE NO

SHEET NO



el sheet painted full height welded

WALL DETAILS OF SAFE ROOM



## PROJECT:

Security Upgrades for UN hub in Mukaala City

SHEET TITLE SAFE ROOM AND WINDOWS DETAILS
DRAWING TYPE STRUCTURAL DESIGN

DATE JAN / 2019

DESIGN BY AL-AQAREEH -YEMEN

WINDOWS CATCHER

PAPER SIZE A3

SCALE AS SHOWING

3 clips at each end of steel cables

TYPE NO

SHEET NO

S - 07

-12mm Dia steel

-20mm Dia 20cm

long galvanized steel bolts

(Hilti-rated)

cables spaced @ 30cm