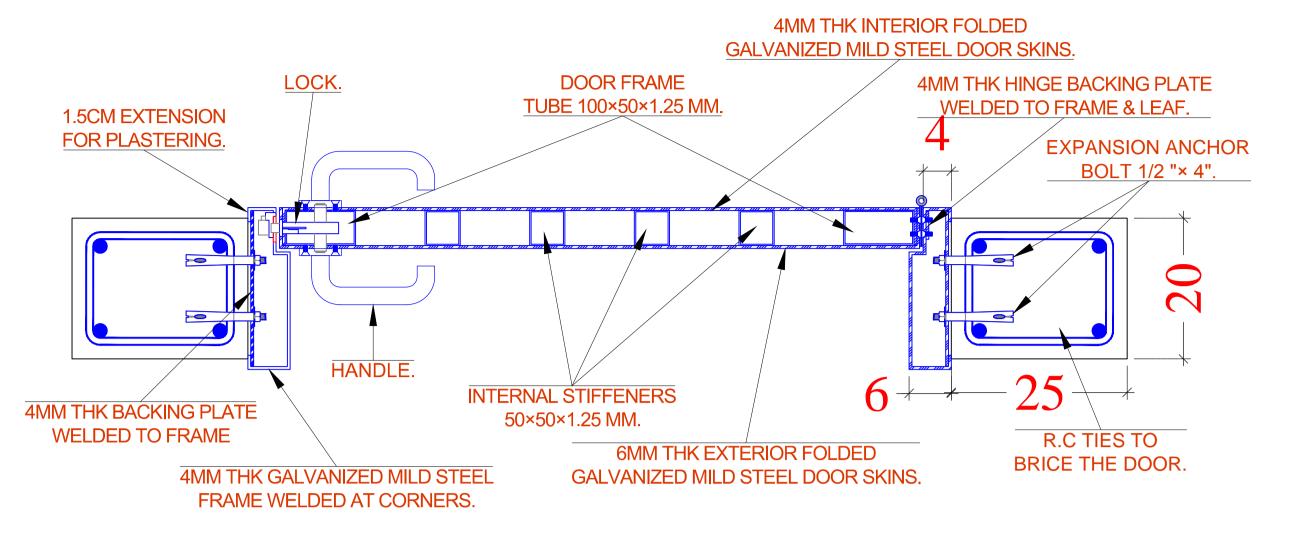

PROJECT:

Security Upgrades for UN hub in Mukaala City

SHEET TITLE 5th FLOOR PLAN

DRAWING TYPE STRUCTURAL DESIGN

DATE JAN / 2019

DRAWING BY
AL-AQAREEH -YEMEN

PAPER SIZE

SHEET NO

TYPE NO

SCALE AS SHOWING







## ROBUST DROP METAL BARRIER





## SECTION A-A DETAILS.





PROJECT:

Security Upgrades for UN hub in Mukaala City

SHEET TITLE ANTI-BLAST DOORS DRAWING TYPE STRUCTURAL DESIGN

DATE JAN / 2019

DESIGN BY AL-AQAREEH -YEMEN

> PAPER SIZE A3

> > SCALE AS SHOWING

TYPE NO

SHEET NO



el sheet painted full height welded

WALL DETAILS OF SAFE ROOM



## PROJECT:

Security Upgrades for UN hub in Mukaala City

SHEET TITLE SAFE ROOM AND WINDOWS DETAILS
DRAWING TYPE STRUCTURAL DESIGN

DATE JAN / 2019

DESIGN BY AL-AQAREEH -YEMEN

WINDOWS CATCHER

PAPER SIZE A3

SCALE AS SHOWING

3 clips at each end of steel cables

TYPE NO

SHEET NO

S - 07

-12mm Dia steel

-20mm Dia 20cm

long galvanized steel bolts

(Hilti-rated)

cables spaced @ 30cm