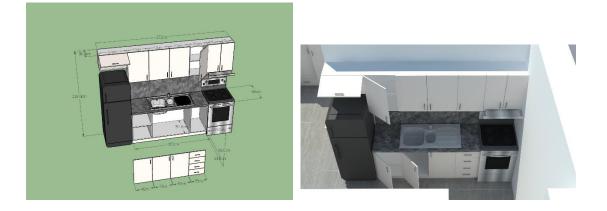

#### **Dimensions** : 2720 mm $\times$ 600 mm $\times$ 2180mm

pieces: 1

Kitchen is composed of:

a) The lower part

b) The top

Kitchen consisting of the lower and upper part, where their specifications are given as follows.

Covers and drawers are from acrylic material, where their borders are covered with P.V.C. The internal structure of the kitchen is melamine material and shall have the same color with the lidcovers. Union of elements is made with plastic or metal angles and screws. The structure carrying the lower part of the cuisine is based on 100 mm plastic legs and covered in the front. The structure of the upper part will be fixed in the walls. The other element is the kitchen bench with 40 mm thickness will be dark, to approximate the color of the tiles and make a rupture contrasts with the color of the covers.

The color of the drawer and covers will be shiny cream, the other parts will be colored as the covers. Before you start production colors and accessories will be determined by the responsible person designated by the investor.