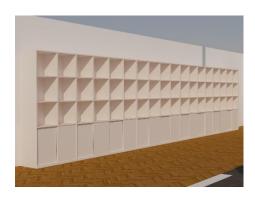

pieces: 1

**Dimensions :** Bottom part.- 9400× 400 ×516 mm Upper part. - 9400× 300 ×1582 mm

The shelf is composed by these elements:

-Bottom part:

- a) One box with upper and bottom and internal divisions
- b) 18 shutters with dimensions 520 mm

-Upper part:

c) 1 shelter without shutters hanged on bottom part and on vertical wall

The shelf is designed in laminated M.D.F. in 16 mm width. The back is composed by 4mm width fiber with the same color as the shelf.

The connection of elements will be done with "L" profiles. The mounting of shutters will be done in sliding rails. The contact of shelf with the floor will be done with plastic tapes in order to protect the shelf from the humidity and damages. The hangs will be hole type.

The color will be laminate cream. The colors will be chosen by the client authority person.