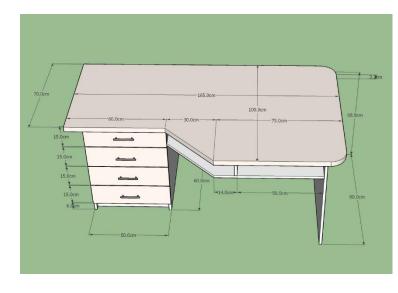

# **Dimensions :** $1800 \times 950 \times 720$ mm

pieces: 4

The desk is composed by:

- a) rectangle top
- b) Metallic skeleton

The top will be in laminated MDF with 32 mm width. The skeleton will be in metallic elements 30x30 mm. The perimeter of the top will be chamfered.

The connection of elements will be done with invisible accessories. The desk contact with the floor will be done with plastic tapes to avoid damages from humidity and strokes.

The color will be laminate cream. The skeleton will be in grey color. The colors and accessories will be chosen by the client authority person.