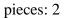

pieces: 15

**Dimensions :**700 × 550 × 720mm

The desk is composed by:

- a) rectangle top
- b) Metallic skeleton
- c) Split rack

The top will be in laminated MDF with 32 mm width. In a distance of 150mm it will be placed a split rack. The skeleton will be in metallic elements 30x30 mm. The perimeter of the top will be chamfered.

The connection of elements will be done with welding and screws. The desk contact with the floor will be done with plastic tapes to avoid damages from humidity and strokes.

The color will be laminate cream. The skeleton will be in grey color. The colors and accessories will be chosen by the client authority person.