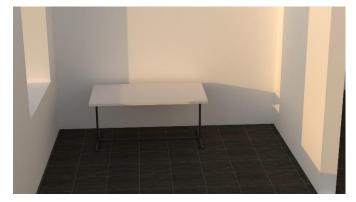

# **Dimensions :** $1800 \times 950 \times 720$ mm

pieces: 4

The desk is composed by:

- a) rectangle top
- b) Metallic skeleton

The top will be in laminated MDF with 32 mm width. The skeleton will be in metallic elements 30x30 mm. The perimeter of the top will be chamfered.

The connection of elements will be done with invisible accessories. The desk contact with the floor will be done with plastic tapes to avoid damages from humidity and strokes.

The color will be laminate cream. The skeleton will be in grey color. The colors and accessories will be chosen by the client authority person.