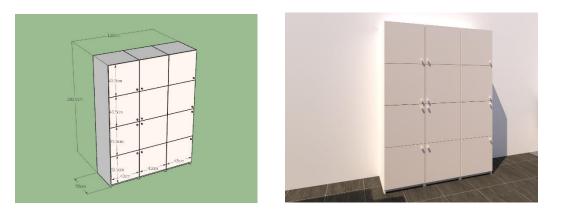

# **Dimensions :** 1290 mm $\times$ 000 mm $\times$ 1800 mm

Warderobe is composed of:

a) 1 box

b) 12 covers

Closet type of hanger closet, a shelf and a drawer switch. This type of closet is suitable for the post of environment where it is placed and its dimensions and forms did not adhere to predetermined standards and norms. Specifications are as follows: Caps and drawer cupboard is with acrylic material. The internal structure of the material is melamine cupboard and will have the same color with the lid. Union of elements made with plastic or metal angles and screws. The structure carrying the cupboard is based on plastic corks for not damage the floor and upholstered furniture in case of relocation.

The color of the drawer cap will be shiny cream, the other parts will be colored with caps approximate. Before you start production colors and accessories will be determined by the responsible person designated by the investor. Manufacturing, Supply and Installation.