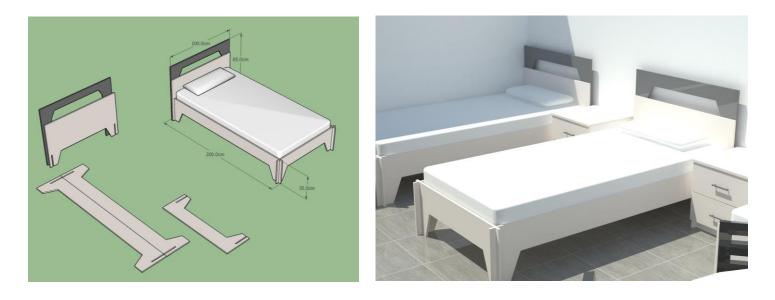

#### Bed nr.6

#### **Dimensions :** 2000 mm $\times$ 1000 mm $\times$ 850 mm

pieces: 6

Bed consisting of:

- a) heads
- b) bottom
- c) sides
- d) base
- e) stairs

Bed is made of wooden material.

Bed specifications are given as follows.

. Union of elements such as bed side, heads and skirts made with soldering tip knitting for more security and well placed reinforcement metal or plastic angles. The contact of the bed with floor is made with plastic stoppers and upholstered furniture in case of relocation.

The color of of elements is cream will be shiny and additional element to the head of the bed will record it with gray.

Before you start production colors and accessories will be determined by the responsible person designated by investor. Output, Supply and Installation.