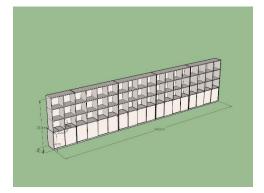

#### **Dimensions** : 2720 mm $\times$ 600 mm $\times$ 2180mm

pieces: 1

Kitchen is composed of:

a) The lower part

b) The top

Kitchen consisting of the lower and upper part, where their specifications are given as follows.

Covers and drawers are from acrylic material, where their borders are covered with P.V.C. The internal structure of the kitchen is melamine material and shall have the same color with the lidcovers. Union of elements is made with plastic or metal angles and screws. The structure carrying the lower part of the cuisine is based on 100 mm plastic legs and covered in the front. The structure of the upper part will be fixed in the walls. The other element is the kitchen bench with 40 mm thickness will be dark, to approximate the color of the tiles and make a rupture contrasts with the color of the covers.

The color of the drawer and covers will be shiny cream, the other parts will be colored as the covers. Before you start production colors and accessories will be determined by the responsible person designated by the investor.