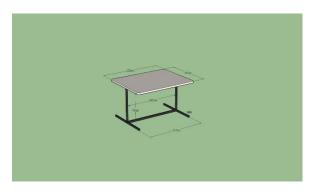

# **Dimensions :** $1800 \times 950 \times 720$ mm

pieces: 4

The desk is composed by:

- a) rectangle top
- b) Metallic skeleton

The top will be in laminated MDF with 32 mm width. The skeleton will be in metallic elements 30x30 mm. The perimeter of the top will be chamfered.

The connection of elements will be done with invisible accessories. The desk contact with the floor will be done with plastic tapes to avoid damages from humidity and strokes.

The color will be laminate cream. The skeleton will be in grey color. The colors and accessories will be chosen by the client authority person.