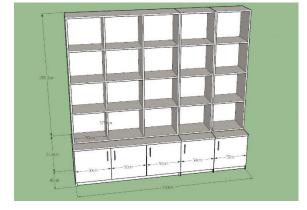

pieces: 1

**Dimensions :** Bottom part.- 9400× 400 ×516 mm Upper part. - 9400× 300 ×1582 mm

The shelf is composed by these elements:

-Bottom part:

- a) One box with upper and bottom and internal divisions
- b) 18 shutters with dimensions 520 mm

-Upper part:

c) 1 shelter without shutters hanged on bottom part and on vertical wall

The shelf is designed in laminated M.D.F. in 16 mm width. The back is composed by 4mm width fiber with the same color as the shelf.

The connection of elements will be done with "L" profiles. The mounting of shutters will be done in sliding rails. The contact of shelf with the floor will be done with plastic tapes in order to protect the shelf from the humidity and damages. The hangs will be hole type.

The color will be laminate cream. The colors will be chosen by the client authority person.