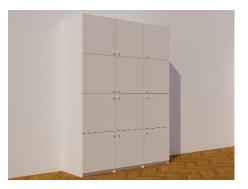

# **Dimensions :** 1000 mm $\times$ 600 mm $\times$ 1800 mm

Warderobe is composed of:

a) 1 box

b) 2 covers

c) 1 Drawer

Closet type of hanger closet, a shelf and a drawer switch. This type of closet is suitable for the post of environment where it is placed and its dimensions and forms did not adhere to predetermined standards and norms. Specifications are as follows: Caps and drawer cupboard is with acrylic material. The internal structure of the material is melamine cupboard and will have the same color with the lid. Union of elements made with plastic or metal angles and screws. The structure carrying the cupboard is based on plastic corks for not damage the floor and upholstered furniture in case of relocation.

The color of the drawer cap will be shiny cream, the other parts will be colored with caps approximate. Before you start production colors and accessories will be determined by the responsible person designated by the investor. Manufacturing, Supply and Installation.