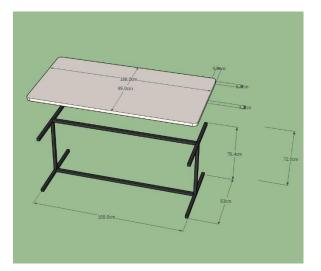

# **Dimensions :** $1800 \times 950 \times 720$ mm

pieces: 4

The desk is composed by:

- a) rectangle top
- b) Metallic skeleton

The top will be in laminated MDF with 32 mm width. The skeleton will be in metallic elements 30x30 mm. The perimeter of the top will be chamfered.

The connection of elements will be done with invisible accessories. The desk contact with the floor will be done with plastic tapes to avoid damages from humidity and strokes.

The color will be laminate cream. The skeleton will be in grey color. The colors and accessories will be chosen by the client authority person.