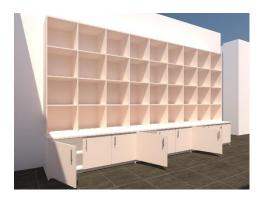

**Dimensions :** Bottom part.- 3600× 300 ×516 mm Upper part. - 3600× 300 ×1582 mm

pieces: 1

The shelf is composed by these elements:

-Bottom part:

- a) One box with upper and bottom and internal divisions
- b) 9 shutters with dimensions 400 mm

-Upper part:

c) 1 shelter without shutters hanged on bottom part and on vertical wall

The shelf is designed in laminated M.D.F. in 16 mm width. The back is composed by 4mm width fiber with the same color as the shelf.

The connection of elements will be done with "L" profiles. The mounting of shutters will be done in sliding rails. The contact of shelf with the floor will be done with plastic tapes in order to protect the shelf from the humidity and damages.

The hangs will be hole type.

The color will be laminate cream. The colors will be chosen by the client authority person.