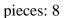

pieces: 1

**Dimensions :** Bottom part.- 9400× 400 ×516 mm Upper part. - 9400× 300 ×1582 mm

The shelf is composed by these elements:

-Bottom part:

- a) One box with upper and bottom and internal divisions
- b) 18 shutters with dimensions 520 mm

-Upper part:

c) 1 shelter without shutters hanged on bottom part and on vertical wall

The shelf is designed in laminated M.D.F. in 16 mm width. The back is composed by 4mm width fiber with the same color as the shelf.

The connection of elements will be done with "L" profiles. The mounting of shutters will be done in sliding rails. The contact of shelf with the floor will be done with plastic tapes in order to protect the shelf from the humidity and damages. The hangs will be hole type.

The color will be laminate cream. The colors will be chosen by the client authority person.