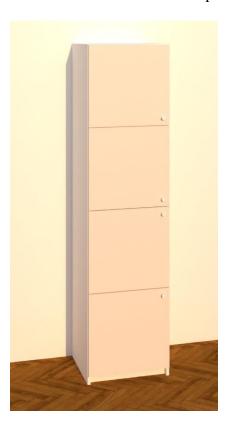

# **Dimensions :** 1000 mm $\times$ 600 mm $\times$ 1800 mm

Warderobe is composed of:

a) 1 box

b) 2 covers

c) 1 Drawer

Closet type of hanger closet, a shelf and a drawer switch. This type of closet is suitable for the post of environment where it is placed and its dimensions and forms did not adhere to predetermined standards and norms. Specifications are as follows: Caps and drawer cupboard is with acrylic material. The internal structure of the material is melamine cupboard and will have the same color with the lid. Union of elements made with plastic or metal angles and screws. The structure carrying the cupboard is based on plastic corks for not damage the floor and upholstered furniture in case of relocation.

The color of the drawer cap will be shiny cream, the other parts will be colored with caps approximate. Before you start production colors and accessories will be determined by the responsible person designated by the investor. Manufacturing, Supply and Installation.