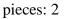

pieces: 1

**Dimensions :** Bottom part.- 9400× 400 ×516 mm Upper part. - 9400× 300 ×1582 mm

The shelf is composed by these elements:

-Bottom part:

- a) One box with upper and bottom and internal divisions
- b) 18 shutters with dimensions 520 mm

-Upper part:

c) 1 shelter without shutters hanged on bottom part and on vertical wall

The shelf is designed in laminated M.D.F. in 16 mm width. The back is composed by 4mm width fiber with the same color as the shelf.

The connection of elements will be done with "L" profiles. The mounting of shutters will be done in sliding rails. The contact of shelf with the floor will be done with plastic tapes in order to protect the shelf from the humidity and damages. The hangs will be hole type.

The color will be laminate cream. The colors will be chosen by the client authority person.