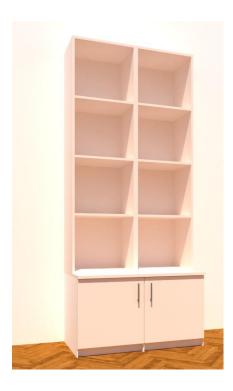

pieces: 1

**Dimensions :** Bottom part.- 9400× 400 ×516 mm Upper part. - 9400× 300 ×1582 mm

The shelf is composed by these elements:

-Bottom part:

- a) One box with upper and bottom and internal divisions
- b) 18 shutters with dimensions 520 mm

-Upper part:

c) 1 shelter without shutters hanged on bottom part and on vertical wall

The shelf is designed in laminated M.D.F. in 16 mm width. The back is composed by 4mm width fiber with the same color as the shelf.

The connection of elements will be done with "L" profiles. The mounting of shutters will be done in sliding rails. The contact of shelf with the floor will be done with plastic tapes in order to protect the shelf from the humidity and damages. The hangs will be hole type.

The color will be laminate cream. The colors will be chosen by the client authority person.