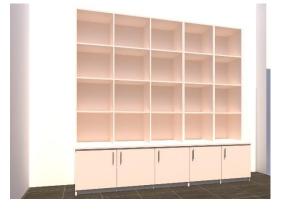

pieces: 1

**Dimensions :** Bottom part.- 9400× 400 ×516 mm Upper part. - 9400× 300 ×1582 mm

The shelf is composed by these elements:

-Bottom part:

- a) One box with upper and bottom and internal divisions
- b) 18 shutters with dimensions 520 mm

-Upper part:

c) 1 shelter without shutters hanged on bottom part and on vertical wall

The shelf is designed in laminated M.D.F. in 16 mm width. The back is composed by 4mm width fiber with the same color as the shelf.

The connection of elements will be done with "L" profiles. The mounting of shutters will be done in sliding rails. The contact of shelf with the floor will be done with plastic tapes in order to protect the shelf from the humidity and damages. The hangs will be hole type.

The color will be laminate cream. The colors will be chosen by the client authority person.