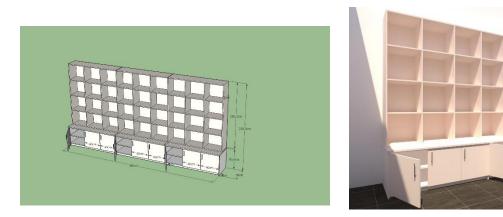

pieces: 1

**Dimensions :** Bottom part.- 9400× 400 ×516 mm Upper part. - 9400× 300 ×1582 mm

The shelf is composed by these elements:

-Bottom part:

- a) One box with upper and bottom and internal divisions
- b) 18 shutters with dimensions 520 mm

-Upper part:

c) 1 shelter without shutters hanged on bottom part and on vertical wall

The shelf is designed in laminated M.D.F. in 16 mm width. The back is composed by 4mm width fiber with the same color as the shelf.

The connection of elements will be done with "L" profiles. The mounting of shutters will be done in sliding rails. The contact of shelf with the floor will be done with plastic tapes in order to protect the shelf from the humidity and damages. The hangs will be hole type.

The color will be laminate cream. The colors will be chosen by the client authority person.