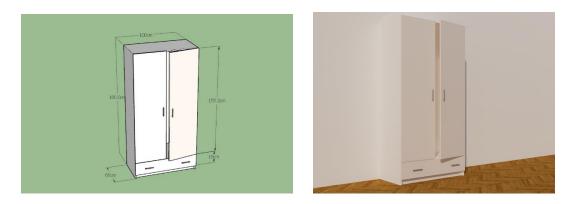

# **Dimensions :** 1000 mm $\times$ 600 mm $\times$ 1800 mm

Warderobe is composed of:

a) 1 box

b) 2 covers

c) 1 Drawer

Closet type of hanger closet, a shelf and a drawer switch. This type of closet is suitable for the post of environment where it is placed and its dimensions and forms did not adhere to predetermined standards and norms. Specifications are as follows: Caps and drawer cupboard is with acrylic material. The internal structure of the material is melamine cupboard and will have the same color with the lid. Union of elements made with plastic or metal angles and screws. The structure carrying the cupboard is based on plastic corks for not damage the floor and upholstered furniture in case of relocation.

The color of the drawer cap will be shiny cream, the other parts will be colored with caps approximate. Before you start production colors and accessories will be determined by the responsible person designated by the investor. Manufacturing, Supply and Installation.