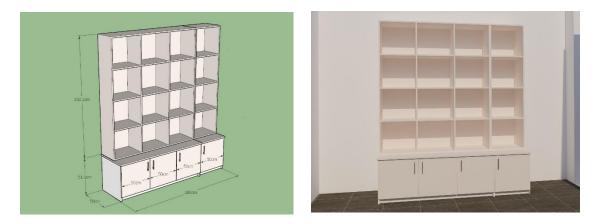

**Dimensions :** Bottom part.- 3600× 300 ×516 mm Upper part. - 3600× 300 ×1582 mm

pieces: 1

The shelf is composed by these elements:

-Bottom part:

- a) One box with upper and bottom and internal divisions
- b) 9 shutters with dimensions 400 mm

-Upper part:

c) 1 shelter without shutters hanged on bottom part and on vertical wall

The shelf is designed in laminated M.D.F. in 16 mm width. The back is composed by 4mm width fiber with the same color as the shelf.

The connection of elements will be done with "L" profiles. The mounting of shutters will be done in sliding rails. The contact of shelf with the floor will be done with plastic tapes in order to protect the shelf from the humidity and damages.

The hangs will be hole type.

The color will be laminate cream. The colors will be chosen by the client authority person.