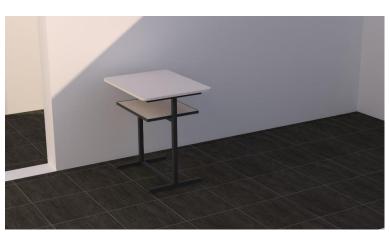

**Dimensions :**  $1200 \times 550 \times 720$ mm

120.0

The desk is composed by:

- a) rectangle top
- b) Metallic skeleton
- c) Split rack

The top will be in laminated MDF with 32 mm width. In a distance of 150mm it will be placed a split rack. The skeleton will be in metallic elements 30x30 mm. The perimeter of the top will be chamfered.

The connection of elements will be done with welding and screws. The desk contact with the floor will be done with plastic tapes to avoid damages from humidity and strokes.

The color will be laminate cream. The skeleton will be in grey color. The colors and accessories will be chosen by the client authority person. Manufacturing, Supply and Installation.