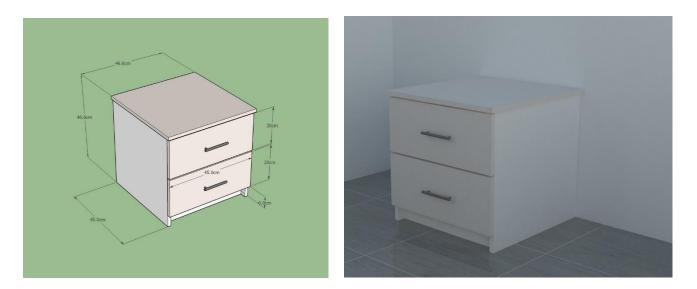

#### Bedside nr.7

#### **Dimensions :** $450 \text{ mm} \times 450 \text{ mm} \times 466 \text{ mm}$

Bedside is composed of:

a) 1 box

c) 2 Drawer

This type of bedeside is suitable for the post of environment where it is placed and its dimensions and forms did not adhere to predetermined standards and norms. Specifications are as follows:

Caps and drawer cupboard is with acrylic material. The internal structure of the material is melamine cupboard and will have the same color with the lid. Union of elements made with plastic or metal angles and screws. The structure carrying the cupboard is based on plastic corks for not damage the floor and upholstered furniture in case of relocation.

The color of the drawer will be shiny cream, the other parts will be colored with caps approximate. Before you start production colors and accessories will be determined by the responsible person designated by the investor.