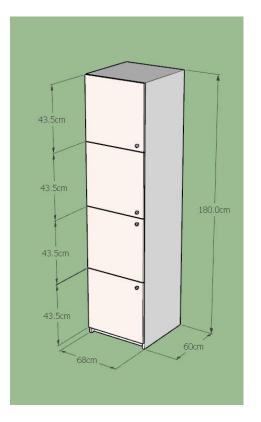

# **Dimensions :** 1000 mm $\times$ 600 mm $\times$ 1800 mm

Warderobe is composed of:

a) 1 box

b) 2 covers

c) 1 Drawer

Closet type of hanger closet, a shelf and a drawer switch. This type of closet is suitable for the post of environment where it is placed and its dimensions and forms did not adhere to predetermined standards and norms. Specifications are as follows: Caps and drawer cupboard is with acrylic material. The internal structure of the material is melamine cupboard and will have the same color with the lid. Union of elements made with plastic or metal angles and screws. The structure carrying the cupboard is based on plastic corks for not damage the floor and upholstered furniture in case of relocation.

The color of the drawer cap will be shiny cream, the other parts will be colored with caps approximate. Before you start production colors and accessories will be determined by the responsible person designated by the investor. Manufacturing, Supply and Installation.