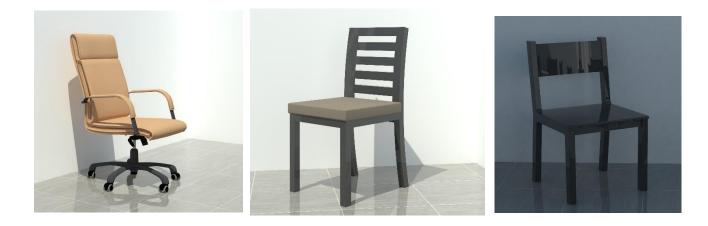

# Chairs nr.15/nr.16/nr.17

# Types : 3

pieces 6

pieces 40

pieces 27

Chairs in 3 types :

- a) Office chairsb) Service chairs with upholstery
- c) Classroom chairs without upholstery

Office chairs are on wheels and with beige upholstery Public chairs are simple with beige upholstery. Classroom chairs are simple, in wood and colored with dark gray. Classroom chairs with blue upholstery are for the grand collection class

Before you start production colors and accessories will be determined by the responsible person designated by the investor. Manufacturing, Supply and Installation.

**Dimensions :**1650 mm 1000 mm × 720 mm