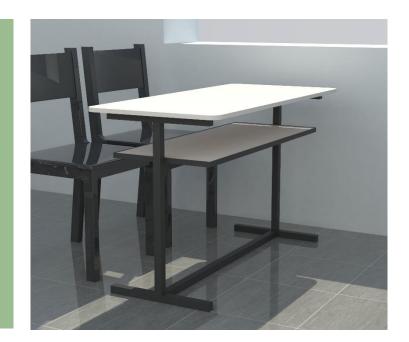

**Dimensions :**  $1200 \times 550 \times 720$ mm

120.0

The desk is composed by:

- a) rectangle top
- b) Metallic skeleton
- c) Split rack

The top will be in laminated MDF with 32 mm width. In a distance of 150mm it will be placed a split rack. The skeleton will be in metallic elements 30x30 mm. The perimeter of the top will be chamfered.

The connection of elements will be done with welding and screws. The desk contact with the floor will be done with plastic tapes to avoid damages from humidity and strokes.

The color will be laminate cream. The skeleton will be in grey color. The colors and accessories will be chosen by the client authority person. Manufacturing, Supply and Installation.