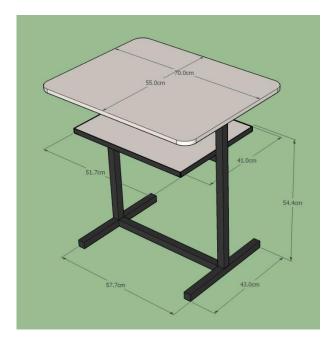

pieces: 15

**Dimensions :**700 × 550 × 720mm

The desk is composed by:

- a) rectangle top
- b) Metallic skeleton
- c) Split rack

The top will be in laminated MDF with 32 mm width. In a distance of 150mm it will be placed a split rack. The skeleton will be in metallic elements 30x30 mm. The perimeter of the top will be chamfered.

The connection of elements will be done with welding and screws. The desk contact with the floor will be done with plastic tapes to avoid damages from humidity and strokes.

The color will be laminate cream. The skeleton will be in grey color. The colors and accessories will be chosen by the client authority person.