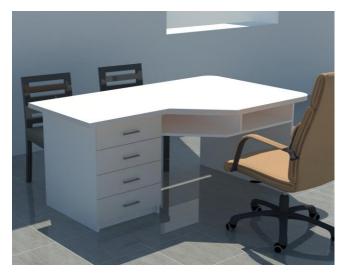

# **Dimensions :** $1800 \times 950 \times 720$ mm

pieces: 4

The desk is composed by:

- a) rectangle top
- b) Metallic skeleton

The top will be in laminated MDF with 32 mm width. The skeleton will be in metallic elements 30x30 mm. The perimeter of the top will be chamfered.

The connection of elements will be done with invisible accessories. The desk contact with the floor will be done with plastic tapes to avoid damages from humidity and strokes.

The color will be laminate cream. The skeleton will be in grey color. The colors and accessories will be chosen by the client authority person.