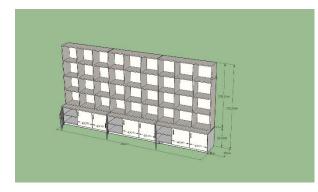

**Dimensions :** Bottom part.- 3600× 300 ×516 mm Upper part. - 3600× 300 ×1582 mm

pieces: 1

The shelf is composed by these elements:

-Bottom part:

- a) One box with upper and bottom and internal divisions
- b) 9 shutters with dimensions 400 mm

-Upper part:

c) 1 shelter without shutters hanged on bottom part and on vertical wall

The shelf is designed in laminated M.D.F. in 16 mm width. The back is composed by 4mm width fiber with the same color as the shelf.

The connection of elements will be done with "L" profiles. The mounting of shutters will be done in sliding rails. The contact of shelf with the floor will be done with plastic tapes in order to protect the shelf from the humidity and damages.

The hangs will be hole type.

The color will be laminate cream. The colors will be chosen by the client authority person.