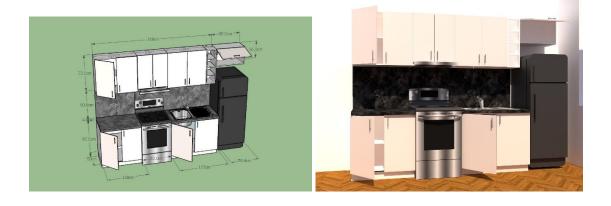

#### **Dimensions** : 2720 mm $\times$ 600 mm $\times$ 2180mm

pieces: 1

Kitchen is composed of:

a) The lower part

b) The top

Kitchen consisting of the lower and upper part, where their specifications are given as follows.

Covers and drawers are from acrylic material, where their borders are covered with P.V.C. The internal structure of the kitchen is melamine material and shall have the same color with the lidcovers. Union of elements is made with plastic or metal angles and screws. The structure carrying the lower part of the cuisine is based on 100 mm plastic legs and covered in the front. The structure of the upper part will be fixed in the walls. The other element is the kitchen bench with 40 mm thickness will be dark, to approximate the color of the tiles and make a rupture contrasts with the color of the covers.

The color of the drawer and covers will be shiny cream, the other parts will be colored as the covers. Before you start production colors and accessories will be determined by the responsible person designated by the investor.