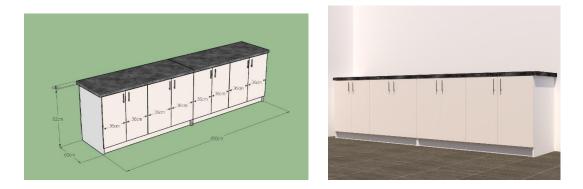

**Dimensions :** Bottom part.- 3600× 300 ×516 mm Upper part. - 3600× 300 ×1582 mm

pieces: 1

The shelf is composed by these elements:

-Bottom part:

- a) One box with upper and bottom and internal divisions
- b) 9 shutters with dimensions 400 mm

-Upper part:

c) 1 shelter without shutters hanged on bottom part and on vertical wall

The shelf is designed in laminated M.D.F. in 16 mm width. The back is composed by 4mm width fiber with the same color as the shelf.

The connection of elements will be done with "L" profiles. The mounting of shutters will be done in sliding rails. The contact of shelf with the floor will be done with plastic tapes in order to protect the shelf from the humidity and damages.

The hangs will be hole type.

The color will be laminate cream. The colors will be chosen by the client authority person.