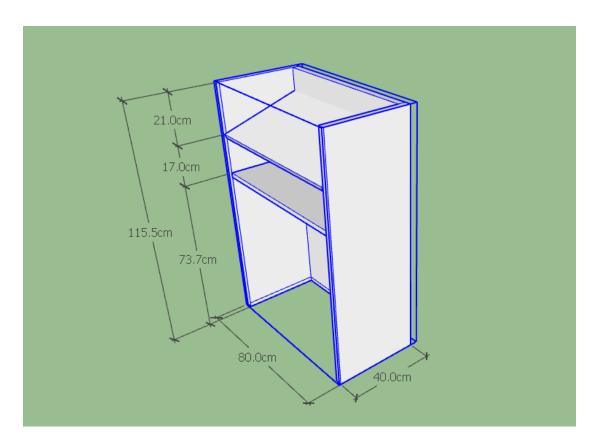

**Dimension :** Bottom part.- 4980× 450 ×516 mm Upper part . - 4980× 300 ×1582 mm pieces 1

The shelf is composed by these elements:

-Bottom part:

- a) One box with upper and bottom and internal divisions
- b) 8 shutters with dimensions 447 mm+ 2 shutter with dimension 347mm +2 shutter with dimensions 337mm

-Upper part:

c) 1 shelter without shutters hanged on bottom part and on vertical wall

The shelf is designed in laminated M.D.F. in 16 mm width. The back is composed by 4mm width fiber with the same color as the shelf.

The connection of elements will be done with "L" profiles. The mounting of shutters will be done in sliding rails. The contact of shelf with the floor will be done with plastic tapes in order to protect the shelf from the humidity and damages. The hangs will be hole type.

The color will be laminate cream. The colors will be chosen by the client authority person.

**Dimension :** Bottom part.- 1800× 450 ×516 mm

The shelf is composed by these elements:

-Bottom part:

- a) One box with upper and bottom and internal divisions
- b) 4 shutters with dimensions 447 mm