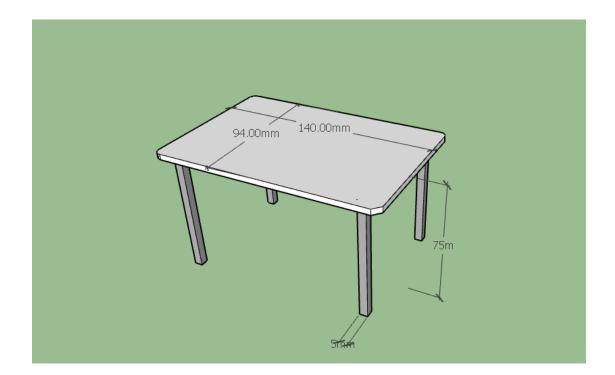

## Table nr.03

**Dimensions :** 900 mm x 900mm  $\times$  720 mm

pieces 2

The desk is composed by:

- a) rectangle top
- b) Metallic skeleton

The top will be in laminated MDF with 32 mm width. The skeleton will be in metallic elements 30x30 mm. the metallic basement has a diameter of 500 mm. The perimeter of the top will be chamfered.

The connection of elements will be done with invisible accessories. The desk contact with the floor will be done with plastic tapes to avoid damages from humidity and strokes.

The color will be laminate cream. The skeleton will be in grey color. The colors and accessories will be chosen by the client authority person.