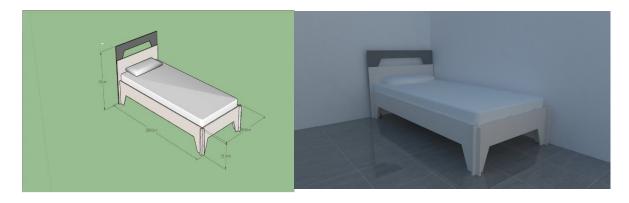

#### Bed nr.01

#### **Dimensions :** 2000 mm $\times$ 900 mm $\times$ 850 mm

Bed consisting of:

- a) heads
- b) bottom
- c) sides
- d) base
- e) stairs

Bed is made of wooden material.

Bed specifications are given as follows.

. Union of elements such as bed side, heads and skirts made with soldering tip knitting for more security and well placed reinforcement metal or plastic angles. The contact of the bed with floor is made with plastic stoppers and upholstered furniture in case of relocation.

The color of of elements is cream will be shiny and additional element to the head of the bed will record it with gray.

Before you start production colors and accessories will be determined by the responsible person designated by investor. Output, Supply and Installation.