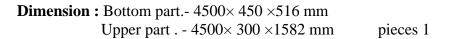

**Dimension :** Bottom part.- 4980× 450 ×516 mm Upper part . - 4980× 300 ×1582 mm pieces 1

The shelf is composed by these elements:

-Bottom part:

- a) One box with upper and bottom and internal divisions
- b) 8 shutters with dimensions 447 mm+ 2 shutter with dimension 347mm +2 shutter with dimensions 337mm

-Upper part:

c) 1 shelter without shutters hanged on bottom part and on vertical wall

The shelf is designed in laminated M.D.F. in 16 mm width. The back is composed by 4mm width fiber with the same color as the shelf.

The connection of elements will be done with "L" profiles. The mounting of shutters will be done in sliding rails. The contact of shelf with the floor will be done with plastic tapes in order to protect the shelf from the humidity and damages. The hangs will be hole type.