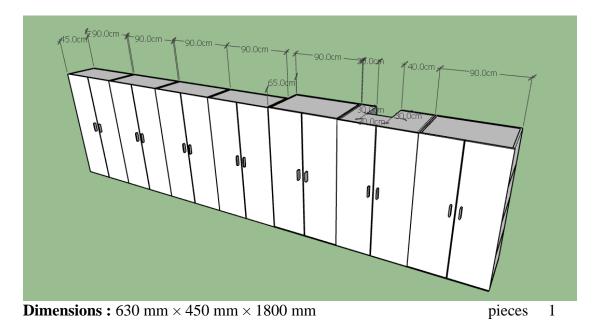

**Dimension :** Bottom part.- 4980× 450 ×516 mm Upper part . - 4980× 300 ×1582 mm pieces 1

The shelf is composed by these elements:

-Bottom part:

- a) One box with upper and bottom and internal divisions
- b) 8 shutters with dimensions 447 mm+ 2 shutter with dimension 347mm +2 shutter with dimensions 337mm

-Upper part:

c) 1 shelter without shutters hanged on bottom part and on vertical wall

The shelf is designed in laminated M.D.F. in 16 mm width. The back is composed by 4mm width fiber with the same color as the shelf.

The connection of elements will be done with "L" profiles. The mounting of shutters will be done in sliding rails. The contact of shelf with the floor will be done with plastic tapes in order to protect the shelf from the humidity and damages. The hangs will be hole type.

The color will be laminate cream. The colors will be chosen by the client authority person.

**Dimension :** Bottom part.- 1800× 450 ×516 mm

The shelf is composed by these elements:

-Bottom part:

- a) One box with upper and bottom and internal divisions
- b) 4 shutters with dimensions 447 mm