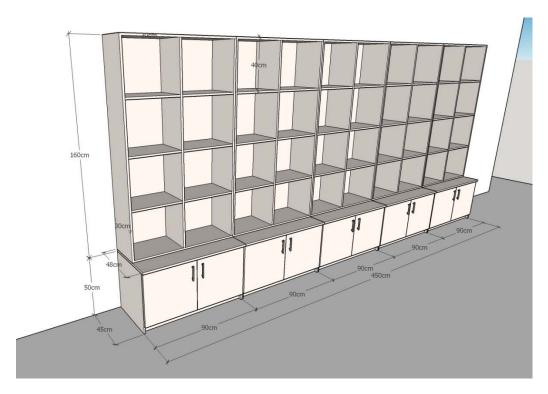

## Chairs

Types : 4

Chairs in 3 types :

- a) Office chairs
- b) Classroom chairs with upholstery
- c) Classroom chairs without upholstery
- d) Classroom chairs with upholstery

pieces 57

pieces 3

pieces 33

pieces 26

Office chairs are on wheels and with beige upholstery Public chairs are simple with beige upholstery.

Classroom chairs are simple, in wood and colored with dark gray. Classroom chairs with blue upholstery are for the grand collection class