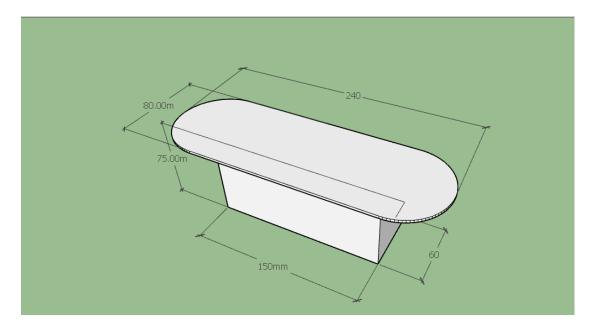

#### **Dimensions :**2400 mm 800 mm $\times$ 750 mm

pieces 1

The table consists of:

- a) Rectangular structure open the chairs with semicircular ends
- b) MDF structure of another color to shine as a counter

The desk is a conference table type conference room. This type of table is placed in the training room / library space and dimensions and its shape is in keeping with the standards and pre-defined norms. The table specifications are given below. The cover of the table is composed of M.D.F. painted with a thickness of 32 mm. The table holder structure is with M.D.F of the same color as the suprinct. The supranas and the other parts must be zigzagged on all visible sides. The joining of the elements is made of plastic or metal edges and of the dimensions of the required parts. The structure or legs of the table support over the plastic casing for damage to the floor or furniture in case of displacement.

The color of all the elements will be brilliant. Before the production starts, the colors and accessories will be determined by the investor's responsible person. Manufacturing, Supply and Placement.

Shelf is composed of: