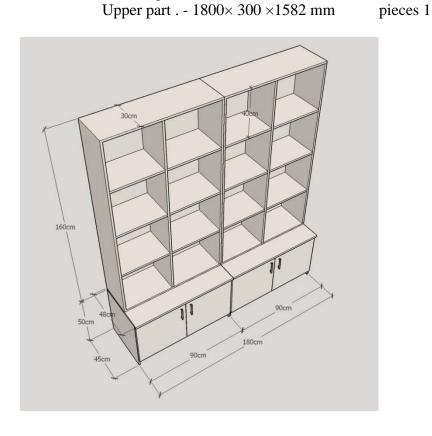

**Dimension :** Bottom part.- 4980× 450 ×516 mm Upper part . - 4980× 300 ×1582 mm pieces 1

The shelf is composed by these elements:

-Bottom part:

- a) One box with upper and bottom and internal divisions
- b) 8 shutters with dimensions 447 mm+ 2 shutter with dimension 347mm +2 shutter with dimensions 337mm

-Upper part:

c) 1 shelter without shutters hanged on bottom part and on vertical wall

The shelf is designed in laminated M.D.F. in 16 mm width. The back is composed by 4mm width fiber with the same color as the shelf.