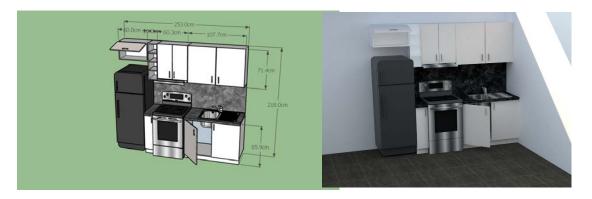

#### Kitchen nr.04

# Dimensions : 2530mm x 600mm x 2180mm

Kitchen is composed of:

a) The lower part

b) The top

Kitchen consisting of the lower and upper part, where their specifications are given as follows.

Covers and drawers are from acrylic material, where their borders are covered with P.V.C. The internal structure of the kitchen is melamine material and shall have the same color with the lidcovers. Union of elements is made with plastic or metal angles and screws. The structure carrying the lower part of the cuisine is based on 100 mm plastic legs and covered in the front. The structure of the upper part will be fixed in the walls. The other element is the kitchen bench with 40 mm thickness will be dark, to approximate the color of the tiles and make a rupture contrasts with the color of the covers.

The color of the drawer and covers will be shiny cream, the other parts will be colored as the covers. Before you start production colors and accessories will be determined by the responsible person designated by the investor.