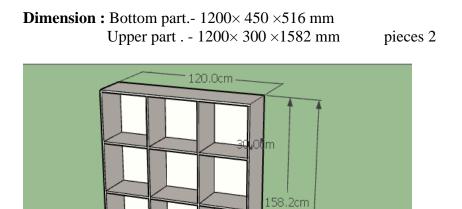

**Dimension :** Bottom part.- 4980× 450 ×516 mm Upper part . - 4980× 300 ×1582 mm pieces 1

The shelf is composed by these elements:

-Bottom part:

- a) One box with upper and bottom and internal divisions
- b) 8 shutters with dimensions 447 mm+ 2 shutter with dimension 347mm +2 shutter with dimensions 337mm

-Upper part:

c) 1 shelter without shutters hanged on bottom part and on vertical wall

The shelf is designed in laminated M.D.F. in 16 mm width. The back is composed by 4mm width fiber with the same color as the shelf.

The connection of elements will be done with "L" profiles. The mounting of shutters will be done in sliding rails. The contact of shelf with the floor will be done with plastic tapes in order to protect the shelf from the humidity and damages. The hangs will be hole type.

The color will be laminate cream. The colors will be chosen by the client authority person.

**Dimension :** Bottom part.- 1800× 450 ×516 mm

The shelf is composed by these elements:

-Bottom part:

- a) One box with upper and bottom and internal divisions
- b) 4 shutters with dimensions 447 mm