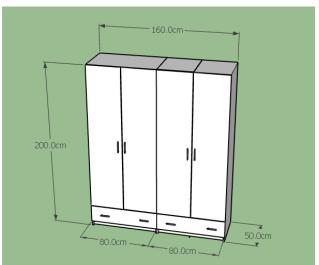

#### Warderobe nr.05

#### **Dimensions :** 1600 mm $\times$ 500 mm $\times$ 2100 mm

Warderobe is composed of:

a) 2 box

b) 4 covers

c) 2 Drawer

Closet type of hanger closet, a shelf and a drawer switch. This type of closet is suitable for the post of environment where it is placed and its dimensions and forms did not adhere to predetermined standards and norms. Specifications are as follows: Caps and drawer cupboard is with acrylic material. The internal structure of the material is melamine cupboard and will have the same color with the lid. Union of elements made with plastic or metal angles and screws. The structure carrying the cupboard is based on plastic corks for not damage the floor and upholstered furniture in case of relocation.

pieces 2