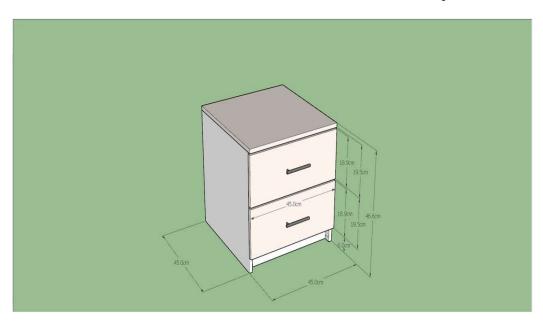

#### Sidebed nr.02

pieces

4

Bedside is composed of:

a) 1 box

c) 2 Drawer

This type of bedeside is suitable for the post of environment where it is placed and its dimensions and forms did not adhere to predetermined standards and norms. Specifications are as follows:

Caps and drawer cupboard is with acrylic material. The internal structure of the material is melamine cupboard and will have the same color with the lid. Union of elements made with plastic or metal angles and screws. The structure carrying the cupboard is based on plastic corks for not damage the floor and upholstered furniture in case of relocation.

The color of the drawer will be shiny cream, the other parts will be colored with caps approximate. Before you start production colors and accessories will be determined by the responsible person designated by the investor.