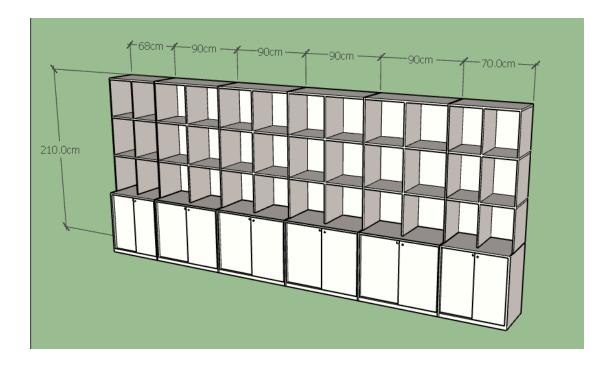

**Dimension :** Bottom part.- 4980× 450 ×516 mm Upper part . - 4980× 300 ×1582 mm pieces 1

The shelf is composed by these elements:

-Bottom part:

- a) One box with upper and bottom and internal divisions
- b) 8 shutters with dimensions 447 mm+ 2 shutter with dimension 347mm +2 shutter with dimensions 337mm

-Upper part:

c) 1 shelter without shutters hanged on bottom part and on vertical wall

The shelf is designed in laminated M.D.F. in 16 mm width. The back is composed by 4mm width fiber with the same color as the shelf.

The connection of elements will be done with "L" profiles. The mounting of shutters will be done in sliding rails. The contact of shelf with the floor will be done with plastic tapes in order to protect the shelf from the humidity and damages. The hangs will be hole type.

The color will be laminate cream. The colors will be chosen by the client authority person.

**Dimension :** Bottom part.- 1800× 450 ×516 mm

The shelf is composed by these elements:

-Bottom part:

- a) One box with upper and bottom and internal divisions
- b) 4 shutters with dimensions 447 mm