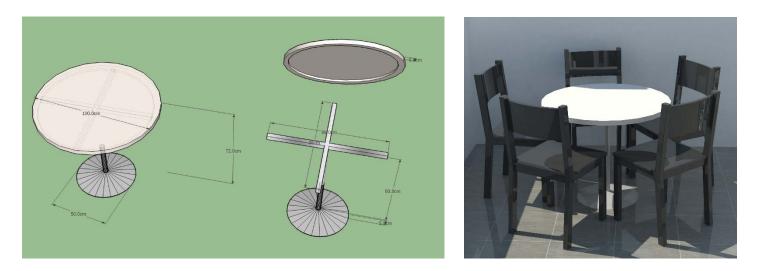

## Table nr.03

**Dimensions :** 900 mm x 900mm  $\times$  720 mm

pieces 2

The desk is composed by:

- a) rectangle top
- b) Metallic skeleton

The top will be in laminated MDF with 32 mm width. The skeleton will be in metallic elements 30x30 mm. the metallic basement has a diameter of 500 mm. The perimeter of the top will be chamfered.

The connection of elements will be done with invisible accessories. The desk contact with the floor will be done with plastic tapes to avoid damages from humidity and strokes.

The color will be laminate cream. The skeleton will be in grey color. The colors and accessories will be chosen by the client authority person.