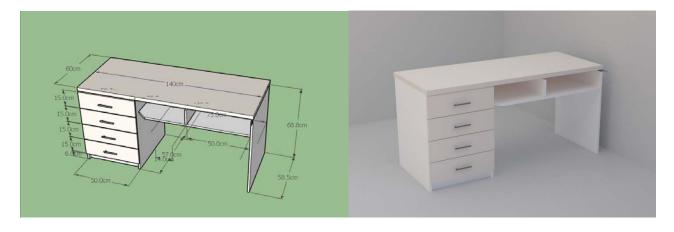

## Desk nr.15

# **Dimensions :** 600 mm 1400 mm $\times$ 720 mm

pieces 3

The desk is composed from:

- a) The top in rectangular shape
- b) Four drawers
- c) Shelf

The top will be in 32 mm width. The front of the top will be chamfered.

The connection of elements will be done with invisible accessories. The desk contact with the floor will be done with plastic tapes to avoid damages from humidity and strokes.

The color will be laminate cream. The colors and accessories will be chosen by the client authority person.