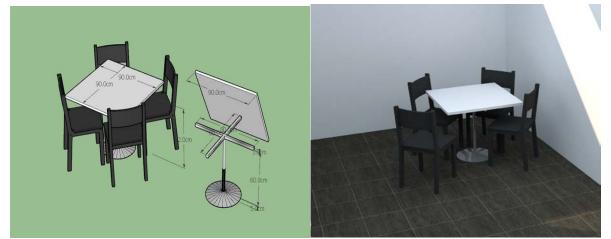

## Table nr.03

**Dimensions :** 900 mm x 900mm  $\times$  720 mm

pieces 2

The desk is composed by:

- a) rectangle top
- b) Metallic skeleton

The top will be in laminated MDF with 32 mm width. The skeleton will be in metallic elements 30x30 mm. the metallic basement has a diameter of 500 mm. The perimeter of the top will be chamfered.

The connection of elements will be done with invisible accessories. The desk contact with the floor will be done with plastic tapes to avoid damages from humidity and strokes.

The color will be laminate cream. The skeleton will be in grey color. The colors and accessories will be chosen by the client authority person.