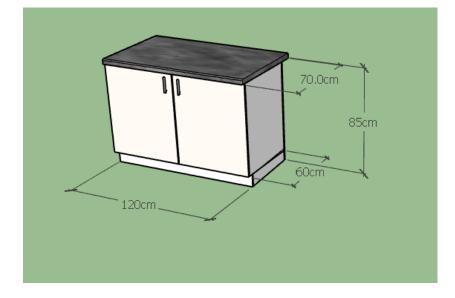

#### Kitchen nr.04

# Dimensions : 2530mm x 600mm x 2180mm

Kitchen is composed of:

a) The lower part

b) The top

Kitchen consisting of the lower and upper part, where their specifications are given as follows.

Covers and drawers are from acrylic material, where their borders are covered with P.V.C. The internal structure of the kitchen is melamine material and shall have the same color with the lidcovers. Union of elements is made with plastic or metal angles and screws. The structure carrying the lower part of the cuisine is based on 100 mm plastic legs and covered in the front. The structure of the upper part will be fixed in the walls. The other element is the kitchen bench with 40 mm thickness will be dark, to approximate the color of the tiles and make a rupture contrasts with the color of the covers.

The color of the drawer and covers will be shiny cream, the other parts will be colored as the covers. Before you start production colors and accessories will be determined by the responsible person designated by the investor.