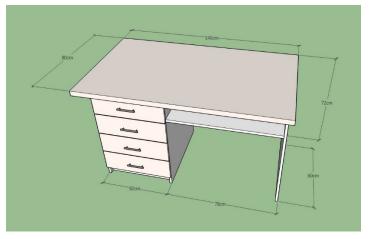

# Desk nr.03

**Dimension :**  $1400 \text{ mm } 800 \text{ mm} \times 720 \text{ mm}$  pieces 3

The desk is composed from:

- a) The top in rectangular shape
- b) Four drawers
- c) Shelf

The top will be in 32 mm width. The front of the top will be chamfered. The connection of elements will be done with invisible accessories. The desk contact with the floor will be done with plastic tapes to avoid damages from humidity and strokes.

The color will be laminate cream. The colors and accessories will be chosen by the client authority person.