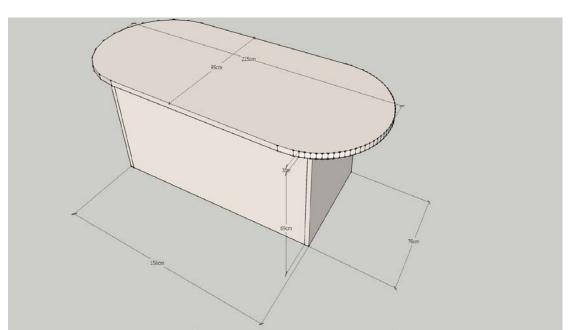

**Dimensions :** 2250 mm 950 mm  $\times$  720 mm

The table consists of:

- a) Rectangular structure open the chairs with semicircular ends
- b) MDF structure of another color to shine as a counter

The desk is a conference table type conference room. This type of table is placed in the training room / library space and dimensions and its shape is in keeping with the standards and pre-defined norms. The table specifications are given below.

The cover of the table is composed of M.D.F. painted with a thickness of 32 mm. The table holder structure is with M.D.F of the same color as the suprinct. The supranas and the other parts must be zigzagged on all visible sides. The joining of the elements is made of plastic or metal edges and of the dimensions of the required parts. The structure or legs of the table support over the plastic casing for damage to the floor or furniture in case of displacement.

The color of all the elements will be brilliant. Before the production starts, the colors and accessories will be determined by the investor's responsible person. Manufacturing, Supply and Placement.

pieces 1