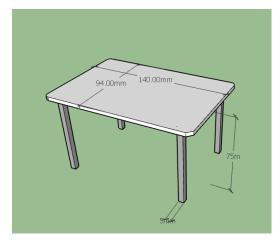

# Table nr.02

**Dimensions :**  $1400 \times 940 \times 750 \text{mm}$  pieces 8

The table is composed from:

- a) Rectangular top
- b) Metallic skeleton

The top will be in laminated MDF with 32 mm width. The skeleton will be in metallic elements 30x30 mm. The perimeter of the top will be chamfered.

The connection of elements will be done with invisible accessories. The desk contact with the floor will be done with plastic tapes to avoid damages from humidity and strokes.

The color will be laminate beech-maple. The skeleton will be in grey color. The colors and accessories will be chosen by the client authority person. Manufacturing, Supply and Installation.