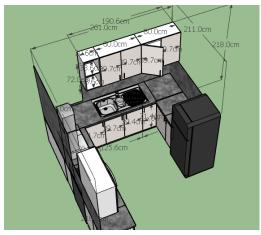

# Kitchen nr.04

**Dimensions:** pieces 1

# Kitchen is composed of:

- a) The lower part
- b) The top

Kitchen consisting of the lower and upper part, where their specifications are given as follows.

Covers and drawers are from acrylic material, where their borders are covered with P.V.C. The internal structure of the kitchen is melamine material and shall have the same color with the lidcovers. Union of elements is made with plastic or metal angles and screws. The structure carrying the lower part of the cuisine is based on 100 mm plastic legs and covered in the front. The structure of the upper part will be fixed in the walls. The other element is the kitchen bench with 40 mm thickness will be dark, to approximate the color of the tiles and make a rupture contrasts with the color of the covers.

The color of the drawer and covers will be shiny cream, the other parts will be colored as the covers. Before you start production colors and accessories will be determined by the responsible person designated by the investor.