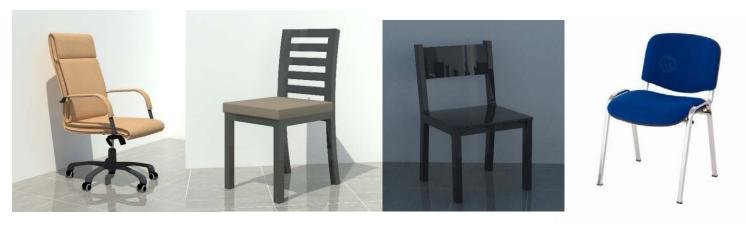

# Chairs in 3 types:

| a) | Office chairs                       | pieces 3  |
|----|-------------------------------------|-----------|
| b) | Classroom chairs with upholstery    | pieces 40 |
| c) | Classroom chairs without upholstery | pieces 22 |
| d) | Classroom chairs with upholstery    | pieces 36 |

Office chairs are on wheels and with beige upholstery Public chairs are simple with beige upholstery. Classroom chairs are simple, in wood and colored with dark gray. Classroom chairs with blue upholstery are for the grand collection class