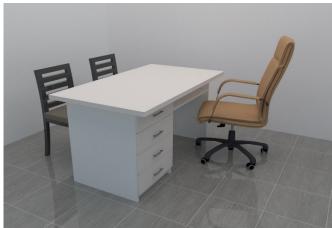

# Desk nr.03

**Dimension :**  $1400 \text{ mm } 800 \text{ mm} \times 720 \text{ mm}$  pieces 3

The desk is composed from:

- a) The top in rectangular shape
- b) Four drawers
- c) Shelf

The top will be in 32 mm width. The front of the top will be chamfered. The connection of elements will be done with invisible accessories. The desk contact with the floor will be done with plastic tapes to avoid damages from humidity and strokes.

The color will be laminate cream. The colors and accessories will be chosen by the client authority person.