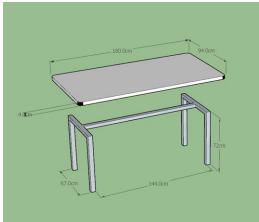

# Table nr.02

**Dimensions :**  $1400 \times 940 \times 750 \text{mm}$  pieces 8

The table is composed from:

- a) Rectangular top
- b) Metallic skeleton

The top will be in laminated MDF with 32 mm width. The skeleton will be in metallic elements 30x30 mm. The perimeter of the top will be chamfered.

The connection of elements will be done with invisible accessories. The desk contact with the floor will be done with plastic tapes to avoid damages from humidity and strokes.

The color will be laminate beech-maple. The skeleton will be in grey color. The colors and accessories will be chosen by the client authority person. Manufacturing, Supply and Installation.