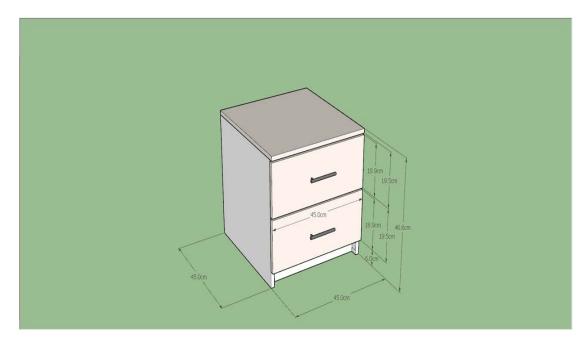

# Sidebed nr.06

**Dimensions :**  $450 \text{ mm} \times 450 \text{ mm} \times 466 \text{ mm}$  pieces 4

Bedside is composed of:

- a) 1 box
- c) 2 Drawer

This type of bedeside is suitable for the post of environment where it is placed and its dimensions and forms did not adhere to predetermined standards and norms. Specifications are as follows:

Caps and drawer cupboard is with acrylic material. The internal structure of the material is melamine cupboard and will have the same color with the lid. Union of elements made with plastic or metal angles and screws. The structure carrying the cupboard is based on plastic corks for not damage the floor and upholstered furniture in case of relocation.

The color of the drawer will be shiny cream, the other parts will be colored with caps approximate. Before you start production colors and accessories will be determined by the responsible person designated by the investor.