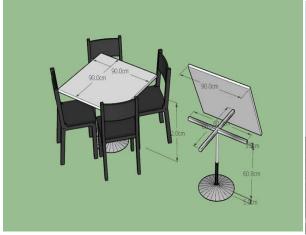

# Table nr.01

**Dimensions :**  $1000 \text{ mm} \times 720 \text{ mm}$  pieces 4

The desk is composed by:

- a) Circle top
- b) Metallic skeleton

The top will be in laminated MDF with 32 mm width. The skeleton will be in metallic elements 30x30 mm. the metallic basement has a diameter of 500 mm. The perimeter of the top will be chamfered.

The connection of elements will be done with invisible accessories. The desk contact with the floor will be done with plastic tapes to avoid damages from humidity and strokes.

The color will be laminate cream. The skeleton will be in grey color. The colors and accessories will be chosen by the client authority person.