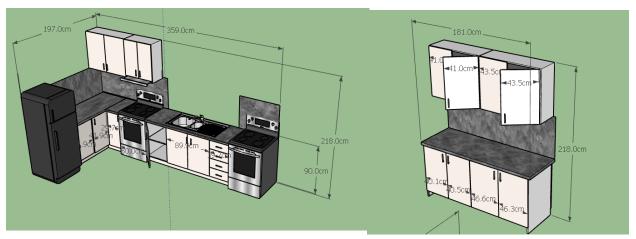

# Kitchen nr.04

**Dimensions:** pieces 1

# Kitchen is composed of:

- a) The lower part
- b) The top

Kitchen consisting of the lower and upper part, where their specifications are given as follows.

Covers and drawers are from acrylic material, where their borders are covered with P.V.C. The internal structure of the kitchen is melamine material and shall have the same color with the lidcovers. Union of elements is made with plastic or metal angles and screws. The structure carrying the lower part of the cuisine is based on 100 mm plastic legs and covered in the front. The structure of the upper part will be fixed in the walls. The other element is the kitchen bench with 40 mm thickness will be dark, to approximate the color of the tiles and make a rupture contrasts with the color of the covers.

The color of the drawer and covers will be shiny cream, the other parts will be colored as the covers. Before you start production colors and accessories will be determined by the responsible person designated by the investor.