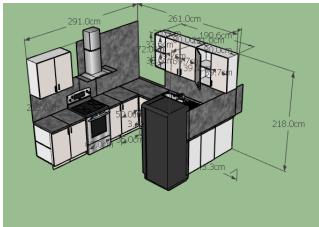

# Kitchen nr.04

**Dimensions:** pieces 1

# Kitchen is composed of:

- a) The lower part
- b) The top

Kitchen consisting of the lower and upper part, where their specifications are given as follows.

Covers and drawers are from acrylic material, where their borders are covered with P.V.C. The internal structure of the kitchen is melamine material and shall have the same color with the lidcovers. Union of elements is made with plastic or metal angles and screws. The structure carrying the lower part of the cuisine is based on 100 mm plastic legs and covered in the front. The structure of the upper part will be fixed in the walls. The other element is the kitchen bench with 40 mm thickness will be dark, to approximate the color of the tiles and make a rupture contrasts with the color of the covers.

The color of the drawer and covers will be shiny cream, the other parts will be colored as the covers. Before you start production colors and accessories will be determined by the responsible person designated by the investor.