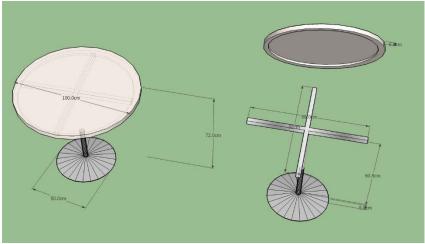

# Table nr.01

**Dimensions :**  $1000 \text{ mm} \times 720 \text{ mm}$  pieces 4

The desk is composed by:

- a) Circle top
- b) Metallic skeleton

The top will be in laminated MDF with 32 mm width. The skeleton will be in metallic elements 30x30 mm. the metallic basement has a diameter of 500 mm. The perimeter of the top will be chamfered.

The connection of elements will be done with invisible accessories. The desk contact with the floor will be done with plastic tapes to avoid damages from humidity and strokes.

The color will be laminate cream. The skeleton will be in grey color. The colors and accessories will be chosen by the client authority person.