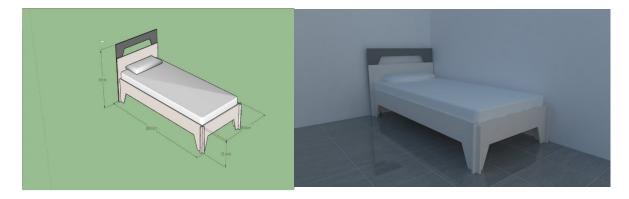

# Bed nr.05

**Dimensions :**  $2000 \text{ mm} \times 900 \text{ mm} \times 850 \text{ mm}$  pieces 4

# Bed consisting of:

- a) heads
- b) bottom
- c) sides
- d) base
- e) stairs

Bed is made of wooden material.

Bed specifications are given as follows.

. Union of elements such as bed side, heads and skirts made with soldering tip knitting for more security and well placed reinforcement metal or plastic angles. The contact of the bed with floor is made with plastic stoppers and upholstered furniture in case of relocation.

The color of of elements is cream will be shiny and additional element to the head of the bed will record it with gray.

Before you start production colors and accessories will be determined by the responsible person designated by investor. Output, Supply and Installation.