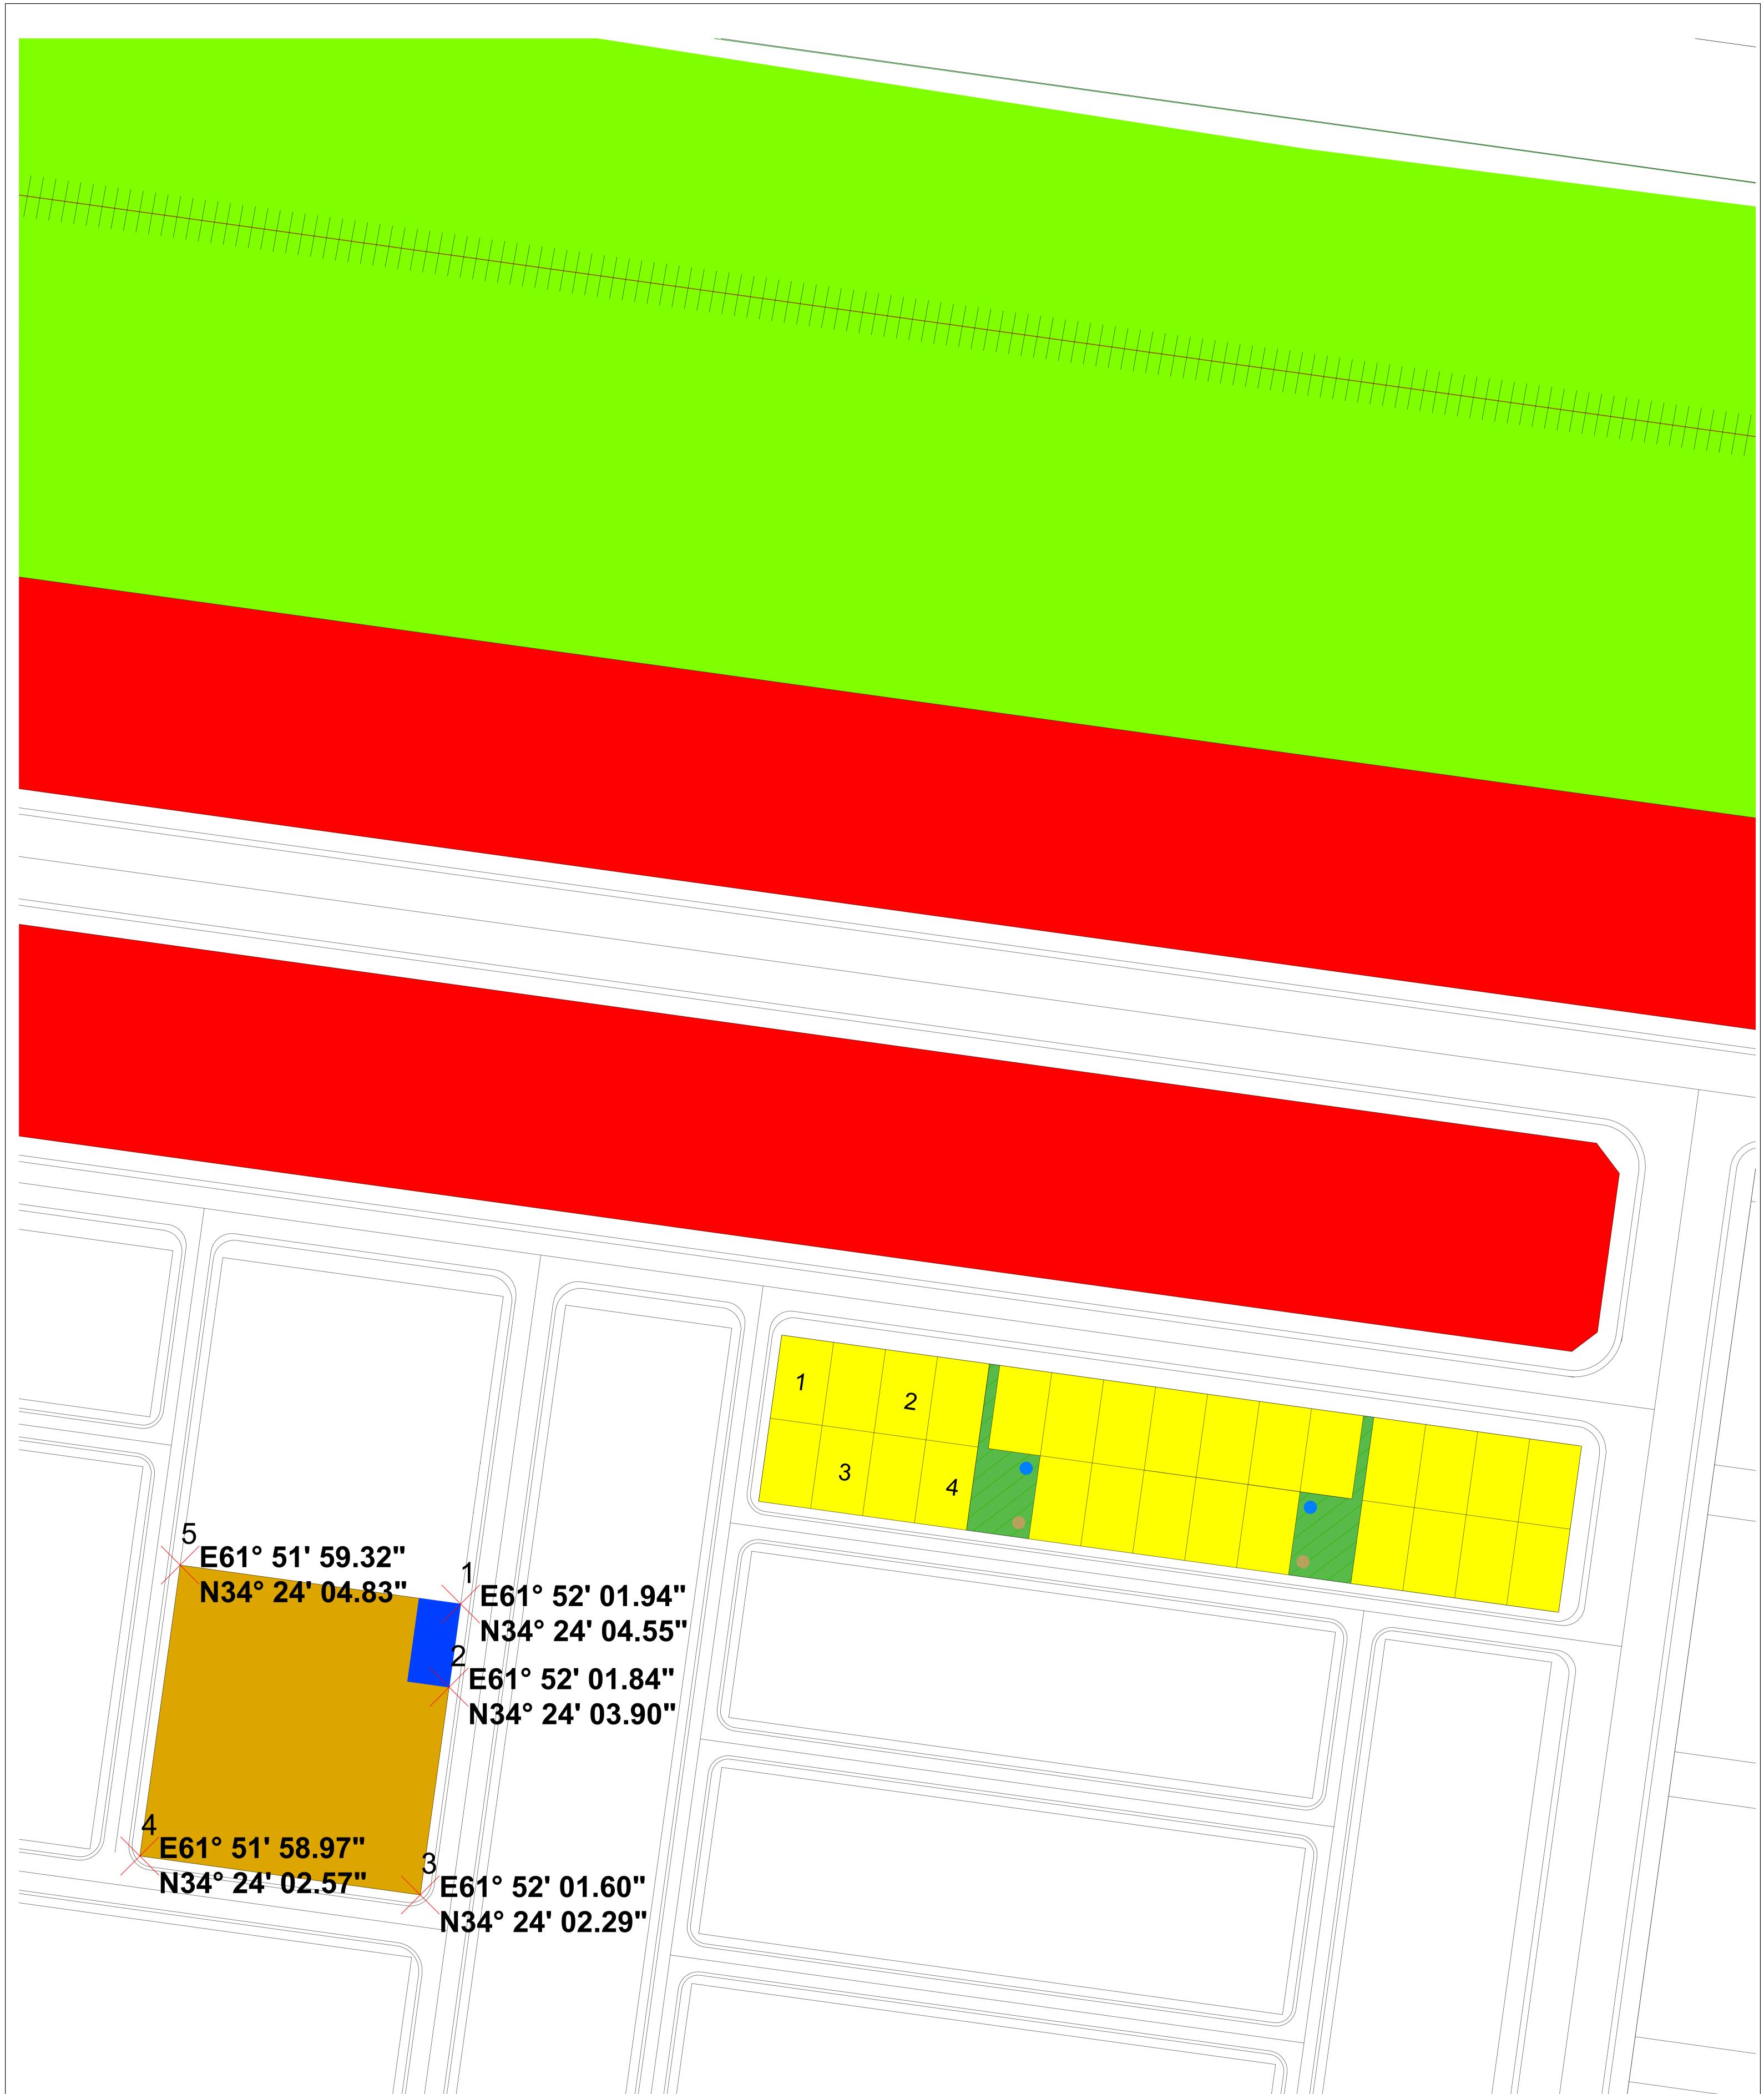

# Saadat Township Plan of location of pilot houses and CDC center SHURA Project Herat. Zenda Jan District

Scale: 1:500 @A0 Date: 31/01/2019 Designed by: Checked by:

## Note:

03/02/2019- Detailed plan issued for information Location of CDC Center and House Prototypes for implementation

14/02/2019- Plan issued for coordinate points of the location of CDC Center

## Proposed Green Buffer Area

Key

Proposed CDC Center location

Proposed Prototypes location

Proposed CDC Center location

Proposed Commercial Area for Municipality (out of scope of SHURA)

Proposed Pedestrian Pathway

- Proposed Water Tab
- Proposed Waste Collection Point

\* \* \* \* \* \* \* \* **v v** \* \* \* \* \* \* \* \* \* ~ ~ ~ ~ ~ ~ ~ \* \* \* \* \* \* \* \* \* \* \* \* **v v** ¥ ¥ \* \* \* \* \* \* \* \* \* \* \* \* \* \* \* \* \* \* \* \* \* \* \* \* \* \* \* \* \* \* \* \* \* \* \* \* \* \* \* \* \* \* \* \* \* \* \* \* \* \* \* \* \* \* \* \* \* \* \* \* \* \* \* \* \* \* \* \* \* \* \* \* V V V V **V V V V** \* \* \* \* \* \* \* \* \* \* \* \* \* \* \* \* \* \* \* \* \* \* \* \* v v v v v v v \* \* \* \* \* \* \* \* \* \* \* \* \* \* \* \* \* \* \* \* \* \* \* \* \* \* \* \* \* \* \* \* \* \* \* \* \* \* \* \* \* \* \* \* \* \* \* \* \* \* \* \* \* \* \* \* \* \* \* \* \* \* \* \* \* \* \* \* \* \* \* \* \* \* \* \* \* \* \* \* \* \* " ¥ ¥ \* \* \* \* \* \* \* \* \* \* \* \* \* \* \* \* \* \* \* \* \* \* \* Ψ Ψ \* \* \* \* \* \* \* · · · \* \* \* \* \* \* \* \* \* \* \* \* \* \* \* \* \* \* \* **\* \* \*** \* \* \* \* \* \* \*  $\mathbf{v}$   $\mathbf{v}$   $\mathbf{v}$ \* \* \* \* \* \* \*