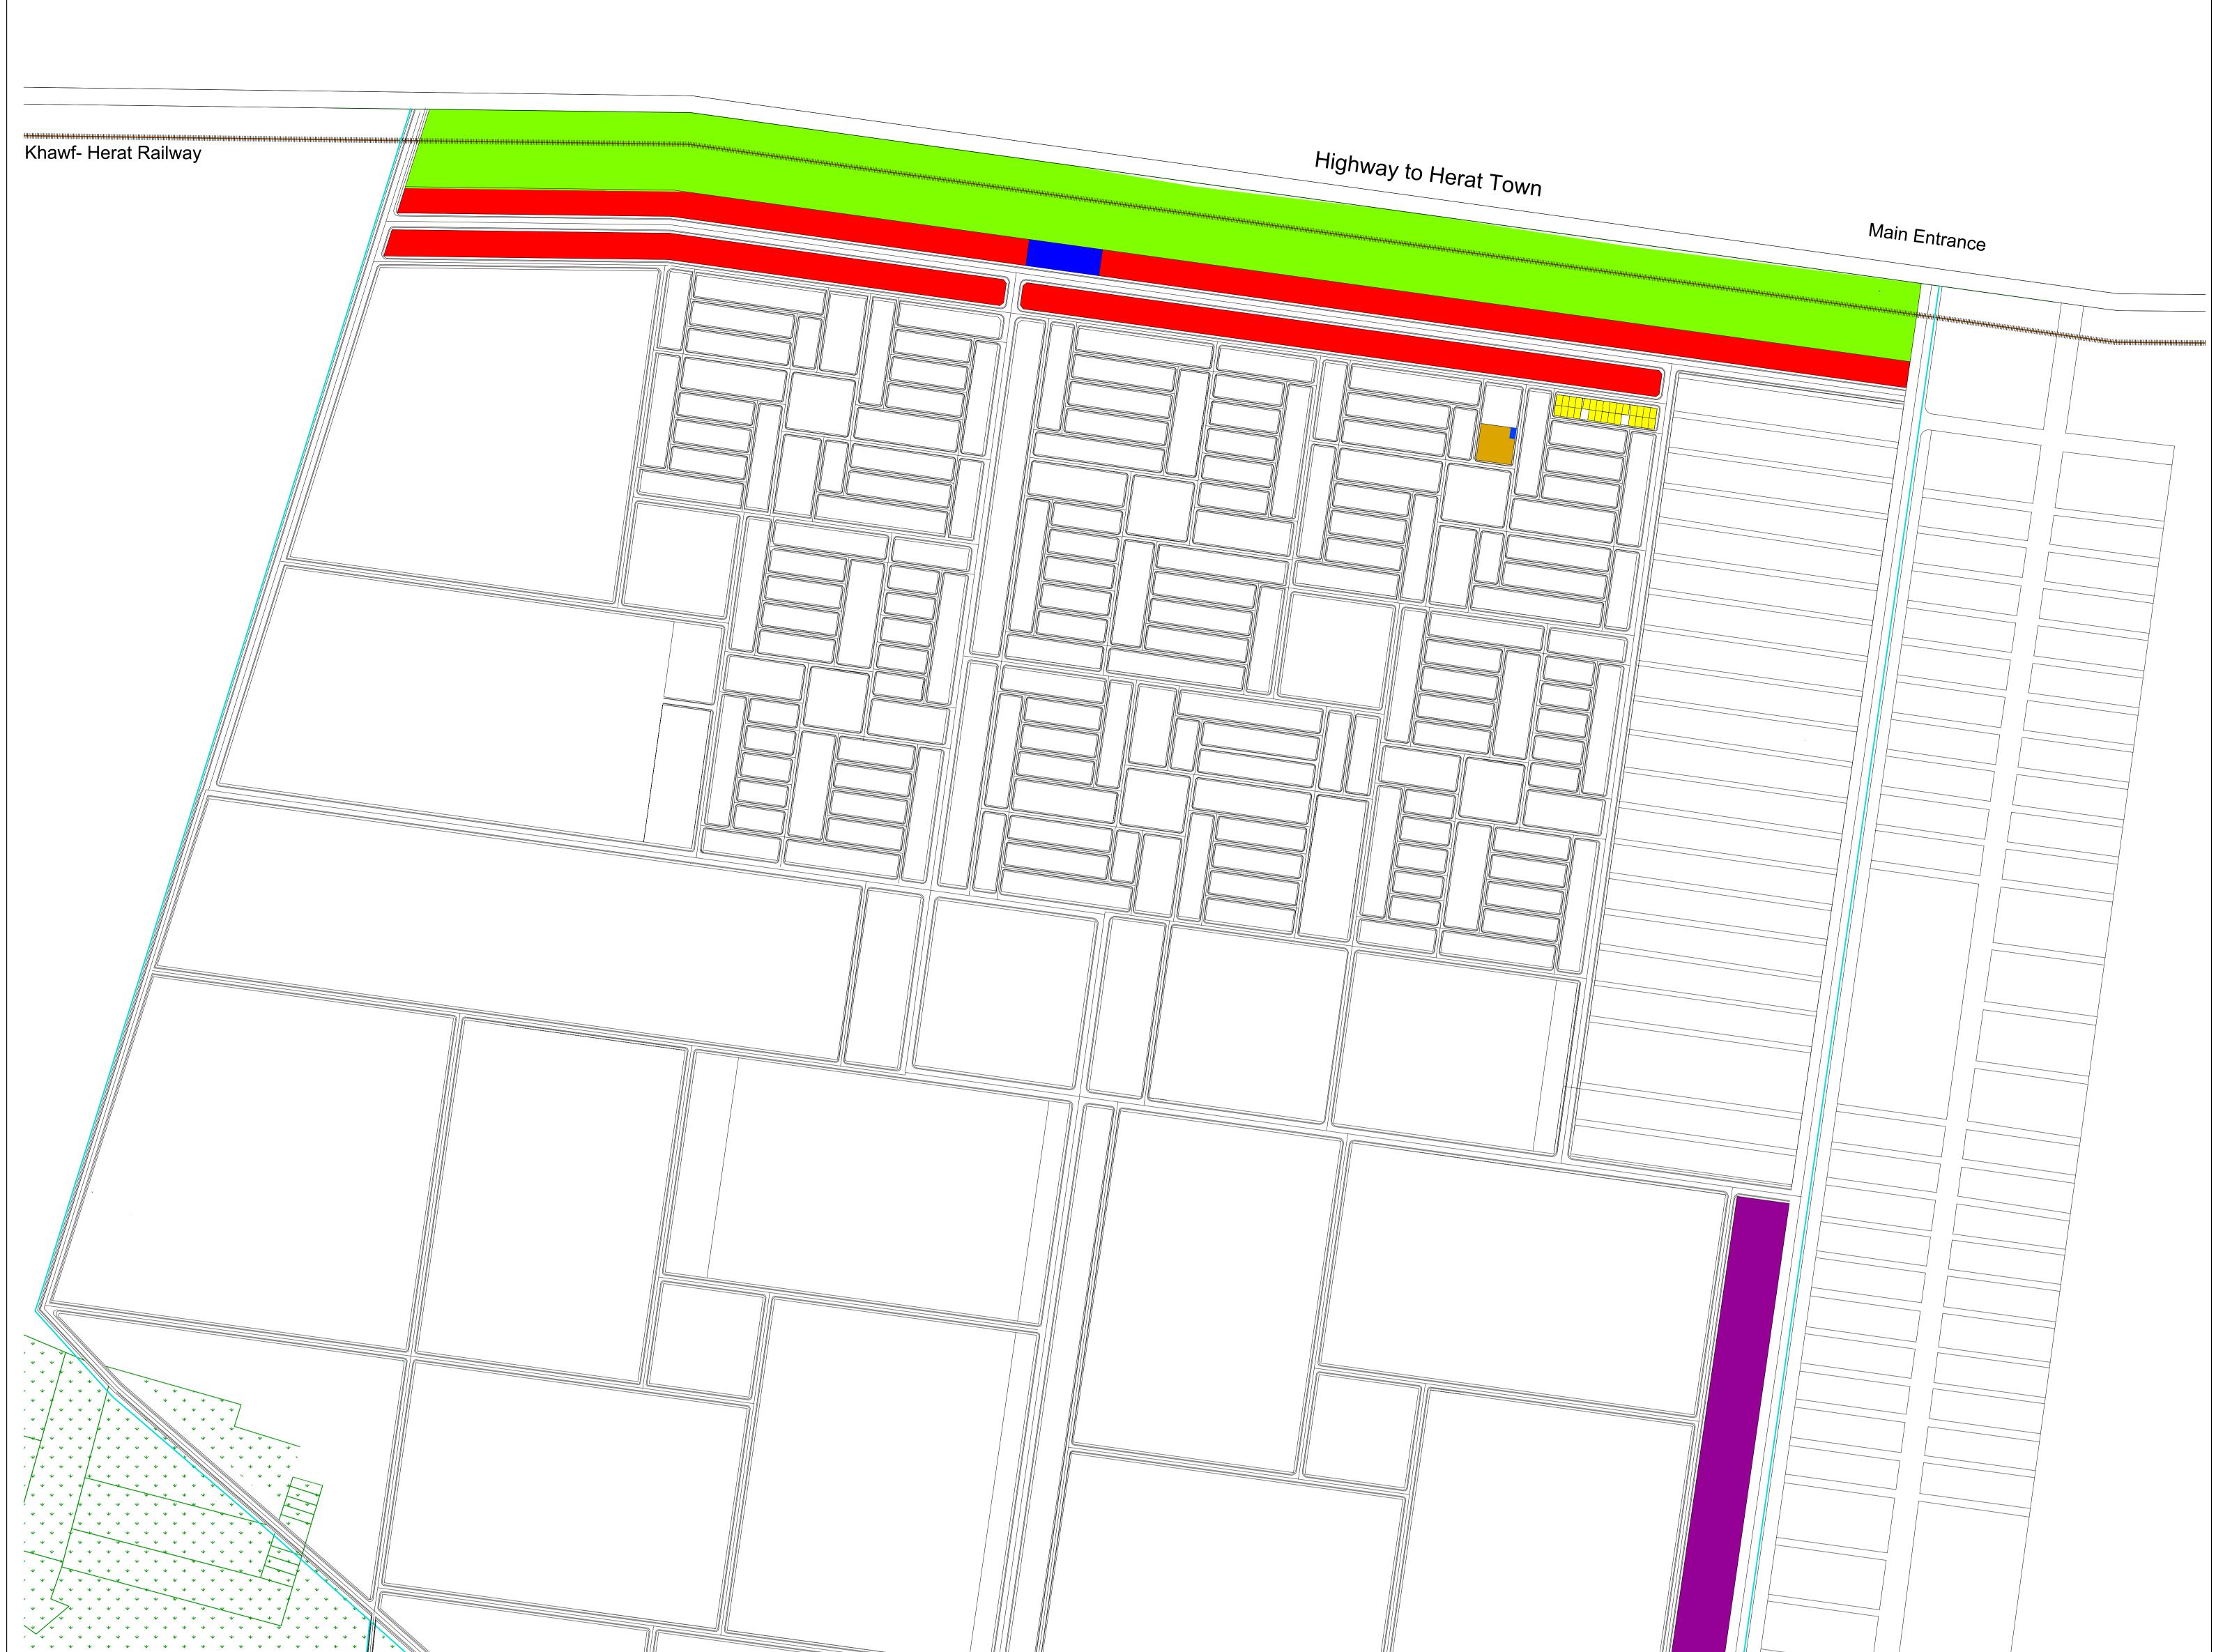

# Saadat Township Draft Structure plan SHURA Project Herat. Zenda Jan District

Scale: 1:5000 @A0 Date: 31/01/2019 Designed by: M. Javad Abedi Checked by: Naik Lashermes

#### Key Proposed Drainage Canal Proposed Green Buffer Area 31/01/2019- Revision of Draft structure plan Proposed Light Industrial Area **UN@HABITAT** FOR A BETTER URBAN FUTURE Proposed Brick Factory location Proposed Prototypes location Proposed CDC Center location یکی HUR کی HUR Proposed Commercial Area for Municipality (out of scope of SHURA) Proposed Station location Agricultural Land