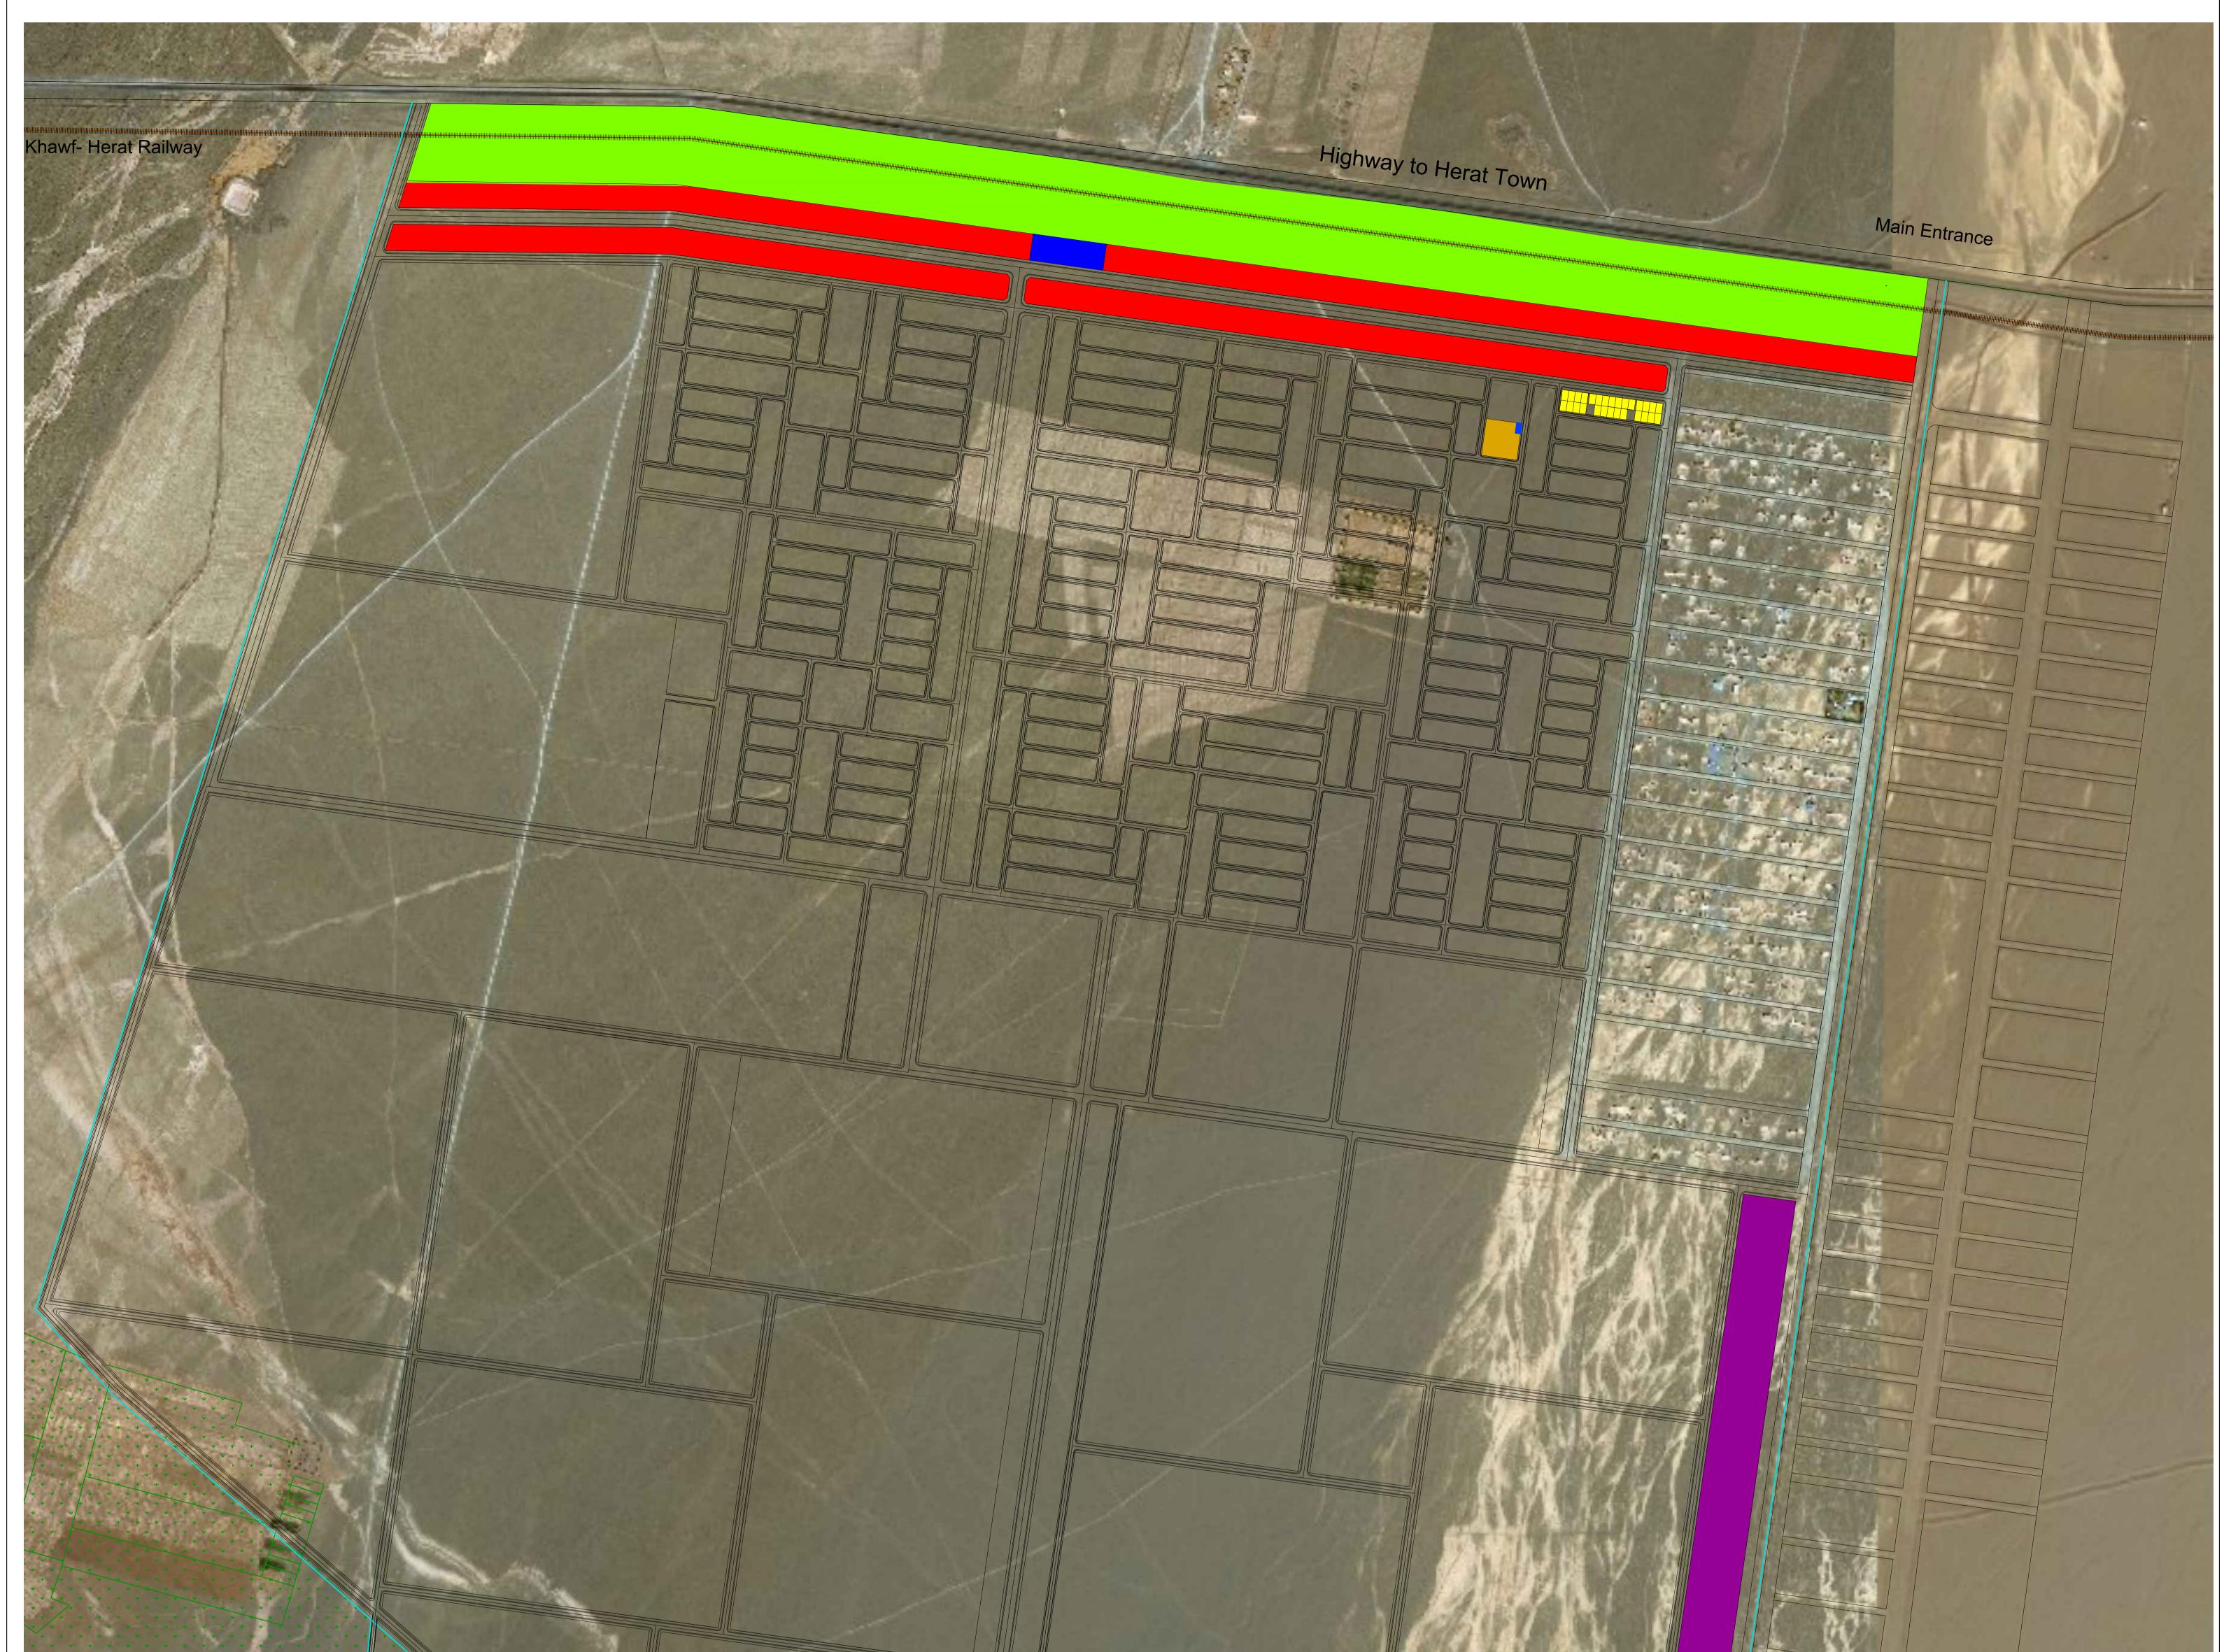

# Saadat Township Draft Structure plan SHURA Project Herat. Zenda Jan District

Scale: 1:5000 @A0 Date: 31/01/2019 Designed by: M. Javad Abedi Checked by: Naik Lashermes

#### Key Proposed Drainage Canal Proposed Green Buffer Area 31/01/2019- Revision of Draft structure plan Proposed Light Industrial Area **UN@HABITAT** FOR A BETTER URBAN FUTURE Proposed Brick Factory location Proposed Prototypes location Proposed CDC Center location یکی HUR کی HUR Proposed Commercial Area for Municipality (out of scope of SHURA) Proposed Station location Agricultural Land

### Note:

31/01/2019- Revision of Draft structure plan issued for information

Key

\_\_\_\_\_

Proposed Green Buffer Area

Proposed Light Industrial Area

Proposed Brick Factory location

Proposed Prototypes location

Proposed CDC Center location

Proposed Commercial Area for Municipality (out of scope of SHURA)

Proposed Drainage Canal

Proposed Station location

Agricultural Land