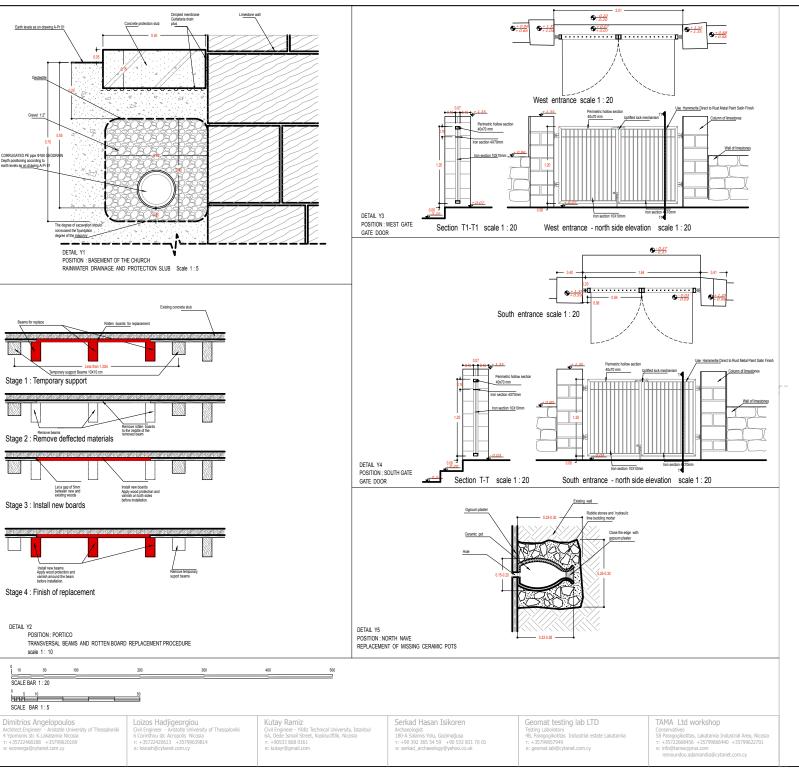

Designer Team: Panikos Menoikou Land Surveyor

Maria Angelopoulou Student of Architecture

Date: 7 / 2018 Scale: 1:5/1:10/1:20

Drawing name: 2. Proposal
1.RAINWATER DRAINAGE-PROTECTION SLUB
2.TRANSVERSAL BEAMS AND ROTTEN BOARD
REPLACEMENT PROCEDURE
3.WEST GATE DOOR
4.SOUTH GATE DOOR 5.CERAMIC POT