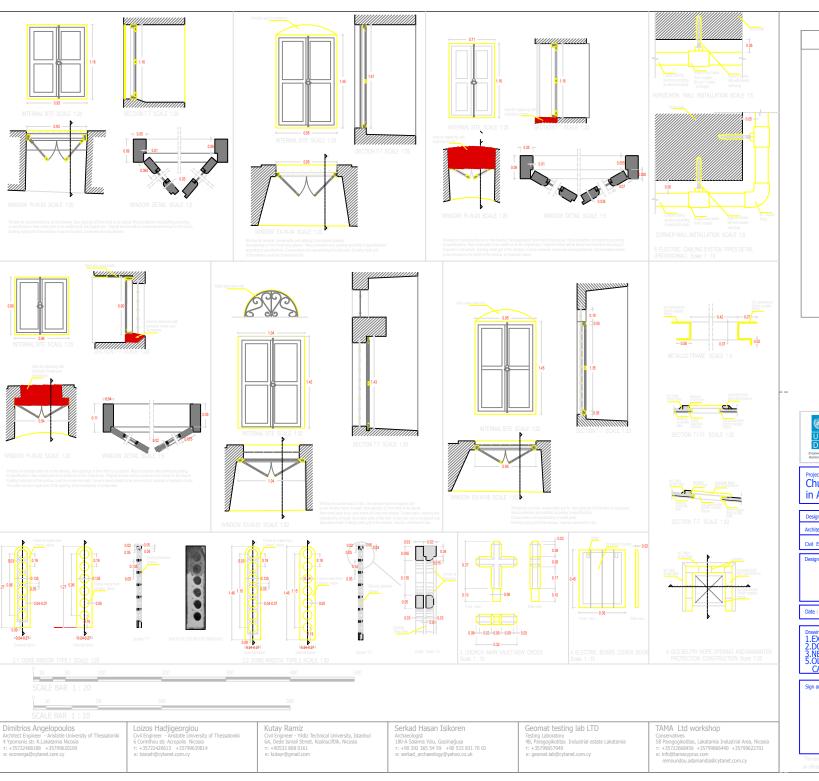

United Nations Development Programme

Window conservation (see drawing A-Pr 11)

Window reconstruct and position (see drawing A-Pr 11) Window frame replacement (see drawing A-Pr 11) Existing door to conserve-drawing A-Ex 16

Designer Team: Panikos Menoikou Land Surveyor

Maria Angelopoulou Student of Architecture

tte: 7 / 2018 Scale: 1:5/1:10/1:20

Drawing name: 2. Proposal
1. EXISTING AND PROPOSED WINDOWS
2. DOME WINDOWS
3. NEW CROSS 4. ELECTRIC BOARD DOOR
5. OLD BELFRY OPENING 6. ELECTRIC
CABLING SYSTEM PIPES DETAIL