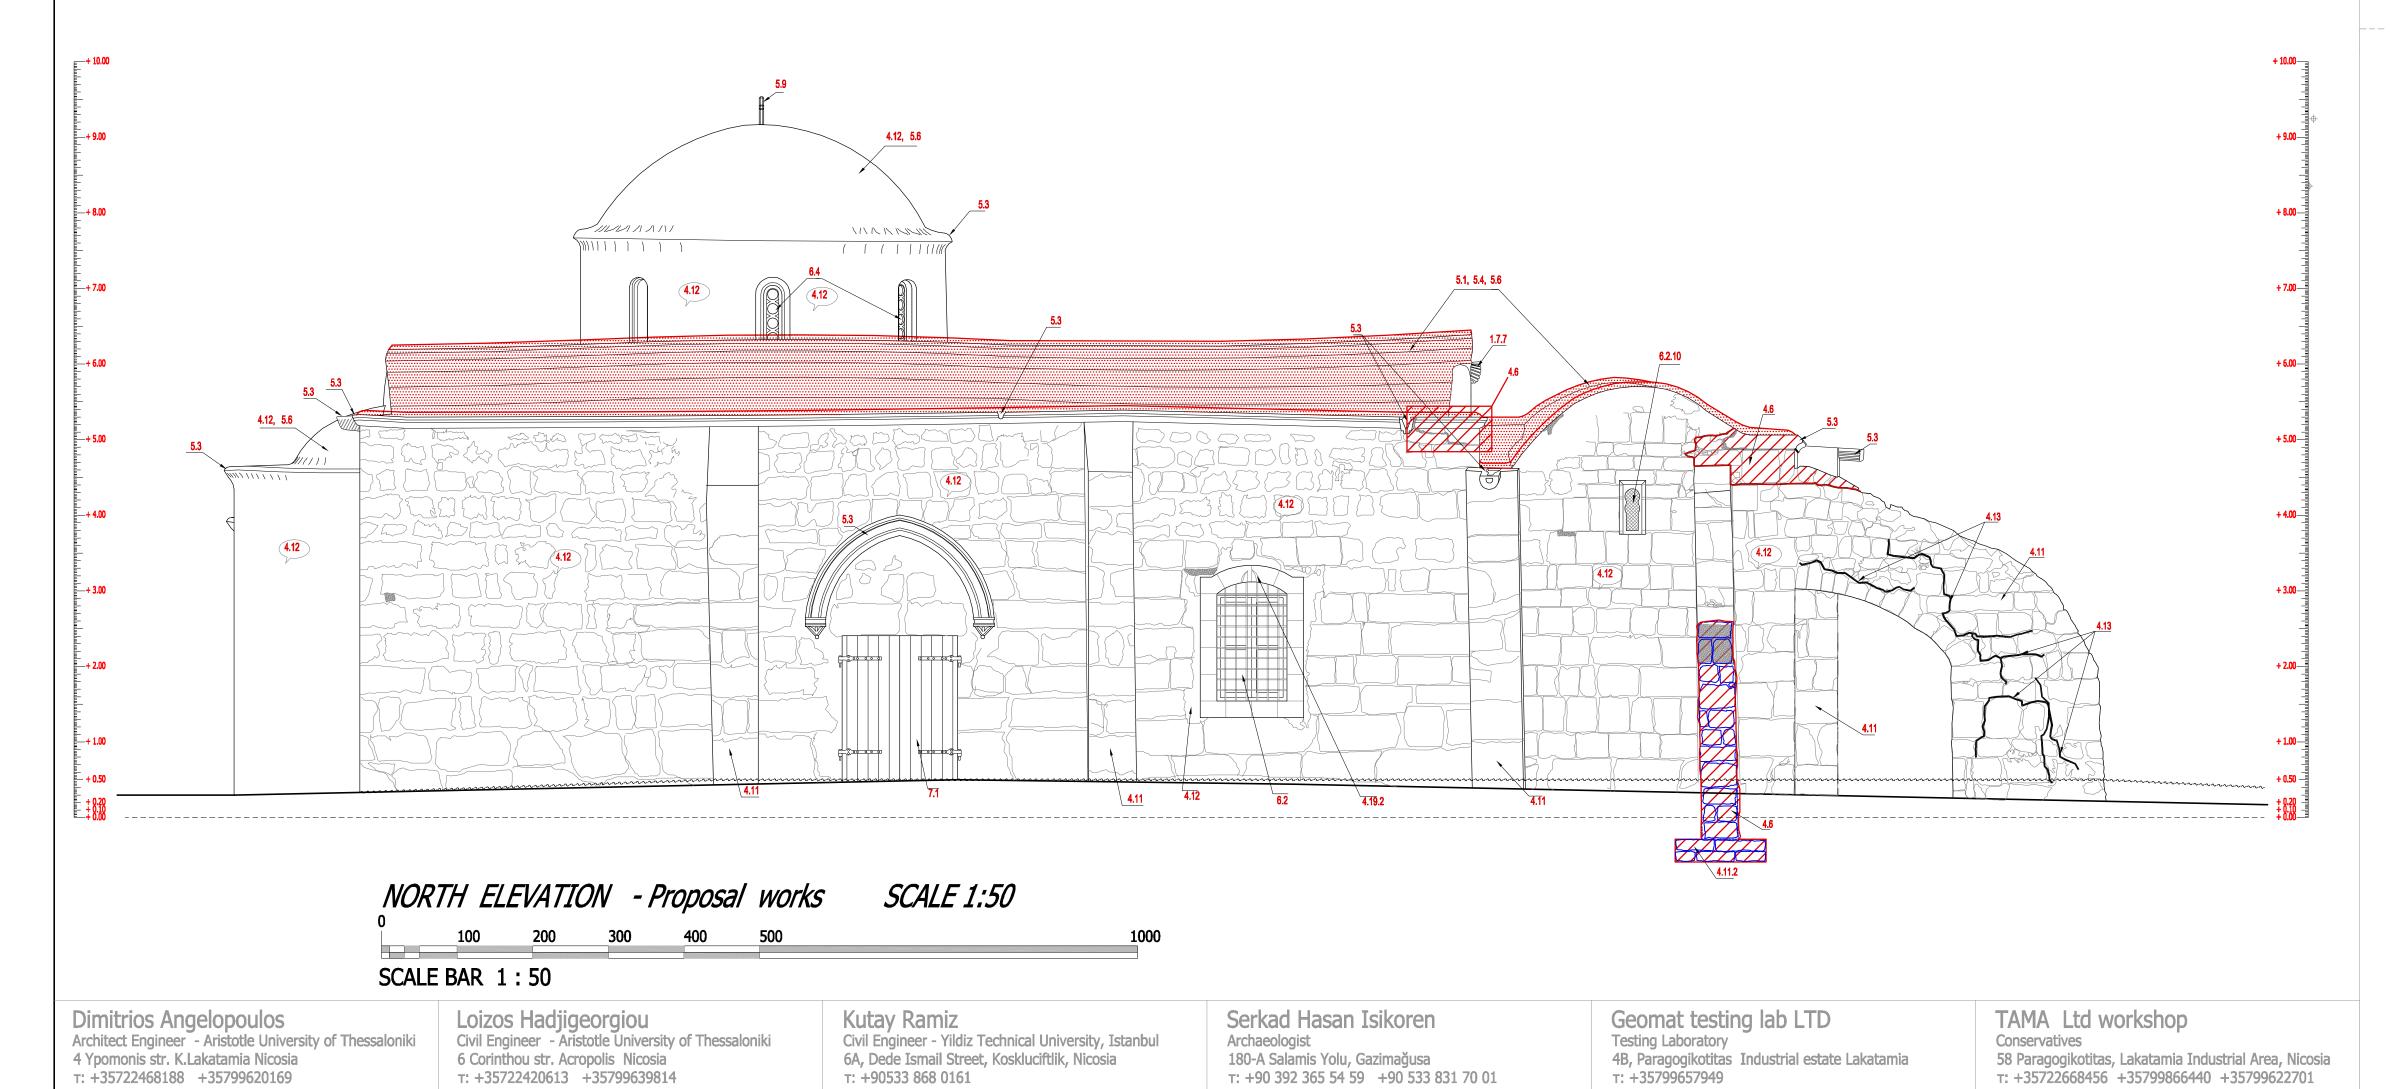

e: serkad\_archaeology@yahoo.co.uk

Removal of deteriorated plaster cleaning of the stones and new repointing.
Historical gap to maintain according specifications
Point to be treated exclusively by conservator Area to remove debris and roots, repair stones and cover with fibernet and hydraulic mortar and water insulation Clean, repair and paint the parapet and slab projection Replace cross with a new limestone made cross (see drawing A-Pr 11)

Clean and maintain the internal of the window, attach metal grid on a galvanized frame on to the back. Fix with hydraulic mortar

INDEX

"All measurments on this drawing are in meters"

AREAS TO BE REPAIRED AS TO CIVIL ENGINEER'S STUDY

PROPOSAL ACTIONS INDICATIONS

AREAS TO BE COVERED BY HYDRAULIC MORTAR AND WATER INSULATION

INDEX AS IN TECHNICAL SPECIFICATIONS

AREAS TO REMOVE DEBRIS AND ROOTS, REPAIR STONES AND COVER WITH FIBERNET AND HYDRAULIC MORTAR AND WATER INSULATION

AREAS TO CLEAN, MAINTAIN AND REPAIR CRACKS AND FILL, COVER WITH WATER INSULATION

PROPOSAL LEVEL INDICATION

FXISTING LEVEL INDICATION

+ 0.00 VERTICAL LEVEL INDICATION

NEW LEVEL OF EARTH

3.2.2

4.11.2

4.12

4.17 4.18 4.19.2

5.1, 5.4, 5.6

4.12, 5.6 4.13

PROPOSAL ELECTRIC INSTALLATIONS

Decoratives to be treated exclusively by conservator. Remove cement mortar. Repair with hydraulic mortar

Cleaning and pointing removal and repointing of buttress Repair buttress (according to civil engineer's study)

Cleaning and pointing removal and repointing of pilaster Repair pilaster (according to civil engineer's study) Stone footing 120x120x35cm

Areas to clean, maintain and repointing, cover with water insulation

Stone dismantling and rebuilding 4.6, 4.12, 4.13 Repair wall with grouting and grout injections

Construction of lintel made of key stones

Cleaning and new repointing of pilaster

Cleaning and new repointing of wall

Repoint the broken parts

Cleaning and maintain of spout Cleaning and maintain of water spouts Repair and repositioning of broken spout Cleaning and maintain of cornices

EXISTING LEVEL INDICATION

VERTICAL PROJECTION LEVEL INDICATION

United Nations Development Programme

Window conservation (see drawing A-Pr 11)

Window reconstruct and position (see drawing A-Pr 11) Window frame replacement (see drawing A-Pr 11) Existing door to conserve-drawing A-Ex 16

Designer Team: Panikos Menoikou Land Surveyor Maria Angelopoulou Student of Architecture

7 / 2018 1:50

2. Proposal

Drawing no.:

WEST ELEVATION NORTH ELEVATION

**A-Pr 10** 

Sign and Stamp

e: info@tamacyprus.com