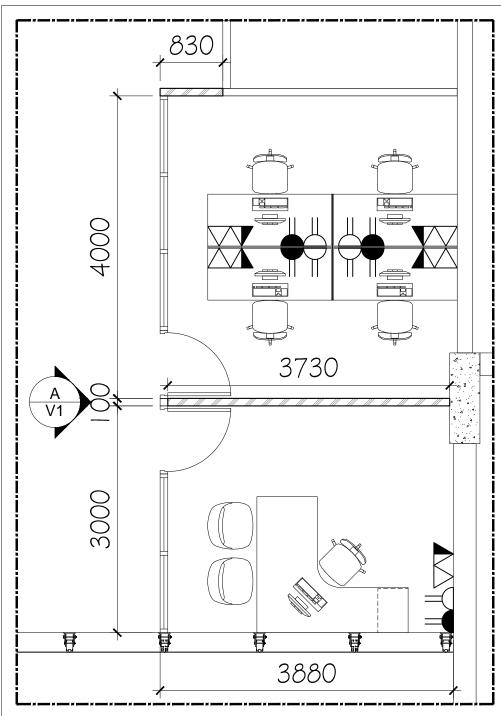

A01 PARTITON WALL LAYOUT PLAN
- SCALE 1:50

| LEGEND             |                                             |  |  |
|--------------------|---------------------------------------------|--|--|
| SYMBOL DESCRIPTION |                                             |  |  |
| 4                  | 10A, GENERAL UPS POWER OUTLET - TWIN/DOUBLE |  |  |
| Д                  | 10A, GENERAL POWER OUTLET - TWIN/DOUBLE     |  |  |
| TELEPHONE OUTLET   |                                             |  |  |
| •                  | 2 nos. DATA OUTLET                          |  |  |

CONTRACTOR IS TO CHECK ALL DIMENSIONS BEFORE COMMENCING ON THE PROJECT. ALL WRITTEN DIMENSIONS TAKE PRECEDENCE OVER SCALED ATTEMPTS.
IF IN DOUBT, ASK FOR CLARIFICATION

AMENDMENTS/ADDITIONAL NOTES