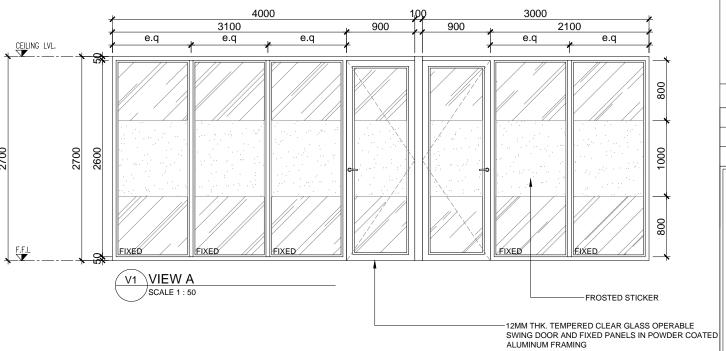

A01 PARTITON WALL LAYOUT PLAN
- SCALE 1:50

| LEGEND             |                                             |  |  |
|--------------------|---------------------------------------------|--|--|
| SYMBOL DESCRIPTION |                                             |  |  |
| 4                  | 10A, GENERAL UPS POWER OUTLET - TWIN/DOUBLE |  |  |
| Д                  | 10A, GENERAL POWER OUTLET - TWIN/DOUBLE     |  |  |
| TELEPHONE OUTLET   |                                             |  |  |
| •                  | 2 nos. DATA OUTLET                          |  |  |