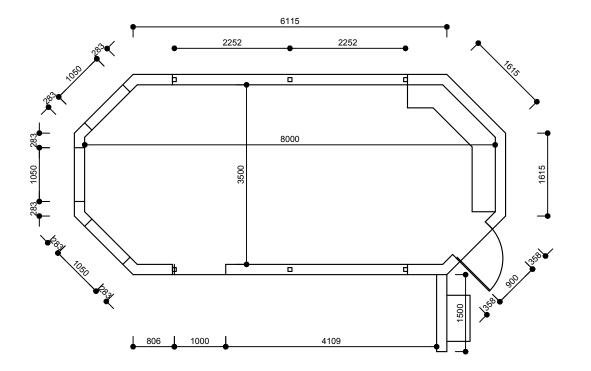

## FLOOR LAYOUT PLAN

l

|    | UNITED NATIONS DEVELOPMENT PROGRAMME<br>Juba - South Sudan | DRAWING TITLE:<br>Naivasha Tukuls | SHEET CONTENT:<br>Floor Layout Plan, elevations & section | SCALE:<br>1:100, 1:75.       |             |
|----|------------------------------------------------------------|-----------------------------------|-----------------------------------------------------------|------------------------------|-------------|
|    |                                                            | DRAWING NAME:<br>RR Tukul.dwg     |                                                           | DATE:<br>June 2019           |             |
| UN | COUNTRY OFFICE Common services unit<br>Juba - South Sudan  | DESIGN BY:<br>UNDP                |                                                           | CONTRACT No:                 | DRAWING No: |
| DP |                                                            | DRAWN BY:<br>Okungulu             |                                                           | APPROVED FOR IMPLEMENTATION: | 01          |