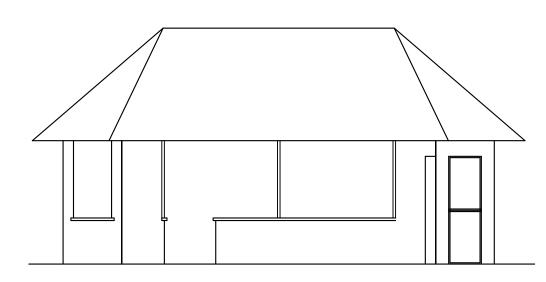

FRONT ELEVATION







## FLOOR LAYOUT PLAN

l

|    | UNITED NATIONS DEVELOPMENT PROGRAMME<br>Juba - South Sudan | DRAWING TITLE:<br>Naivasha Tukuls | SHEET CONTENT:<br>Floor Layout Plan, elevations & section | SCALE:<br>1:100, 1:75.       |             |
|----|------------------------------------------------------------|-----------------------------------|-----------------------------------------------------------|------------------------------|-------------|
|    |                                                            | DRAWING NAME:<br>RR Tukul.dwg     |                                                           | DATE:<br>June 2019           |             |
| UN | COUNTRY OFFICE Common services unit<br>Juba - South Sudan  | DESIGN BY:<br>UNDP                |