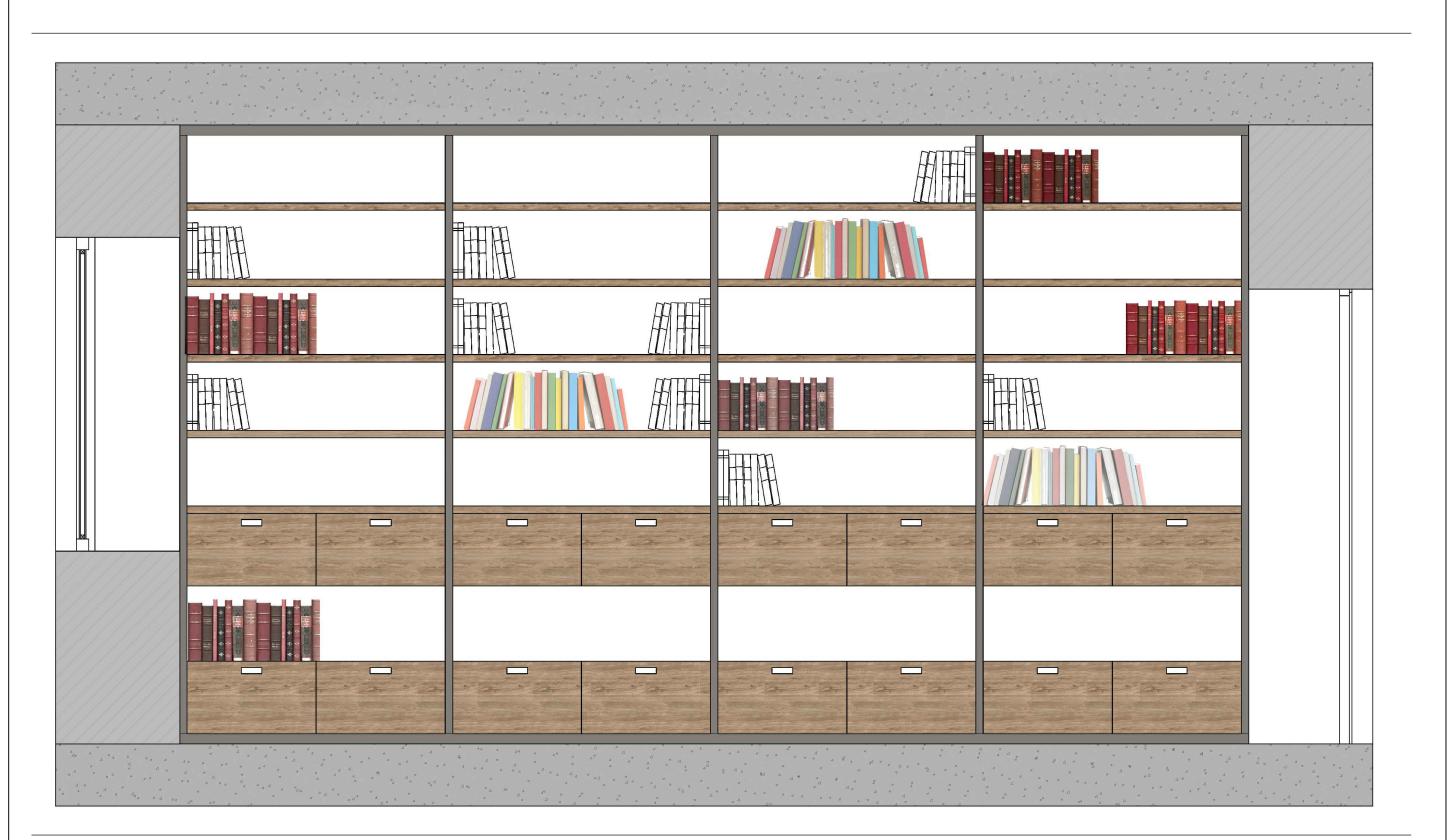

ISSUE: FINAL DESIGN

DESIGN BUILDER

SUB CONTRACTOR

PROJECT

ELECTORAL COMMISSION TRAINING CENTER

SHEET TITLE

LIBRARY COLORED ELEVATION ECTC\_01906\_D009\_b

PROJECT NO. 01906

**D008 – Coloured Floor Plan** 

D009 – Library Plan ,Elevations & Section

**D009-a – Library Details & Reference Images** 

**D009-b – Library Coloured Elevation** 

**D010 – Table Variations** 

**D010-a** – Table ty-a Plan & Elevations