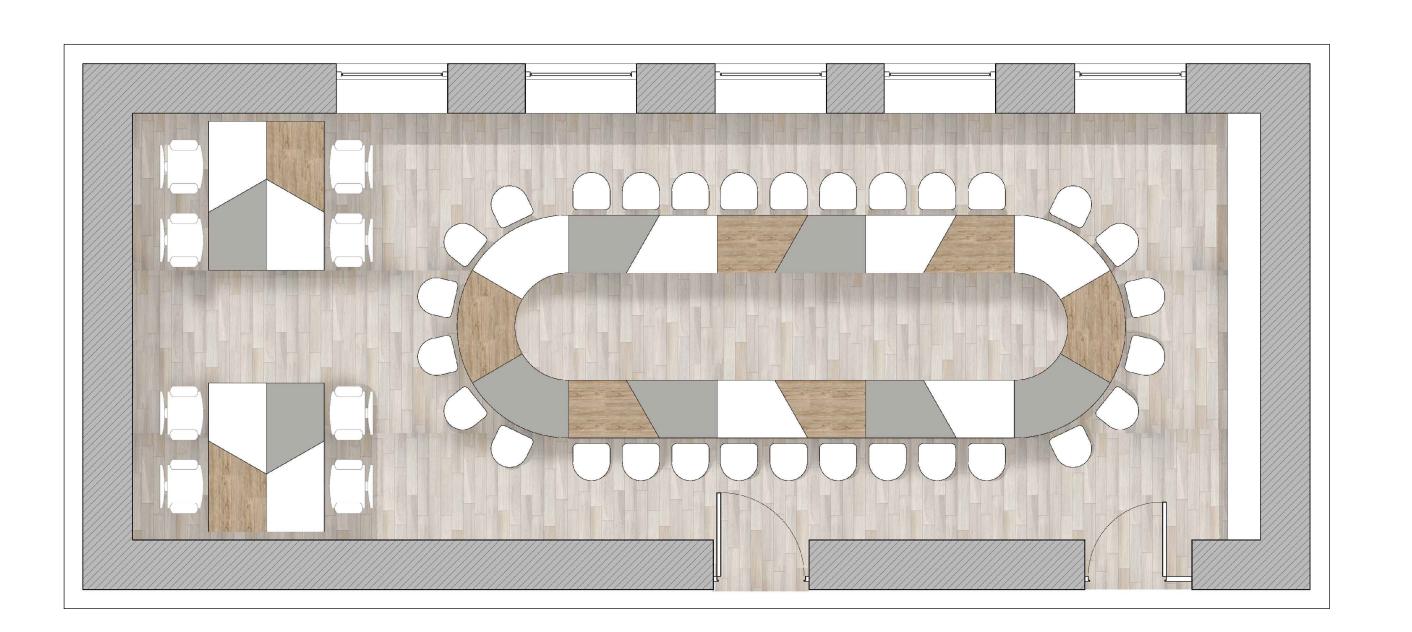

Furniture Layout Opt 1

Electoral Commission Training Center SCALE 1:50

KEY PLAN

GENERAL NOTES

1. DO NOT SCALE FROM THIS DRAWING.

THIS DRAWING MUST BE READ IN
 CONJUNCTION WITH ALL OTHER RELEVANT
 DRAWINGS.

DESIGN BUILDER

SUB CONTRACTOR

PROJECT

ELECTORAL COMMISSION TRAINING CENTER

SHEET TITLE

FURNITURE LAYOUT OPT 1

ECTC\_01906\_D004

APPROVALS