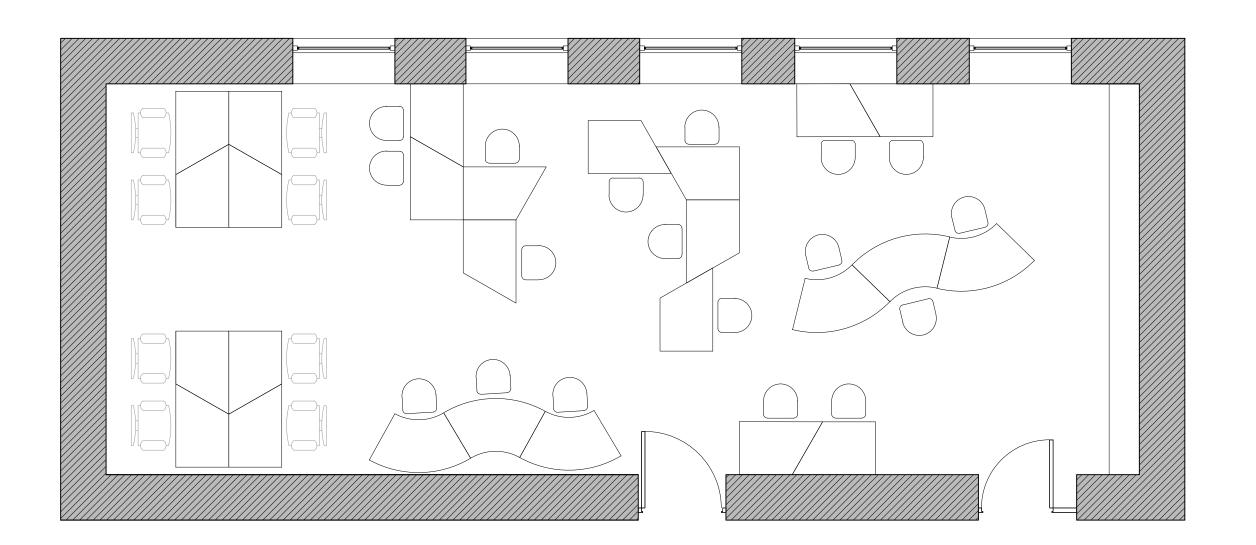

ISSUED BY:

CHECKED BY:

INTEGRATED CHECKED BY:

SCALE

PROJECT NO.
01906

Furniture Layout Opt 2 Electoral Commission Training Center SCALE 1:50 architectural design studio

GENERAL NOTES

I. DO NOT SCALE FROM THIS DRAWING.

3. CONTRACTOR MUST REPORT ANY DISCREPANCIES PRIOR TO EXECUTION OF ANY WORKS.

DESIGN BUILDER

SUB CONTRACTOR

PROJECT

ELECTORAL COMMISSION TRAINING CENTER

SHEET TITLE

FURNITURE LAYOUT OPT 2

Furniture Layout Opt 3 Electoral Commission Training Center SCALE 1:50