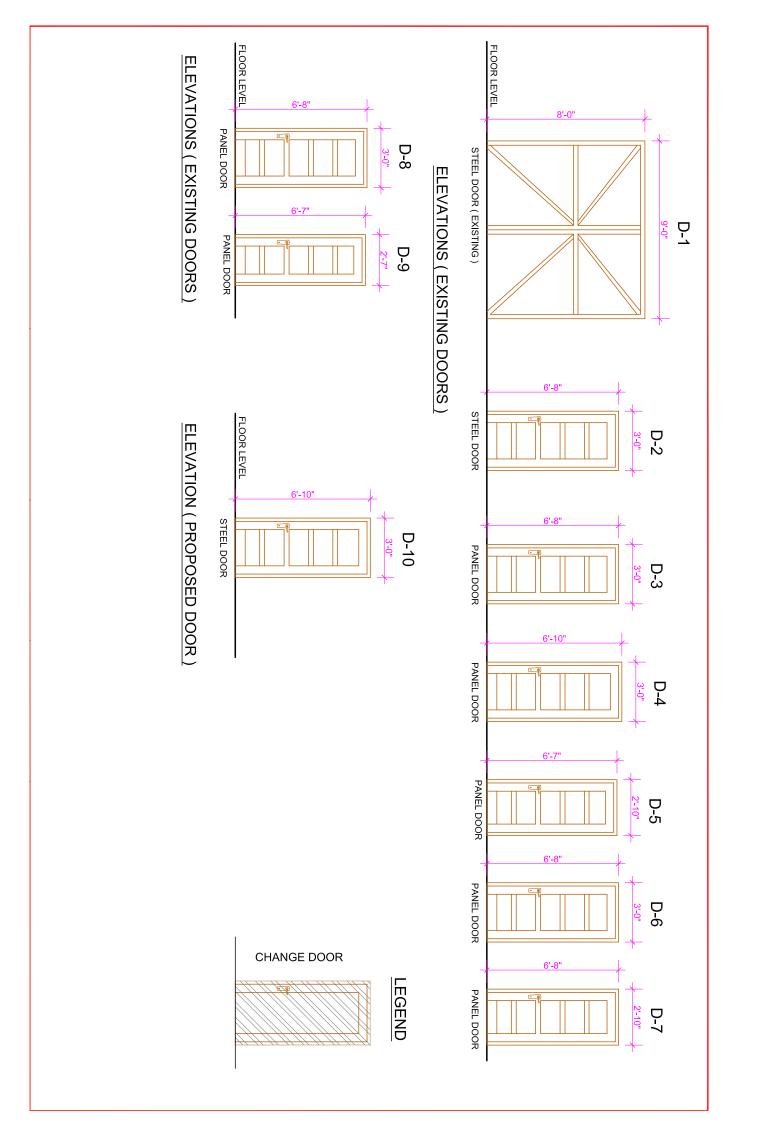

## FLOOR LEVEL GROUND LEVEL 3'-0" **ELEVATION - 01** 3'-0" HEIGHT 3" THICK PLINTH PROTECTION FLOOR LEVEL GROUND LEVEL 6" WIDE LINTEL BAND ALL ROUND 3'-0" HEIGHT 3" THICK PLINTH PROTECTION 6" WIDE LINTEL BAND ALL ROUND 6" WIDE TOP BAND ALL ROUND 15 - FISHTOWN WAREHOUSE FLOOR LEVEL GROUND LEVEL 3'-0"