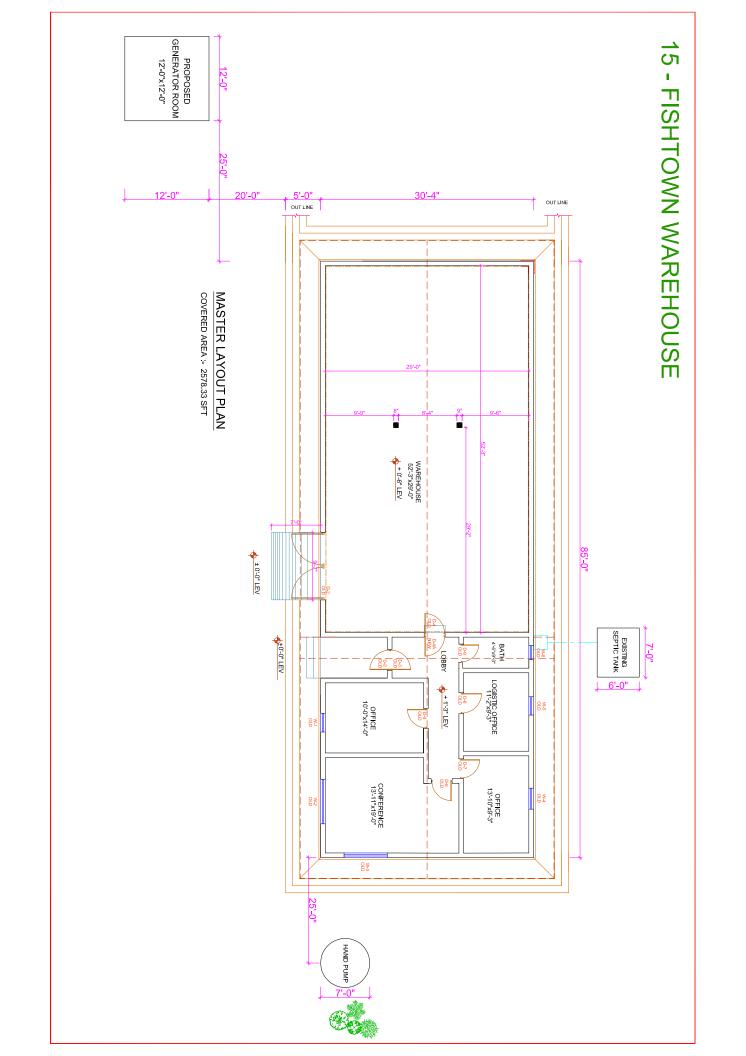

## TYPICAL DETAIL OF GENERATOR ROOM

|              | 10WEX1E00                       |
|--------------|---------------------------------|
|              | DOWED DITIO                     |
| <b>@</b>     | SOCKET OUTLET 3 PIN 5 AMP       |
|              | AUTOMATIC TRANSFER SWITCH 40AMP |
| <del> </del> | WALL LIGHT                      |
| <del>_</del> | WALL BRACKET BULB               |
| #            | SPOT LIGHT                      |
| 6            | SWITCH BOARD                    |
|              | DISTRIBUTION BOARD              |
|              | LEGEND                          |