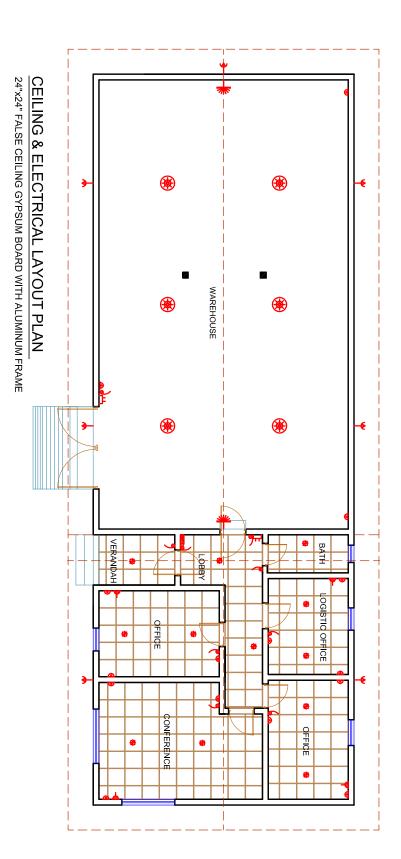

## 15 - FISHTOWN WAREHOUSE

|           | POWER PLUG                |
|-----------|---------------------------|
| •         | SOCKET OUTLET 3 PIN 5 AMP |
| #         | WALL LIGHT                |
| →         | WALL BRACKET BULB         |
| <b>(#</b> | HANGING LIGHT             |
| #         | SPOT LIGHT                |
| ]=        | 2 WAY SWTICH              |
| 6         | SWITCH BOARD              |
|           | DISTRIBUTION BOARD        |
|           | LEGEND                    |
|           |                           |