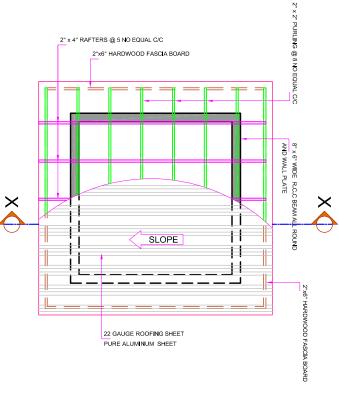

## 2° x 2" PURLING @ 8 NO EQUAL C/C 2" x 2" PURLING @ 8 NO EQUAL C/C 2" x 4" RAFTERS @ 5 NO EQUAL C/C 2"x6" HARDWOOD FASCIA BOARD SECTION AT X-X WOODING TRUSS

ROOF PLAN TRUSS