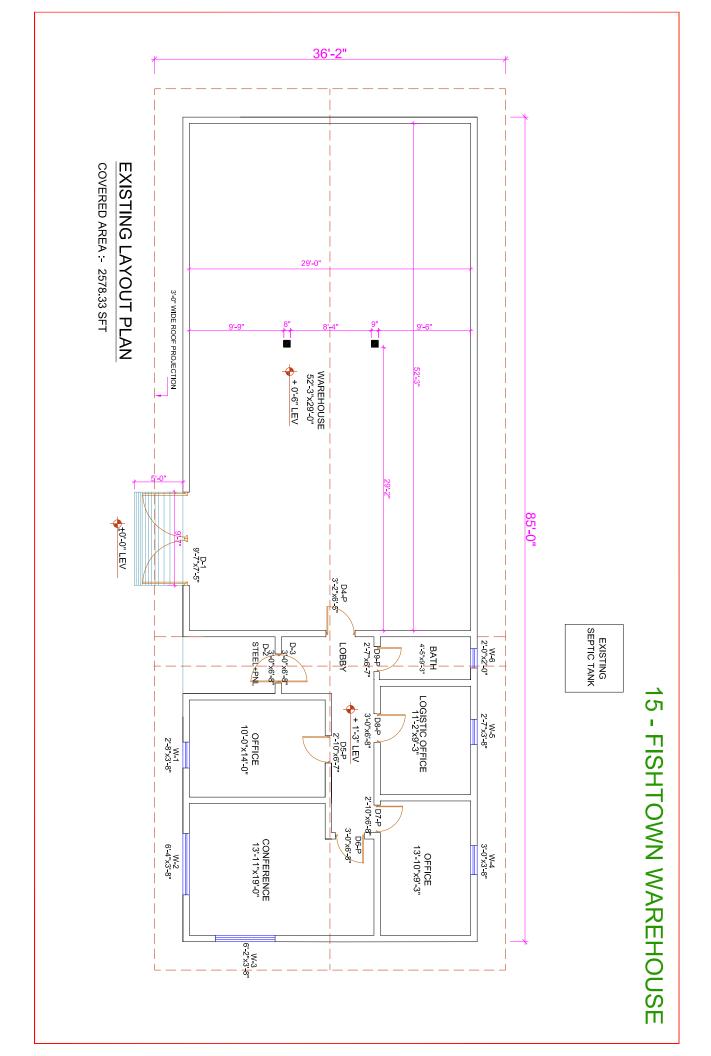

## 15 - FISHTOWN WAREHOUSE

|           | POWER PLUG                |
|-----------|---------------------------|
| •         | SOCKET OUTLET 3 PIN 5 AMP |
| #         | WALL LIGHT                |
| →         | WALL BRACKET BULB         |
| <b>(#</b> | HANGING LIGHT             |
| #         | SPOT LIGHT                |
| ]=        | 2 WAY SWTICH              |
| 6         | SWITCH BOARD              |
|           | DISTRIBUTION BOARD        |
|           | LEGEND                    |
|           |                           |