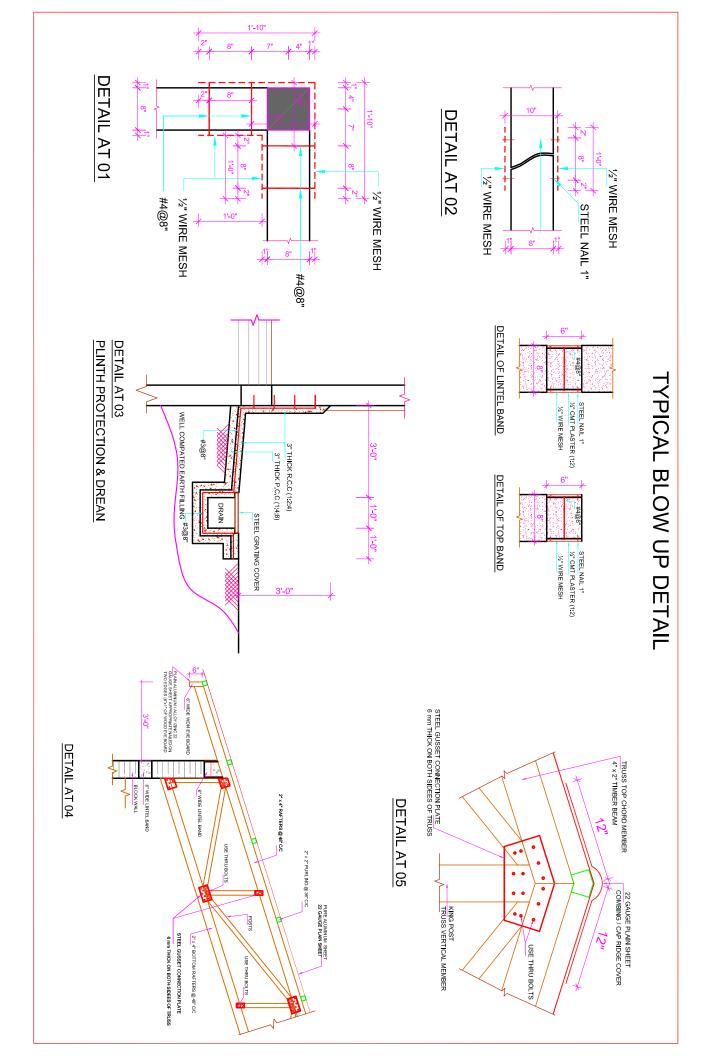

## FLOOR LEVEL GROUND LEVEL 3'-0" **ELEVATION - 01** 3'-0" HEIGHT 3" THICK PLINTH PROTECTION FLOOR LEVEL GROUND LEVEL 6" WIDE LINTEL BAND ALL ROUND 3'-0" HEIGHT 3" THICK PLINTH PROTECTION 6" WIDE LINTEL BAND ALL ROUND 6" WIDE TOP BAND ALL ROUND 15 - FISHTOWN WAREHOUSE FLOOR LEVEL GROUND LEVEL 3'-0"