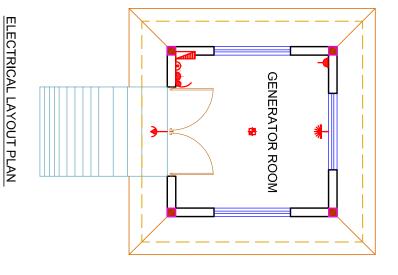

## TYPICAL DETAIL OF GENERATOR ROOM

|              | 10WEX1E00                       |
|--------------|---------------------------------|
|              | DOWED DITIO                     |
| <b>@</b>     | SOCKET OUTLET 3 PIN 5 AMP       |
|              | AUTOMATIC TRANSFER SWITCH 40AMP |
| <del> </del> | WALL LIGHT                      |
| <del>_</del> | WALL BRACKET BULB               |
| #            | SPOT LIGHT                      |
| 6            | SWITCH BOARD                    |
|              | DISTRIBUTION BOARD              |
|              | LEGEND                          |