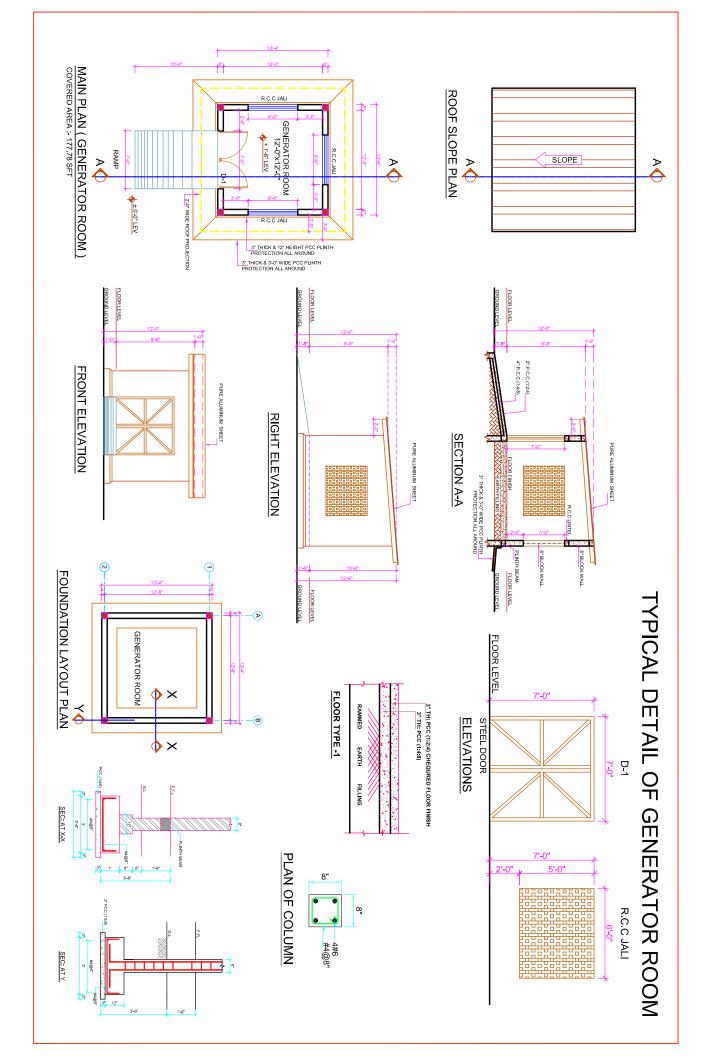

## TYPICAL DETAIL OF GENERATOR ROOM

|              | 10WEX1E00                       |
|--------------|---------------------------------|
|              | DOWED DITIO                     |
| <b>@</b>     | SOCKET OUTLET 3 PIN 5 AMP       |
|              | AUTOMATIC TRANSFER SWITCH 40AMP |
| <del> </del> | WALL LIGHT                      |
| <del>_</del> | WALL BRACKET BULB               |
| #            | SPOT LIGHT                      |
| 6            | SWITCH BOARD                    |
|              | DISTRIBUTION BOARD              |
|              | LEGEND                          |

ROOF SLOPE PLAN SLOPE SLOPE SLOPE SLOPE SLOPE SLOPE SLOPE SLOPE