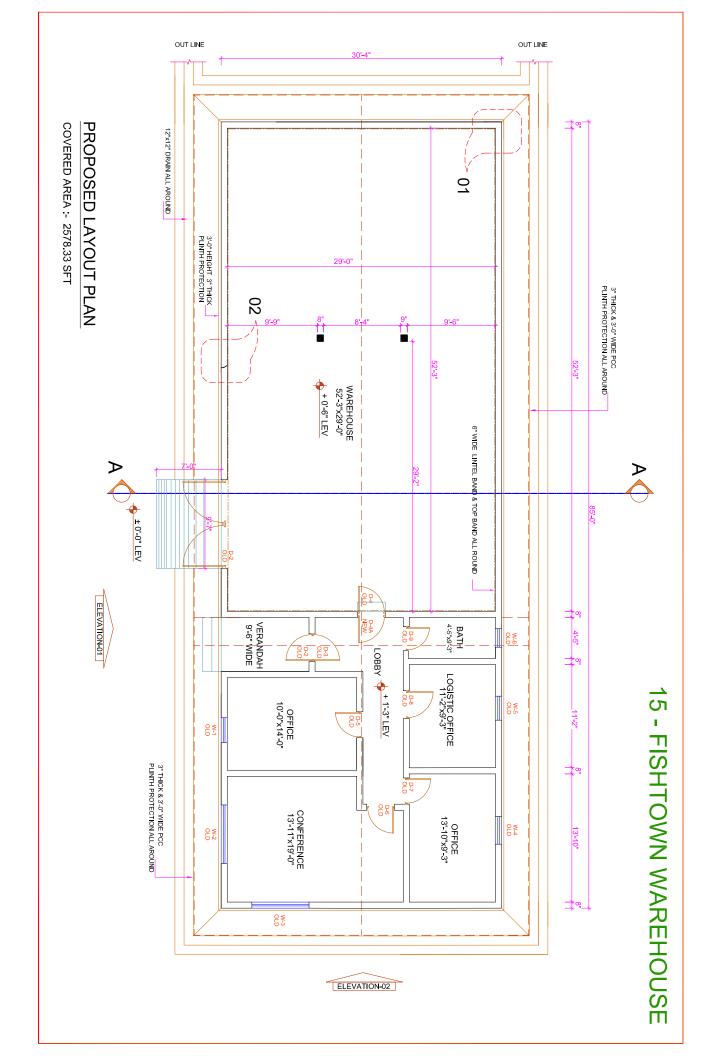

## FLOOR LEVEL GROUND LEVEL 3'-0" **ELEVATION - 01** 3'-0" HEIGHT 3" THICK PLINTH PROTECTION FLOOR LEVEL GROUND LEVEL 6" WIDE LINTEL BAND ALL ROUND 3'-0" HEIGHT 3" THICK PLINTH PROTECTION 6" WIDE LINTEL BAND ALL ROUND 6" WIDE TOP BAND ALL ROUND 15 - FISHTOWN WAREHOUSE FLOOR LEVEL GROUND LEVEL 3'-0"