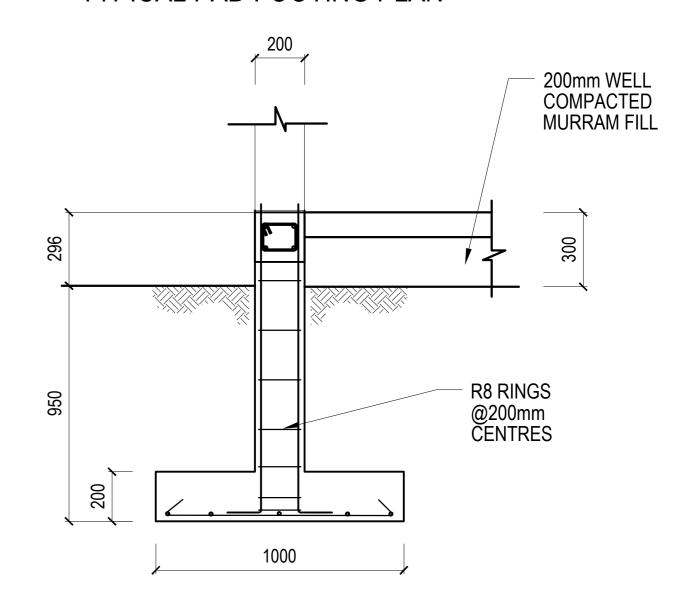

## TYPICAL PAD FOOTING PLAN

PAD FOOTING SECTION

## FOUNDATION DETAILS

|    | UNITED NATIONS DEVELOPMENT PROGRAMME Juba - South Sudan | DRAWING TITLE: RAJAF MARKET           | SHEET CONTENT: Excavation Layout Plan & Details | SCALE:<br>1:75,1:30.         | REV. No: |             |
|----|---------------------------------------------------------|---------------------------------------|-------------------------------------------------|------------------------------|----------|-------------|
|    |                                                         | DRAWING NAME: Cooler room.dwg         |                                                 | DATE:<br>February 2019       |          |             |
| UN | PROJECT TITLE Peace & Community Cohesion (PaCC)         | DESIGN BY: UNDP                       |                                                 | CONTRACT No:                 |          | DRAWING No: |
| DP |                                                         | DRAWN BY:<br>UNDP - Okungulu Godfrey. |                                                 | APPROVED FOR IMPLEMENTATION: |          |             |