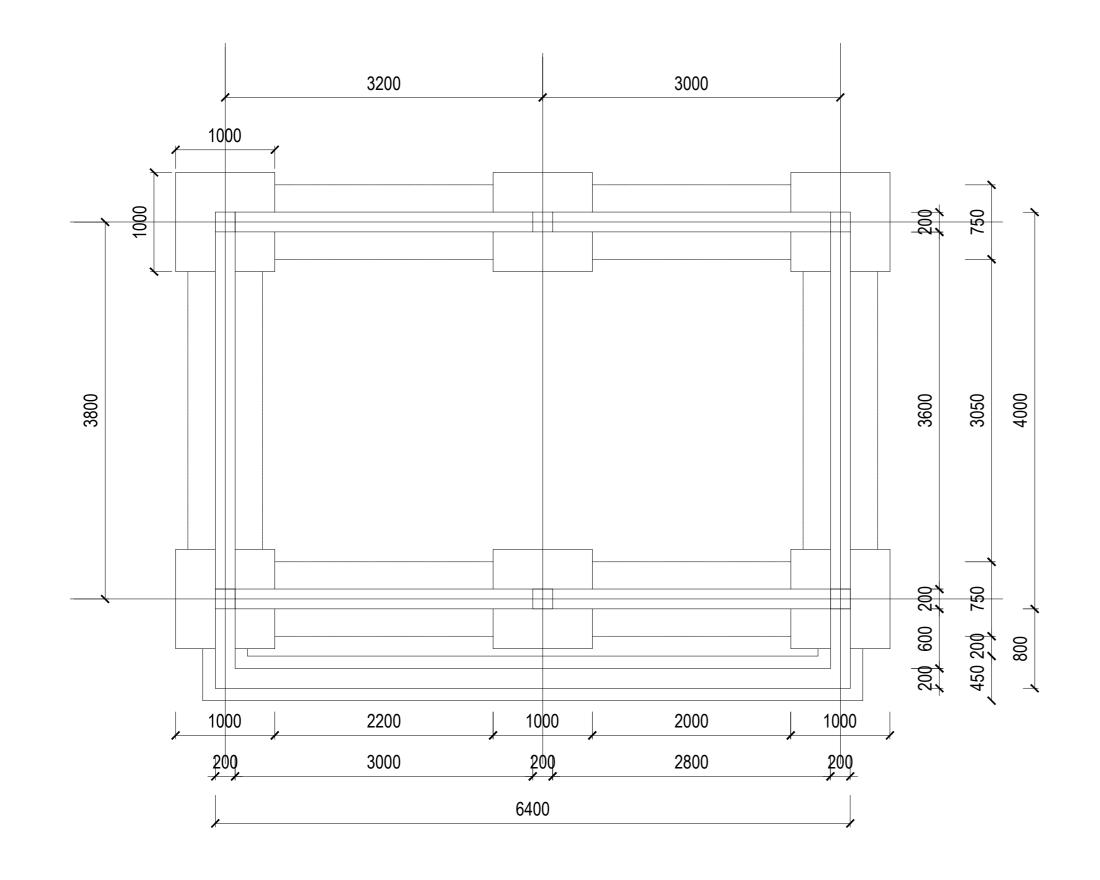

## EXCAVATION LAYOUT PLAN



## TYPICAL PAD FOOTING PLAN



PAD FOOTING SECTION

## FOUNDATION DETAILS

|    | UNITED NATIONS DEVELOPMENT PROGRAMME Juba - South Sudan | DRAWING TITLE: RAJAF MARKET           | SHEET CONTENT: Excavation Layout Plan & Details | SCALE:<br>1:75,1:30.         | REV. No: |             |
|----|---------------------------------------------------------|---------------------------------------|-------------------------------------------------|------------------------------|----------|-------------|
|    |                                                         | DRAWING NAME: Cooler room.dwg         |                                                 | DATE:<br>February 2019       |          |             |
| UN | PROJECT TITLE Peace & Community Cohesion (PaCC)