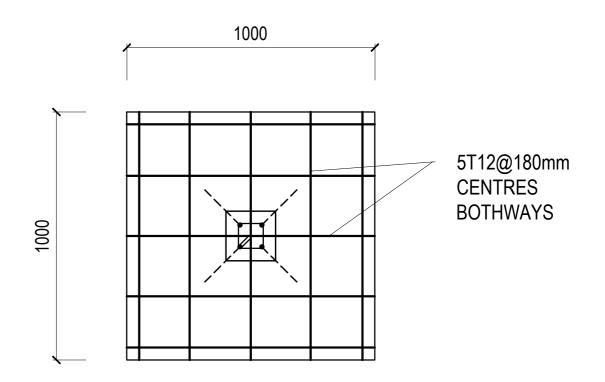

## EXCAVATION LAYOUT PLAN



## TYPICAL PAD FOOTING PLAN



PAD FOOTING SECTION

## FOUNDATION DETAILS

|    | UNITED NATIONS DEVELOPMENT PROGRAMME Juba - South Sudan | DRAWING TITLE: RAJAF MARKET           | SHEET CONTENT: Excavation Layout Plan & Details | SCALE:<br>1:75,1:30.         | REV. No: |             |
|----|---------------------------------------------------------|---------------------------------------|-------------------------------------------------|------------------------------|----------|-------------|
|    |                                                         | DRAWING NAME: Cooler room.dwg         |                                                 | DATE:<br>February 2019       |          |             |
| UN | PROJECT TITLE Peace & Community Cohesion (PaCC)         | DESIGN BY: UNDP