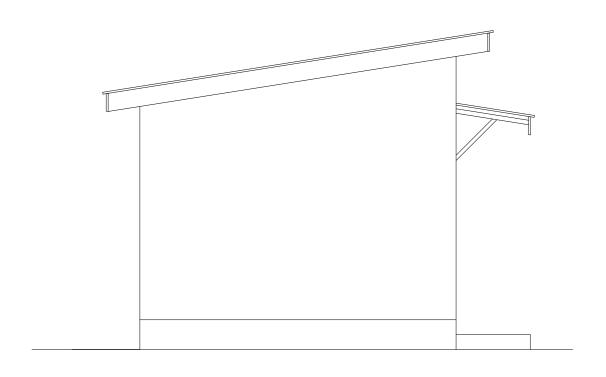

REAR ELEVATION

FRONT ELEVATION

TYPICAL SIDE

TYPICAL SIDE

|     | UNITED NATIONS DEVELOPMENT PROGRAMME Juba - South Sudan | DRAWING TITLE: RAJAF MARKET        | SHEET CONTENT:<br>Elevations | SCALE:<br>1:100.             | REV. No: |             |
|-----|---------------------------------------------------------|------------------------------------|------------------------------|------------------------------|----------|-------------|
|     |                                                         | DRAWING NAME: Cooler room.dwg      |                              | DATE:<br>February 2019       |          |             |
| UN  | PROJECT TITLE Peace & Community Cohesion (PaCC)         | DESIGN BY: UNDP                    |                              | CONTRACT No:                 |          | DRAWING No: |
| D P |                                                         | DRAWN BY: UNDP - Okungulu Godfrey. |                              | APPROVED FOR IMPLEMENTATION: |          |             |