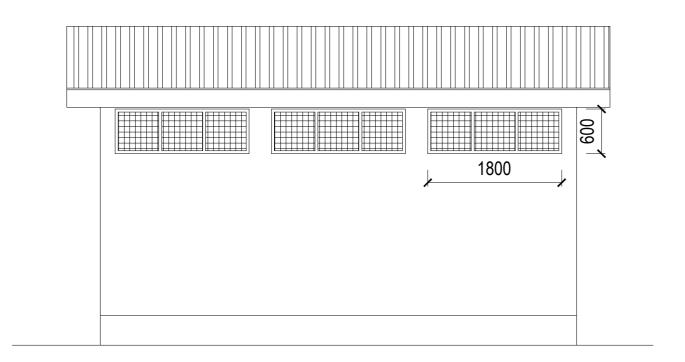

REAR ELEVATION

FRONT ELEVATION

TYPICAL SIDE

TYPICAL SIDE

|     | UNITED NATIONS DEVELOPMENT PROGRAMME Juba - South Sudan | DRAWING TITLE: RAJAF MARKET        | SHEET CONTENT:<br>Elevations | SCALE:<br>1:100.             | REV. No: |             |
|-----|---------------------------------------------------------|------------------------------------|------------------------------|------------------------------|----------|-------------|
|     |                                                         | DRAWING NAME: Cooler room.dwg      |                              | DATE:<br>February 2019       |          |             |
| UN  | PROJECT TITLE Peace & Community Cohesion (PaCC)         | DESIGN BY: UNDP                    |                              | CONTRACT No:                 |          | DRAWING No: |
| D P |                                                         | DRAWN BY: UNDP - Okungulu Godfrey. |                              | APPROVED FOR IMPLEMENTATION: |          |             |