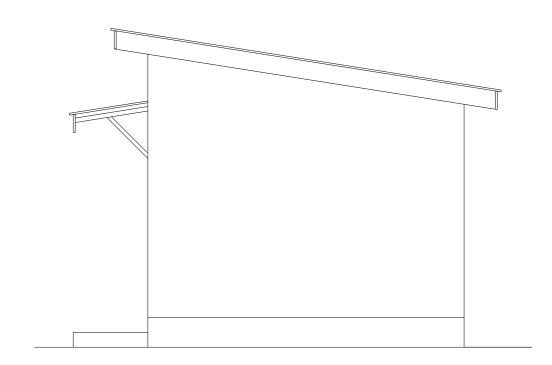

REAR ELEVATION

FRONT ELEVATION

TYPICAL SIDE

TYPICAL SIDE

|     | UNITED NATIONS DEVELOPMENT PROGRAMME Juba - South Sudan | DRAWING TITLE: RAJAF MARKET        | SHEET CONTENT:<br>Elevations | SCALE:<br>1:100.             | REV. No: |             |
|-----|---------------------------------------------------------|------------------------------------|------------------------------|------------------------------|----------|-------------|
|     |                                                         | DRAWING NAME: Cooler room.dwg      |                              | DATE:<br>February 2019       |          |             |
| UN  | PROJECT TITLE Peace & Community Cohesion (PaCC)         | DESIGN BY: UNDP                    |                              | CONTRACT No:                 |          | DRAWING No: |
| D P |                                                         | DRAWN BY: UNDP - Okungulu Godfrey. |                              | APPROVED FOR IMPLEMENTATION: |          |             |