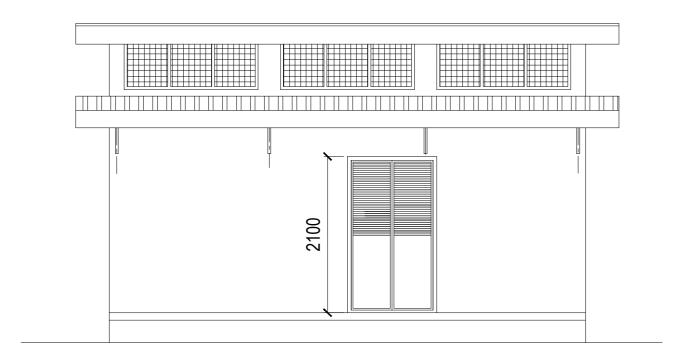

REAR ELEVATION

FRONT ELEVATION

TYPICAL SIDE

TYPICAL SIDE

|     | UNITED NATIONS DEVELOPMENT PROGRAMME Juba - South Sudan | DRAWING TITLE: RAJAF MARKET        | SHEET CONTENT:<br>Elevations | SCALE:<br>1:100.             | REV. No: |             |
|-----|---------------------------------------------------------|------------------------------------|------------------------------|------------------------------|----------|-------------|
|     |                                                         | DRAWING NAME: Cooler room.dwg      |                              | DATE:<br>February 2019       |          |             |
| UN  | PROJECT TITLE Peace & Community Cohesion (PaCC)         | DESIGN BY: UNDP                    |                              | CONTRACT No:                 |          | DRAWING No: |
| D P |                                                         | DRAWN BY: UNDP - Okungulu Godfrey. |                              | APPROVED FOR IMPLEMENTATION: |          |             |