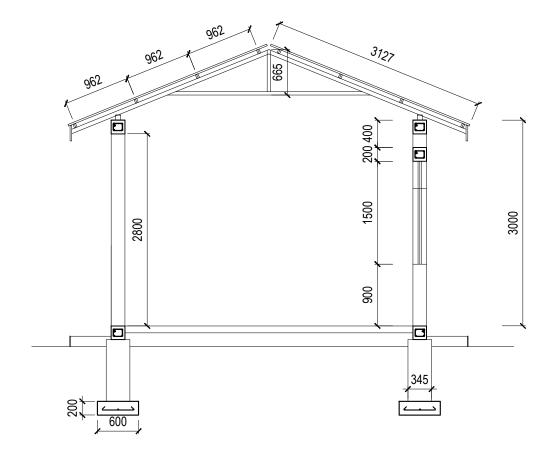

## SECTIONAL ELEVATION

|     | UNITED NATIONS DEVELOPMENT PROGRAMME<br>Juba - South Sudan | DRAWING TITLE: Lulu Works cottage Industry - Wullu | SHEET CONTENT: Floor Layout Plan & Section | SCALE:<br>1:100.             | REV. No: |             |
|-----|------------------------------------------------------------|----------------------------------------------------|--------------------------------------------|------------------------------|----------|-------------|
|     |                                                            | DRAWING NAME: Office/showroom.dwg                  |                                            | DATE:<br><b>May 2019</b>     |          |             |
| UN  | PROJECT TITLE Peace & Community Cohesion Project (PaCC)    | DESIGN BY: UNDP                                    |                                            | CONTRACT No:                 |          | DRAWING No: |
| D P |                                                            | DRAWN BY: UNDP - Okungulu Godfrey.                 |                                            | APPROVED FOR IMPLEMENTATION: |          |             |