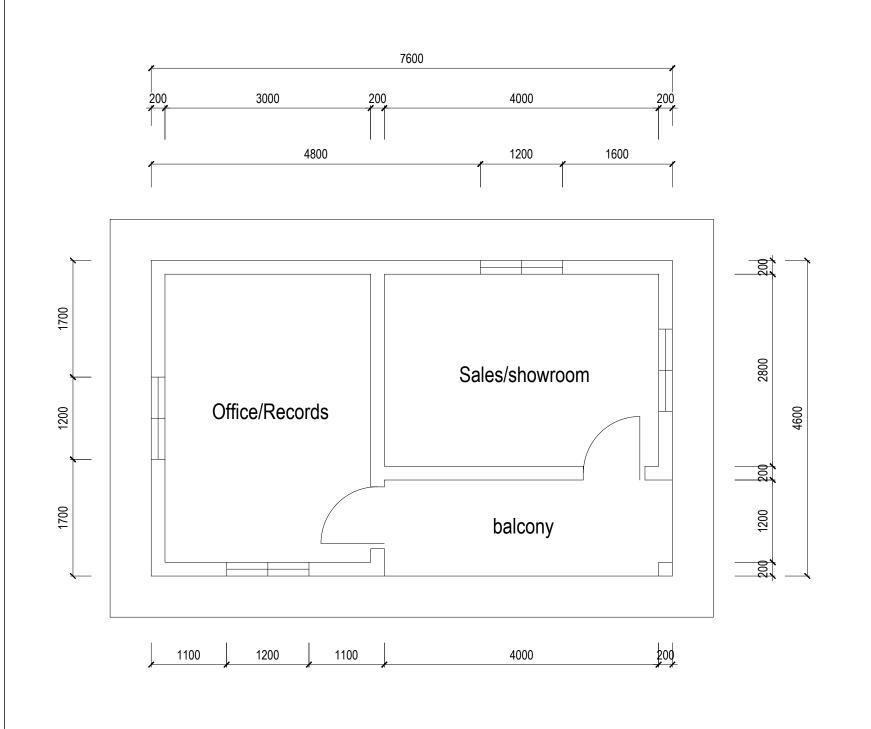

## GROUND LAYOUT PLAN

## SECTIONAL ELEVATION

|     | UNITED NATIONS DEVELOPMENT PROGRAMME<br>Juba - South Sudan | DRAWING TITLE: Lulu Works cottage Industry - Wullu | SHEET CONTENT: Floor Layout Plan & Section | SCALE:<br>1:100.             | REV. No: |             |
|-----|------------------------------------------------------------|----------------------------------------------------|--------------------------------------------|------------------------------|----------|-------------|
|     |                                                            | DRAWING NAME: Office/showroom.dwg                  |                                            | DATE:<br><b>May 2019</b>     |          |             |
| UN  | PROJECT TITLE Peace & Community Cohesion Project (PaCC)    | DESIGN BY: