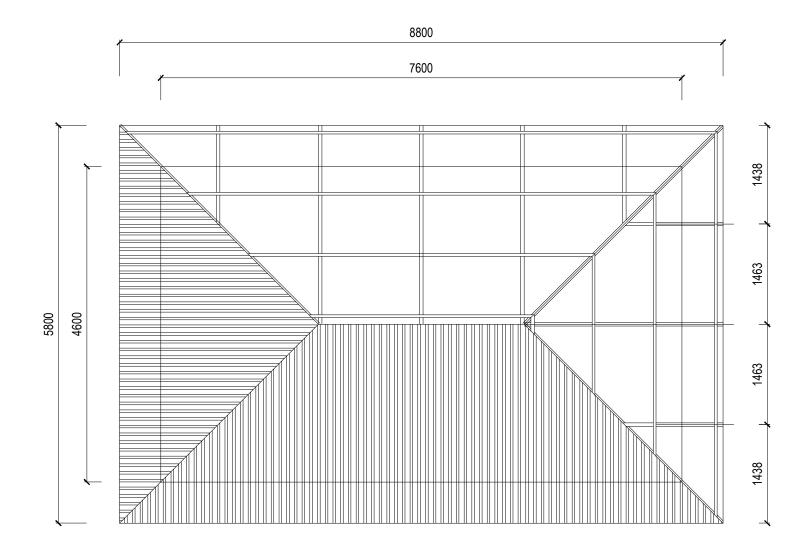

## **ROOF PLAN**

|     | UNITED NATIONS DEVELOPMENT PROGRAMME Juba - South Sudan | DRAWING TITLE:<br>Lulu Works cottage Industry - Wullu | SHEET CONTENT: Roof Layout Plan | SCALE:<br>1:100.             | REV. No: |             |
|-----|---------------------------------------------------------|-------------------------------------------------------|---------------------------------|------------------------------|----------|-------------|
|     |                                                         | DRAWING NAME:<br>Office/showroom.dwg                  |                                 | DATE:<br>May 2019            |          |             |
| UN  | PROJECT TITLE Peace & Community Cohesion Project (PaCC) | DESIGN BY:<br>UNDP                                    |                                 | CONTRACT No:                 |          | DRAWING No: |
| D P |                                                         | DRAWN BY:<br>UNDP - Okungulu Godfrey.                 |                                 | APPROVED FOR IMPLEMENTATION: |          | 3/3         |