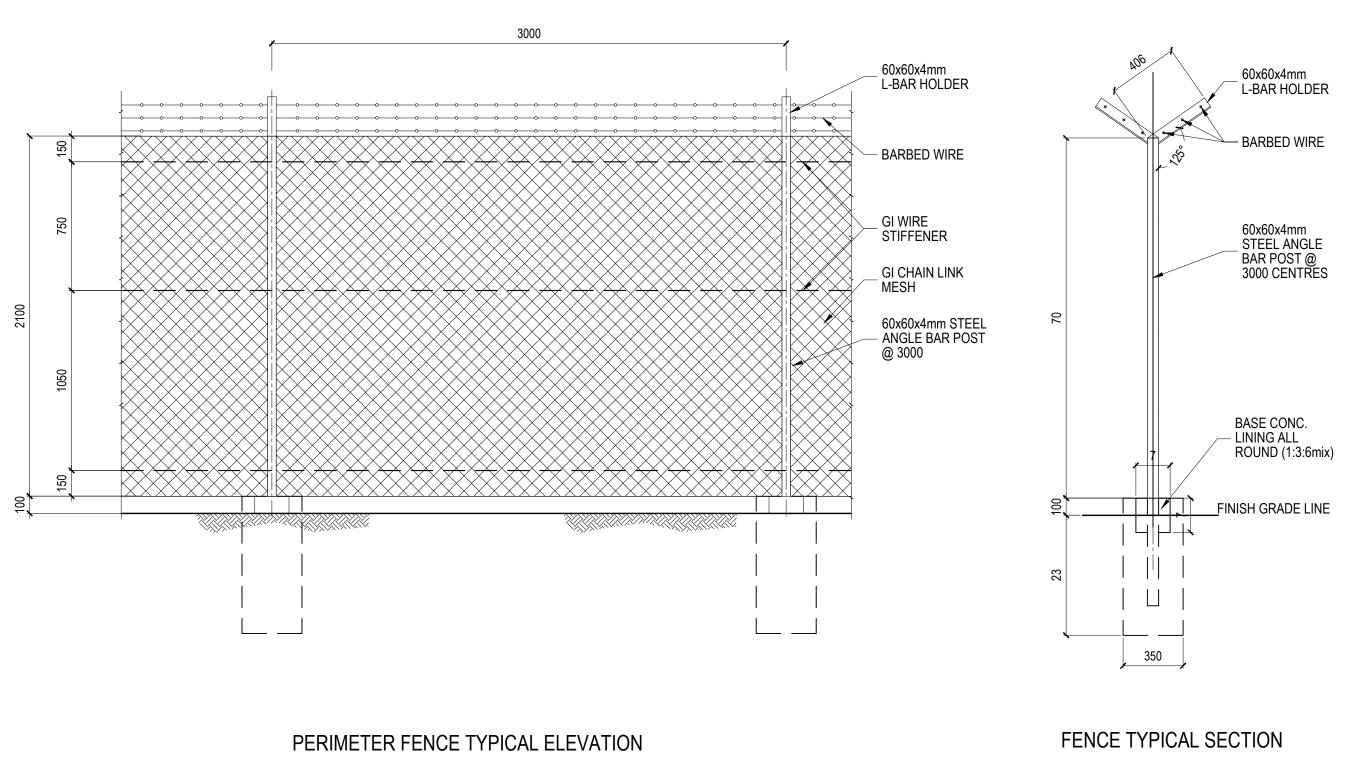

|     | UNITED NATIONS DEVELOPMENT PROGRAMME Juba - South Sudan | DRAWING TITLE: Lulu Works Cottage Industry- Wullu | SHEET CONTENT: Fence elevation & section details | SCALE:<br>1:30               | REV. No: |             |
|-----|---------------------------------------------------------|---------------------------------------------------|--------------------------------------------------|------------------------------|----------|-------------|
|     |                                                         | DRAWING NAME: Typical Perimeter Fence.dwg         |                                                  | DATE:<br>May 2019            |          |             |
| UN  | PROJECT TITLE Peace & Community Cohesion Project (PaCC) | DESIGN BY:<br>UNDP                                |                                                  | CONTRACT No:                 |          | DRAWING No: |
| D P |                                                         | DRAWN BY:<br>UNDP - Okungulu Godfrey.             |                                                  | APPROVED FOR IMPLEMENTATION: |          | 2/3         |