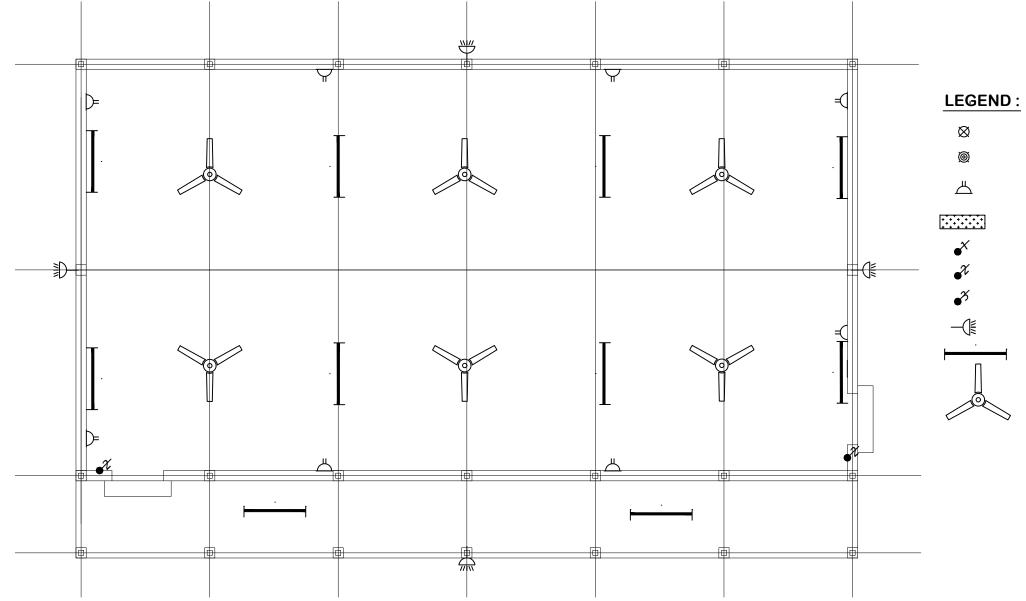

|    | UNITED NATIONS DEVELOPMENT PROGRAMME                       | DRAWING TITLE:<br>Women Center - Pibor | SHEET CONTENT:<br>Electrical Layout Plan | scale:<br>1:100.             | REV. No: |             |
|----|------------------------------------------------------------|----------------------------------------|------------------------------------------|------------------------------|----------|-------------|
|    | Juba - South Sudan                                         | DRAWING NAME:<br>Meeting Hall.dwg      |                                          | DATE:<br>June 2019           |          |             |
| UN | PROJECT TITLE<br>Peace & Community Cohesion Project (PaCC) | DESIGN BY:<br>UNDP                     |                                          | CONTRACT No:                 |          | DRAWING No: |
| DP |                                                            | DRAWN BY:<br>UNDP - Okungulu Godfrey.  |                                          | APPROVED FOR IMPLEMENTATION: |          | 6/6         |

- Energy saving Light 25W
- Energy saving Light 22W
- Switched socket outlet 13amp (Double)
- Control Panel
- 1 gang light control Switch
- 2 gang light control Switch
- 3 gang light control Switch
- 100W Security lights
- 4 ft. Pendant Flourescent

- 56 Inch. Sweep ceiling fan