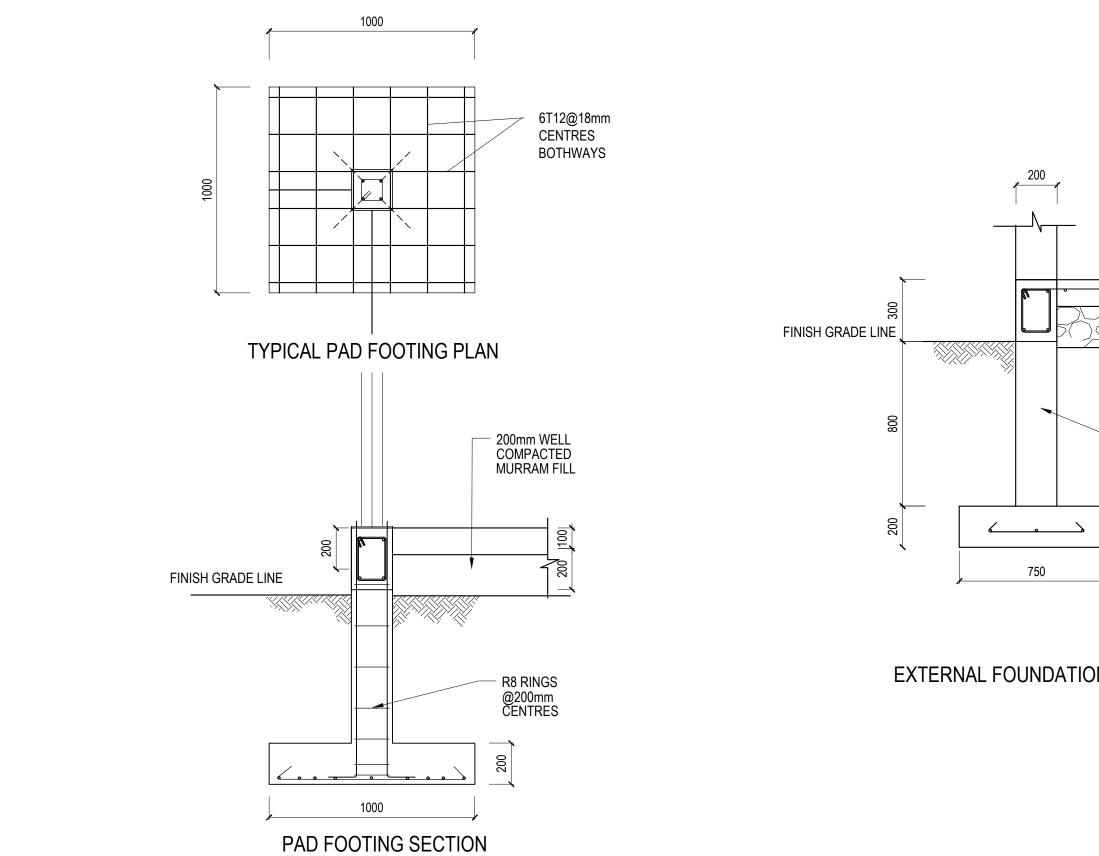

|    | UNITED NATIONS DEVELOPMENT PROGRAMME<br>Juba - South Sudan | DRAWING TITLE:<br>Women Center - Pibor | SHEET CONTENT:<br>Foundation Details | SCALE:<br>1:25. |  |
|----|------------------------------------------------------------|----------------------------------------|--------------------------------------|-----------------|--|
|    |                                                            | DRAWING NAME:<br>Kitchen & Dining.dwg  |                                      | DATE:<br>June 2 |  |
| UN | PROJECT TITLE<br>Peace & Community Cohesion Project (PaCC) | DESIGN BY:<br>UNDP                     |                                      | CONTR/          |  |
| DP |                                                            | drawn by:<br>UNDP - Okungulu Godfrey.  |                                      | APPRO           |  |

|                                                             | 200mm WELL<br>COMPACTED<br>MURRAM FILL |             |
|-------------------------------------------------------------|----------------------------------------|-------------|
| 200mm THICK BURNT<br>CLAY PLINTH WALL<br>FINISHED WITH PLAS |                                        |             |
| 28                                                          |                                        |             |
| IN SECTION                                                  |                                        |             |
|                                                             |                                        |             |
| CALE:<br>25.                                                | REV. No:                               |             |
| ATE:<br>une 2019                                            |                                        |             |
| DNTRACT No:                                                 |                                        | DRAWING No: |
| PPROVED FOR IMPLEMENTATION:                                 |                                        | 5/6         |