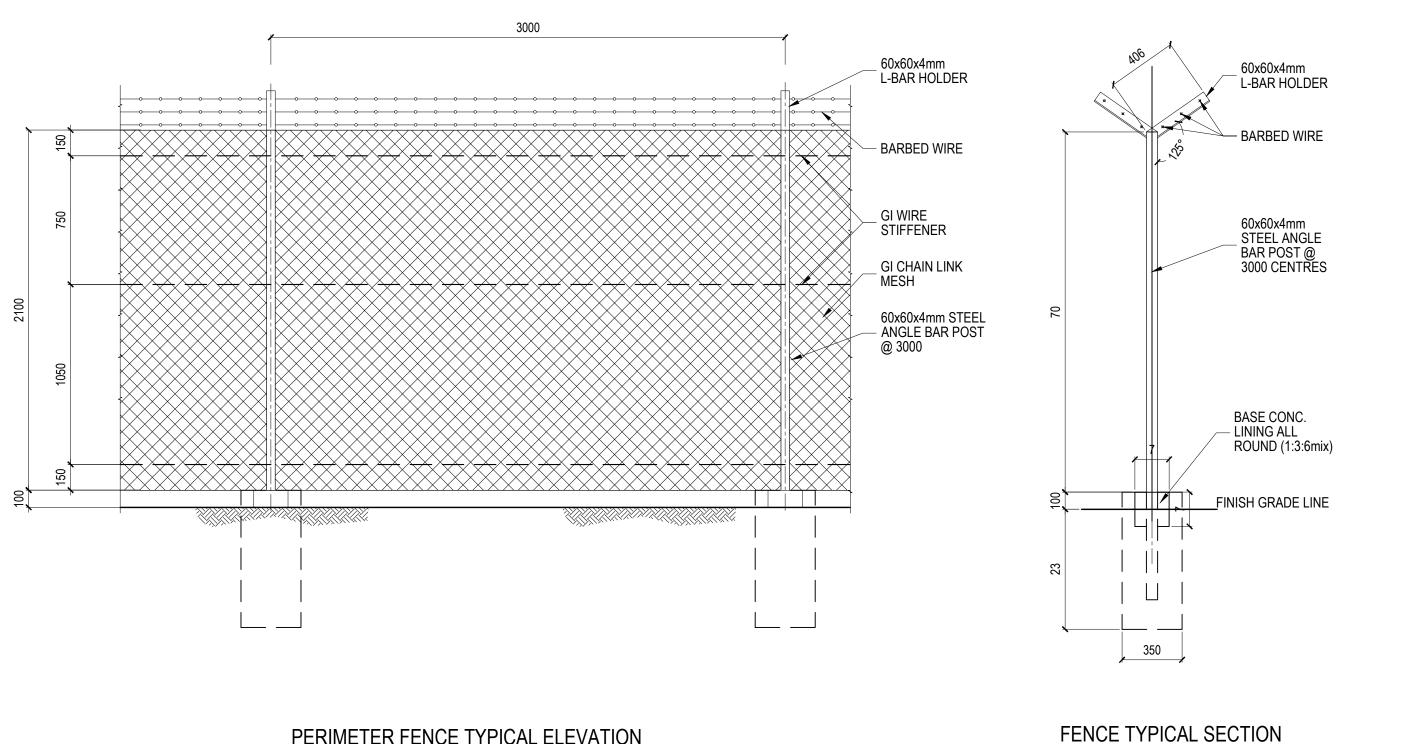

## PERIMETER FENCE TYPICAL ELEVATION

| <u>H</u> |   | UNITED NATIONS DEVELOPMENT PROGRAMME<br>Juba - South Sudan | DRAWING TITLE:<br>Women Center- Pibor        | SHEET CONTENT:<br>Fence elevation & section details | scale:<br>1:30               | REV. No: |             |
|----------|---|------------------------------------------------------------|----------------------------------------------|-----------------------------------------------------|------------------------------|----------|-------------|
|          |   |                                                            | DRAWING NAME:<br>Typical Perimeter Fence.dwg |                                                     | DATE:<br>June 2019           |          |             |
| U        | Ν | PROJECT TITLE<br>Peace & Community Cohesion Project (PaCC) | DESIGN BY:<br>UNDP                           |                                                     | CONTRACT No:                 |          | DRAWING No: |
| D        | Ρ |                                                            | DRAWN BY:<br>UNDP - Okungulu Godfrey.        |                                                     | APPROVED FOR IMPLEMENTATION: |          |             |