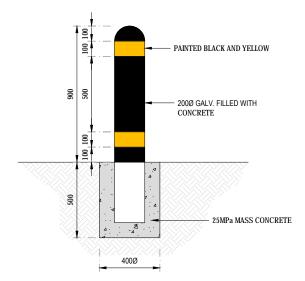

#### LEGEND:

SP1 DENOTED 2.0x 2.0m x 2.0m DEEP SOAK PITS

SAFETY BOLLARD DETAIL

SCALE 1:25@A3