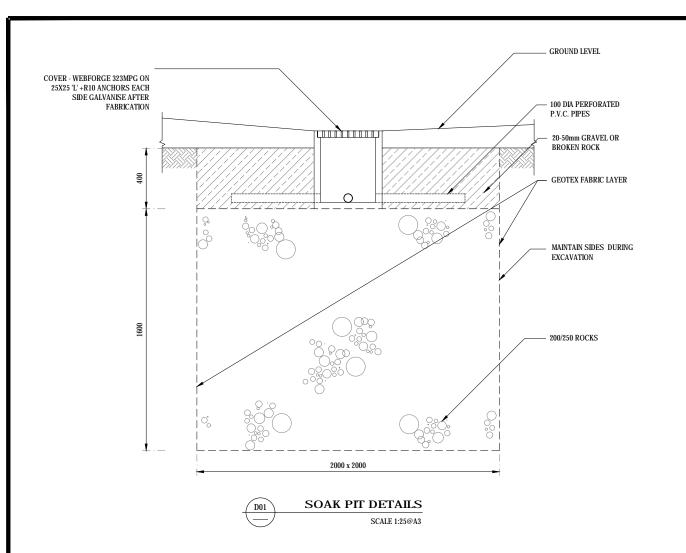

#### SCOPE OF WORK:

- 1. INSTALL 8  $\times$  SOLAR FLOOD LIGHT TO EAST AND WEST OF THE MAIN BUILDING
- 2. EXISTING DRAINAGE TO CONCRETE TO FALL TO NORTHERN BOUNDARY
- 3. CONTAINER OFFICE CONTRACTOR TO PURCHASE CONTAINER FROM NISHI TRADING. ALL DIMENTION TO BE CONFIRMED PRIOR CONSTRUCTION OF THE FOOTING
- 4. CONTAINER OFFICE LOCATION TO BE CONFIRMED ON SITE
- 5. INSTALL 4 x 2.0M x 2.0m x 2.0m DEEP SOAK PIT AND CONNECTED WITH 200Ø DIAMETER DRAINAGE PIPE

#### LEGEND:

SP1 DENOTED 2.0x 2.0m x 2.0m DEEP SOAK PITS

SAFETY BOLLARD DETAIL

SCALE 1:25@A3