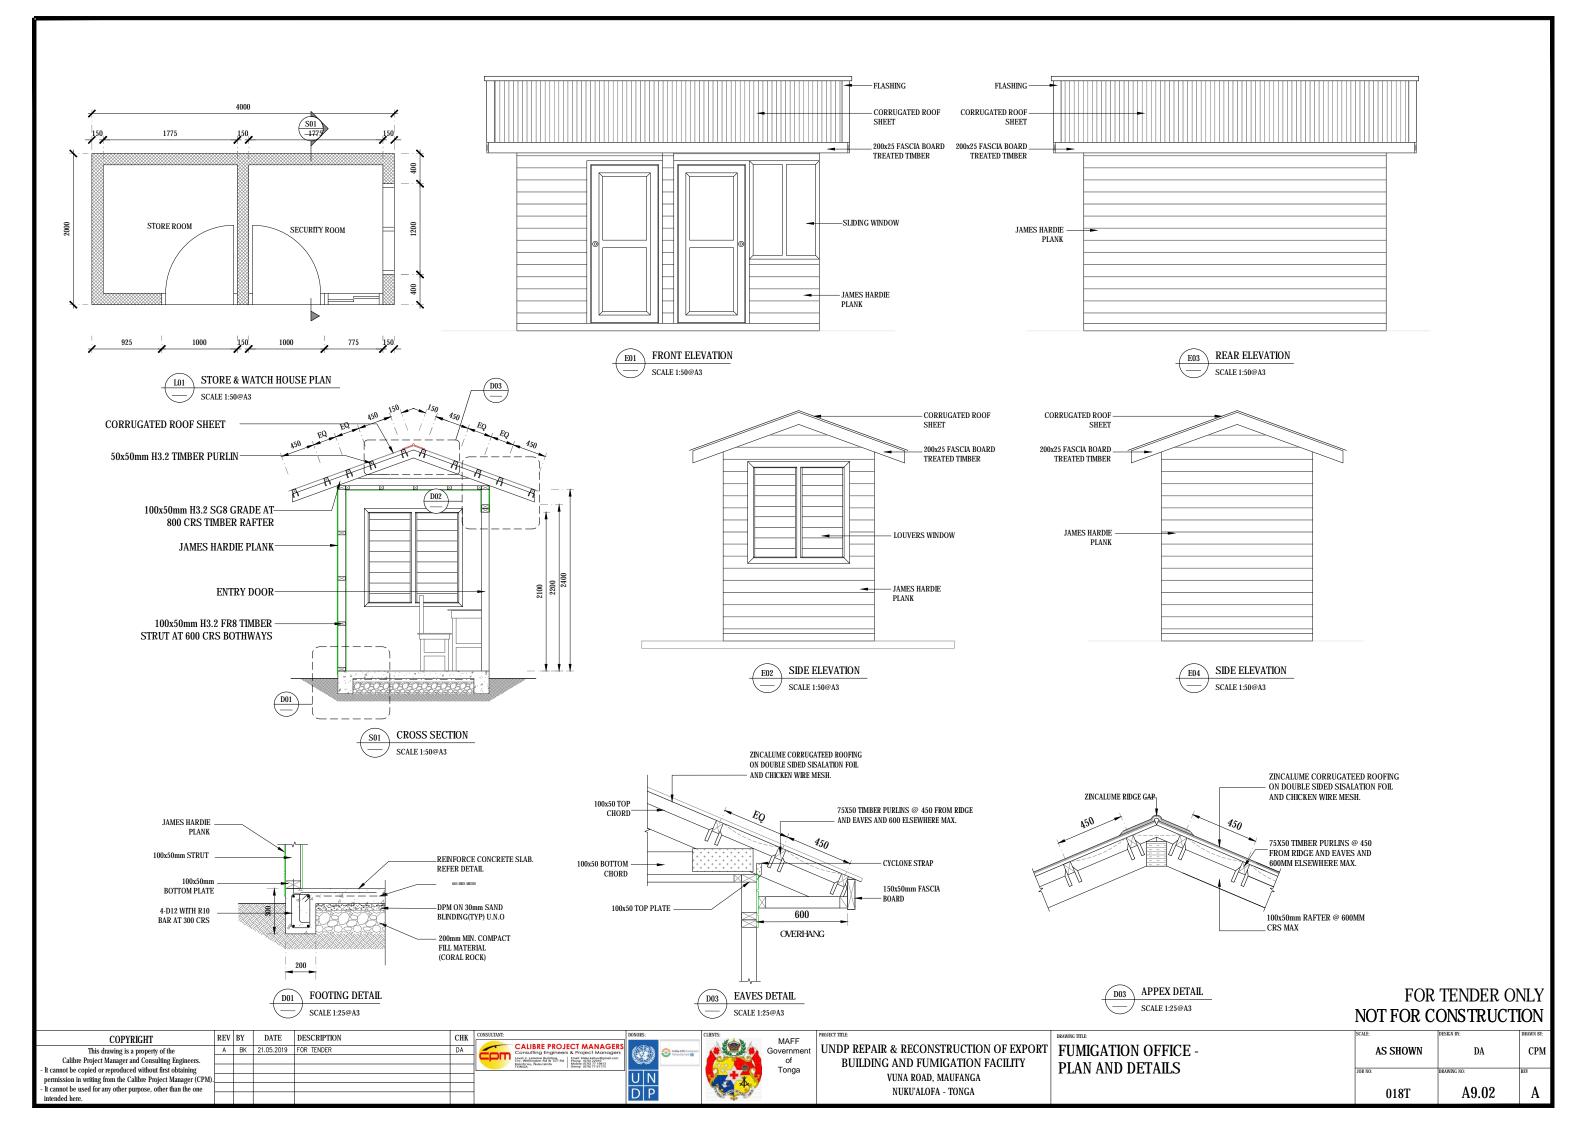

|     | -          |                                                                                                                                               | D P                                        | T        |         | NUKU'ALOFA - TONGA                     |                          | 018T     | A9.01       | Δ         |
| intended here.                                                                |          |             |              |     |            |                                                                                                                                               |                                            | A T D    |         |                                        |                          | 0101     | 710.01      | 11        |