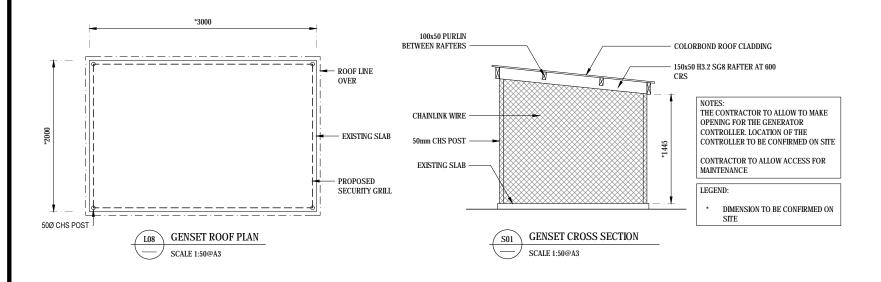

|         | NORCHEOTH TONGH                        |                               | 0101     | A0.02       | A   |





#### SCOPE OF WORK:

- CONSTRUCT NEW GENERATOR SHED AND SECURITY
- 2. CONSTRUCT NEW 1.2m ACCESS PATH TO NEW TOILET BLOCK
- 3. CONSTRUCT NEW TOILET BLOCK, LUNCH SHED AND LOCATED ON PLAN
- 4. EXISTING SOAK PIT TO CONNECT TO OPEN DRAIN
- 5. WATER POND AT EXISTING WATER TANK AREA ALLOW TO CUT EXISTING CONCRETE FLOOR SLAB TO DRAIN WATER. MAKE FALL TO NEAREST DRAIN. ALL WATER BOND APPEAR ON EXISTING SLAB TO MAKE SIMILAR DRAIN









FOOTPATH DETAIL

SCALE 1:25@A3

| COPYRIGHT                                                     | EV BY | DATE       | DESCRIPTION | СНК | CONSULTANT: DON                                                                                                                 | NORS:                | CLIENTS: | MAFF    | PROJECT TITLE:                         | DRAWING TITLE:          | SCALE:   | DESIGN BY:  | DRAWN BY: |
|---------------------------------------------------------------|-------|------------|-------------|-----|---------------------------------------------------------------------------------------------------------------------------------|----------------------|----------|---------|----------------------------------------|-------------------------|----------|-------------|-------