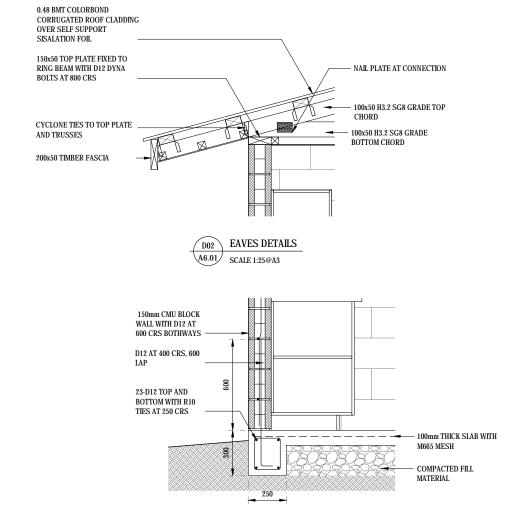

UNDP REPAIR & RECONSTRUCTION OF EXPORT | BLOCK G - LUNCH SHED: BUILDING AND FUMIGATION FACILITY VUNA ROAD, MAUFANGA NUKU'ALOFA - TONGA

FLOOR, ROOF PLAN, SECTION AND CONSTRUCTION DETAILS

| SCALE:   | DESIGN BY:  | DRAWN BY: |
|----------|-------------|-----------|
| AS SHOWN | DA          | CPM       |
| JOB NO:  | DRAWING NO: | REV       |
| 018T     | A6.01       | A         |

FOOTING DETAILS

A6.01 SCALE 1:25@A3