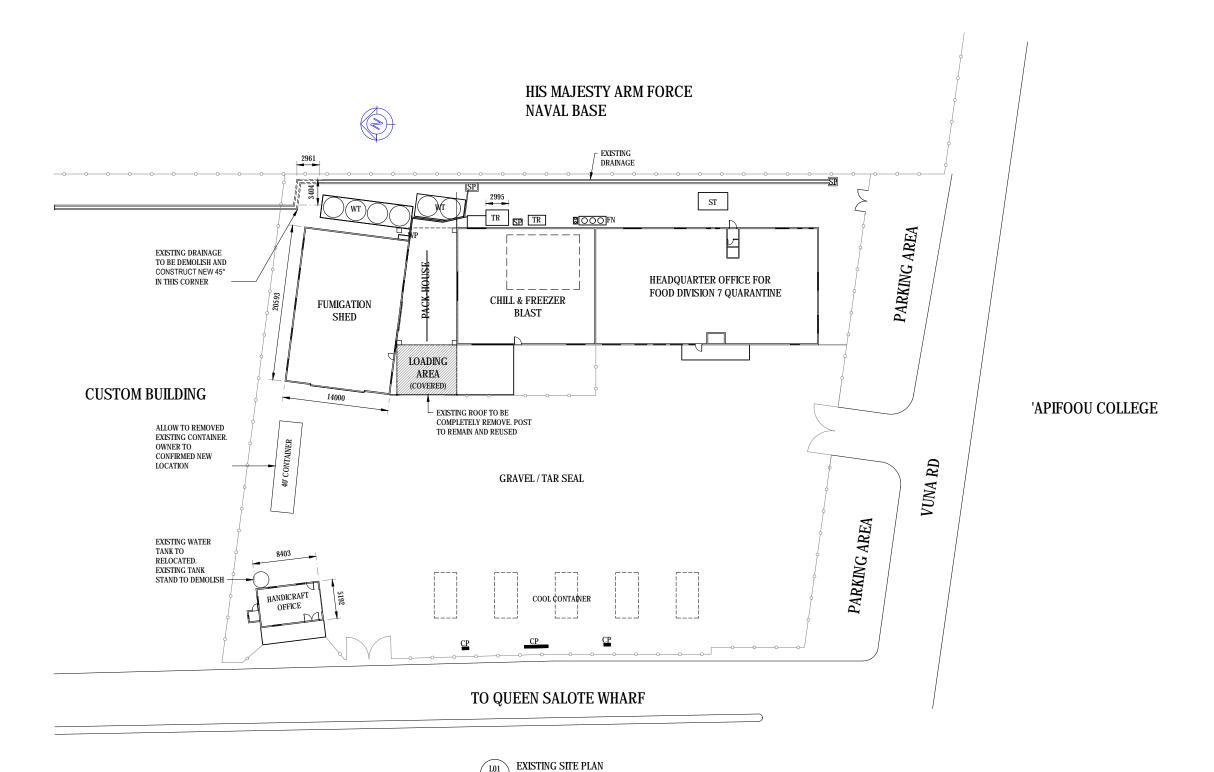

SCALE 1:500@A3

#### NOTES:

- 1. ALL DIMENSION TO BE CONFIRMED ON SITE
- 2. ALL UNDER GROUND SERVICES TO BE LOCATED PRIOR COMMENCE ANY EXCAVATION ON SITE

EXISTING TRANSFORMER & SLAB

#### LEGEND:

TR

CP EXISTING 3-PHASE POWER OUTLET

SP EXISTING SOAK PIT

T EXISTING SEPTIC TANK

WP WATER PUMP

WT EXISTING WATER TANK

----- EXISTING PERIMETER FENCE LINE

| COPYRIGHT                                                                     | REV BY | DATE DESCRIPTION      | СНК | CONSULTANT:                                                                                                                | DONORS:             | CLIENTS:  | MAFF       | PROJECT TITLE:                         | DRAWING TITLE:     | SCALE:   | DESIGN BY:  | DRAWN BY: |
|-------------------------------------------------------------------------------|--------|-----------------------|-----|----------------------------------------------------------------------------------------------------------------------------|---------------------|-----------|------------|----------------------------------------|--------------------|----------|-------------|-----------|
| This drawing is a property of the                                             | A BK   | 21.05.2019 FOR TENDER | DA  | CALIBRE PROJECT MANAGERS Consulting Engineers & Project Managers                                                           | India-UN Performent |           | Government | UNDP REPAIR & RECONSTRUCTION OF EXPORT | EXISTING SITE PLAN | AS SHOWN | DA          | CPM       |
| Calibre Project Manager and Consulting Engineers.                             |        |                       |     | Lewel Z, Latamai Building, Cri, Wellington Rd & Tu'i Rd Kolofo'ou, Nuku'alofa TONGA Danny (767) 179813 Danny (767) 1791175 |                     |           | of         | BUILDING AND FUMIGATION FACILITY       |                    |          |             |           |
| <ul> <li>It cannot be copied or reproduced without first obtaining</li> </ul> |        |                       |     | TONGA   Danny: (6/6) // 611/5                                                                                              |                     | DEWAY C   | Tonga      |                                        |                    | JOB NO:  | DRAWING NO: | REV       |
| permission in writing from the Calibre Project Manager (CPM).                 |        |                       |     |                                                                                                                            | U N                 | X         |            | VUNA ROAD, MAUFANGA                    |                    |          |             |           |
| - It cannot be used for any other purpose, other than the one                 |        |                       |     |                                                                                                                            | DB                  | T. T.     |            | NUKU'ALOFA - TONGA                     |                    | 018T     | SA.01       | Ι Λ       |
| intended here.                                                                |        |                       |     |                                                                                                                            | DP                  | 10 3 Call |            | none about 101tun                      |                    | 0101     | 5A.01       | A         |
|                                                                               |        |                       |     |                                                                                                                            |                     |           |            |                                        |                    |          |             |           |

#### SITE PLAN SCHEDULE:

| SHE PLAN | SCHEDULE:               |           |
|----------|-------------------------|-----------|
| REMARK   | DESCRIPTION             | REFERENCE |
| A        | CHILLER & ROOM          | A1.01     |
| В        | PACK-HOUSE              | A2.01     |
| C        | FUMIGATION SHED         | A3.01     |
| D        | NEW CONTAINER OFFICE    | A3.02     |
| E        | NEW STORAGE ROOM        | A4.01     |
| F        | NEW TOILET BLOCK        | A5.01     |
| G        | NEW LUNCH SHED          | A6.01     |
| H        | CONTAINER RACK          | A7.01     |
| I        | GENERATOR SHED          | A7.02     |
| J - K    | MISCELLANEOUS SITE WORK | A8.01     |