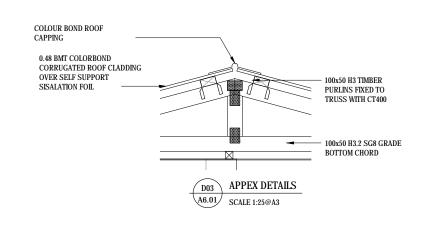

UNDP REPAIR & RECONSTRUCTION OF EXPORT | BLOCK G - LUNCH SHED: BUILDING AND FUMIGATION FACILITY VUNA ROAD, MAUFANGA NUKU'ALOFA - TONGA

FLOOR, ROOF PLAN, SECTION AND CONSTRUCTION DETAILS

| SCALE:   | DESIGN BY:  | DRAWN BY: |
|----------|-------------|-----------|
| AS SHOWN | DA          | CPM       |
| JOB NO:  | DRAWING NO: | REV       |
| 018T     | A6.01       | A         |