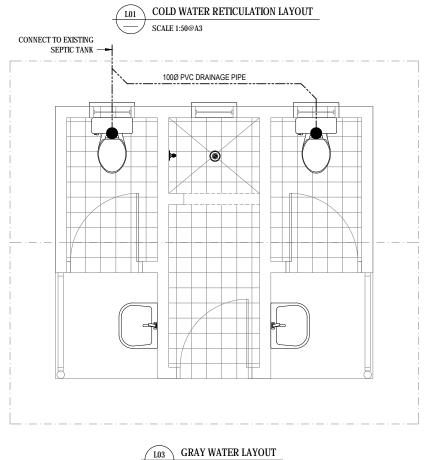

SCALE 1:50@A3

COLD WATER RETICULATION LAYOUT

SCALE 1:50@A3

10A LIGHT SWITCH. NOMINALLY MOUNTED 1200mm AFFL UNLESS NOTED OTHERWISE. 15A WHERE INDICATED.

♠ LED CEILING MOUNT LIGHT BULB

NOTES:CONTRACTOR TO CHECK EXISTING MAIN SWITCH BOARD AND ALLOW TO CONNECT NEW LAYOUT TO MAIN SWITCH BOARD