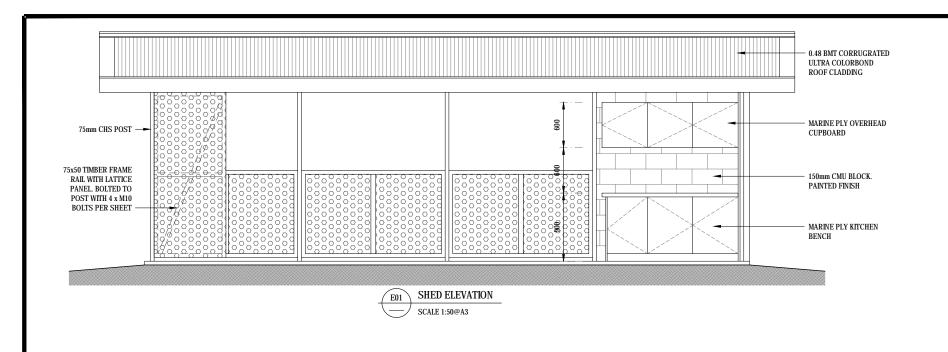

UNDP REPAIR & RECONSTRUCTION OF EXPORT | BLOCK G - LUNCH SHED: BUILDING AND FUMIGATION FACILITY VUNA ROAD, MAUFANGA NUKU'ALOFA - TONGA

FLOOR, ROOF PLAN, SECTION AND CONSTRUCTION DETAILS

| SCALE:   | DESIGN BY:  | DRAWN BY: |
|----------|-------------|-----------|
| AS SHOWN | DA          | CPM       |
| JOB NO:  | DRAWING NO: | REV       |
| 018T     | A6.01       | A         |