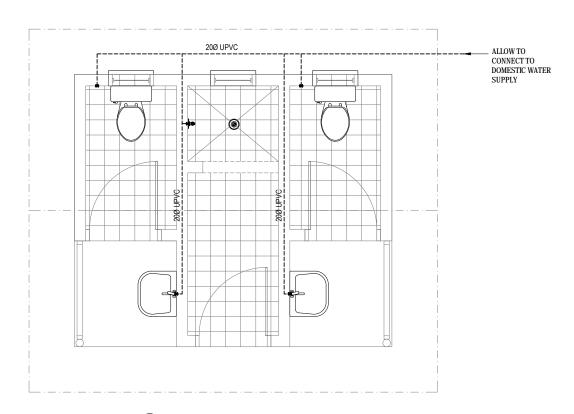

ELECTRICAL LAYOUT
SCALE 1:50@A3

| COPYRIGHT                                                     | REV BY | DATE         | DESCRIPTION | СНК | CONSULTANT: DONO                                                                                                                                            | NORS:                | CLIENTS: | MAFF    | PROJECT TITLE:                         | DRAWING TITLE:     | SCALE:   | DESIGN BY:  | DRAWN BY: |
|---------------------------------------------------------------|--------|--------------|-------------|-----|-------------------------------------------------------------------------------------------------------------------------------------------------------------|----------------------|----------|---------|----------------------------------------|--------------------|----------|-------------|-----------|
| This drawing is a property of the                             | A B    | < 21.05.2019 | FOR TENDER  | DA  | CALIBRE PROJECT MANAGERS Consulting Engineers & Project Managers                                                                                            | India-UN Development |          | Kingdom | UNDP REPAIR & RECONSTRUCTION OF EXPORT | BLOCK F - SERVICES | AS SHOWN | DA          | CPM       |
| Calibre Project Manager and Consulting Engineers.             |        |              |             |     | Level 2, Latamai Building, Cri. Wellington Rd & Tü'i Rd Kolofo'ou, Nuku'alofa DNSA Nuku'alofa Danne. (676) 2701 Mobile: (676) 77 19813 Danne. (676) 77 1913 |                      |          | of      | BUILDING AND FUMIGATION FACILITY       |                    |          |             |           |
| - It cannot be copied or reproduced without first obtaining   |        |              |             |     | TONGA   Danny: (676) 77 61175                                                                                                                               | LINI                 | DEPAY 9  | Tonga   |                                        |                    | JOB NO:  | DRAWING NO: | REV       |
| permission in writing from the Calibre Project Manager (CPM). | _      |              |             |     | <u> </u>                                                                                                                                                    | ואוןע                | ***      |         | VUNA ROAD, MAUFANGA                    |                    |          |             |           |
| - It cannot be used for any other purpose, other than the one |        | -            |             |     | -                                                                                                                                                           | ) P                  | <b>A</b> |         | NUKU'ALOFA - TONGA                     |                    | 018T     | A5.03       | A         |
| intended here.                                                |        |              |             |     |                                                                                                                                                             |                      |          |         |                                        |                    | 0101     | 110.00      | 11        |