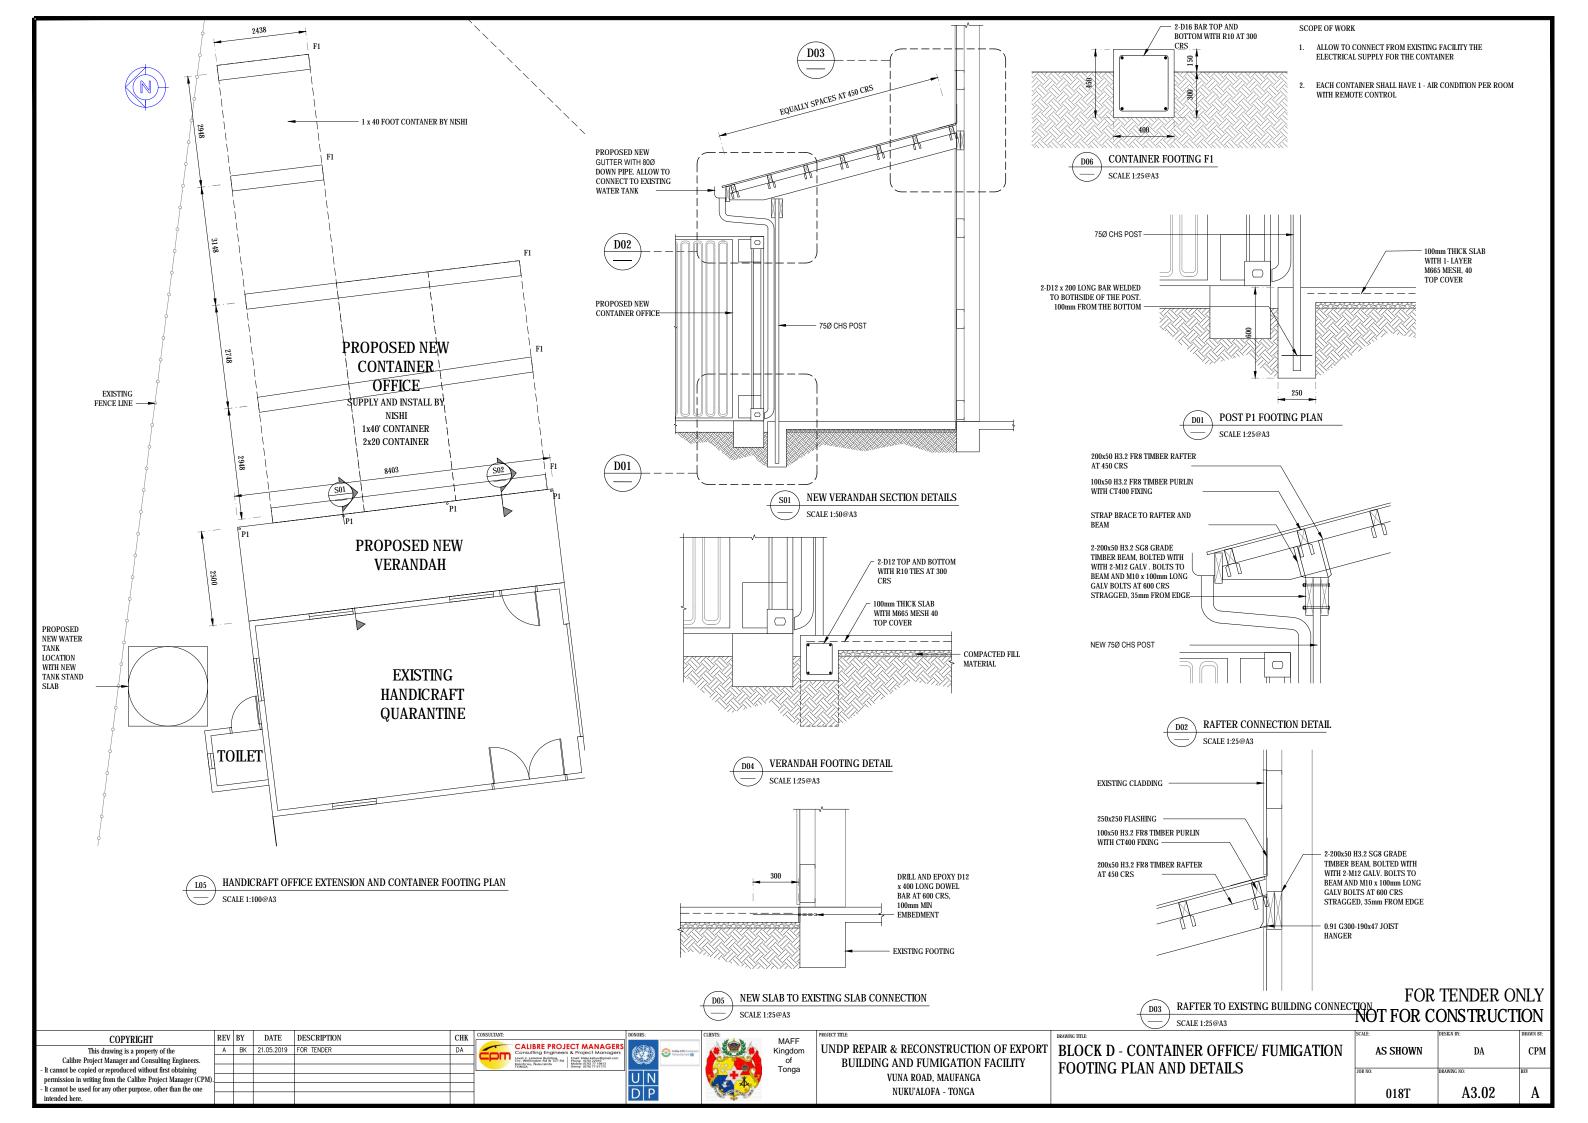

#### SCOPE OF WORK:

- 1. INSTALL 8  $\times$  SOLAR FLOOD LIGHT TO EAST AND WEST OF THE MAIN BUILDING
- 2. EXISTING DRAINAGE TO CONCRETE TO FALL TO NORTHERN BOUNDARY
- 3. CONTAINER OFFICE CONTRACTOR TO PURCHASE CONTAINER FROM NISHI TRADING. ALL DIMENTION TO BE CONFIRMED PRIOR CONSTRUCTION OF THE FOOTING
- 4. CONTAINER OFFICE LOCATION TO BE CONFIRMED ON SITE
- 5. INSTALL 4 x 2.0M x 2.0m x 2.0m DEEP SOAK PIT AND CONNECTED WITH 200Ø DIAMETER DRAINAGE PIPE