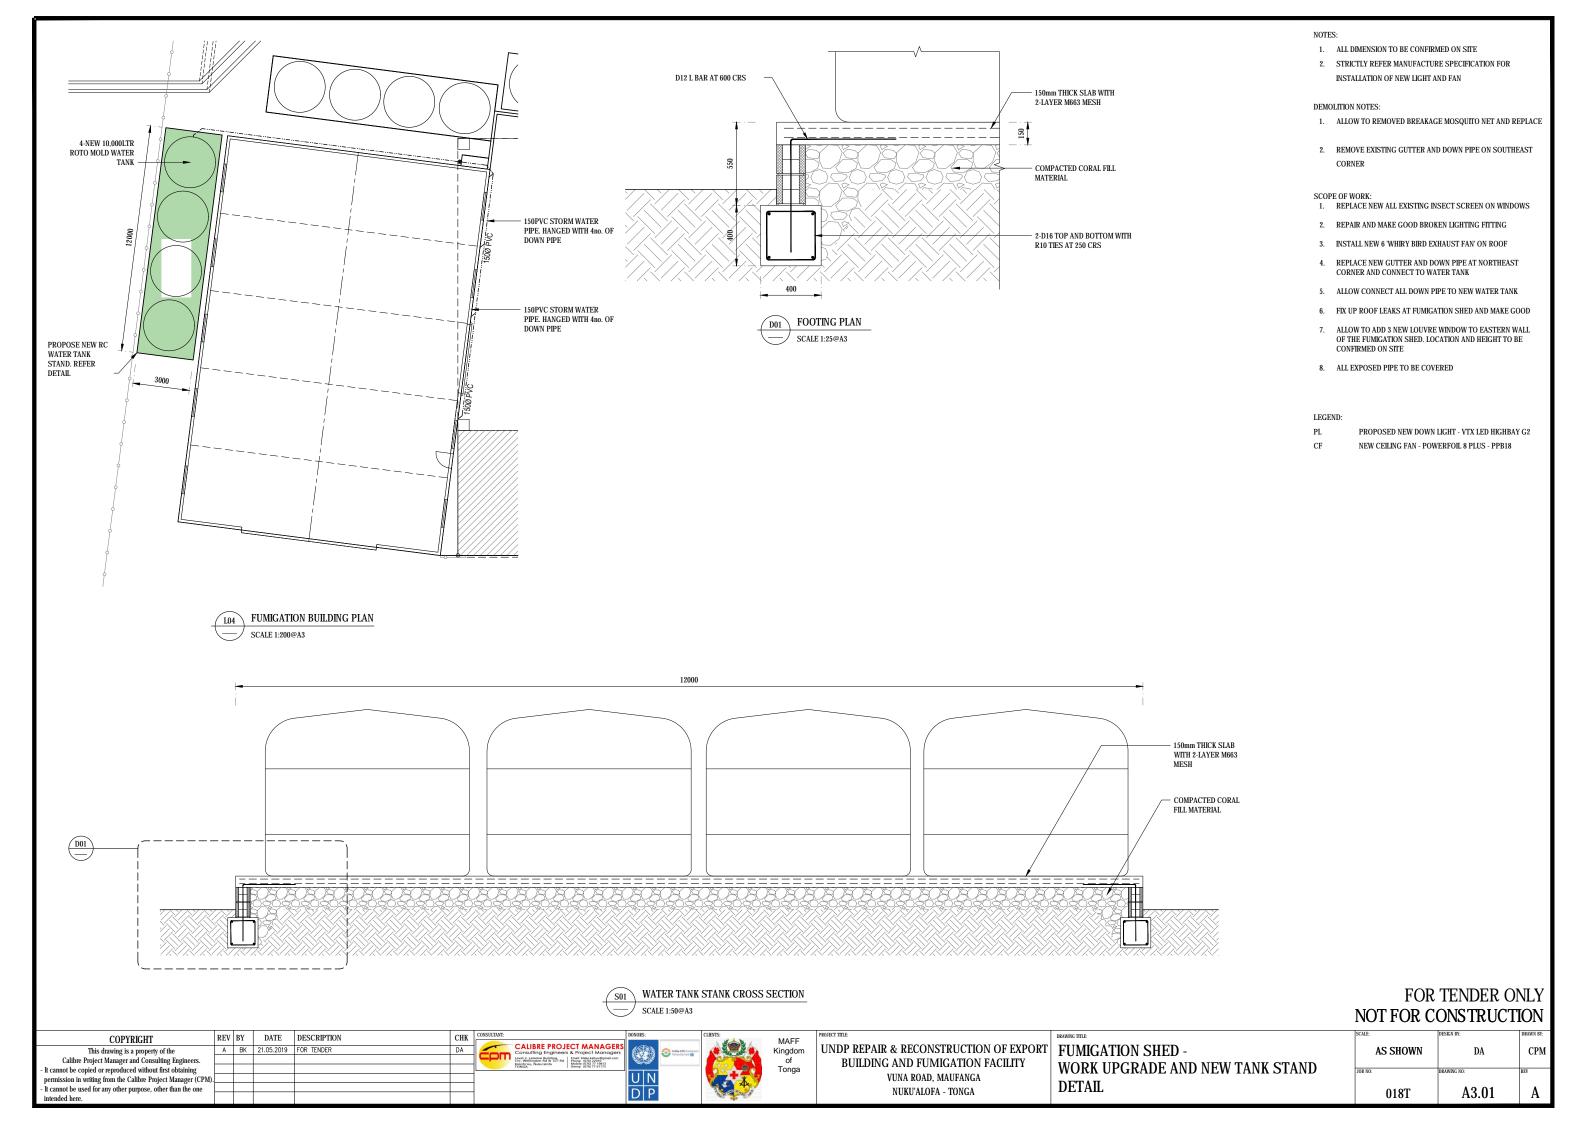

#### SCOPE OF WORK:

- 1. INSTALL 8  $\times$  SOLAR FLOOD LIGHT TO EAST AND WEST OF THE MAIN BUILDING
- 2. EXISTING DRAINAGE TO CONCRETE TO FALL TO NORTHERN BOUNDARY
- 3. CONTAINER OFFICE CONTRACTOR TO PURCHASE CONTAINER FROM NISHI TRADING. ALL DIMENTION TO BE CONFIRMED PRIOR CONSTRUCTION OF THE FOOTING
- 4. CONTAINER OFFICE LOCATION TO BE CONFIRMED ON SITE
- 5. INSTALL 4 x 2.0M x 2.0m x 2.0m DEEP SOAK PIT AND CONNECTED WITH 200Ø DIAMETER DRAINAGE PIPE