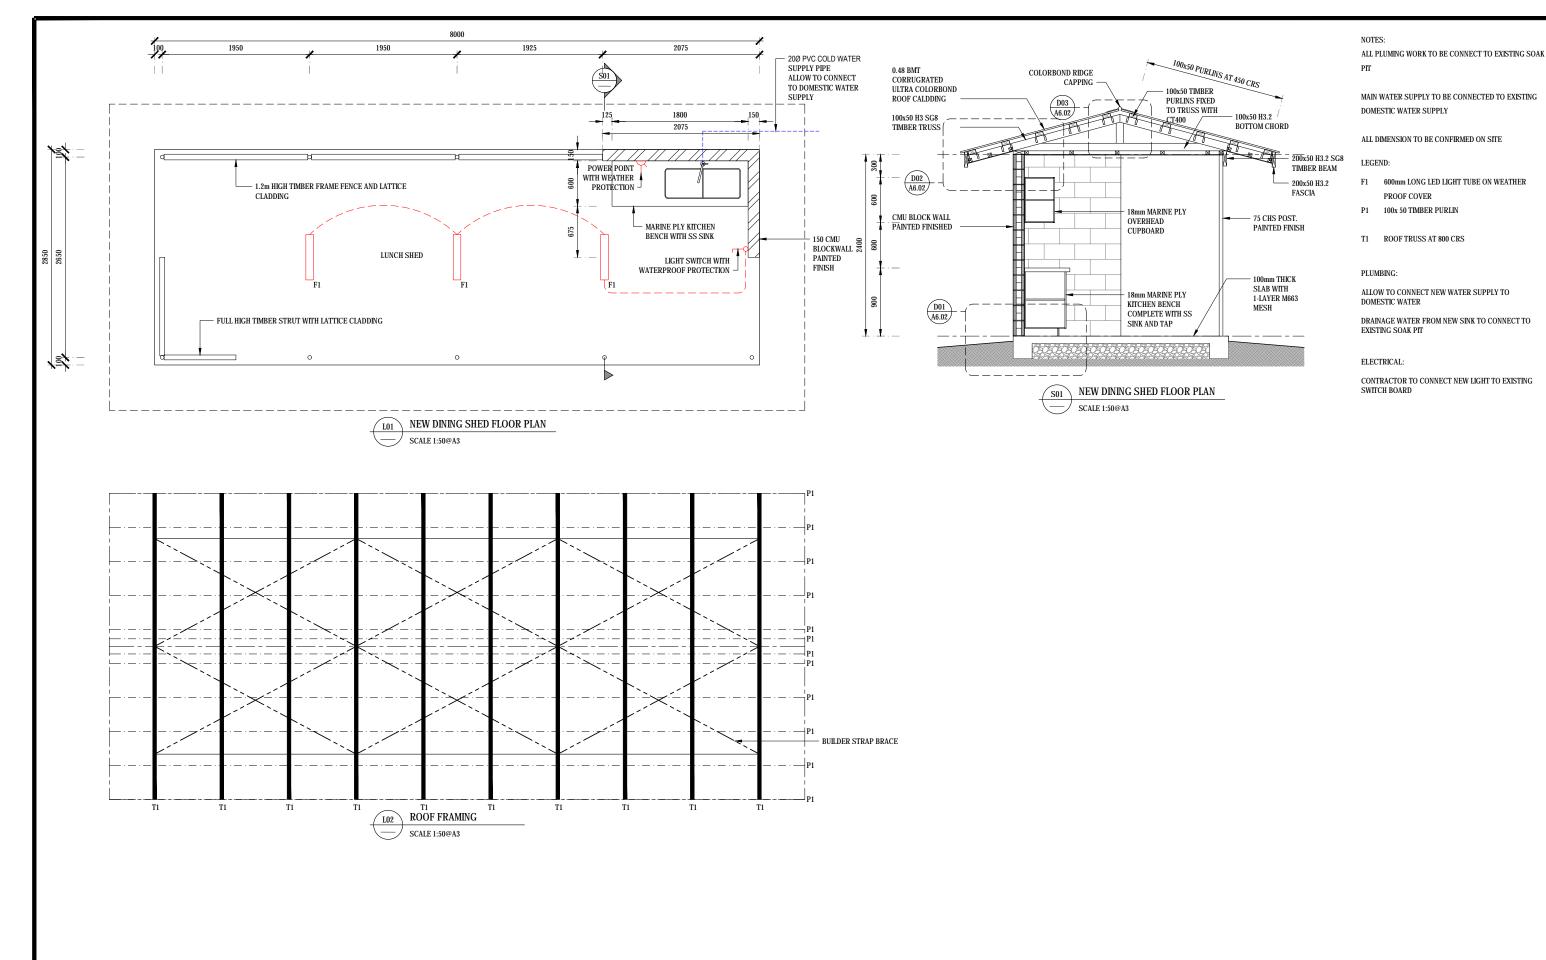

UNDP REPAIR & RECONSTRUCTION OF EXPORT | BLOCK G - LUNCH SHED: BUILDING AND FUMIGATION FACILITY VUNA ROAD, MAUFANGA NUKU'ALOFA - TONGA

FLOOR, ROOF PLAN, SECTION AND CONSTRUCTION DETAILS

| SCALE:   | DESIGN BY:  | DRAWN BY: |
|----------|-------------|-----------|
| AS SHOWN | DA          | CPM       |
| JOB NO:  | DRAWING NO: | REV       |
| 018T     | A6.01       | A         |

FOOTING DETAILS

A6.01 SCALE 1:25@A3