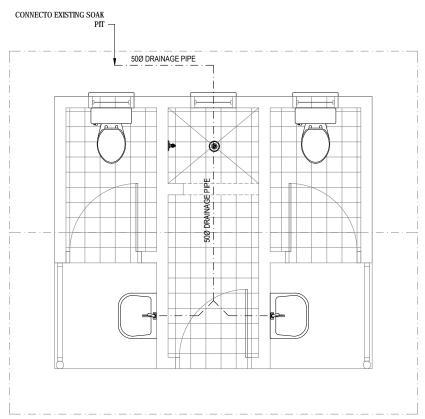

UNDP REPAIR & RECONSTRUCTION OF EXPORT | BLOCK G - LUNCH SHED: BUILDING AND FUMIGATION FACILITY VUNA ROAD, MAUFANGA NUKU'ALOFA - TONGA

FLOOR, ROOF PLAN, SECTION AND CONSTRUCTION DETAILS

| SCALE:   | DESIGN BY:  | DRAWN BY: |
|----------|-------------|-----------|
| AS SHOWN | DA          | CPM       |
| JOB NO:  | DRAWING NO: | REV       |
| 018T     | A6.01       | A         |

FOOTING DETAILS

A6.01 SCALE 1:25@A3