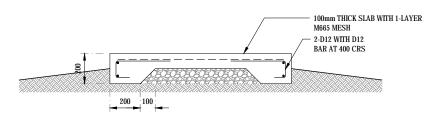

|         | NORCHEOTH TONGH                        |                               | 0101     | A0.02       | A   |





#### SCOPE OF WORK:

- CONSTRUCT NEW GENERATOR SHED AND SECURITY
- 2. CONSTRUCT NEW 1.2m ACCESS PATH TO NEW TOILET BLOCK
- 3. CONSTRUCT NEW TOILET BLOCK, LUNCH SHED AND LOCATED ON PLAN
- 4. EXISTING SOAK PIT TO CONNECT TO OPEN DRAIN
- 5. WATER POND AT EXISTING WATER TANK AREA ALLOW TO CUT EXISTING CONCRETE FLOOR SLAB TO DRAIN WATER. MAKE FALL TO NEAREST DRAIN. ALL WATER BOND APPEAR ON EXISTING SLAB TO MAKE SIMILAR DRAIN









FOOTPATH DETAIL

SCALE 1:25@A3

| COPYRIGHT                                                     | EV BY | DATE       | DESCRIPTION | СНК | CONSULTANT: DON                                                                                                                 | NORS:                | CLIENTS: | MAFF    | PROJECT TITLE:                         | DRAWING TITLE:          | SCALE:   | DESIGN BY:  | DRAWN BY: |
|---------------------------------------------------------------|-------|------------|-------------|-----|---------------------------------------------------------------------------------------------------------------------------------|----------------------|----------|---------|----------------------------------------|-------------------------|----------|-------------|---------