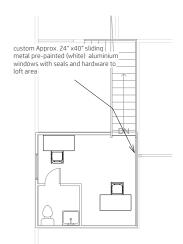

1 "FRONT" BUILDING LEVEL3

(3) "FRONT" BUILDING Lv3 LOFT

UNITED NATIONS RELOCATION of OFFICES IN GUYANA 6/26/2019 1:09:21 PM Arch. TOP FLOORS 2 A103a

Scale As indicated

Prepared by: LADECO Inc.

2 "BACK" BUILDING LEVEL 3