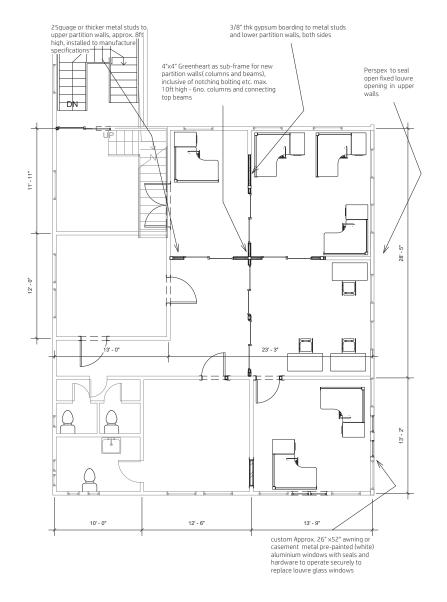

Legend

| Existing Wall                                                   |  |
|-----------------------------------------------------------------|--|
| New Proposed Walls_                                             |  |
| Demolished Walls,<br>element, cutting for<br>new window or door |  |
| Windows                                                         |  |
| Existing Doorway<br>Opening                                     |  |
| Room Number for drawing and construction purposes               |  |

- Contractor's Notes:
  1. Provide samples of all new elements for approval before ordering and installation
- 2. All dimensions are guidance, confirm all new construction measurements on site to acceptable accuracy before construction
- 3. Where applicable the client may require a marked out walkthrough of new construction before implementation
- 4. Scaffolding, harnesses, safety helmets&vests are to used at all times