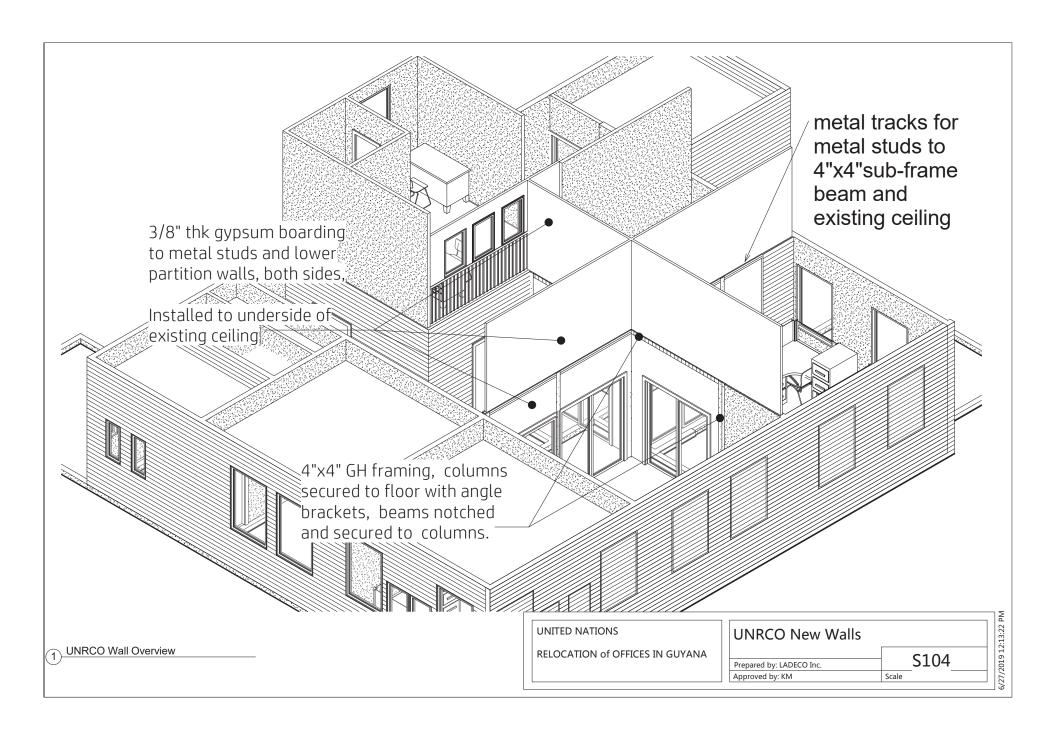

- Contractor's Notes:
  1. Provide samples of all new elements for approval before ordering and installation
- 2. All dimensions are guidance, confirm all new construction measurements on site to acceptable accuracy before construction
- 3. Where applicable the client may require a marked out walkthrough of new construction before implementation
- 4. Scaffolding, harnesses, safety helmets&vests are to used at all times