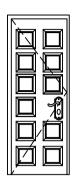

D1

## DOOR SCHEDULE

| DOORS SCHEDULE |        |      |      |                 |  |  |  |  |
|----------------|--------|------|------|-----------------|--|--|--|--|
| WIDTH          | HEIGHT | TYPE | QTY  | DESCRIPTION     |  |  |  |  |
| 3'-4"          | 7'-2"  | D1   | 2PCS | HARD WOOD PANEL |  |  |  |  |