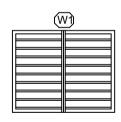

## WINDOW SCHEDULE

| WINDOWS SCHEDULE |        |      |     |                          |  |  |  |
|------------------|--------|------|-----|--------------------------|--|--|--|
| WIDTH            | HEIGHT | TYPE | QTY | DESCRIPTION              |  |  |  |
| 6'-0"            | 4'-0"  | W1   | 1   | ALUMINUM JEALOUSY WINDOW |  |  |  |